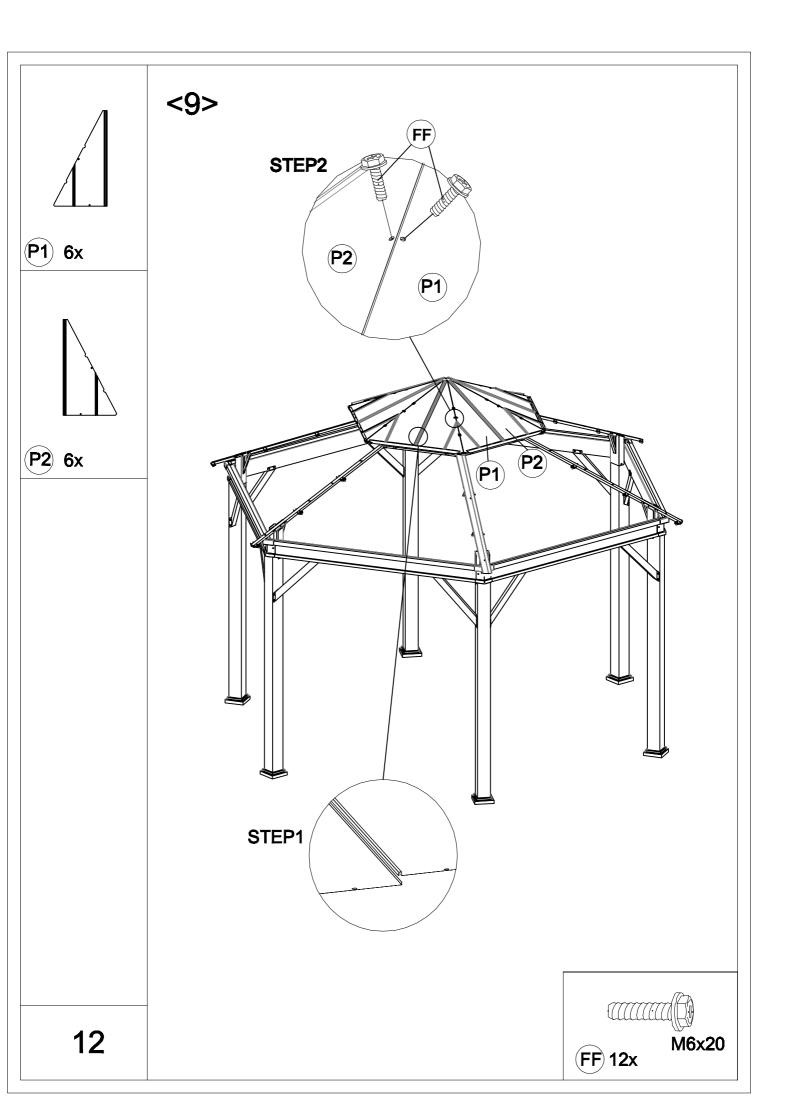

| Carton-1/4 |     | Carton-3/4 |     | Carton-4/4    |     |
|------------|-----|------------|-----|---------------|-----|
| Part       | Qty | Part       | Qty | Part          | Qty |
| Α          | 4   | В          | 6   | P1            | 6   |
| E2         | 6   | С          | 6   | P2            | 6   |
| Ν          | 4   | D          | 1   | Q1            | 6   |
| S1         | 18  | E1         | 6   | Q2            | 6   |
| S2         | 12  | F          | 6   | Q3            | 6   |
| Y1         | 6   | G          | 6   | Q4            | 6   |
| Y2         | 6   | Н          | 6   | Hardware Pack | 1   |
|            |     | J          | 6   |               |     |
|            |     | Р          | 1   |               |     |
|            |     | Т          | 6   |               |     |
|            |     | R1         | 6   |               |     |
|            |     | R2         | 1   |               |     |
|            |     | R3         | 6   |               |     |
| Carton-2   | 2/4 |            |     |               |     |
| Part       | Qty |            |     |               |     |
| Α          | 2   |            |     |               |     |
| N          | 2   |            |     |               |     |
| L1         | 6   |            |     |               |     |
| L2         | 6   |            |     |               |     |
| L3         | 6   |            |     |               |     |
| M1         | 6   |            |     |               |     |
| M2         | 6   |            |     |               |     |
|            |     |            |     |               |     |
|            |     |            |     |               |     |
|            |     |            |     |               |     |
|            |     |            |     |               |     |