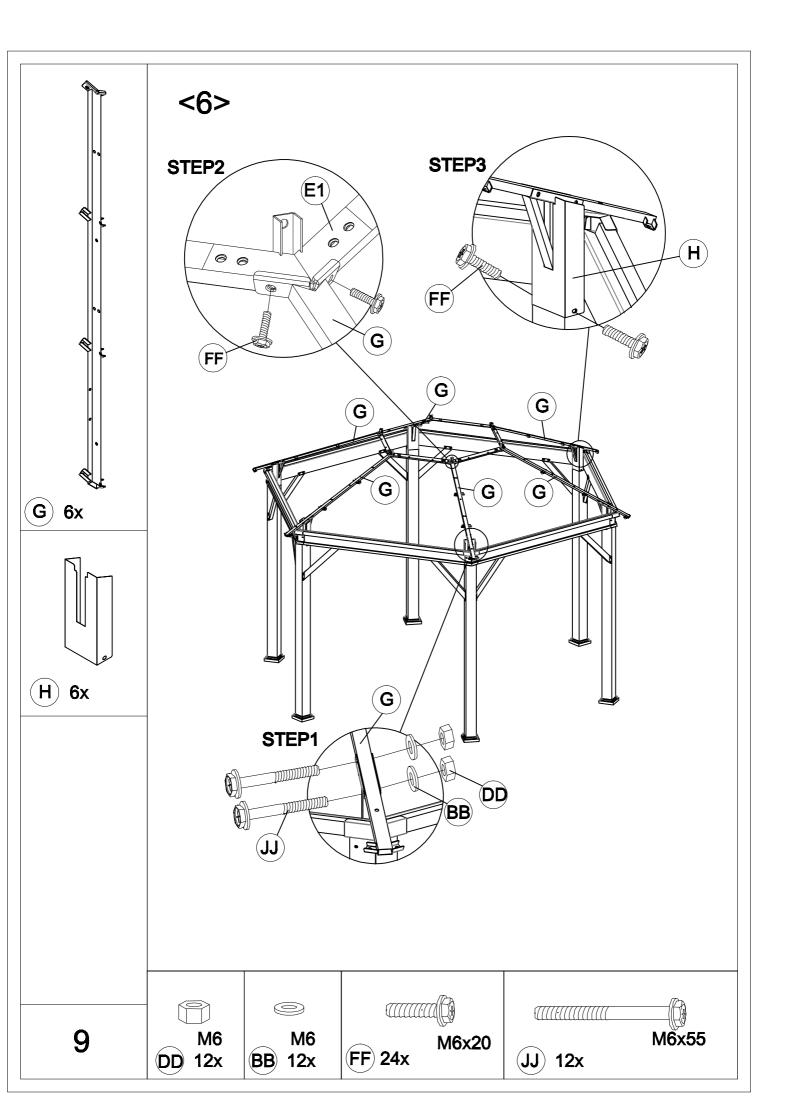

| Carton-1/4 |     | Carton-3/4 |     | Carton-4/4    |     |
|------------|-----|------------|-----|---------------|-----|
| Part       | Qty | Part       | Qty | Part          | Qty |
| Α          | 4   | В          | 6   | P1            | 6   |
| E2         | 6   | С          | 6   | P2            | 6   |
| Ν          | 4   | D          | 1   | Q1            | 6   |
| S1         | 18  | E1         | 6   | Q2            | 6   |
| S2         | 12  | F          | 6   | Q3            | 6   |
| Y1         | 6   | G          | 6   | Q4            | 6   |
| Y2         | 6   | Н          | 6   | Hardware Pack | 1   |
|            |     | J          | 6   |               |     |
|            |     | Р          | 1   |               |     |
|            |     | Т          | 6   |               |     |
|            |     | R1         | 6   |               |     |
|            |     | R2         | 1   |               |     |
|            |     | R3         | 6   |               |     |
| Carton-2   | 2/4 |            |     |               |     |
| Part       | Qty |            |     |               |     |
| Α          | 2   |            |     |               |     |
| N          | 2   |            |     |               |     |
| L1         | 6   |            |     |               |     |
| L2         | 6   |            |     |               |     |
| L3         | 6   |            |     |               |     |
| M1         | 6   |            |     |               |     |
| M2         | 6   |            |     |               |     |
|            |     |            |     |               |     |
|            |     |            |     |               |     |
|            |     |            |     |               |     |
|            |     |            |     |               |     |