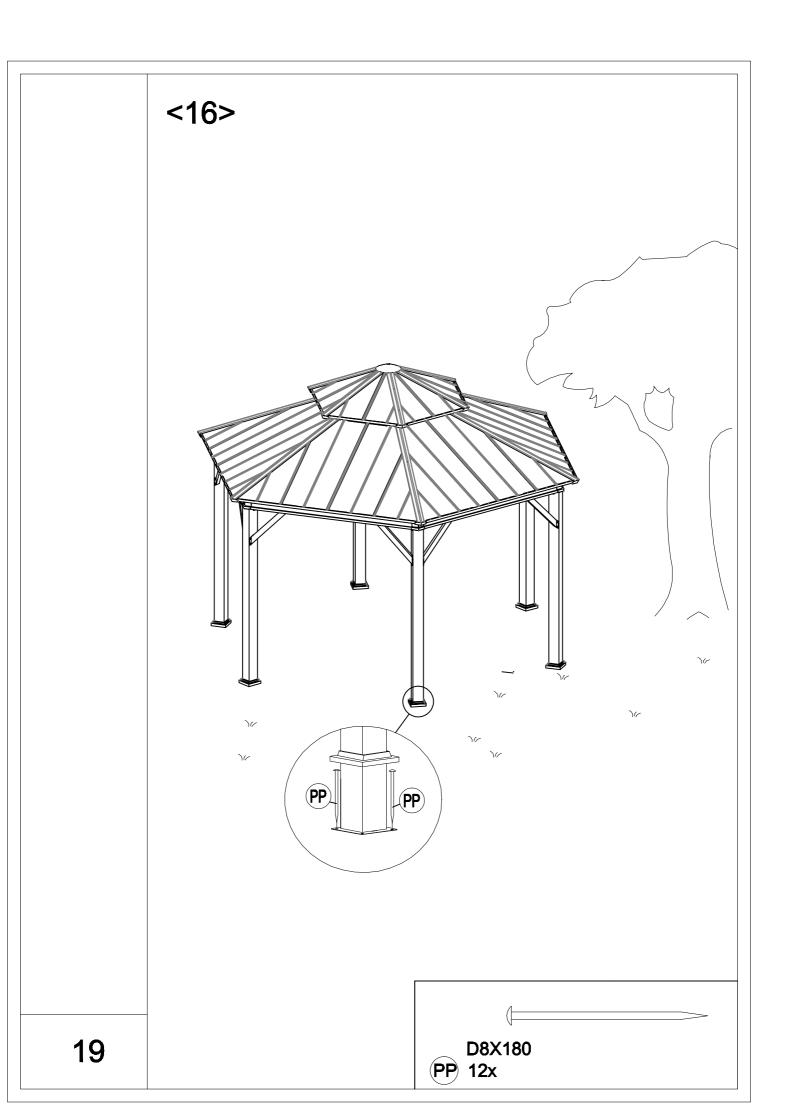

| Carton-1/4 |     | Carton-3/4 |     | Carton-4/4    |     |
|------------|-----|------------|-----|---------------|-----|
| Part       | Qty | Part       | Qty | Part          | Qty |
| Α          | 4   | В          | 6   | P1            | 6   |
| E2         | 6   | С          | 6   | P2            | 6   |
| Ν          | 4   | D          | 1   | Q1            | 6   |
| S1         | 18  | E1         | 6   | Q2            | 6   |
| S2         | 12  | F          | 6   | Q3            | 6   |
| Y1         | 6   | G          | 6   | Q4            | 6   |
| Y2         | 6   | Н          | 6   | Hardware Pack | 1   |
|            |     | J          | 6   |               |     |
|            |     | Р          | 1   |               |     |
|            |     | Т          | 6   |               |     |
|            |     | R1         | 6   |               |     |
|            |     | R2         | 1   |               |     |
|            |     | R3         | 6   |               |     |
| Carton-2   | 2/4 |            |     |               |     |
| Part       | Qty |            |     |               |     |
| Α          | 2   |            |     |               |     |
| N          | 2   |            |     |               |     |
| L1         | 6   |            |     |               |     |
| L2         | 6   |            |     |               |     |
| L3         | 6   |            |     |               |     |
| M1         | 6   |            |     |               |     |
| M2         | 6   |            |     |               |     |
|            |     |            |     |               |     |
|            |     |            |     |               |     |
|            |     |            |     |               |     |
|            |     |            |     |               |     |