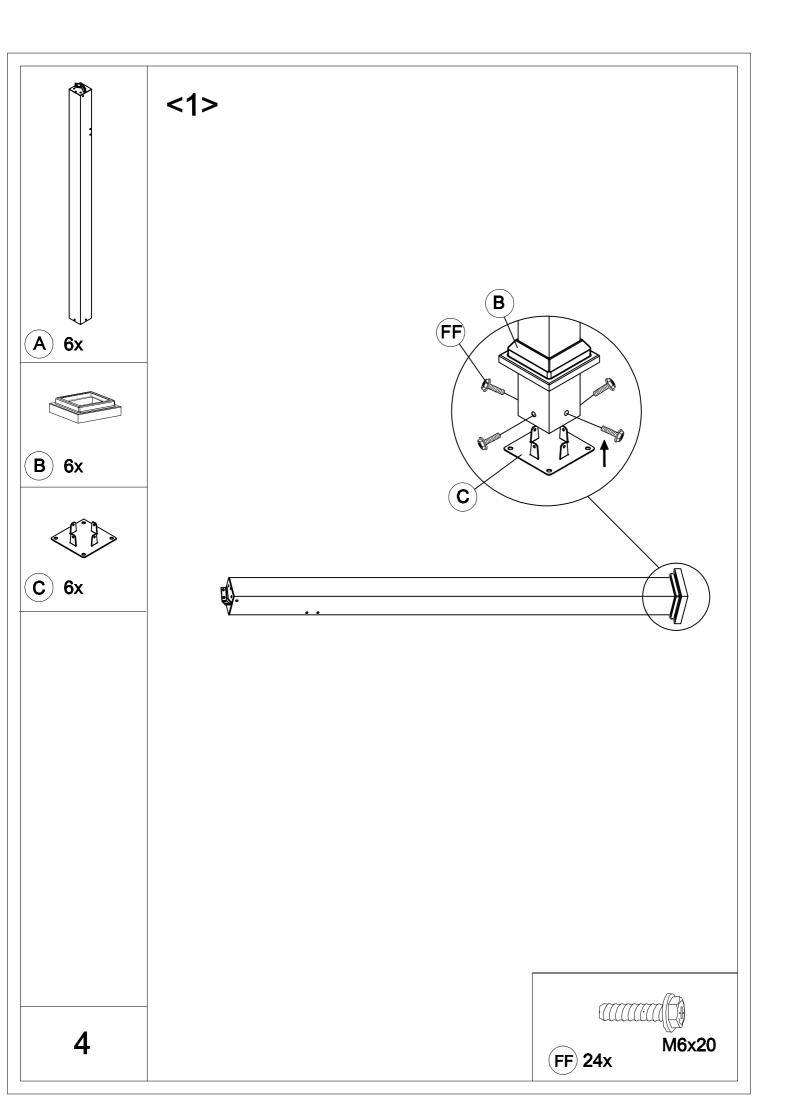

| Carton-1/4 |     | Carton-3/4 |     | Carton-4/4    |     |
|------------|-----|------------|-----|---------------|-----|
| Part       | Qty | Part       | Qty | Part          | Qty |
| Α          | 4   | В          | 6   | P1            | 6   |
| E2         | 6   | С          | 6   | P2            | 6   |
| Ν          | 4   | D          | 1   | Q1            | 6   |
| S1         | 18  | E1         | 6   | Q2            | 6   |
| S2         | 12  | F          | 6   | Q3            | 6   |
| Y1         | 6   | G          | 6   | Q4            | 6   |
| Y2         | 6   | Н          | 6   | Hardware Pack | 1   |
|            |     | J          | 6   |               |     |
|            |     | Р          | 1   |               |     |
|            |     | Т          | 6   |               |     |
|            |     | R1         | 6   |               |     |
|            |     | R2         | 1   |               |     |
|            |     | R3         | 6   |               |     |
| Carton-2   | 2/4 |            |     |               |     |
| Part       | Qty |            |     |               |     |
| Α          | 2   |            |     |               |     |
| N          | 2   |            |     |               |     |
| L1         | 6   |            |     |               |     |
| L2         | 6   |            |     |               |     |
| L3         | 6   |            |     |               |     |
| M1         | 6   |            |     |               |     |
| M2         | 6   |            |     |               |     |
|            |     |            |     |               |     |
|            |     |            |     |               |     |
|            |     |            |     |               |     |
|            |     |            |     |               |     |