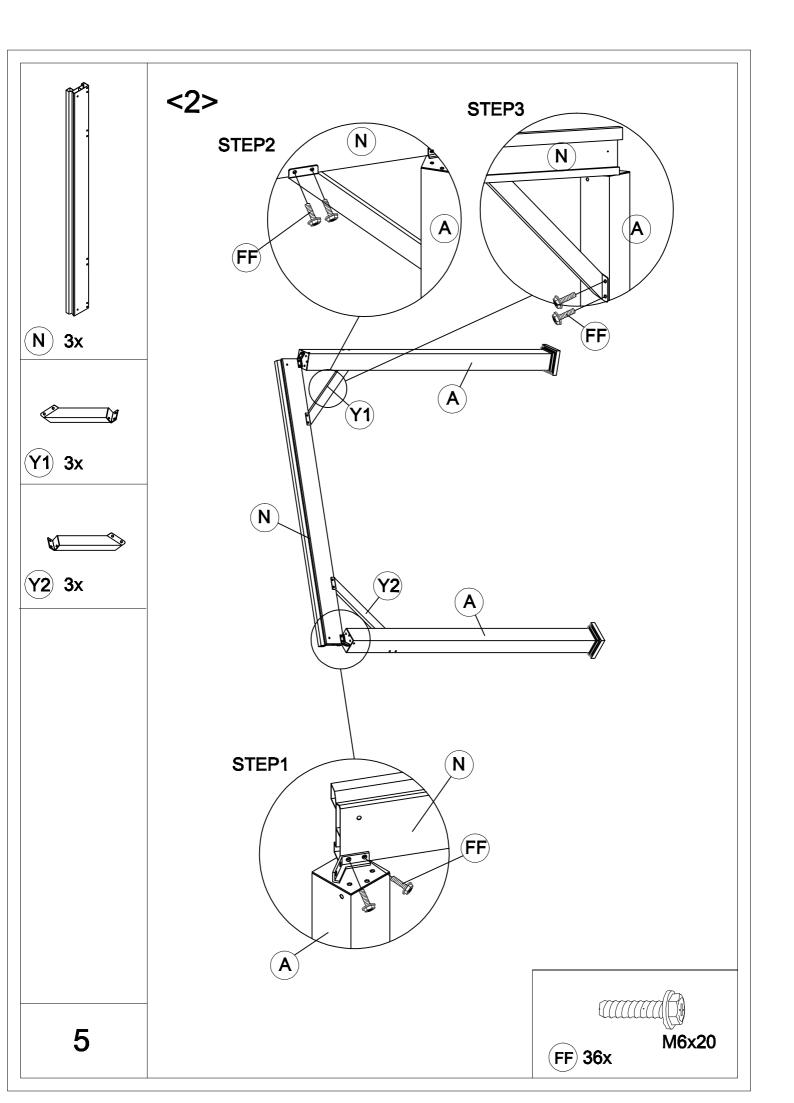

| Carton-1/4 |     | Carton-3/4 |     | Carton-4/4    |     |
|------------|-----|------------|-----|---------------|-----|
| Part       | Qty | Part       | Qty | Part          | Qty |
| Α          | 4   | В          | 6   | P1            | 6   |
| E2         | 6   | С          | 6   | P2            | 6   |
| Ν          | 4   | D          | 1   | Q1            | 6   |
| S1         | 18  | E1         | 6   | Q2            | 6   |
| S2         | 12  | F          | 6   | Q3            | 6   |
| Y1         | 6   | G          | 6   | Q4            | 6   |
| Y2         | 6   | Н          | 6   | Hardware Pack | 1   |
|            |     | J          | 6   |               |     |
|            |     | Р          | 1   |               |     |
|            |     | Т          | 6   |               |     |
|            |     | R1         | 6   |               |     |
|            |     | R2         | 1   |               |     |
|            |     | R3         | 6   |               |     |
| Carton-2   | 2/4 |            |     |               |     |
| Part       | Qty |            |     |               |     |
| Α          | 2   |            |     |               |     |
| N          | 2   |            |     |               |     |
| L1         | 6   |            |     |               |     |
| L2         | 6   |            |     |               |     |
| L3         | 6   |            |     |               |     |
| M1         | 6   |            |     |               |     |
| M2         | 6   |            |     |               |     |
|            |     |            |     |               |     |
|            |     |            |     |               |     |
|            |     |            |     |               |     |
|            |     |            |     |               |     |