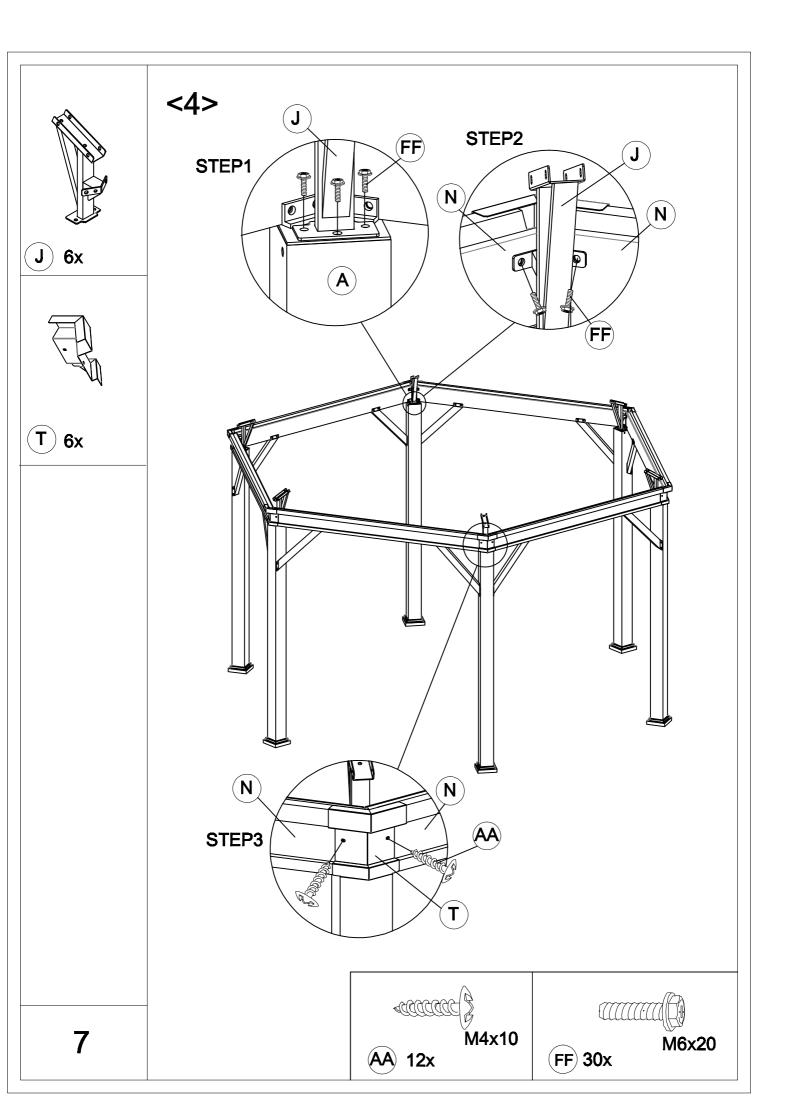

| Carton-1/4 |     | Carton-3/4 |     | Carton-4/4    |     |
|------------|-----|------------|-----|---------------|-----|
| Part       | Qty | Part       | Qty | Part          | Qty |
| Α          | 4   | В          | 6   | P1            | 6   |
| E2         | 6   | С          | 6   | P2            | 6   |
| Ν          | 4   | D          | 1   | Q1            | 6   |
| S1         | 18  | E1         | 6   | Q2            | 6   |
| S2         | 12  | F          | 6   | Q3            | 6   |
| Y1         | 6   | G          | 6   | Q4            | 6   |
| Y2         | 6   | Н          | 6   | Hardware Pack | 1   |
|            |     | J          | 6   |               |     |
|            |     | Р          | 1   |               |     |
|            |     | Т          | 6   |               |     |
|            |     | R1         | 6   |               |     |
|            |     | R2         | 1   |               |     |
|            |     | R3         | 6   |               |     |
| Carton-2   | 2/4 |            |     |               |     |
| Part       | Qty |            |     |               |     |
| Α          | 2   |            |     |               |     |
| N          | 2   |            |     |               |     |
| L1         | 6   |            |     |               |     |
| L2         | 6   |            |     |               |     |
| L3         | 6   |            |     |               |     |
| M1         | 6   |            |     |               |     |
| M2         | 6   |            |     |               |     |
|            |     |            |     |               |     |
|            |     |            |     |               |     |
|            |     |            |     |               |     |
|            |     |            |     |               |     |