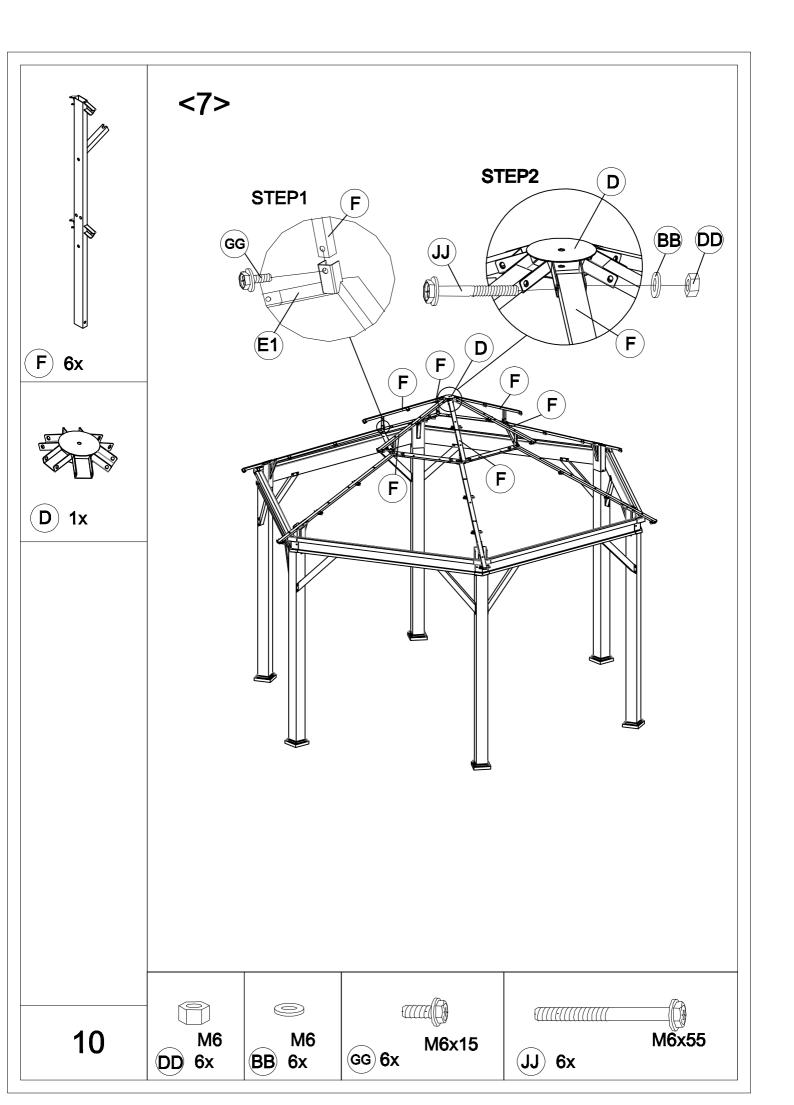

| Carton-1/4 |     | Carton-3/4 |     | Carton-4/4    |     |
|------------|-----|------------|-----|---------------|-----|
| Part       | Qty | Part       | Qty | Part          | Qty |
| Α          | 4   | В          | 6   | P1            | 6   |
| E2         | 6   | С          | 6   | P2            | 6   |
| Ν          | 4   | D          | 1   | Q1            | 6   |
| S1         | 18  | E1         | 6   | Q2            | 6   |
| S2         | 12  | F          | 6   | Q3            | 6   |
| Y1         | 6   | G          | 6   | Q4            | 6   |
| Y2         | 6   | Н          | 6   | Hardware Pack | 1   |
|            |     | J          | 6   |               |     |
|            |     | Р          | 1   |               |     |
|            |     | Т          | 6   |               |     |
|            |     | R1         | 6   |               |     |
|            |     | R2         | 1   |               |     |
|            |     | R3         | 6   |               |     |
| Carton-2   | 2/4 |            |     |               |     |
| Part       | Qty |            |     |               |     |
| Α          | 2   |            |     |               |     |
| N          | 2   |            |     |               |     |
| L1         | 6   |            |     |               |     |
| L2         | 6   |            |     |               |     |
| L3         | 6   |            |     |               |     |
| M1         | 6   |            |     |               |     |
| M2         | 6   |            |     |               |     |
|            |     |            |     |               |     |
|            |     |            |     |               |     |
|            |     |            |     |               |     |
|            |     |            |     |               |     |