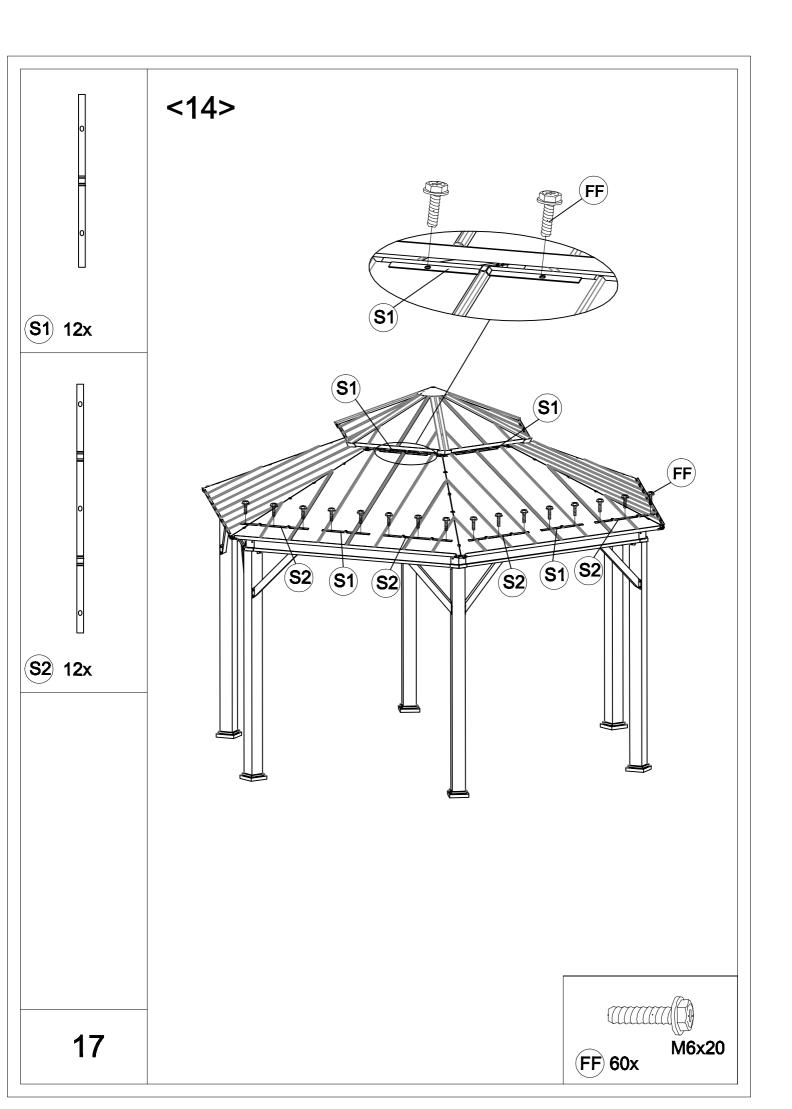

| Carton-1/4 |     | Carton-3/4 |     | Carton-4/4    |     |
|------------|-----|------------|-----|---------------|-----|
| Part       | Qty | Part       | Qty | Part          | Qty |
| Α          | 4   | В          | 6   | P1            | 6   |
| E2         | 6   | С          | 6   | P2            | 6   |
| Ν          | 4   | D          | 1   | Q1            | 6   |
| S1         | 18  | E1         | 6   | Q2            | 6   |
| S2         | 12  | F          | 6   | Q3            | 6   |
| Y1         | 6   | G          | 6   | Q4            | 6   |
| Y2         | 6   | Н          | 6   | Hardware Pack | 1   |
|            |     | J          | 6   |               |     |
|            |     | Р          | 1   |               |     |
|            |     | Т          | 6   |               |     |
|            |     | R1         | 6   |               |     |
|            |     | R2         | 1   |               |     |
|            |     | R3         | 6   |               |     |
| Carton-2   | 2/4 |            |     |               |     |
| Part       | Qty |            |     |               |     |
| Α          | 2   |            |     |               |     |
| N          | 2   |            |     |               |     |
| L1         | 6   |            |     |               |     |
| L2         | 6   |            |     |               |     |
| L3         | 6   |            |     |               |     |
| M1         | 6   |            |     |               |     |
| M2         | 6   |            |     |               |     |
|            |     |            |     |               |     |
|            |     |            |     |               |     |
|            |     |            |     |               |     |
|            |     |            |     |               |     |