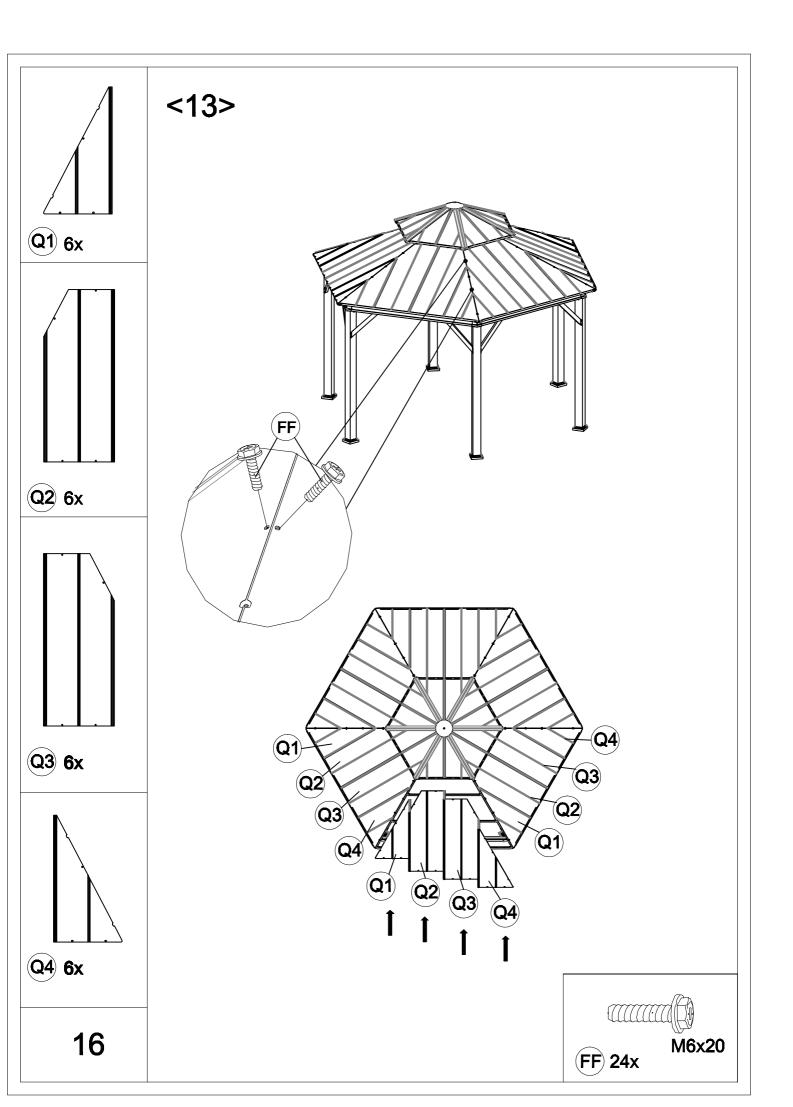

## ATTENTION:

 The gazebo comes with 4 boxes. Sometimes they may be delivered on different dates. Please wait another 2-3 days or contact us for assistance.
Please check the manual carefully to make sure you have received all the parts.

3. If there is anything missing, please tell us the letter of the parts you need.4. If there is any damage, please send us clear photos, we will check and give you the best solution as soon as possible.





































| Carton-1/4 |     | Carton-3/4 |     | Carton-4/4    |     |
|------------|-----|------------|-----|---------------|-----|
| Part       | Qty | Part       | Qty | Part          | Qty |
| Α          | 4   | В          | 6   | P1            | 6   |
| E2         | 6   | С          | 6   | P2            | 6   |
| Ν          | 4   | D          | 1   | Q1            | 6   |
| S1         | 18  | E1         | 6   | Q2            | 6   |
| S2         | 12  | F          | 6   | Q3            | 6   |
| Y1         | 6   | G          | 6   | Q4            | 6   |
| Y2         | 6   | Н          | 6   | Hardware Pack | 1   |
|            |     | J          | 6   |               |     |
|            |     | Р          | 1   |               |     |
|            |     | Т          | 6   |