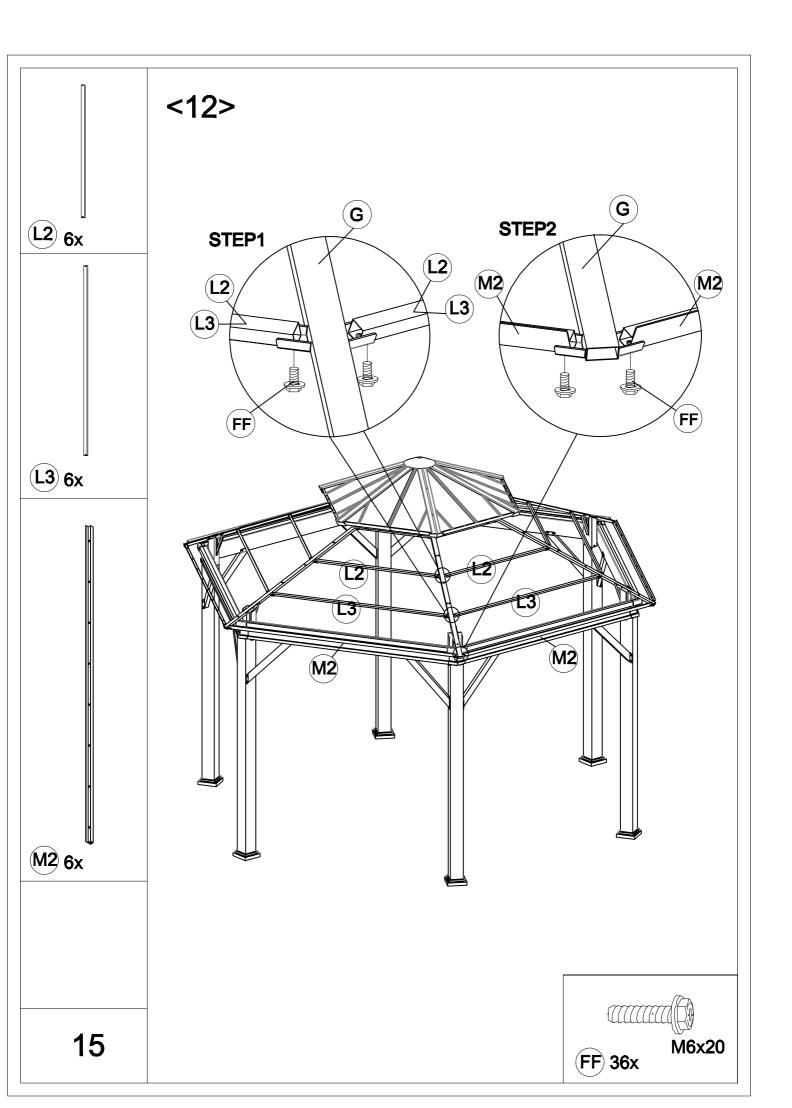

## ATTENTION:

 The gazebo comes with 4 boxes. Sometimes they may be delivered on different dates. Please wait another 2-3 days or contact us for assistance.
Please check the manual carefully to make sure you have received all the parts.

3. If there is anything missing, please tell us the letter of the parts you need.4. If there is any damage, please send us clear photos, we will check and give you the best solution as soon as possible.





































| Carton-1/4 |     | Carton-3/4 |     | Carton-4/4    |     |
|------------|-----|------------|-----|---------------|-----|
| Part       | Qty | Part       | Qty | Part          | Qty |
| Α          | 4   | В          | 6   | P1            | 6   |
| E2         | 6   | С          | 6   | P2            | 6   |
| Ν          | 4   | D          | 1   | Q1            | 6   |
| S1         | 18  | E1         | 6   | Q2            | 6   |
| S2         | 12  | F          | 6   | Q3            | 6   |
| Y1         | 6   | G          | 6   | Q4            | 6   |
| Y2         | 6   | Н          | 6   | Hardware Pack | 1   |
|            |     | J          | 6   |               |     |
|            |     | Р          | 1   |               |     |
|            |     | Т          | 6   |