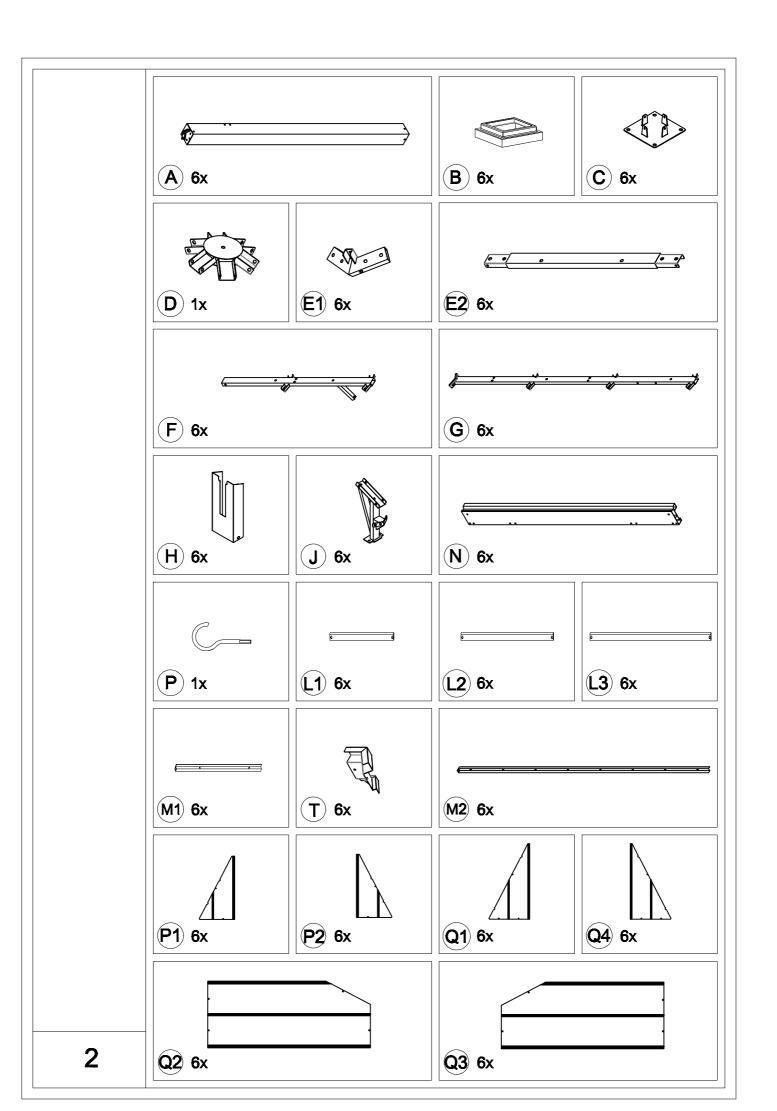

| Carton-1/4 |     | Carton-3/4 |     | Carton-4/4    |     |
|------------|-----|------------|-----|---------------|-----|
| Part       | Qty | Part       | Qty | Part          | Qty |
| Α          | 4   | В          | 6   | P1            | 6   |
| E2         | 6   | С          | 6   | P2            | 6   |
| Ν          | 4   | D          | 1   | Q1            | 6   |
| S1         | 18  | E1         | 6   | Q2            | 6   |
| S2         | 12  | F          | 6   | Q3            | 6   |
| Y1         | 6   | G          | 6   | Q4            | 6   |
| Y2         | 6   | Н          | 6   | Hardware Pack | 1   |
|            |     | J          | 6   |               |     |
|            |     | Р          | 1   |               |     |
|            |     | Т          | 6   |               |     |
|            |     | R1         | 6   |               |     |
|            |     | R2         | 1   |               |     |
|            |     | R3         | 6   |               |     |
| Carton-2   | 2/4 |            |     |               |     |
| Part       | Qty |            |     |               |     |
| Α          | 2   |            |     |               |     |
| N          | 2   |            |     |               |     |
| L1         | 6   |            |     |               |     |
| L2         | 6   |            |     |               |     |
| L3         | 6   |            |     |               |     |
| M1         | 6   |            |     |               |     |
| M2         | 6   |            |     |               |     |
|            |     |            |     |               |     |
|            |     |            |     |               |     |
|            |     |            |     |               |     |
|            |     |            |     |               |     |