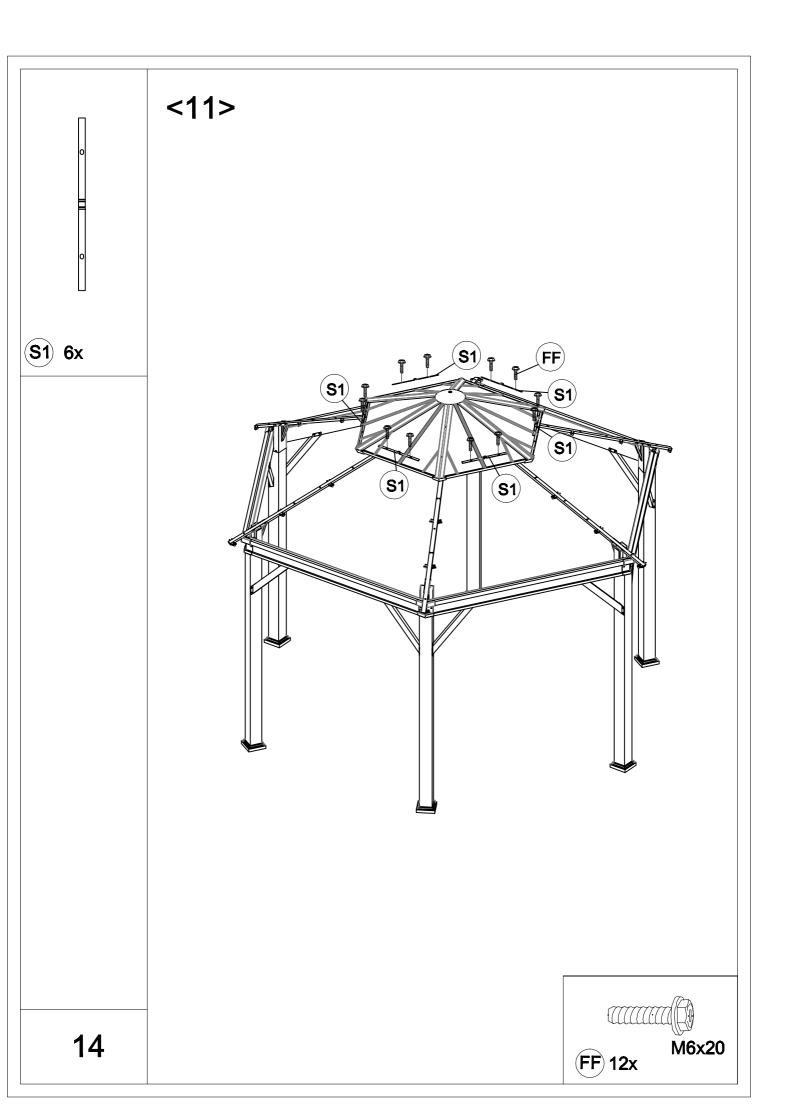

## ATTENTION:

 The gazebo comes with 4 boxes. Sometimes they may be delivered on different dates. Please wait another 2-3 days or contact us for assistance.
Please check the manual carefully to make sure you have received all the parts.

3. If there is anything missing, please tell us the letter of the parts you need.4. If there is any damage, please send us clear photos, we will check and give you the best solution as soon as possible.





































| Carton-1/4 |     | Carton-3/4 |     | Carton-4/4    |     |
|------------|-----|------------|-----|---------------|-----|
| Part       | Qty | Part       | Qty | Part          | Qty |
| Α          | 4   | В          | 6   | P1            | 6   |
| E2         | 6   | С          | 6   | P2            | 6   |
| Ν          | 4   | D          | 1   | Q1            | 6   |
| S1         | 18  | E1         | 6   | Q2            | 6   |
| S2         | 12  | F          | 6   | Q3            | 6   |
| Y1         | 6   | G          | 6   | Q4            | 6   |
| Y2         | 6   | Н          | 6   | Hardware Pack | 1   |
|            |     | J          | 6   |               |     |
|            |     | Р          | 1   |               |     |
|            |     | Т          | 6   |