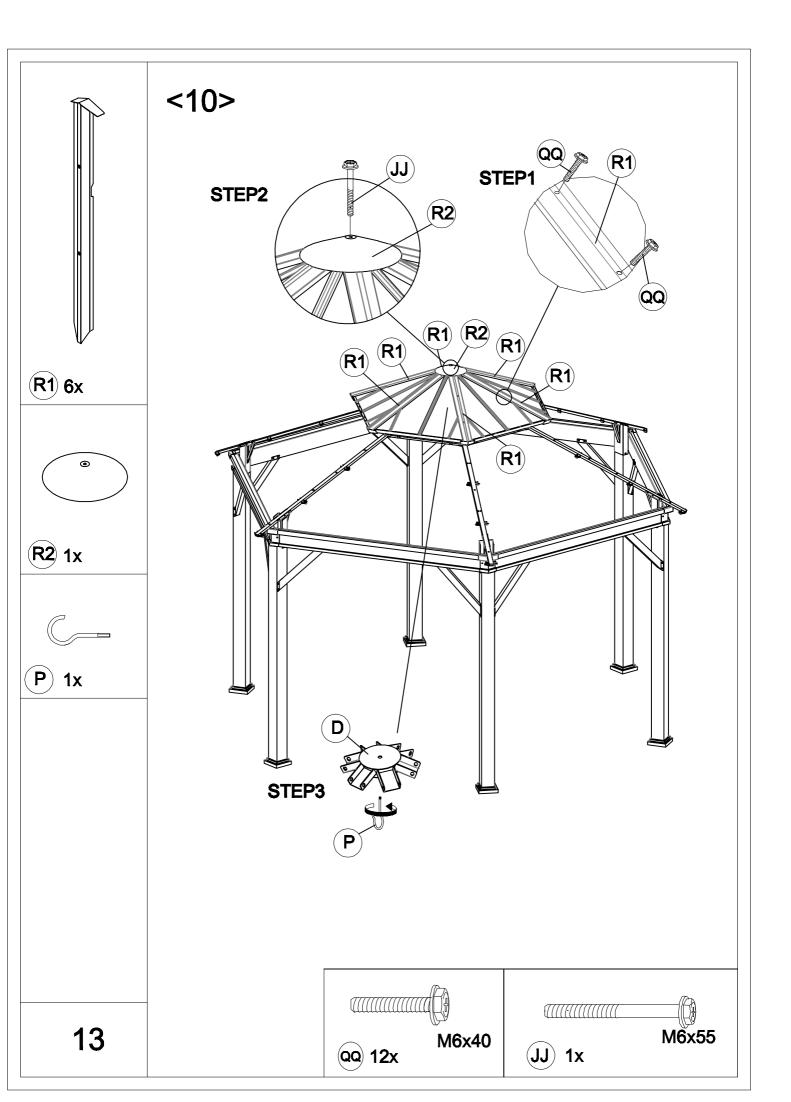

## ATTENTION:

 The gazebo comes with 4 boxes. Sometimes they may be delivered on different dates. Please wait another 2-3 days or contact us for assistance.
Please check the manual carefully to make sure you have received all the parts.

3. If there is anything missing, please tell us the letter of the parts you need.4. If there is any damage, please send us clear photos, we will check and give you the best solution as soon as possible.





































| Carton-1/4 |     | Carton-3/4 |     | Carton-4/4    |     |
|------------|-----|------------|-----|---------------|-----|
| Part       | Qty | Part       | Qty | Part          | Qty |
| Α          | 4   | В          | 6   | P1            | 6   |
| E2         | 6   | С          | 6   | P2            | 6   |
| Ν          | 4   | D          | 1   | Q1            | 6   |
| S1         | 18  | E1         | 6   | Q2            | 6   |
| S2         | 12  | F          | 6   | Q3            | 6   |
| Y1         | 6   | G          | 6   | Q4            | 6   |
| Y2         | 6   | Н          | 6   | Hardware Pack | 1   |
|            |     | J          | 6   |               |     |
|            |     | Р          | 1   |               |     |
|            |     | Т          | 6   |