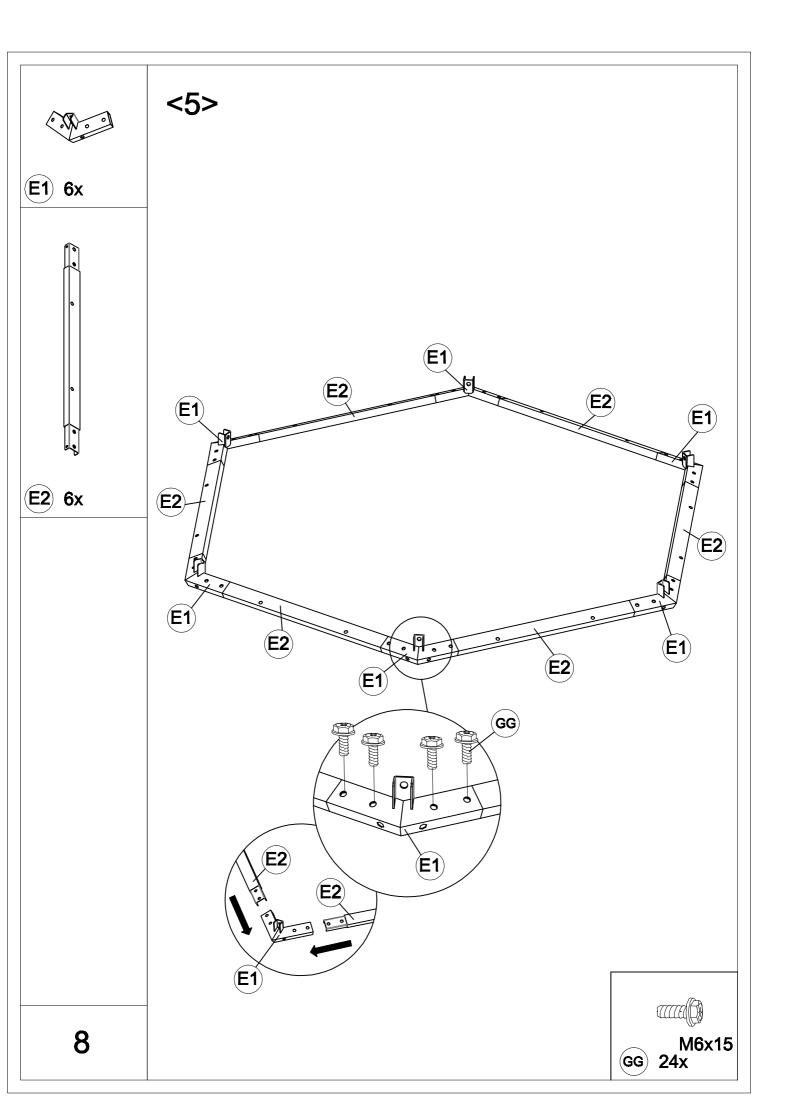

| Carton-1/4 |     | Carton-3/4 |     | Carton-4/4    |     |
|------------|-----|------------|-----|---------------|-----|
| Part       | Qty | Part       | Qty | Part          | Qty |
| Α          | 4   | В          | 6   | P1            | 6   |
| E2         | 6   | С          | 6   | P2            | 6   |
| Ν          | 4   | D          | 1   | Q1            | 6   |
| S1         | 18  | E1         | 6   | Q2            | 6   |
| S2         | 12  | F          | 6   | Q3            | 6   |
| Y1         | 6   | G          | 6   | Q4            | 6   |
| Y2         | 6   | Н          | 6   | Hardware Pack | 1   |
|            |     | J          | 6   |               |     |
|            |     | Р          | 1   |               |     |
|            |     | Т          | 6   |               |     |
|            |     | R1         | 6   |               |     |
|            |     | R2         | 1   |               |     |
|            |     | R3         | 6   |               |     |
| Carton-2   | 2/4 |            |     |               |     |
| Part       | Qty |            |     |               |     |
| Α          | 2   |            |     |               |     |
| N          | 2   |            |     |               |     |
| L1         | 6   |            |     |               |     |
| L2         | 6   |            |     |               |     |
| L3         | 6   |            |     |               |     |
| M1         | 6   |            |     |               |     |
| M2         | 6   |            |     |               |     |
|            |     |            |     |               |     |
|            |     |            |     |               |     |
|            |     |            |     |               |     |
|            |     |            |     |               |     |