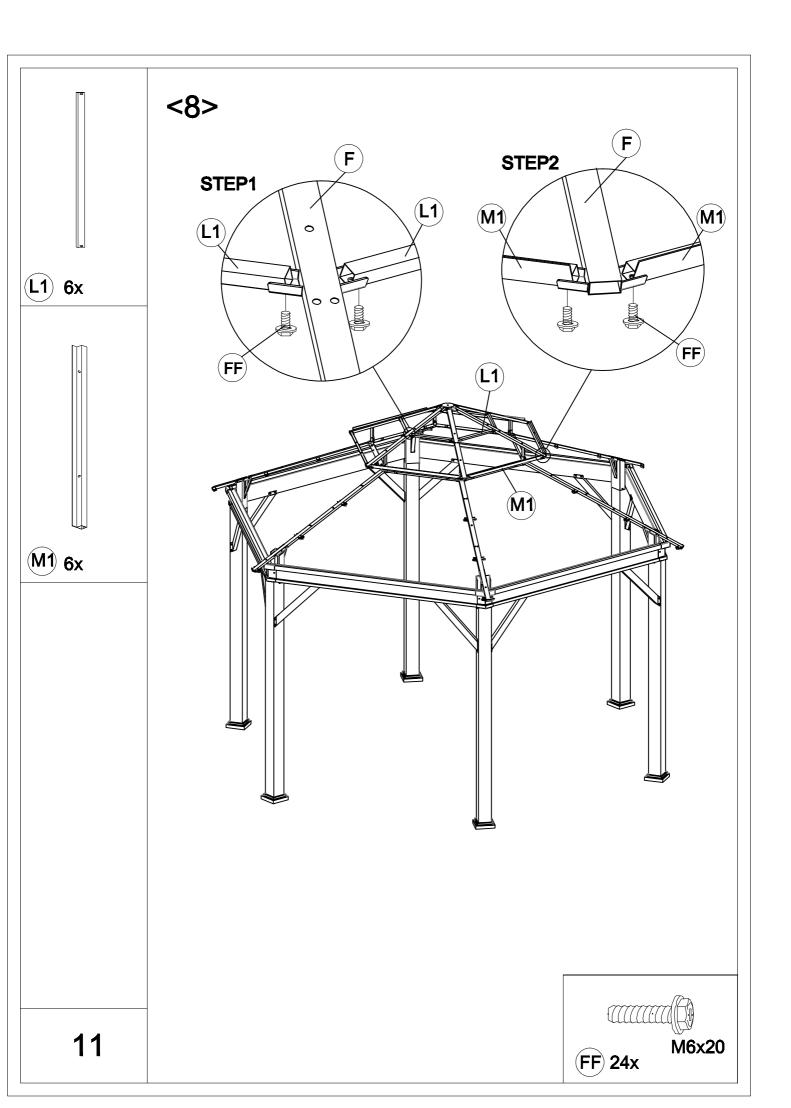

| Carton-1/4 |     | Carton-3/4 |     | Carton-4/4    |     |
|------------|-----|------------|-----|---------------|-----|
| Part       | Qty | Part       | Qty | Part          | Qty |
| Α          | 4   | В          | 6   | P1            | 6   |
| E2         | 6   | С          | 6   | P2            | 6   |
| Ν          | 4   | D          | 1   | Q1            | 6   |
| S1         | 18  | E1         | 6   | Q2            | 6   |
| S2         | 12  | F          | 6   | Q3            | 6   |
| Y1         | 6   | G          | 6   | Q4            | 6   |
| Y2         | 6   | Н          | 6   | Hardware Pack | 1   |
|            |     | J          | 6   |               |     |
|            |     | Р          | 1   |               |     |
|            |     | Т          | 6   |               |     |
|            |     | R1         | 6   |               |     |
|            |     | R2         | 1   |               |     |
|            |     | R3         | 6   |               |     |
| Carton-2   | 2/4 |            |     |               |     |
| Part       | Qty |            |     |               |     |
| Α          | 2   |            |     |               |     |
| N          | 2   |            |     |               |     |
| L1         | 6   |            |     |               |     |
| L2         | 6   |            |     |               |     |
| L3         | 6   |            |     |               |     |
| M1         | 6   |            |     |               |     |
| M2         | 6   |            |     |               |     |
|            |     |            |     |               |     |
|            |     |            |     |               |     |
|            |     |            |     |               |     |
|            |     |            |     |               |     |