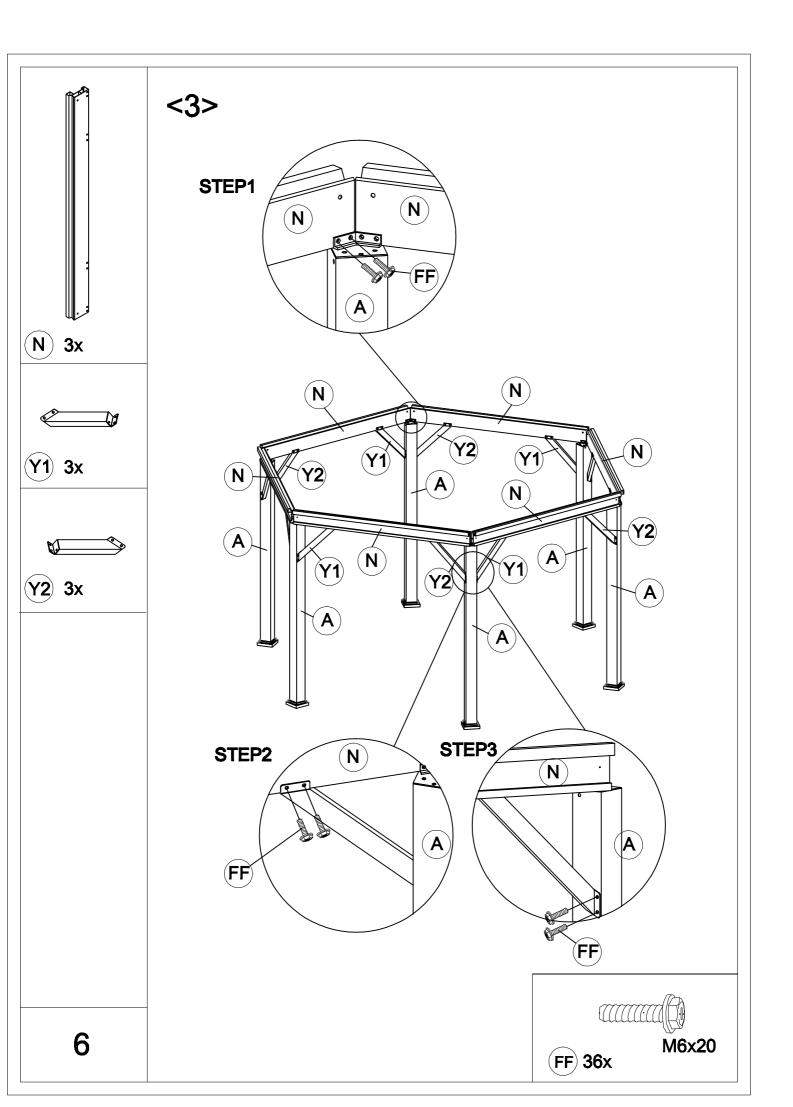

| Carton-1/4 |     | Carton-3/4 |     | Carton-4/4    |     |
|------------|-----|------------|-----|---------------|-----|
| Part       | Qty | Part       | Qty | Part          | Qty |
| Α          | 4   | В          | 6   | P1            | 6   |
| E2         | 6   | С          | 6   | P2            | 6   |
| Ν          | 4   | D          | 1   | Q1            | 6   |
| S1         | 18  | E1         | 6   | Q2            | 6   |
| S2         | 12  | F          | 6   | Q3            | 6   |
| Y1         | 6   | G          | 6   | Q4            | 6   |
| Y2         | 6   | Н          | 6   | Hardware Pack | 1   |
|            |     | J          | 6   |               |     |
|            |     | Р          | 1   |               |     |
|            |     | Т          | 6   |               |     |
|            |     | R1         | 6   |               |     |
|            |     | R2         | 1   |               |     |
|            |     | R3         | 6   |               |     |
| Carton-2   | 2/4 |            |     |               |     |
| Part       | Qty |            |     |               |     |
| Α          | 2   |            |     |               |     |
| N          | 2   |            |     |               |     |
| L1         | 6   |            |     |               |     |
| L2         | 6   |            |     |               |     |
| L3         | 6   |            |     |               |     |
| M1         | 6   |            |     |               |     |
| M2         | 6   |            |     |               |     |
|            |     |            |     |               |     |
|            |     |            |     |               |     |
|            |     |            |     |               |     |
|            |     |            |     |               |     |