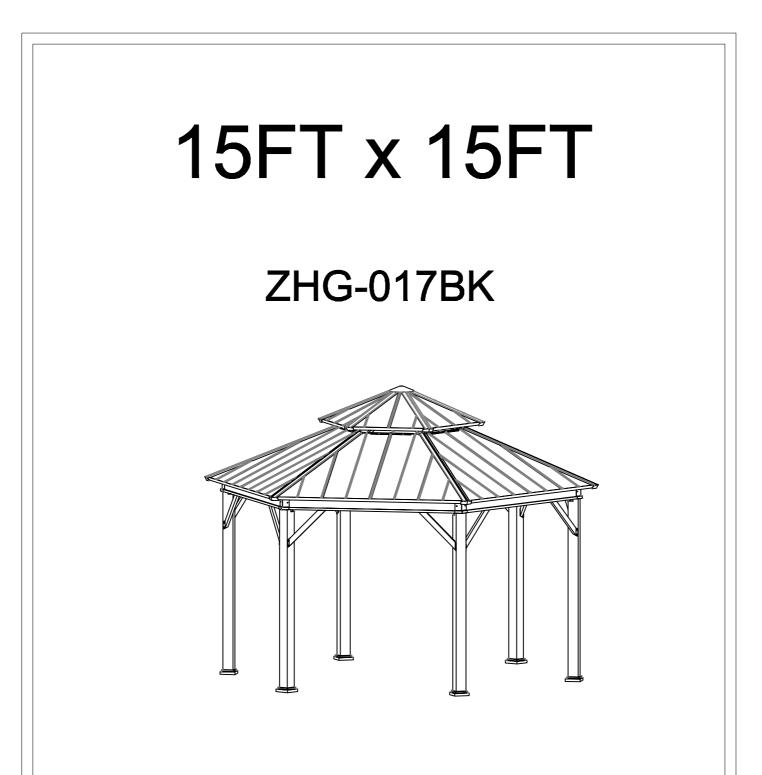

## ATTENTION:

 The gazebo comes with 4 boxes. Sometimes they may be delivered on different dates. Please wait another 2-3 days or contact us for assistance.
Please check the manual carefully to make sure you have received all the parts.