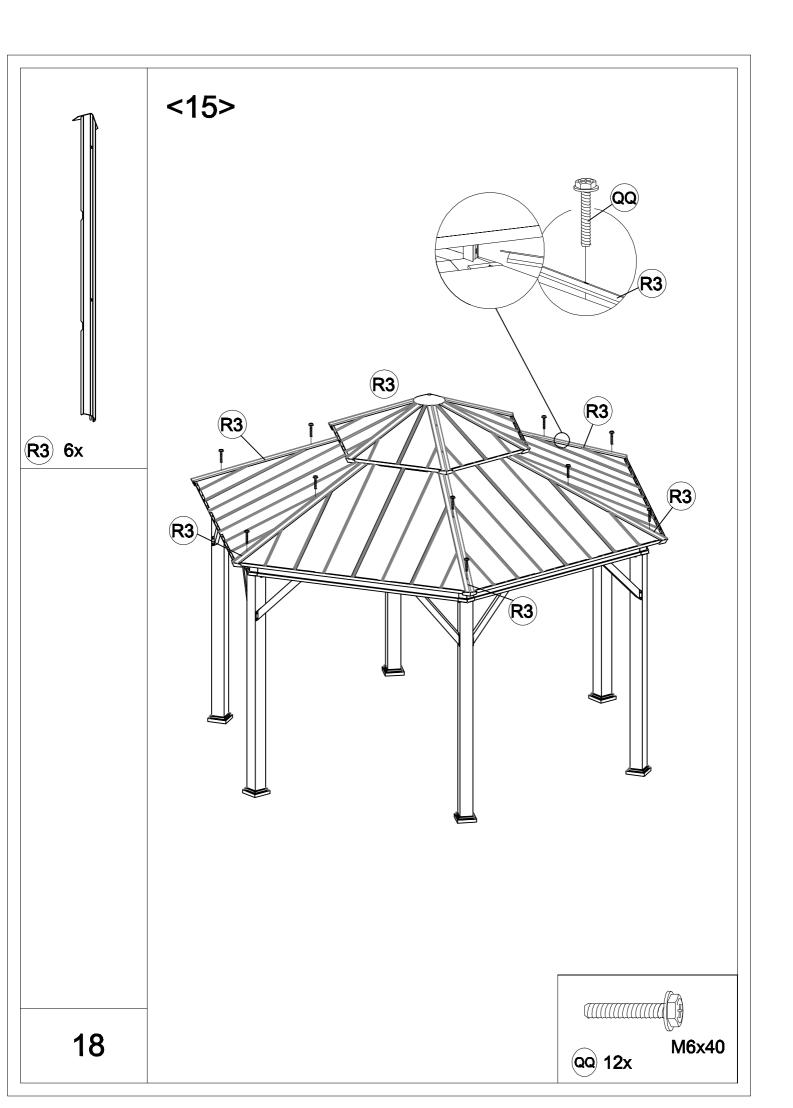

| Carton-1/4 |     | Carton-3/4 |     | Carton-4/4    |     |
|------------|-----|------------|-----|---------------|-----|
| Part       | Qty | Part       | Qty | Part          | Qty |
| Α          | 4   | В          | 6   | P1            | 6   |
| E2         | 6   | С          | 6   | P2            | 6   |
| Ν          | 4   | D          | 1   | Q1            | 6   |
| S1         | 18  | E1         | 6   | Q2            | 6   |
| S2         | 12  | F          | 6   | Q3            | 6   |
| Y1         | 6   | G          | 6   | Q4            | 6   |
| Y2         | 6   | Н          | 6   | Hardware Pack | 1   |
|            |     | J          | 6   |               |     |
|            |     | Р          | 1   |               |     |
|            |     | Т          | 6   |               |     |
|            |     | R1         | 6   |               |     |
|            |     | R2         | 1   |               |     |
|            |     | R3         | 6   |               |     |
| Carton-2   | 2/4 |            |     |               |     |
| Part       | Qty |            |     |               |     |
| Α          | 2   |            |     |               |     |
| N          | 2   |            |     |               |     |
| L1         | 6   |            |     |               |     |
| L2         | 6   |            |     |               |     |
| L3         | 6   |            |     |               |     |
| M1         | 6   |            |     |               |     |
| M2         | 6   |            |     |               |     |
|            |     |            |     |               |     |
|            |     |            |     |               |     |
|            |     |            |     |               |     |
|            |     |            |     |               |     |