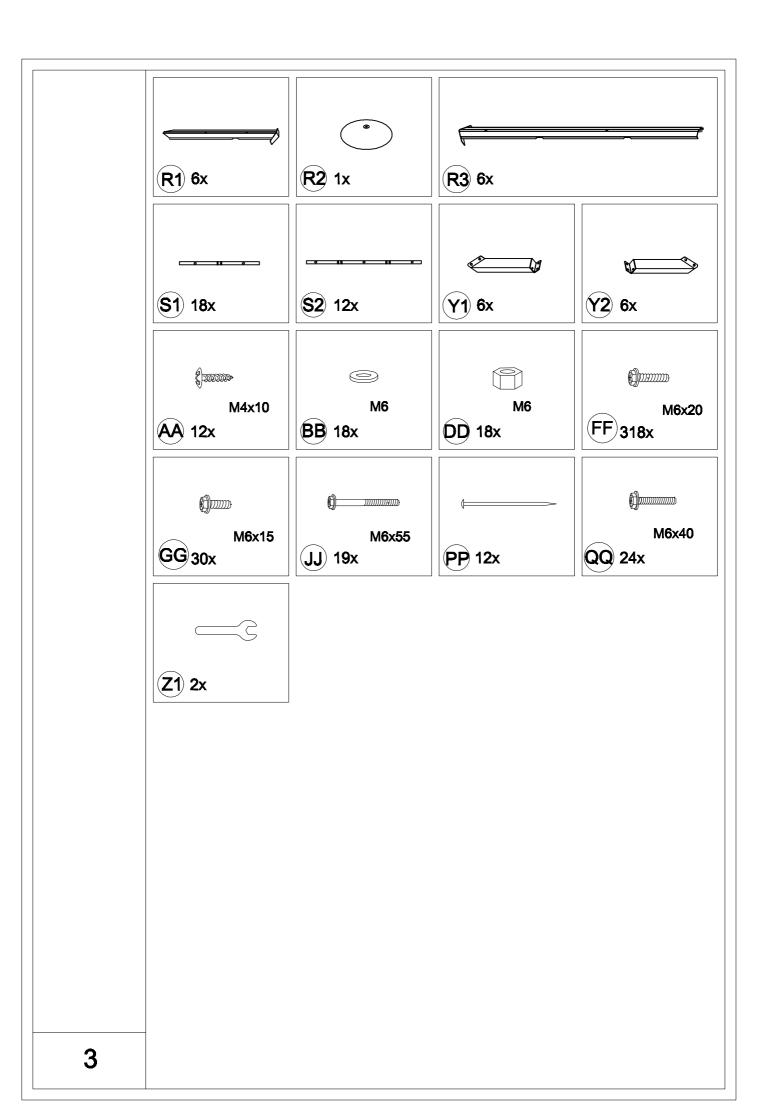

| Carton-1/4 |     | Carton-3/4 |     | Carton-4/4    |     |
|------------|-----|------------|-----|---------------|-----|
| Part       | Qty | Part       | Qty | Part          | Qty |
| Α          | 4   | В          | 6   | P1            | 6   |
| E2         | 6   | С          | 6   | P2            | 6   |
| Ν          | 4   | D          | 1   | Q1            | 6   |
| S1         | 18  | E1         | 6   | Q2            | 6   |
| S2         | 12  | F          | 6   | Q3            | 6   |
| Y1         | 6   | G          | 6   | Q4            | 6   |
| Y2         | 6   | Н          | 6   | Hardware Pack | 1   |
|            |     | J          | 6   |               |     |
|            |     | Р          | 1   |               |     |
|            |     | Т          | 6   |               |     |
|            |     | R1         | 6   |               |     |
|            |     | R2         | 1   |               |     |
|            |     | R3         | 6   |               |     |
| Carton-2   | 2/4 |            |     |               |     |
| Part       | Qty |            |     |               |     |
| Α          | 2   |            |     |               |     |
| N          | 2   |            |     |               |     |
| L1         | 6   |            |     |               |     |
| L2         | 6   |            |     |               |     |
| L3         | 6   |            |     |               |     |
| M1         | 6   |            |     |               |     |
| M2         | 6   |            |     |               |     |
|            |     |            |     |               |     |
|            |     |            |     |               |     |
|            |     |            |     |               |     |
|            |     |            |     |               |     |