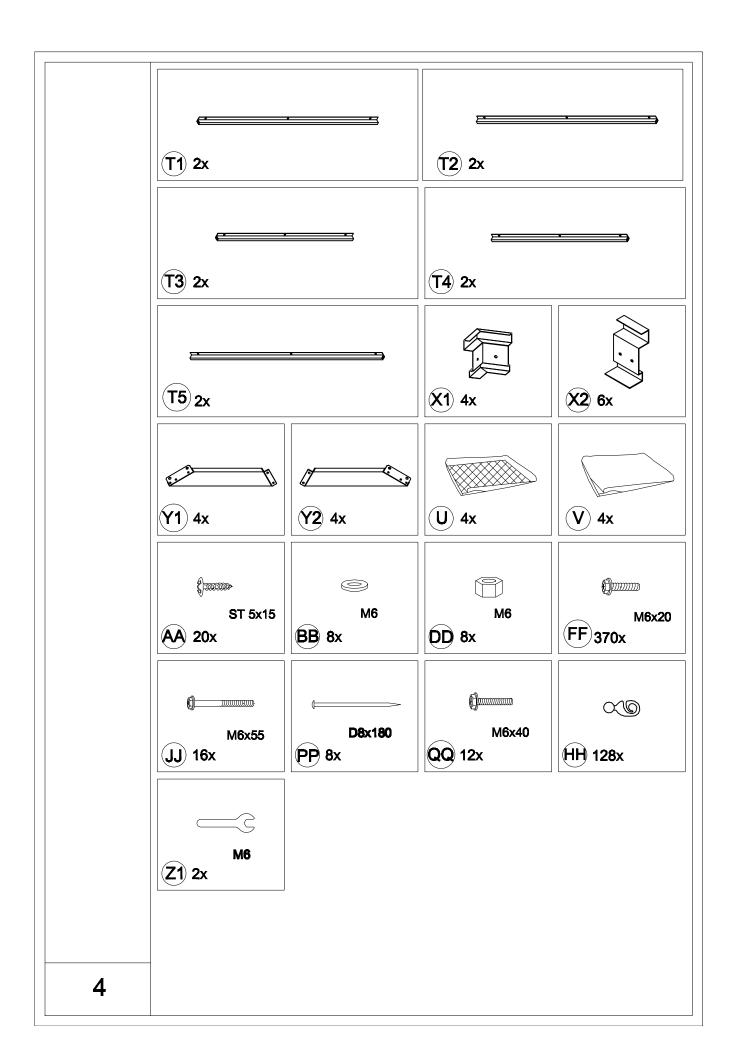

<15>

| Carton-1/5    |     | Carton-3/5 |     | S3         | 2          |  |
|---------------|-----|------------|-----|------------|------------|--|
| Part          | Qty | Part       | Qty | S4         | 2          |  |
| Α             | 4   | D          | 1   | X1         | 4          |  |
| R6            | 4   | G1         | 4   | U          | 4          |  |
| T1            | 2   | H1         | 6   | V          | 4          |  |
| T2            | 2   | J3         | 4   |            |            |  |
| Т3            | 2   | Q1         | 4   |            |            |  |
| T4            | 2   | Q2         | 4   |            |            |  |
| T5            | 2   | Q10        | 4   |            |            |  |
|               |     | R5         | 1   |            |            |  |
|               |     | X2         | 6   |            |            |  |
|               |     |            |     |            |            |  |
|               |     |            |     |            |            |  |
| Carton-2/5    |     |            |     |            |            |  |
| Part          | Qty |            |     |            |            |  |
| N1            | 2   | Carton-4/5 |     | Carton-5/5 | Carton-5/5 |  |
| N2            | 2   | Part       | Qty | Part       | Qty        |  |
| N3            | 2   | B2         | 4   | Q3         | 4          |  |
| N4            | 2   | C2         | 4   | Q4         | 4          |  |
| N5            | 2   | G2         | 4   | Q5         | 4          |  |
| Y1            | 4   | J1         | 8   | Q6         | 4          |  |
| Y2            | 4   | J2         | 4   | Q7         | 2          |  |
| Hardware Pack | 1   | J5         | 6   | Q8         | 2          |  |
|               |     |            | 6   | Q9         | 2          |  |
|               |     | Р          | 1   |            |            |  |
|               |     | L1         | 8   |            |            |  |
|               |     | L2         | 8   |            |            |  |
|               |     | L3         | 4   |            |            |  |
|               |     | R7         | 4   |            |            |  |
|               |     | S1         | 8   |            |            |  |
|               |     | S2         | 4   |            |            |  |