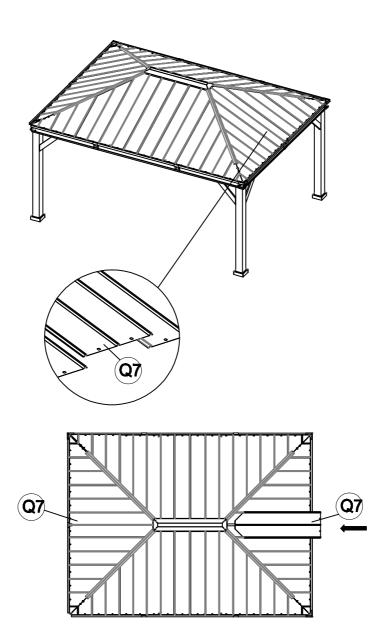

## 12FT x 16FT

## ZHG-015MS



## ATTENTION:

- 1. The gazebo comes with 5 boxes. Sometims they may be delivered on different day. please wait 2-3 more days or contact us for help.
- 2. Please check the manual carefully and make sure you have received all the parts.
- 3. If there is any missing, please let us know the letter of the parts you need.
- 4. If there is any damage, please send clear photos to us, we will check and offer you best solution soon.





































<15>













| Carton-1/5    |     | Carton-3/5 |     | S3         | 2          |  |
|---------------|-----|------------|-----|------------|------------|--|
| Part          | Qty | Part       | Qty | S4         | 2          |  |
| Α             | 4   | D          | 1   | X1         | 4          |  |
| R6            | 4   | G1         | 4   | U          | 4          |  |
| T1            | 2   | H1         | 6   | V          | 4          |  |
| T2            | 2   | J3         | 4   |            |            |  |
| Т3            | 2   | Q1         | 4   |            |            |  |
| T4            | 2   | Q2         | 4   |            |            |  |
| T5            | 2   | Q10        | 4   |            |            |  |
|               |     | R5         | 1   |            |            |