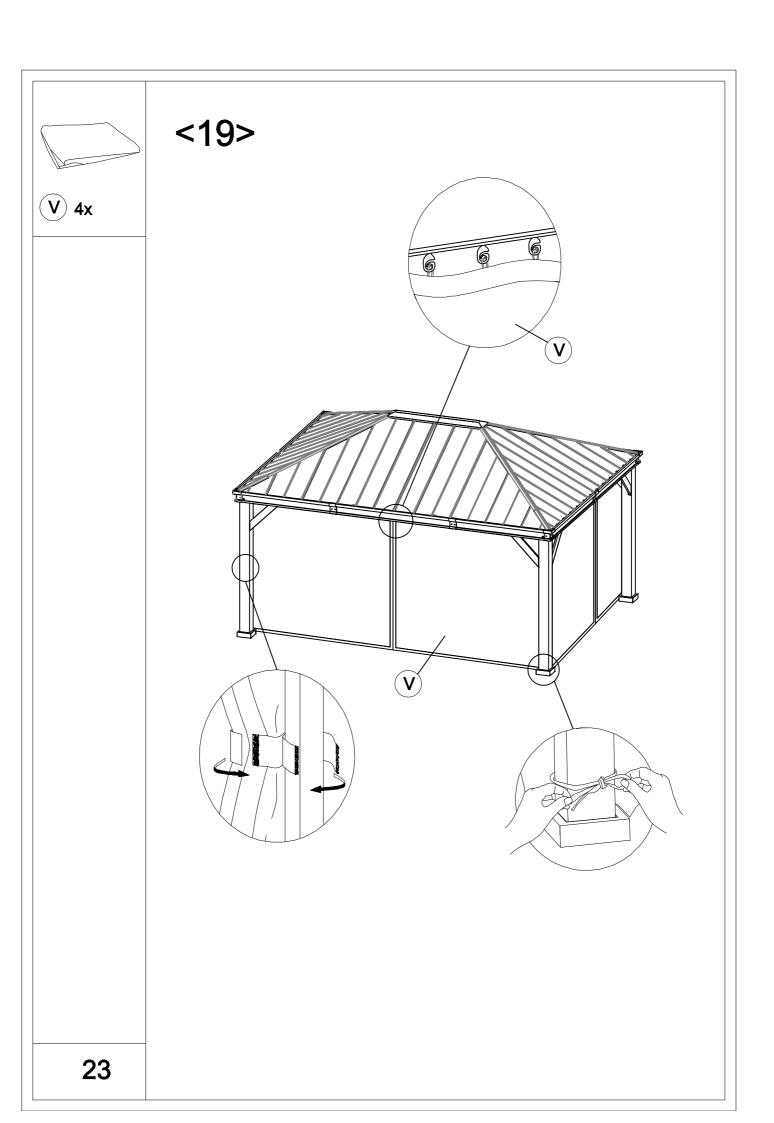

<15>

| Carton-1/5    |     | Carton-3/5 |     | S3         | 2          |  |
|---------------|-----|------------|-----|------------|------------|--|
| Part          | Qty | Part       | Qty | S4         | 2          |  |
| Α             | 4   | D          | 1   | X1         | 4          |  |
| R6            | 4   | G1         | 4   | U          | 4          |  |
| T1            | 2   | H1         | 6   | V          | 4          |  |
| T2            | 2   | J3         | 4   |            |            |  |
| Т3            | 2   | Q1         | 4   |            |            |  |
| T4            | 2   | Q2         | 4   |            |            |  |
| T5            | 2   | Q10        | 4   |            |            |  |
|               |     | R5         | 1   |            |            |  |
|               |     | X2         | 6   |            |            |  |
|               |     |            |     |            |            |  |
|               |     |            |     |            |            |  |
| Carton-2/5    |     |            |     |            |            |  |
| Part          | Qty |            |     |            |            |  |
| N1            | 2   | Carton-4/5 |     | Carton-5/5 | Carton-5/5 |  |
| N2            | 2   | Part       | Qty | Part       | Qty        |  |
| N3            | 2   | B2         | 4   | Q3         | 4          |  |
| N4            | 2   | C2         | 4   | Q4         | 4          |  |
| N5            | 2   | G2         | 4   | Q5         | 4          |  |
| Y1            | 4   | J1         | 8   | Q6         | 4          |  |
| Y2            | 4   | J2         | 4   | Q7         | 2          |  |
| Hardware Pack | 1   | J5         | 6   | Q8         | 2          |  |
|               |     |            | 6   | Q9         | 2          |  |
|               |     | Р          | 1   |            |            |  |
|               |     | L1         | 8   |            |            |  |
|               |     | L2         | 8   |            |            |  |
|               |     | L3         | 4   |            |            |  |
|               |     | R7         | 4   |            |            |  |
|               |     | S1         | 8   |            |            |  |
|               |     | S2         | 4   |            |            |  |