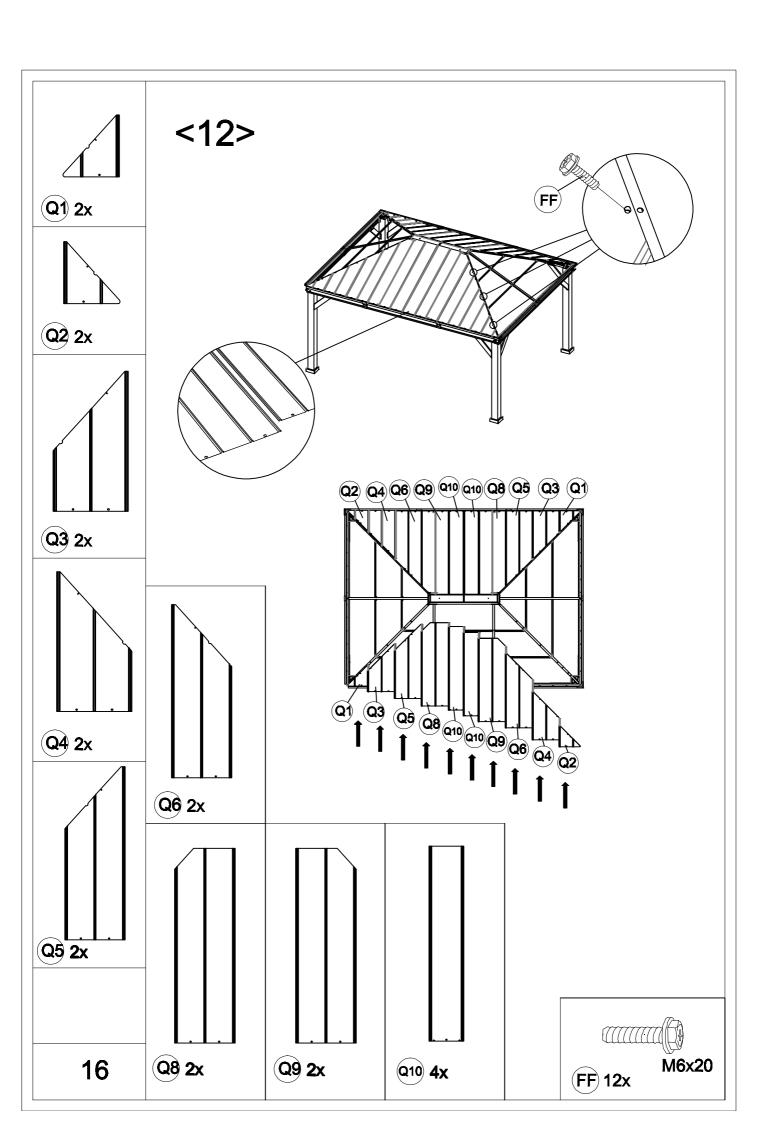

<15>

| Carton-1/5    |     | Carton-3/5 |     | S3         | 2          |  |
|---------------|-----|------------|-----|------------|------------|--|
| Part          | Qty | Part       | Qty | S4         | 2          |  |
| Α             | 4   | D          | 1   | X1         | 4          |  |
| R6            | 4   | G1         | 4   | U          | 4          |  |
| T1            | 2   | H1         | 6   | V          | 4          |  |
| T2            | 2   | J3         | 4   |            |            |  |
| Т3            | 2   | Q1         | 4   |            |            |  |
| T4            | 2   | Q2         | 4   |            |            |  |
| T5            | 2   | Q10        | 4   |            |            |  |
|               |     | R5         | 1   |            |            |  |
|               |     | X2         | 6   |            |            |  |
|               |     |            |     |            |            |  |
|               |     |            |     |            |            |  |
| Carton-2/5    |     |            |     |            |            |  |
| Part          | Qty |            |     |            |            |  |
| N1            | 2   | Carton-4/5 |     | Carton-5/5 | Carton-5/5 |  |
| N2            | 2   | Part       | Qty | Part       | Qty        |  |
| N3            | 2   | B2         | 4   | Q3         | 4          |  |
| N4            | 2   | C2         | 4   | Q4         | 4          |  |
| N5            | 2   | G2         | 4   | Q5         | 4          |  |
| Y1            | 4   | J1         | 8   | Q6         | 4          |  |
| Y2            | 4   | J2         | 4   | Q7         | 2          |  |
| Hardware Pack | 1   | J5         | 6   | Q8         | 2          |  |
|               |     |            | 6   | Q9         | 2          |  |
|               |     | Р          | 1   |            |            |  |
|               |     | L1         | 8   |            |            |  |
|               |     | L2         | 8   |            |            |  |
|               |     | L3         | 4   |            |            |  |
|               |     | R7         | 4   |            |            |  |
|               |     | S1         | 8   |            |            |  |
|               |     | S2         | 4   |            |            |  |