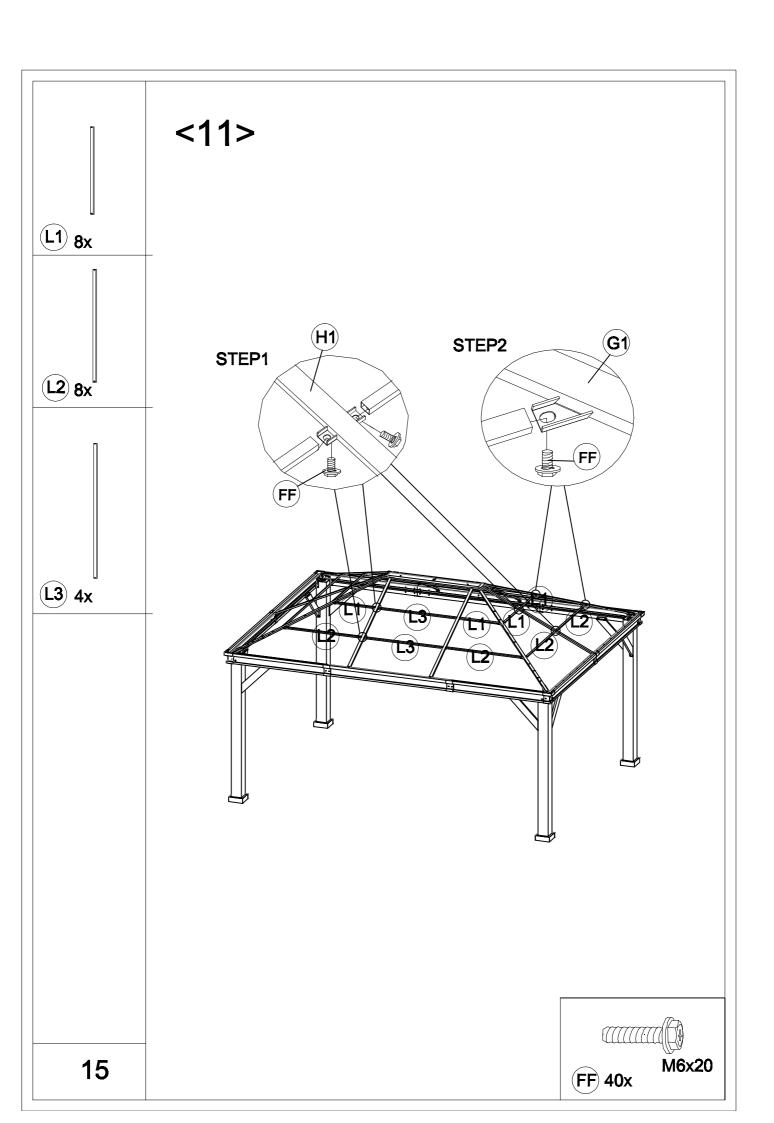

<15>

| Carton-1/5    |     | Carton-3/5 |     | S3         | 2          |  |
|---------------|-----|------------|-----|------------|------------|--|
| Part          | Qty | Part       | Qty | S4         | 2          |  |
| Α             | 4   | D          | 1   | X1         | 4          |  |
| R6            | 4   | G1         | 4   | U          | 4          |  |
| T1            | 2   | H1         | 6   | V          | 4          |  |
| T2            | 2   | J3         | 4   |            |            |  |
| Т3            | 2   | Q1         | 4   |            |            |  |
| T4            | 2   | Q2         | 4   |            |            |  |
| T5            | 2   | Q10        | 4   |            |            |  |
|               |     | R5         | 1   |            |            |  |
|               |     | X2         | 6   |            |            |  |
|               |     |            |     |            |            |  |
|               |     |            |     |            |            |  |
| Carton-2/5    |     |            |     |            |            |  |
| Part          | Qty |            |     |            |            |  |
| N1            | 2   | Carton-4/5 |     | Carton-5/5 | Carton-5/5 |  |
| N2            | 2   | Part       | Qty | Part       | Qty        |  |
| N3            | 2   | B2         | 4   | Q3         | 4          |  |
| N4            | 2   | C2         | 4   | Q4         | 4          |  |
| N5            | 2   | G2         | 4   | Q5         | 4          |  |
| Y1            | 4   | J1         | 8   | Q6         | 4          |  |
| Y2            | 4   | J2         | 4   | Q7         | 2          |  |
| Hardware Pack | 1   | J5         | 6   | Q8         | 2          |  |
|               |     |            | 6   | Q9         | 2          |  |
|               |     | Р          | 1   |            |            |  |
|               |     | L1         | 8   |            |            |  |
|               |     | L2         | 8   |            |            |  |
|               |     | L3         | 4   |            |            |  |
|               |     | R7         | 4   |            |            |  |
|               |     | S1         | 8   |            |            |  |
|               |     | S2         | 4   |            |            |  |