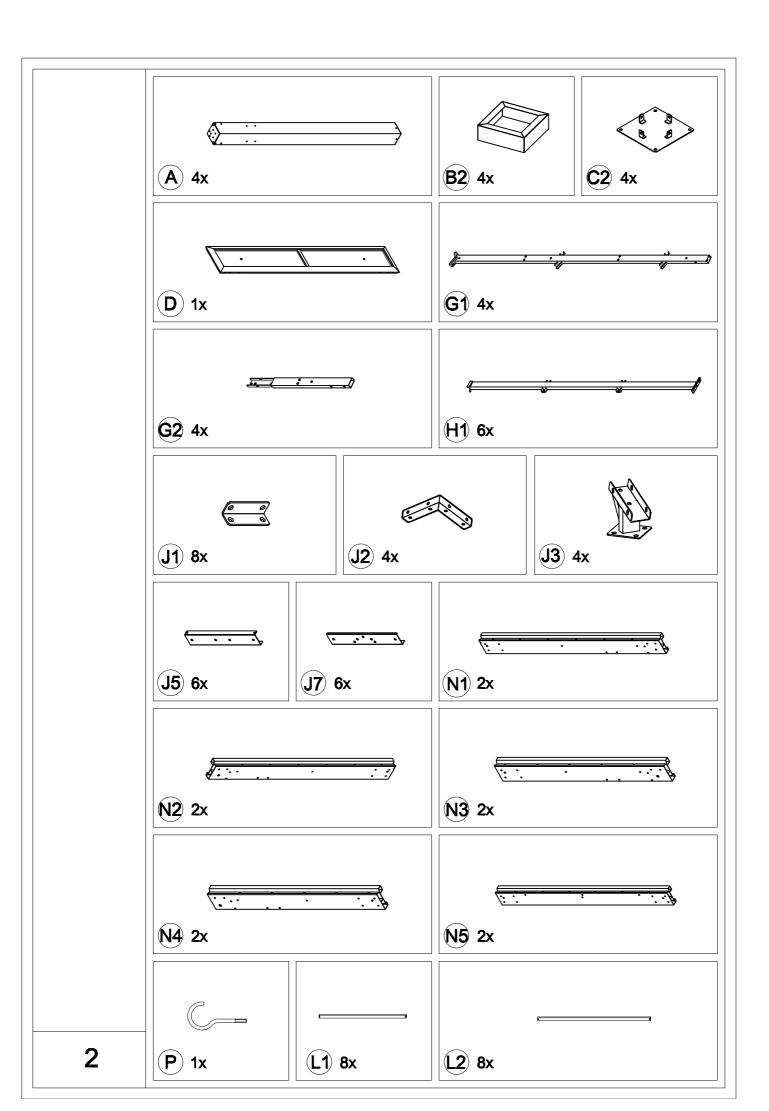

<15>

| Carton-1/5    |     | Carton-3/5 |     | S3         | 2          |  |
|---------------|-----|------------|-----|------------|------------|--|
| Part          | Qty | Part       | Qty | S4         | 2          |  |
| Α             | 4   | D          | 1   | X1         | 4          |  |
| R6            | 4   | G1         | 4   | U          | 4          |  |
| T1            | 2   | H1         | 6   | V          | 4          |  |
| T2            | 2   | J3         | 4   |            |            |  |
| Т3            | 2   | Q1         | 4   |            |            |  |
| T4            | 2   | Q2         | 4   |            |            |  |
| T5            | 2   | Q10        | 4   |            |            |  |
|               |     | R5         | 1   |            |            |  |
|               |     | X2         | 6   |            |            |  |
|               |     |            |     |            |            |  |
|               |     |            |     |            |            |  |
| Carton-2/5    |     |            |     |            |            |  |
| Part          | Qty |            |     |            |            |  |
| N1            | 2   | Carton-4/5 |     | Carton-5/5 | Carton-5/5 |  |
| N2            | 2   | Part       | Qty | Part       | Qty        |  |
| N3            | 2   | B2         | 4   | Q3         | 4          |  |
| N4            | 2   | C2         | 4   | Q4         | 4          |  |
| N5            | 2   | G2         | 4   | Q5         | 4          |  |
| Y1            | 4   | J1         | 8   | Q6         | 4          |  |
| Y2            | 4   | J2         | 4   | Q7         | 2          |  |
| Hardware Pack | 1   | J5         | 6   | Q8         | 2          |  |
|               |     |            | 6   | Q9         | 2          |  |
|               |     | Р          | 1   |            |            |  |
|               |     | L1         | 8   |            |            |  |
|               |     | L2         | 8   |            |            |  |
|               |     | L3         | 4   |            |            |  |
|               |     | R7         | 4   |            |            |  |
|               |     | S1         | 8   |            |            |  |
|               |     | S2         | 4   |            |            |  |