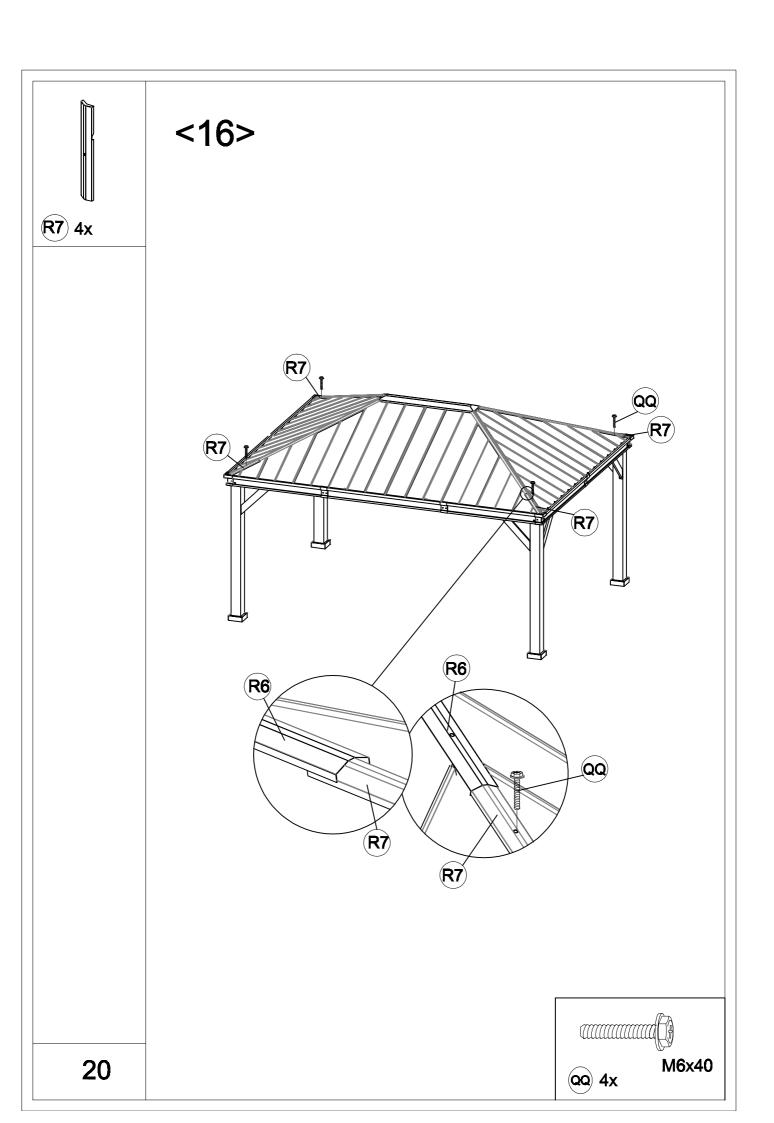

<15>

| Carton-1/5    |     | Carton-3/5 |     | S3         | 2          |  |
|---------------|-----|------------|-----|------------|------------|--|
| Part          | Qty | Part       | Qty | S4         | 2          |  |
| Α             | 4   | D          | 1   | X1         | 4          |  |
| R6            | 4   | G1         | 4   | U          | 4          |  |
| T1            | 2   | H1         | 6   | V          | 4          |  |
| T2            | 2   | J3         | 4   |            |            |  |
| Т3            | 2   | Q1         | 4   |            |            |  |
| T4            | 2   | Q2         | 4   |            |            |  |
| T5            | 2   | Q10        | 4   |            |            |  |
|               |     | R5         | 1   |            |            |  |
|               |     | X2         | 6   |            |            |  |
|               |     |            |     |            |            |  |
|               |     |            |     |            |            |  |
| Carton-2/5    |     |            |     |            |            |  |
| Part          | Qty |            |     |            |            |  |
| N1            | 2   | Carton-4/5 |     | Carton-5/5 | Carton-5/5 |  |
| N2            | 2   | Part       | Qty | Part       | Qty        |  |
| N3            | 2   | B2         | 4   | Q3         | 4          |  |
| N4            | 2   | C2         | 4   | Q4         | 4          |  |
| N5            | 2   | G2         | 4   | Q5         | 4          |  |
| Y1            | 4   | J1         | 8   | Q6         | 4          |  |
| Y2            | 4   | J2         | 4   | Q7         | 2          |  |
| Hardware Pack | 1   | J5         | 6   | Q8         | 2          |  |
|               |     |            | 6   | Q9         | 2          |  |
|               |     | Р          | 1   |            |            |  |
|               |     | L1         | 8   |            |            |  |
|               |     | L2         | 8   |            |            |  |
|               |     | L3         | 4   |            |            |  |
|               |     | R7         | 4   |            |            |  |
|               |     | S1         | 8   |            |            |  |
|               |     | S2         | 4   |            |            |  |