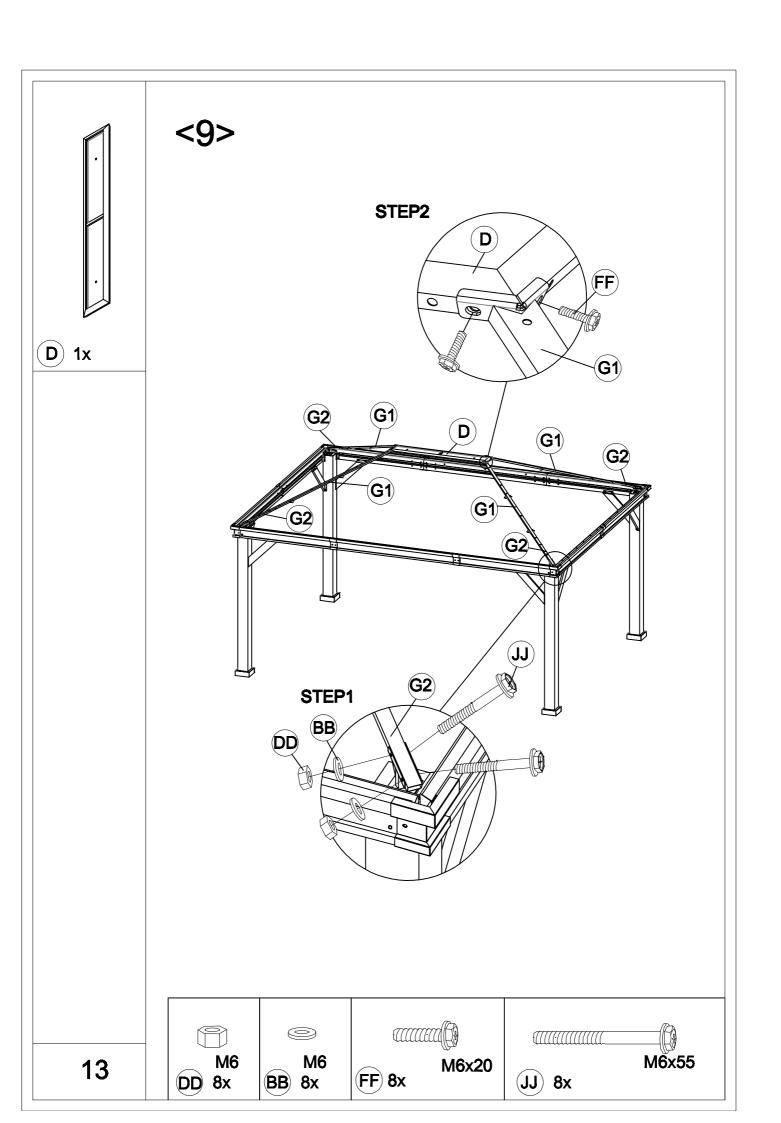

<15>

| Carton-1/5    |     | Carton-3/5 |     | S3         | 2          |  |
|---------------|-----|------------|-----|------------|------------|--|
| Part          | Qty | Part       | Qty | S4         | 2          |  |
| Α             | 4   | D          | 1   | X1         | 4          |  |
| R6            | 4   | G1         | 4   | U          | 4          |  |
| T1            | 2   | H1         | 6   | V          | 4          |  |
| T2            | 2   | J3         | 4   |            |            |  |
| Т3            | 2   | Q1         | 4   |            |            |  |
| T4            | 2   | Q2         | 4   |            |            |  |
| T5            | 2   | Q10        | 4   |            |            |  |
|               |     | R5         | 1   |            |            |  |
|               |     | X2         | 6   |            |            |  |
|               |     |            |     |            |            |  |
|               |     |            |     |            |            |  |
| Carton-2/5    |     |            |     |            |            |  |
| Part          | Qty |            |     |            |            |  |
| N1            | 2   | Carton-4/5 |     | Carton-5/5 | Carton-5/5 |  |
| N2            | 2   | Part       | Qty | Part       | Qty        |  |
| N3            | 2   | B2         | 4   | Q3         | 4          |  |
| N4            | 2   | C2         | 4   | Q4         | 4          |  |
| N5            | 2   | G2         | 4   | Q5         | 4          |  |
| Y1            | 4   | J1         | 8   | Q6         | 4          |  |
| Y2            | 4   | J2         | 4   | Q7         | 2          |  |
| Hardware Pack | 1   | J5         | 6   | Q8         | 2          |  |
|               |     |            | 6   | Q9         | 2          |  |
|               |     | Р          | 1   |            |            |  |
|               |     | L1         | 8   |            |            |  |
|               |     | L2         | 8   |            |            |  |
|               |     | L3         | 4   |            |            |  |
|               |     | R7         | 4   |            |            |  |
|               |     | S1         | 8   |            |            |  |
|               |     | S2         | 4   |            |            |  |