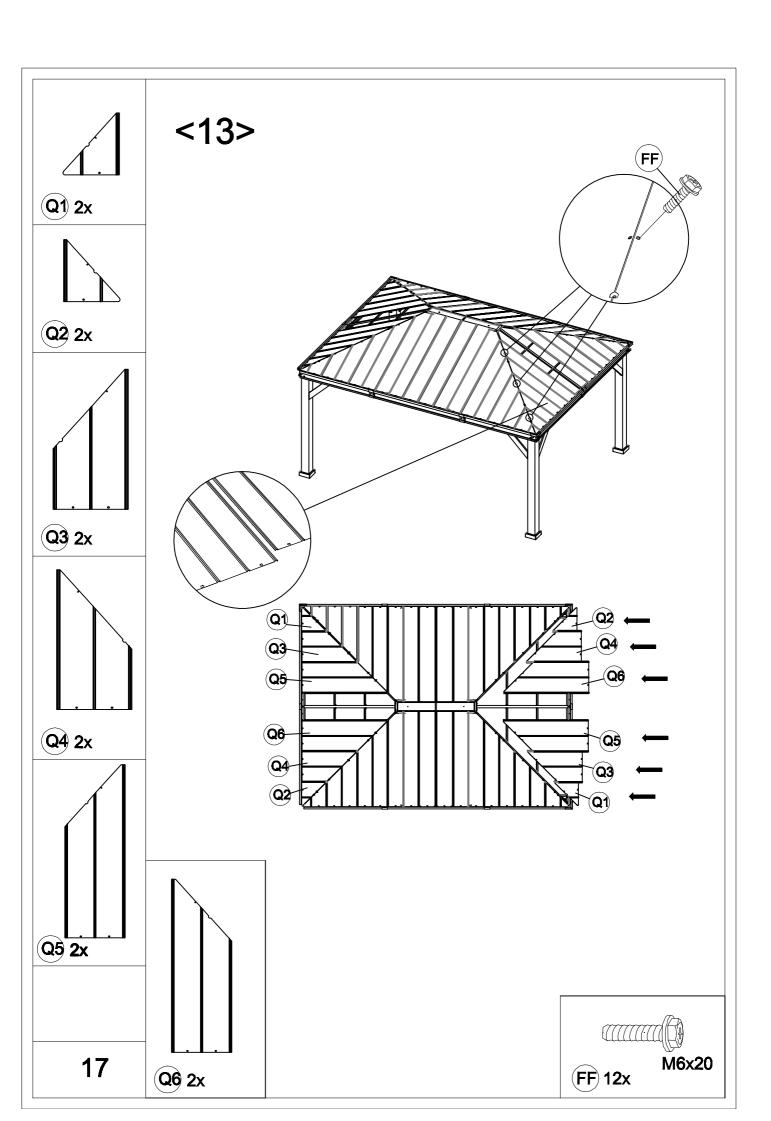

## 12FT x 16FT

## ZHG-015MS



## ATTENTION:

- 1. The gazebo comes with 5 boxes. Sometims they may be delivered on different day. please wait 2-3 more days or contact us for help.
- 2. Please check the manual carefully and make sure you have received all the parts.
- 3. If there is any missing, please let us know the letter of the parts you need.
- 4. If there is any damage, please send clear photos to us, we will check and offer you best solution soon.





































<15>













| Carton-1/5    |     | Carton-3/5 |     | S3         | 2          |  |
|---------------|-----|------------|-----|------------|------------|--|
| Part          | Qty | Part       | Qty | S4         | 2          |  |
| Α             | 4   | D          | 1   | X1         | 4          |  |
| R6            | 4   | G1         | 4   | U          | 4          |  |
| T1            | 2   | H1         | 6   | V          | 4          |  |
| T2            | 2   | J3         | 4   |            |            |  |
| Т3            | 2   | Q1         | 4   |            |            |  |
| T4            | 2   | Q2         | 4   |            |            |  |
| T5            | 2   | Q10        | 4   |            |            |  |
|               |     | R5         | 1   |            |