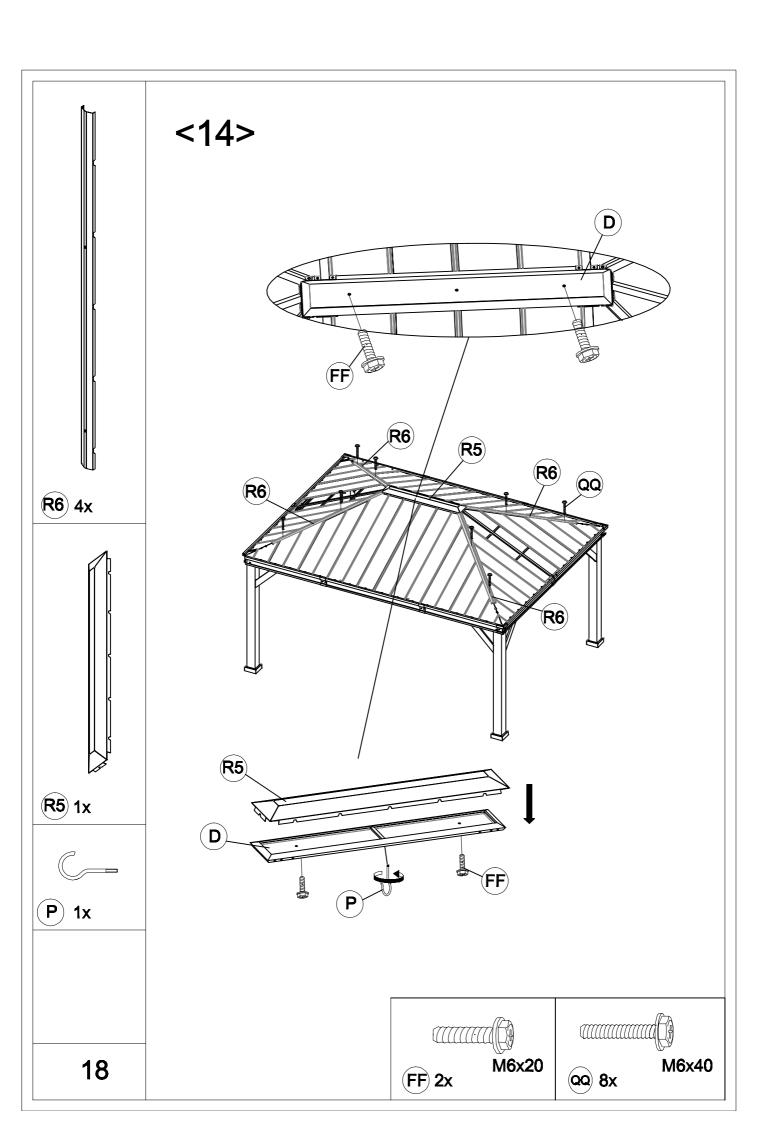

## 12FT x 16FT

## ZHG-015MS



## ATTENTION:

- 1. The gazebo comes with 5 boxes. Sometims they may be delivered on different day. please wait 2-3 more days or contact us for help.
- 2. Please check the manual carefully and make sure you have received all the parts.
- 3. If there is any missing, please let us know the letter of the parts you need.
- 4. If there is any damage, please send clear photos to us, we will check and offer you best solution soon.





































<15>













| Carton-1/5    |     | Carton-3/5 |     | S3         | 2          |  |
|---------------|-----|------------|-----|------------|------------|--|
| Part          | Qty | Part       | Qty | S4         | 2          |  |
| Α             | 4   | D          | 1   | X1         | 4          |  |
| R6            | 4   | G1         | 4   | U          | 4          |  |
| T1            | 2   | H1         | 6   | V          | 4          |  |
| T2            | 2   | J3         | 4   |            |            |  |
| Т3            | 2   | Q1         | 4   |            |            |  |
| T4            | 2   | Q2         | 4   |            |            |  |
| T5            | 2   | Q10        | 4   |            |            |  |
|               |     | R5         | 1   |            |