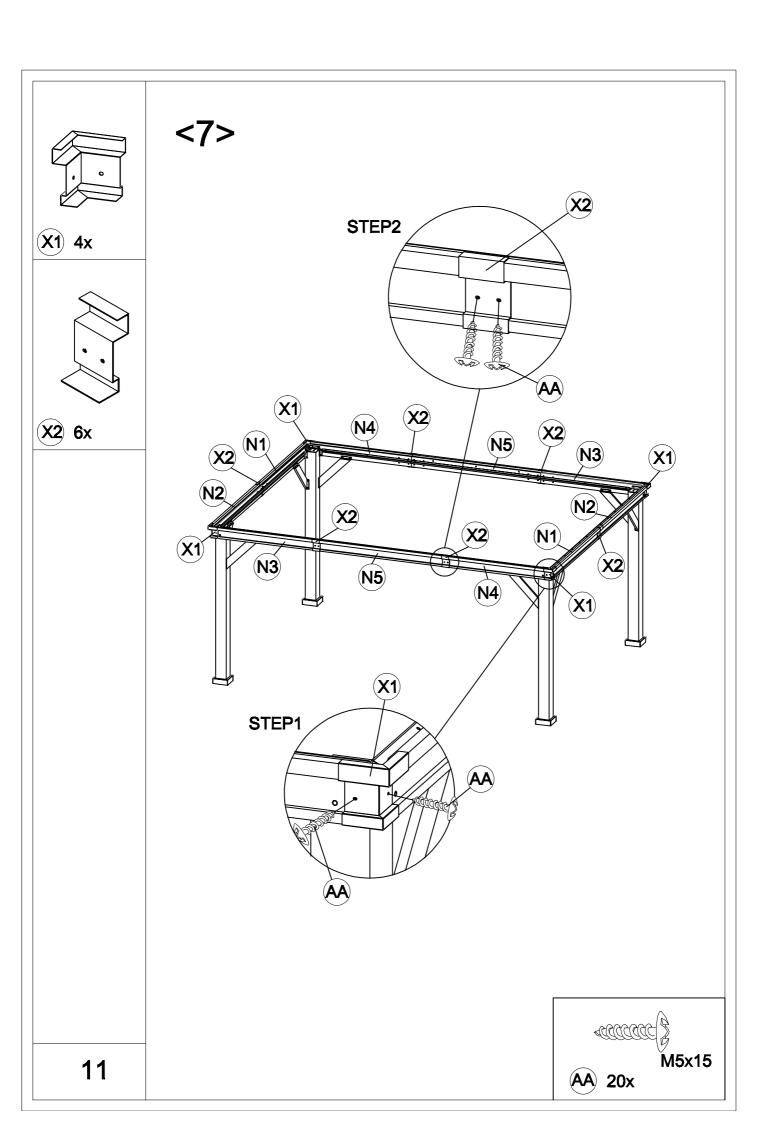

## 12FT x 16FT

## ZHG-015MS



## ATTENTION:

- 1. The gazebo comes with 5 boxes. Sometims they may be delivered on different day. please wait 2-3 more days or contact us for help.
- 2. Please check the manual carefully and make sure you have received all the parts.
- 3. If there is any missing, please let us know the letter of the parts you need.
- 4. If there is any damage, please send clear photos to us, we will check and offer you best solution soon.





































<15>













| Carton-1/5    |     | Carton-3/5 |     | S3         | 2          |  |
|---------------|-----|------------|-----|------------|------------|--|
| Part          | Qty | Part       | Qty | S4         | 2          |  |
| Α             | 4   | D          | 1   | X1         | 4          |  |
| R6            | 4   | G1         | 4   | U          | 4          |  |
| T1            | 2   | H1         | 6   | V          | 4          |  |
| T2            | 2   | J3         | 4   |            |            |  |
| Т3            | 2   | Q1         | 4   |            |            |  |
| T4            | 2   | Q2         | 4   |            |            |  |
| T5            | 2   | Q10        | 4   |            |            |  |
|               |     | R5         | 1   |