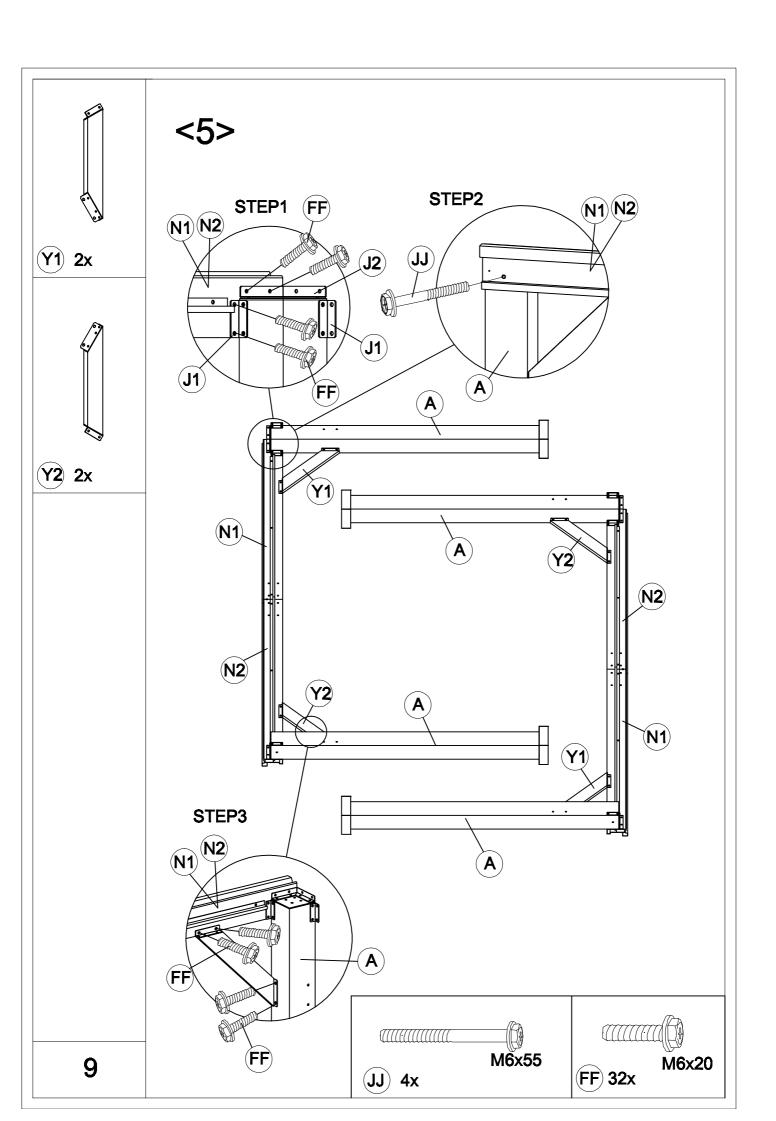

## 12FT x 16FT

## ZHG-015MS



## ATTENTION:

- 1. The gazebo comes with 5 boxes. Sometims they may be delivered on different day. please wait 2-3 more days or contact us for help.
- 2. Please check the manual carefully and make sure you have received all the parts.
- 3. If there is any missing, please let us know the letter of the parts you need.
- 4. If there is any damage, please send clear photos to us, we will check and offer you best solution soon.





































<15>













| Carton-1/5    |     | Carton-3/5 |     | S3         | 2          |  |
|---------------|-----|------------|-----|------------|------------|--|
| Part          | Qty | Part       | Qty | S4         | 2          |  |
| Α             | 4   | D          | 1   | X1         | 4          |  |
| R6            | 4   | G1         | 4   | U          | 4          |  |
| T1            | 2   | H1         | 6   | V          | 4          |  |
| T2            | 2   | J3         | 4   |            |            |  |
| Т3            | 2   | Q1         | 4   |            |            |  |
| T4            | 2   | Q2         | 4   |            |            |  |
| T5            | 2   | Q10        | 4   |            |            |  |
|               |     | R5         | 1