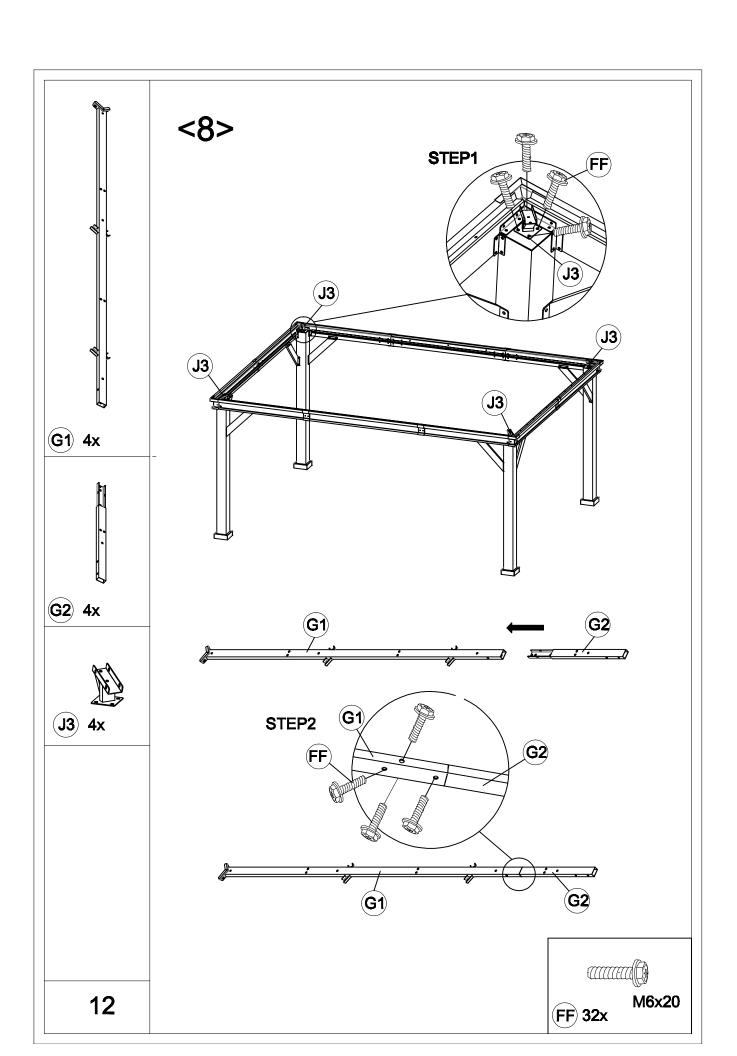

## 12FT x 16FT

## ZHG-015MS



## ATTENTION:

- 1. The gazebo comes with 5 boxes. Sometims they may be delivered on different day. please wait 2-3 more days or contact us for help.
- 2. Please check the manual carefully and make sure you have received all the parts.
- 3. If there is any missing, please let us know the letter of the parts you need.
- 4. If there is any damage, please send clear photos to us, we will check and offer you best solution soon.





































<15>













| Carton-1/5    |     | Carton-3/5 |     | S3         | 2          |  |
|---------------|-----|------------|-----|------------|------------|--|
| Part          | Qty | Part       | Qty | S4         | 2          |  |
| Α             | 4   | D          | 1   | X1         | 4          |  |
| R6            | 4   | G1         | 4   | U          | 4          |  |
| T1            | 2   | H1         | 6   | V          | 4          |  |
| T2            | 2   | J3         | 4   |            |            |  |
| Т3            | 2   | Q1         | 4   |            |            |  |
| T4            | 2   | Q2         | 4   |            |            |  |
| T5            | 2   | Q10        | 4   |            |            |  |
|               |     | R5         | 1   |