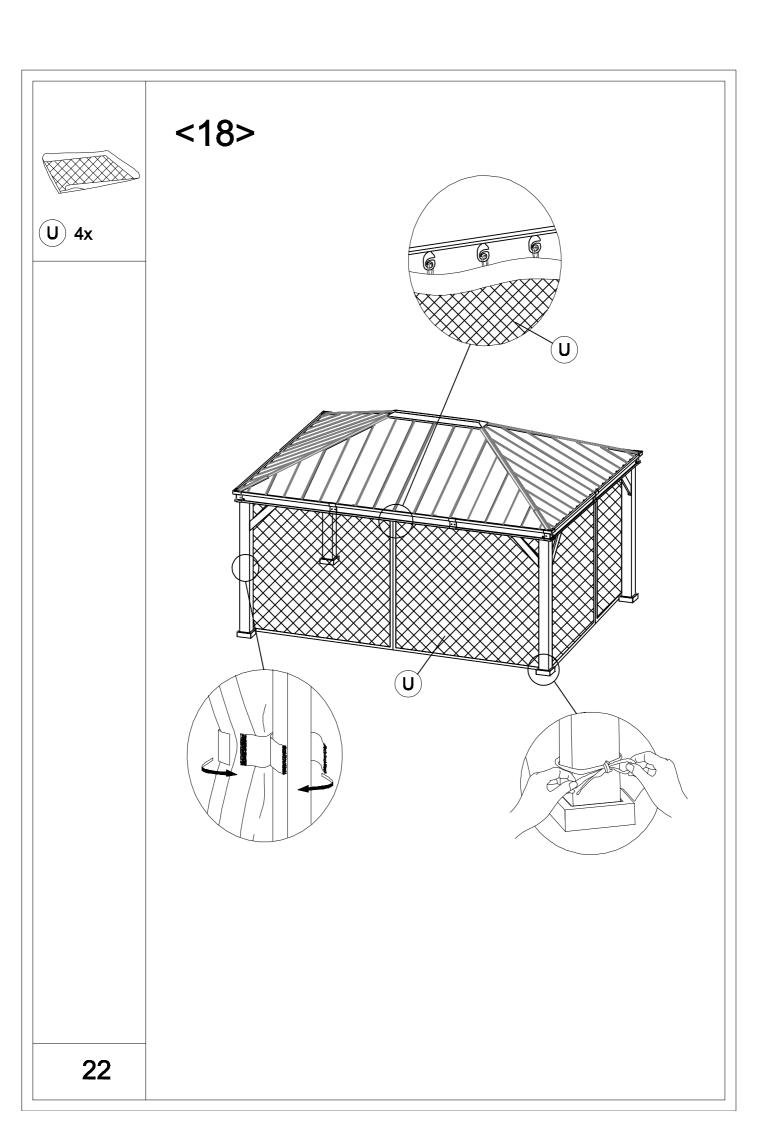

<15>

| Carton-1/5    |     | Carton-3/5 |     | S3         | 2          |  |
|---------------|-----|------------|-----|------------|------------|--|
| Part          | Qty | Part       | Qty | S4         | 2          |  |
| Α             | 4   | D          | 1   | X1         | 4          |  |
| R6            | 4   | G1         | 4   | U          | 4          |  |
| T1            | 2   | H1         | 6   | V          | 4          |  |
| T2            | 2   | J3         | 4   |            |            |  |
| Т3            | 2   | Q1         | 4   |            |            |  |
| T4            | 2   | Q2         | 4   |            |            |  |
| T5            | 2   | Q10        | 4   |            |            |  |
|               |     | R5         | 1   |            |            |  |
|               |     | X2         | 6   |            |            |  |
|               |     |            |     |            |            |  |
|               |     |            |     |            |            |  |
| Carton-2/5    |     |            |     |            |            |  |
| Part          | Qty |            |     |            |            |  |
| N1            | 2   | Carton-4/5 |     | Carton-5/5 | Carton-5/5 |  |
| N2            | 2   | Part       | Qty | Part       | Qty        |  |
| N3            | 2   | B2         | 4   | Q3         | 4          |  |
| N4            | 2   | C2         | 4   | Q4         | 4          |  |
| N5            | 2   | G2         | 4   | Q5         | 4          |  |
| Y1            | 4   | J1         | 8   | Q6         | 4          |  |
| Y2            | 4   | J2         | 4   | Q7         | 2          |  |
| Hardware Pack | 1   | J5         | 6   | Q8         | 2          |  |
|               |     |            | 6   | Q9         | 2          |  |
|               |     | Р          | 1   |            |            |  |
|               |     | L1         | 8   |            |            |  |
|               |     | L2         | 8   |            |            |  |
|               |     | L3         | 4   |            |            |  |
|               |     | R7         | 4   |            |            |  |
|               |     | S1         | 8   |            |            |  |
|               |     | S2         | 4   |            |            |  |