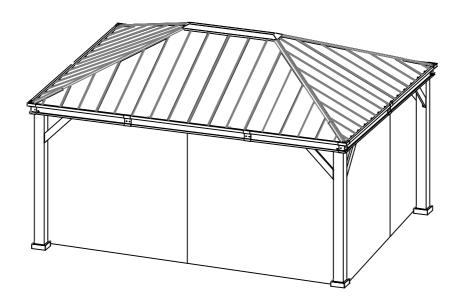

## 12FT x 16FT

## ZHG-015MS



## ATTENTION:

- 1. The gazebo comes with 5 boxes. Sometims they may be delivered on different day. please wait 2-3 more days or contact us for help.
- 2. Please check the manual carefully and make sure you have received all the parts.
- 3. If there is any missing, please let us know the letter of the parts you need.
- 4. If there is any damage, please send clear photos to us, we will check and offer you best solution soon.





































<15>













| Carton-1/5    |     | Carton-3/5 |     | S3         | 2          |  |
|---------------|-----|------------|-----|------------|------------|--|
| Part          | Qty | Part       | Qty | S4         | 2          |  |
| Α             | 4   | D          | 1   | X1         | 4          |  |
| R6            | 4   | G1