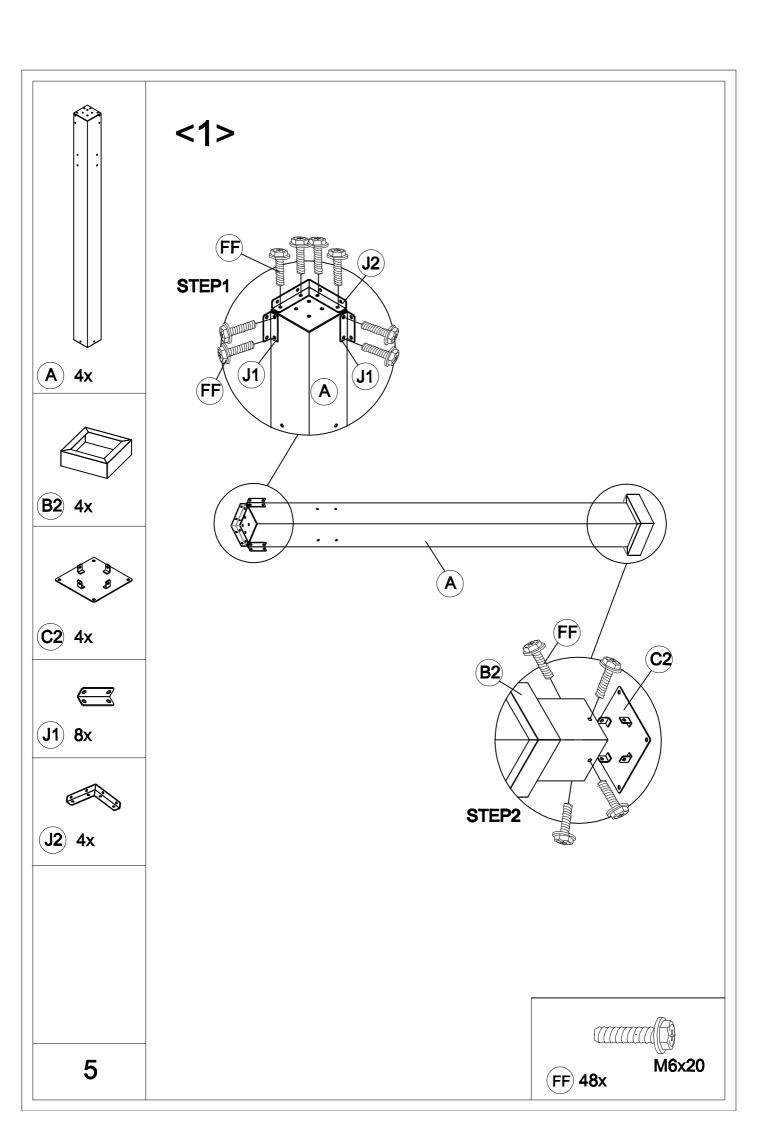

<15>

| Carton-1/5    |     | Carton-3/5 |     | S3         | 2          |  |
|---------------|-----|------------|-----|------------|------------|--|
| Part          | Qty | Part       | Qty | S4         | 2          |  |
| Α             | 4   | D          | 1   | X1         | 4          |  |
| R6            | 4   | G1         | 4   | U          | 4          |  |
| T1            | 2   | H1         | 6   | V          | 4          |  |
| T2            | 2   | J3         | 4   |            |            |  |
| Т3            | 2   | Q1         | 4   |            |            |  |
| T4            | 2   | Q2         | 4   |            |            |  |
| T5            | 2   | Q10        | 4   |            |            |  |
|               |     | R5         | 1   |            |            |  |
|               |     | X2         | 6   |            |            |  |
|               |     |            |     |            |            |  |
|               |     |            |     |            |            |  |
| Carton-2/5    |     |            |     |            |            |  |
| Part          | Qty |            |     |            |            |  |
| N1            | 2   | Carton-4/5 |     | Carton-5/5 | Carton-5/5 |  |
| N2            | 2   | Part       | Qty | Part       | Qty        |  |
| N3            | 2   | B2         | 4   | Q3         | 4          |  |
| N4            | 2   | C2         | 4   | Q4         | 4          |  |
| N5            | 2   | G2         | 4   | Q5         | 4          |  |
| Y1            | 4   | J1         | 8   | Q6         | 4          |  |
| Y2            | 4   | J2         | 4   | Q7         | 2          |  |
| Hardware Pack | 1   | J5         | 6   | Q8         | 2          |  |
|               |     |            | 6   | Q9         | 2          |  |
|               |     | Р          | 1   |            |            |  |
|               |     | L1         | 8   |            |            |  |
|               |     | L2         | 8   |            |            |  |
|               |     | L3         | 4   |            |            |  |
|               |     | R7         | 4   |            |            |  |
|               |     | S1         | 8   |            |            |  |
|               |     | S2         | 4   |            |            |  |