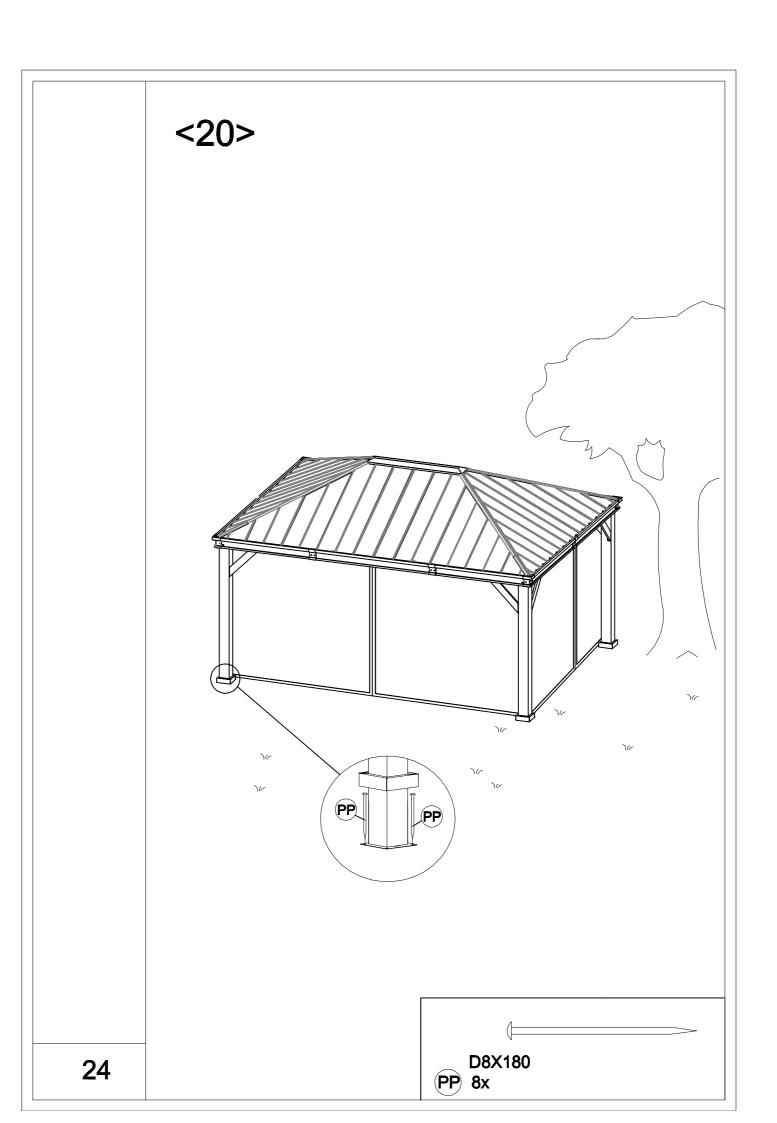

## 12FT x 16FT

## ZHG-015MS



## ATTENTION:

- 1. The gazebo comes with 5 boxes. Sometims they may be delivered on different day. please wait 2-3 more days or contact us for help.
- 2. Please check the manual carefully and make sure you have received all the parts.
- 3. If there is any missing, please let us know the letter of the parts you need.
- 4. If there is any damage, please send clear photos to us, we will check and offer you best solution soon.





































<15>













| Carton-1/5    |     | Carton-3/5 |     | S3         | 2          |  |
|---------------|-----|------------|-----|------------|------------|--|
| Part          | Qty | Part       | Qty | S4         | 2          |  |
| Α             | 4   | D          | 1   | X1         | 4          |  |
| R6            | 4   | G1         | 4   | U          | 4          |  |
| T1            | 2   | H1         | 6   | V          | 4          |  |
| T2            | 2   | J3         | 4   |            |            |  |
| Т3            | 2   | Q1         | 4   |            |            |  |
| T4            | 2   | Q2         | 4   |            |            |  |
| T5            | 2   | Q10        | 4   |            |            |  |
|               |     | R5         | 1   |            |            |  |
|