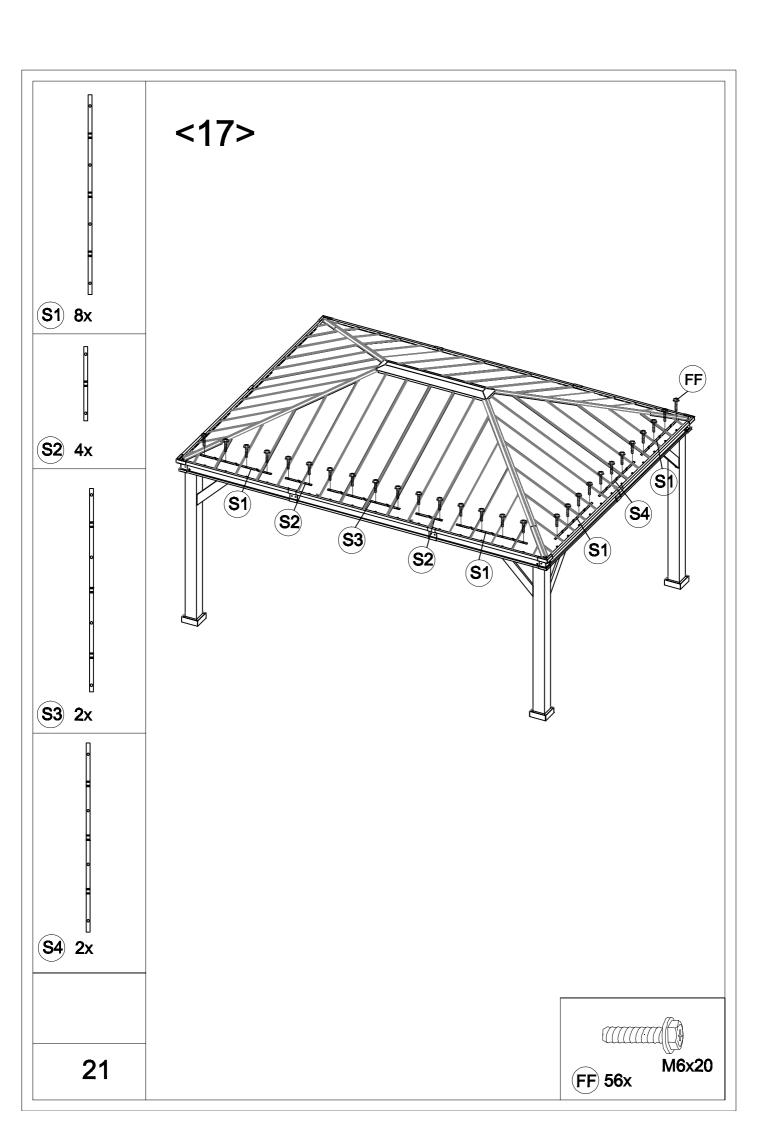

<15>

| Carton-1/5    |     | Carton-3/5 |     | S3         | 2          |  |
|---------------|-----|------------|-----|------------|------------|--|
| Part          | Qty | Part       | Qty | S4         | 2          |  |
| Α             | 4   | D          | 1   | X1         | 4          |  |
| R6            | 4   | G1         | 4   | U          | 4          |  |
| T1            | 2   | H1         | 6   | V          | 4          |  |
| T2            | 2   | J3         | 4   |            |            |  |
| Т3            | 2   | Q1         | 4   |            |            |  |
| T4            | 2   | Q2         | 4   |            |            |  |
| T5            | 2   | Q10        | 4   |            |            |  |
|               |     | R5         | 1   |            |            |  |
|               |     | X2         | 6   |            |            |  |
|               |     |            |     |            |            |  |
|               |     |            |     |            |            |  |
| Carton-2/5    |     |            |     |            |            |  |
| Part          | Qty |            |     |            |            |  |
| N1            | 2   | Carton-4/5 |     | Carton-5/5 | Carton-5/5 |  |
| N2            | 2   | Part       | Qty | Part       | Qty        |  |
| N3            | 2   | B2         | 4   | Q3         | 4          |  |
| N4            | 2   | C2         | 4   | Q4         | 4          |  |
| N5            | 2   | G2         | 4   | Q5         | 4          |  |
| Y1            | 4   | J1         | 8   | Q6         | 4          |  |
| Y2            | 4   | J2         | 4   | Q7         | 2          |  |
| Hardware Pack | 1   | J5         | 6   | Q8         | 2          |  |
|               |     |            | 6   | Q9         | 2          |  |
|               |     | Р          | 1   |            |            |  |
|               |     | L1         | 8   |            |            |  |
|               |     | L2         | 8   |            |            |  |
|               |     | L3         | 4   |            |            |  |
|               |     | R7         | 4   |            |            |  |
|               |     | S1         | 8   |            |            |  |
|               |     | S2         | 4   |            |            |  |