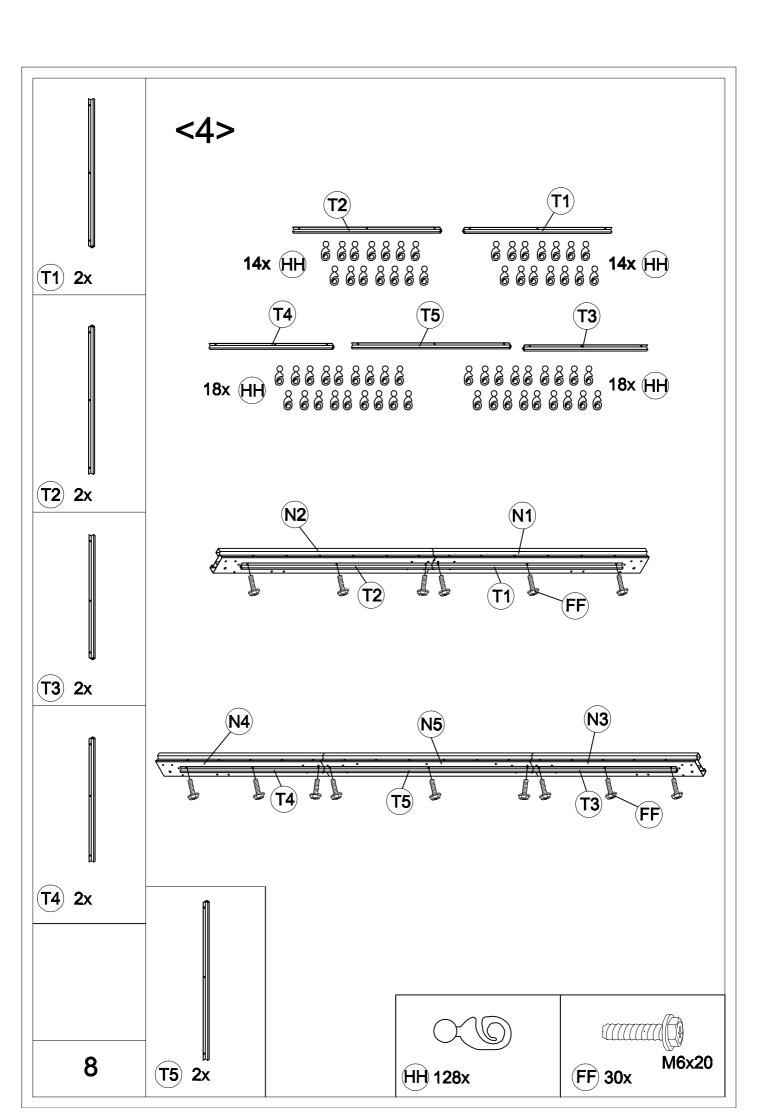

<15>

| Carton-1/5    |     | Carton-3/5 |     | S3         | 2          |  |
|---------------|-----|------------|-----|------------|------------|--|
| Part          | Qty | Part       | Qty | S4         | 2          |  |
| Α             | 4   | D          | 1   | X1         | 4          |  |
| R6            | 4   | G1         | 4   | U          | 4          |  |
| T1            | 2   | H1         | 6   | V          | 4          |  |
| T2            | 2   | J3         | 4   |            |            |  |
| Т3            | 2   | Q1         | 4   |            |            |  |
| T4            | 2   | Q2         | 4   |            |            |  |
| T5            | 2   | Q10        | 4   |            |            |  |
|               |     | R5         | 1   |            |            |  |
|               |     | X2         | 6   |            |            |  |
|               |     |            |     |            |            |  |
|               |     |            |     |            |            |  |
| Carton-2/5    |     |            |     |            |            |  |
| Part          | Qty |            |     |            |            |  |
| N1            | 2   | Carton-4/5 |     | Carton-5/5 | Carton-5/5 |  |
| N2            | 2   | Part       | Qty | Part       | Qty        |  |
| N3            | 2   | B2         | 4   | Q3         | 4          |  |
| N4            | 2   | C2         | 4   | Q4         | 4          |  |
| N5            | 2   | G2         | 4   | Q5         | 4          |  |
| Y1            | 4   | J1         | 8   | Q6         | 4          |  |
| Y2            | 4   | J2         | 4   | Q7         | 2          |  |
| Hardware Pack | 1   | J5         | 6   | Q8         | 2          |  |
|               |     |            | 6   | Q9         | 2          |  |
|               |     | Р          | 1   |            |            |  |
|               |     | L1         | 8   |            |            |  |
|               |     | L2         | 8   |            |            |  |
|               |     | L3         | 4   |            |            |  |
|               |     | R7         | 4   |            |            |  |
|               |     | S1         | 8   |            |            |  |
|               |     | S2         | 4   |            |            |  |