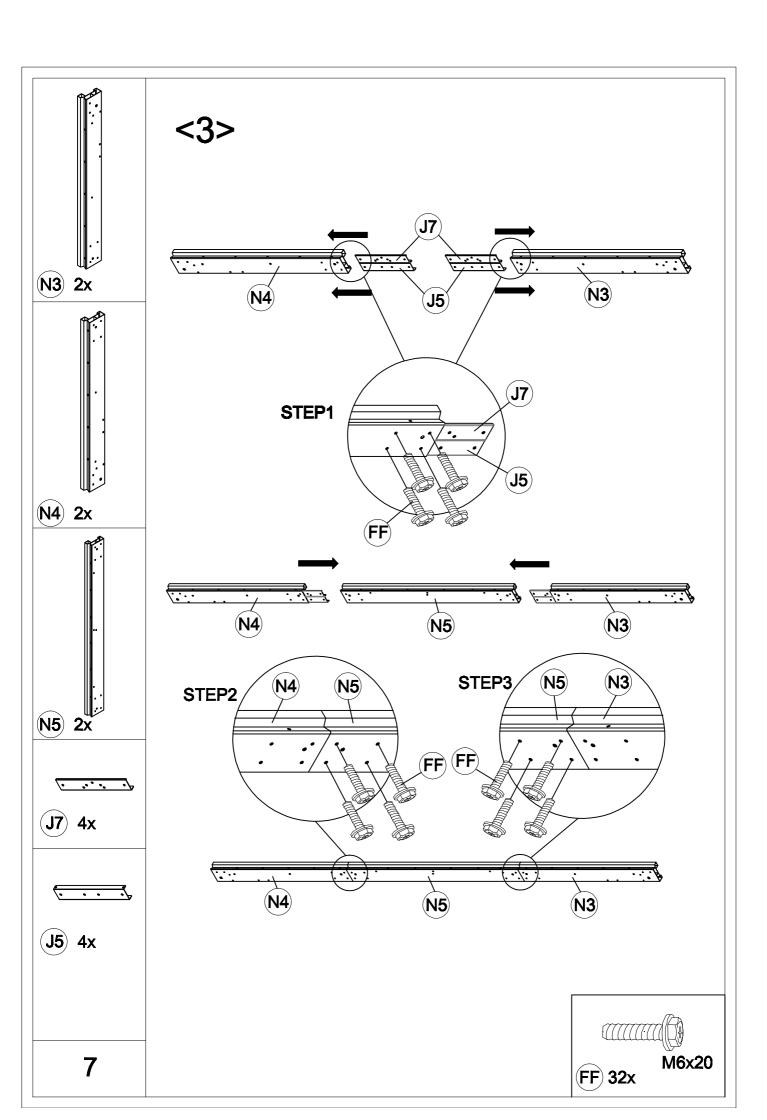

<15>

| Carton-1/5    |     | Carton-3/5 |     | S3         | 2          |  |
|---------------|-----|------------|-----|------------|------------|--|
| Part          | Qty | Part       | Qty | S4         | 2          |  |
| Α             | 4   | D          | 1   | X1         | 4          |  |
| R6            | 4   | G1         | 4   | U          | 4          |  |
| T1            | 2   | H1         | 6   | V          | 4          |  |
| T2            | 2   | J3         | 4   |            |            |  |
| Т3            | 2   | Q1         | 4   |            |            |  |
| T4            | 2   | Q2         | 4   |            |            |  |
| T5            | 2   | Q10        | 4   |            |            |  |
|               |     | R5         | 1   |            |            |  |
|               |     | X2         | 6   |            |            |  |
|               |     |            |     |            |            |  |
|               |     |            |     |            |            |  |
| Carton-2/5    |     |            |     |            |            |  |
| Part          | Qty |            |     |            |            |  |
| N1            | 2   | Carton-4/5 |     | Carton-5/5 | Carton-5/5 |  |
| N2            | 2   | Part       | Qty | Part       | Qty        |  |
| N3            | 2   | B2         | 4   | Q3         | 4          |  |
| N4            | 2   | C2         | 4   | Q4         | 4          |  |
| N5            | 2   | G2         | 4   | Q5         | 4          |  |
| Y1            | 4   | J1         | 8   | Q6         | 4          |  |
| Y2            | 4   | J2         | 4   | Q7         | 2          |  |
| Hardware Pack | 1   | J5         | 6   | Q8         | 2          |  |
|               |     |            | 6   | Q9         | 2          |  |
|               |     | Р          | 1   |            |            |  |
|               |     | L1         | 8   |            |            |  |
|               |     | L2         | 8   |            |            |  |
|               |     | L3         | 4   |            |            |  |
|               |     | R7         | 4   |            |            |  |
|               |     | S1         | 8   |            |            |  |
|               |     | S2         | 4   |            |            |  |