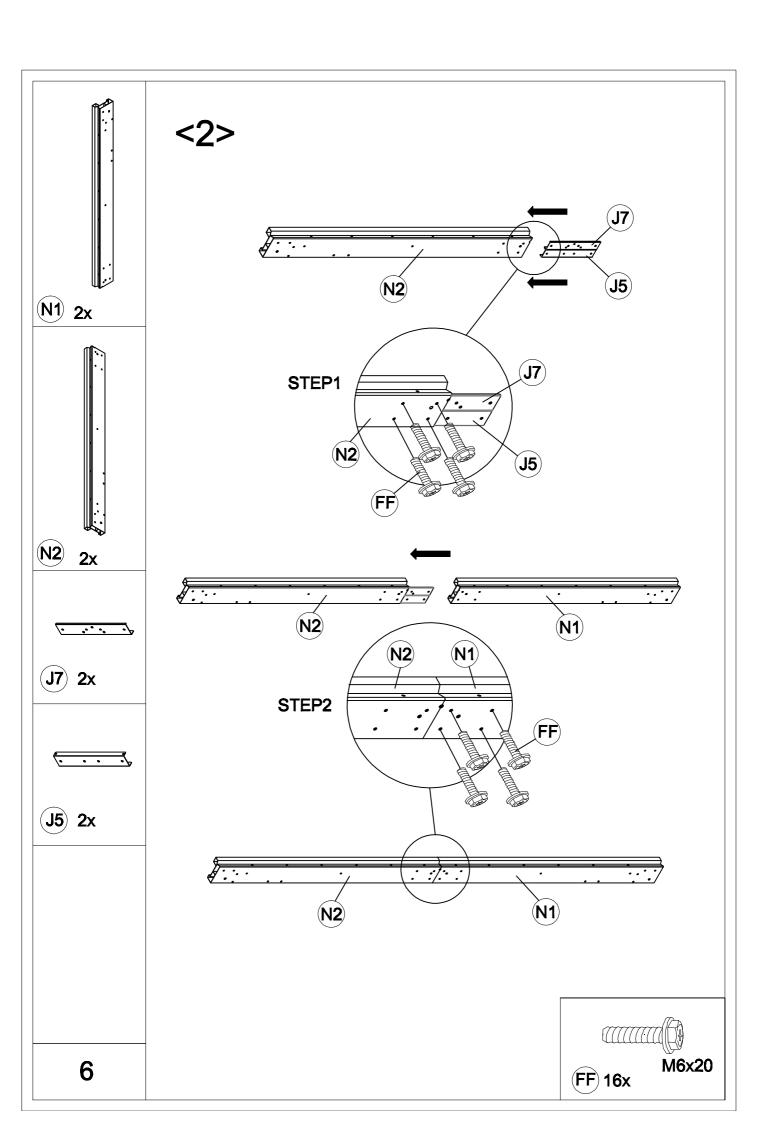

<15>

| Carton-1/5    |     | Carton-3/5 |     | S3         | 2          |  |
|---------------|-----|------------|-----|------------|------------|--|
| Part          | Qty | Part       | Qty | S4         | 2          |  |
| Α             | 4   | D          | 1   | X1         | 4          |  |
| R6            | 4   | G1         | 4   | U          | 4          |  |
| T1            | 2   | H1         | 6   | V          | 4          |  |
| T2            | 2   | J3         | 4   |            |            |  |
| Т3            | 2   | Q1         | 4   |            |            |  |
| T4            | 2   | Q2         | 4   |            |            |  |
| T5            | 2   | Q10        | 4   |            |            |  |
|               |     | R5         | 1   |            |            |  |
|               |     | X2         | 6   |            |            |  |
|               |     |            |     |            |            |  |
|               |     |            |     |            |            |  |
| Carton-2/5    |     |            |     |            |            |  |
| Part          | Qty |            |     |            |            |  |
| N1            | 2   | Carton-4/5 |     | Carton-5/5 | Carton-5/5 |  |
| N2            | 2   | Part       | Qty | Part       | Qty        |  |
| N3            | 2   | B2         | 4   | Q3         | 4          |  |
| N4            | 2   | C2         | 4   | Q4         | 4          |  |
| N5            | 2   | G2         | 4   | Q5         | 4          |  |
| Y1            | 4   | J1         | 8   | Q6         | 4          |  |
| Y2            | 4   | J2         | 4   | Q7         | 2          |  |
| Hardware Pack | 1   | J5         | 6   | Q8         | 2          |  |
|               |     |            | 6   | Q9         | 2          |  |
|               |     | Р          | 1   |            |            |  |
|               |     | L1         | 8   |            |            |  |
|               |     | L2         | 8   |            |            |  |
|               |     | L3         | 4   |            |            |  |
|               |     | R7         | 4   |            |            |  |
|               |     | S1         | 8   |            |            |  |
|               |     | S2         | 4   |            |            |  |