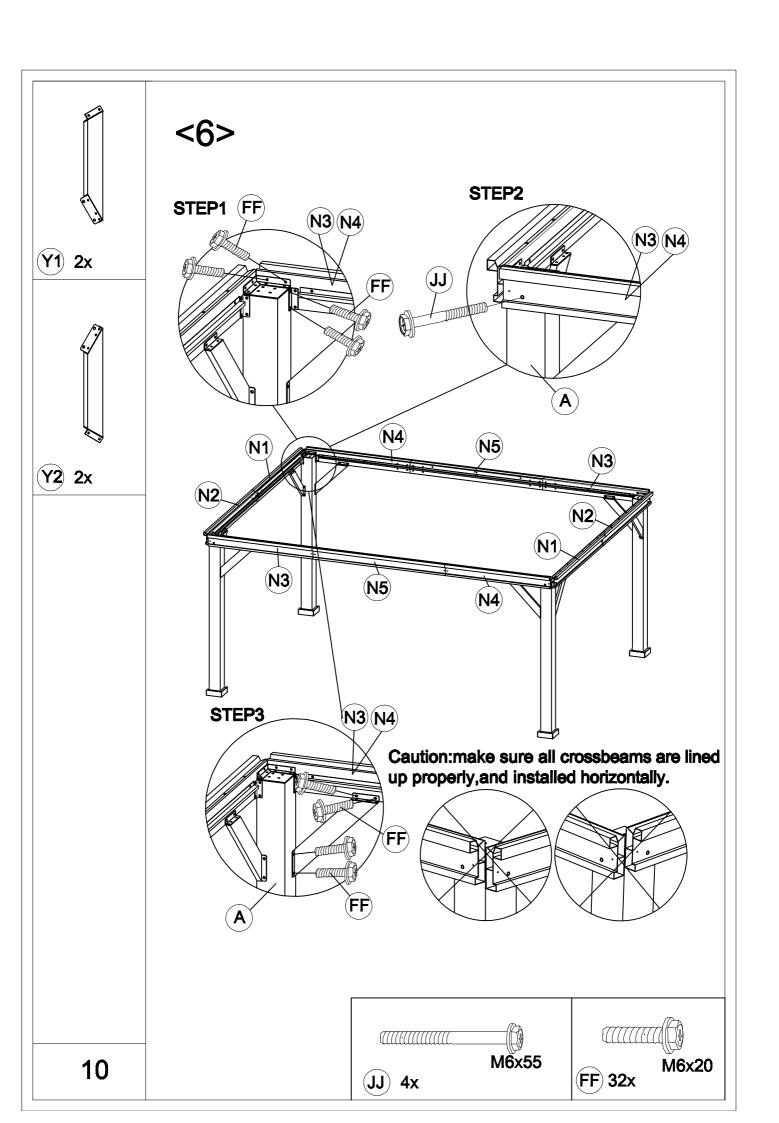

## 12FT x 16FT

## ZHG-015MS



## ATTENTION:

- 1. The gazebo comes with 5 boxes. Sometims they may be delivered on different day. please wait 2-3 more days or contact us for help.
- 2. Please check the manual carefully and make sure you have received all the parts.
- 3. If there is any missing, please let us know the letter of the parts you need.
- 4. If there is any damage, please send clear photos to us, we will check and offer you best solution soon.





































<15>













| Carton-1/5    |     | Carton-3/5 |     | S3         | 2          |  |
|---------------|-----|------------|-----|------------|------------|--|
| Part          | Qty | Part       | Qty | S4         | 2          |  |
| Α             | 4   | D          | 1   | X1         | 4          |  |
| R6            | 4   | G1         | 4   | U          | 4          |  |
| T1            | 2   | H1         | 6   | V          | 4          |  |
| T2            | 2   | J3         | 4   |            |            |  |
| Т3            | 2   | Q1         | 4   |            |            |  |
| T4            | 2   | Q2         | 4   |            |            |  |
| T5            | 2   | Q10        | 4   |            |            |  |
|               |     | R5         | 1   |