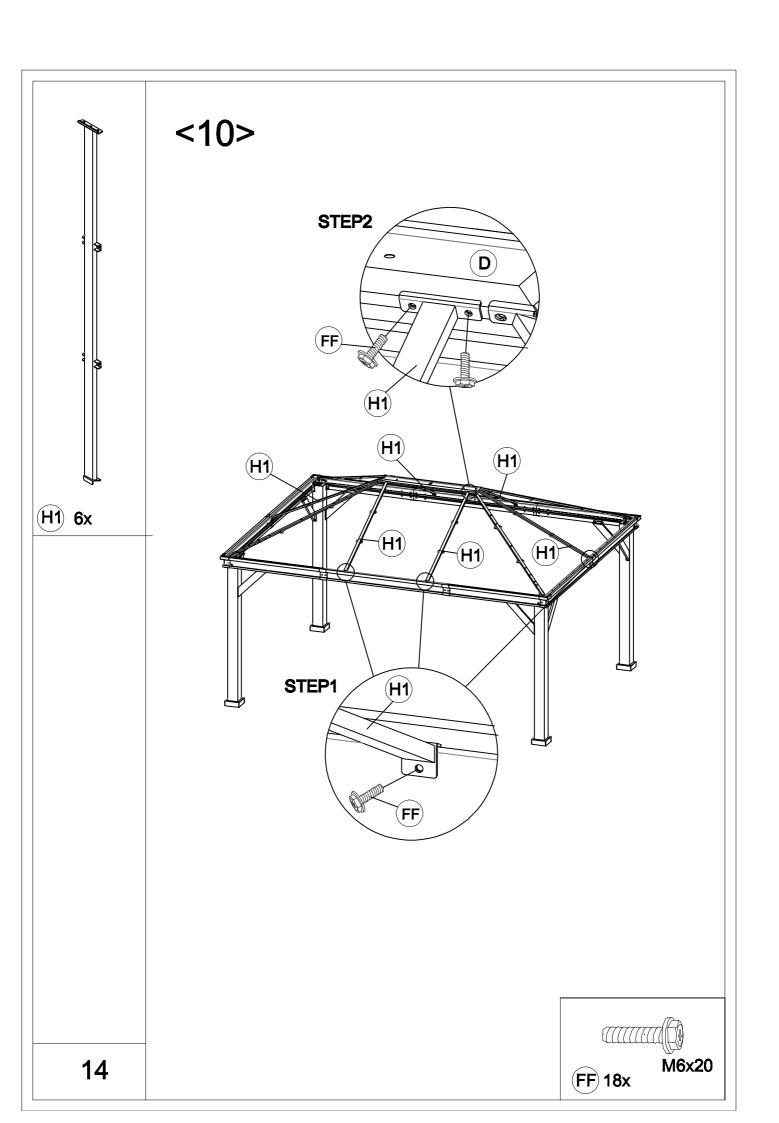

<15>

| Carton-1/5    |     | Carton-3/5 |     | S3         | 2          |  |
|---------------|-----|------------|-----|------------|------------|--|
| Part          | Qty | Part       | Qty | S4         | 2          |  |
| Α             | 4   | D          | 1   | X1         | 4          |  |
| R6            | 4   | G1         | 4   | U          | 4          |  |
| T1            | 2   | H1         | 6   | V          | 4          |  |
| T2            | 2   | J3         | 4   |            |            |  |
| Т3            | 2   | Q1         | 4   |            |            |  |
| T4            | 2   | Q2         | 4   |            |            |  |
| T5            | 2   | Q10        | 4   |            |            |  |
|               |     | R5         | 1   |            |            |  |
|               |     | X2         | 6   |            |            |  |
|               |     |            |     |            |            |  |
|               |     |            |     |            |            |  |
| Carton-2/5    |     |            |     |            |            |  |
| Part          | Qty |            |     |            |            |  |
| N1            | 2   | Carton-4/5 |     | Carton-5/5 | Carton-5/5 |  |
| N2            | 2   | Part       | Qty | Part       | Qty        |  |
| N3            | 2   | B2         | 4   | Q3         | 4          |  |
| N4            | 2   | C2         | 4   | Q4         | 4          |  |
| N5            | 2   | G2         | 4   | Q5         | 4          |  |
| Y1            | 4   | J1         | 8   | Q6         | 4          |  |
| Y2            | 4   | J2         | 4   | Q7         | 2          |  |
| Hardware Pack | 1   | J5         | 6   | Q8         | 2          |  |
|               |     |            | 6   | Q9         | 2          |  |
|               |     | Р          | 1   |            |            |  |
|               |     | L1         | 8   |            |            |  |
|               |     | L2         | 8   |            |            |  |
|               |     | L3         | 4   |            |            |  |
|               |     | R7         | 4   |            |            |  |
|               |     | S1         | 8   |            |            |  |
|               |     | S2         | 4   |            |            |  |