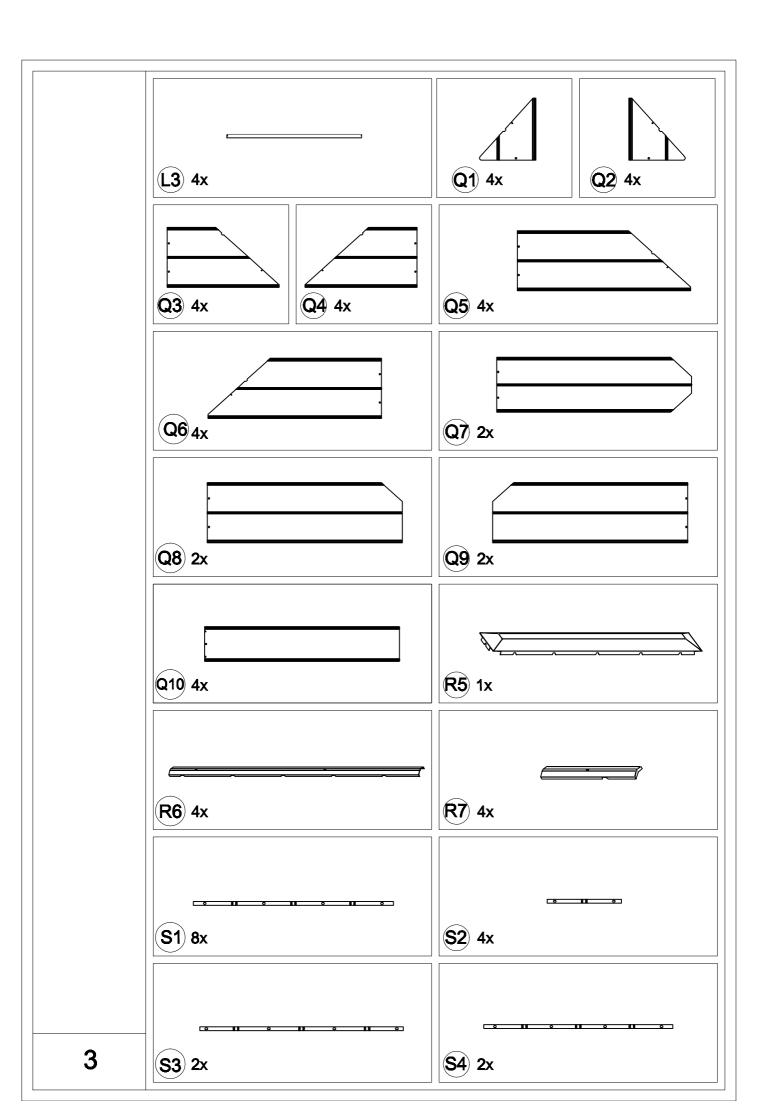

<15>

| Carton-1/5    |     | Carton-3/5 |     | S3         | 2          |  |
|---------------|-----|------------|-----|------------|------------|--|
| Part          | Qty | Part       | Qty | S4         | 2          |  |
| Α             | 4   | D          | 1   | X1         | 4          |  |
| R6            | 4   | G1         | 4   | U          | 4          |  |
| T1            | 2   | H1         | 6   | V          | 4          |  |
| T2            | 2   | J3         | 4   |            |            |  |
| Т3            | 2   | Q1         | 4   |            |            |  |
| T4            | 2   | Q2         | 4   |            |            |  |
| T5            | 2   | Q10        | 4   |            |            |  |
|               |     | R5         | 1   |            |            |  |
|               |     | X2         | 6   |            |            |  |
|               |     |            |     |            |            |  |
|               |     |            |     |            |            |  |
| Carton-2/5    |     |            |     |            |            |  |
| Part          | Qty |            |     |            |            |  |
| N1            | 2   | Carton-4/5 |     | Carton-5/5 | Carton-5/5 |  |
| N2            | 2   | Part       | Qty | Part       | Qty        |  |
| N3            | 2   | B2         | 4   | Q3         | 4          |  |
| N4            | 2   | C2         | 4   | Q4         | 4          |  |
| N5            | 2   | G2         | 4   | Q5         | 4          |  |
| Y1            | 4   | J1         | 8   | Q6         | 4          |  |
| Y2            | 4   | J2         | 4   | Q7         | 2          |  |
| Hardware Pack | 1   | J5         | 6   | Q8         | 2          |  |
|               |     |            | 6   | Q9         | 2          |  |
|               |     | Р          | 1   |            |            |  |
|               |     | L1         | 8   |            |            |  |
|               |     | L2         | 8   |            |            |  |
|               |     | L3         | 4   |            |            |  |
|               |     | R7         | 4   |            |            |  |
|               |     | S1         | 8   |            |            |  |
|               |     | S2         | 4   |            |            |  |