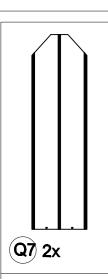

## 12FT x 16FT

## ZHG-015MS



## ATTENTION:

- 1. The gazebo comes with 5 boxes. Sometims they may be delivered on different day. please wait 2-3 more days or contact us for help.
- 2. Please check the manual carefully and make sure you have received all the parts.
- 3. If there is any missing, please let us know the letter of the parts you need.
- 4. If there is any damage, please send clear photos to us, we will check and offer you best solution soon.





































<15>













| Carton-1/5    |     | Carton-3/5 |     | S3         | 2          |  |
|---------------|-----|------------|-----|------------|------------|--|
| Part          | Qty | Part       | Qty | S4         | 2          |  |
| Α             | 4   | D          | 1   | X1         | 4          |  |
| R6            | 4   | G1         | 4   | U          | 4          |  |
| T1            | 2   | H1         | 6   | V          | 4          |  |
| T2            | 2   | J3         | 4   |            |            |  |
| Т3            | 2   | Q1         | 4   |            |            |  |
| T4            | 2   | Q2         | 4   |            |            |  |
| T5            | 2   | Q10        | 4   |            |            |  |
|               |     | R5         | 1   |            |