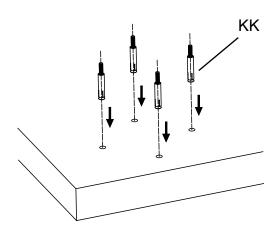

# Parts List (BOX C)

| PART<br>NO | DESCRIPTION                                    | QTY  | PART<br>NAME |
|------------|------------------------------------------------|------|--------------|
| AA         | M6*20                                          | 54+1 |              |
| BB         | M6*15                                          | 64+1 |              |
| CC         | M6*13                                          | 4    |              |
| DD         | M4*12                                          | 4    |              |
| EE         | M4*20                                          | 2    |              |
| FF         |                                                |      |              |
| GG         | M6*40                                          | 4    |              |
| НН         | 4mm<br>4mm                                     |      |              |
| II         |                                                | 1    |              |
| JJ         | 10mm                                           | 1    |              |
| KK         | <b>№</b> • • • • • • • • • • • • • • • • • • • | 16   |              |

| I  | 4 |                 | M  | 2 |       |
|----|---|-----------------|----|---|-------|
| Q  | 2 |                 | Z  | 2 |       |
| R  | 2 |                 | GG | 4 | M6*40 |
| FF | 4 | <sup>™</sup> M6 |    |   |       |