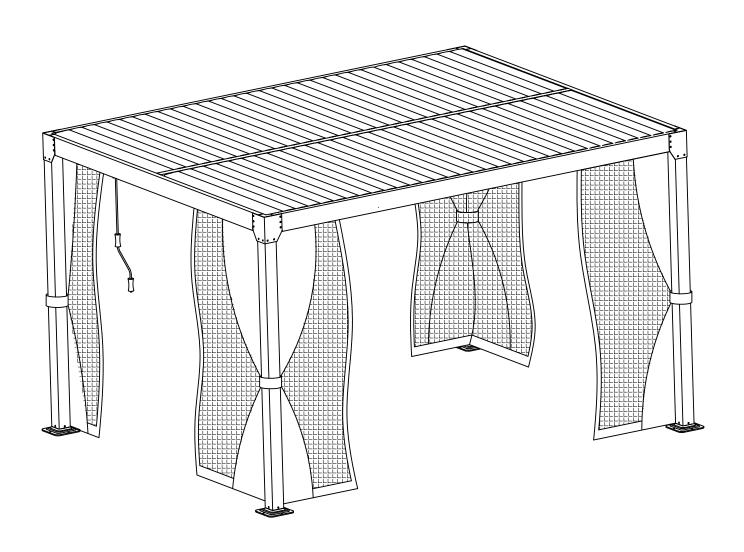

## 10FT x 12FT GAZEBO

Note: The gazebo needs to be installed in cooperation with four people. The following tools are not included and needed for assembly: