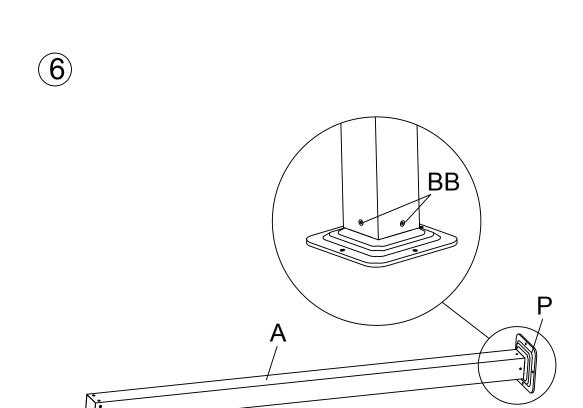

| Е | 1 | : : | L  | 2 |       |
|---|---|-----|----|---|-------|
| F | 1 |     | AA | 8 | M6*20 |

| А | 4 | BB | 16 | M6*15 |
|---|---|----|----|-------|
| Р | 4 |    |    |       |

| D 1 BB 8 | M6*15 |
|----------|-------|
|----------|-------|