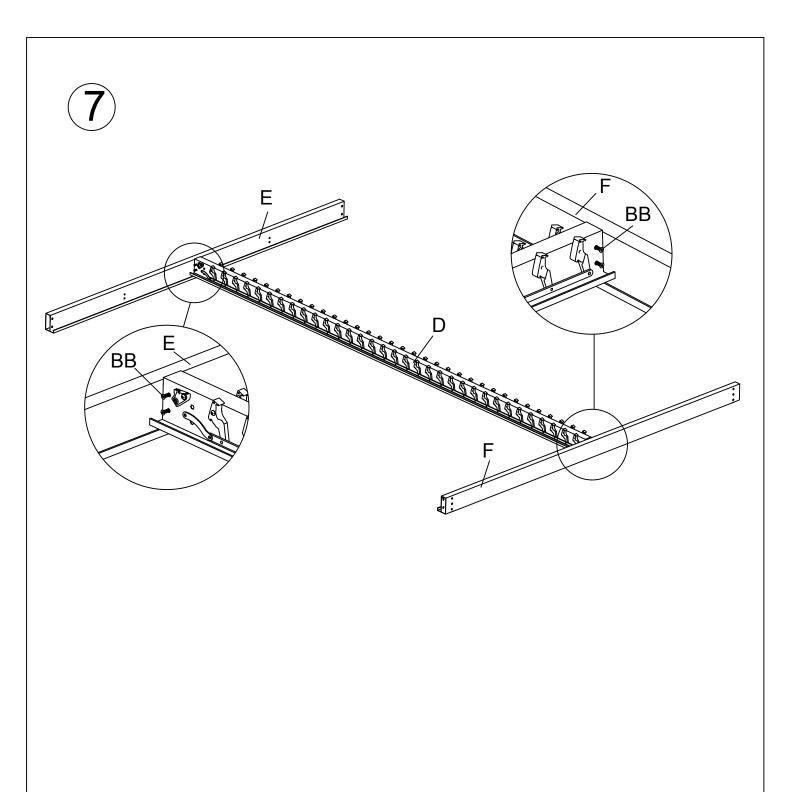

| Е | 1 | : : | L  | 2 |       |
|---|---|-----|----|---|-------|
| F | 1 |     | AA | 8 | M6*20 |

| А | 4 | BB | 16 | M6*15 |
|---|---|----|----|-------|
| Р | 4 |    |    |       |

| D 1 BB 8 | M6*15 |
|----------|-------|
|----------|-------|