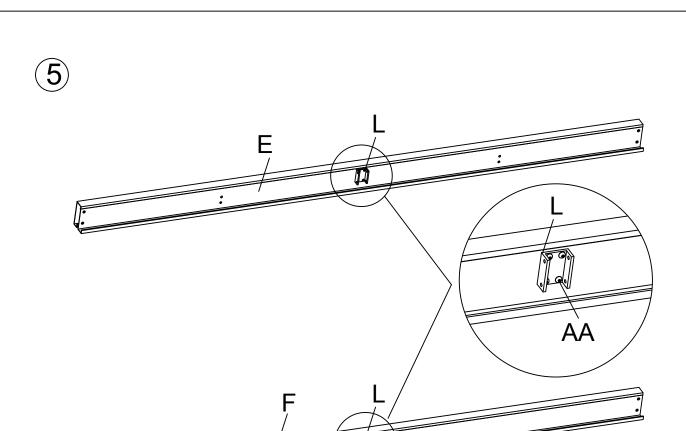

| Е | 1 | : : | L  | 2 |       |
|---|---|-----|----|---|-------|
| F | 1 |     | AA | 8 | M6*20 |

| А | 4 | BB | 16 | M6*15 |
|---|---|----|----|-------|
| Р | 4 |    |    |       |

| D 1 BB 8 | M6*15 |
|----------|-------|
|----------|-------|