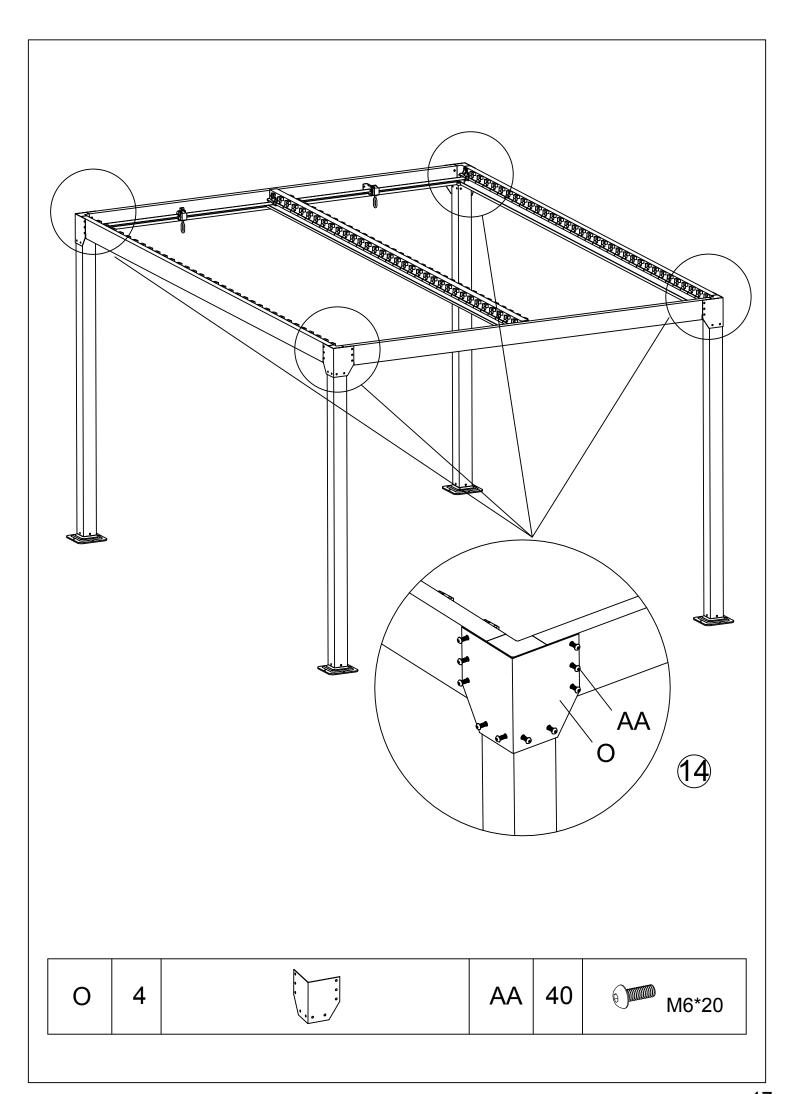

### Parts List (BOX A)

| PART<br>NO | DESCRIPTION | QTY | PART<br>NAME              |
|------------|-------------|-----|---------------------------|
| А          |             | 4   | STANDING<br>POLE          |
| I          |             | 4   | JOINT<br>LEVER            |
| J          |             | 2   | CRANK                     |
| K          |             | 4   | PLASTIC<br>4 CORNERS      |
| L          |             | 2   | MIDDLE<br>BEAM<br>FITTING |
| M          |             | 2   | TURBINE (LEFT)            |
| N          |             | 2   | TURBINE<br>(RIGHT)        |
| 0          |             | 4   | FOOT<br>TUBE<br>PACKAGE   |
| Р          |             | 4   | FOOT<br>PLATE             |
| Q          |             | 2   | FIXTURE<br>(LEFT)         |
| R          |             | 2   | FIXTURE<br>(RIGHT)        |

# Parts List (BOX C)

| PART<br>NO | DESCRIPTION                                    | QTY  | PART<br>NAME |
|------------|------------------------------------------------|------|--------------|
| AA         | M6*20                                          | 54+1 |              |
| BB         | M6*15                                          | 64+1 |              |
| CC         | M6*13                                          | 4    |              |
| DD         | M4*12                                          | 4    |              |
| EE         | M4*20                                          | 2    |              |
| FF         |                                                |      |              |
| GG         | M6*40                                          | 4    |              |
| НН         | 4mm<br>4mm                                     |      |              |
| II         |                                                | 1    |              |
| JJ         | 10mm                                           | 1    |              |
| KK         | <b>№</b> • • • • • • • • • • • • • • • • • • • | 16   |              |