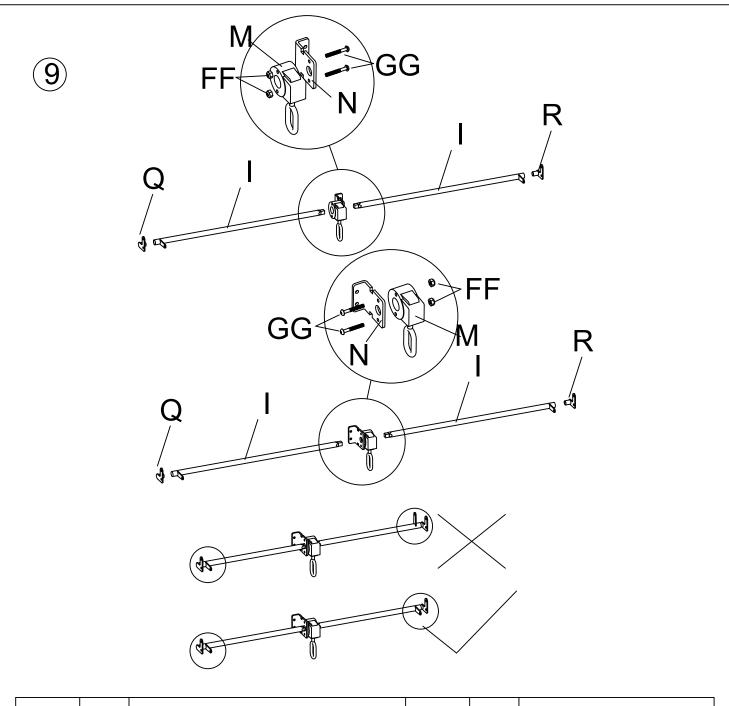

| I  | 4 |                 | M  | 2 |       |
|----|---|-----------------|----|---|-------|
| Q  | 2 |                 | Z  | 2 |       |
| R  | 2 |                 | GG | 4 | M6*40 |
| FF | 4 | <sup>™</sup> M6 |    |   |       |