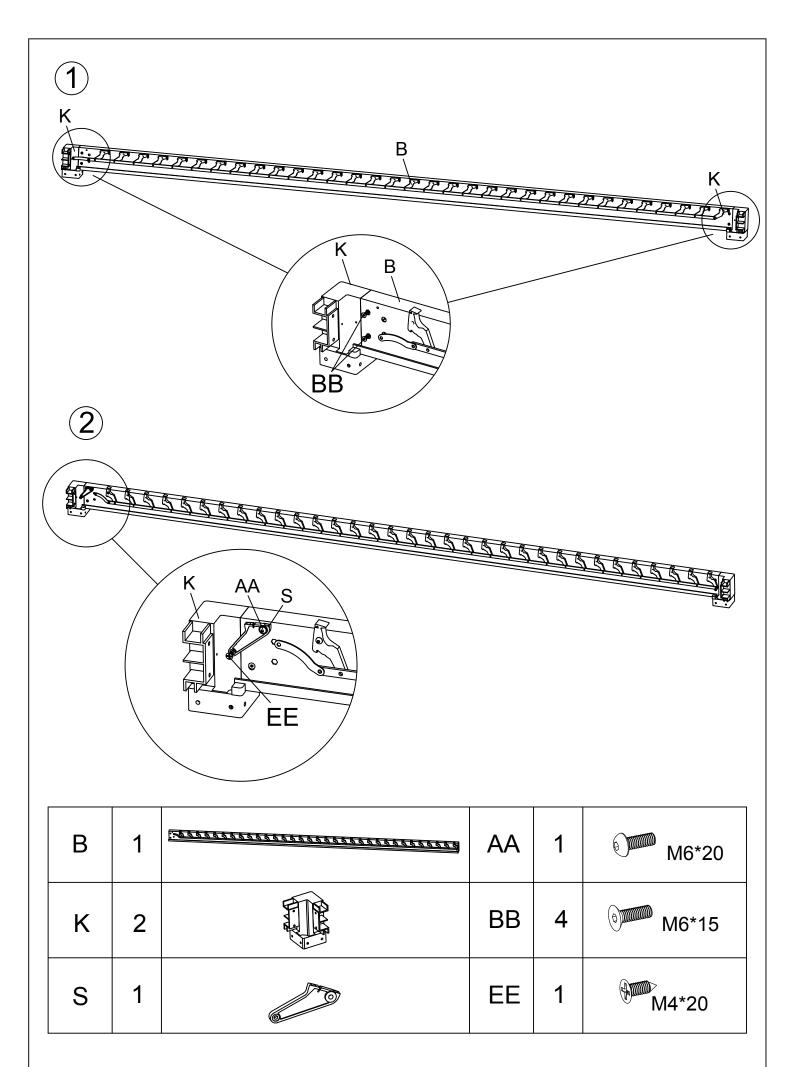

# Parts List (BOX C)

| PART<br>NO | DESCRIPTION                                 |          | QTY | PART<br>NAME      |
|------------|---------------------------------------------|----------|-----|-------------------|
| В          | <u> </u>                                    |          | 1   | BEAM<br>(RIGHT)   |
| С          | ल्या मा | 7        | 1   | BEAM<br>(LEFT)    |
| D          | EPPERTURE PREFERENCE.                       | <u>L</u> | 1   | BEAM<br>(MIDDLE)  |
| Е          | : :                                         |          | 1   | BEAM<br>(FRONT)   |
| F          |                                             |          | 1   | BEAM<br>(BACK)    |
| S          |                                             |          | 2   | REVOLVING<br>PART |

# Parts List (BOX C)

| PART<br>NO | DESCRIPTION                                    | QTY  | PART<br>NAME |
|------------|------------------------------------------------|------|--------------|
| AA         | M6*20                                          | 54+1 |              |
| BB         | M6*15                                          | 64+1 |              |
| CC         | M6*13                                          | 4    |              |
| DD         | M4*12                                          | 4    |              |
| EE         | M4*20                                          | 2    |              |
| FF         |                                                |      |              |
| GG         | M6*40                                          | 4    |              |
| НН         | 4mm<br>4mm                                     |      |              |
| II         |                                                | 1    |              |
| JJ         | 10mm                                           | 1    |              |
| KK         | <b>№</b> • • • • • • • • • • • • • • • • • • • | 16   |              |