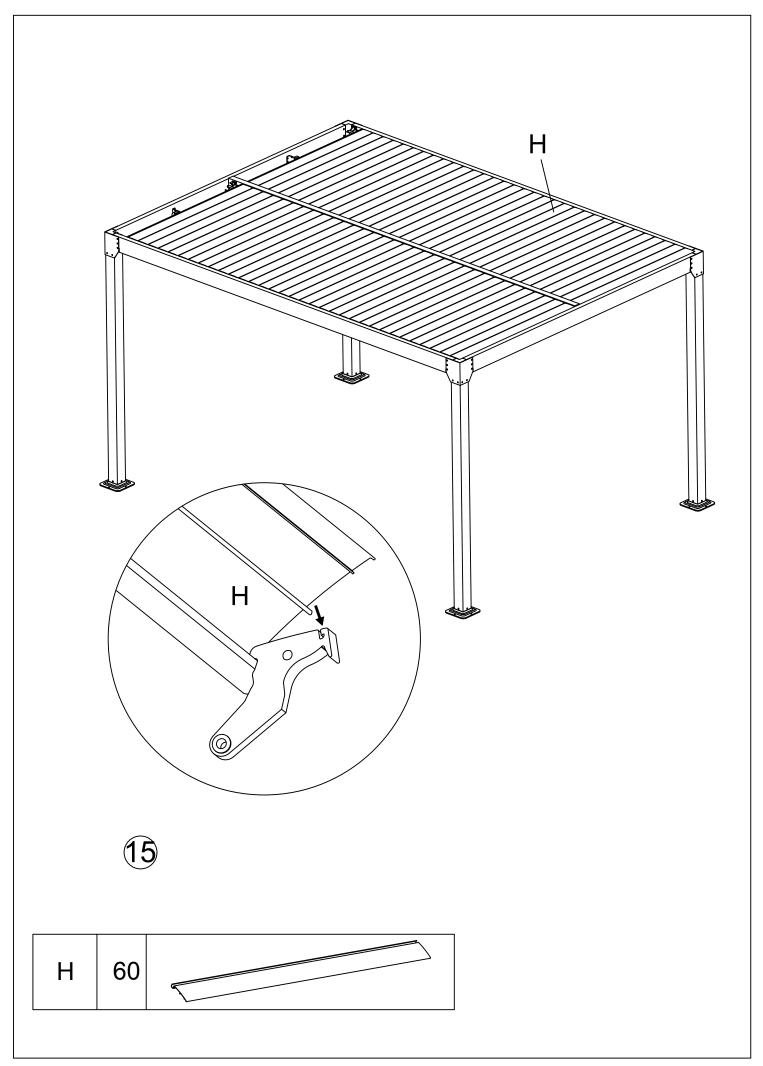

# Parts List (BOX B)

| PART<br>NO | DESCRIPTION | QTY | PART<br>NAME     |
|------------|-------------|-----|------------------|
| G          |             | 2   | LOUVER<br>BOARDS |
| Н          |             | 60  | LOUVER<br>BOARDS |