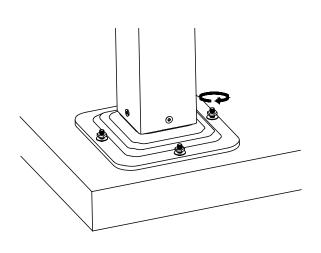

### Parts List (BOX A)

| PART<br>NO | DESCRIPTION | QTY | PART<br>NAME              |
|------------|-------------|-----|---------------------------|
| А          |             | 4   | STANDING<br>POLE          |
| I          |             | 4   | JOINT<br>LEVER            |
| J          |             | 2   | CRANK                     |
| K          |             | 4   | PLASTIC<br>4 CORNERS      |
| L          |             | 2   | MIDDLE<br>BEAM<br>FITTING |
| M          |             | 2   | TURBINE (LEFT)            |
| N          |             | 2   | TURBINE<br>(RIGHT)        |
| 0          |             | 4   | FOOT<br>TUBE<br>PACKAGE   |
| Р          |             | 4   | FOOT<br>PLATE             |
| Q          |             | 2   | FIXTURE<br>(LEFT)         |
| R          |             | 2   | FIXTURE<br>(RIGHT)        |