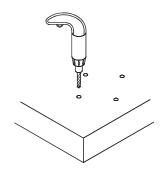

# Parts List (BOX C)

| PART<br>NO | DESCRIPTION                                    | QTY  | PART<br>NAME |
|------------|------------------------------------------------|------|--------------|
| AA         | M6*20                                          | 54+1 |              |
| BB         | M6*15                                          | 64+1 |              |
| CC         | M6*13                                          | 4    |              |
| DD         | M4*12                                          | 4    |              |
| EE         | M4*20                                          | 2    |              |
| FF         |                                                |      |              |
| GG         | M6*40                                          | 4    |              |
| НН         | 4mm<br>4mm                                     |      |              |
| II         |                                                | 1    |              |
| JJ         | 10mm                                           | 1    |              |
| KK         | <b>№</b> • • • • • • • • • • • • • • • • • • • | 16   |              |