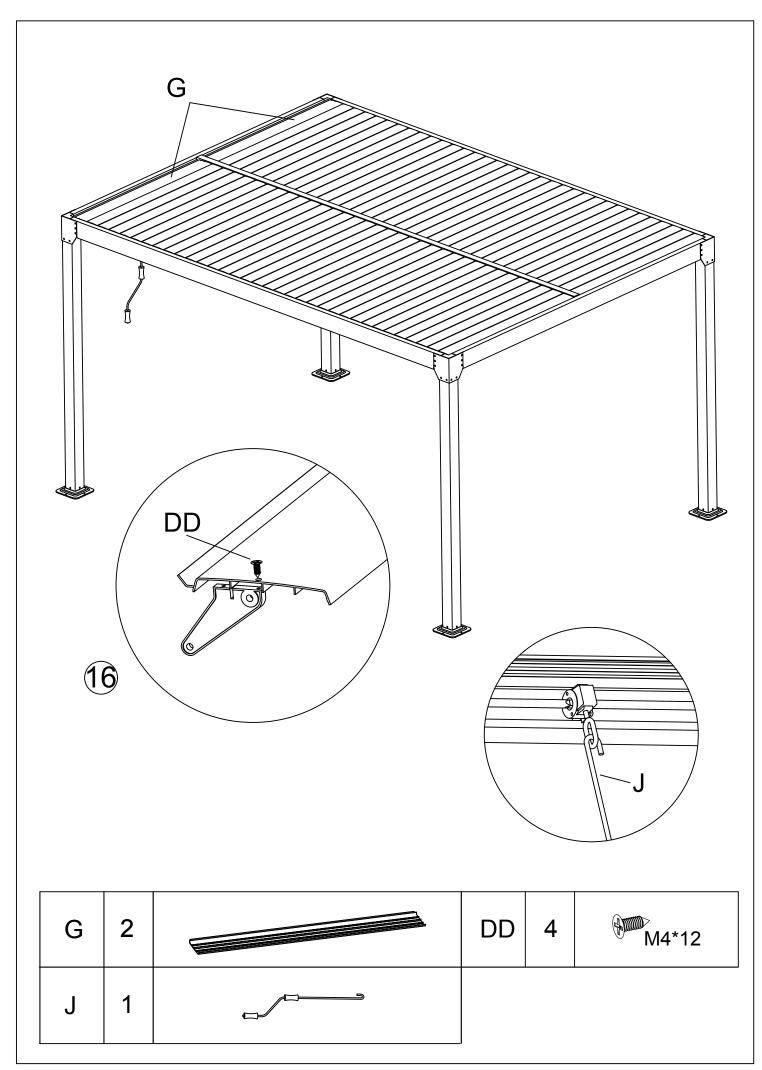

# Parts List (BOX B)

| PART<br>NO | DESCRIPTION | QTY | PART<br>NAME     |
|------------|-------------|-----|------------------|
| G          |             | 2   | LOUVER<br>BOARDS |
| Н          |             | 60  | LOUVER<br>BOARDS |

# Parts List (BOX C)

| PART<br>NO | DESCRIPTION                                    | QTY  | PART<br>NAME |
|------------|------------------------------------------------|------|--------------|
| AA         | M6*20                                          | 54+1 |              |
| BB         | M6*15                                          | 64+1 |              |
| CC         | M6*13                                          | 4    |              |
| DD         | M4*12                                          | 4    |              |
| EE         | M4*20                                          | 2    |              |
| FF         |                                                |      |              |
| GG         | M6*40                                          | 4    |              |
| НН         | 4mm<br>4mm                                     |      |              |
| II         |                                                | 1    |              |
| JJ         | 10mm                                           | 1    |              |
| KK         | <b>№</b> • • • • • • • • • • • • • • • • • • • | 16   |              |