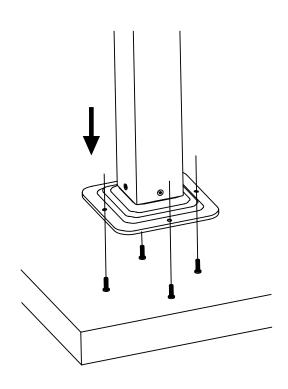

### Parts List (BOX A)

| PART<br>NO | DESCRIPTION | QTY | PART<br>NAME              |
|------------|-------------|-----|---------------------------|
| А          |             | 4   | STANDING<br>POLE          |
| I          |             | 4   | JOINT<br>LEVER            |
| J          |             | 2   | CRANK                     |
| K          |             | 4   | PLASTIC<br>4 CORNERS      |
| L          |             | 2   | MIDDLE<br>BEAM<br>FITTING |
| M          |             | 2   | TURBINE (LEFT)            |
| N          |             | 2   | TURBINE<br>(RIGHT)        |
| 0          |             | 4   | FOOT<br>TUBE<br>PACKAGE   |
| Р          |             | 4   | FOOT<br>PLATE             |
| Q          |             | 2   | FIXTURE<br>(LEFT)         |
| R          |             | 2   | FIXTURE<br>(RIGHT)        |

| Е | 1 | : : | L  | 2 |       |
|---|---|-----|----|---|-------|
| F | 1 |     | AA | 8 | M6*20 |

| А | 4 | BB | 16 | M6*15 |
|---|---|----|----|-------|
| Р | 4 |    |    |       |

| D 1 BB 8 | M6*15 |
|----------|-------|
|----------|-------|