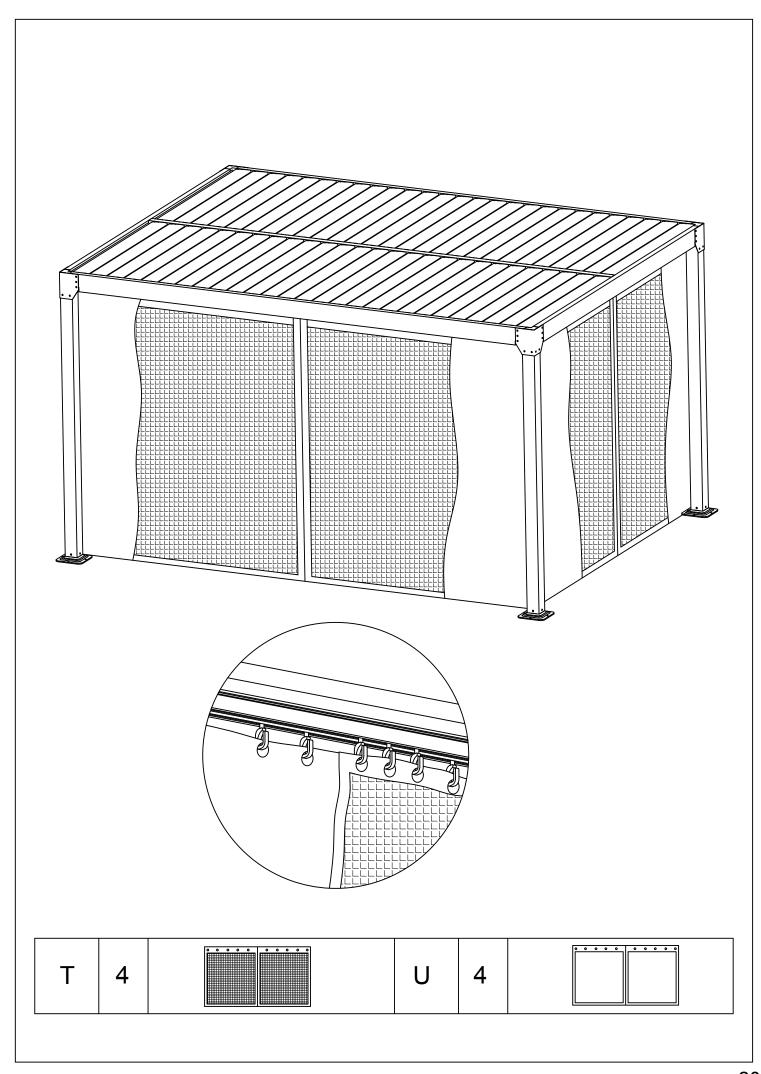

# Parts List (BOX D)

| PART<br>NO | DESCRIPTION | QTY | PART<br>NAME |
|------------|-------------|-----|--------------|
| Т          |             | 4   | NET          |
| U          |             | 4   | COVER        |