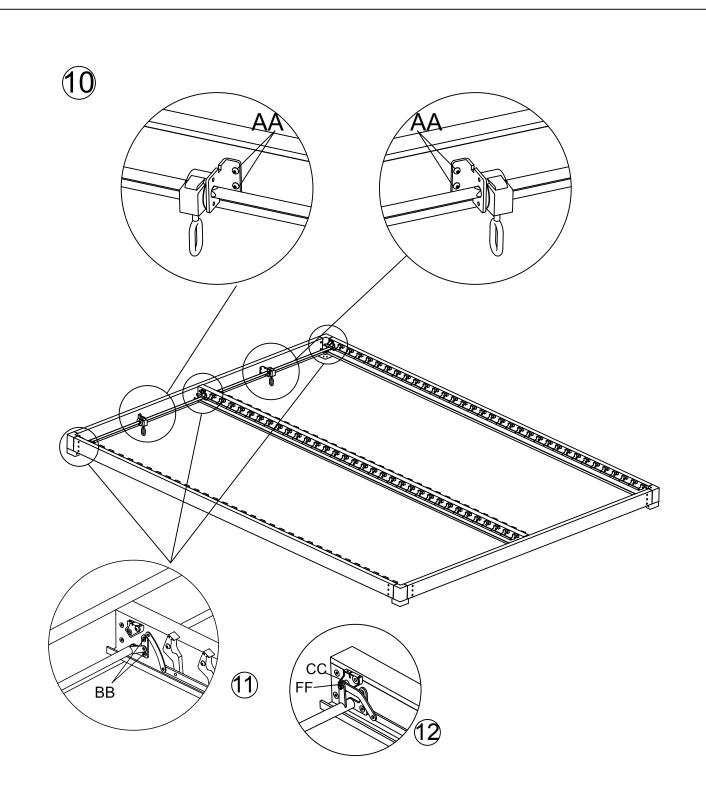

| AA | 4 | M6*20 | BB | 8 | M6*15 |
|----|---|-------|----|---|-------|
| FF | 4 |       | СС | 4 | M6*13 |