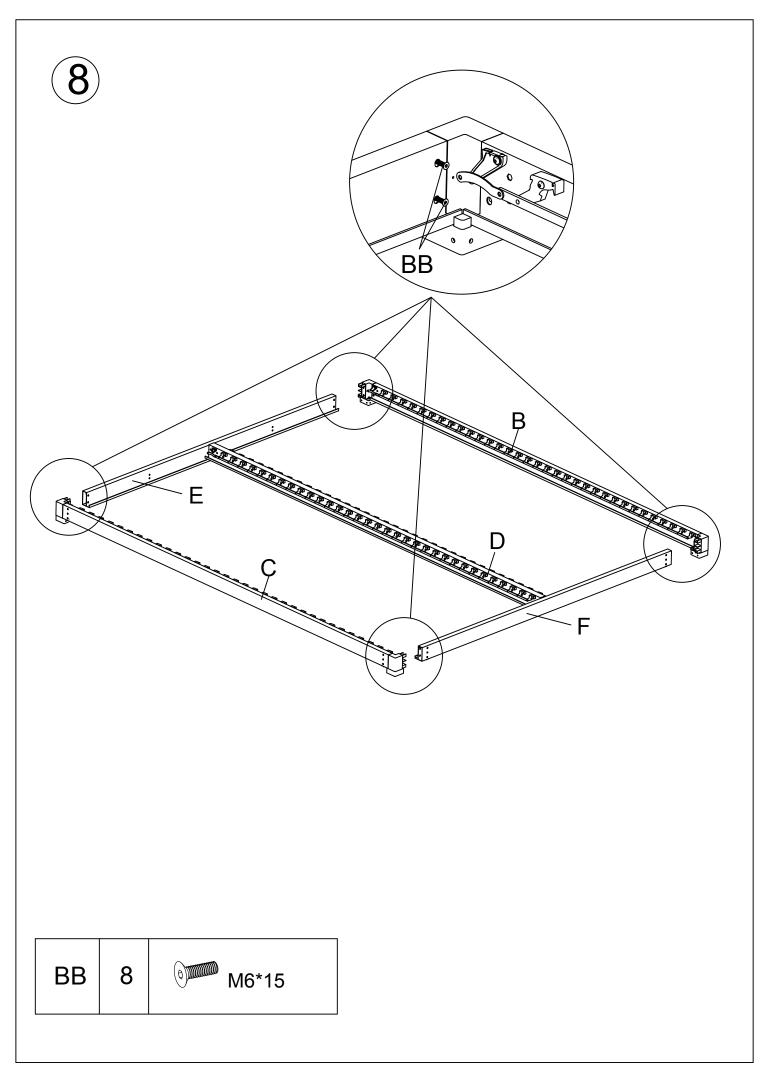

| Е | 1 | : : | L  | 2 |       |
|---|---|-----|----|---|-------|
| F | 1 |     | AA | 8 | M6*20 |

| А | 4 | BB | 16 | M6*15 |
|---|---|----|----|-------|
| Р | 4 |    |    |       |

| D 1 BB 8 | M6*15 |
|----------|-------|
|----------|-------|