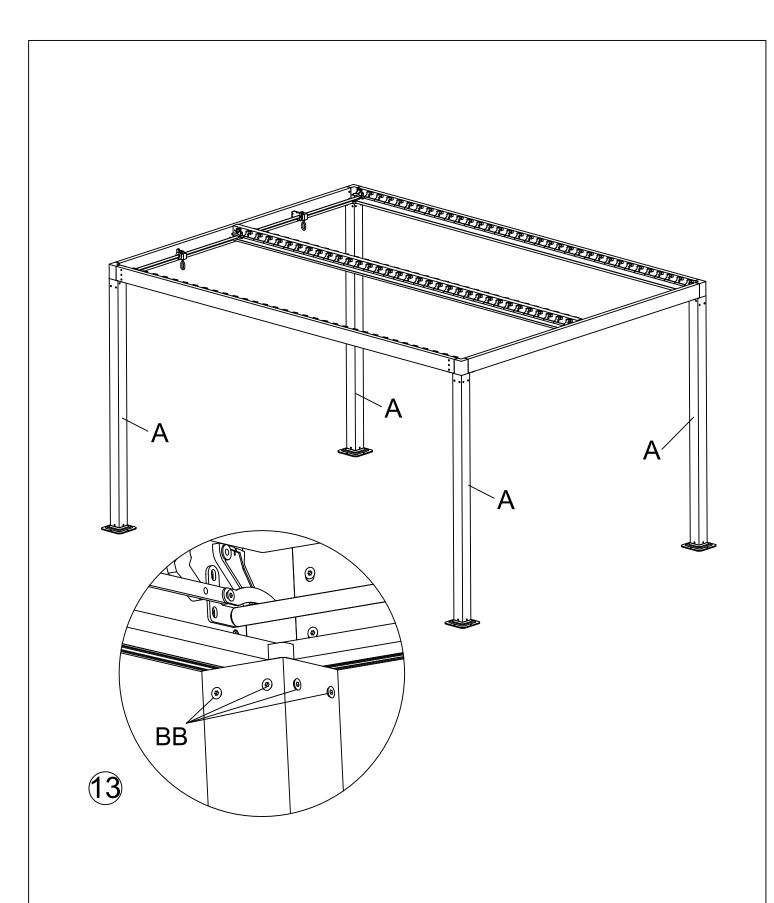

| Е | 1 | : : | L  | 2 |       |
|---|---|-----|----|---|-------|
| F | 1 |     | AA | 8 | M6*20 |

| А | 4 | BB | 16 | M6*15 |
|---|---|----|----|-------|
| Р | 4 |    |    |       |

| D 1 BB 8 | M6*15 |
|----------|-------|
|----------|-------|