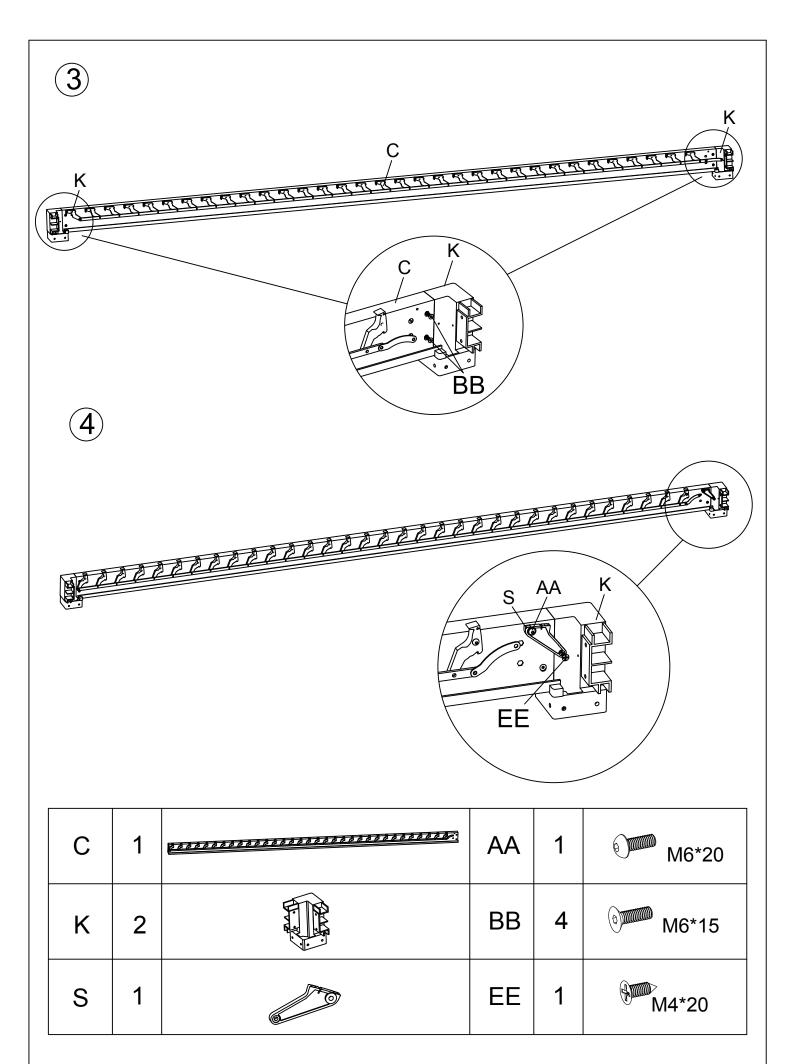

# Parts List (BOX C)

| PART<br>NO | DESCRIPTION                                 |          | QTY | PART<br>NAME      |
|------------|---------------------------------------------|----------|-----|-------------------|
| В          | <u> </u>                                    |          | 1   | BEAM<br>(RIGHT)   |
| С          | ल्या मा | 7        | 1   | BEAM<br>(LEFT)    |
| D          | EPPERTURE PREFERENCE.                       | <u>L</u> | 1   | BEAM<br>(MIDDLE)  |
| Е          | : :                                         |          | 1   | BEAM<br>(FRONT)   |
| F          |                                             |          | 1   | BEAM<br>(BACK)    |
| S          |                                             |          | 2   | REVOLVING<br>PART |

# Parts List (BOX C)

| PART<br>NO | DESCRIPTION                                    | QTY  | PART<br>NAME |
|------------|------------------------------------------------|------|--------------|
| AA         | M6*20                                          | 54+1 |              |
| BB         | M6*15                                          | 64+1 |              |
| CC         | M6*13                                          | 4    |              |
| DD         | M4*12                                          | 4    |              |
| EE         | M4*20                                          | 2    |              |
| FF         |                                                |      |              |
| GG         | M6*40                                          | 4    |              |
| НН         | 4mm<br>4mm                                     |      |              |
| II         |                                                | 1    |              |
| JJ         | 10mm                                           | 1    |              |
| KK         | <b>№</b> • • • • • • • • • • • • • • • • • • • | 16   |              |