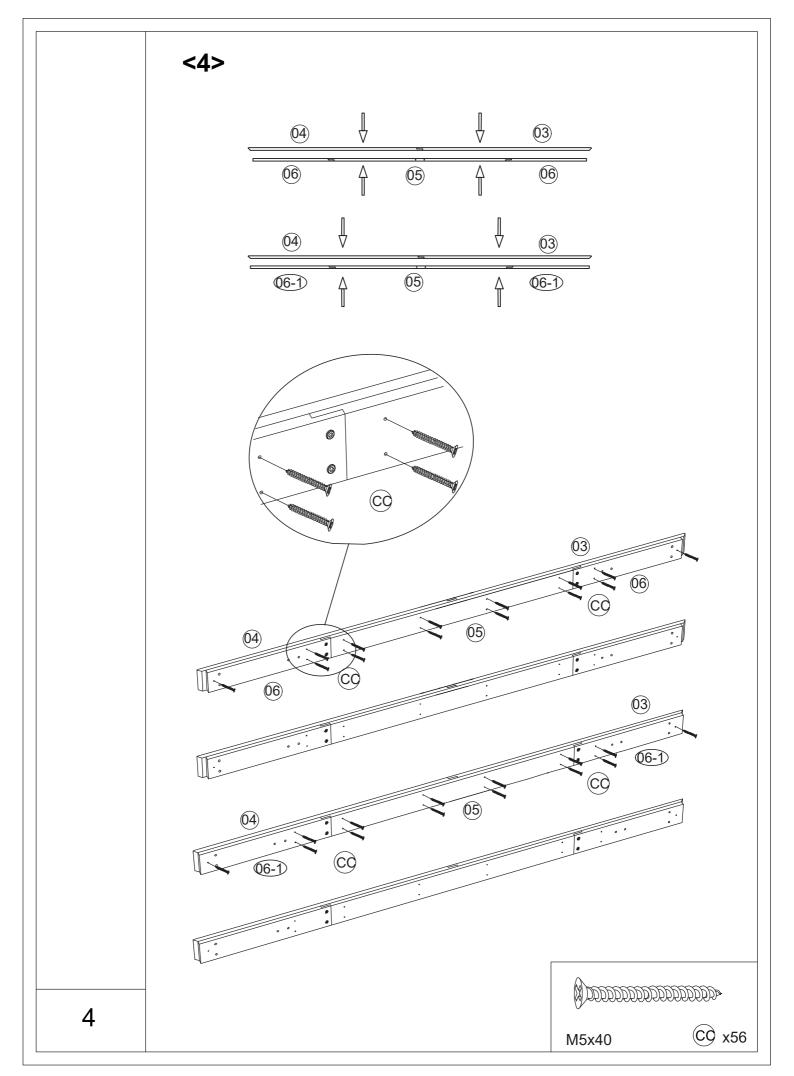

| 08 x4 | <section-header></section-header>       |
|-------|-----------------------------------------|
| B x4  | · · · · · · · · · · · · · · · · · · ·   |
| © x4  | • · · · · · · · · · · · · · · · · · · · |
|       |                                         |
|       | · · · · · · · · · · · · · · · · · · ·   |
| 1     | ₩D00000000000<br>M5x30 €€ x16           |