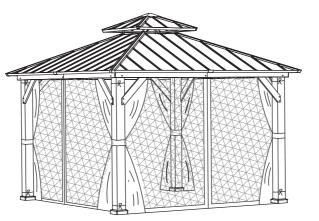

# XWG-096 INSTRUCTIONMANUAL 11 FT x 11 FT Double Roof Hardtop Gazebo

The gazebo comes with 4 boxes. Sometimes they may be delivered on different day, please wait 2-3 more days or contact us for help.

Note: The gazebo needs to be installed in cooperation with five people. The following tools are not included and needed for assembly: