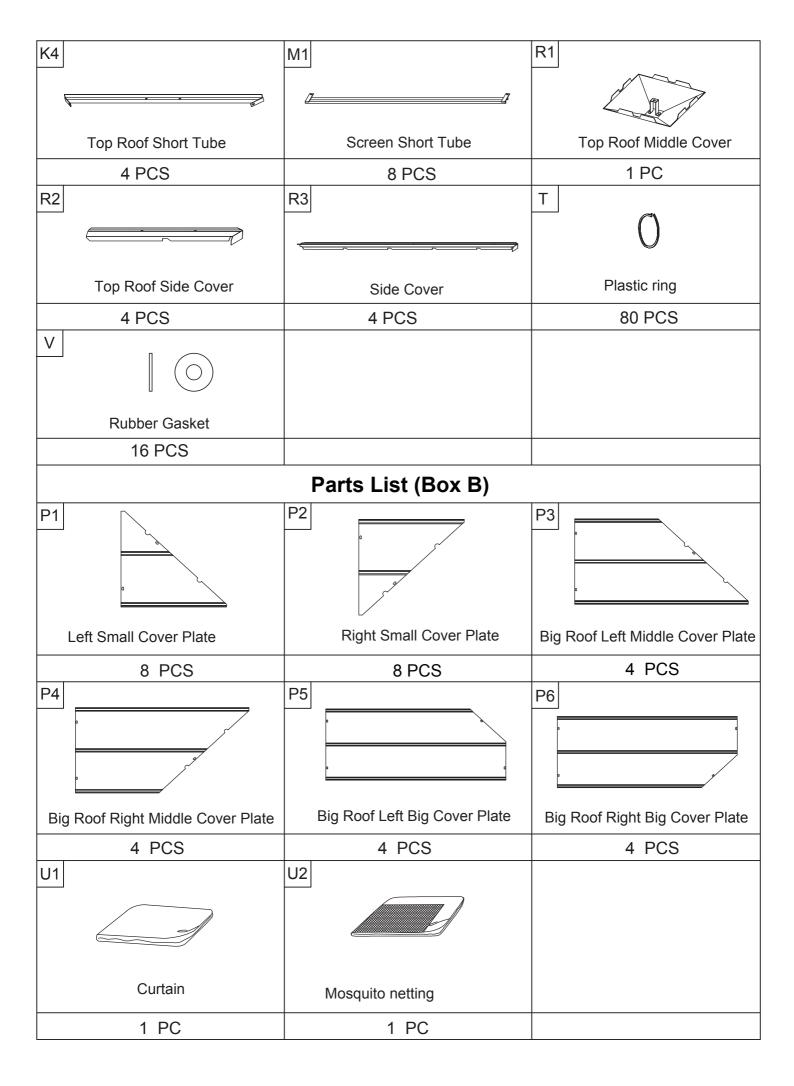

1.82 inch on the roof, this should be cleared as soon as possible for your safety. When the wind speed resches 38.49 km/h, please take measures to avoid the wind.

4.Care the wooden struction of the gazebo like painting with anticorrosive paint every two months or dry the wooden parts and then paint when it is in rainy season, can let the gazebo service longer.

#### Attention:

- 1. Please fix all the screws first, do not lock off, after assembling is fully completed, lock all at once finally.
- 2.Please check the manual carefully and make sure you have received all the parts.
- 3.If there is any missing, please let us know the letter of the parts you need.
- 4.If there is any damage, please send clear photos to us, we will check and offer you best solution soon.



Parts List (Box A)





### Parts List (Box B)



## Parts List (Box C)



## Parts List (Box D)

| 08            | 03                           | 05                                           |
|---------------|------------------------------|----------------------------------------------|
| ♦:            | [;]                          | <u>:                                    </u> |
| Post          | Outer Long Left Beam (Short) | Inner Middle Beam                            |
| 2 PCS         | 4 PCS                        | 4 PCS                                        |
| 11            | S1                           | S2                                           |
|               | 0 0                          | <u> </u>                                     |
| Arc Support 2 | Press Panel 1                | Pre