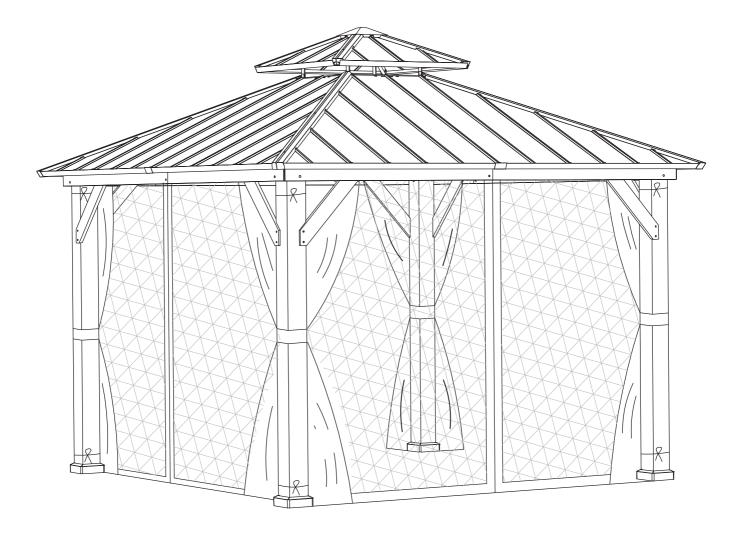

# XWG-096 INSTRUCTIONMANUAL 11 FT x 11 FT Double Roof Hardtop Gazebo

The gazebo comes with 4 boxes. Sometimes they may be delivered on different day, please wait 2-3 more days or contact us for help.

Note: The gazebo needs to be installed in cooperation with five people. The following tools are not included and needed for assembly: