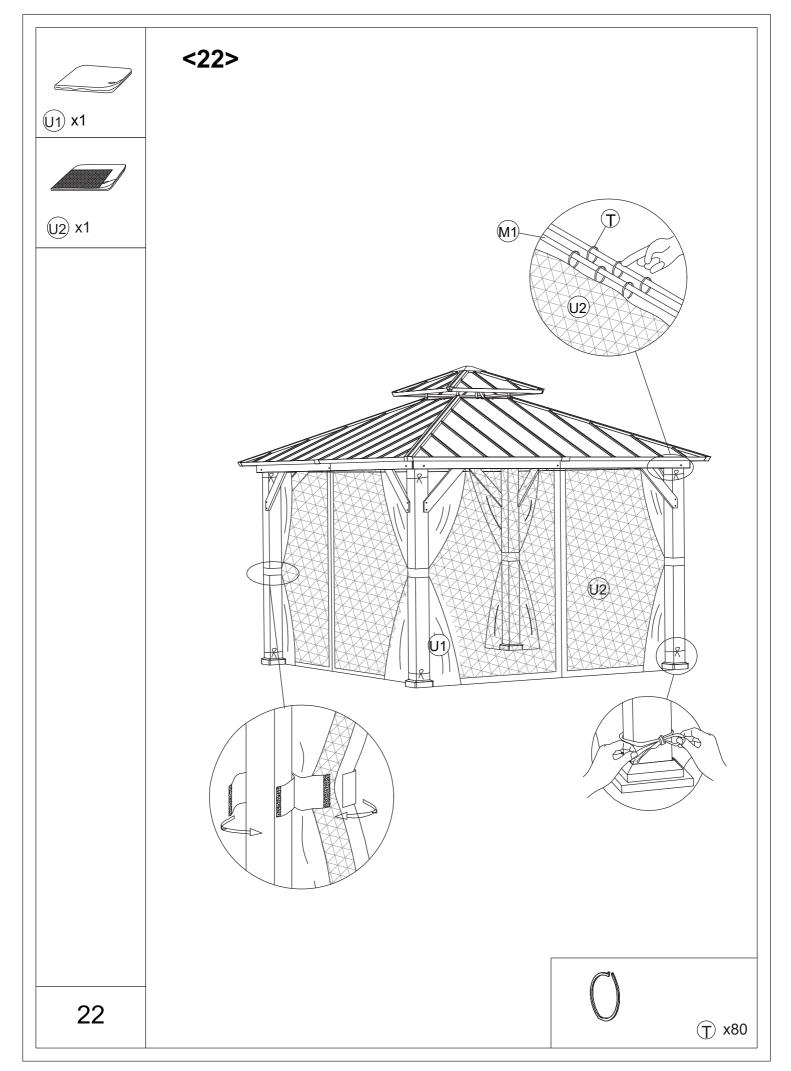

# XWG-096 INSTRUCTIONMANUAL 11 FT x 11 FT Double Roof Hardtop Gazebo

The gazebo comes with 4 boxes. Sometimes they may be delivered on different day, please wait 2-3 more days or contact us for help.

Note: The gazebo needs to be installed in cooperation with five people. The following tools are not included and needed for assembly: