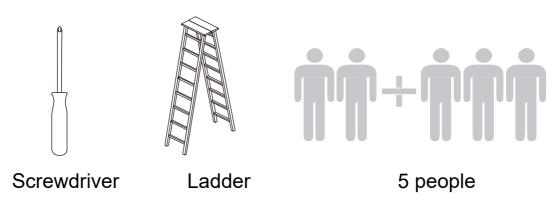

# XWG-096 INSTRUCTIONMANUAL 11 FT x 11 FT Double Roof Hardtop Gazebo

The gazebo comes with 4 boxes. Sometimes they may be delivered on different day, please wait 2-3 more days or contact us for help.

Note: The gazebo needs to be installed in cooperation with five people. The following tools are not included and needed for assembly:

Pistol Drill

Tape Measure

Hammer

Warning

1. A 5 person assembly is required for this gazebo.

2. Please take appropriate actions as heavy rain, wind and snow can damage the gazebo. If necessary please dis-assemble and store for later use.