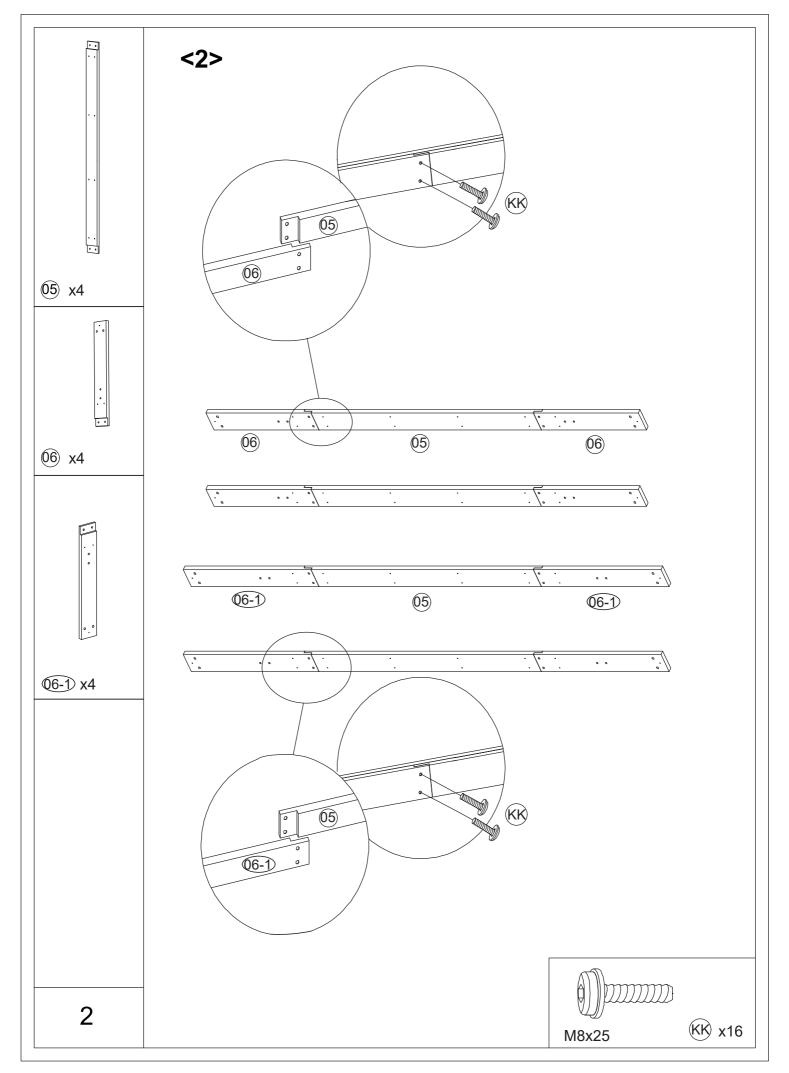

| 4 PCS                                        |
| 11            | S1                           | S2                                           |
|               | 0 0                          | <u> </u>                                     |
| Arc Support 2 | Press Panel 1                | Press Panel 2                                |
| 4 PCS         | 8 PCS                        | 8 PCS                                        |

| 08 x4 | <section-header></section-header>       |
|-------|-----------------------------------------|
| B x4  | · · · · · · · · · · · · · · · · · · ·   |
| © x4  | • · · · · · · · · · · · · · · · · · · · |
|       |                                         |
|       | · · · · · · · · · · · · · · · · · · ·   |
| 1     | ₩D00000000000<br>M5x30 €€ x16           |