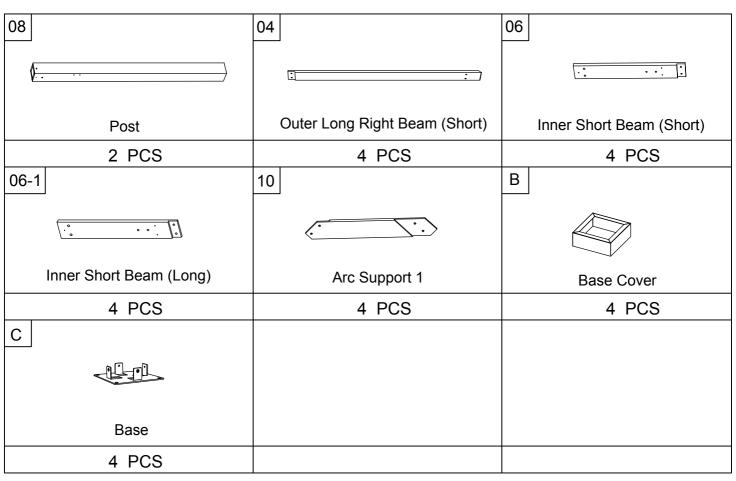

## Parts List (Box D)

| 08            | 03                           | 05                                           |
|---------------|------------------------------|----------------------------------------------|
| ♦:            | [;]                          | <u>:                                    </u> |
| Post          | Outer Long Left Beam (Short) | Inner Middle Beam                            |
| 2 PCS         | 4 PCS                        | 4 PCS                                        |
| 11            | S1                           | S2                                           |
|               | 0 0                          | <u> </u>                                     |
| Arc Support 2 | Press Panel 1                | Press Panel 2                                |
| 4 PCS         | 8 PCS                        | 8 PCS                                        |