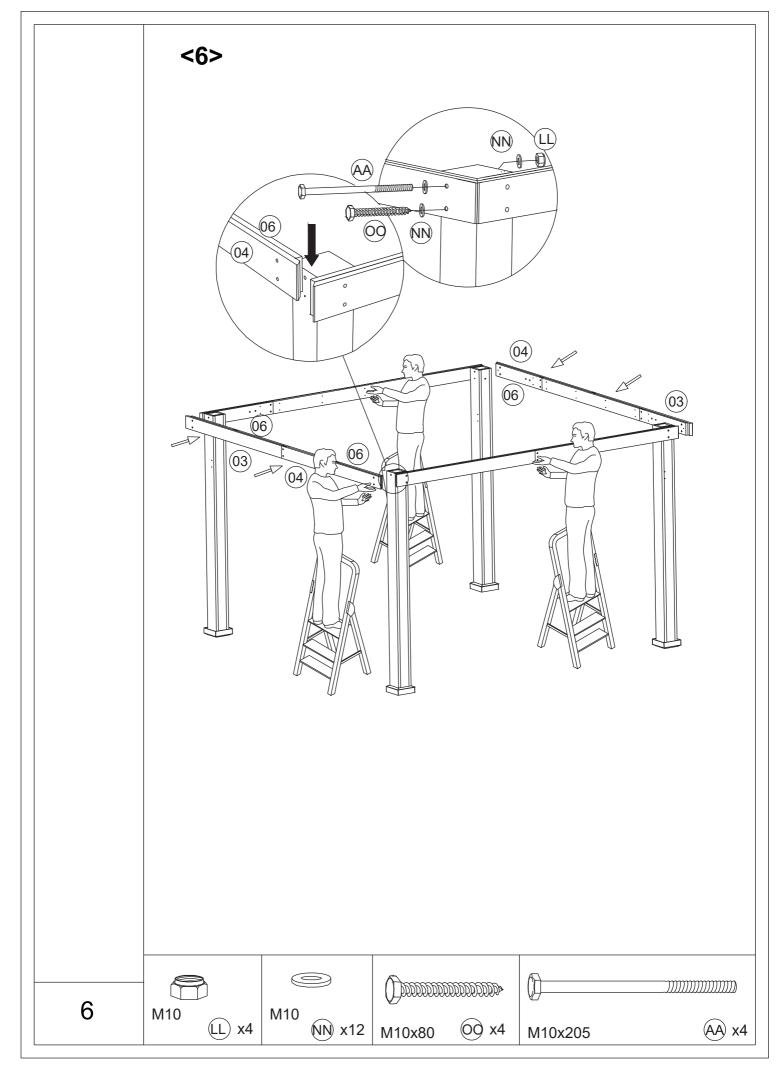

#### Attention:

- 1. Please fix all the screws first, do not lock off, after assembling is fully completed, lock all at once finally.
- 2.Please check the manual carefully and make sure you have received all the parts.
- 3.If there is any missing, please let us know the letter of the parts you need.
- 4.If there is any damage, please send clear photos to us, we will check and offer you best solution soon.