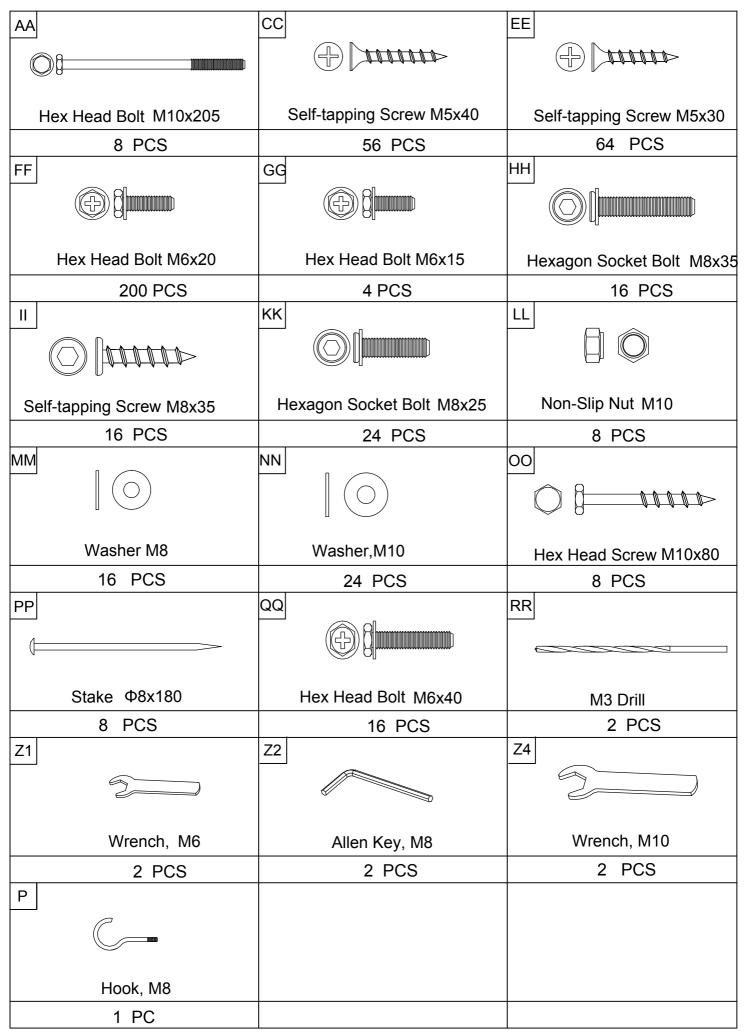

| 08 x4 | <section-header></section-header>       |
|-------|-----------------------------------------|
| B x4  | · · · · · · · · · · · · · · · · · · ·   |
| © x4  | • · · · · · · · · · · · · · · · · · · · |
|       |                                         |
|       | · · · · · · · · · · · · · · · · · · ·   |
| 1     | ₩D00000000000<br>M5x30 €€ x16           |