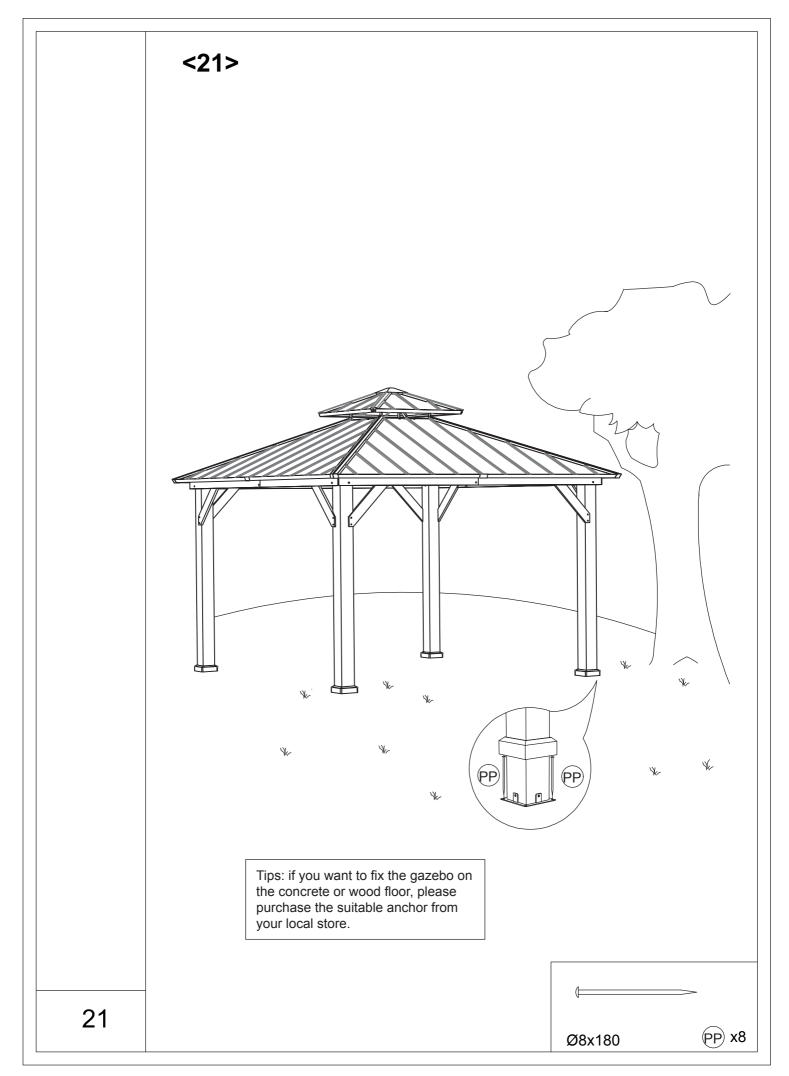

# XWG-096 INSTRUCTIONMANUAL 11 FT x 11 FT Double Roof Hardtop Gazebo

The gazebo comes with 4 boxes. Sometimes they may be delivered on different day, please wait 2-3 more days or contact us for help.

Note: The gazebo needs to be installed in cooperation with five people. The following tools are not included and needed for assembly: