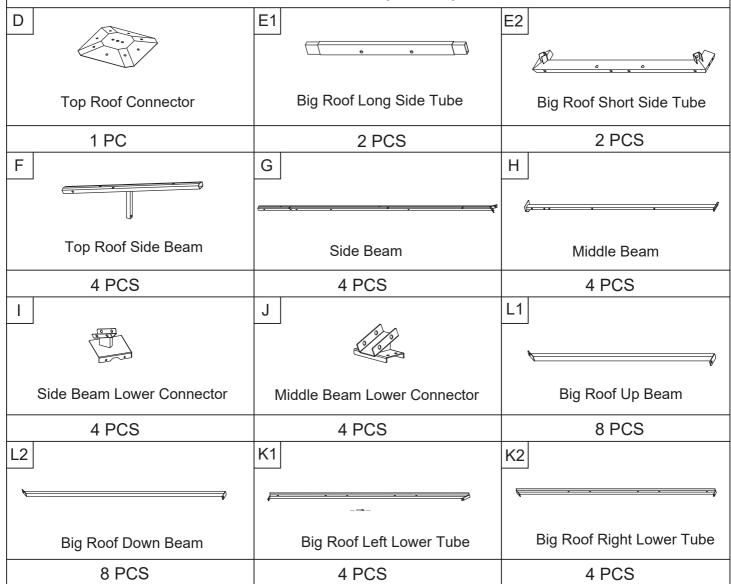

n 1.82 inch on the roof, this should be cleared as soon as possible for your safety. When the wind speed resches 38.49 km/h, please take measures to avoid the wind.

4.Care the wooden struction of the gazebo like painting with anticorrosive paint every two months or dry the wooden parts and then paint when it is in rainy season, can let the gazebo service longer.

#### Attention:

- 1. Please fix all the screws first, do not lock off, after assembling is fully completed, lock all at once finally.
- 2.Please check the manual carefully and make sure you have received all the parts.
- 3.If there is any missing, please let us know the letter of the parts you need.
- 4.If there is any damage, please send clear photos to us, we will check and offer you best solution soon.



Parts List (Box A)





### Parts List (Box B)



## Parts List (Box C)



## Parts List (Box D)

| 08            | 03                           | 05                                           |
|---------------|------------------------------|----------------------------------------------|
| ♦:            | [;]                          | <u>:                                    </u> |
| Post          | Outer Long Left Beam (Short) | Inner Middle Beam                            |
| 2 PCS         | 4 PCS                        | 4 PCS                                        |
| 11            | S1                           | S2                                           |
|               | 0 0                          | <u> </u>                                     |
| Arc Support 2 | Press Panel 1                | P