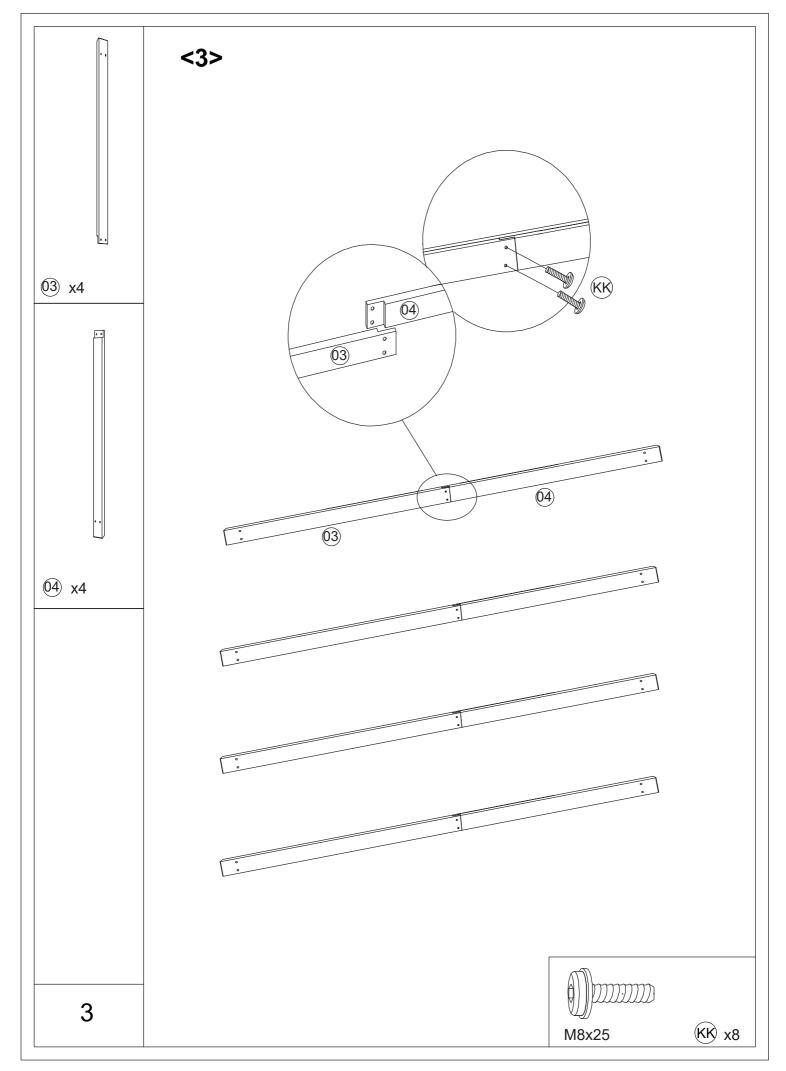

4 PCS                                        |
| 11            | S1                           | S2                                           |
|               | 0 0                          | <u> </u>                                     |
| Arc Support 2 | Press Panel 1                | Press Panel 2                                |
| 4 PCS         | 8 PCS                        | 8 PCS                                        |

| 08 x4 | <section-header></section-header>       |
|-------|-----------------------------------------|
| B x4  | · · · · · · · · · · · · · · · · · · ·   |
| © x4  | • · · · · · · · · · · · · · · · · · · · |
|       |                                         |
|       | · · · · · · · · · · · · · · · · · · ·   |
| 1     | ₩D00000000000<br>M5x30 €€ x16           |