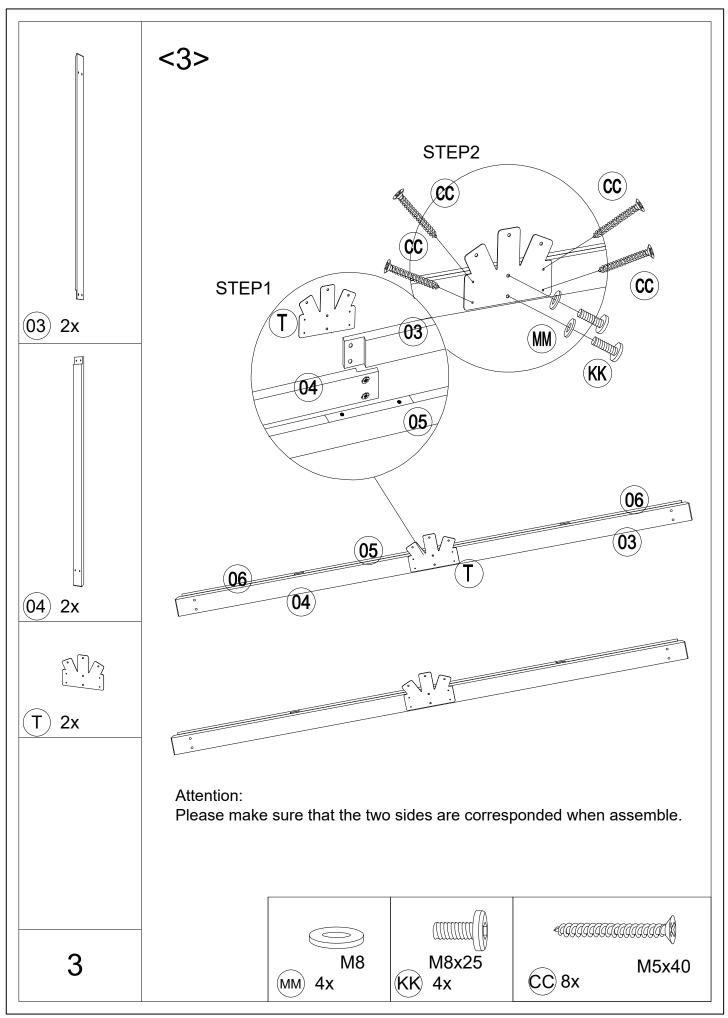

## Attention:

- 1.Please fix all the screws first, do not lock off, after assemblling is fully completed, lock all at once finally.
- 2.Please check the manual carefully and make sure you have received all the parts.
- 3.If there is any missing, please let us know the letter of the parts you need.
- 4. If there is any damage, please send clear photos to us, we will check and offer you best solution soon.