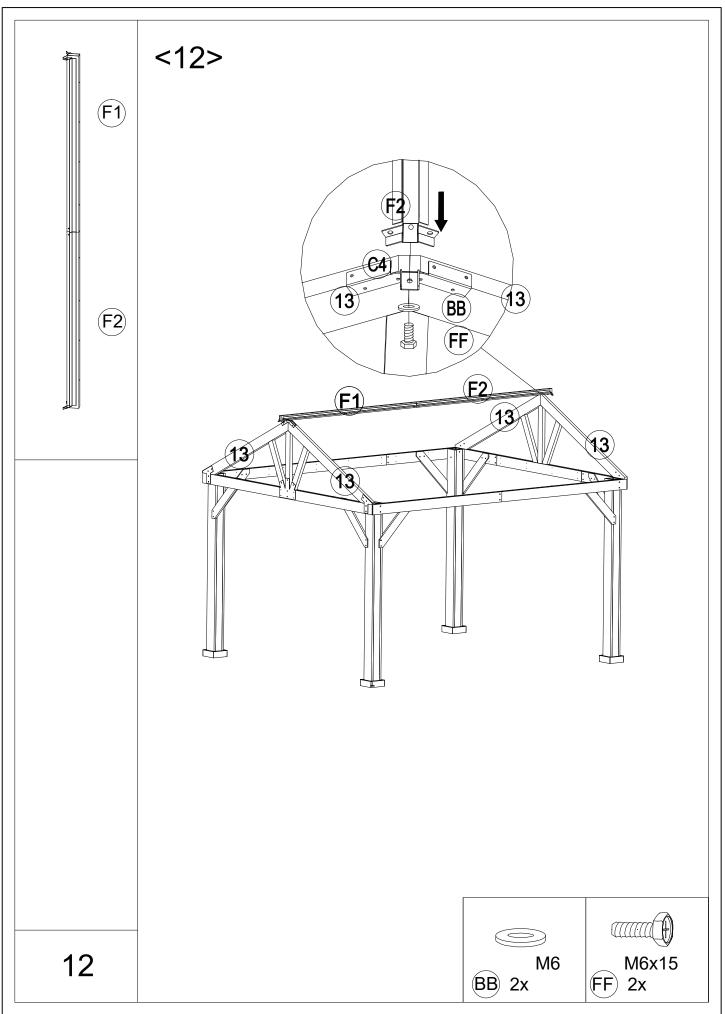

## Attention:

- 1.Please fix all the screws first, do not lock off, after assemblling is fully completed, lock all at once finally.
- 2.Please check the manual carefully and make sure you have received all the parts.
- 3.If there is any missing, please let us know the letter of the parts you need.
- 4. If there is any damage, please send clear photos to us, we will check and offer you best solution soon.