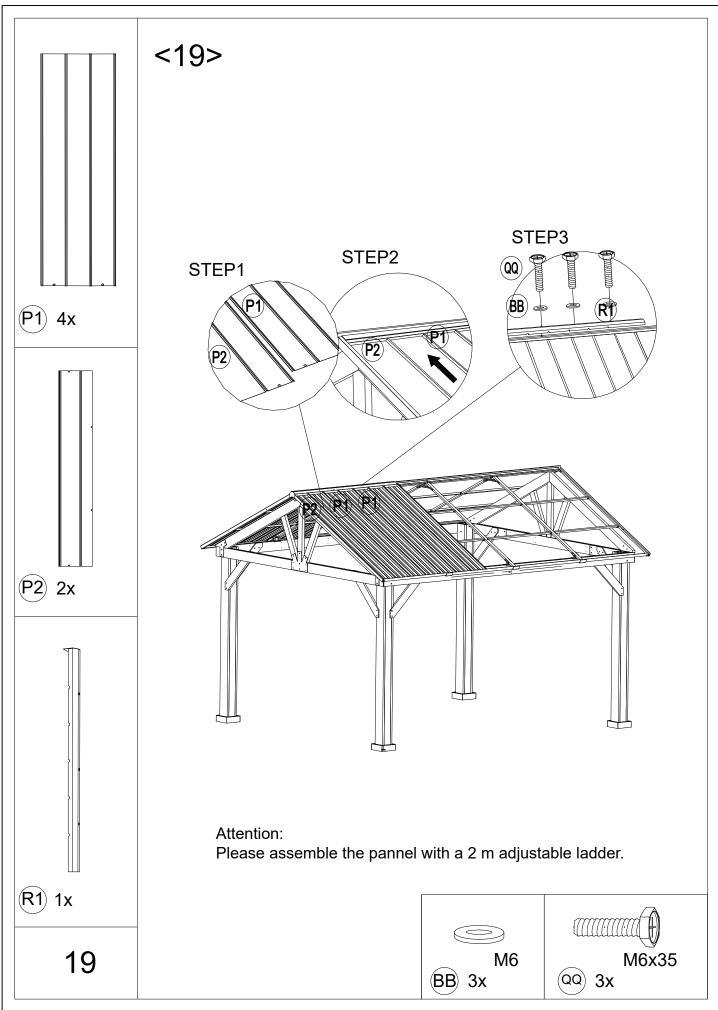

## Attention:

- 1.Please fix all the screws first, do not lock off, after assemblling is fully completed, lock all at once finally.
- 2.Please check the manual carefully and make sure you have received all the parts.
- 3.If there is any missing, please let us know the letter of the parts you need.
- 4. If there is any damage, please send clear photos to us, we will check and offer you best solution soon.