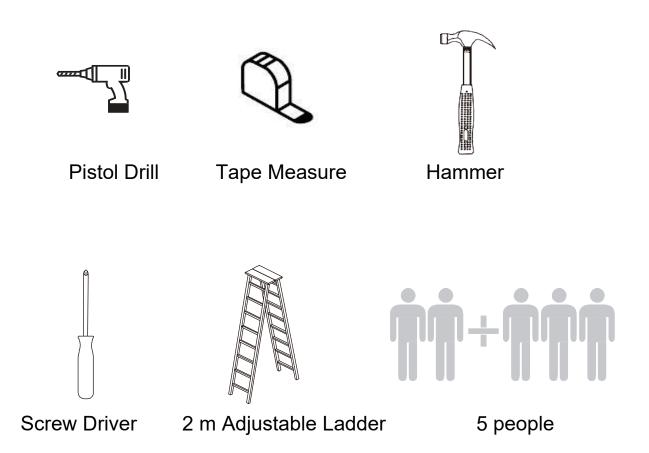

## XWG-095 INSTRUCTION MANUAL 11 FT x 13 FT Wood Framed Gazebo

The gazebo comes with 4 boxes. Sometimes they may be delivered on different day, please wait 2-3 more days or contact us for help.

Note: The gazebo needs to be installed in cooperation with five people. The following tools are not included and needed for assembly: