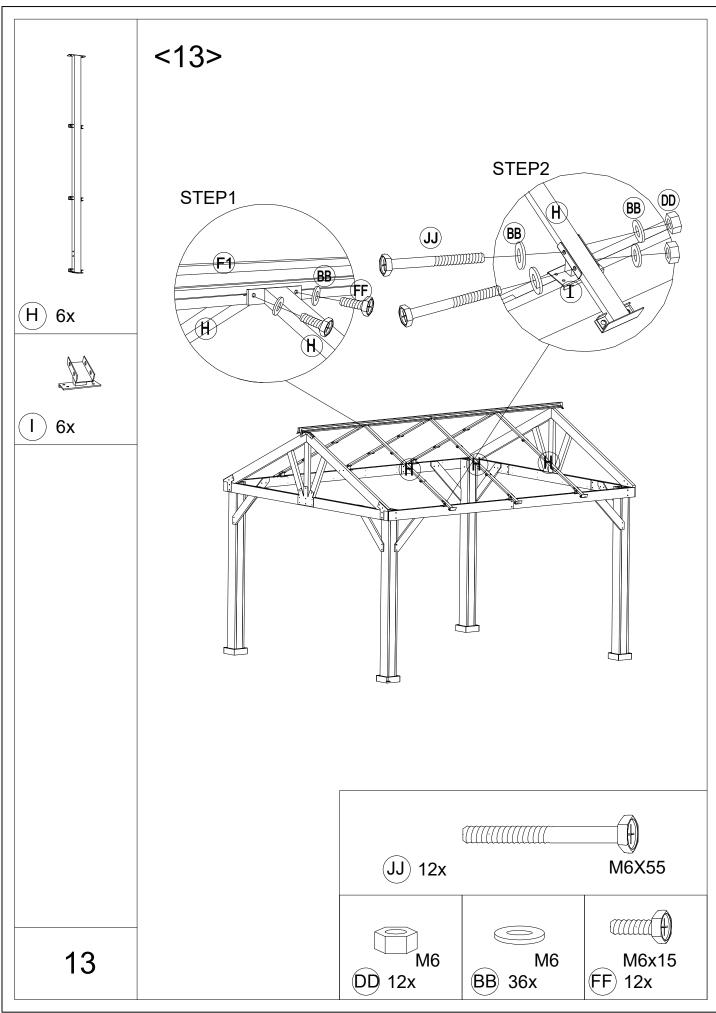

## Attention:

- 1.Please fix all the screws first, do not lock off, after assemblling is fully completed, lock all at once finally.
- 2.Please check the manual carefully and make sure you have received all the parts.
- 3.If there is any missing, please let us know the letter of the parts you need.
- 4. If there is any damage, please send clear photos to us, we will check and offer you best solution soon.