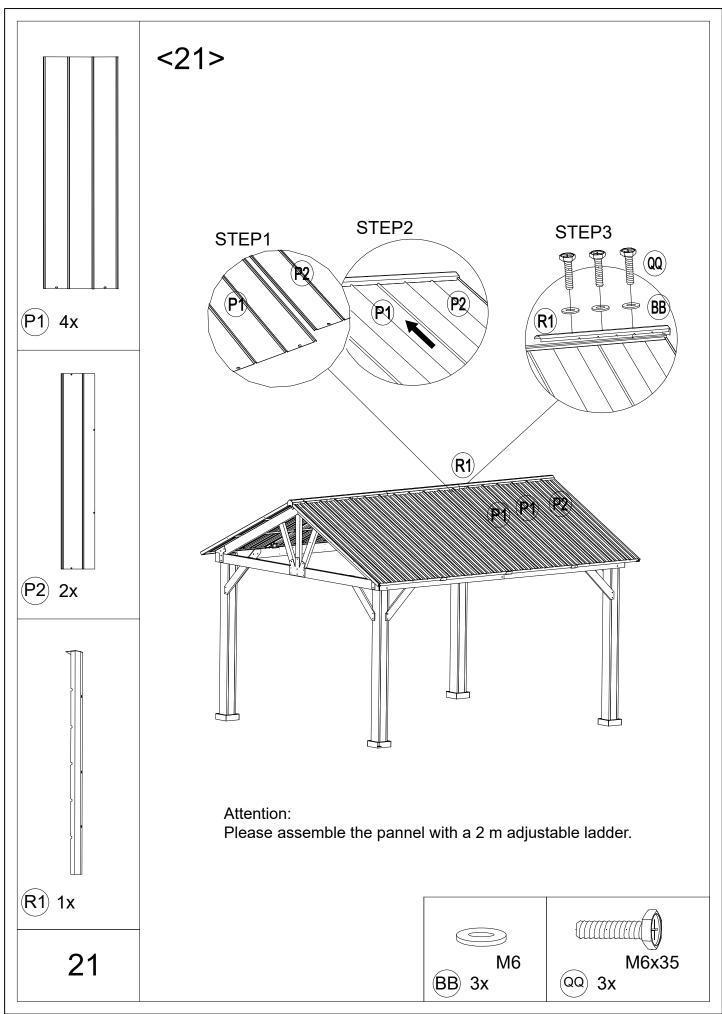

## Attention:

- 1.Please fix all the screws first, do not lock off, after assemblling is fully completed, lock all at once finally.
- 2.Please check the manual carefully and make sure you have received all the parts.
- 3.If there is any missing, please let us know the letter of the parts you need.
- 4. If there is any damage, please send clear photos to us, we will check and offer you best solution soon.