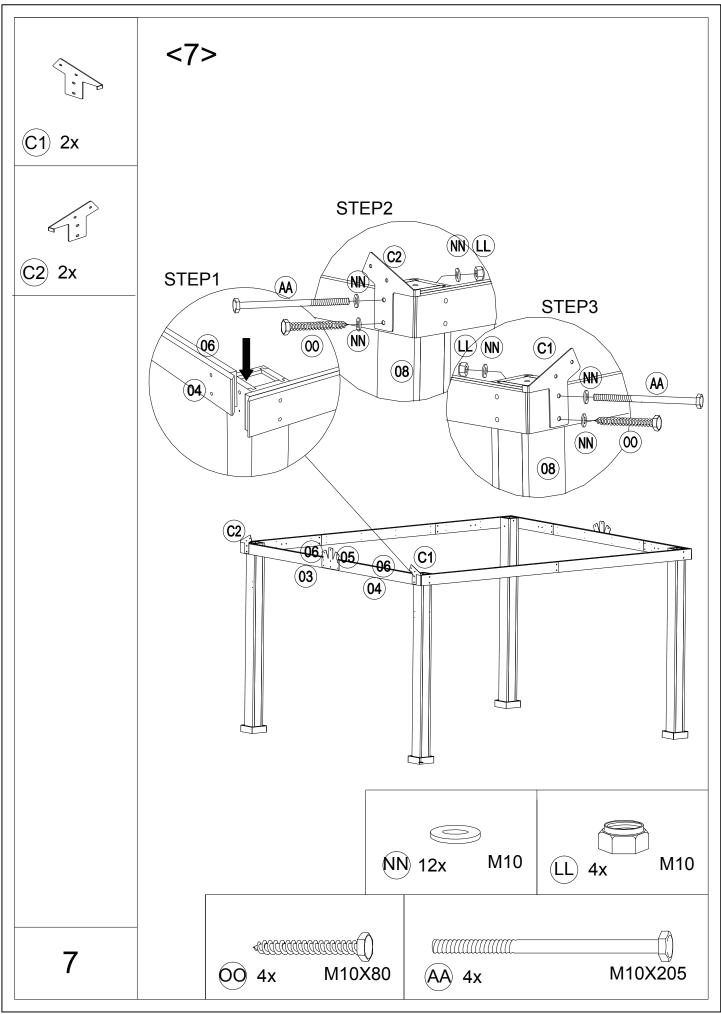

## Attention:

- 1.Please fix all the screws first, do not lock off, after assemblling is fully completed, lock all at once finally.
- 2.Please check the manual carefully and make sure you have received all the parts.
- 3.If there is any missing, please let us know the letter of the parts you need.
- 4. If there is any damage, please send clear photos to us, we will check and offer you best solution soon.