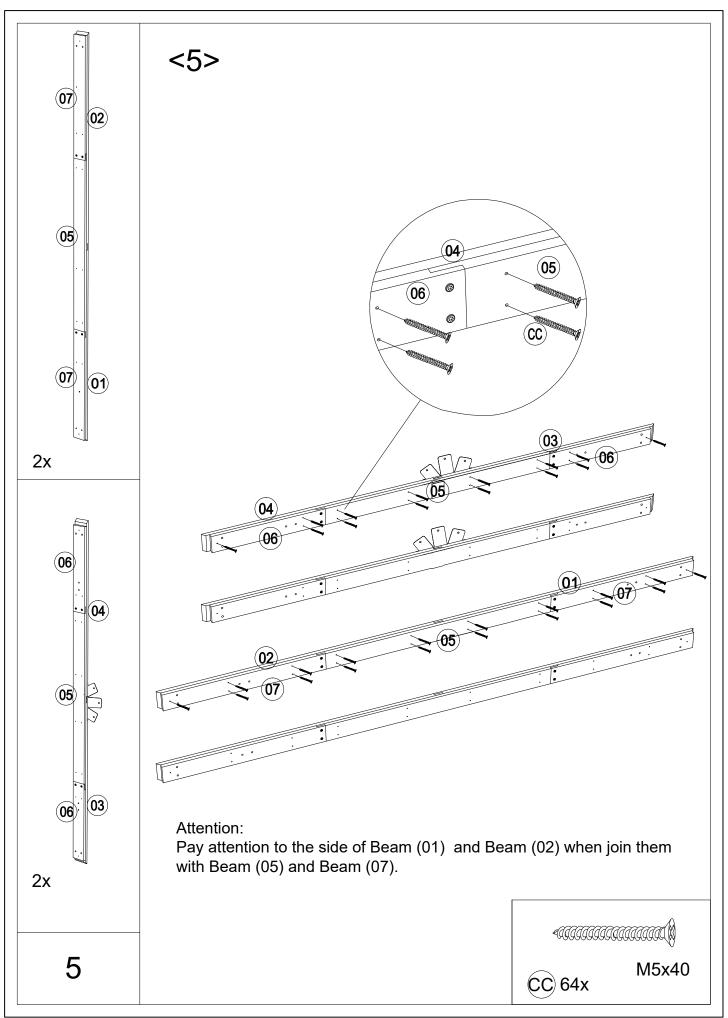

## Attention:

- 1.Please fix all the screws first, do not lock off, after assemblling is fully completed, lock all at once finally.
- 2.Please check the manual carefully and make sure you have received all the parts.
- 3.If there is any missing, please let us know the letter of the parts you need.
- 4. If there is any damage, please send clear photos to us, we will check and offer you best solution soon.