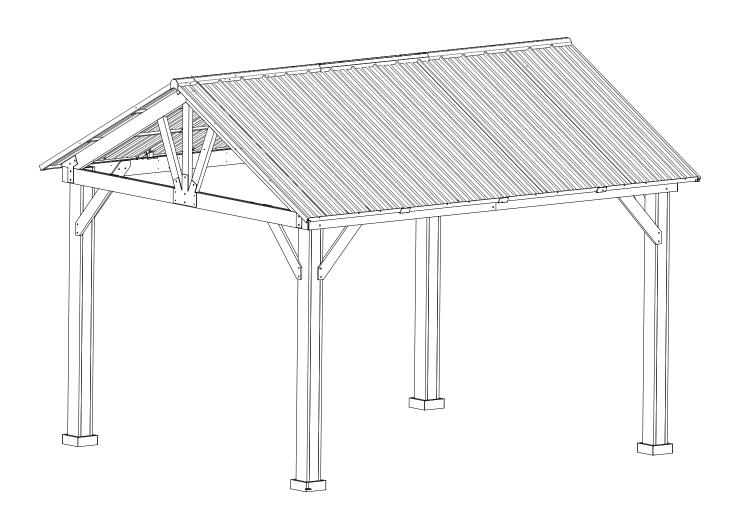

## XWG-095 INSTRUCTION MANUAL 11 FT x 13 FT Wood Framed Gazebo

The gazebo comes with 4 boxes. Sometimes they may be delivered on different day, please wait 2-3 more days or contact us for help.

Note: The gazebo needs to be installed in cooperation with five people. The following tools are not included and needed for assembly: