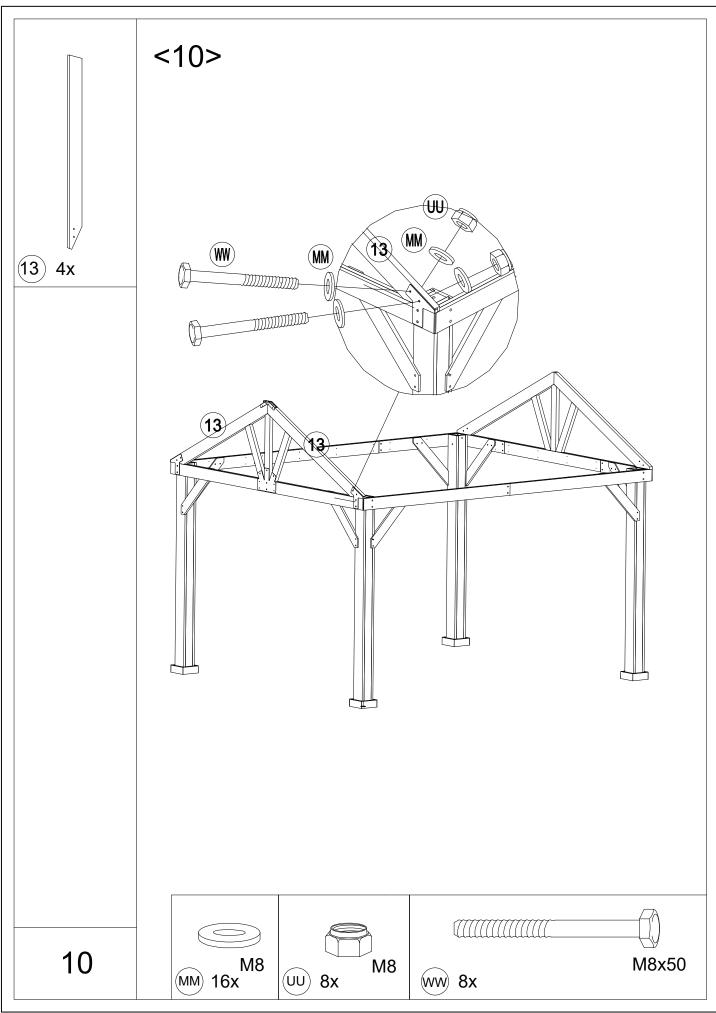

## Attention:

- 1.Please fix all the screws first, do not lock off, after assemblling is fully completed, lock all at once finally.
- 2.Please check the manual carefully and make sure you have received all the parts.
- 3.If there is any missing, please let us know the letter of the parts you need.
- 4. If there is any damage, please send clear photos to us, we will check and offer you best solution soon.