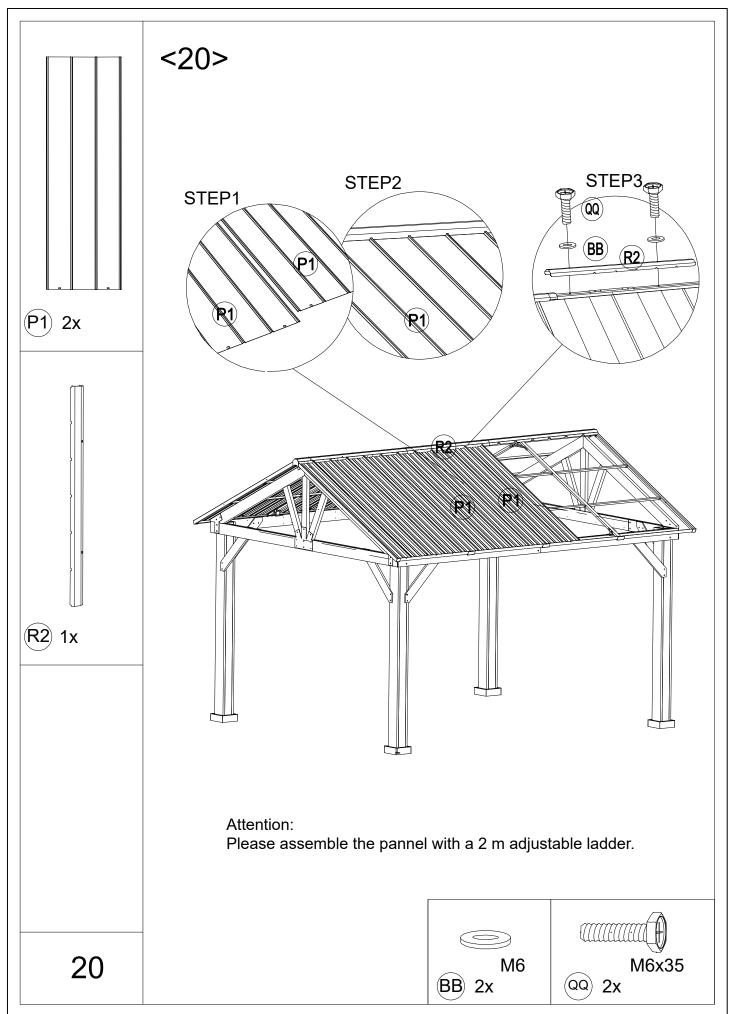

## Attention:

- 1.Please fix all the screws first, do not lock off, after assemblling is fully completed, lock all at once finally.
- 2.Please check the manual carefully and make sure you have received all the parts.
- 3.If there is any missing, please let us know the letter of the parts you need.
- 4. If there is any damage, please send clear photos to us, we will check and offer you best solution soon.