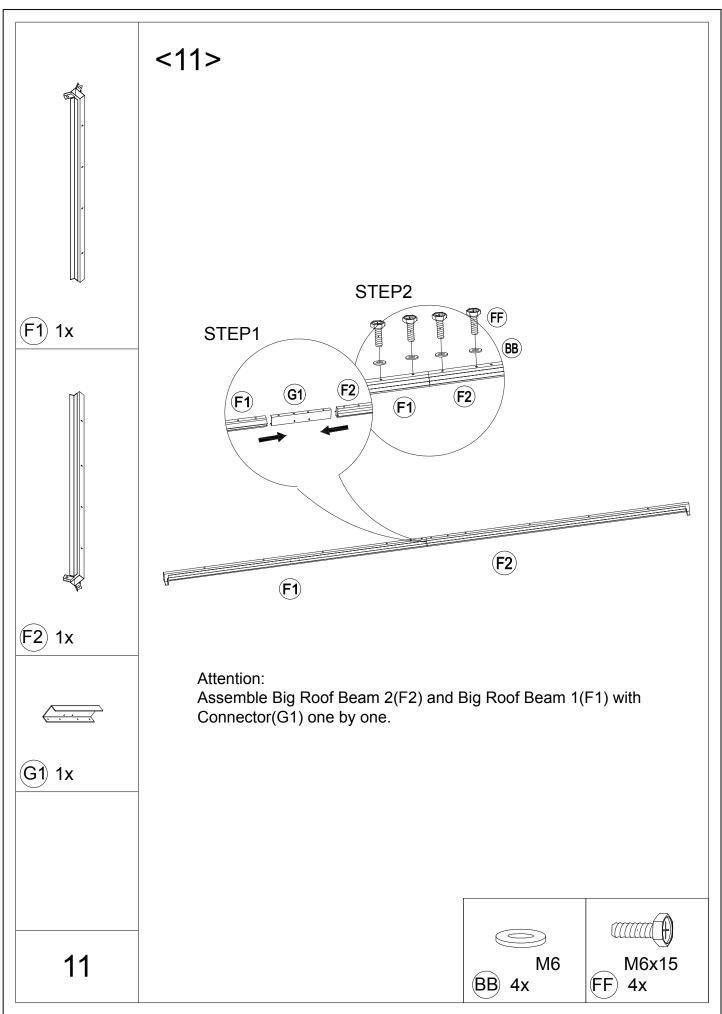

## Attention:

- 1.Please fix all the screws first, do not lock off, after assemblling is fully completed, lock all at once finally.
- 2.Please check the manual carefully and make sure you have received all the parts.
- 3.If there is any missing, please let us know the letter of the parts you need.
- 4. If there is any damage, please send clear photos to us, we will check and offer you best solution soon.