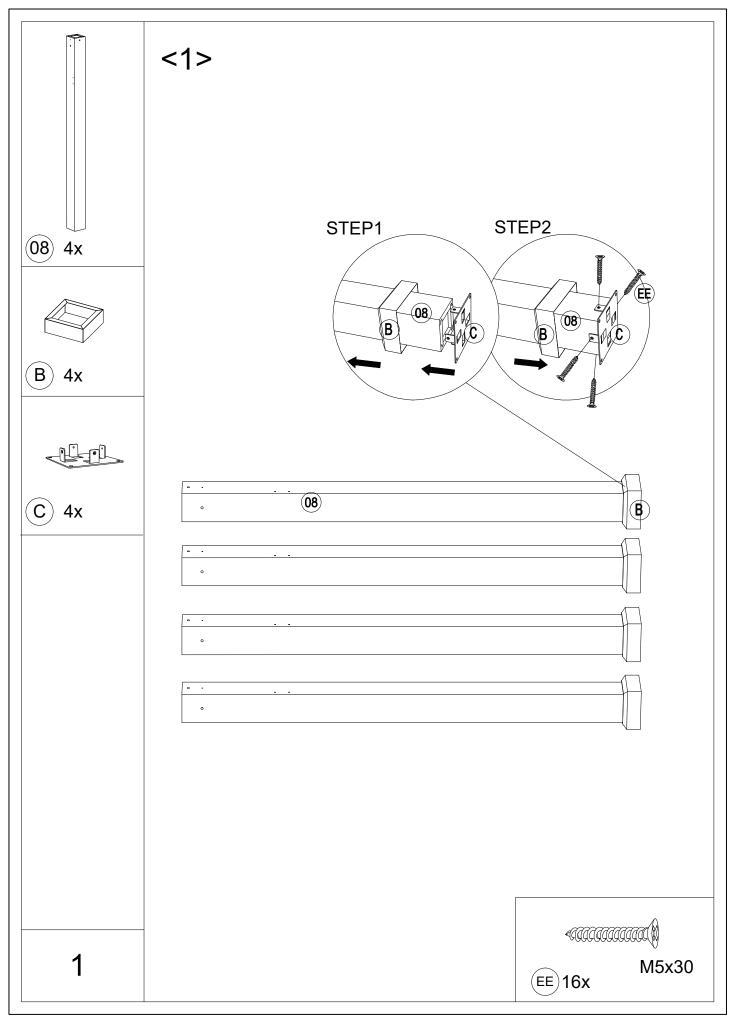

## Attention:

- 1.Please fix all the screws first, do not lock off, after assemblling is fully completed, lock all at once finally.
- 2.Please check the manual carefully and make sure you have received all the parts.
- 3.If there is any missing, please let us know the letter of the parts you need.
- 4. If there is any damage, please send clear photos to us, we will check and offer you best solution soon.