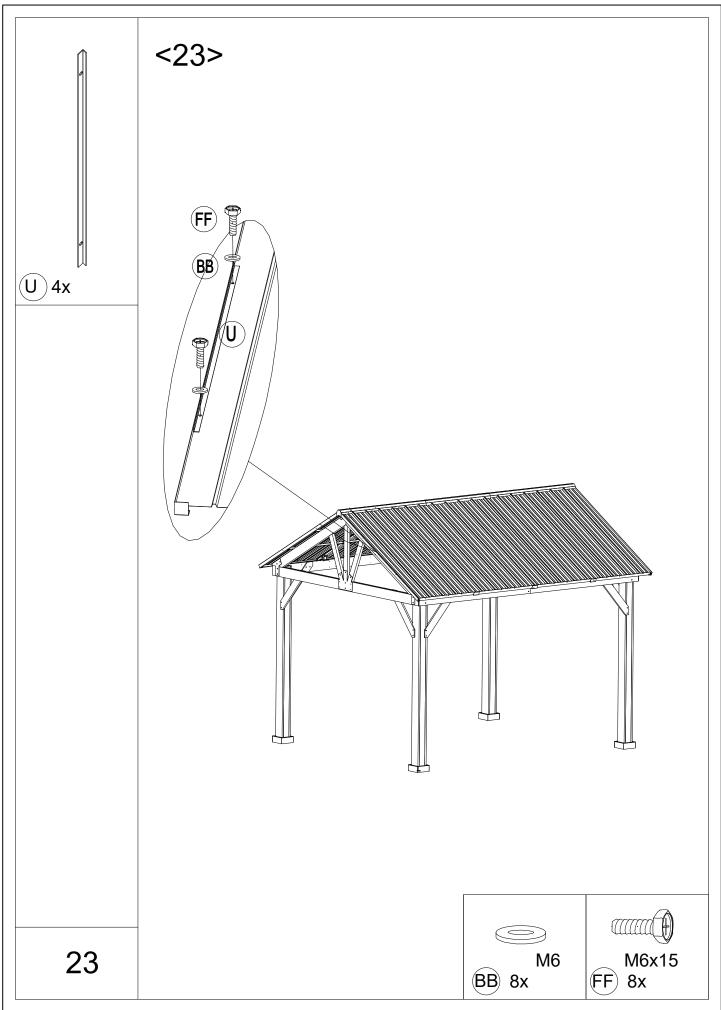

## Attention:

- 1.Please fix all the screws first, do not lock off, after assemblling is fully completed, lock all at once finally.
- 2.Please check the manual carefully and make sure you have received all the parts.
- 3.If there is any missing, please let us know the letter of the parts you need.
- 4. If there is any damage, please send clear photos to us, we will check and offer you best solution soon.