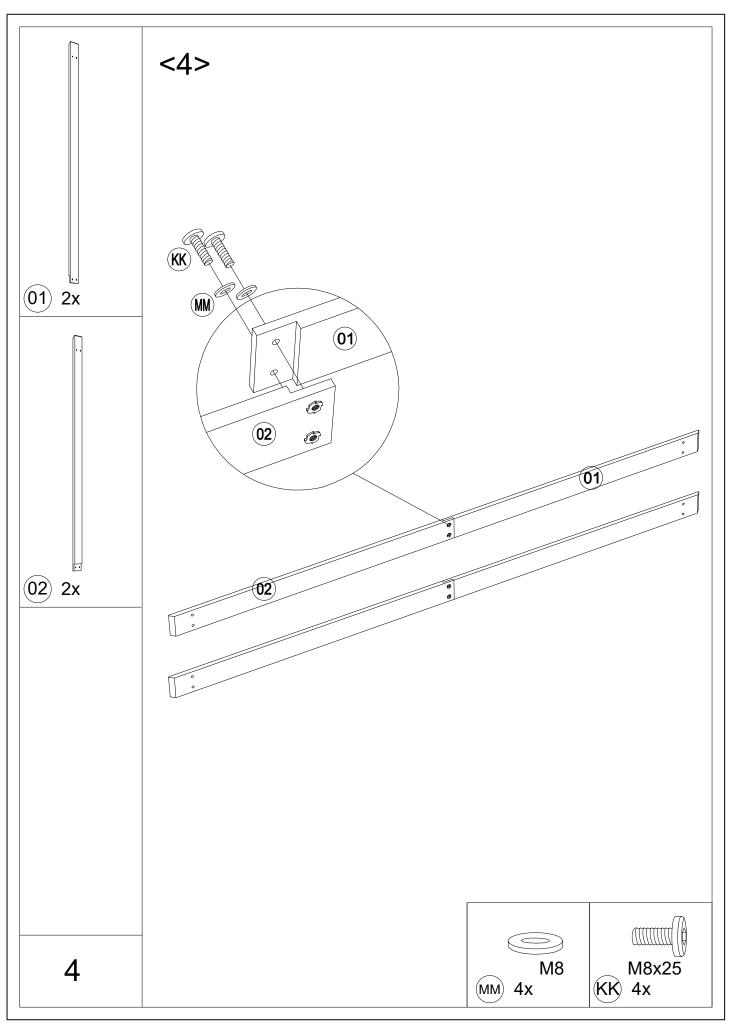

## Attention:

- 1.Please fix all the screws first, do not lock off, after assemblling is fully completed, lock all at once finally.
- 2.Please check the manual carefully and make sure you have received all the parts.
- 3.If there is any missing, please let us know the letter of the parts you need.
- 4. If there is any damage, please send clear photos to us, we will check and offer you best solution soon.