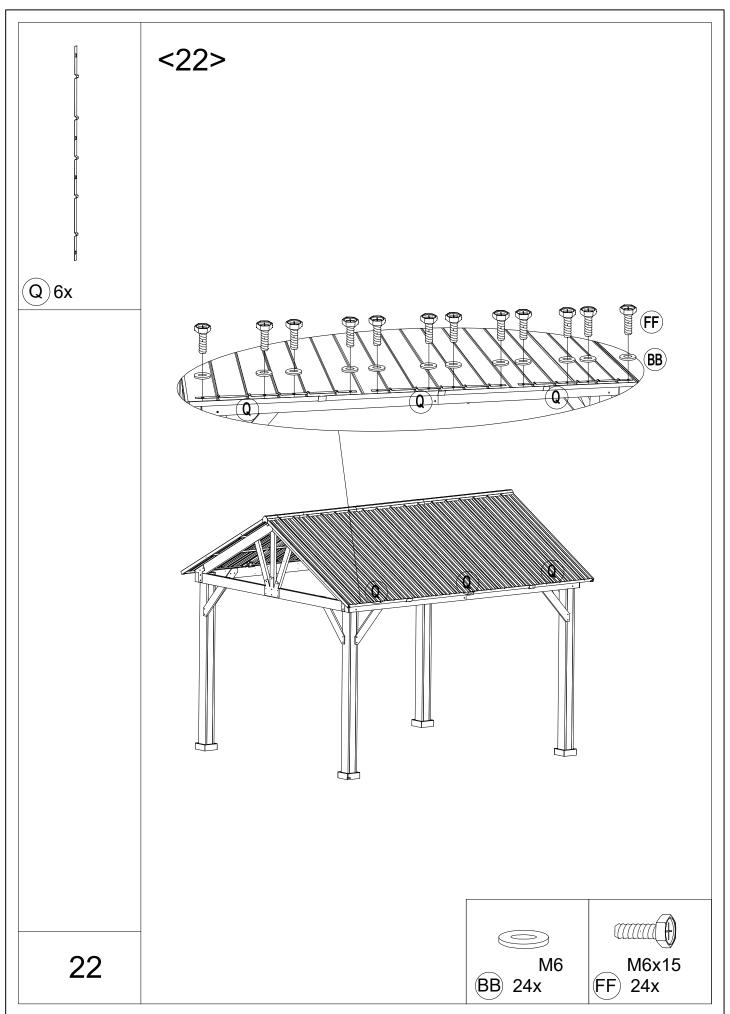

## Attention:

- 1.Please fix all the screws first, do not lock off, after assemblling is fully completed, lock all at once finally.
- 2.Please check the manual carefully and make sure you have received all the parts.
- 3.If there is any missing, please let us know the letter of the parts you need.
- 4. If there is any damage, please send clear photos to us, we will check and offer you best solution soon.