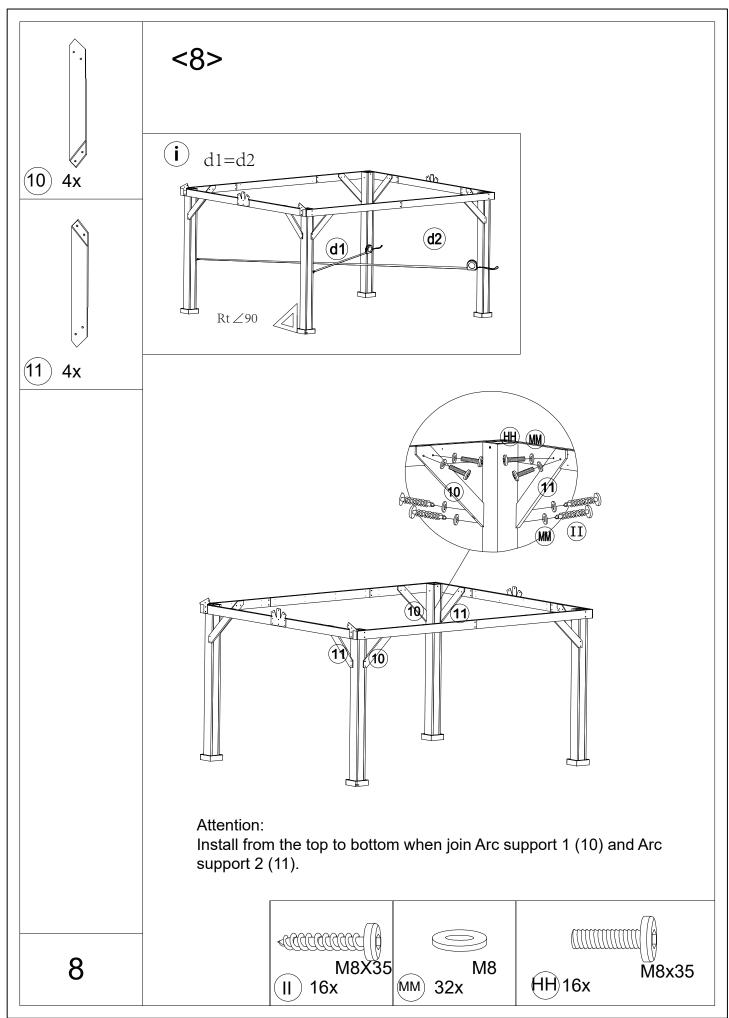

## Attention:

- 1.Please fix all the screws first, do not lock off, after assemblling is fully completed, lock all at once finally.
- 2.Please check the manual carefully and make sure you have received all the parts.
- 3.If there is any missing, please let us know the letter of the parts you need.
- 4. If there is any damage, please send clear photos to us, we will check and offer you best solution soon.