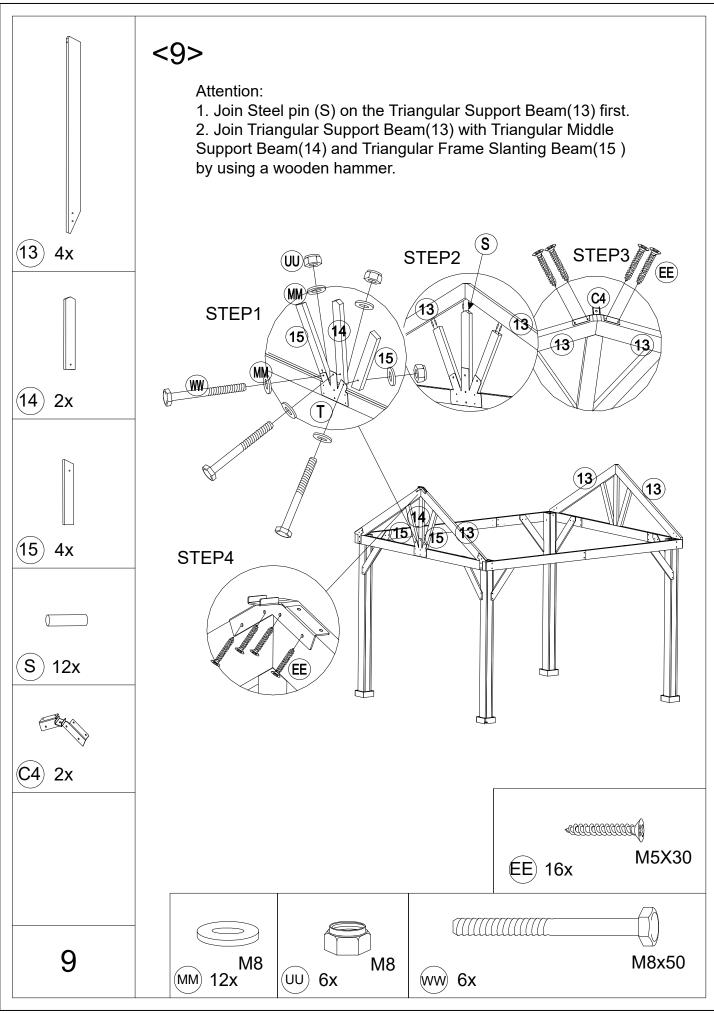

## Attention:

- 1.Please fix all the screws first, do not lock off, after assemblling is fully completed, lock all at once finally.
- 2.Please check the manual carefully and make sure you have received all the parts.
- 3.If there is any missing, please let us know the letter of the parts you need.
- 4. If there is any damage, please send clear photos to us, we will check and offer you best solution soon.