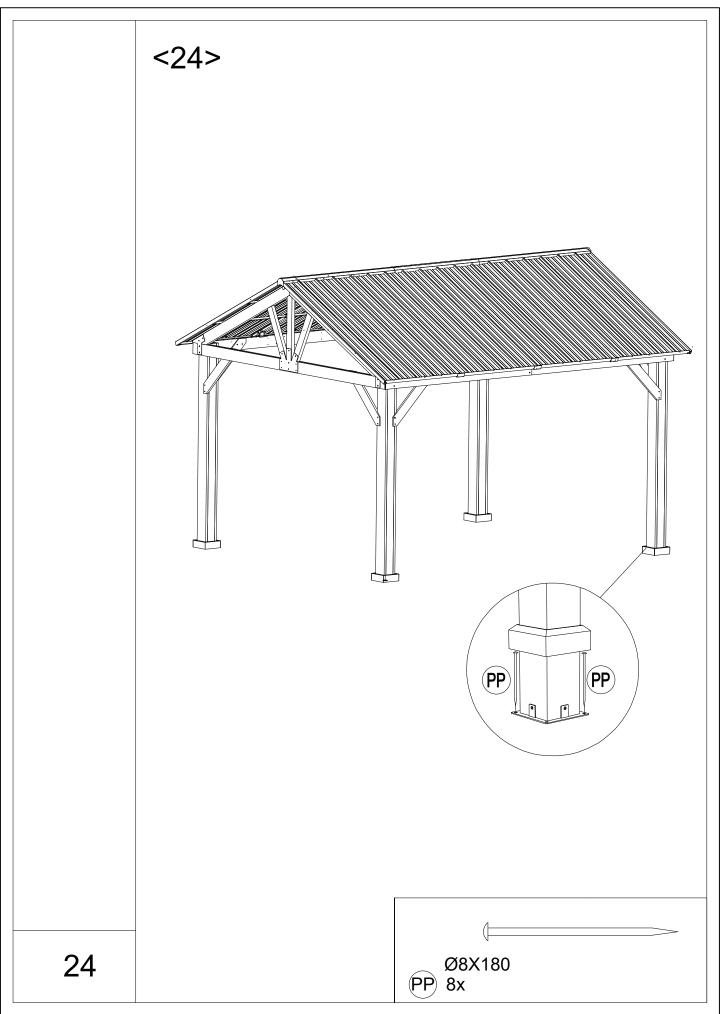

## Attention:

- 1.Please fix all the screws first, do not lock off, after assemblling is fully completed, lock all at once finally.
- 2.Please check the manual carefully and make sure you have received all the parts.
- 3.If there is any missing, please let us know the letter of the parts you need.
- 4. If there is any damage, please send clear photos to us, we will check and offer you best solution soon.