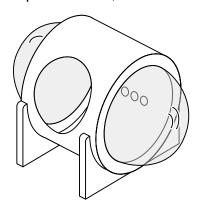

## Capsule cat house Assembly

## STEP1

- 1. Fit the plastic cover to the inside of the cat house along the direction of the arrow shown in the figure.
- 2. Align the reserved holes of the plastic cover with the reserved holes of the cat house one by one.