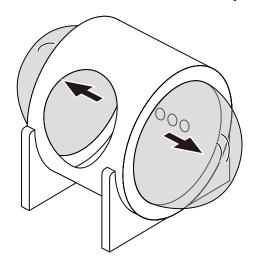

## STEP1

- 1. Fit the plastic cover to the inside of the cat house along the direction of the arrow shown in the figure.
- 2. Align the reserved holes of the plastic cover with the reserved holes of the cat house one by one.