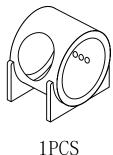

# SKU:XRCH-016 Capsule cat house

#### **ATTENTION:**

- 1. Please check the manual carefully and make sure you have received all the parts.
- 2. If there is any missing, please let us know the letter of the parts you need.
- 3. If there is any damage, please send clear photos to us, we will check and offer you best solution soon.



## Parts List







2PCS

6PCS

## Capsule cat house Assembly

## STEP1

- 1. Fit the plastic cover to the inside of the cat house along the direction of the arrow shown in the figure.
- 2. Align the reserved holes of the plastic cover with the reserved holes of the cat house one by one.



## STEP2

1. Screw the 6 screws into the reserved holes in the direction of the arrow as shown in the figure.



#### **Attention**

We care about every customer's using experience, please feel free to contact to us if has anything missing or damage or any advice, efficient solution would be offered soon.