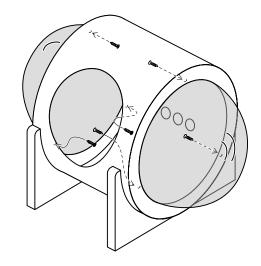

## STEP2

1. Screw the 6 screws into the reserved holes in the direction of the arrow as shown in the figure.