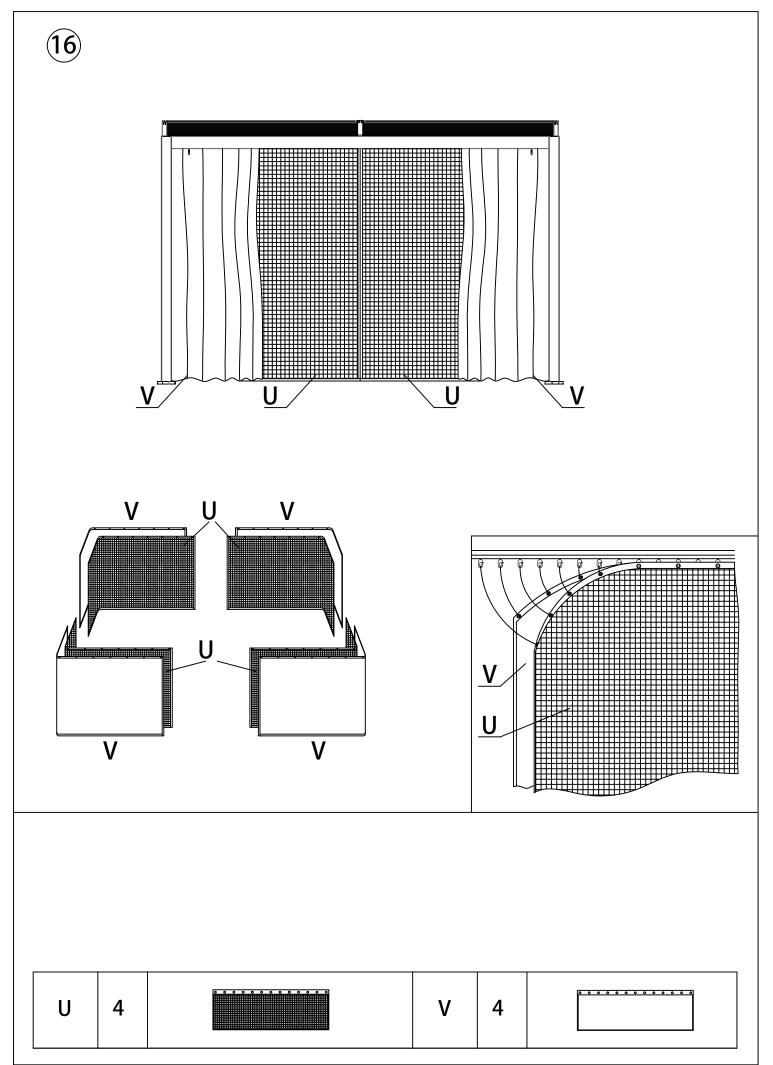

### Parts List (BOX B)

| PART<br>NO | DESCRIPTION | QTY | PART<br>NAME |
|------------|-------------|-----|--------------|
| E          |             | 2   |              |
| F          |             | 26  |              |
| U          |             | 4   |              |
| V          |             | 4   |              |