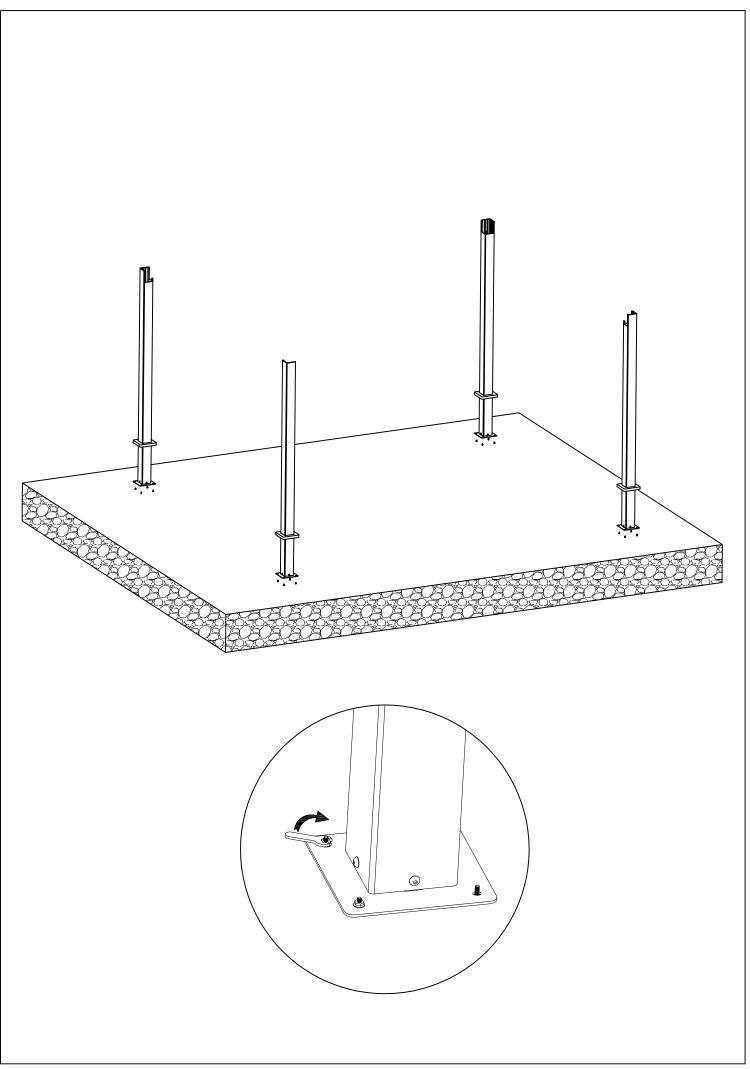

## 11FT x 13FT GAZEBO

Note: The gazebo needs to be installed in cooperation with four people. The following tools are not included and needed for assembly:

Pistol Drill

**Tape Measure** 

2 m Adjustable Ladder