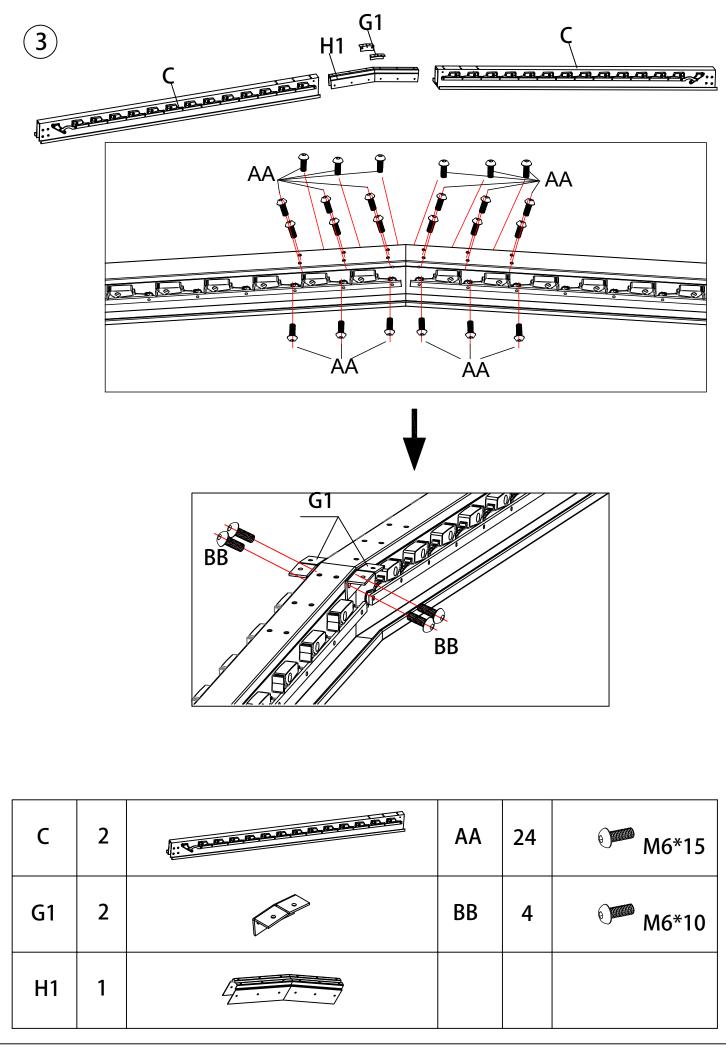

### Parts List (BOX C)

| PART<br>NO | DESCRIPTION                            | QTY | PART<br>NAME |
|------------|----------------------------------------|-----|--------------|
| В          |                                        | 2   |              |
| С          | ······································ | 1   |              |
| D          |                                        | 2   |              |

#### Parts List (BOX D)

| PART<br>NO | DESCRIPTION     | QTY | PART<br>NAME |
|------------|-----------------|-----|--------------|
| B1         |                 | 2   |              |
| С          |                 | 1   |              |
| D1         |                 | 2   |              |
| G          |                 | 2   |              |
| н          | •               | 2   |              |
| H1         |                 | 1   |              |
| H2         | · · · · · · · · | 2   |              |
| 0          | - 8- 24 .       | 4   |              |
| S          |                 | 4   |              |