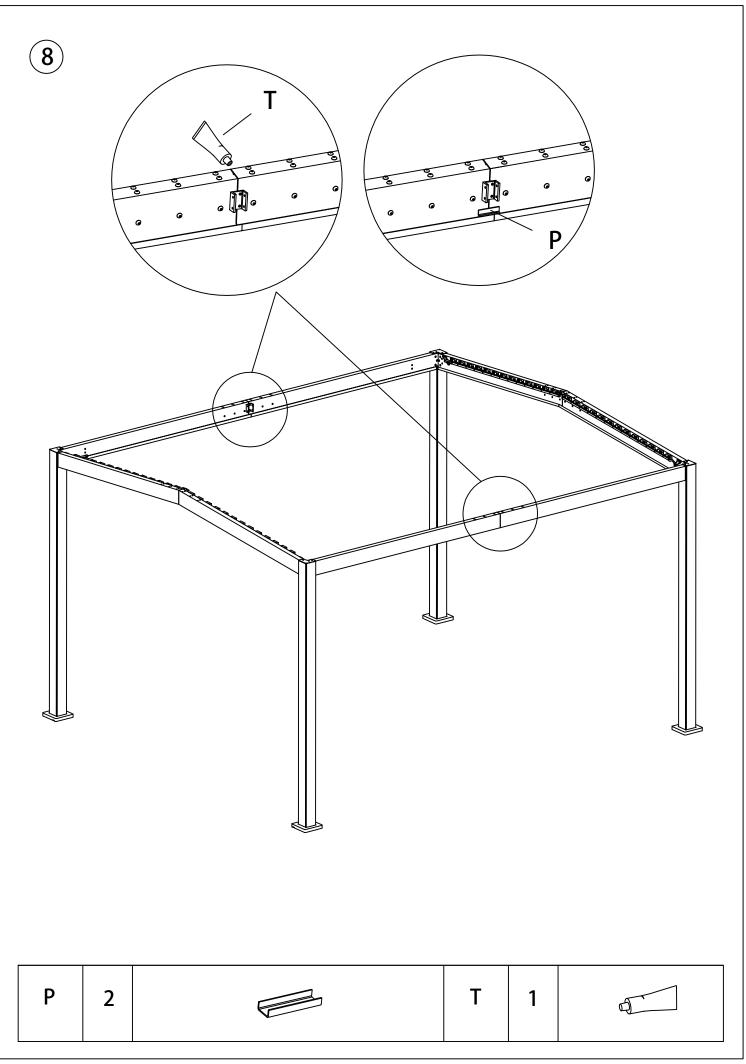

### Parts List (BOX A)

| PART<br>NO | DESCRIPTION | QTY | PART<br>NAME |
|------------|-------------|-----|--------------|
| Р          |             | 2   |              |
| Q          | 0           | 4   |              |
| R          |             | 4   |              |
| Т          |             | 1   |              |