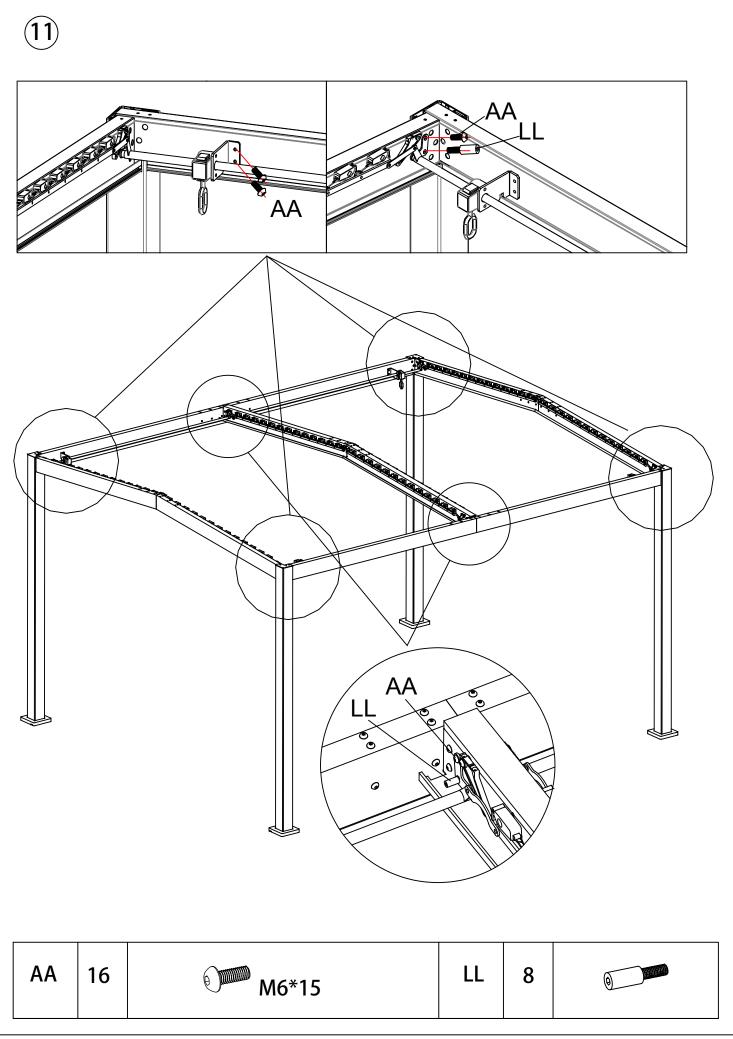

#### Parts List (BOX D)

| PART<br>NO | DESCRIPTION | QTY   | PART<br>NAME |
|------------|-------------|-------|--------------|
| AA         | M6*15       | 120+2 |              |
| BB         | M6*10       | 44    |              |
| СС         | ® M6*15     | 8     |              |
| DD         | M6*40       | 8     |              |
| EE         | 🖗 Мб        | 16    |              |
| FF         | M4*12       | 16    |              |
| GG         | M5*12       | 12    |              |
| нн         | 4mm 4mm     | 2     |              |
| JJ         | 5mm         | 1     |              |
| КК         | ← C 10mm    | 1     |              |
| LL         |             | 8     |              |
| MM         | 0 M6*13     | 8     |              |
| NN         |             | 16    |              |