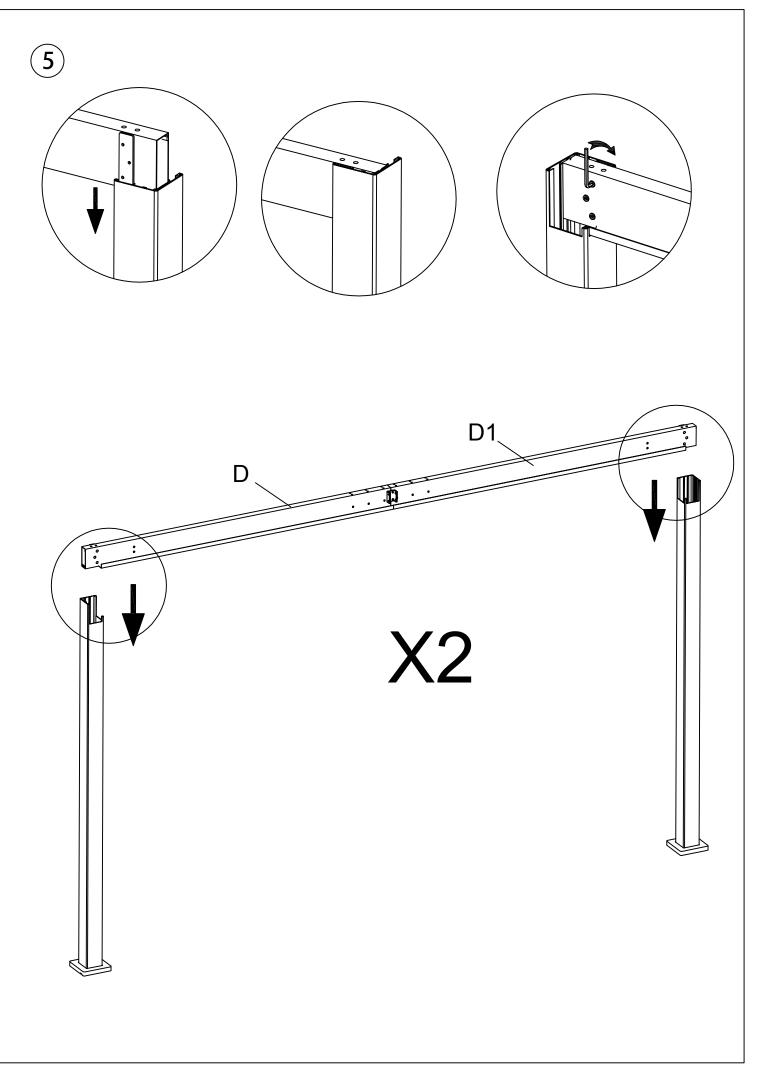

### Parts List (BOX C)

| PART<br>NO | DESCRIPTION                            | QTY | PART<br>NAME |
|------------|----------------------------------------|-----|--------------|
| В          |                                        | 2   |              |
| С          | ······································ | 1   |              |
| D          |                                        | 2   |              |

#### Parts List (BOX D)

| PART<br>NO | DESCRIPTION     | QTY | PART<br>NAME |
|------------|-----------------|-----|--------------|
| B1         |                 | 2   |              |
| С          |                 | 1   |              |
| D1         |                 | 2   |              |
| G          |                 | 2   |              |
| н          | •               | 2   |              |
| H1         |                 | 1   |              |
| H2         | · · · · · · · · | 2   |              |
| 0          | - 8- 24 .       | 4   |              |
| S          |                 | 4   |              |