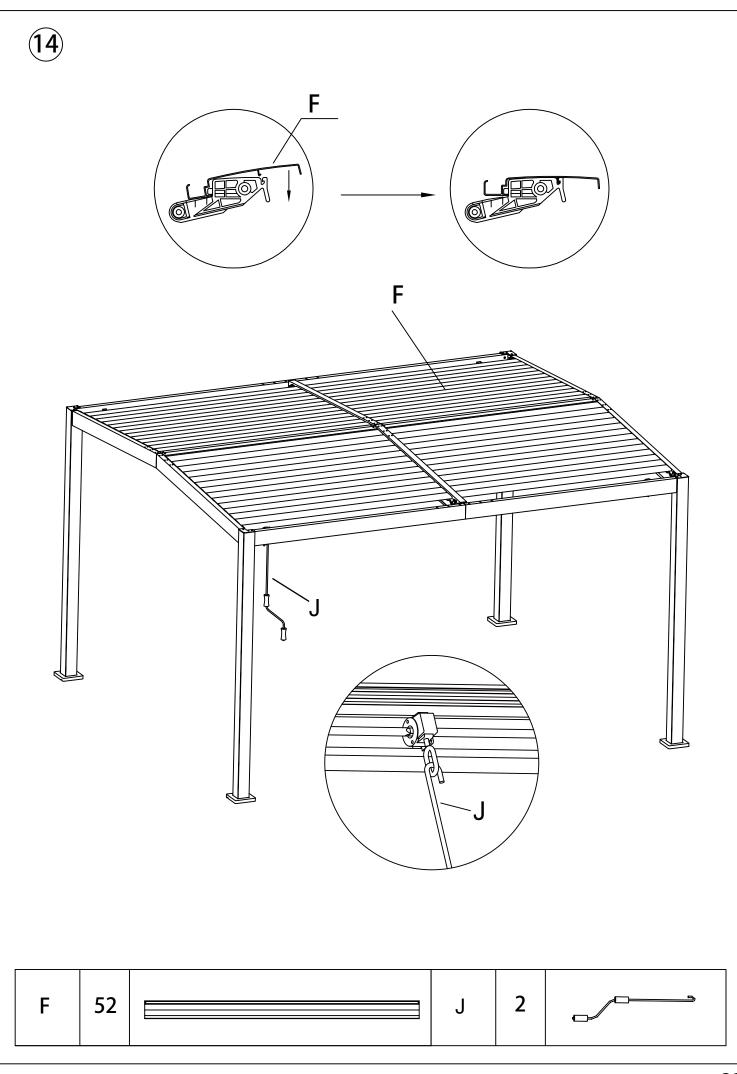

### Parts List (BOX B)

| PART<br>NO | DESCRIPTION | QTY | PART<br>NAME |
|------------|-------------|-----|--------------|
| E          |             | 2   |              |
| F          |             | 26  |              |
| U          |             | 4   |              |
| V          |             | 4   |              |

### Parts List (BOX E)

| PART<br>NO | DESCRIPTION | QTY | PART<br>NAME |
|------------|-------------|-----|--------------|
| E          | ۲<br>۲      | 2   |              |
| F          | <u> </u>    | 26  |              |