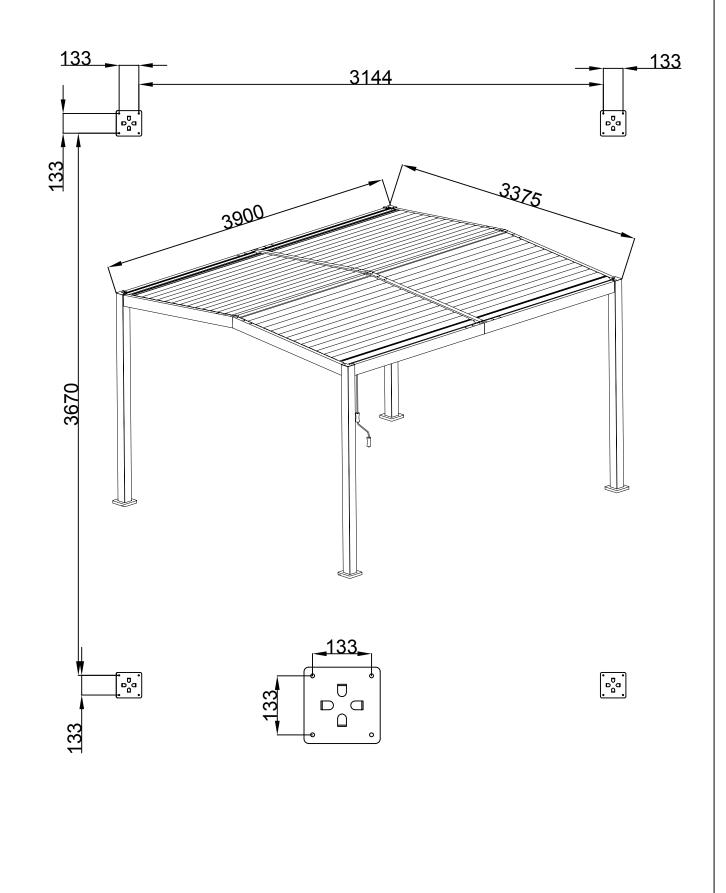

## 11FT x 13FT GAZEBO

Note: The gazebo needs to be installed in cooperation with four people. The following tools are not included and needed for assembly:

Pistol Drill

**Tape Measure** 

2 m Adjustable Ladder