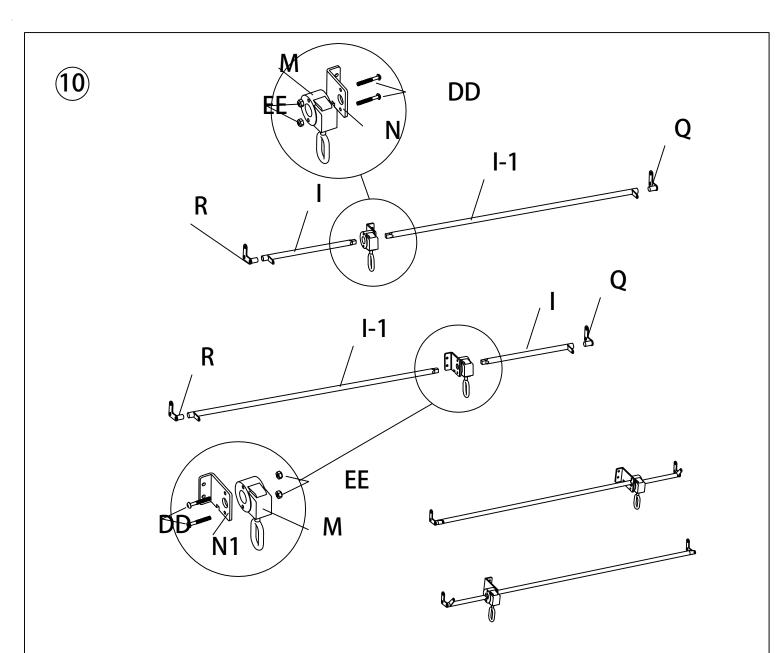

| Ι   | 4 |                                       | Μ  | 4 |        |
|-----|---|---------------------------------------|----|---|--------|
| I-1 | 4 | A A A A A A A A A A A A A A A A A A A | Ν  | 2 | i i    |
| Q   | 4 | 0                                     | N1 | 2 | ف في م |
| R   | 4 | o o                                   | DD | 8 | M6*40  |
| EE  | 8 | <sup>⊕</sup> М6                       |    |   |        |