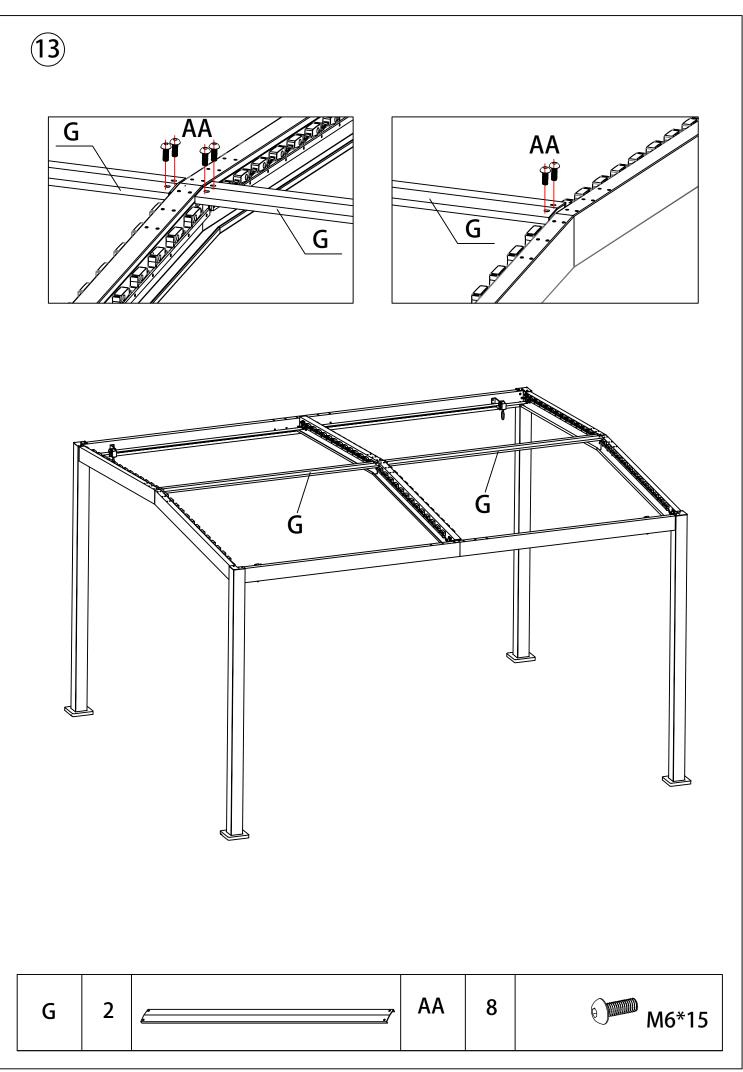

#### Parts List (BOX A)

| PART<br>NO | DESCRIPTION | QTY | PART<br>NAME |
|------------|-------------|-----|--------------|
| A          |             | 4   |              |
| G1         |             | 4   |              |
| 1          |             | 4   |              |
| I-1        |             | 4   |              |
| J          |             | 2   |              |
| к          |             | 4   |              |
| L          |             | 2   |              |
| М          |             | 4   |              |
| N          |             | 2   |              |
| N-1        | i or        | 2   |              |

#### Parts List (BOX D)

| PART<br>NO | DESCRIPTION     | QTY | PART<br>NAME |
|------------|-----------------|-----|--------------|
| B1         |                 | 2   |              |
| С          |                 | 1   |              |
| D1         |                 | 2   |              |
| G          |                 | 2   |              |
| н          | •               | 2   |              |
| H1         |                 | 1   |              |
| H2         | · · · · · · · · | 2   |              |
| 0          | - 8- 24 .       | 4   |              |
| S          |                 | 4   |              |

#### Parts List (BOX D)

| PART<br>NO | DESCRIPTION | QTY   | PART<br>NAME |
|------------|-------------|-------|--------------|
| AA         | M6*15       | 120+2 |              |
| BB         | M6*10       | 44    |              |
| СС         | ® M6*15     | 8     |              |
| DD         | M6*40       | 8     |              |
| EE         | 🖗 Мб        | 16    |              |
| FF         | M4*12       | 16    |              |
| GG         | M5*12       | 12    |              |
| нн         | 4mm 4mm     | 2     |              |
| JJ         | 5mm         | 1     |              |
| КК         | ← C 10mm    | 1     |              |
| LL         |             | 8     |              |
| MM         | 0 M6*13     | 8     |              |
| NN         |             | 16    |              |