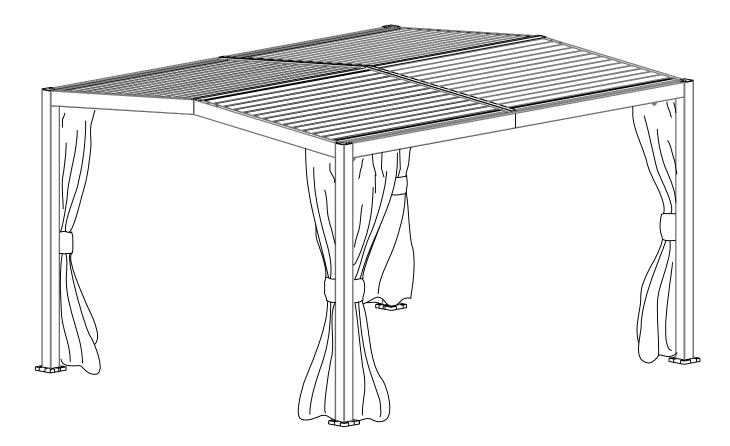

## 11FT x 13FT GAZEBO

Note: The gazebo needs to be installed in cooperation with four people. The following tools are not included and needed for assembly:

Pistol Drill

**Tape Measure** 

2 m Adjustable Ladder