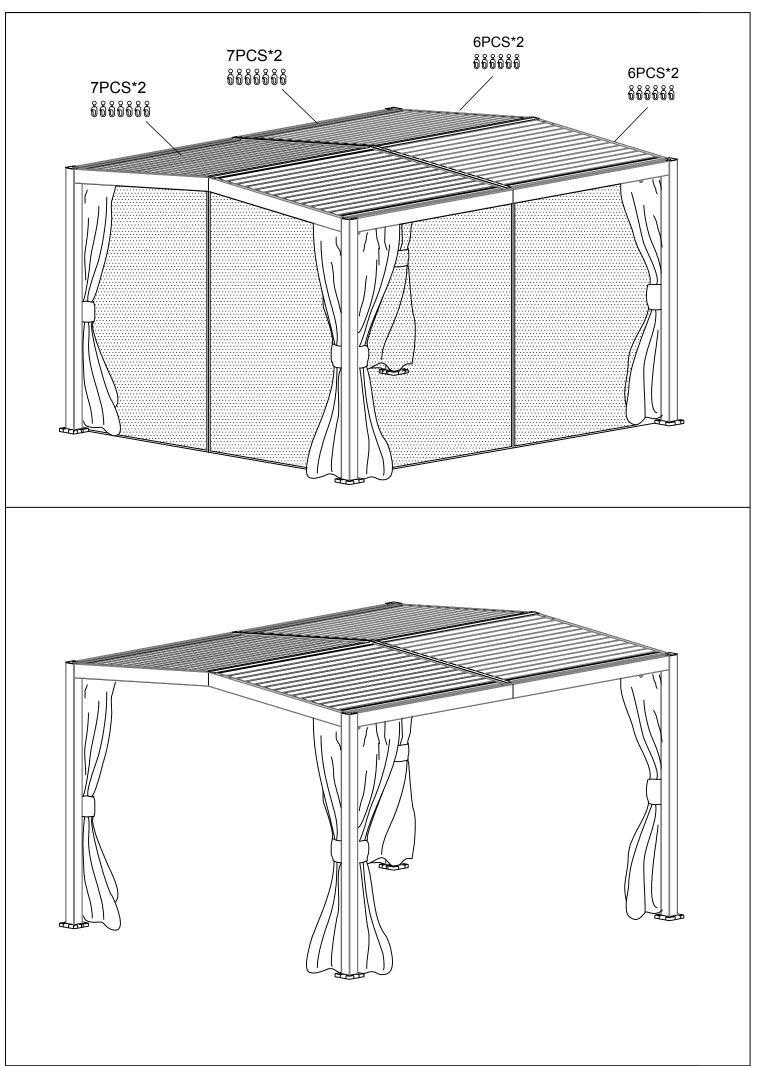

## 11FT x 13FT GAZEBO

Note: The gazebo needs to be installed in cooperation with four people. The following tools are not included and needed for assembly:

Pistol Drill

**Tape Measure** 

2 m Adjustable Ladder