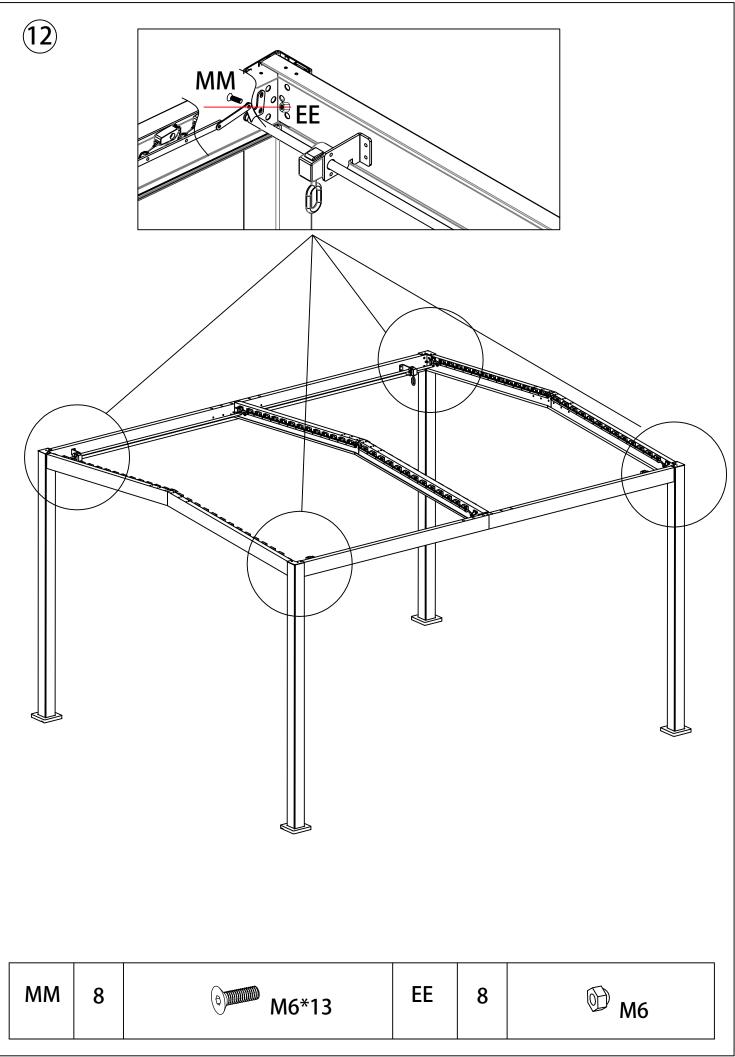

#### Parts List (BOX D)

| PART<br>NO | DESCRIPTION | QTY   | PART<br>NAME |
|------------|-------------|-------|--------------|
| AA         | M6*15       | 120+2 |              |
| BB         | M6*10       | 44    |              |
| СС         | ® M6*15     | 8     |              |
| DD         | M6*40       | 8     |              |
| EE         | 🖗 Мб        | 16    |              |
| FF         | M4*12       | 16    |              |
| GG         | M5*12       | 12    |              |
| нн         | 4mm 4mm     | 2     |              |
| JJ         | 5mm         | 1     |              |
| КК         | ← C 10mm    | 1     |              |
| LL         |             | 8     |              |
| MM         | 0 M6*13     | 8     |              |
| NN         |             | 16    |              |