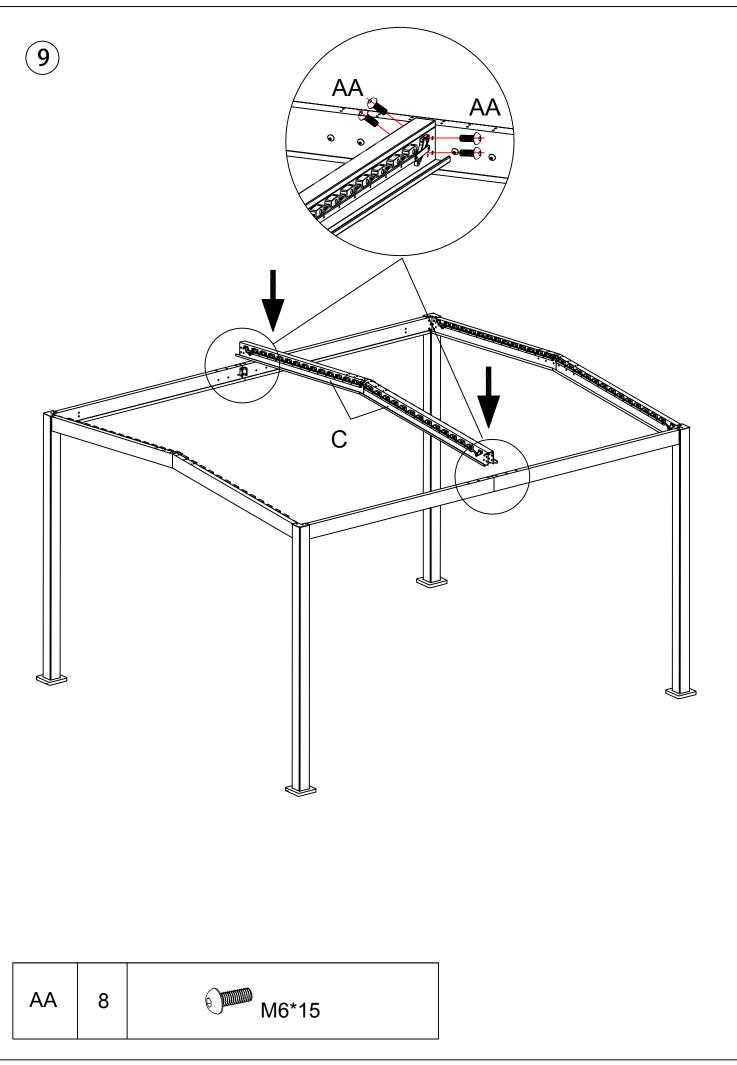

#### Parts List (BOX D)

| PART<br>NO | DESCRIPTION | QTY   | PART<br>NAME |
|------------|-------------|-------|--------------|
| AA         | M6*15       | 120+2 |              |
| BB         | M6*10       | 44    |              |
| СС         | ® M6*15     | 8     |              |
| DD         | M6*40       | 8     |              |
| EE         | 🖗 Мб        | 16    |              |
| FF         | M4*12       | 16    |              |
| GG         | M5*12       | 12    |              |
| нн         | 4mm 4mm     | 2     |              |
| JJ         | 5mm         | 1     |              |
| КК         | ← C 10mm    | 1     |              |
| LL         |             | 8     |              |
| MM         | 0 M6*13     | 8     |              |
| NN         |             | 16    |              |