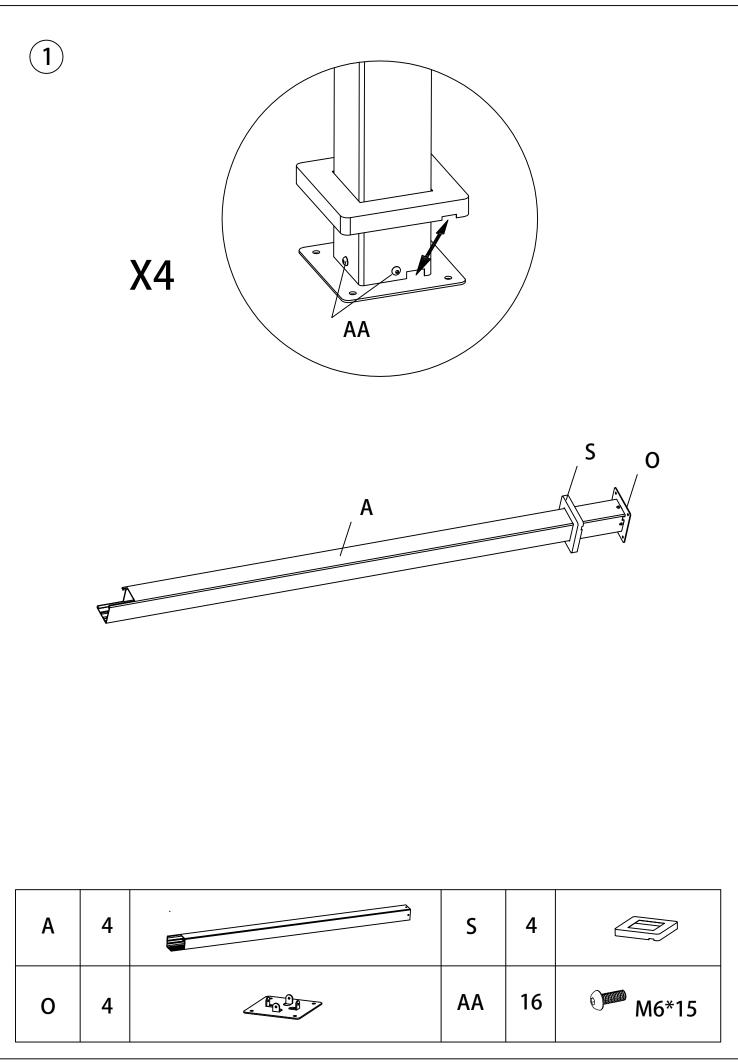

#### Parts List (BOX D)

| PART<br>NO | DESCRIPTION     | QTY | PART<br>NAME |
|------------|-----------------|-----|--------------|
| B1         |                 | 2   |              |
| С          |                 | 1   |              |
| D1         |                 | 2   |              |
| G          |                 | 2   |              |
| н          | •               | 2   |              |
| H1         |                 | 1   |              |
| H2         | · · · · · · · · | 2   |              |
| 0          | - 8- 24 .       | 4   |              |
| S          |                 | 4   |              |

#### Parts List (BOX D)

| PART<br>NO | DESCRIPTION | QTY   | PART<br>NAME |
|------------|-------------|-------|--------------|
| AA         | M6*15       | 120+2 |              |
| BB         | M6*10       | 44    |              |
| СС         | ® M6*15     | 8     |              |
| DD         | M6*40       | 8     |              |
| EE         | 🖗 Мб        | 16    |              |
| FF         | M4*12       | 16    |              |
| GG         | M5*12       | 12    |              |
| нн         | 4mm 4mm     | 2     |              |
| JJ         | 5mm         | 1     |              |
| КК         | ← C 10mm    | 1     |              |
| LL         |             | 8     |              |
| MM         | 0 M6*13     | 8     |              |
| NN         |             | 16    |              |