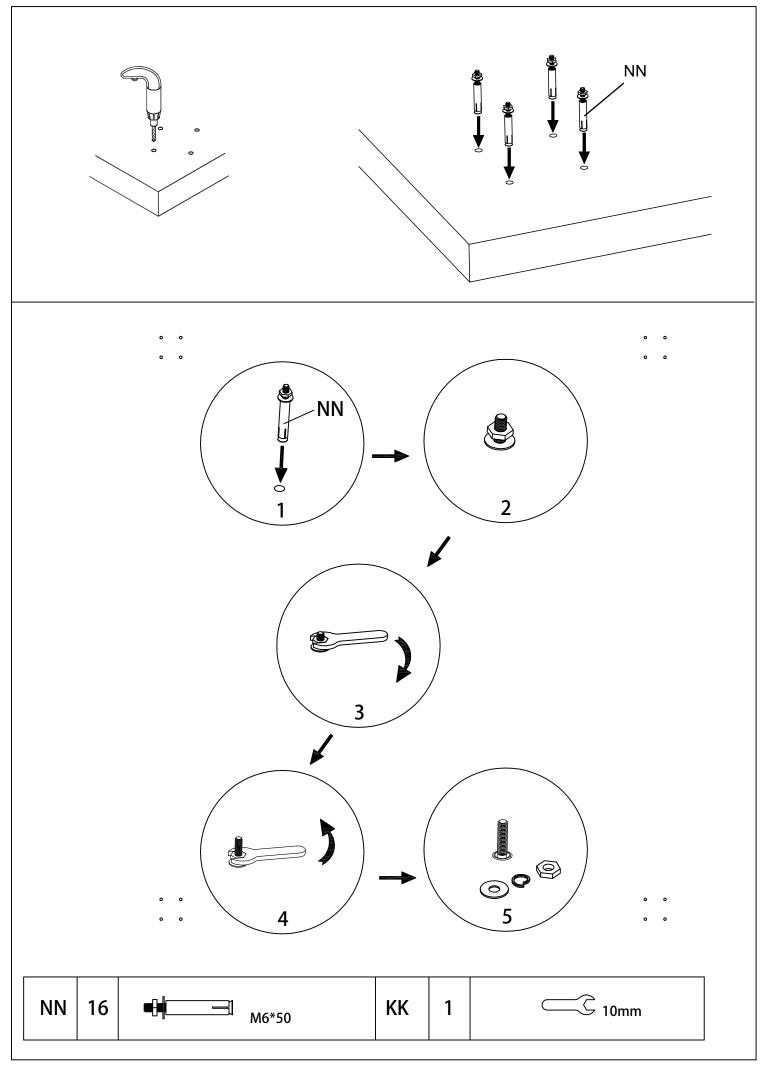

#### Parts List (BOX D)

| PART<br>NO | DESCRIPTION | QTY   | PART<br>NAME |
|------------|-------------|-------|--------------|
| AA         | M6*15       | 120+2 |              |
| BB         | M6*10       | 44    |              |
| СС         | ® M6*15     | 8     |              |
| DD         | M6*40       | 8     |              |
| EE         | 🖗 Мб        | 16    |              |
| FF         | M4*12       | 16    |              |
| GG         | M5*12       | 12    |              |
| нн         | 4mm 4mm     | 2     |              |
| JJ         | 5mm         | 1     |              |
| КК         | ← C 10mm    | 1     |              |
| LL         |             | 8     |              |
| MM         | 0 M6*13     | 8     |              |
| NN         |             | 16    |              |