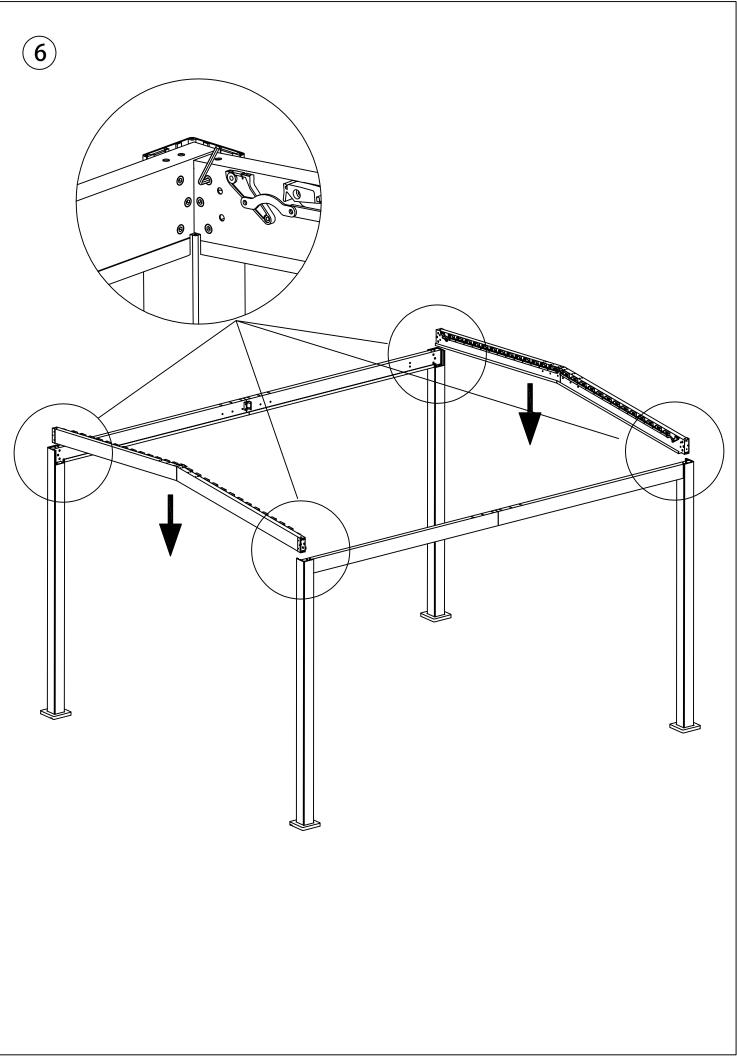

### Parts List (BOX C)

| PART<br>NO | DESCRIPTION                            | QTY | PART<br>NAME |
|------------|----------------------------------------|-----|--------------|
| В          |                                        | 2   |              |
| С          | ······································ | 1   |              |
| D          |                                        | 2   |              |

#### Parts List (BOX D)

| PART<br>NO | DESCRIPTION     | QTY | PART<br>NAME |
|------------|-----------------|-----|--------------|
| B1         |                 | 2   |              |
| С          |                 | 1   |              |
| D1         |                 | 2   |              |
| G          |                 | 2   |              |
| н          | •               | 2   |              |
| H1         |                 | 1   |              |
| H2         | · · · · · · · · | 2   |              |
| 0          | - 8- 24 .       | 4   |              |
| S          |                 | 4   |              |