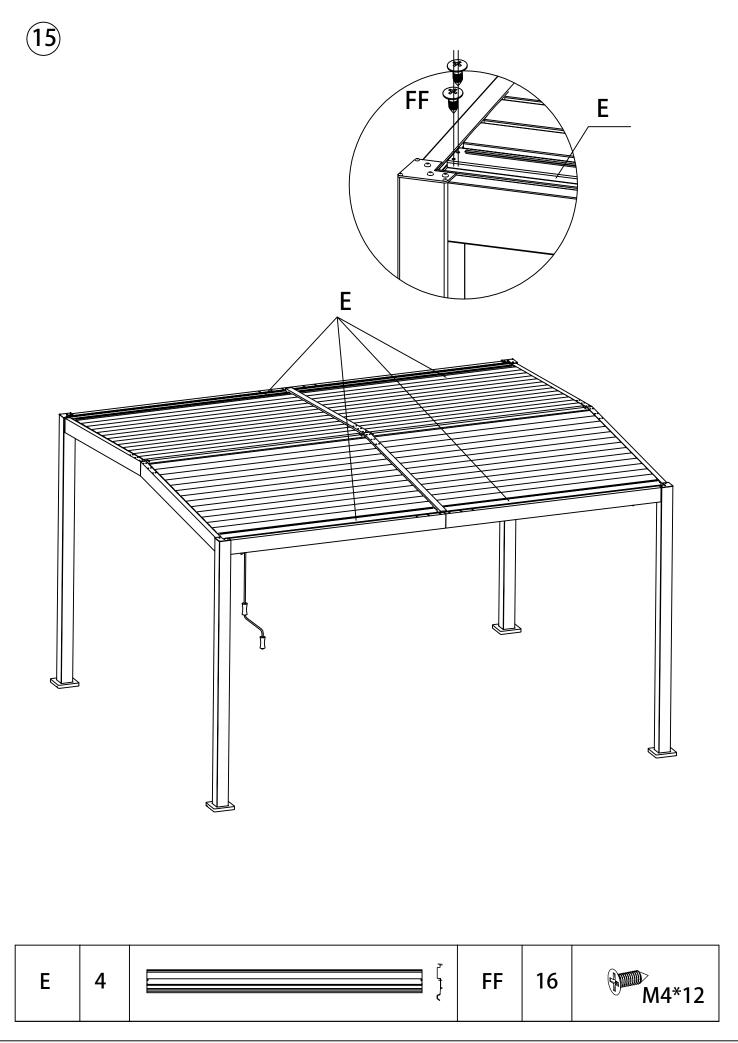

### Parts List (BOX B)

| PART<br>NO | DESCRIPTION | QTY | PART<br>NAME |
|------------|-------------|-----|--------------|
| E          |             | 2   |              |
| F          |             | 26  |              |
| U          |             | 4   |              |
| V          |             | 4   |              |

### Parts List (BOX E)

| PART<br>NO | DESCRIPTION | QTY | PART<br>NAME |
|------------|-------------|-----|--------------|
| E          | ۲<br>۲      | 2   |              |
| F          | <u> </u>    | 26  |              |