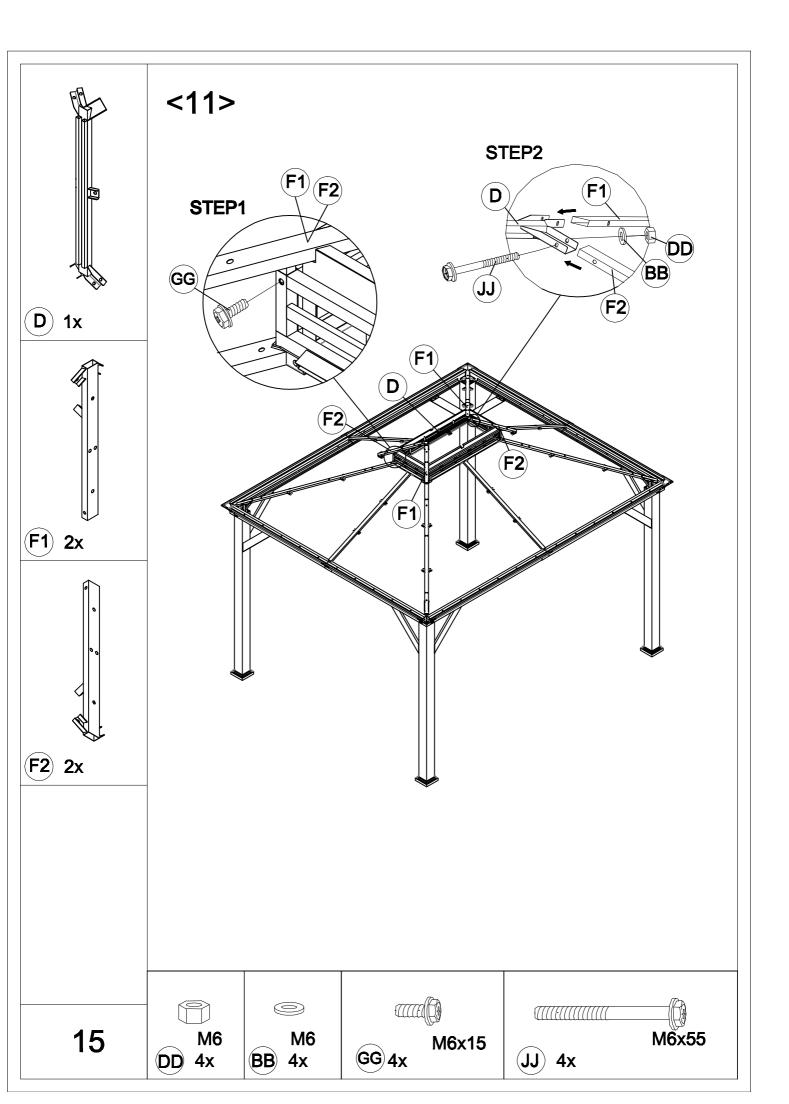

## ATTENTION:

1. The gazebo comes with 3 boxes. Sometimes they may be delivered on different dates. Please wait another 2-3 days or contact us for assistance.

2. Please check the manual carefully to make sure you have received all the parts.

3. If there is anything missing, please tell us the letter of the parts you need.

4. If there is any damage, please send us clear photos, we will check and give you the best solution as soon as possible.



















































| Carton-1/3 |     | Carton-2/3 |     | Carton-3/3    |    |
|------------|-----|------------|-----|---------------|----|
| Part       | Qty | Part       | Qty | Part          | Qt |
| Α          | 4   | D          | 1   | E3            | 2  |
| В          | 4   | E1         | 2   | E4            | 2  |
| С          | 4   | E2         | 2   | PC1           | 2  |
| J1         | 4   | F1         | 2   | PC2           | 2  |
| J3         | 4   | F2         | 2   | Q1            | 4  |
| J4         | 4   | F3         | 2   | Q2            | 4  |
| J5         | 4   | G          | 4   | Q3            | 4  |
| J6         | 4   | Н          | 4   | Q4            | 4  |
| Р          | 1   | J2         | 4   | Q5            | 4  |
| N1         | 2   | L1         | 2   | Q6