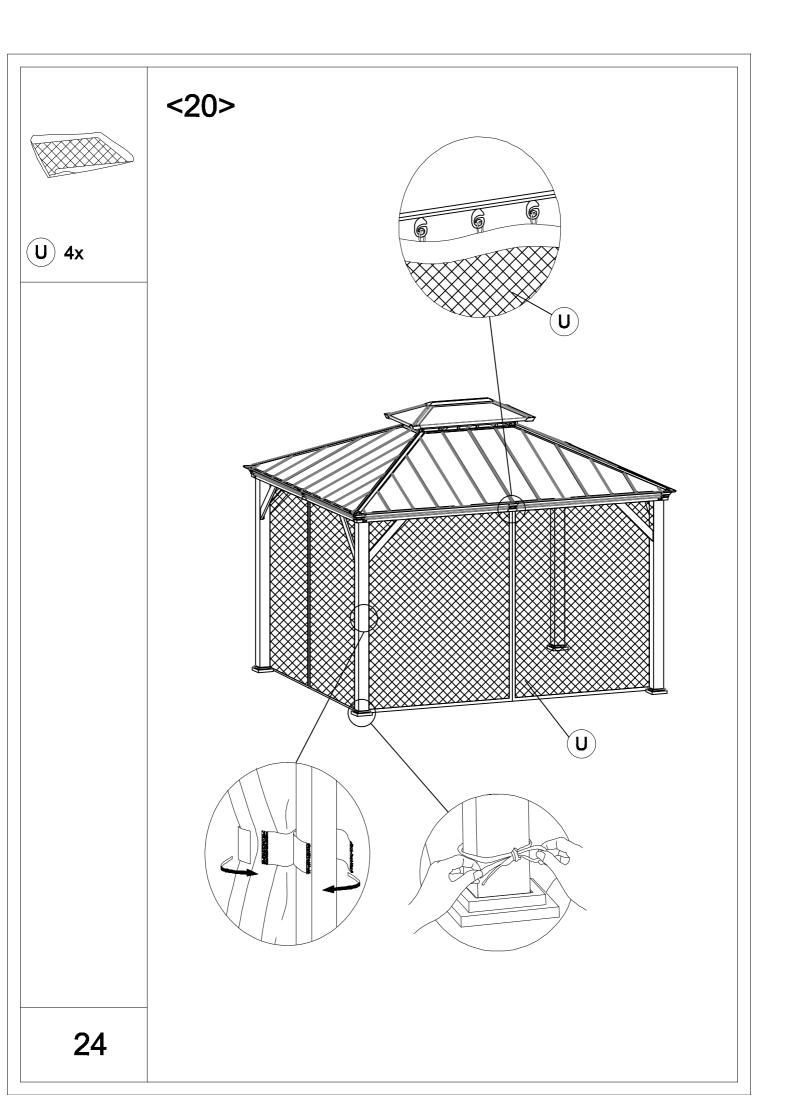

## ATTENTION:

1. The gazebo comes with 3 boxes. Sometimes they may be delivered on different dates. Please wait another 2-3 days or contact us for assistance.

2. Please check the manual carefully to make sure you have received all the parts.

3. If there is anything missing, please tell us the letter of the parts you need.

4. If there is any damage, please send us clear photos, we will check and give you the best solution as soon as possible.



















































| Carton-1/3 |     | Carton-2/3 |     | Carton-3/3    |    |
|------------|-----|------------|-----|---------------|----|
| Part       | Qty | Part       | Qty | Part          | Qt |
| Α          | 4   | D          | 1   | E3            | 2  |
| В          | 4   | E1         | 2   | E4            | 2  |
| С          | 4   | E2         | 2   | PC1           | 2  |
| J1         | 4   | F1         | 2   | PC2           | 2  |
| J3         | 4   | F2         | 2   | Q1            | 4  |
| J4         | 4   | F3         | 2   | Q2            | 4  |
| J5         | 4   | G          | 4   | Q3            | 4  |
| J6         | 4   | Н          | 4   | Q4            | 4  |
| Р          | 1   | J2         | 4   | Q5            | 4  |
| N1         | 2   | L1         | 2   | Q6            | 4  |
|