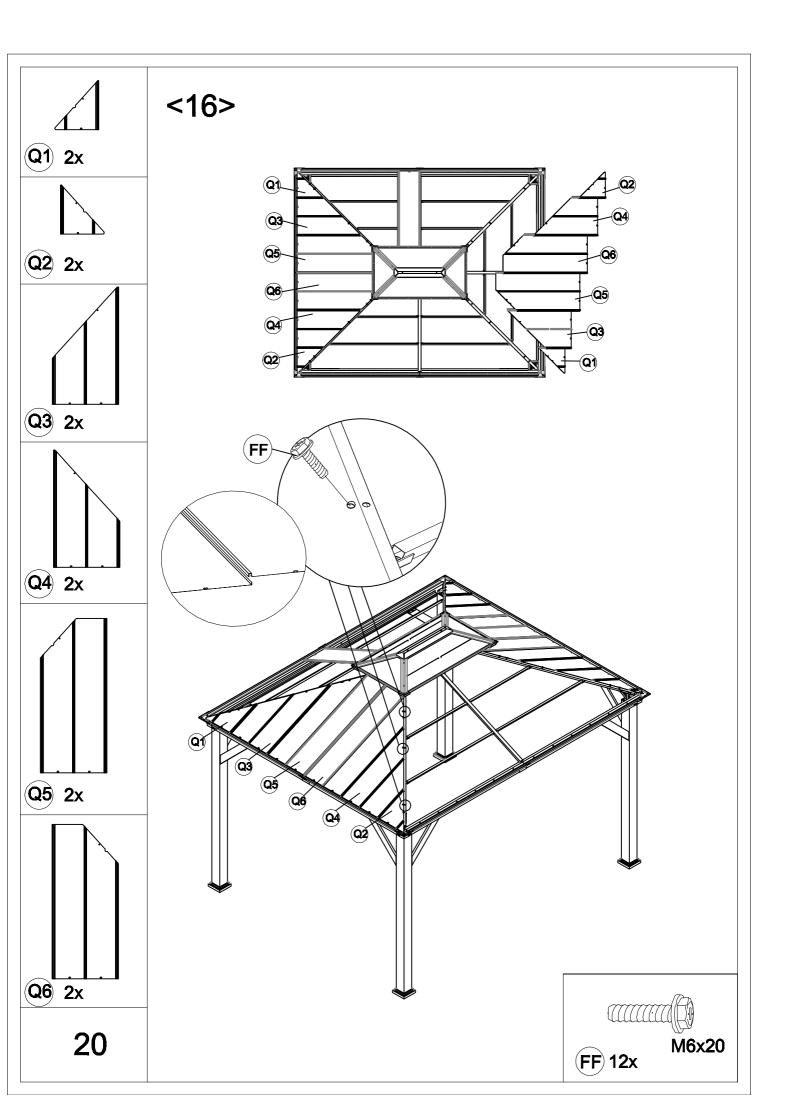

## ATTENTION:

1. The gazebo comes with 3 boxes. Sometimes they may be delivered on different dates. Please wait another 2-3 days or contact us for assistance.

2. Please check the manual carefully to make sure you have received all the parts.

3. If there is anything missing, please tell us the letter of the parts you need.

4. If there is any damage, please send us clear photos, we will check and give you the best solution as soon as possible.



















































| Carton-1/3 |     | Carton-2/3 |     | Carton-3/3    |    |
|------------|-----|------------|-----|---------------|----|
| Part       | Qty | Part       | Qty | Part          | Qt |
| Α          | 4   | D          | 1   | E3            | 2  |
| В          | 4   | E1         | 2   | E4            | 2  |
| С          | 4   | E2         | 2   | PC1           | 2  |
| J1         | 4   | F1         | 2   | PC2           | 2  |
| J3         | 4   | F2         | 2   | Q1            | 4  |
| J4         | 4   | F3         | 2   | Q2            | 4  |
| J5         | 4   | G          | 4   | Q3            | 4  |
| J6         | 4   | Н          | 4   | Q4            | 4  |
| Р          | 1   | J2         | 4   | Q5            | 4  |
| N1         | 2   | L1         | 2   | Q6