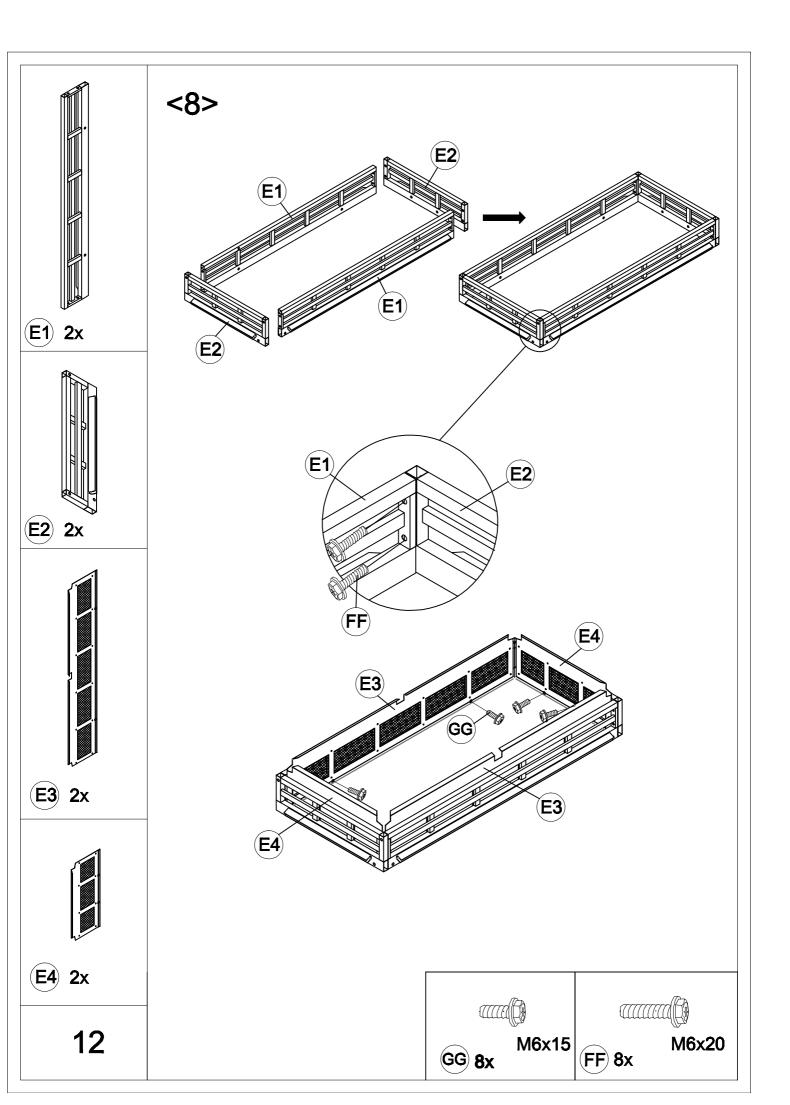

## ATTENTION:

1. The gazebo comes with 3 boxes. Sometimes they may be delivered on different dates. Please wait another 2-3 days or contact us for assistance.

2. Please check the manual carefully to make sure you have received all the parts.

3. If there is anything missing, please tell us the letter of the parts you need.

4. If there is any damage, please send us clear photos, we will check and give you the best solution as soon as possible.



















































| Carton-1/3 |     | Carton-2/3 |     | Carton-3/3    |    |
|------------|-----|------------|-----|---------------|----|
| Part       | Qty | Part       | Qty | Part          | Qt |
| Α          | 4   | D          | 1   | E3            | 2  |
| В          | 4   | E1         | 2   | E4            | 2  |
| С          | 4   | E2         | 2   | PC1           | 2  |
| J1         | 4   | F1         | 2   | PC2           | 2  |
| J3         | 4   | F2         | 2   | Q1            | 4  |
| J4         | 4   | F3         | 2   | Q2            | 4  |
| J5         | 4   | G          | 4   | Q3            | 4  |
| J6         | 4   | Н          | 4   | Q4            | 4  |
| Р          | 1   | J2         | 4   | Q5            | 4  |
| N1         | 2   | L1         | 2