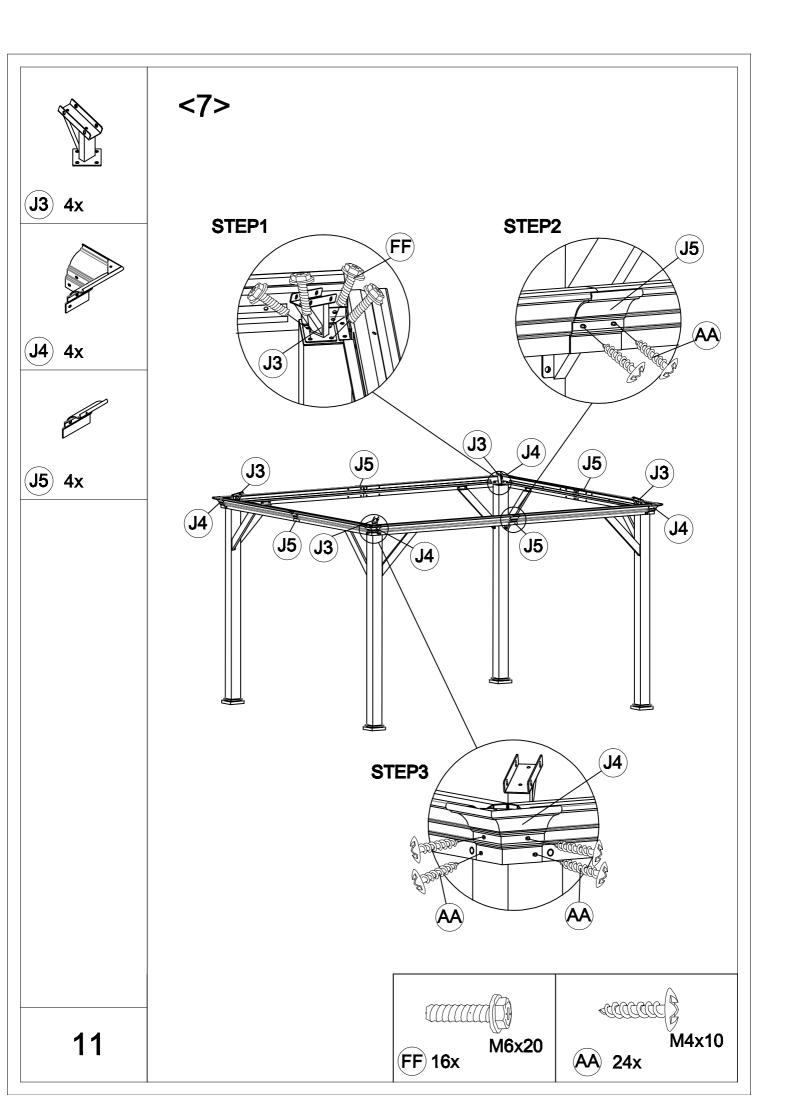

## ATTENTION:

1. The gazebo comes with 3 boxes. Sometimes they may be delivered on different dates. Please wait another 2-3 days or contact us for assistance.

2. Please check the manual carefully to make sure you have received all the parts.

3. If there is anything missing, please tell us the letter of the parts you need.

4. If there is any damage, please send us clear photos, we will check and give you the best solution as soon as possible.



















































| Carton-1/3 |     | Carton-2/3 |     | Carton-3/3    |    |
|------------|-----|------------|-----|---------------|----|
| Part       | Qty | Part       | Qty | Part          | Qt |
| Α          | 4   | D          | 1   | E3            | 2  |
| В          | 4   | E1         | 2   | E4            | 2  |
| С          | 4   | E2         | 2   | PC1           | 2  |
| J1         | 4   | F1         | 2   | PC2           | 2  |
| J3         | 4   | F2         | 2   | Q1            | 4  |
| J4         | 4   | F3         | 2   | Q2            | 4  |
| J5         | 4   | G          | 4   | Q3            | 4  |
| J6         | 4   | Н          | 4   | Q4            | 4  |
| Р          | 1   | J2         | 4   | Q5            | 4  |
| N1         | 2   | L1         | 2