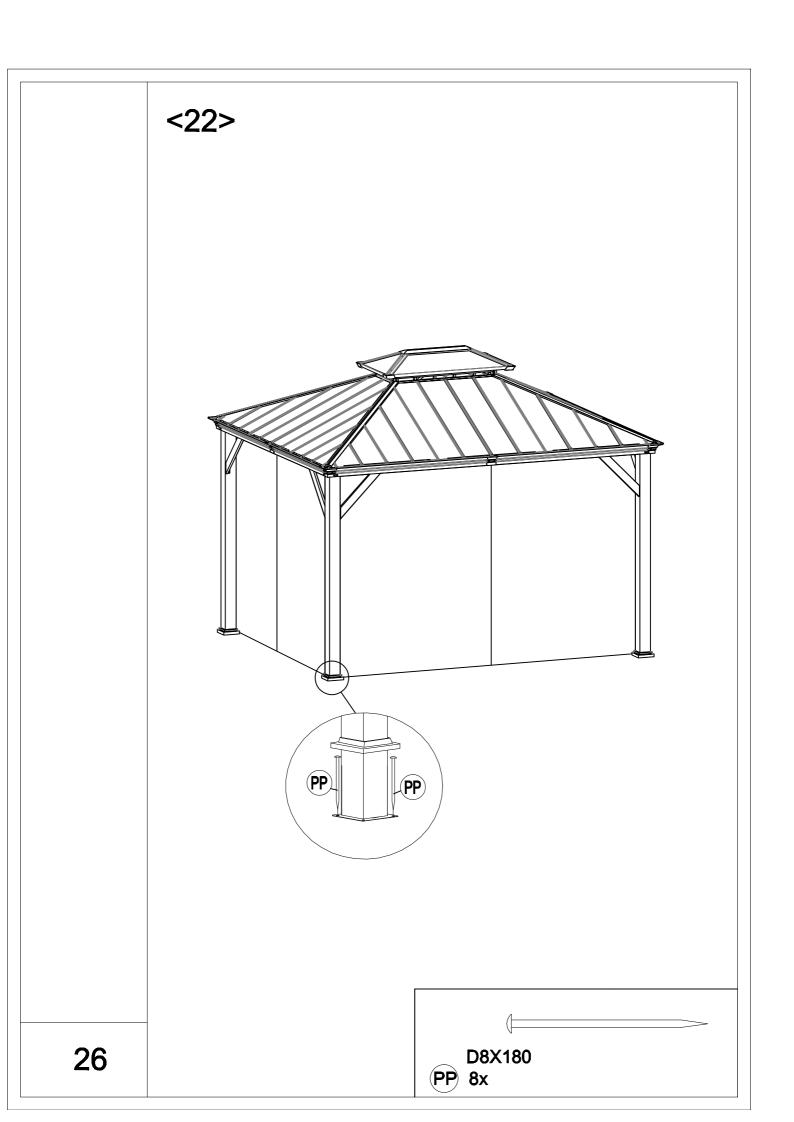

| Carton-1/3 |     | Carton-2/3 |     | Carton-3/3    |    |
|------------|-----|------------|-----|---------------|----|
| Part       | Qty | Part       | Qty | Part          | Qt |
| Α          | 4   | D          | 1   | E3            | 2  |
| В          | 4   | E1         | 2   | E4            | 2  |
| С          | 4   | E2         | 2   | PC1           | 2  |
| J1         | 4   | F1         | 2   | PC2           | 2  |
| J3         | 4   | F2         | 2   | Q1            | 4  |
| J4         | 4   | F3         | 2   | Q2            | 4  |
| J5         | 4   | G          | 4   | Q3            | 4  |
| J6         | 4   | Н          | 4   | Q4            | 4  |
| Р          | 1   | J2         | 4   | Q5            | 4  |
| N1         | 2   | L1         | 2   | Q6            | 4  |
| N2         | 2   | L2         | 2   | Q7            | 4  |
| N3         | 2   | L3         | 4   | U             | 4  |
| N4         | 2   | L4         | 4   | V             | 4  |
| R3         | 4   | L5         | 4   | Hardware Pack | 1  |
| T1         | 2   | L6         | 4   |               |    |
| T2         | 2   | R1         | 1   |               |    |
| Т3         | 2   | R2         | 4   |               |    |
| T4         | 2   | S1         | 4   |               |    |
| Y1         | 4   | S2         | 6   |               |    |
| Y2         | 4   | S3         | 2   |               |    |
|            |     |            |     |               |    |
|            |     |            |     |               |    |
|            |     |            |     |               |    |
|            |     |            |     |               |    |
|            |     |            |     |               |    |
|            |     |            |     |               |    |
|            |     |            |     |               |    |
|            |     |            |     |               |    |