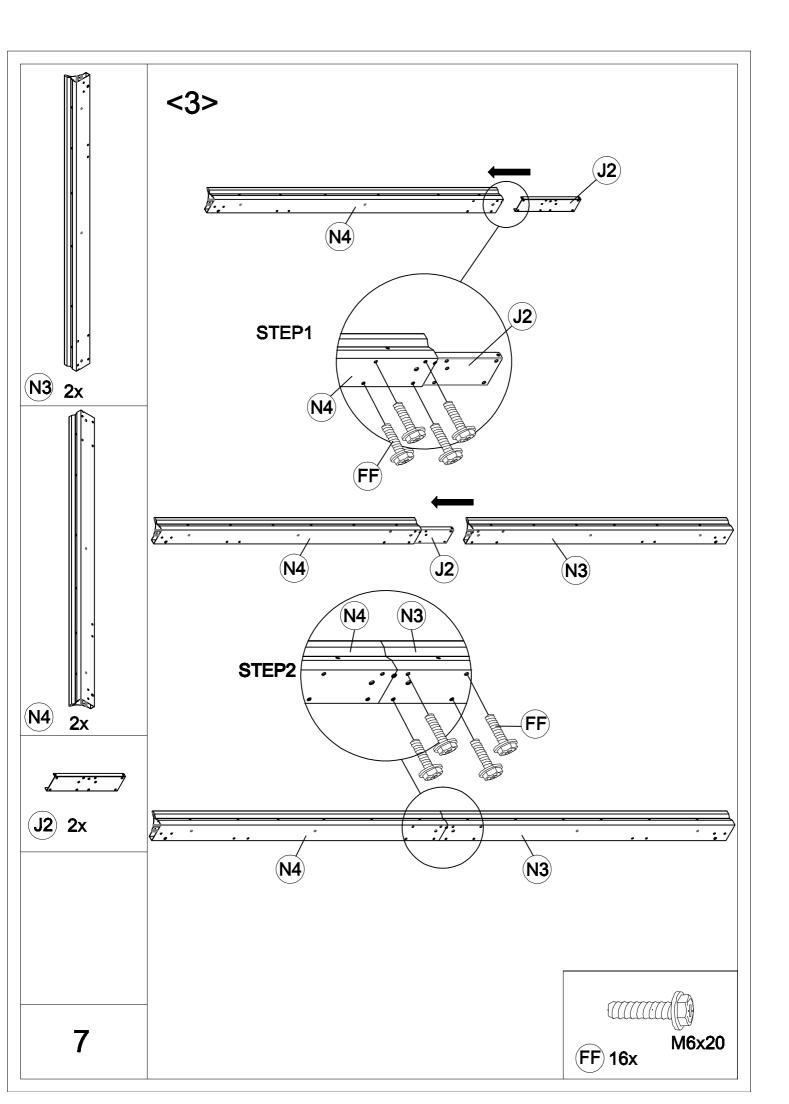

| Carton-1/3 |     | Carton-2/3 |     | Carton-3/3    |    |
|------------|-----|------------|-----|---------------|----|
| Part       | Qty | Part       | Qty | Part          | Qt |
| Α          | 4   | D          | 1   | E3            | 2  |
| В          | 4   | E1         | 2   | E4            | 2  |
| С          | 4   | E2         | 2   | PC1           | 2  |
| J1         | 4   | F1         | 2   | PC2           | 2  |
| J3         | 4   | F2         | 2   | Q1            | 4  |
| J4         | 4   | F3         | 2   | Q2            | 4  |
| J5         | 4   | G          | 4   | Q3            | 4  |
| J6         | 4   | Н          | 4   | Q4            | 4  |
| Р          | 1   | J2         | 4   | Q5            | 4  |
| N1         | 2   | L1         | 2   | Q6            | 4  |
| N2         | 2   | L2         | 2   | Q7            | 4  |
| N3         | 2   | L3         | 4   | U             | 4  |
| N4         | 2   | L4         | 4   | V             | 4  |
| R3         | 4   | L5         | 4   | Hardware Pack | 1  |
| T1         | 2   | L6         | 4   |               |    |
| T2         | 2   | R1         | 1   |               |    |
| Т3         | 2   | R2         | 4   |               |    |
| T4         | 2   | S1         | 4   |               |    |
| Y1         | 4   | S2         | 6   |               |    |
| Y2         | 4   | S3         | 2   |               |    |
|            |     |            |     |               |    |
|            |     |            |     |               |    |
|            |     |            |     |               |    |
|            |     |            |     |               |    |
|            |     |            |     |               |    |
|            |     |            |     |               |    |
|            |     |            |     |               |    |
|            |     |            |     |               |    |