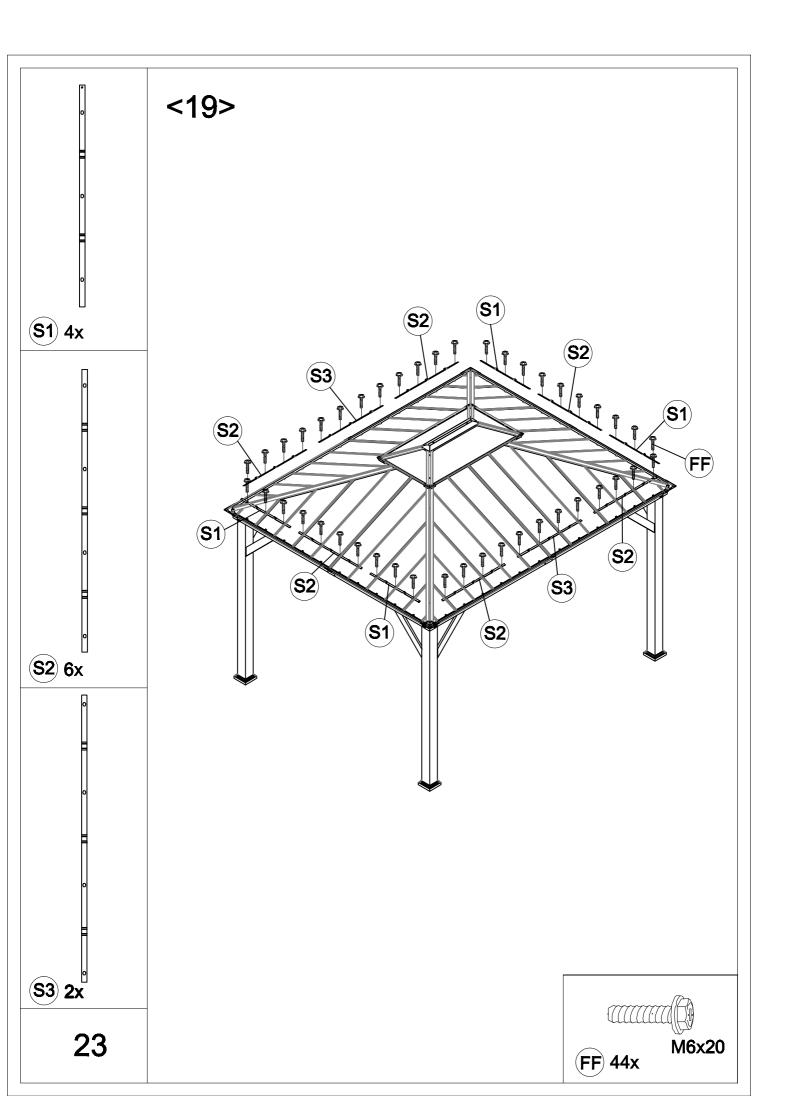

## ATTENTION:

1. The gazebo comes with 3 boxes. Sometimes they may be delivered on different dates. Please wait another 2-3 days or contact us for assistance.

2. Please check the manual carefully to make sure you have received all the parts.

3. If there is anything missing, please tell us the letter of the parts you need.

4. If there is any damage, please send us clear photos, we will check and give you the best solution as soon as possible.



















































| Carton-1/3 |     | Carton-2/3 |     | Carton-3/3    |    |
|------------|-----|------------|-----|---------------|----|
| Part       | Qty | Part       | Qty | Part          | Qt |
| Α          | 4   | D          | 1   | E3            | 2  |
| В          | 4   | E1         | 2   | E4            | 2  |
| С          | 4   | E2         | 2   | PC1           | 2  |
| J1         | 4   | F1         | 2   | PC2           | 2  |
| J3         | 4   | F2         | 2   | Q1            | 4  |
| J4         | 4   | F3         | 2   | Q2            | 4  |
| J5         | 4   | G          | 4   | Q3            | 4  |
| J6         | 4   | Н          | 4   | Q4            | 4  |
| Р          | 1   | J2         | 4   | Q5            | 4  |
| N1         | 2   | L1         | 2   | Q6            | 4  |