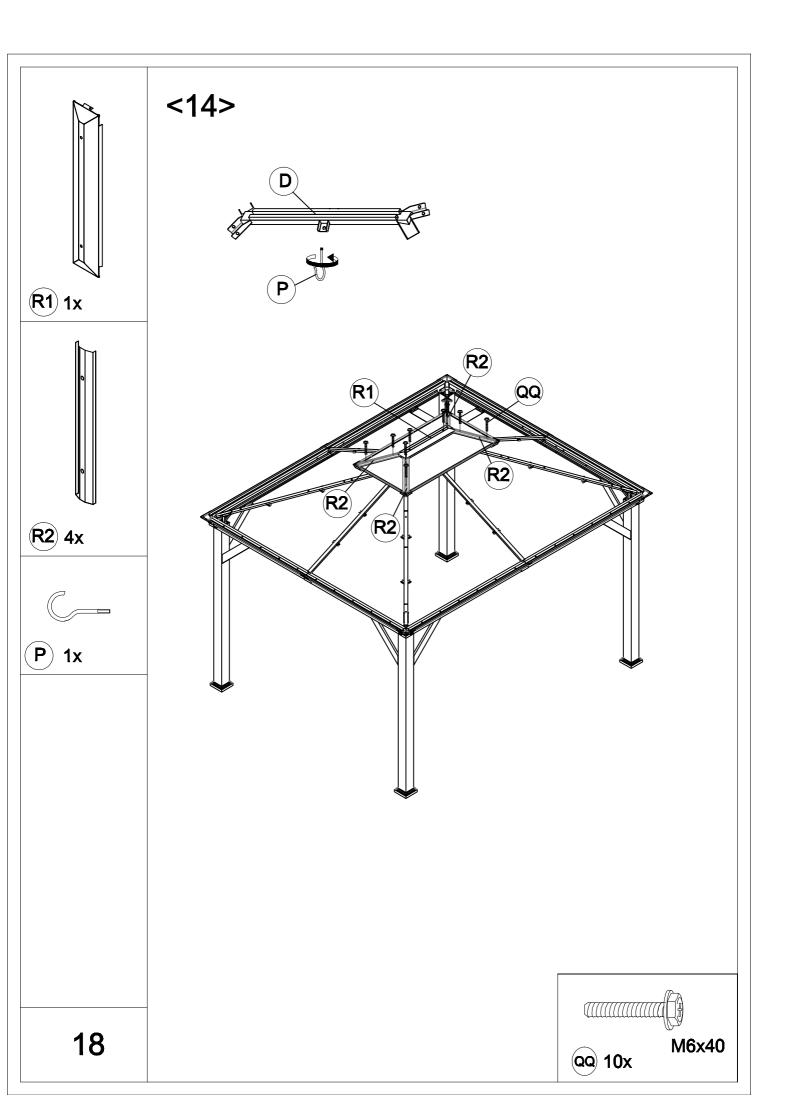

## ATTENTION:

1. The gazebo comes with 3 boxes. Sometimes they may be delivered on different dates. Please wait another 2-3 days or contact us for assistance.

2. Please check the manual carefully to make sure you have received all the parts.

3. If there is anything missing, please tell us the letter of the parts you need.

4. If there is any damage, please send us clear photos, we will check and give you the best solution as soon as possible.



















































| Carton-1/3 |     | Carton-2/3 |     | Carton-3/3    |    |
|------------|-----|------------|-----|---------------|----|
| Part       | Qty | Part       | Qty | Part          | Qt |
| Α          | 4   | D          | 1   | E3            | 2  |
| В          | 4   | E1         | 2   | E4            | 2  |
| С          | 4   | E2         | 2   | PC1           | 2  |
| J1         | 4   | F1         | 2   | PC2           | 2  |
| J3         | 4   | F2         | 2   | Q1            | 4  |
| J4         | 4   | F3         | 2   | Q2            | 4  |
| J5         | 4   | G          | 4   | Q3            | 4  |
| J6         | 4   | Н          | 4   | Q4            | 4  |
| Р          | 1   | J2         | 4   | Q5            | 4  |
| N1         | 2   | L1         | 2   | Q6