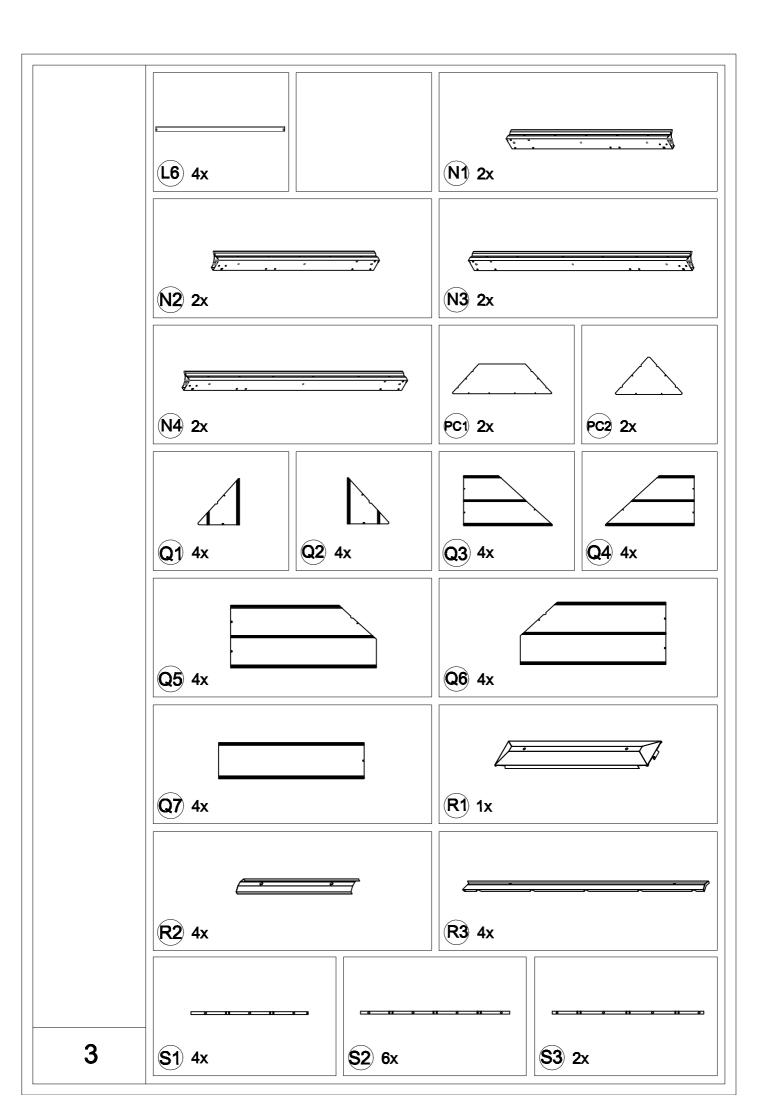

| Carton-1/3 |     | Carton-2/3 |     | Carton-3/3    |    |
|------------|-----|------------|-----|---------------|----|
| Part       | Qty | Part       | Qty | Part          | Qt |
| Α          | 4   | D          | 1   | E3            | 2  |
| В          | 4   | E1         | 2   | E4            | 2  |
| С          | 4   | E2         | 2   | PC1           | 2  |
| J1         | 4   | F1         | 2   | PC2           | 2  |
| J3         | 4   | F2         | 2   | Q1            | 4  |
| J4         | 4   | F3         | 2   | Q2            | 4  |
| J5         | 4   | G          | 4   | Q3            | 4  |
| J6         | 4   | Н          | 4   | Q4            | 4  |
| Р          | 1   | J2         | 4   | Q5            | 4  |
| N1         | 2   | L1         | 2   | Q6            | 4  |
| N2         | 2   | L2         | 2   | Q7            | 4  |
| N3         | 2   | L3         | 4   | U             | 4  |
| N4         | 2   | L4         | 4   | V             | 4  |
| R3         | 4   | L5         | 4   | Hardware Pack | 1  |
| T1         | 2   | L6         | 4   |               |    |
| T2         | 2   | R1         | 1   |               |    |
| Т3         | 2   | R2         | 4   |               |    |
| T4         | 2   | S1         | 4   |               |    |
| Y1         | 4   | S2         | 6   |               |    |
| Y2         | 4   | S3         | 2   |               |    |
|            |     |            |     |               |    |
|            |     |            |     |               |    |
|            |     |            |     |               |    |
|            |     |            |     |               |    |
|            |     |            |     |               |    |
|            |     |            |     |               |    |
|            |     |            |     |               |    |
|            |     |            |     |               |    |