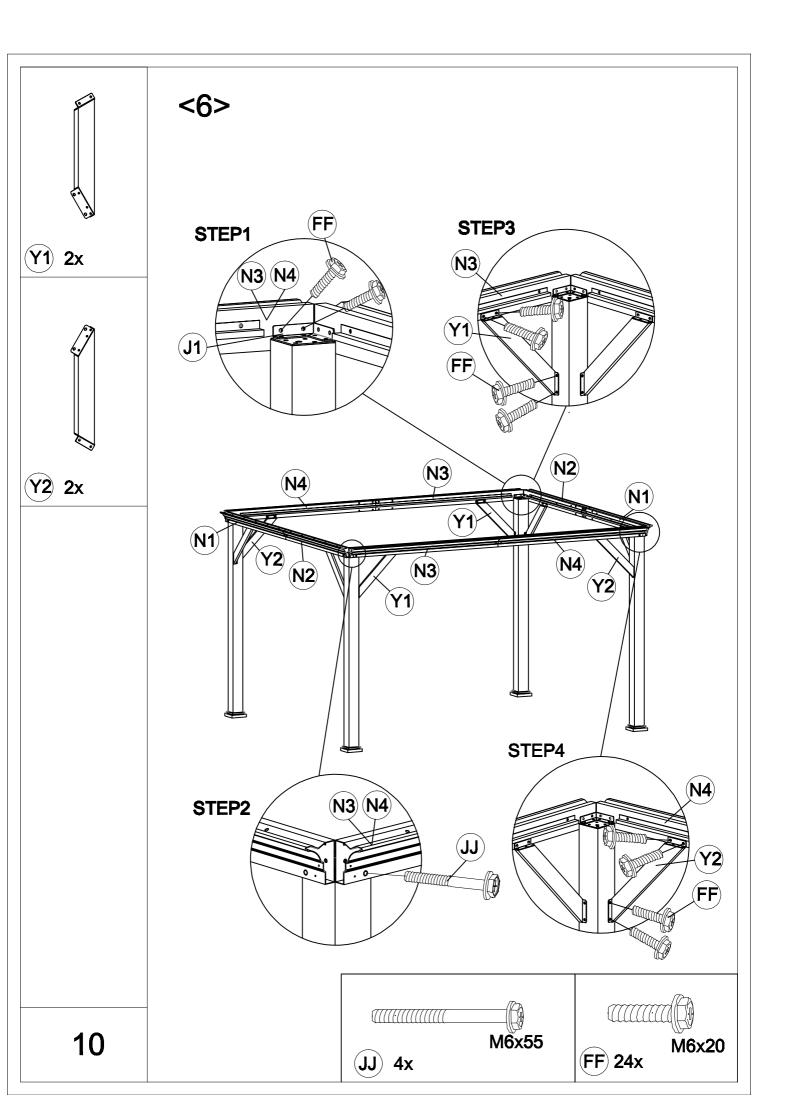

## ATTENTION:

1. The gazebo comes with 3 boxes. Sometimes they may be delivered on different dates. Please wait another 2-3 days or contact us for assistance.

2. Please check the manual carefully to make sure you have received all the parts.

3. If there is anything missing, please tell us the letter of the parts you need.

4. If there is any damage, please send us clear photos, we will check and give you the best solution as soon as possible.



















































| Carton-1/3 |     | Carton-2/3 |     | Carton-3/3    |    |
|------------|-----|------------|-----|---------------|----|
| Part       | Qty | Part       | Qty | Part          | Qt |
| Α          | 4   | D          | 1   | E3            | 2  |
| В          | 4   | E1         | 2   | E4            | 2  |
| С          | 4   | E2         | 2   | PC1           | 2  |
| J1         | 4   | F1         | 2   | PC2           | 2  |
| J3         | 4   | F2         | 2   | Q1            | 4  |
| J4         | 4   | F3         | 2   | Q2            | 4  |
| J5         | 4   | G          | 4   | Q3            | 4  |
| J6         | 4   | Н          | 4   | Q4            | 4  |
| Р          | 1   | J2         | 4   | Q5            | 4  |
| N1         | 2   | L1         |