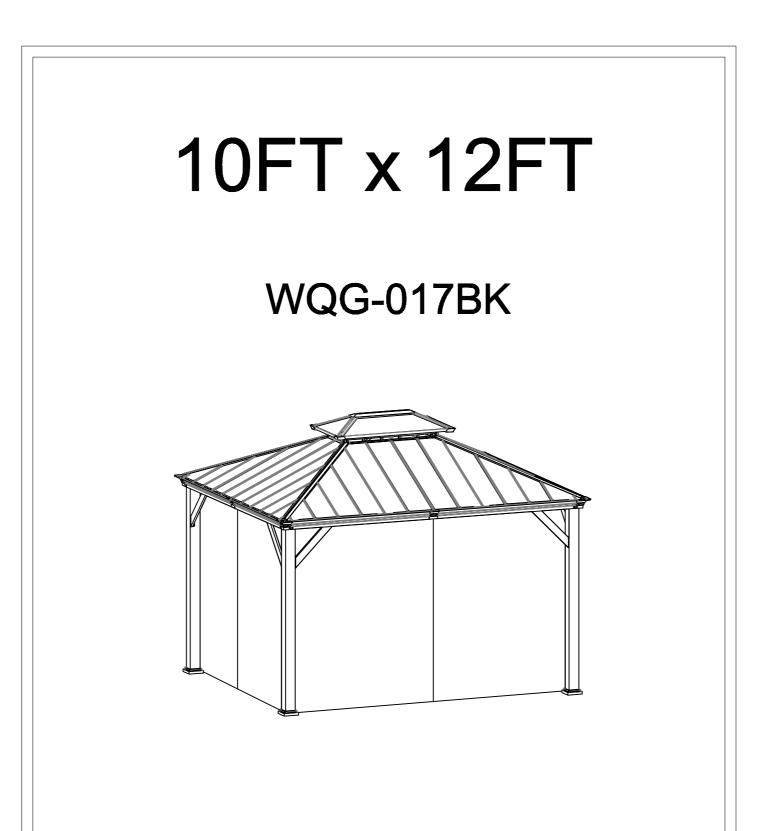

## ATTENTION:

1. The gazebo comes with 3 boxes. Sometimes they may be delivered on different dates. Please wait another 2-3 days or contact us for assistance.

2. Please check the manual carefully to make sure you have received all the parts.