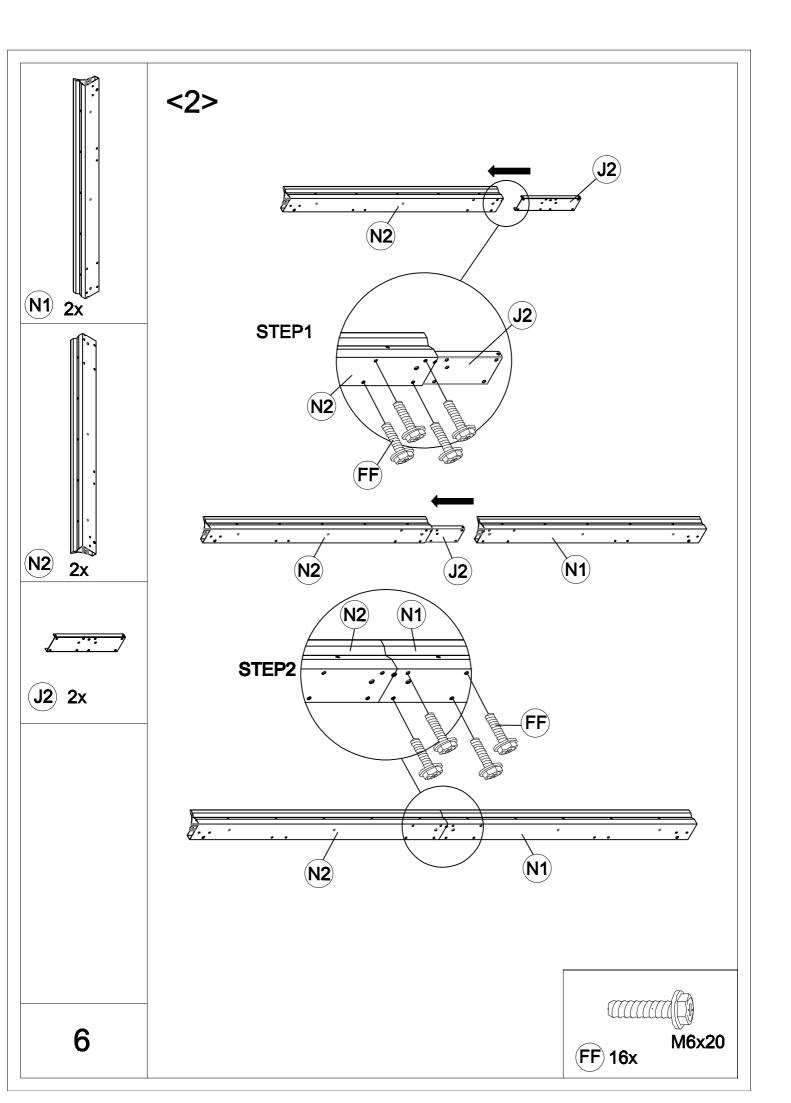

| Carton-1/3 |     | Carton-2/3 |     | Carton-3/3    |    |
|------------|-----|------------|-----|---------------|----|
| Part       | Qty | Part       | Qty | Part          | Qt |
| Α          | 4   | D          | 1   | E3            | 2  |
| В          | 4   | E1         | 2   | E4            | 2  |
| С          | 4   | E2         | 2   | PC1           | 2  |
| J1         | 4   | F1         | 2   | PC2           | 2  |
| J3         | 4   | F2         | 2   | Q1            | 4  |
| J4         | 4   | F3         | 2   | Q2            | 4  |
| J5         | 4   | G          | 4   | Q3            | 4  |
| J6         | 4   | Н          | 4   | Q4            | 4  |
| Р          | 1   | J2         | 4   | Q5            | 4  |
| N1         | 2   | L1         | 2   | Q6            | 4  |
| N2         | 2   | L2         | 2   | Q7            | 4  |
| N3         | 2   | L3         | 4   | U             | 4  |
| N4         | 2   | L4         | 4   | V             | 4  |
| R3         | 4   | L5         | 4   | Hardware Pack | 1  |
| T1         | 2   | L6         | 4   |               |    |
| T2         | 2   | R1         | 1   |               |    |
| Т3         | 2   | R2         | 4   |               |    |
| T4         | 2   | S1         | 4   |               |    |
| Y1         | 4   | S2         | 6   |               |    |
| Y2         | 4   | S3         | 2   |               |    |
|            |     |            |     |               |    |
|            |     |            |     |               |    |
|            |     |            |     |               |    |
|            |     |            |     |               |    |
|            |     |            |     |               |    |
|            |     |            |     |               |    |
|            |     |            |     |               |    |
|            |     |            |     |               |    |