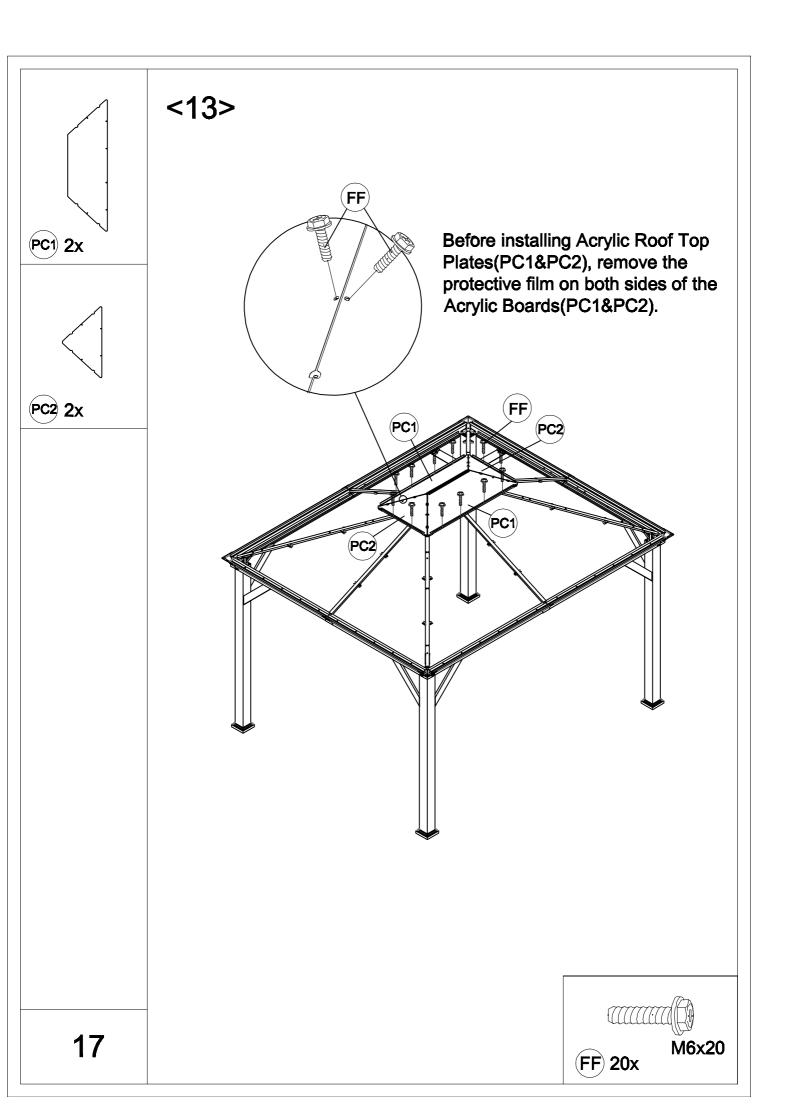

## ATTENTION:

1. The gazebo comes with 3 boxes. Sometimes they may be delivered on different dates. Please wait another 2-3 days or contact us for assistance.

2. Please check the manual carefully to make sure you have received all the parts.

3. If there is anything missing, please tell us the letter of the parts you need.

4. If there is any damage, please send us clear photos, we will check and give you the best solution as soon as possible.



















































| Carton-1/3 |     | Carton-2/3 |     | Carton-3/3    |    |
|------------|-----|------------|-----|---------------|----|
| Part       | Qty | Part       | Qty | Part          | Qt |
| Α          | 4   | D          | 1   | E3            | 2  |
| В          | 4   | E1         | 2   | E4            | 2  |
| С          | 4   | E2         | 2   | PC1           | 2  |
| J1         | 4   | F1         | 2   | PC2           | 2  |
| J3         | 4   | F2         | 2   | Q1            | 4  |
| J4         | 4   | F3         | 2   | Q2            | 4  |
| J5         | 4   | G          | 4   | Q3            | 4  |
| J6         | 4   | Н          | 4   | Q4            | 4  |
| Р          | 1   | J2         | 4   | Q5            | 4  |
| N1         | 2   | L1         | 2   | Q6