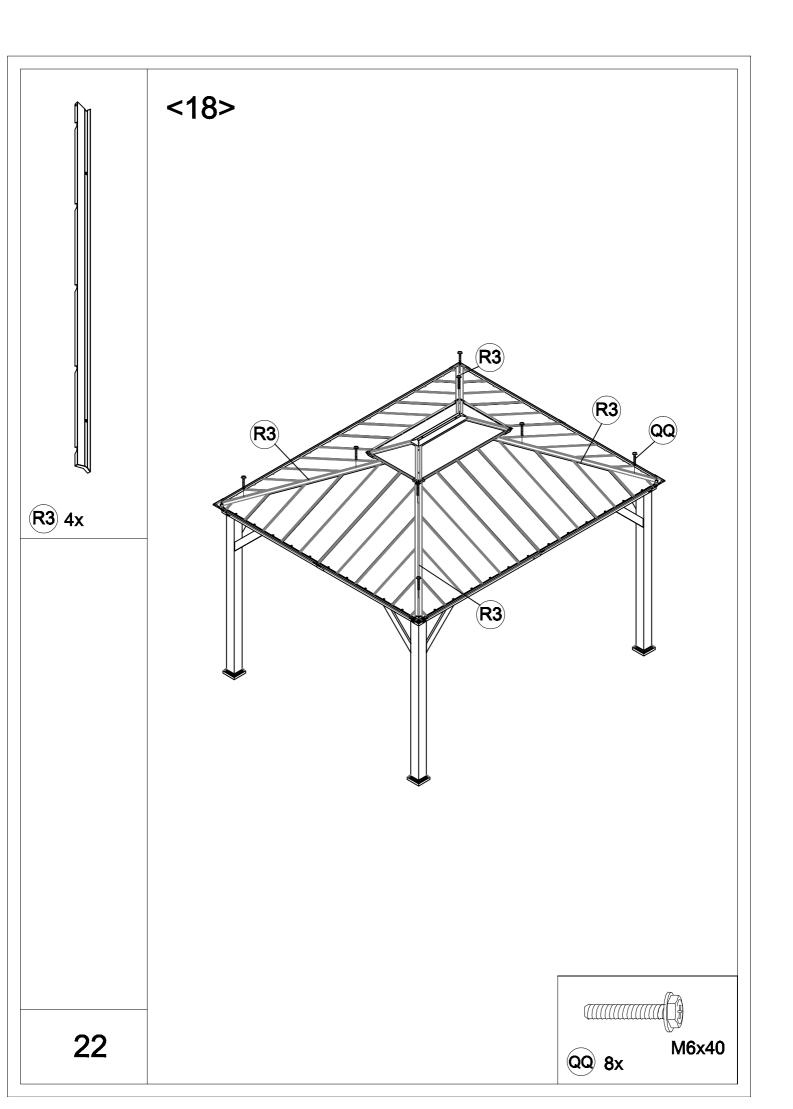

## ATTENTION:

1. The gazebo comes with 3 boxes. Sometimes they may be delivered on different dates. Please wait another 2-3 days or contact us for assistance.

2. Please check the manual carefully to make sure you have received all the parts.

3. If there is anything missing, please tell us the letter of the parts you need.

4. If there is any damage, please send us clear photos, we will check and give you the best solution as soon as possible.



















































| Carton-1/3 |     | Carton-2/3 |     | Carton-3/3    |    |
|------------|-----|------------|-----|---------------|----|
| Part       | Qty | Part       | Qty | Part          | Qt |
| Α          | 4   | D          | 1   | E3            | 2  |
| В          | 4   | E1         | 2   | E4            | 2  |
| С          | 4   | E2         | 2   | PC1           | 2  |
| J1         | 4   | F1         | 2   | PC2           | 2  |
| J3         | 4   | F2         | 2   | Q1            | 4  |
| J4         | 4   | F3         | 2   | Q2            | 4  |
| J5         | 4   | G          | 4   | Q3            | 4  |
| J6         | 4   | Н          | 4   | Q4            | 4  |
| Р          | 1   | J2         | 4   | Q5            | 4  |
| N1         | 2   | L1         | 2   | Q6            | 4