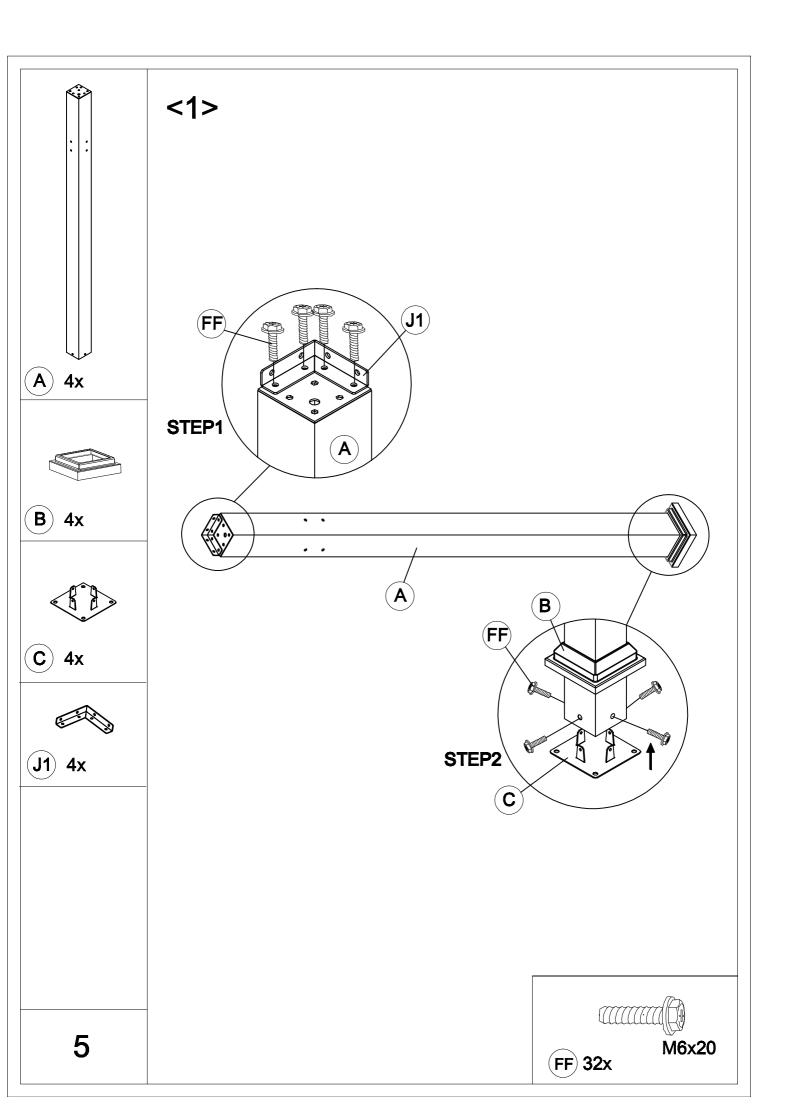

| Carton-1/3 |     | Carton-2/3 |     | Carton-3/3    |    |
|------------|-----|------------|-----|---------------|----|
| Part       | Qty | Part       | Qty | Part          | Qt |
| Α          | 4   | D          | 1   | E3            | 2  |
| В          | 4   | E1         | 2   | E4            | 2  |
| С          | 4   | E2         | 2   | PC1           | 2  |
| J1         | 4   | F1         | 2   | PC2           | 2  |
| J3         | 4   | F2         | 2   | Q1            | 4  |
| J4         | 4   | F3         | 2   | Q2            | 4  |
| J5         | 4   | G          | 4   | Q3            | 4  |
| J6         | 4   | Н          | 4   | Q4            | 4  |
| Р          | 1   | J2         | 4   | Q5            | 4  |
| N1         | 2   | L1         | 2   | Q6            | 4  |
| N2         | 2   | L2         | 2   | Q7            | 4  |
| N3         | 2   | L3         | 4   | U             | 4  |
| N4         | 2   | L4         | 4   | V             | 4  |
| R3         | 4   | L5         | 4   | Hardware Pack | 1  |
| T1         | 2   | L6         | 4   |               |    |
| T2         | 2   | R1         | 1   |               |    |
| Т3         | 2   | R2         | 4   |               |    |
| T4         | 2   | S1         | 4   |               |    |
| Y1         | 4   | S2         | 6   |               |    |
| Y2         | 4   | S3         | 2   |               |    |
|            |     |            |     |               |    |
|            |     |            |     |               |    |
|            |     |            |     |               |    |
|            |     |            |     |               |    |
|            |     |            |     |               |    |
|            |     |            |     |               |    |
|            |     |            |     |               |    |
|            |     |            |     |               |    |