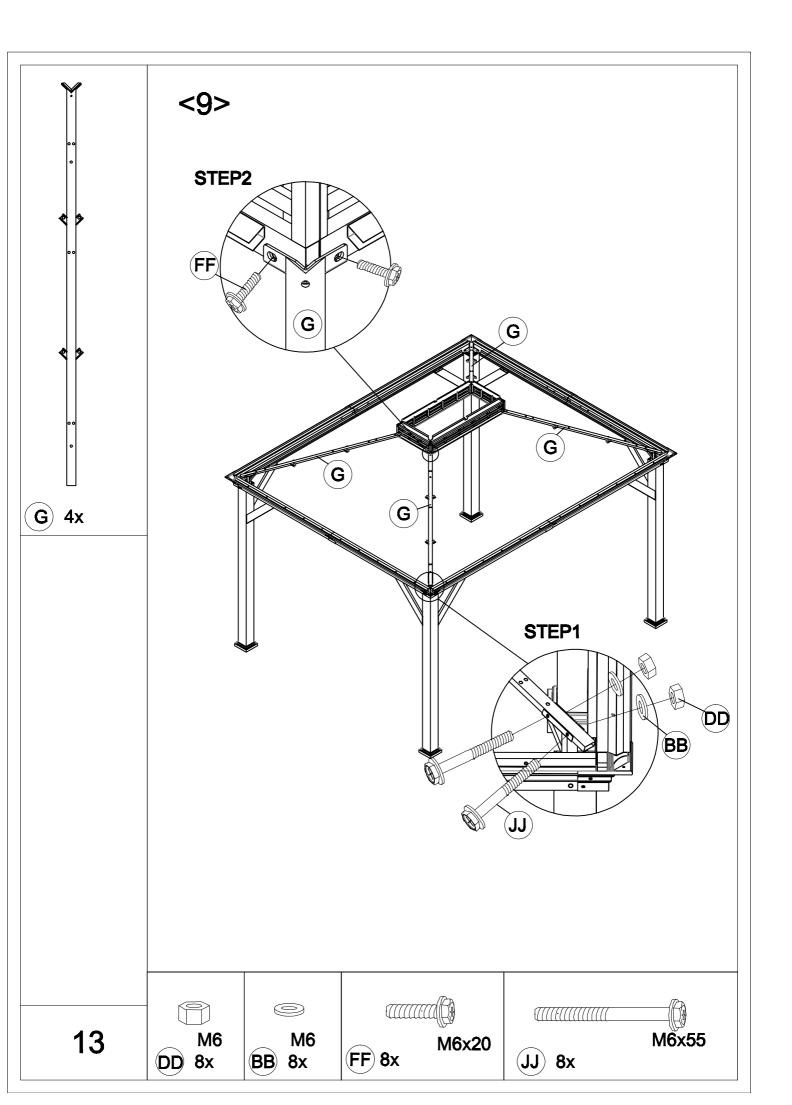

## ATTENTION:

1. The gazebo comes with 3 boxes. Sometimes they may be delivered on different dates. Please wait another 2-3 days or contact us for assistance.

2. Please check the manual carefully to make sure you have received all the parts.

3. If there is anything missing, please tell us the letter of the parts you need.

4. If there is any damage, please send us clear photos, we will check and give you the best solution as soon as possible.



















































| Carton-1/3 |     | Carton-2/3 |     | Carton-3/3    |    |
|------------|-----|------------|-----|---------------|----|
| Part       | Qty | Part       | Qty | Part          | Qt |
| Α          | 4   | D          | 1   | E3            | 2  |
| В          | 4   | E1         | 2   | E4            | 2  |
| С          | 4   | E2         | 2   | PC1           | 2  |
| J1         | 4   | F1         | 2   | PC2           | 2  |
| J3         | 4   | F2         | 2   | Q1            | 4  |
| J4         | 4   | F3         | 2   | Q2            | 4  |
| J5         | 4   | G          | 4   | Q3            | 4  |
| J6         | 4   | Н          | 4   | Q4            | 4  |
| Р          | 1   | J2         | 4   | Q5            | 4  |
| N1         | 2   | L1         | 2   |