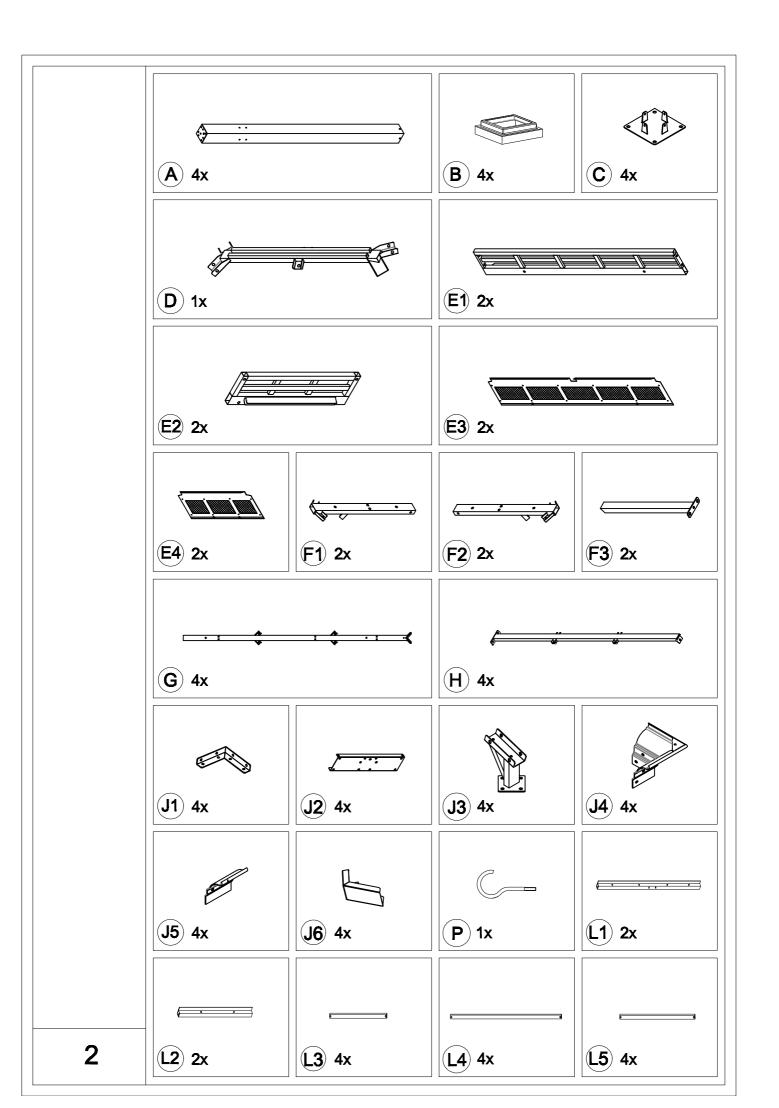

| Carton-1/3 |     | Carton-2/3 |     | Carton-3/3    |    |
|------------|-----|------------|-----|---------------|----|
| Part       | Qty | Part       | Qty | Part          | Qt |
| Α          | 4   | D          | 1   | E3            | 2  |
| В          | 4   | E1         | 2   | E4            | 2  |
| С          | 4   | E2         | 2   | PC1           | 2  |
| J1         | 4   | F1         | 2   | PC2           | 2  |
| J3         | 4   | F2         | 2   | Q1            | 4  |
| J4         | 4   | F3         | 2   | Q2            | 4  |
| J5         | 4   | G          | 4   | Q3            | 4  |
| J6         | 4   | Н          | 4   | Q4            | 4  |
| Р          | 1   | J2         | 4   | Q5            | 4  |
| N1         | 2   | L1         | 2   | Q6            | 4  |
| N2         | 2   | L2         | 2   | Q7            | 4  |
| N3         | 2   | L3         | 4   | U             | 4  |
| N4         | 2   | L4         | 4   | V             | 4  |
| R3         | 4   | L5         | 4   | Hardware Pack | 1  |
| T1         | 2   | L6         | 4   |               |    |
| T2         | 2   | R1         | 1   |               |    |
| Т3         | 2   | R2         | 4   |               |    |
| T4         | 2   | S1         | 4   |               |    |
| Y1         | 4   | S2         | 6   |               |    |
| Y2         | 4   | S3         | 2   |               |    |
|            |     |            |     |               |    |
|            |     |            |     |               |    |
|            |     |            |     |               |    |
|            |     |            |     |               |    |
|            |     |            |     |               |    |
|            |     |            |     |               |    |
|            |     |            |     |               |    |
|            |     |            |     |               |    |