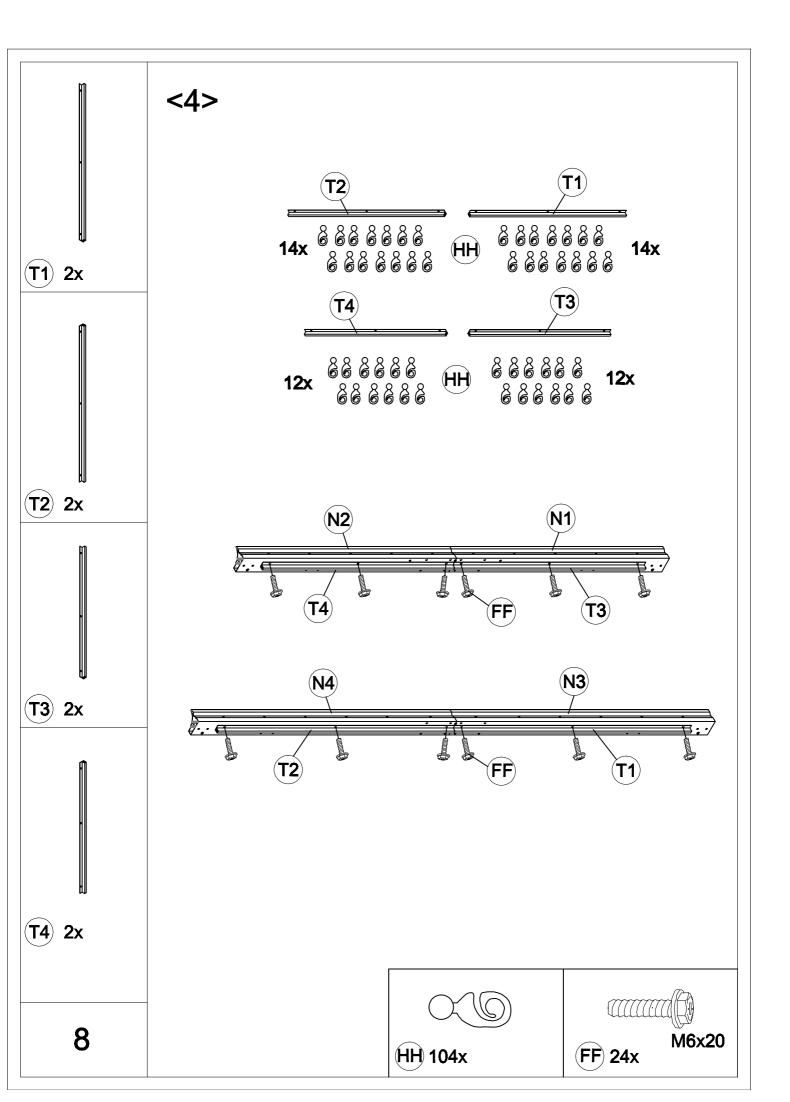

| Carton-1/3 |     | Carton-2/3 |     | Carton-3/3    |    |
|------------|-----|------------|-----|---------------|----|
| Part       | Qty | Part       | Qty | Part          | Qt |
| Α          | 4   | D          | 1   | E3            | 2  |
| В          | 4   | E1         | 2   | E4            | 2  |
| С          | 4   | E2         | 2   | PC1           | 2  |
| J1         | 4   | F1         | 2   | PC2           | 2  |
| J3         | 4   | F2         | 2   | Q1            | 4  |
| J4         | 4   | F3         | 2   | Q2            | 4  |
| J5         | 4   | G          | 4   | Q3            | 4  |
| J6         | 4   | Н          | 4   | Q4            | 4  |
| Р          | 1   | J2         | 4   | Q5            | 4  |
| N1         | 2   | L1         | 2   | Q6            | 4  |
| N2         | 2   | L2         | 2   | Q7            | 4  |
| N3         | 2   | L3         | 4   | U             | 4  |
| N4         | 2   | L4         | 4   | V             | 4  |
| R3         | 4   | L5         | 4   | Hardware Pack | 1  |
| T1         | 2   | L6         | 4   |               |    |
| T2         | 2   | R1         | 1   |               |    |
| Т3         | 2   | R2         | 4   |               |    |
| T4         | 2   | S1         | 4   |               |    |
| Y1         | 4   | S2         | 6   |               |    |
| Y2         | 4   | S3         | 2   |               |    |
|            |     |            |     |               |    |
|            |     |            |     |               |    |
|            |     |            |     |               |    |
|            |     |            |     |               |    |
|            |     |            |     |               |    |
|            |     |            |     |               |    |
|            |     |            |     |               |    |
|            |     |            |     |               |    |