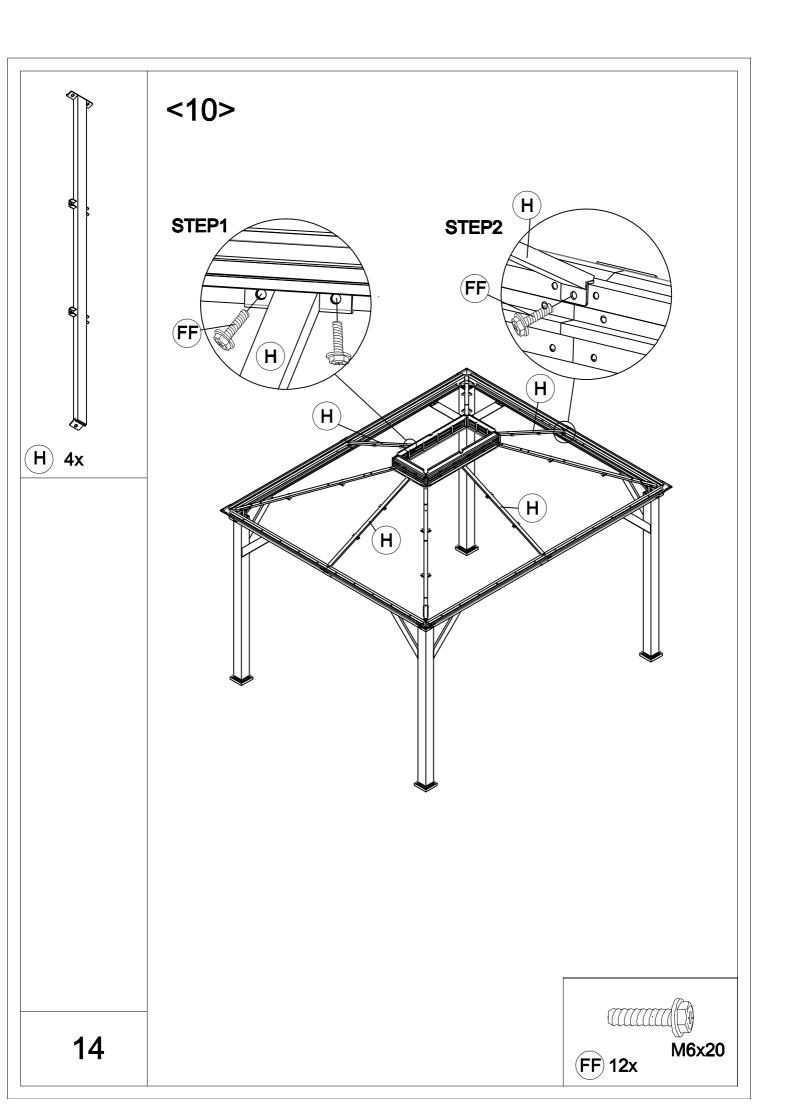

## ATTENTION:

1. The gazebo comes with 3 boxes. Sometimes they may be delivered on different dates. Please wait another 2-3 days or contact us for assistance.

2. Please check the manual carefully to make sure you have received all the parts.

3. If there is anything missing, please tell us the letter of the parts you need.

4. If there is any damage, please send us clear photos, we will check and give you the best solution as soon as possible.



















































| Carton-1/3 |     | Carton-2/3 |     | Carton-3/3    |    |
|------------|-----|------------|-----|---------------|----|
| Part       | Qty | Part       | Qty | Part          | Qt |
| Α          | 4   | D          | 1   | E3            | 2  |
| В          | 4   | E1         | 2   | E4            | 2  |
| С          | 4   | E2         | 2   | PC1           | 2  |
| J1         | 4   | F1         | 2   | PC2           | 2  |
| J3         | 4   | F2         | 2   | Q1            | 4  |
| J4         | 4   | F3         | 2   | Q2            | 4  |
| J5         | 4   | G          | 4   | Q3            | 4  |
| J6         | 4   | Н          | 4   | Q4            | 4  |
| Р          | 1   | J2         | 4   | Q5            | 4  |
| N1         | 2   | L1         | 2   | Q6