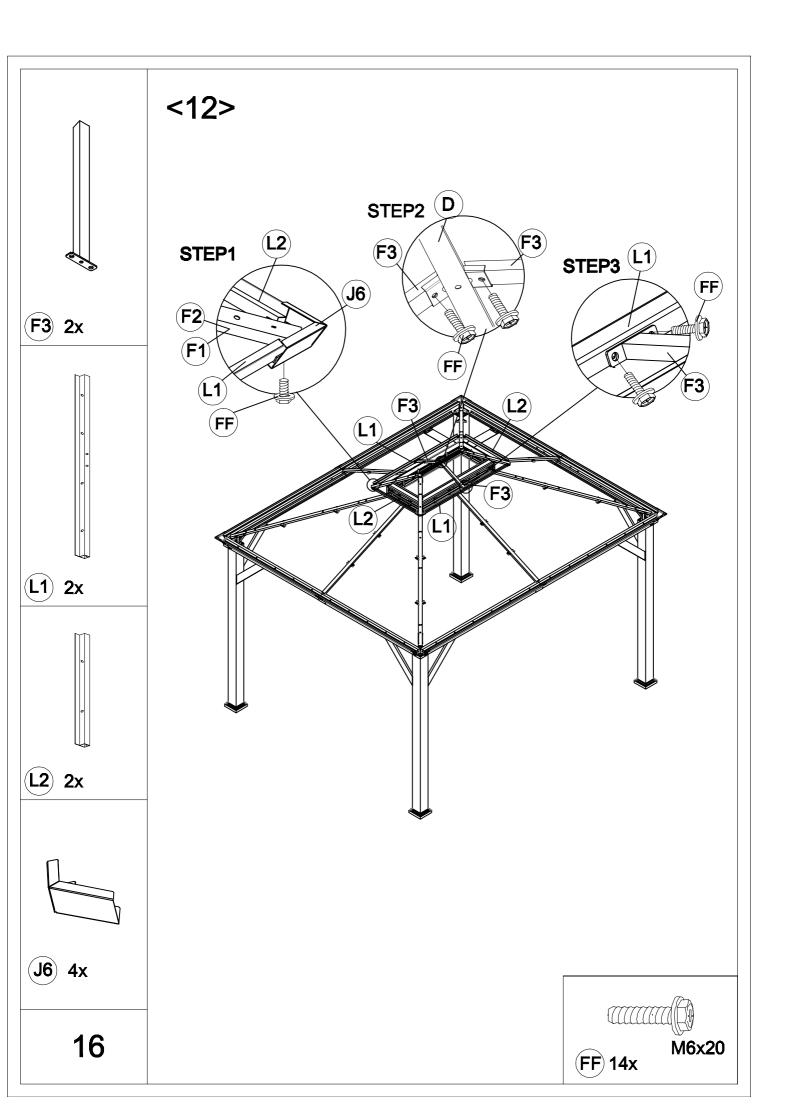

## ATTENTION:

1. The gazebo comes with 3 boxes. Sometimes they may be delivered on different dates. Please wait another 2-3 days or contact us for assistance.

2. Please check the manual carefully to make sure you have received all the parts.

3. If there is anything missing, please tell us the letter of the parts you need.

4. If there is any damage, please send us clear photos, we will check and give you the best solution as soon as possible.



















































| Carton-1/3 |     | Carton-2/3 |     | Carton-3/3    |    |
|------------|-----|------------|-----|---------------|----|
| Part       | Qty | Part       | Qty | Part          | Qt |
| Α          | 4   | D          | 1   | E3            | 2  |
| В          | 4   | E1         | 2   | E4            | 2  |
| С          | 4   | E2         | 2   | PC1           | 2  |
| J1         | 4   | F1         | 2   | PC2           | 2  |
| J3         | 4   | F2         | 2   | Q1            | 4  |
| J4         | 4   | F3         | 2   | Q2            | 4  |
| J5         | 4   | G          | 4   | Q3            | 4  |
| J6         | 4   | Н          | 4   | Q4            | 4  |
| Р          | 1   | J2         | 4   | Q5            | 4  |
| N1         | 2   | L1         | 2   | Q6