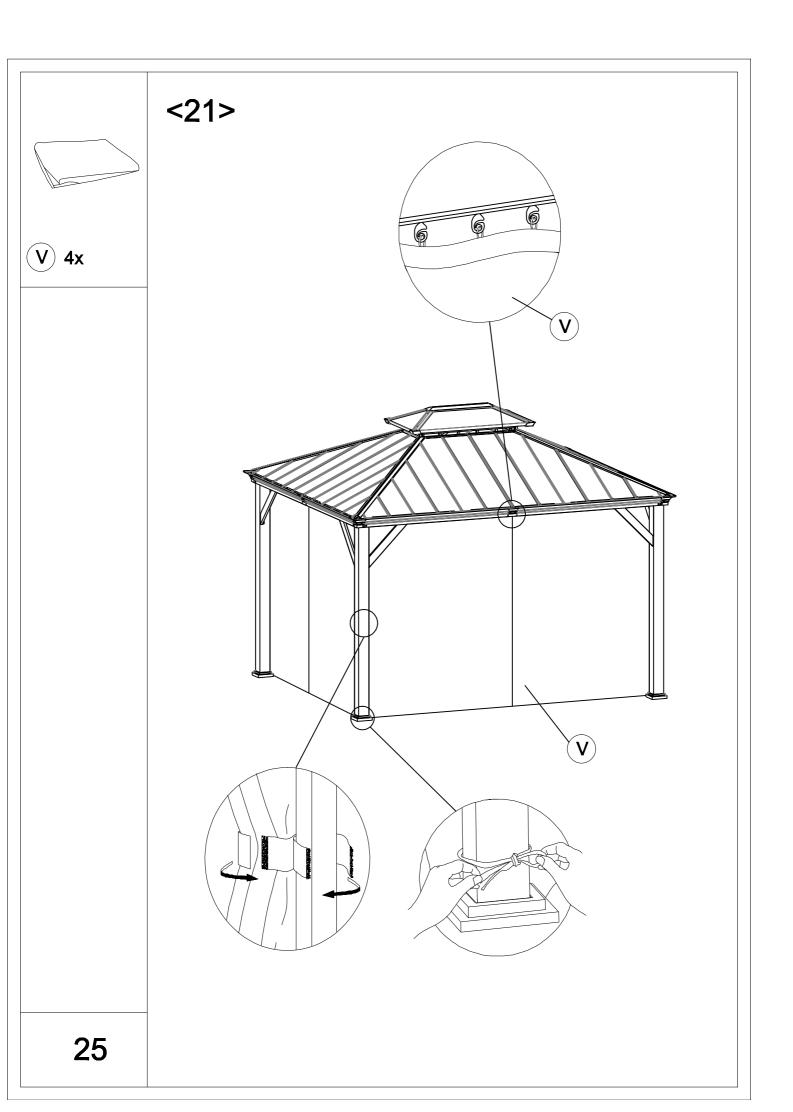

| Carton-1/3 |     | Carton-2/3 |     | Carton-3/3    |    |
|------------|-----|------------|-----|---------------|----|
| Part       | Qty | Part       | Qty | Part          | Qt |
| Α          | 4   | D          | 1   | E3            | 2  |
| В          | 4   | E1         | 2   | E4            | 2  |
| С          | 4   | E2         | 2   | PC1           | 2  |
| J1         | 4   | F1         | 2   | PC2           | 2  |
| J3         | 4   | F2         | 2   | Q1            | 4  |
| J4         | 4   | F3         | 2   | Q2            | 4  |
| J5         | 4   | G          | 4   | Q3            | 4  |
| J6         | 4   | Н          | 4   | Q4            | 4  |
| Р          | 1   | J2         | 4   | Q5            | 4  |
| N1         | 2   | L1         | 2   | Q6            | 4  |
| N2         | 2   | L2         | 2   | Q7            | 4  |
| N3         | 2   | L3         | 4   | U             | 4  |
| N4         | 2   | L4         | 4   | V             | 4  |
| R3         | 4   | L5         | 4   | Hardware Pack | 1  |
| T1         | 2   | L6         | 4   |               |    |
| T2         | 2   | R1         | 1   |               |    |
| Т3         | 2   | R2         | 4   |               |    |
| T4         | 2   | S1         | 4   |               |    |
| Y1         | 4   | S2         | 6   |               |    |
| Y2         | 4   | S3         | 2   |               |    |
|            |     |            |     |               |    |
|            |     |            |     |               |    |
|            |     |            |     |               |    |
|            |     |            |     |               |    |
|            |     |            |     |               |    |
|            |     |            |     |               |    |
|            |     |            |     |               |    |
|            |     |            |     |               |    |