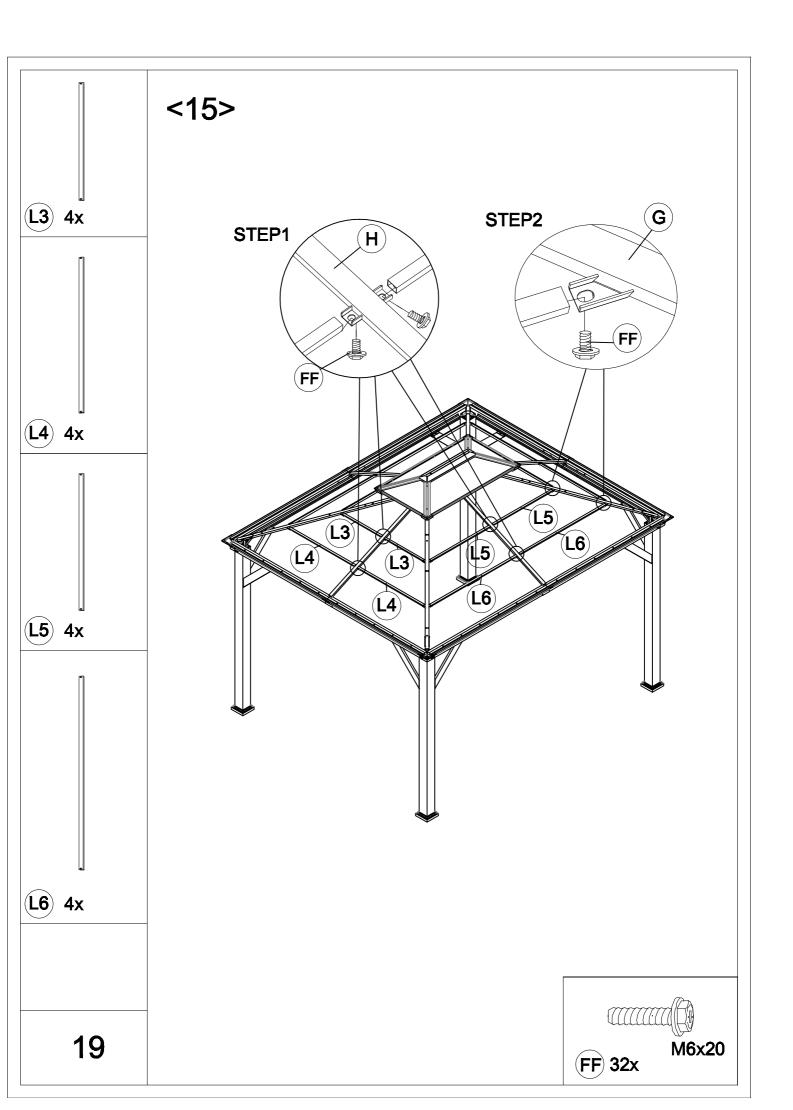

## ATTENTION:

1. The gazebo comes with 3 boxes. Sometimes they may be delivered on different dates. Please wait another 2-3 days or contact us for assistance.

2. Please check the manual carefully to make sure you have received all the parts.

3. If there is anything missing, please tell us the letter of the parts you need.

4. If there is any damage, please send us clear photos, we will check and give you the best solution as soon as possible.



















































| Carton-1/3 |     | Carton-2/3 |     | Carton-3/3    |    |
|------------|-----|------------|-----|---------------|----|
| Part       | Qty | Part       | Qty | Part          | Qt |
| Α          | 4   | D          | 1   | E3            | 2  |
| В          | 4   | E1         | 2   | E4            | 2  |
| С          | 4   | E2         | 2   | PC1           | 2  |
| J1         | 4   | F1         | 2   | PC2           | 2  |
| J3         | 4   | F2         | 2   | Q1            | 4  |
| J4         | 4   | F3         | 2   | Q2            | 4  |
| J5         | 4   | G          | 4   | Q3            | 4  |
| J6         | 4   | Н          | 4   | Q4            | 4  |
| Р          | 1   | J2         | 4   | Q5            | 4  |
| N1         | 2   | L1         | 2   | Q6