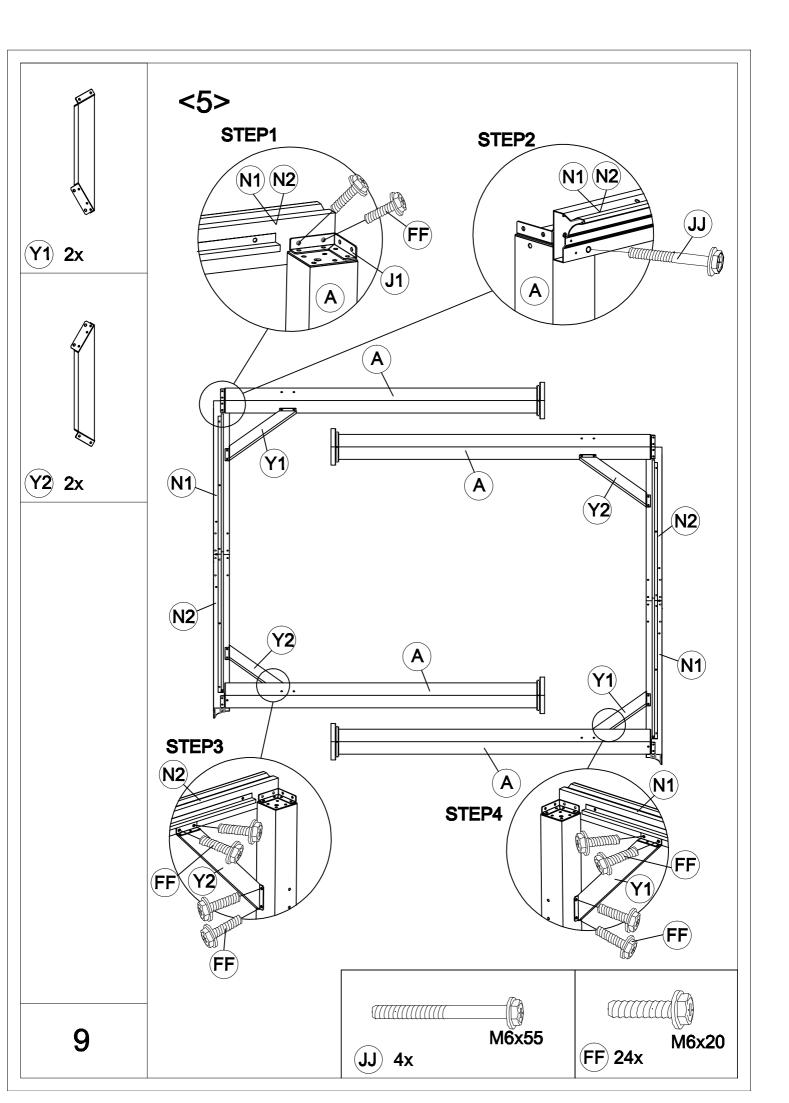

## ATTENTION:

1. The gazebo comes with 3 boxes. Sometimes they may be delivered on different dates. Please wait another 2-3 days or contact us for assistance.

2. Please check the manual carefully to make sure you have received all the parts.

3. If there is anything missing, please tell us the letter of the parts you need.

4. If there is any damage, please send us clear photos, we will check and give you the best solution as soon as possible.



















































| Carton-1/3 |     | Carton-2/3 |     | Carton-3/3    |    |
|------------|-----|------------|-----|---------------|----|
| Part       | Qty | Part       | Qty | Part          | Qt |
| Α          | 4   | D          | 1   | E3            | 2  |
| В          | 4   | E1         | 2   | E4            | 2  |
| С          | 4   | E2         | 2   | PC1           | 2  |
| J1         | 4   | F1         | 2   | PC2           | 2  |
| J3         | 4   | F2         | 2   | Q1            | 4  |
| J4         | 4   | F3         | 2   | Q2            | 4  |
| J5         | 4   | G          | 4   | Q3            | 4  |
| J6         | 4   | Н          | 4   | Q4            | 4  |
| Р          | 1   | J2         | 4   | Q5            | 4  |
| N1         | 2   | L1