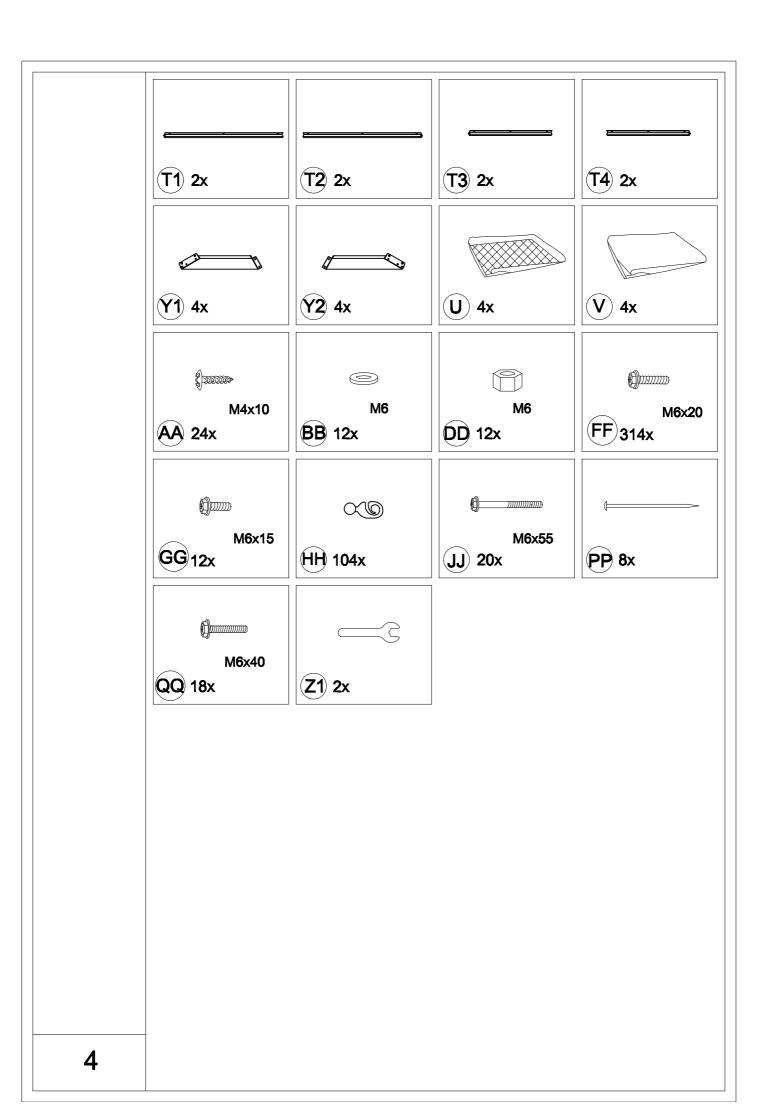

| Carton-1/3 |     | Carton-2/3 |     | Carton-3/3    |    |
|------------|-----|------------|-----|---------------|----|
| Part       | Qty | Part       | Qty | Part          | Qt |
| Α          | 4   | D          | 1   | E3            | 2  |
| В          | 4   | E1         | 2   | E4            | 2  |
| С          | 4   | E2         | 2   | PC1           | 2  |
| J1         | 4   | F1         | 2   | PC2           | 2  |
| J3         | 4   | F2         | 2   | Q1            | 4  |
| J4         | 4   | F3         | 2   | Q2            | 4  |
| J5         | 4   | G          | 4   | Q3            | 4  |
| J6         | 4   | Н          | 4   | Q4            | 4  |
| Р          | 1   | J2         | 4   | Q5            | 4  |
| N1         | 2   | L1         | 2   | Q6            | 4  |
| N2         | 2   | L2         | 2   | Q7            | 4  |
| N3         | 2   | L3         | 4   | U             | 4  |
| N4         | 2   | L4         | 4   | V             | 4  |
| R3         | 4   | L5         | 4   | Hardware Pack | 1  |
| T1         | 2   | L6         | 4   |               |    |
| T2         | 2   | R1         | 1   |               |    |
| Т3         | 2   | R2         | 4   |               |    |
| T4         | 2   | S1         | 4   |               |    |
| Y1         | 4   | S2         | 6   |               |    |
| Y2         | 4   | S3         | 2   |               |    |
|            |     |            |     |               |    |
|            |     |            |     |               |    |
|            |     |            |     |               |    |
|            |     |            |     |               |    |
|            |     |            |     |               |    |
|            |     |            |     |               |    |
|            |     |            |     |               |    |
|            |     |            |     |               |    |