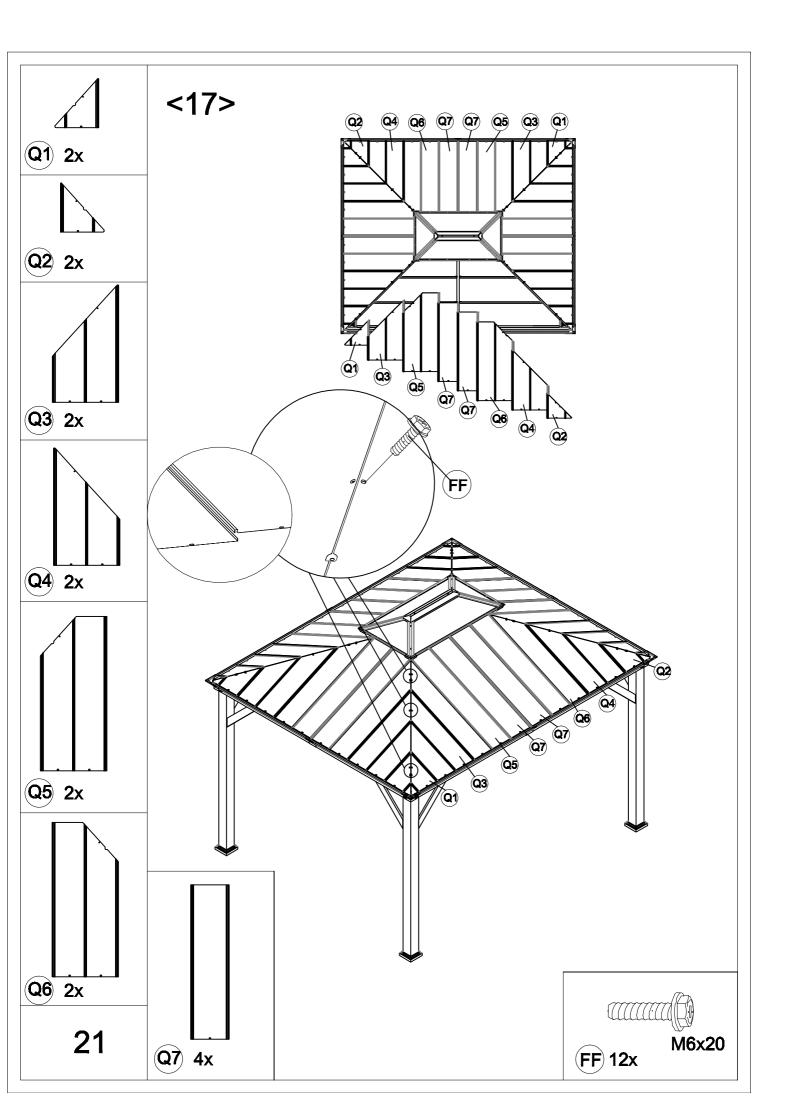

## ATTENTION:

1. The gazebo comes with 3 boxes. Sometimes they may be delivered on different dates. Please wait another 2-3 days or contact us for assistance.

2. Please check the manual carefully to make sure you have received all the parts.

3. If there is anything missing, please tell us the letter of the parts you need.

4. If there is any damage, please send us clear photos, we will check and give you the best solution as soon as possible.



















































| Carton-1/3 |     | Carton-2/3 |     | Carton-3/3    |    |
|------------|-----|------------|-----|---------------|----|
| Part       | Qty | Part       | Qty | Part          | Qt |
| Α          | 4   | D          | 1   | E3            | 2  |
| В          | 4   | E1         | 2   | E4            | 2  |
| С          | 4   | E2         | 2   | PC1           | 2  |
| J1         | 4   | F1         | 2   | PC2           | 2  |
| J3         | 4   | F2         | 2   | Q1            | 4  |
| J4         | 4   | F3         | 2   | Q2            | 4  |
| J5         | 4   | G          | 4   | Q3            | 4  |
| J6         | 4   | Н          | 4   | Q4            | 4  |
| Р          | 1   | J2         | 4   | Q5            | 4  |
| N1         | 2   | L1         | 2   | Q6            |