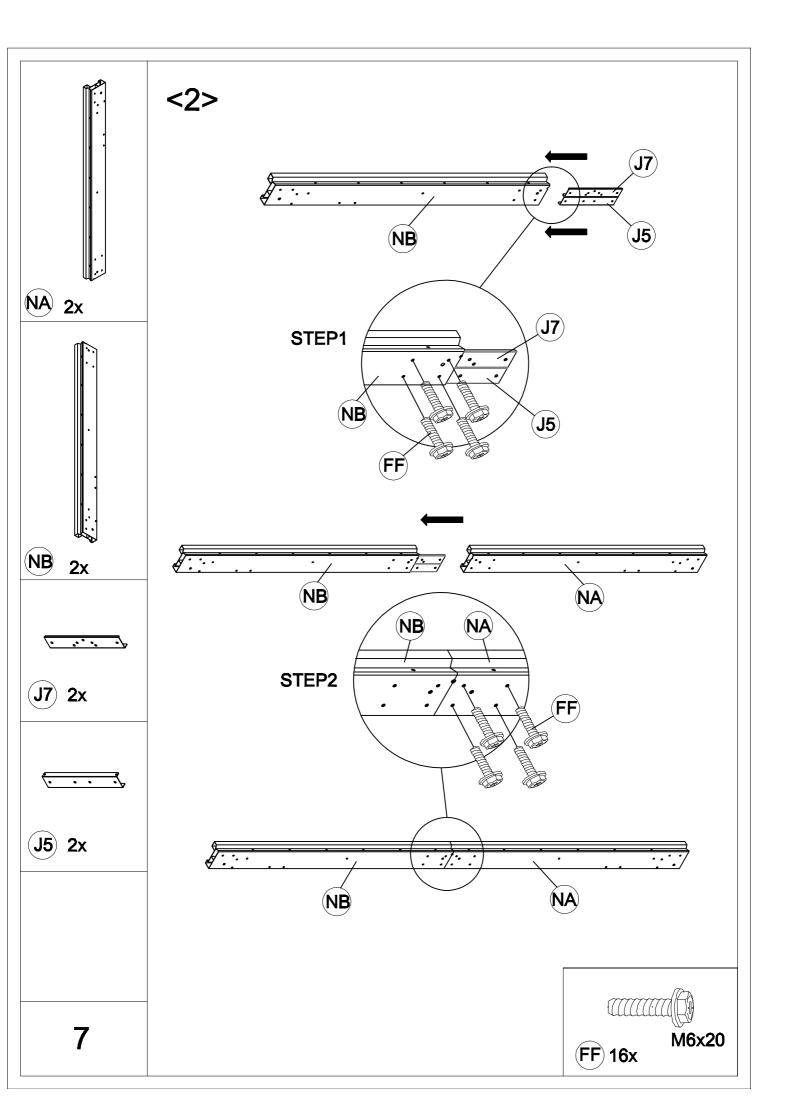

| Carton-1/6 |     | J3         | 4   | S4            | 8   |
|------------|-----|------------|-----|---------------|-----|
| Part       | Qty | M3         | 2   | S5            | 4   |
| А          | 4   | R1         | 1   | S6            | 2   |
| A1         | 2   | R2         | 1   | X1            | 4   |
| R4         | 4   |            |     | X2            | 6   |
| T1         | 2   | Carton-4/6 |     |               |     |
| T2         | 2   | Part       | Qty | Carton-5/6    |     |
| Т6         | 2   | C2         | 4   | Part          | Qty |
| T7         | 2   | B3         | 2   | Q7            | 10  |
| Т8         | 2   | C3         | 2   | Q8            | 4   |
| Т9         | 2   | D2         | 1   | U             | 6   |
|            |     | E1         | 2   | V             | 6   |
| Carton-2/6 |     | E2         | 2   | Hardware Pack | 1   |
| Part       | Qty | E4         | 2   |               |     |
| J5         | 6   | F2         | 4   | Carton-6/6    |     |
| J7         | 6   | F3         | 2   | Part          | Qty |
| NA         | 2   | J1         | 12  | P1            | 4   |
| NB         | 2   | J2         | 4   | P2            | 4   |
| NC         | 2   | Р          | 3   | P3            | 8   |
| ND         | 2   | L1         | 4   | P4            | 2   |
| NE         | 2   | L2         | 12  | Q1            | 4   |
| Y1         | 4   | L3         | 2   | Q2            | 4   |
| Y2         | 4   | L4         | 4   | Q3            | 4   |
|            |     | L5         | 4   | Q4            | 4   |
| Carton-3/6 |     | L7         | 4   | Q5            | 4   |
| Part       | Qty | L8         | 4   | Q6            | 4   |
| B2         | 4   | M1         | 2   | EA            | 2   |
| D1         | 2   | M2         | 2   | EB            | 2   |
| E3         | 2   | M4         | 2   | EC            | 2   |
| E5         | 3   | R3         | 4   | ED            | 2   |
| F1         | 4   | S1         | 4   | EF            | 2   |
| G          | 4   | S2         | 4   |               |     |
| Н          | 8   | S3         | 4   |               |     |