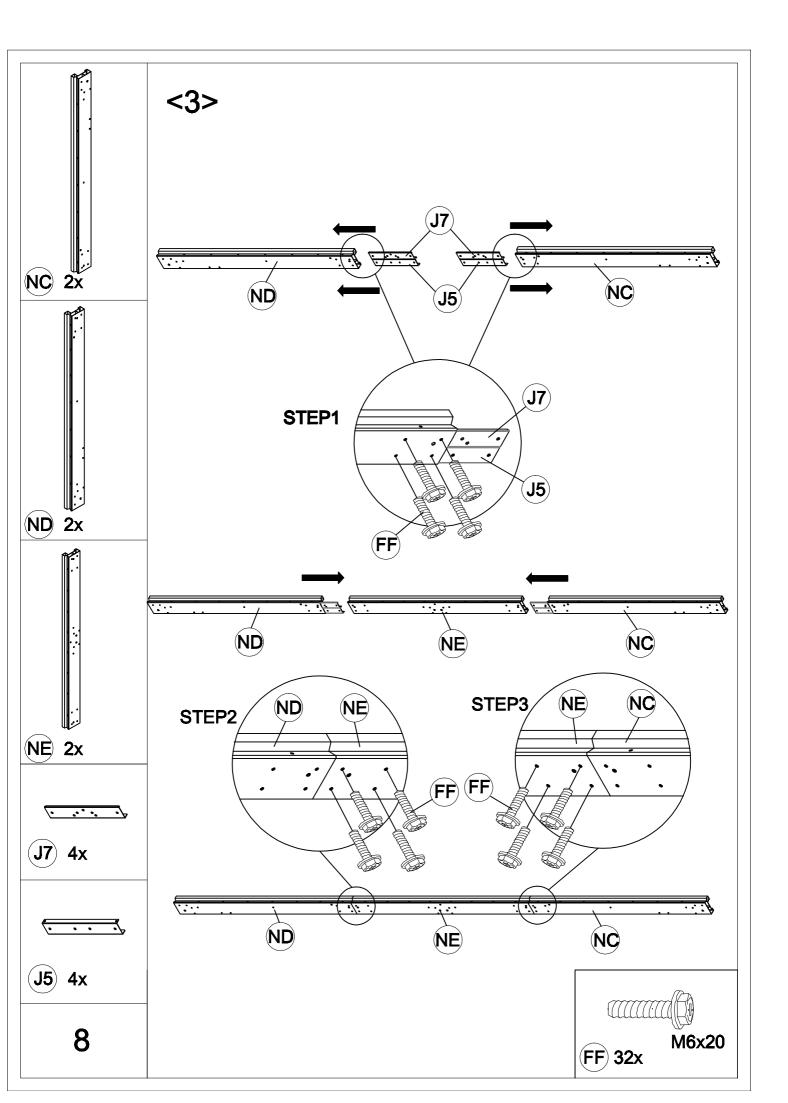

| Carton-1/6 |     | J3         | 4   | S4            | 8   |
|------------|-----|------------|-----|---------------|-----|
| Part       | Qty | M3         | 2   | S5            | 4   |
| А          | 4   | R1         | 1   | S6            | 2   |
| A1         | 2   | R2         | 1   | X1            | 4   |
| R4         | 4   |            |     | X2            | 6   |
| T1         | 2   | Carton-4/6 |     |               |     |
| T2         | 2   | Part       | Qty | Carton-5/6    |     |
| Т6         | 2   | C2         | 4   | Part          | Qty |
| T7         | 2   | B3         | 2   | Q7            | 10  |
| Т8         | 2   | C3         | 2   | Q8            | 4   |
| Т9         | 2   | D2         | 1   | U             | 6   |
|            |     | E1         | 2   | V             | 6   |
| Carton-2/6 |     | E2         | 2   | Hardware Pack | 1   |
| Part       | Qty | E4         | 2   |               |     |
| J5         | 6   | F2         | 4   | Carton-6/6    |     |
| J7         | 6   | F3         | 2   | Part          | Qty |
| NA         | 2   | J1         | 12  | P1            | 4   |
| NB         | 2   | J2         | 4   | P2            | 4   |
| NC         | 2   | Р          | 3   | P3            | 8   |
| ND         | 2   | L1         | 4   | P4            | 2   |
| NE         | 2   | L2         | 12  | Q1            | 4   |
| Y1         | 4   | L3         | 2   | Q2            | 4   |
| Y2         | 4   | L4         | 4   | Q3            | 4   |
|            |     | L5         | 4   | Q4            | 4   |
| Carton-3/6 |     | L7         | 4   | Q5            | 4   |
| Part       | Qty | L8         | 4   | Q6            | 4   |
| B2         | 4   | M1         | 2   | EA            | 2   |
| D1         | 2   | M2         | 2   | EB            | 2   |
| E3         | 2   | M4         | 2   | EC            | 2   |
| E5         | 3   | R3         | 4   | ED            | 2   |
| F1         | 4   | S1         | 4   | EF            | 2   |
| G          | 4   | S2         | 4   |               |     |
| Н          | 8   | S3         | 4   |               |     |