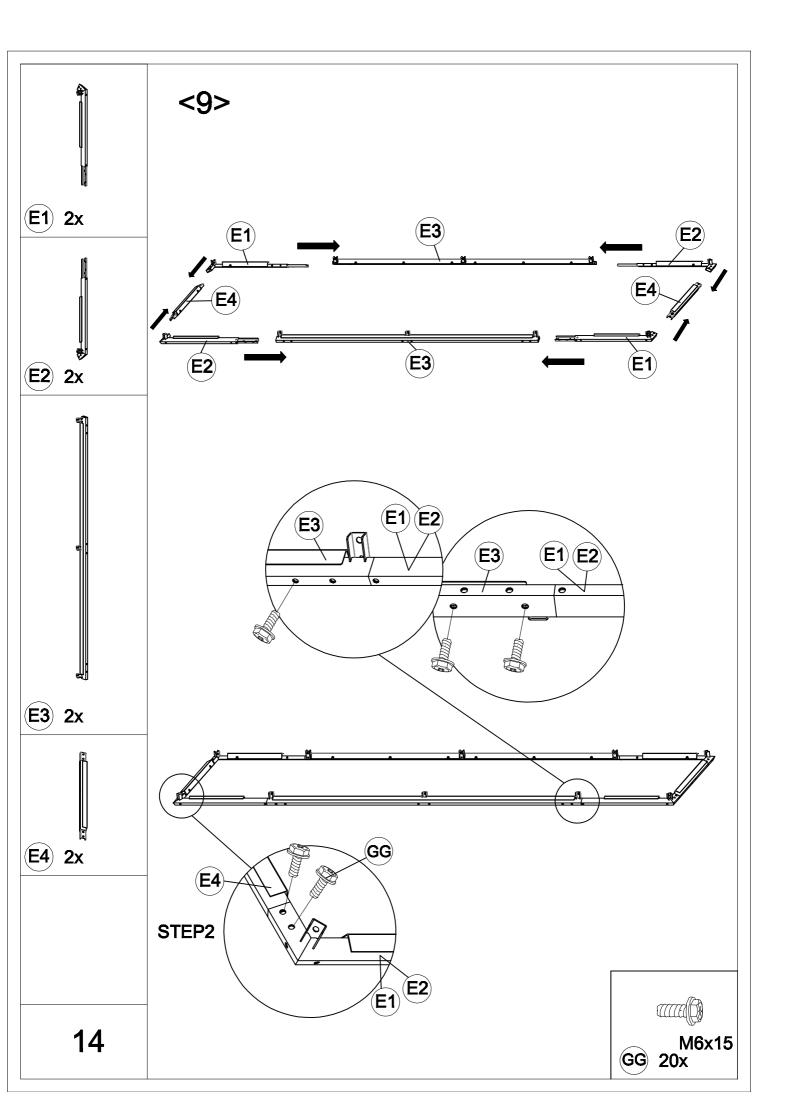

## ATTENTION:

 The gazebo comes with 6 boxes. Sometimes they may be delivered on different dates. Please wait another 2-3 days or contact us for assistance.
Please check the manual carefully to make sure you have received all the parts.

3. If there is anything missing, please tell us the letter of the parts you need.4. If there is any damage, please send us clear photos, we will check and give you the best solution as soon as possible.





























































| Carton-1/6 |     | J3         | 4   | S4            | 8   |
|------------|-----|------------|-----|---------------|-----|
| Part       | Qty | M3         | 2   | S5            | 4   |
| А          | 4   | R1         | 1   | S6            | 2   |
| A1         | 2   | R2         | 1   | X1            | 4   |
| R4         | 4   |            |     | X2            | 6   |
| T1         | 2   | Carton-4/6 |     |               |     |
| T2         | 2   | Part       | Qty | Carton-5/6    |     |
| Т6         | 2   | C2         | 4   | Part          | Qty |
| T7         | 2   | B3         | 2   | Q7            | 10  |
| Т8         | 2   | C3         | 2   | Q8            | 4   |
| Т9         | 2   | D2         | 1   | U             | 6   |
|            |     |