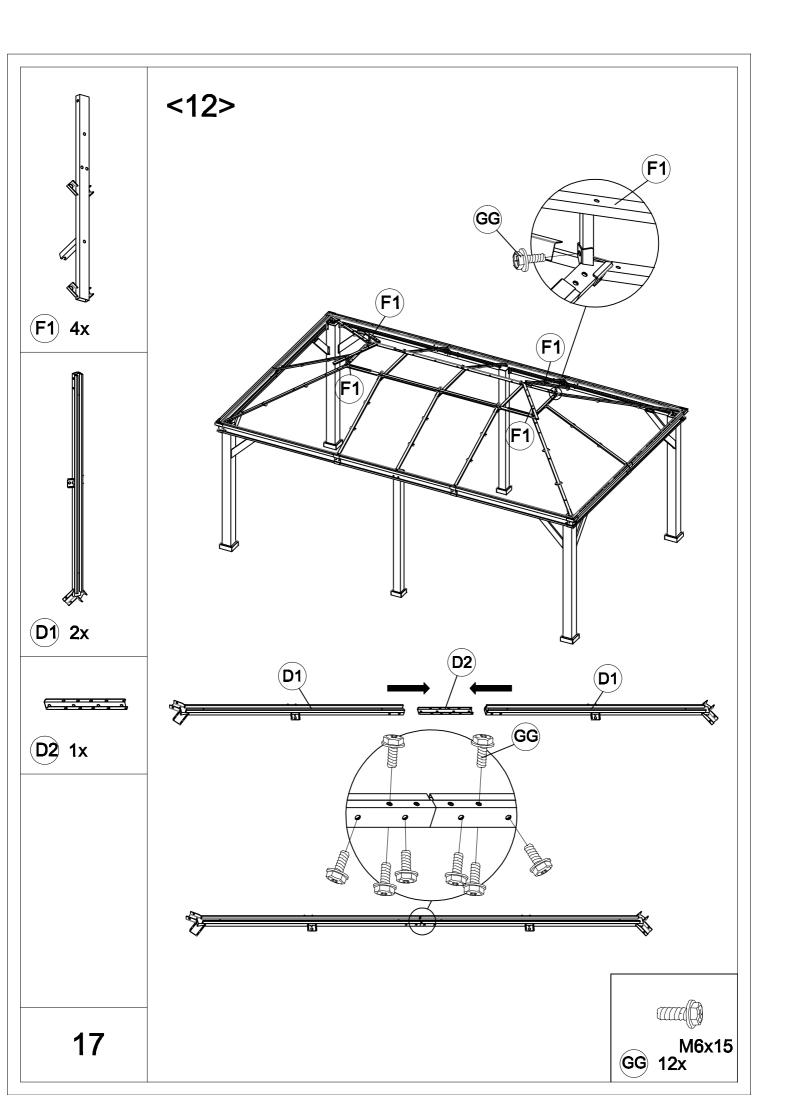

| Carton-1/6 |     | J3         | 4   | S4            | 8   |
|------------|-----|------------|-----|---------------|-----|
| Part       | Qty | M3         | 2   | S5            | 4   |
| А          | 4   | R1         | 1   | S6            | 2   |
| A1         | 2   | R2         | 1   | X1            | 4   |
| R4         | 4   |            |     | X2            | 6   |
| T1         | 2   | Carton-4/6 |     |               |     |
| T2         | 2   | Part       | Qty | Carton-5/6    |     |
| Т6         | 2   | C2         | 4   | Part          | Qty |
| T7         | 2   | B3         | 2   | Q7            | 10  |
| Т8         | 2   | C3         | 2   | Q8            | 4   |
| Т9         | 2   | D2         | 1   | U             | 6   |
|            |     | E1         | 2   | V             | 6   |
| Carton-2/6 |     | E2         | 2   | Hardware Pack | 1   |
| Part       | Qty | E4         | 2   |               |     |
| J5         | 6   | F2         | 4   | Carton-6/6    |     |
| J7         | 6   | F3         | 2   | Part          | Qty |
| NA         | 2   | J1         | 12  | P1            | 4   |
| NB         | 2   | J2         | 4   | P2            | 4   |
| NC         | 2   | Р          | 3   | P3            | 8   |
| ND         | 2   | L1         | 4   | P4            | 2   |
| NE         | 2   | L2         | 12  | Q1            | 4   |
| Y1         | 4   | L3         | 2   | Q2            | 4   |
| Y2         | 4   | L4         | 4   | Q3            | 4   |
|            |     | L5         | 4   | Q4            | 4   |
| Carton-3/6 |     | L7         | 4   | Q5            | 4   |
| Part       | Qty | L8         | 4   | Q6            | 4   |
| B2         | 4   | M1         | 2   | EA            | 2   |
| D1         | 2   | M2         | 2   | EB            | 2   |
| E3         | 2   | M4         | 2   | EC            | 2   |
| E5         | 3   | R3         | 4   | ED            | 2   |
| F1         | 4   | S1         | 4   | EF            | 2   |
| G          | 4   | S2         | 4   |               |     |
| Н          | 8   | S3         | 4   |               |     |