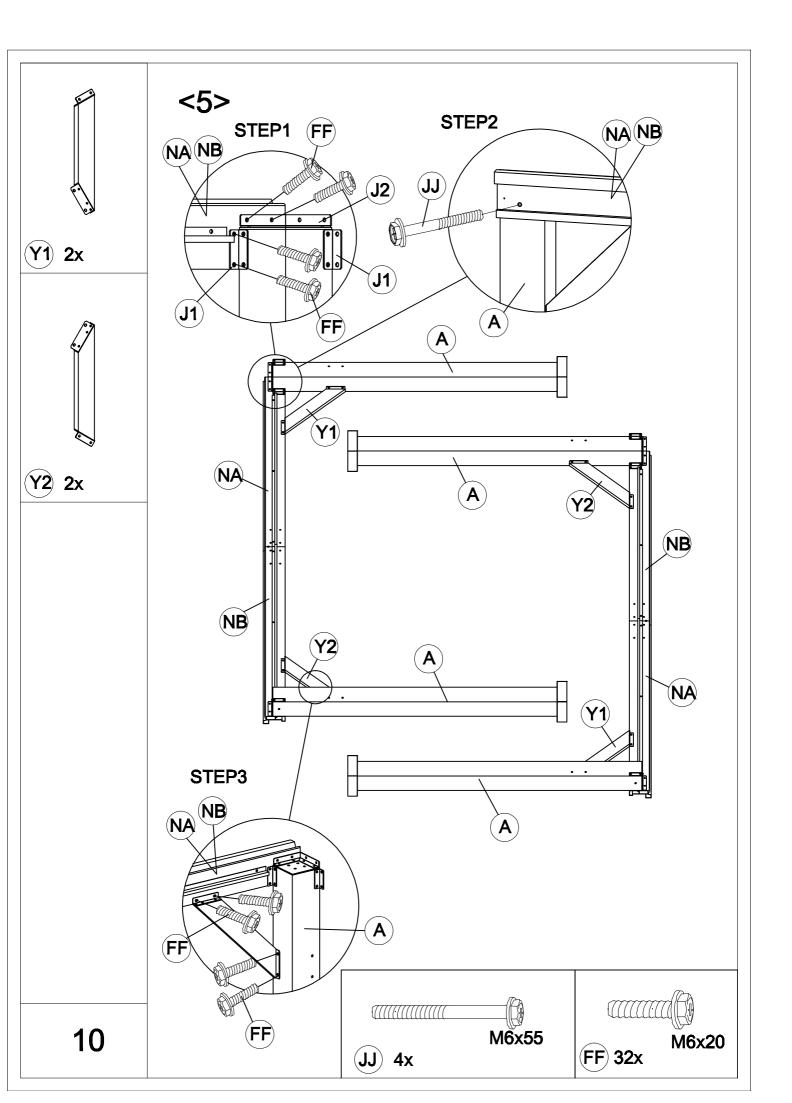

| Carton-1/6 |     | J3         | 4   | S4            | 8   |
|------------|-----|------------|-----|---------------|-----|
| Part       | Qty | M3         | 2   | S5            | 4   |
| А          | 4   | R1         | 1   | S6            | 2   |
| A1         | 2   | R2         | 1   | X1            | 4   |
| R4         | 4   |            |     | X2            | 6   |
| T1         | 2   | Carton-4/6 |     |               |     |
| T2         | 2   | Part       | Qty | Carton-5/6    |     |
| Т6         | 2   | C2         | 4   | Part          | Qty |
| T7         | 2   | B3         | 2   | Q7            | 10  |
| Т8         | 2   | C3         | 2   | Q8            | 4   |
| Т9         | 2   | D2         | 1   | U             | 6   |
|            |     | E1         | 2   | V             | 6   |
| Carton-2/6 |     | E2         | 2   | Hardware Pack | 1   |
| Part       | Qty | E4         | 2   |               |     |
| J5         | 6   | F2         | 4   | Carton-6/6    |     |
| J7         | 6   | F3         | 2   | Part          | Qty |
| NA         | 2   | J1         | 12  | P1            | 4   |
| NB         | 2   | J2         | 4   | P2            | 4   |
| NC         | 2   | Р          | 3   | P3            | 8   |
| ND         | 2   | L1         | 4   | P4            | 2   |
| NE         | 2   | L2         | 12  | Q1            | 4   |
| Y1         | 4   | L3         | 2   | Q2            | 4   |
| Y2         | 4   | L4         | 4   | Q3            | 4   |
|            |     | L5         | 4   | Q4            | 4   |
| Carton-3/6 |     | L7         | 4   | Q5            | 4   |
| Part       | Qty | L8         | 4   | Q6            | 4   |
| B2         | 4   | M1         | 2   | EA            | 2   |
| D1         | 2   | M2         | 2   | EB            | 2   |
| E3         | 2   | M4         | 2   | EC            | 2   |
| E5         | 3   | R3         | 4   | ED            | 2   |
| F1         | 4   | S1         | 4   | EF            | 2   |
| G          | 4   | S2         | 4   |               |     |
| Н          | 8   | S3         | 4   |               |     |