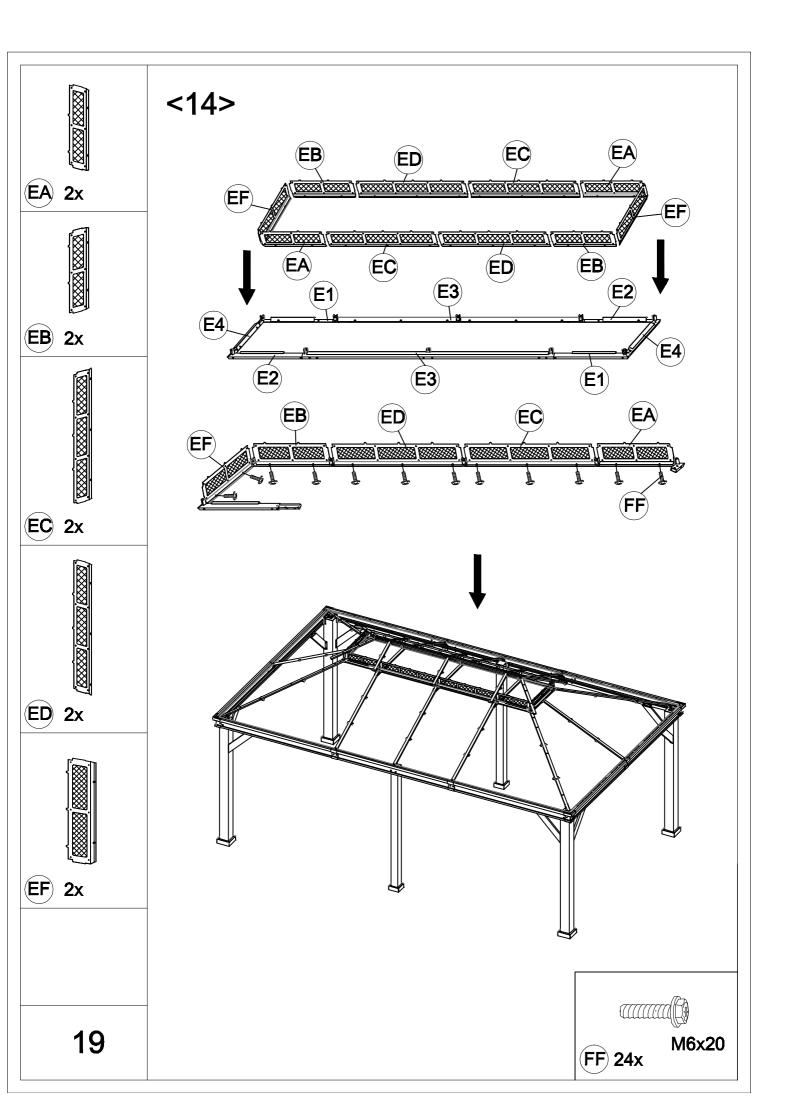

| Carton-1/6 |     | J3         | 4   | S4            | 8   |
|------------|-----|------------|-----|---------------|-----|
| Part       | Qty | M3         | 2   | S5            | 4   |
| А          | 4   | R1         | 1   | S6            | 2   |
| A1         | 2   | R2         | 1   | X1            | 4   |
| R4         | 4   |            |     | X2            | 6   |
| T1         | 2   | Carton-4/6 |     |               |     |
| T2         | 2   | Part       | Qty | Carton-5/6    |     |
| Т6         | 2   | C2         | 4   | Part          | Qty |
| T7         | 2   | B3         | 2   | Q7            | 10  |
| Т8         | 2   | C3         | 2   | Q8            | 4   |
| Т9         | 2   | D2         | 1   | U             | 6   |
|            |     | E1         | 2   | V             | 6   |
| Carton-2/6 |     | E2         | 2   | Hardware Pack | 1   |
| Part       | Qty | E4         | 2   |               |     |
| J5         | 6   | F2         | 4   | Carton-6/6    |     |
| J7         | 6   | F3         | 2   | Part          | Qty |
| NA         | 2   | J1         | 12  | P1            | 4   |
| NB         | 2   | J2         | 4   | P2            | 4   |
| NC         | 2   | Р          | 3   | P3            | 8   |
| ND         | 2   | L1         | 4   | P4            | 2   |
| NE         | 2   | L2         | 12  | Q1            | 4   |
| Y1         | 4   | L3         | 2   | Q2            | 4   |
| Y2         | 4   | L4         | 4   | Q3            | 4   |
|            |     | L5         | 4   | Q4            | 4   |
| Carton-3/6 |     | L7         | 4   | Q5            | 4   |
| Part       | Qty | L8         | 4   | Q6            | 4   |
| B2         | 4   | M1         | 2   | EA            | 2   |
| D1         | 2   | M2         | 2   | EB            | 2   |
| E3         | 2   | M4         | 2   | EC            | 2   |
| E5         | 3   | R3         | 4   | ED            | 2   |
| F1         | 4   | S1         | 4   | EF            | 2   |
| G          | 4   | S2         | 4   |               |     |
| Н          | 8   | S3         | 4   |               |     |