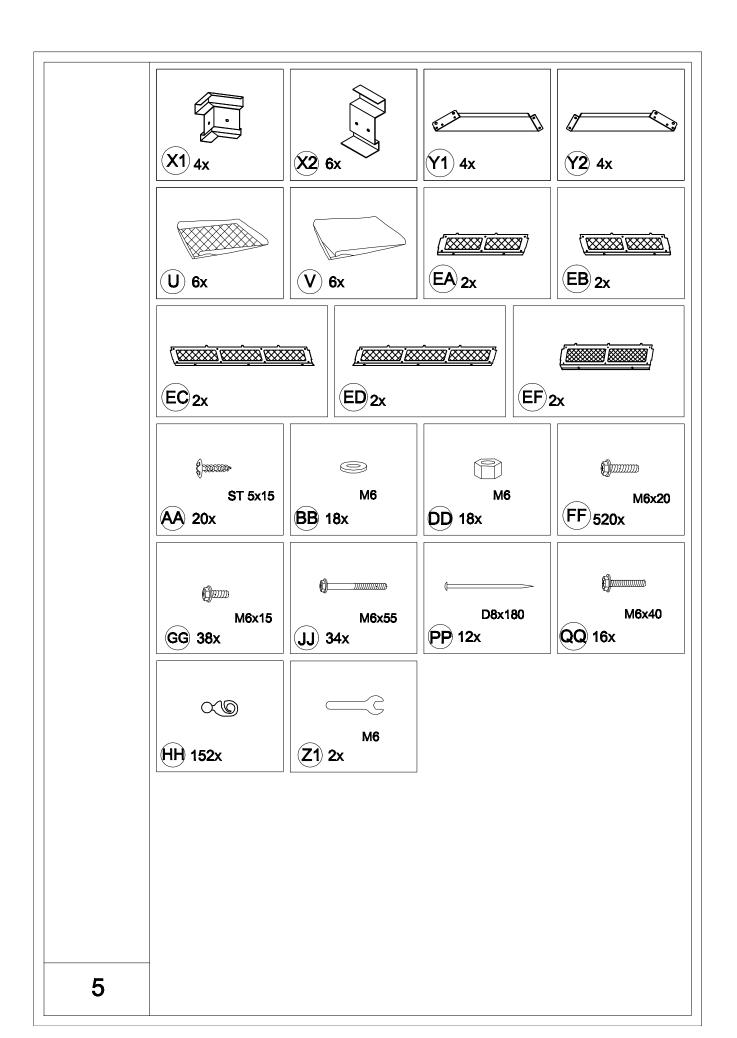

| Carton-1/6 |     | J3         | 4   | S4            | 8   |
|------------|-----|------------|-----|---------------|-----|
| Part       | Qty | M3         | 2   | S5            | 4   |
| А          | 4   | R1         | 1   | S6            | 2   |
| A1         | 2   | R2         | 1   | X1            | 4   |
| R4         | 4   |            |     | X2            | 6   |
| T1         | 2   | Carton-4/6 |     |               |     |
| T2         | 2   | Part       | Qty | Carton-5/6    |     |
| Т6         | 2   | C2         | 4   | Part          | Qty |
| T7         | 2   | B3         | 2   | Q7            | 10  |
| Т8         | 2   | C3         | 2   | Q8            | 4   |
| Т9         | 2   | D2         | 1   | U             | 6   |
|            |     | E1         | 2   | V             | 6   |
| Carton-2/6 |     | E2         | 2   | Hardware Pack | 1   |
| Part       | Qty | E4         | 2   |               |     |
| J5         | 6   | F2         | 4   | Carton-6/6    |     |
| J7         | 6   | F3         | 2   | Part          | Qty |
| NA         | 2   | J1         | 12  | P1            | 4   |
| NB         | 2   | J2         | 4   | P2            | 4   |
| NC         | 2   | Р          | 3   | P3            | 8   |
| ND         | 2   | L1         | 4   | P4            | 2   |
| NE         | 2   | L2         | 12  | Q1            | 4   |
| Y1         | 4   | L3         | 2   | Q2            | 4   |
| Y2         | 4   | L4         | 4   | Q3            | 4   |
|            |     | L5         | 4   | Q4            | 4   |
| Carton-3/6 |     | L7         | 4   | Q5            | 4   |
| Part       | Qty | L8         | 4   | Q6            | 4   |
| B2         | 4   | M1         | 2   | EA            | 2   |
| D1         | 2   | M2         | 2   | EB            | 2   |
| E3         | 2   | M4         | 2   | EC            | 2   |
| E5         | 3   | R3         | 4   | ED            | 2   |
| F1         | 4   | S1         | 4   | EF            | 2   |
| G          | 4   | S2         | 4   |               |     |
| Н          | 8   | S3         | 4   |               |     |