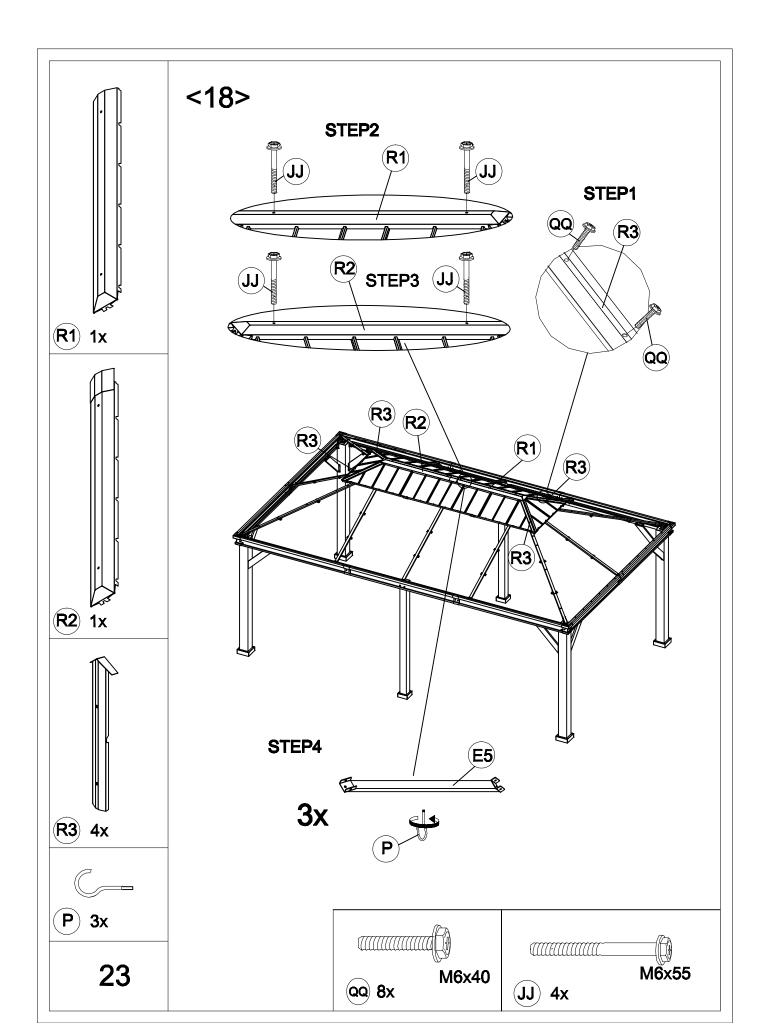

| Carton-1/6 |     | J3         | 4   | S4            | 8   |
|------------|-----|------------|-----|---------------|-----|
| Part       | Qty | M3         | 2   | S5            | 4   |
| А          | 4   | R1         | 1   | S6            | 2   |
| A1         | 2   | R2         | 1   | X1            | 4   |
| R4         | 4   |            |     | X2            | 6   |
| T1         | 2   | Carton-4/6 |     |               |     |
| T2         | 2   | Part       | Qty | Carton-5/6    |     |
| Т6         | 2   | C2         | 4   | Part          | Qty |
| T7         | 2   | B3         | 2   | Q7            | 10  |
| Т8         | 2   | C3         | 2   | Q8            | 4   |
| Т9         | 2   | D2         | 1   | U             | 6   |
|            |     | E1         | 2   | V             | 6   |
| Carton-2/6 |     | E2         | 2   | Hardware Pack | 1   |
| Part       | Qty | E4         | 2   |               |     |
| J5         | 6   | F2         | 4   | Carton-6/6    |     |
| J7         | 6   | F3         | 2   | Part          | Qty |
| NA         | 2   | J1         | 12  | P1            | 4   |
| NB         | 2   | J2         | 4   | P2            | 4   |
| NC         | 2   | Р          | 3   | P3            | 8   |
| ND         | 2   | L1         | 4   | P4            | 2   |
| NE         | 2   | L2         | 12  | Q1            | 4   |
| Y1         | 4   | L3         | 2   | Q2            | 4   |
| Y2         | 4   | L4         | 4   | Q3            | 4   |
|            |     | L5         | 4   | Q4            | 4   |
| Carton-3/6 |     | L7         | 4   | Q5            | 4   |
| Part       | Qty | L8         | 4   | Q6            | 4   |
| B2         | 4   | M1         | 2   | EA            | 2   |
| D1         | 2   | M2         | 2   | EB            | 2   |
| E3         | 2   | M4         | 2   | EC            | 2   |
| E5         | 3   | R3         | 4   | ED            | 2   |
| F1         | 4   | S1         | 4   | EF            | 2   |
| G          | 4   | S2         | 4   |               |     |
| Н          | 8   | S3         | 4   |               |     |