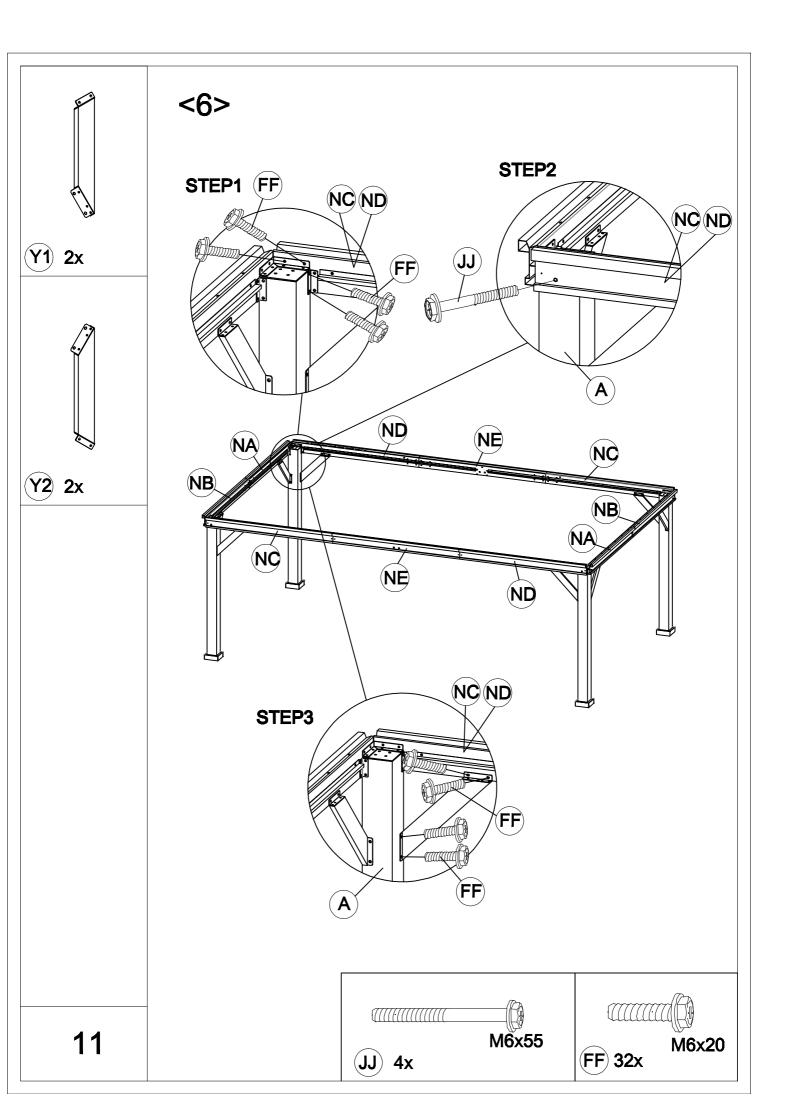

| Carton-1/6 |     | J3         | 4   | S4            | 8   |
|------------|-----|------------|-----|---------------|-----|
| Part       | Qty | M3         | 2   | S5            | 4   |
| А          | 4   | R1         | 1   | S6            | 2   |
| A1         | 2   | R2         | 1   | X1            | 4   |
| R4         | 4   |            |     | X2            | 6   |
| T1         | 2   | Carton-4/6 |     |               |     |
| T2         | 2   | Part       | Qty | Carton-5/6    |     |
| Т6         | 2   | C2         | 4   | Part          | Qty |
| T7         | 2   | B3         | 2   | Q7            | 10  |
| Т8         | 2   | C3         | 2   | Q8            | 4   |
| Т9         | 2   | D2         | 1   | U             | 6   |
|            |     | E1         | 2   | V             | 6   |
| Carton-2/6 |     | E2         | 2   | Hardware Pack | 1   |
| Part       | Qty | E4         | 2   |               |     |
| J5         | 6   | F2         | 4   | Carton-6/6    |     |
| J7         | 6   | F3         | 2   | Part          | Qty |
| NA         | 2   | J1         | 12  | P1            | 4   |
| NB         | 2   | J2         | 4   | P2            | 4   |
| NC         | 2   | Р          | 3   | P3            | 8   |
| ND         | 2   | L1         | 4   | P4            | 2   |
| NE         | 2   | L2         | 12  | Q1            | 4   |
| Y1         | 4   | L3         | 2   | Q2            | 4   |
| Y2         | 4   | L4         | 4   | Q3            | 4   |
|            |     | L5         | 4   | Q4            | 4   |
| Carton-3/6 |     | L7         | 4   | Q5            | 4   |
| Part       | Qty | L8         | 4   | Q6            | 4   |
| B2         | 4   | M1         | 2   | EA            | 2   |
| D1         | 2   | M2         | 2   | EB            | 2   |
| E3         | 2   | M4         | 2   | EC            | 2   |
| E5         | 3   | R3         | 4   | ED            | 2   |
| F1         | 4   | S1         | 4   | EF            | 2   |
| G          | 4   | S2         | 4   |               |     |
| Н          | 8   | S3         | 4   |               |     |