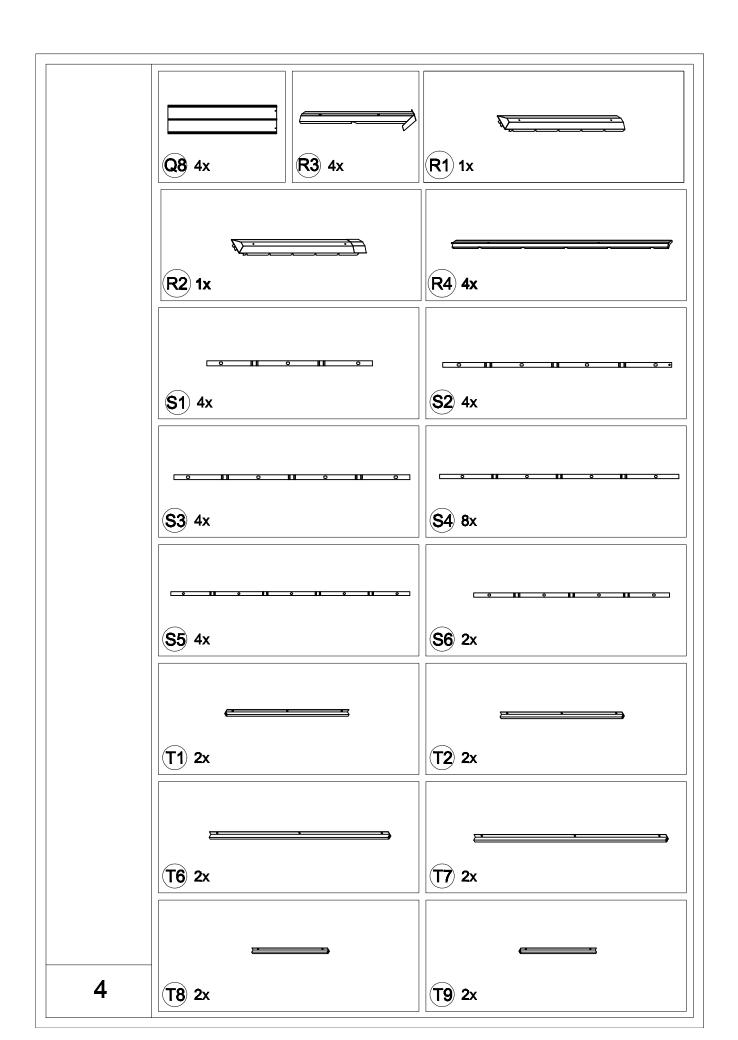

| Carton-1/6 |     | J3         | 4   | S4            | 8   |
|------------|-----|------------|-----|---------------|-----|
| Part       | Qty | M3         | 2   | S5            | 4   |
| А          | 4   | R1         | 1   | S6            | 2   |
| A1         | 2   | R2         | 1   | X1            | 4   |
| R4         | 4   |            |     | X2            | 6   |
| T1         | 2   | Carton-4/6 |     |               |     |
| T2         | 2   | Part       | Qty | Carton-5/6    |     |
| Т6         | 2   | C2         | 4   | Part          | Qty |
| T7         | 2   | B3         | 2   | Q7            | 10  |
| Т8         | 2   | C3         | 2   | Q8            | 4   |
| Т9         | 2   | D2         | 1   | U             | 6   |
|            |     | E1         | 2   | V             | 6   |
| Carton-2/6 |     | E2         | 2   | Hardware Pack | 1   |
| Part       | Qty | E4         | 2   |               |     |
| J5         | 6   | F2         | 4   | Carton-6/6    |     |
| J7         | 6   | F3         | 2   | Part          | Qty |
| NA         | 2   | J1         | 12  | P1            | 4   |
| NB         | 2   | J2         | 4   | P2            | 4   |
| NC         | 2   | Р          | 3   | P3            | 8   |
| ND         | 2   | L1         | 4   | P4            | 2   |
| NE         | 2   | L2         | 12  | Q1            | 4   |
| Y1         | 4   | L3         | 2   | Q2            | 4   |
| Y2         | 4   | L4         | 4   | Q3            | 4   |
|            |     | L5         | 4   | Q4            | 4   |
| Carton-3/6 |     | L7         | 4   | Q5            | 4   |
| Part       | Qty | L8         | 4   | Q6            | 4   |
| B2         | 4   | M1         | 2   | EA            | 2   |
| D1         | 2   | M2         | 2   | EB            | 2   |
| E3         | 2   | M4         | 2   | EC            | 2   |
| E5         | 3   | R3         | 4   | ED            | 2   |
| F1         | 4   | S1         | 4   | EF            | 2   |
| G          | 4   | S2         | 4   |               |     |
| Н          | 8   | S3         | 4   |               |     |