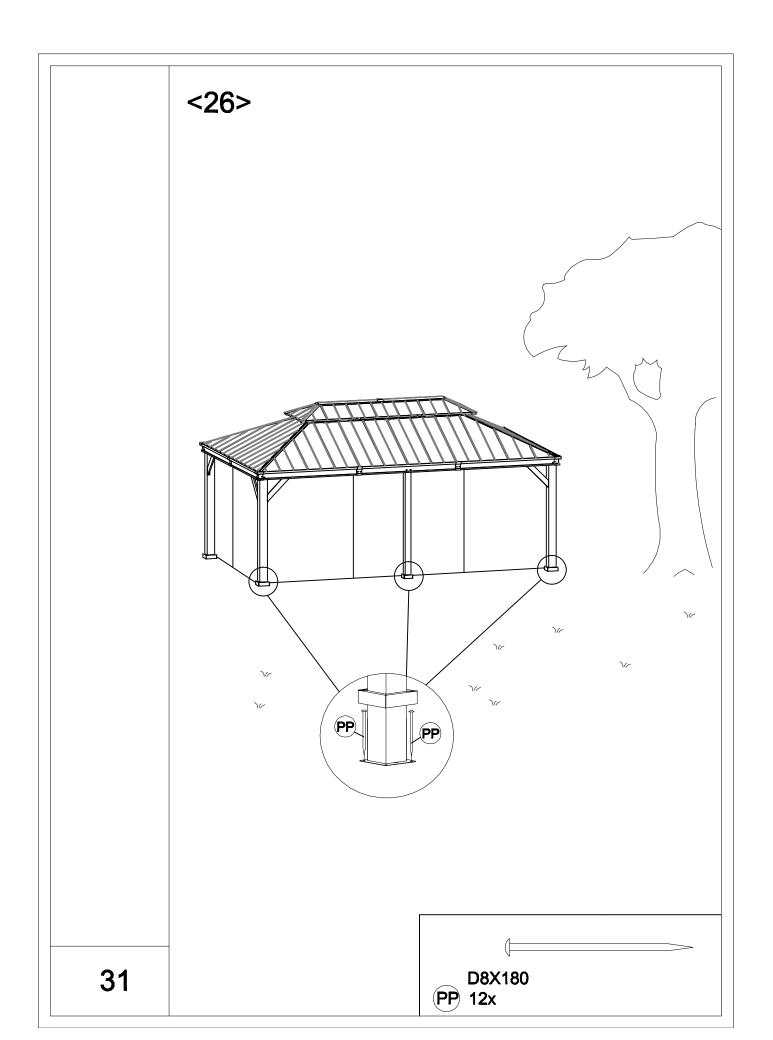

## ATTENTION:

 The gazebo comes with 6 boxes. Sometimes they may be delivered on different dates. Please wait another 2-3 days or contact us for assistance.
Please check the manual carefully to make sure you have received all the parts.

3. If there is anything missing, please tell us the letter of the parts you need.4. If there is any damage, please send us clear photos, we will check and give you the best solution as soon as possible.





























































| Carton-1/6 |     | J3         | 4   | S4            | 8   |
|------------|-----|------------|-----|---------------|-----|
| Part       | Qty | M3         | 2   | S5            | 4   |
| А          | 4   | R1         | 1   | S6            | 2   |
| A1         | 2   | R2         | 1   | X1            | 4   |
| R4         | 4   |            |     | X2            | 6   |
| T1         | 2   | Carton-4/6 |     |               |     |
| T2         | 2   | Part       | Qty | Carton-5/6    |     |
| Т6         | 2   | C2         | 4   | Part          | Qty |
| T7         | 2   | B3         | 2   | Q7            | 10  |
| Т8         | 2   | C3         | 2   | Q8            | 4   |
| Т9         | 2   | D2         | 1   | U             | 6   |
|            |     | E1         | 2   | V