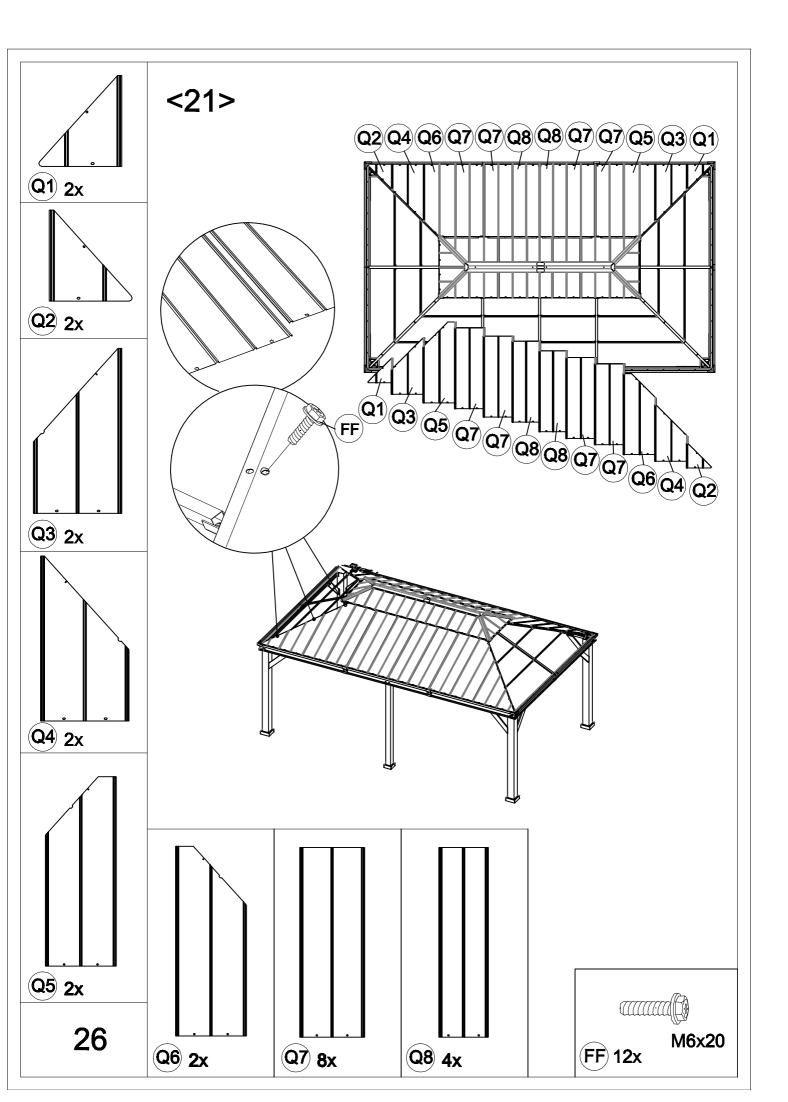

| Carton-1/6 |     | J3         | 4   | S4            | 8   |
|------------|-----|------------|-----|---------------|-----|
| Part       | Qty | M3         | 2   | S5            | 4   |
| А          | 4   | R1         | 1   | S6            | 2   |
| A1         | 2   | R2         | 1   | X1            | 4   |
| R4         | 4   |            |     | X2            | 6   |
| T1         | 2   | Carton-4/6 |     |               |     |
| T2         | 2   | Part       | Qty | Carton-5/6    |     |
| Т6         | 2   | C2         | 4   | Part          | Qty |
| T7         | 2   | B3         | 2   | Q7            | 10  |
| Т8         | 2   | C3         | 2   | Q8            | 4   |
| Т9         | 2   | D2         | 1   | U             | 6   |
|            |     | E1         | 2   | V             | 6   |
| Carton-2/6 |     | E2         | 2   | Hardware Pack | 1   |
| Part       | Qty | E4         | 2   |               |     |
| J5         | 6   | F2         | 4   | Carton-6/6    |     |
| J7         | 6   | F3         | 2   | Part          | Qty |
| NA         | 2   | J1         | 12  | P1            | 4   |
| NB         | 2   | J2         | 4   | P2            | 4   |
| NC         | 2   | Р          | 3   | P3            | 8   |
| ND         | 2   | L1         | 4   | P4            | 2   |
| NE         | 2   | L2         | 12  | Q1            | 4   |
| Y1         | 4   | L3         | 2   | Q2            | 4   |
| Y2         | 4   | L4         | 4   | Q3            | 4   |
|            |     | L5         | 4   | Q4            | 4   |
| Carton-3/6 |     | L7         | 4   | Q5            | 4   |
| Part       | Qty | L8         | 4   | Q6            | 4   |
| B2         | 4   | M1         | 2   | EA            | 2   |
| D1         | 2   | M2         | 2   | EB            | 2   |
| E3         | 2   | M4         | 2   | EC            | 2   |
| E5         | 3   | R3         | 4   | ED            | 2   |
| F1         | 4   | S1         | 4   | EF            | 2   |
| G          | 4   | S2         | 4   |               |     |
| Н          | 8   | S3         | 4   |               |     |