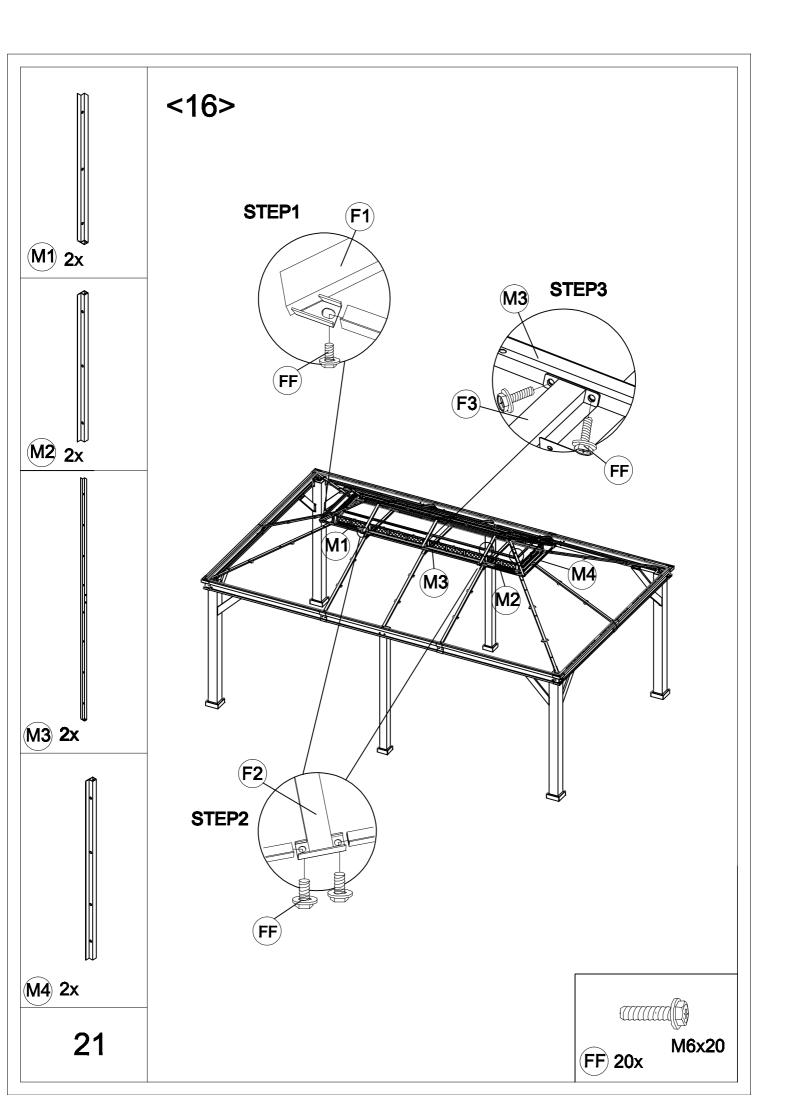

| Carton-1/6 |     | J3         | 4   | S4            | 8   |
|------------|-----|------------|-----|---------------|-----|
| Part       | Qty | M3         | 2   | S5            | 4   |
| А          | 4   | R1         | 1   | S6            | 2   |
| A1         | 2   | R2         | 1   | X1            | 4   |
| R4         | 4   |            |     | X2            | 6   |
| T1         | 2   | Carton-4/6 |     |               |     |
| T2         | 2   | Part       | Qty | Carton-5/6    |     |
| Т6         | 2   | C2         | 4   | Part          | Qty |
| T7         | 2   | B3         | 2   | Q7            | 10  |
| Т8         | 2   | C3         | 2   | Q8            | 4   |
| Т9         | 2   | D2         | 1   | U             | 6   |
|            |     | E1         | 2   | V             | 6   |
| Carton-2/6 |     | E2         | 2   | Hardware Pack | 1   |
| Part       | Qty | E4         | 2   |               |     |
| J5         | 6   | F2         | 4   | Carton-6/6    |     |
| J7         | 6   | F3         | 2   | Part          | Qty |
| NA         | 2   | J1         | 12  | P1            | 4   |
| NB         | 2   | J2         | 4   | P2            | 4   |
| NC         | 2   | Р          | 3   | P3            | 8   |
| ND         | 2   | L1         | 4   | P4            | 2   |
| NE         | 2   | L2         | 12  | Q1            | 4   |
| Y1         | 4   | L3         | 2   | Q2            | 4   |
| Y2         | 4   | L4         | 4   | Q3            | 4   |
|            |     | L5         | 4   | Q4            | 4   |
| Carton-3/6 |     | L7         | 4   | Q5            | 4   |
| Part       | Qty | L8         | 4   | Q6            | 4   |
| B2         | 4   | M1         | 2   | EA            | 2   |
| D1         | 2   | M2         | 2   | EB            | 2   |
| E3         | 2   | M4         | 2   | EC            | 2   |
| E5         | 3   | R3         | 4   | ED            | 2   |
| F1         | 4   | S1         | 4   | EF            | 2   |
| G          | 4   | S2         | 4   |               |     |
| Н          | 8   | S3         | 4   |               |     |