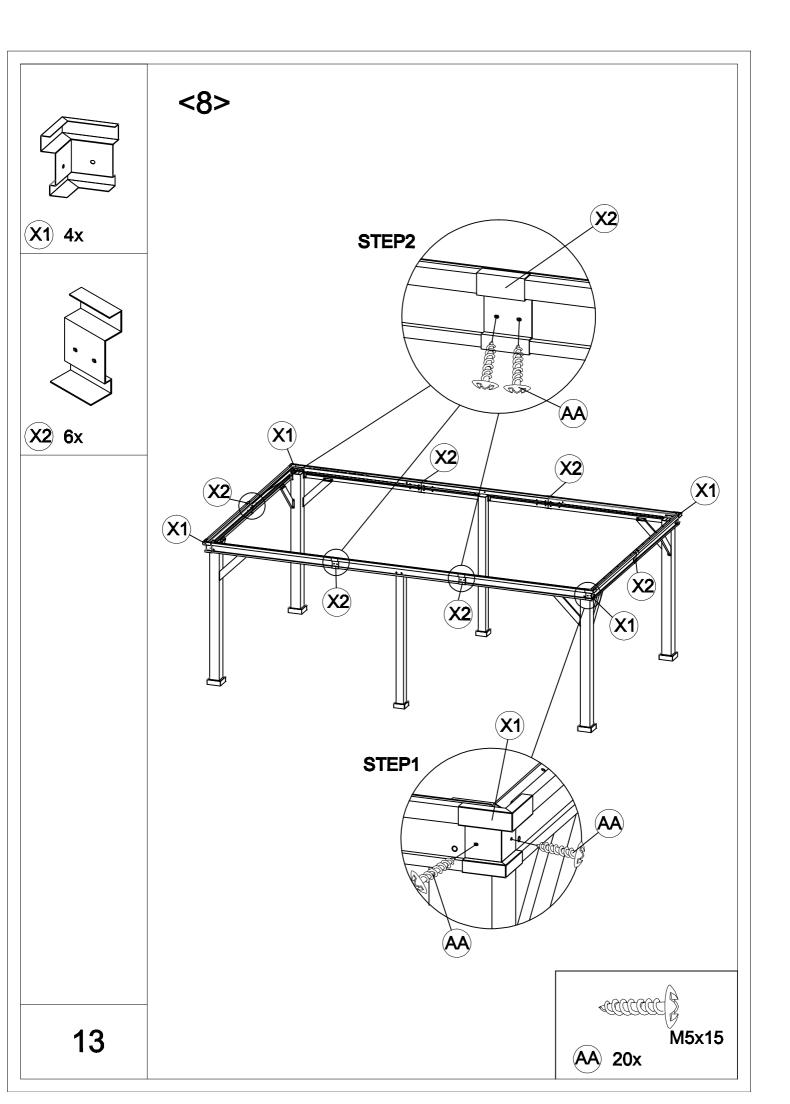

## ATTENTION:

 The gazebo comes with 6 boxes. Sometimes they may be delivered on different dates. Please wait another 2-3 days or contact us for assistance.
Please check the manual carefully to make sure you have received all the parts.

3. If there is anything missing, please tell us the letter of the parts you need.4. If there is any damage, please send us clear photos, we will check and give you the best solution as soon as possible.





























































| Carton-1/6 |     | J3         | 4   | S4            | 8   |
|------------|-----|------------|-----|---------------|-----|
| Part       | Qty | M3         | 2   | S5            | 4   |
| А          | 4   | R1         | 1   | S6            | 2   |
| A1         | 2   | R2         | 1   | X1            | 4   |
| R4         | 4   |            |     | X2            | 6   |
| T1         | 2   | Carton-4/6 |     |               |     |
| T2         | 2   | Part       | Qty | Carton-5/6    |     |
| Т6         | 2   | C2         | 4   | Part          | Qty |
| T7         | 2   | B3         | 2   | Q7            | 10  |
| Т8         | 2   | C3         | 2   | Q8            | 4   |
| Т9         | 2   | D2         | 1   | U             | 6   |
|            |