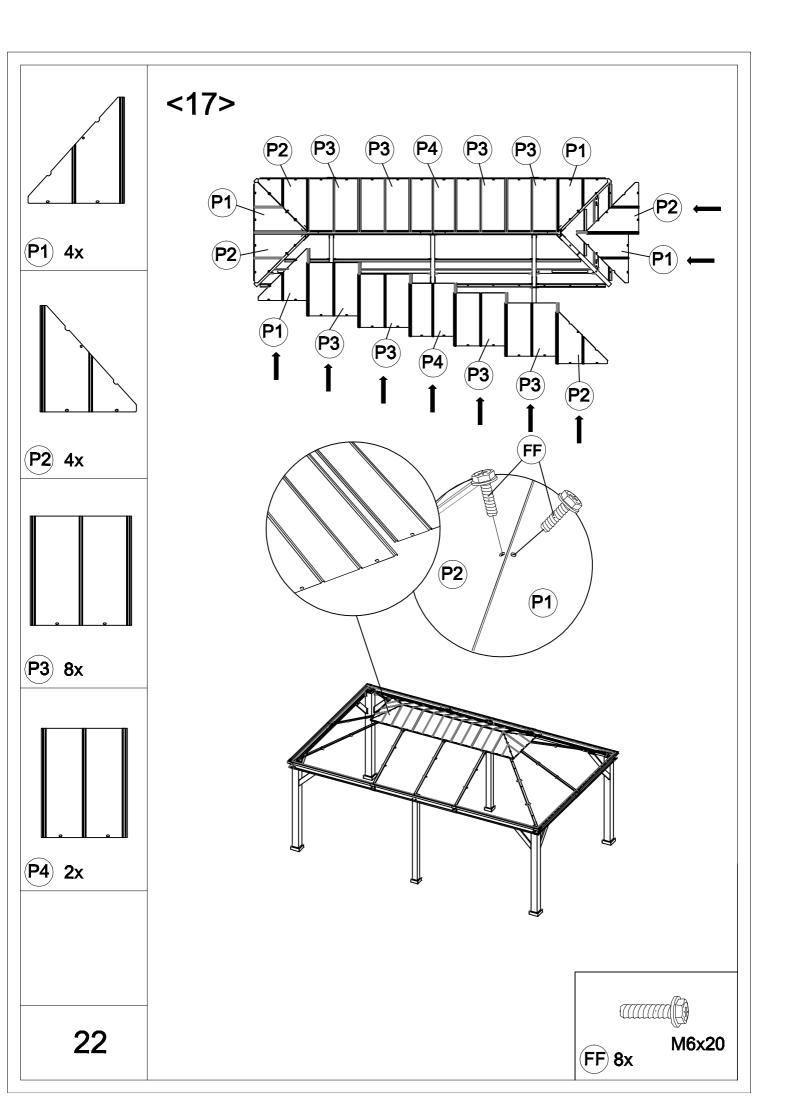

| Carton-1/6 |     | J3         | 4   | S4            | 8   |
|------------|-----|------------|-----|---------------|-----|
| Part       | Qty | M3         | 2   | S5            | 4   |
| А          | 4   | R1         | 1   | S6            | 2   |
| A1         | 2   | R2         | 1   | X1            | 4   |
| R4         | 4   |            |     | X2            | 6   |
| T1         | 2   | Carton-4/6 |     |               |     |
| T2         | 2   | Part       | Qty | Carton-5/6    |     |
| Т6         | 2   | C2         | 4   | Part          | Qty |
| T7         | 2   | B3         | 2   | Q7            | 10  |
| Т8         | 2   | C3         | 2   | Q8            | 4   |
| Т9         | 2   | D2         | 1   | U             | 6   |
|            |     | E1         | 2   | V             | 6   |
| Carton-2/6 |     | E2         | 2   | Hardware Pack | 1   |
| Part       | Qty | E4         | 2   |               |     |
| J5         | 6   | F2         | 4   | Carton-6/6    |     |
| J7         | 6   | F3         | 2   | Part          | Qty |
| NA         | 2   | J1         | 12  | P1            | 4   |
| NB         | 2   | J2         | 4   | P2            | 4   |
| NC         | 2   | Р          | 3   | P3            | 8   |
| ND         | 2   | L1         | 4   | P4            | 2   |
| NE         | 2   | L2         | 12  | Q1            | 4   |
| Y1         | 4   | L3         | 2   | Q2            | 4   |
| Y2         | 4   | L4         | 4   | Q3            | 4   |
|            |     | L5         | 4   | Q4            | 4   |
| Carton-3/6 |     | L7         | 4   | Q5            | 4   |
| Part       | Qty | L8         | 4   | Q6            | 4   |
| B2         | 4   | M1         | 2   | EA            | 2   |
| D1         | 2   | M2         | 2   | EB            | 2   |
| E3         | 2   | M4         | 2   | EC            | 2   |
| E5         | 3   | R3         | 4   | ED            | 2   |
| F1         | 4   | S1         | 4   | EF            | 2   |
| G          | 4   | S2         | 4   |               |     |
| Н          | 8   | S3         | 4   |               |     |