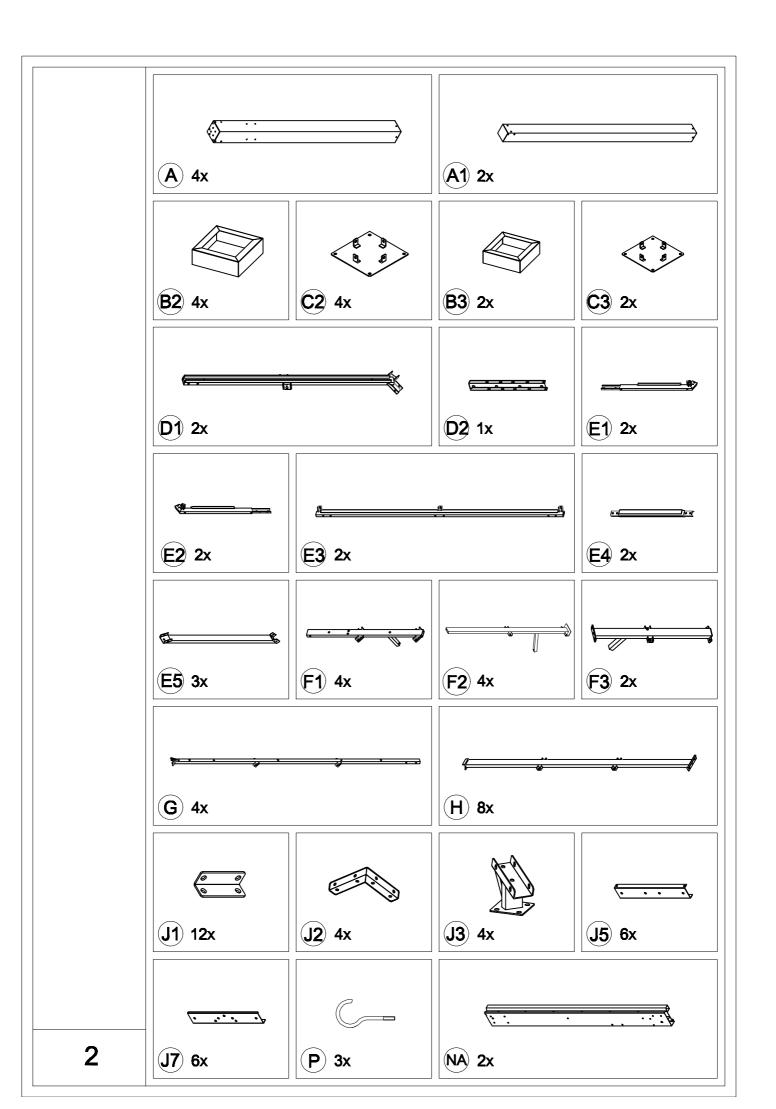

| Carton-1/6 |     | J3         | 4   | S4            | 8   |
|------------|-----|------------|-----|---------------|-----|
| Part       | Qty | M3         | 2   | S5            | 4   |
| А          | 4   | R1         | 1   | S6            | 2   |
| A1         | 2   | R2         | 1   | X1            | 4   |
| R4         | 4   |            |     | X2            | 6   |
| T1         | 2   | Carton-4/6 |     |               |     |
| T2         | 2   | Part       | Qty | Carton-5/6    |     |
| Т6         | 2   | C2         | 4   | Part          | Qty |
| T7         | 2   | B3         | 2   | Q7            | 10  |
| Т8         | 2   | C3         | 2   | Q8            | 4   |
| Т9         | 2   | D2         | 1   | U             | 6   |
|            |     | E1         | 2   | V             | 6   |
| Carton-2/6 |     | E2         | 2   | Hardware Pack | 1   |
| Part       | Qty | E4         | 2   |               |     |
| J5         | 6   | F2         | 4   | Carton-6/6    |     |
| J7         | 6   | F3         | 2   | Part          | Qty |
| NA         | 2   | J1         | 12  | P1            | 4   |
| NB         | 2   | J2         | 4   | P2            | 4   |
| NC         | 2   | Р          | 3   | P3            | 8   |
| ND         | 2   | L1         | 4   | P4            | 2   |
| NE         | 2   | L2         | 12  | Q1            | 4   |
| Y1         | 4   | L3         | 2   | Q2            | 4   |
| Y2         | 4   | L4         | 4   | Q3            | 4   |
|            |     | L5         | 4   | Q4            | 4   |
| Carton-3/6 |     | L7         | 4   | Q5            | 4   |
| Part       | Qty | L8         | 4   | Q6            | 4   |
| B2         | 4   | M1         | 2   | EA            | 2   |
| D1         | 2   | M2         | 2   | EB            | 2   |
| E3         | 2   | M4         | 2   | EC            | 2   |
| E5         | 3   | R3         | 4   | ED            | 2   |
| F1         | 4   | S1         | 4   | EF            | 2   |
| G          | 4   | S2         | 4   |               |     |
| Н          | 8   | S3         | 4   |               |     |