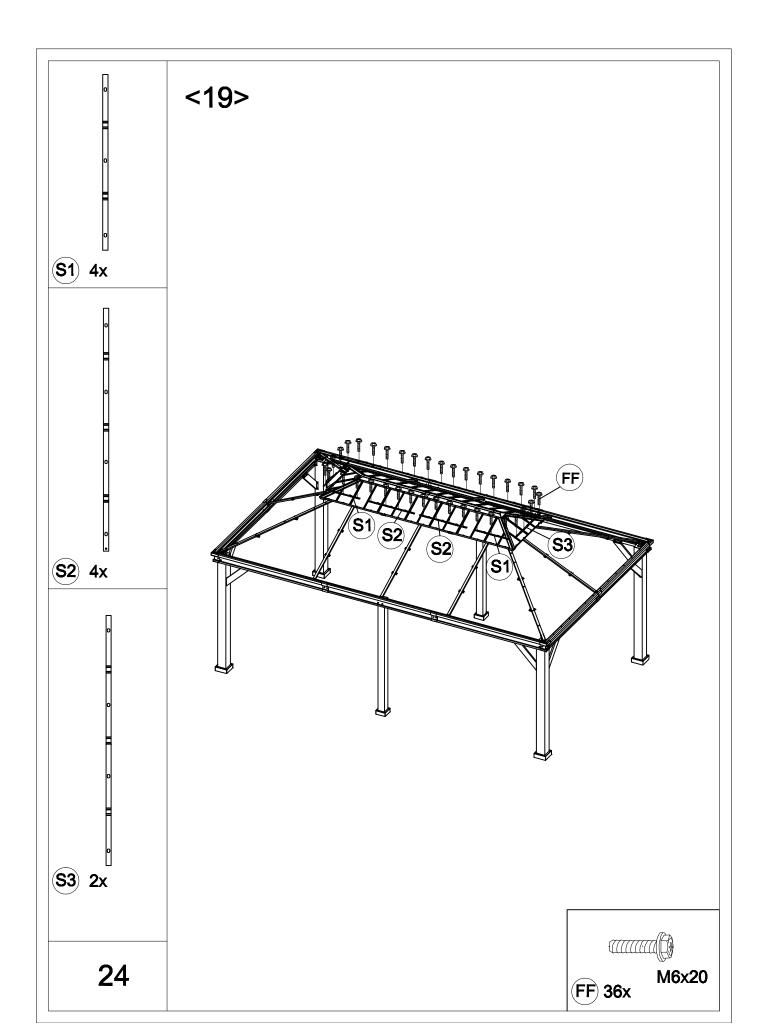

| Carton-1/6 |     | J3         | 4   | S4            | 8   |
|------------|-----|------------|-----|---------------|-----|
| Part       | Qty | M3         | 2   | S5            | 4   |
| А          | 4   | R1         | 1   | S6            | 2   |
| A1         | 2   | R2         | 1   | X1            | 4   |
| R4         | 4   |            |     | X2            | 6   |
| T1         | 2   | Carton-4/6 |     |               |     |
| T2         | 2   | Part       | Qty | Carton-5/6    |     |
| Т6         | 2   | C2         | 4   | Part          | Qty |
| T7         | 2   | B3         | 2   | Q7            | 10  |
| Т8         | 2   | C3         | 2   | Q8            | 4   |
| Т9         | 2   | D2         | 1   | U             | 6   |
|            |     | E1         | 2   | V             | 6   |
| Carton-2/6 |     | E2         | 2   | Hardware Pack | 1   |
| Part       | Qty | E4         | 2   |               |     |
| J5         | 6   | F2         | 4   | Carton-6/6    |     |
| J7         | 6   | F3         | 2   | Part          | Qty |
| NA         | 2   | J1         | 12  | P1            | 4   |
| NB         | 2   | J2         | 4   | P2            | 4   |
| NC         | 2   | Р          | 3   | P3            | 8   |
| ND         | 2   | L1         | 4   | P4            | 2   |
| NE         | 2   | L2         | 12  | Q1            | 4   |
| Y1         | 4   | L3         | 2   | Q2            | 4   |
| Y2         | 4   | L4         | 4   | Q3            | 4   |
|            |     | L5         | 4   | Q4            | 4   |
| Carton-3/6 |     | L7         | 4   | Q5            | 4   |
| Part       | Qty | L8         | 4   | Q6            | 4   |
| B2         | 4   | M1         | 2   | EA            | 2   |
| D1         | 2   | M2         | 2   | EB            | 2   |
| E3         | 2   | M4         | 2   | EC            | 2   |
| E5         | 3   | R3         | 4   | ED            | 2   |
| F1         | 4   | S1         | 4   | EF            | 2   |
| G          | 4   | S2         | 4   |               |     |
| Н          | 8   | S3         | 4   |               |     |