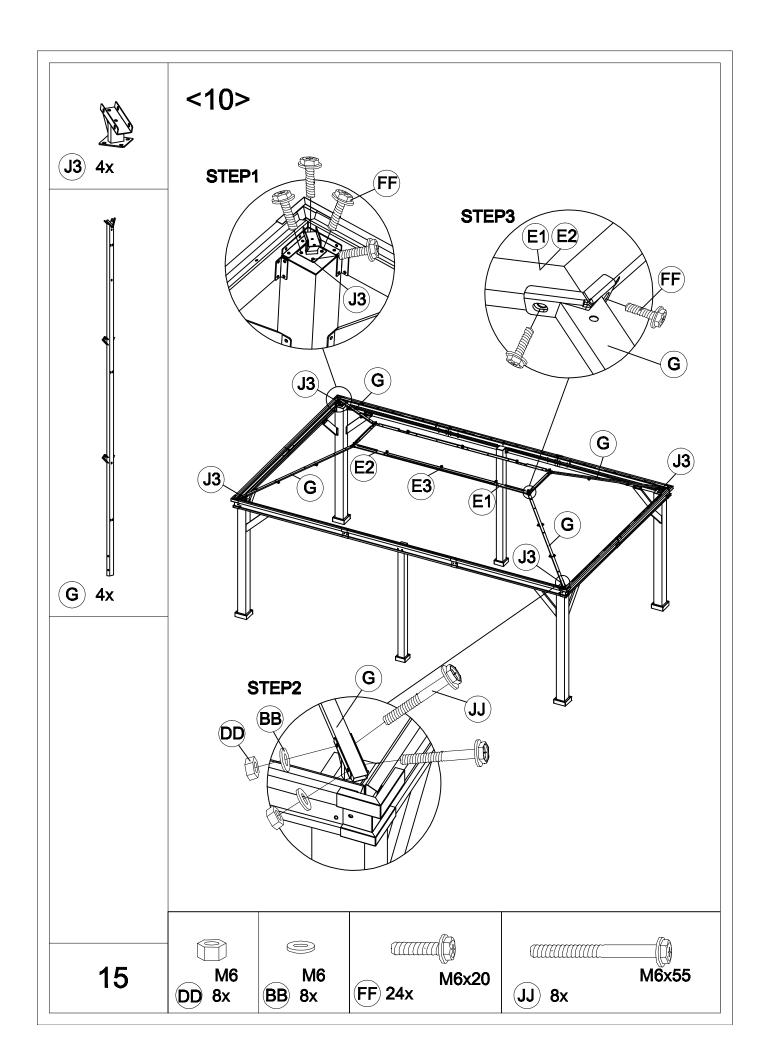

## ATTENTION:

 The gazebo comes with 6 boxes. Sometimes they may be delivered on different dates. Please wait another 2-3 days or contact us for assistance.
Please check the manual carefully to make sure you have received all the parts.

3. If there is anything missing, please tell us the letter of the parts you need.4. If there is any damage, please send us clear photos, we will check and give you the best solution as soon as possible.





























































| Carton-1/6 |     | J3         | 4   | S4            | 8   |
|------------|-----|------------|-----|---------------|-----|
| Part       | Qty | M3         | 2   | S5            | 4   |
| А          | 4   | R1         | 1   | S6            | 2   |
| A1         | 2   | R2         | 1   | X1            | 4   |
| R4         | 4   |            |     | X2            | 6   |
| T1         | 2   | Carton-4/6 |     |               |     |
| T2         | 2   | Part       | Qty | Carton-5/6    |     |
| Т6         | 2   | C2         | 4   | Part          | Qty |
| T7         | 2   | B3         | 2   | Q7            | 10  |
| Т8         | 2   | C3         | 2   | Q8            | 4   |
| Т9         | 2   | D2         | 1   | U             | 6   |
|            |     | E