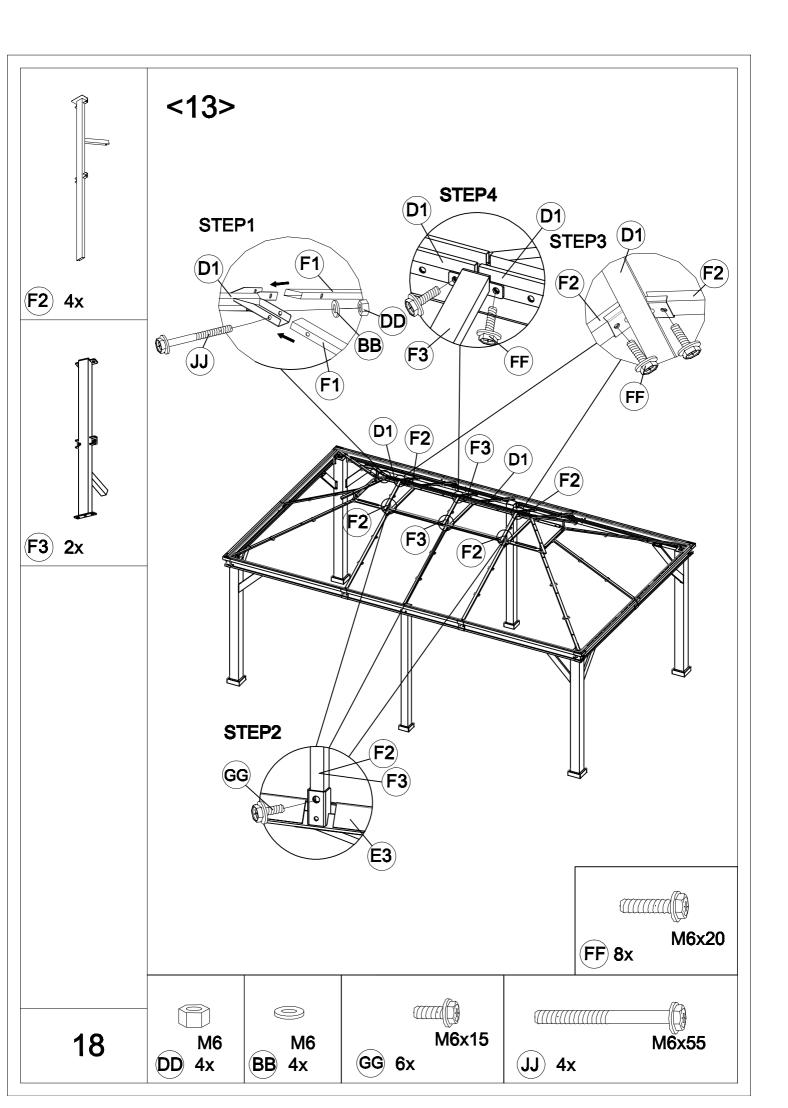

| Carton-1/6 |     | J3         | 4   | S4            | 8   |
|------------|-----|------------|-----|---------------|-----|
| Part       | Qty | M3         | 2   | S5            | 4   |
| А          | 4   | R1         | 1   | S6            | 2   |
| A1         | 2   | R2         | 1   | X1            | 4   |
| R4         | 4   |            |     | X2            | 6   |
| T1         | 2   | Carton-4/6 |     |               |     |
| T2         | 2   | Part       | Qty | Carton-5/6    |     |
| Т6         | 2   | C2         | 4   | Part          | Qty |
| T7         | 2   | B3         | 2   | Q7            | 10  |
| Т8         | 2   | C3         | 2   | Q8            | 4   |
| Т9         | 2   | D2         | 1   | U             | 6   |
|            |     | E1         | 2   | V             | 6   |
| Carton-2/6 |     | E2         | 2   | Hardware Pack | 1   |
| Part       | Qty | E4         | 2   |               |     |
| J5         | 6   | F2         | 4   | Carton-6/6    |     |
| J7         | 6   | F3         | 2   | Part          | Qty |
| NA         | 2   | J1         | 12  | P1            | 4   |
| NB         | 2   | J2         | 4   | P2            | 4   |
| NC         | 2   | Р          | 3   | P3            | 8   |
| ND         | 2   | L1         | 4   | P4            | 2   |
| NE         | 2   | L2         | 12  | Q1            | 4   |
| Y1         | 4   | L3         | 2   | Q2            | 4   |
| Y2         | 4   | L4         | 4   | Q3            | 4   |
|            |     | L5         | 4   | Q4            | 4   |
| Carton-3/6 |     | L7         | 4   | Q5            | 4   |
| Part       | Qty | L8         | 4   | Q6            | 4   |
| B2         | 4   | M1         | 2   | EA            | 2   |
| D1         | 2   | M2         | 2   | EB            | 2   |
| E3         | 2   | M4         | 2   | EC            | 2   |
| E5         | 3   | R3         | 4   | ED            | 2   |
| F1         | 4   | S1         | 4   | EF            | 2   |
| G          | 4   | S2         | 4   |               |     |
| Н          | 8   | S3         | 4   |               |     |