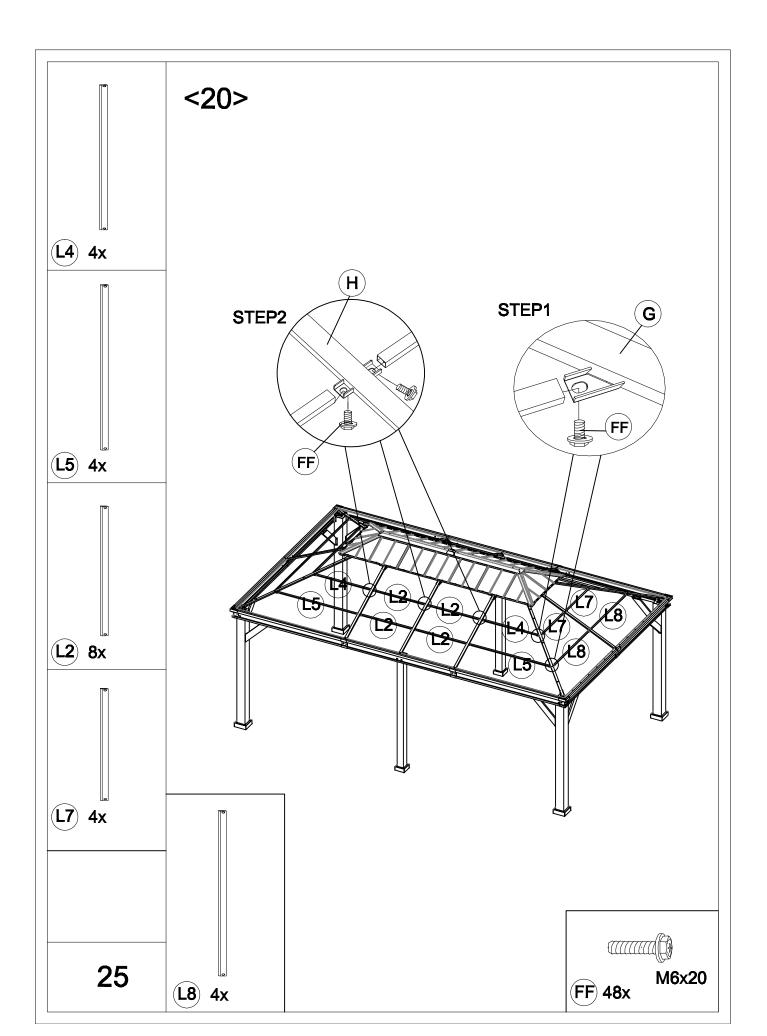

| Carton-1/6 |     | J3         | 4   | S4            | 8   |
|------------|-----|------------|-----|---------------|-----|
| Part       | Qty | M3         | 2   | S5            | 4   |
| А          | 4   | R1         | 1   | S6            | 2   |
| A1         | 2   | R2         | 1   | X1            | 4   |
| R4         | 4   |            |     | X2            | 6   |
| T1         | 2   | Carton-4/6 |     |               |     |
| T2         | 2   | Part       | Qty | Carton-5/6    |     |
| Т6         | 2   | C2         | 4   | Part          | Qty |
| T7         | 2   | B3         | 2   | Q7            | 10  |
| Т8         | 2   | C3         | 2   | Q8            | 4   |
| Т9         | 2   | D2         | 1   | U             | 6   |
|            |     | E1         | 2   | V             | 6   |
| Carton-2/6 |     | E2         | 2   | Hardware Pack | 1   |
| Part       | Qty | E4         | 2   |               |     |
| J5         | 6   | F2         | 4   | Carton-6/6    |     |
| J7         | 6   | F3         | 2   | Part          | Qty |
| NA         | 2   | J1         | 12  | P1            | 4   |
| NB         | 2   | J2         | 4   | P2            | 4   |
| NC         | 2   | Р          | 3   | P3            | 8   |
| ND         | 2   | L1         | 4   | P4            | 2   |
| NE         | 2   | L2         | 12  | Q1            | 4   |
| Y1         | 4   | L3         | 2   | Q2            | 4   |
| Y2         | 4   | L4         | 4   | Q3            | 4   |
|            |     | L5         | 4   | Q4            | 4   |
| Carton-3/6 |     | L7         | 4   | Q5            | 4   |
| Part       | Qty | L8         | 4   | Q6            | 4   |
| B2         | 4   | M1         | 2   | EA            | 2   |
| D1         | 2   | M2         | 2   | EB            | 2   |
| E3         | 2   | M4         | 2   | EC            | 2   |
| E5         | 3   | R3         | 4   | ED            | 2   |
| F1         | 4   | S1         | 4   | EF            | 2   |
| G          | 4   | S2         | 4   |               |     |
| Н          | 8   | S3         | 4   |               |     |