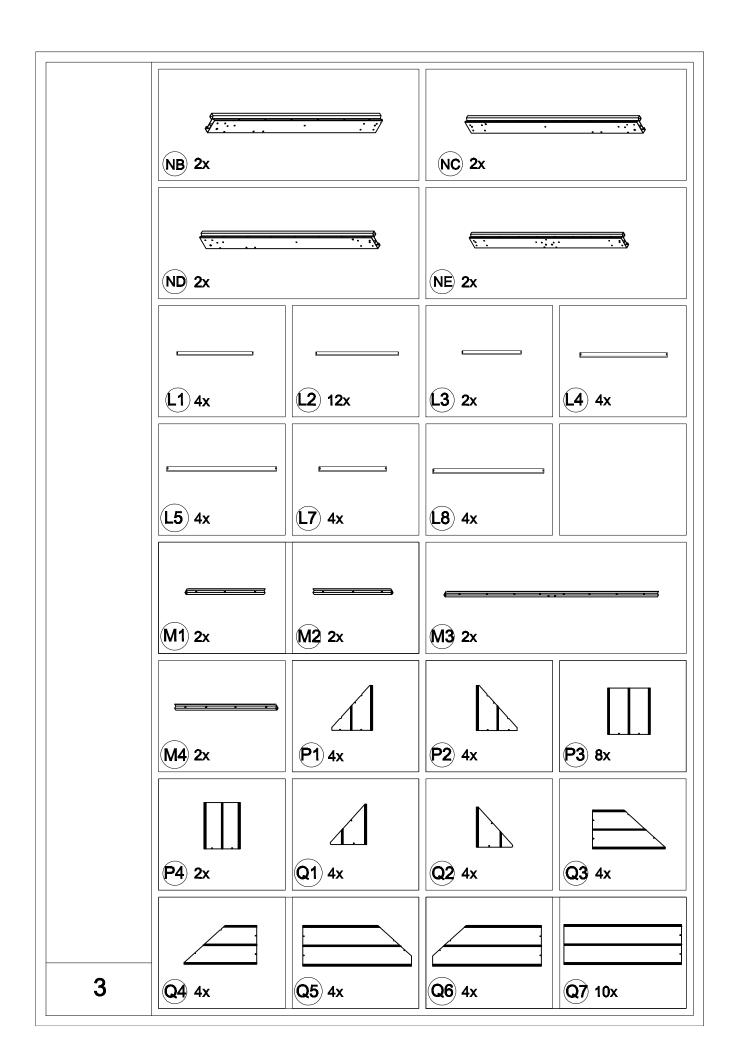

| Carton-1/6 |     | J3         | 4   | S4            | 8   |
|------------|-----|------------|-----|---------------|-----|
| Part       | Qty | M3         | 2   | S5            | 4   |
| А          | 4   | R1         | 1   | S6            | 2   |
| A1         | 2   | R2         | 1   | X1            | 4   |
| R4         | 4   |            |     | X2            | 6   |
| T1         | 2   | Carton-4/6 |     |               |     |
| T2         | 2   | Part       | Qty | Carton-5/6    |     |
| Т6         | 2   | C2         | 4   | Part          | Qty |
| T7         | 2   | B3         | 2   | Q7            | 10  |
| Т8         | 2   | C3         | 2   | Q8            | 4   |
| Т9         | 2   | D2         | 1   | U             | 6   |
|            |     | E1         | 2   | V             | 6   |
| Carton-2/6 |     | E2         | 2   | Hardware Pack | 1   |
| Part       | Qty | E4         | 2   |               |     |
| J5         | 6   | F2         | 4   | Carton-6/6    |     |
| J7         | 6   | F3         | 2   | Part          | Qty |
| NA         | 2   | J1         | 12  | P1            | 4   |
| NB         | 2   | J2         | 4   | P2            | 4   |
| NC         | 2   | Р          | 3   | P3            | 8   |
| ND         | 2   | L1         | 4   | P4            | 2   |
| NE         | 2   | L2         | 12  | Q1            | 4   |
| Y1         | 4   | L3         | 2   | Q2            | 4   |
| Y2         | 4   | L4         | 4   | Q3            | 4   |
|            |     | L5         | 4   | Q4            | 4   |
| Carton-3/6 |     | L7         | 4   | Q5            | 4   |
| Part       | Qty | L8         | 4   | Q6            | 4   |
| B2         | 4   | M1         | 2   | EA            | 2   |
| D1         | 2   | M2         | 2   | EB            | 2   |
| E3         | 2   | M4         | 2   | EC            | 2   |
| E5         | 3   | R3         | 4   | ED            | 2   |
| F1         | 4   | S1         | 4   | EF            | 2   |
| G          | 4   | S2         | 4   |               |     |
| Н          | 8   | S3         | 4   |               |     |