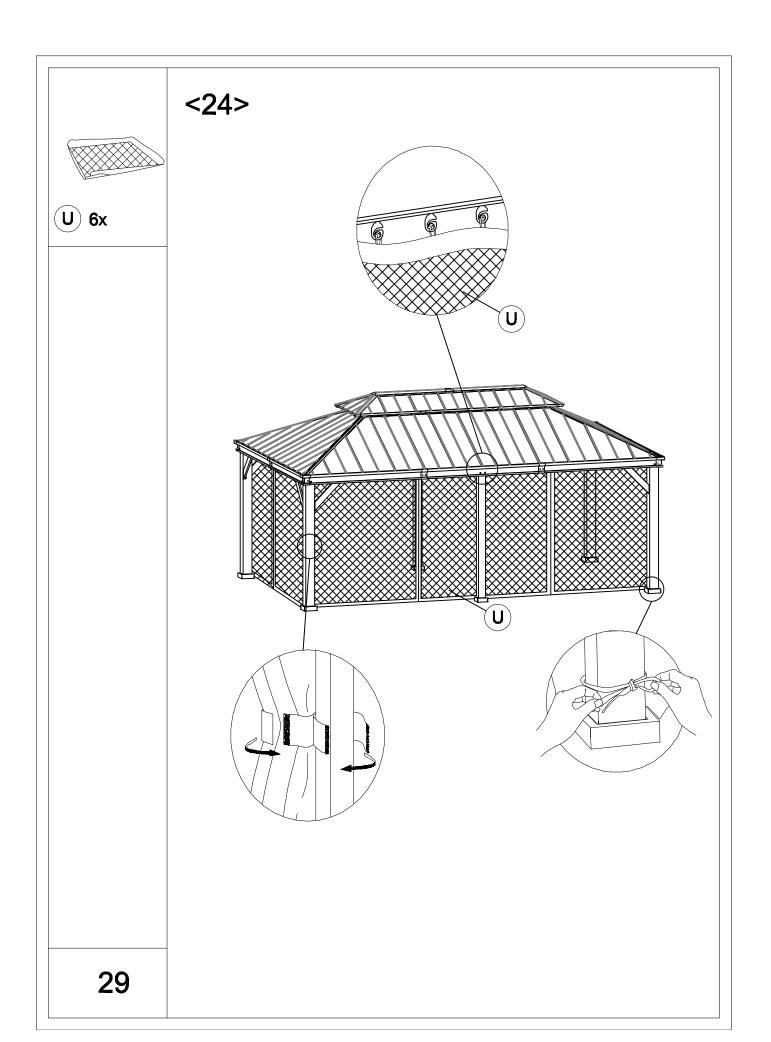

## ATTENTION:

 The gazebo comes with 6 boxes. Sometimes they may be delivered on different dates. Please wait another 2-3 days or contact us for assistance.
Please check the manual carefully to make sure you have received all the parts.

3. If there is anything missing, please tell us the letter of the parts you need.4. If there is any damage, please send us clear photos, we will check and give you the best solution as soon as possible.





























































| Carton-1/6 |     | J3         | 4   | S4            | 8   |
|------------|-----|------------|-----|---------------|-----|
| Part       | Qty | M3         | 2   | S5            | 4   |
| А          | 4   | R1         | 1   | S6            | 2   |
| A1         | 2   | R2         | 1   | X1            | 4   |
| R4         | 4   |            |     | X2            | 6   |
| T1         | 2   | Carton-4/6 |     |               |     |
| T2         | 2   | Part       | Qty | Carton-5/6    |     |
| Т6         | 2   | C2         | 4   | Part          | Qty |
| T7         | 2   | B3         | 2   | Q7            | 10  |
| Т8         | 2   | C3         | 2   | Q8            | 4   |
| Т9         | 2   | D2         | 1   | U             | 6   |
|            |     | E1         | 2   | V