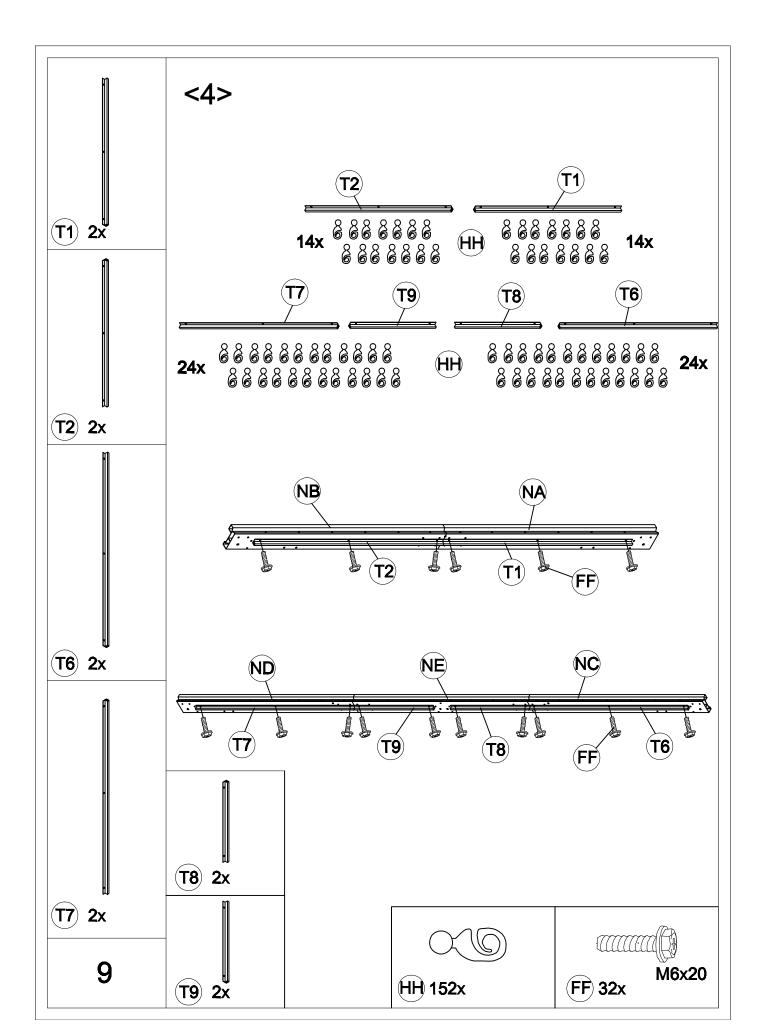

| Carton-1/6 |     | J3         | 4   | S4            | 8   |
|------------|-----|------------|-----|---------------|-----|
| Part       | Qty | M3         | 2   | S5            | 4   |
| А          | 4   | R1         | 1   | S6            | 2   |
| A1         | 2   | R2         | 1   | X1            | 4   |
| R4         | 4   |            |     | X2            | 6   |
| T1         | 2   | Carton-4/6 |     |               |     |
| T2         | 2   | Part       | Qty | Carton-5/6    |     |
| Т6         | 2   | C2         | 4   | Part          | Qty |
| T7         | 2   | B3         | 2   | Q7            | 10  |
| Т8         | 2   | C3         | 2   | Q8            | 4   |
| Т9         | 2   | D2         | 1   | U             | 6   |
|            |     | E1         | 2   | V             | 6   |
| Carton-2/6 |     | E2         | 2   | Hardware Pack | 1   |
| Part       | Qty | E4         | 2   |               |     |
| J5         | 6   | F2         | 4   | Carton-6/6    |     |
| J7         | 6   | F3         | 2   | Part          | Qty |
| NA         | 2   | J1         | 12  | P1            | 4   |
| NB         | 2   | J2         | 4   | P2            | 4   |
| NC         | 2   | Р          | 3   | P3            | 8   |
| ND         | 2   | L1         | 4   | P4            | 2   |
| NE         | 2   | L2         | 12  | Q1            | 4   |
| Y1         | 4   | L3         | 2   | Q2            | 4   |
| Y2         | 4   | L4         | 4   | Q3            | 4   |
|            |     | L5         | 4   | Q4            | 4   |
| Carton-3/6 |     | L7         | 4   | Q5            | 4   |
| Part       | Qty | L8         | 4   | Q6            | 4   |
| B2         | 4   | M1         | 2   | EA            | 2   |
| D1         | 2   | M2         | 2   | EB            | 2   |
| E3         | 2   | M4         | 2   | EC            | 2   |
| E5         | 3   | R3         | 4   | ED            | 2   |
| F1         | 4   | S1         | 4   | EF            | 2   |
| G          | 4   | S2         | 4   |               |     |
| Н          | 8   | S3         | 4   |               |     |