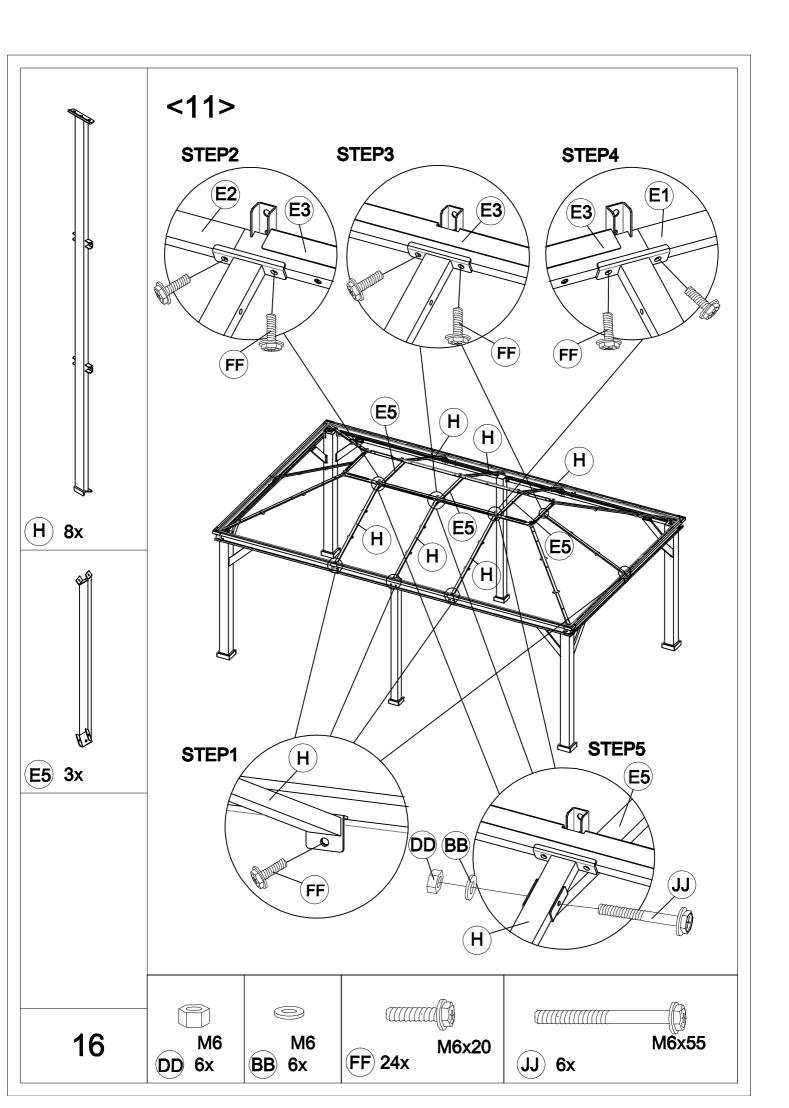

## ATTENTION:

 The gazebo comes with 6 boxes. Sometimes they may be delivered on different dates. Please wait another 2-3 days or contact us for assistance.
Please check the manual carefully to make sure you have received all the parts.

3. If there is anything missing, please tell us the letter of the parts you need.4. If there is any damage, please send us clear photos, we will check and give you the best solution as soon as possible.





























































| Carton-1/6 |     | J3         | 4   | S4            | 8   |
|------------|-----|------------|-----|---------------|-----|
| Part       | Qty | M3         | 2   | S5            | 4   |
| А          | 4   | R1         | 1   | S6            | 2   |
| A1         | 2   | R2         | 1   | X1            | 4   |
| R4         | 4   |            |     | X2            | 6   |
| T1         | 2   | Carton-4/6 |     |               |     |
| T2         | 2   | Part       | Qty | Carton-5/6    |     |
| Т6         | 2   | C2         | 4   | Part          | Qty |
| T7         | 2   | B3         | 2   | Q7            | 10  |
| Т8         | 2   | C3         | 2   | Q8            | 4   |
| Т9         | 2   | D2         | 1   | U             | 6   |
|            |     | E1