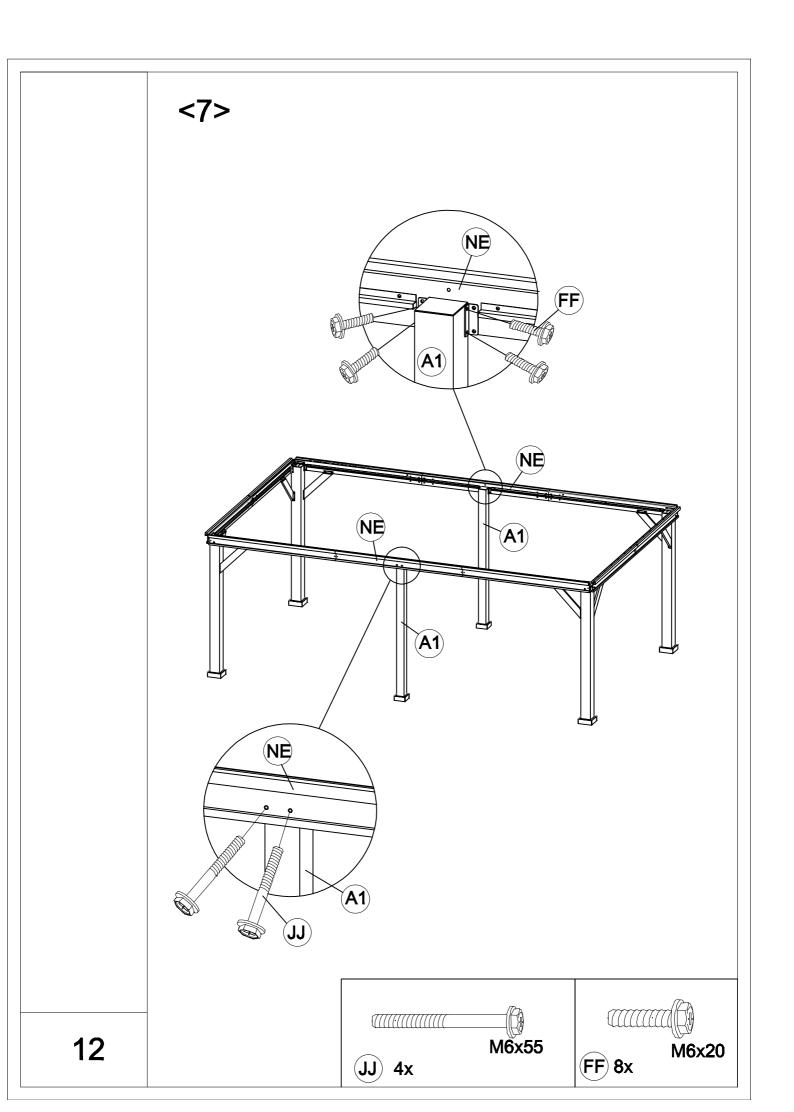

| Carton-1/6 |     | J3         | 4   | S4            | 8   |
|------------|-----|------------|-----|---------------|-----|
| Part       | Qty | M3         | 2   | S5            | 4   |
| А          | 4   | R1         | 1   | S6            | 2   |
| A1         | 2   | R2         | 1   | X1            | 4   |
| R4         | 4   |            |     | X2            | 6   |
| T1         | 2   | Carton-4/6 |     |               |     |
| T2         | 2   | Part       | Qty | Carton-5/6    |     |
| Т6         | 2   | C2         | 4   | Part          | Qty |
| T7         | 2   | B3         | 2   | Q7            | 10  |
| Т8         | 2   | C3         | 2   | Q8            | 4   |
| Т9         | 2   | D2         | 1   | U             | 6   |
|            |     | E1         | 2   | V             | 6   |
| Carton-2/6 |     | E2         | 2   | Hardware Pack | 1   |
| Part       | Qty | E4         | 2   |               |     |
| J5         | 6   | F2         | 4   | Carton-6/6    |     |
| J7         | 6   | F3         | 2   | Part          | Qty |
| NA         | 2   | J1         | 12  | P1            | 4   |
| NB         | 2   | J2         | 4   | P2            | 4   |
| NC         | 2   | Р          | 3   | P3            | 8   |
| ND         | 2   | L1         | 4   | P4            | 2   |
| NE         | 2   | L2         | 12  | Q1            | 4   |
| Y1         | 4   | L3         | 2   | Q2            | 4   |
| Y2         | 4   | L4         | 4   | Q3            | 4   |
|            |     | L5         | 4   | Q4            | 4   |
| Carton-3/6 |     | L7         | 4   | Q5            | 4   |
| Part       | Qty | L8         | 4   | Q6            | 4   |
| B2         | 4   | M1         | 2   | EA            | 2   |
| D1         | 2   | M2         | 2   | EB            | 2   |
| E3         | 2   | M4         | 2   | EC            | 2   |
| E5         | 3   | R3         | 4   | ED            | 2   |
| F1         | 4   | S1         | 4   | EF            | 2   |
| G          | 4   | S2         | 4   |               |     |
| Н          | 8   | S3         | 4   |               |     |