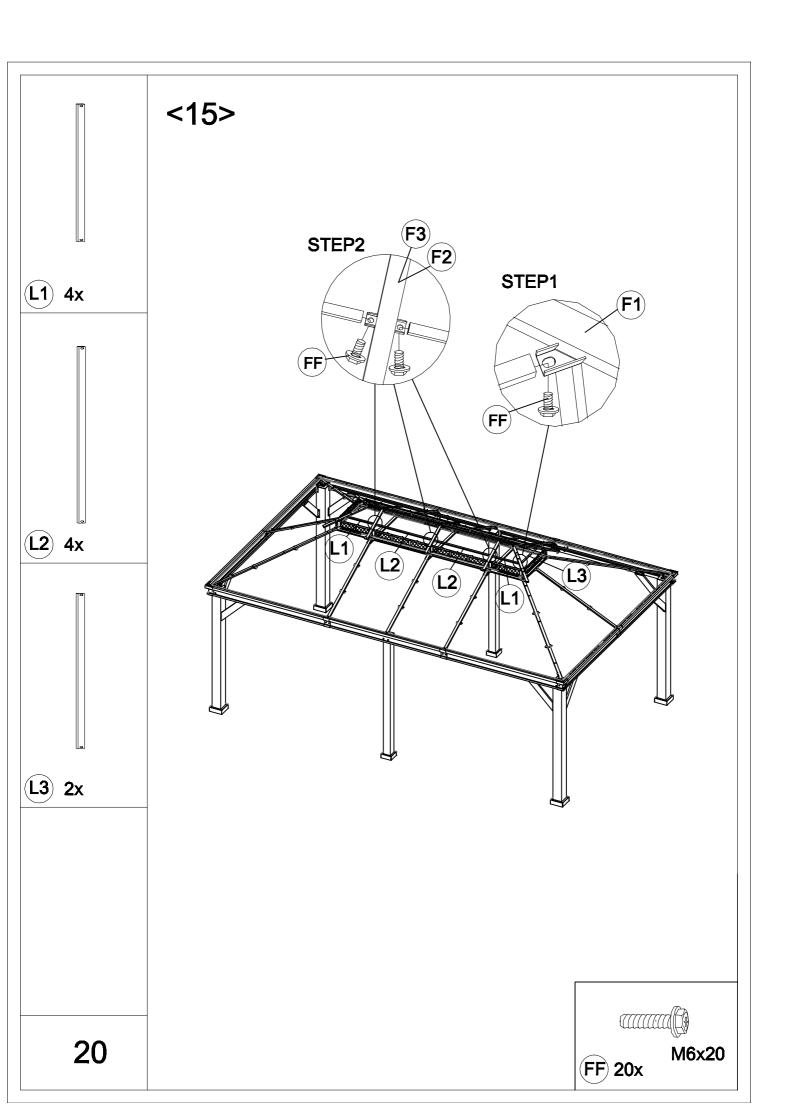

| Carton-1/6 |     | J3         | 4   | S4            | 8   |
|------------|-----|------------|-----|---------------|-----|
| Part       | Qty | M3         | 2   | S5            | 4   |
| А          | 4   | R1         | 1   | S6            | 2   |
| A1         | 2   | R2         | 1   | X1            | 4   |
| R4         | 4   |            |     | X2            | 6   |
| T1         | 2   | Carton-4/6 |     |               |     |
| T2         | 2   | Part       | Qty | Carton-5/6    |     |
| Т6         | 2   | C2         | 4   | Part          | Qty |
| T7         | 2   | B3         | 2   | Q7            | 10  |
| Т8         | 2   | C3         | 2   | Q8            | 4   |
| Т9         | 2   | D2         | 1   | U             | 6   |
|            |     | E1         | 2   | V             | 6   |
| Carton-2/6 |     | E2         | 2   | Hardware Pack | 1   |
| Part       | Qty | E4         | 2   |               |     |
| J5         | 6   | F2         | 4   | Carton-6/6    |     |
| J7         | 6   | F3         | 2   | Part          | Qty |
| NA         | 2   | J1         | 12  | P1            | 4   |
| NB         | 2   | J2         | 4   | P2            | 4   |
| NC         | 2   | Р          | 3   | P3            | 8   |
| ND         | 2   | L1         | 4   | P4            | 2   |
| NE         | 2   | L2         | 12  | Q1            | 4   |
| Y1         | 4   | L3         | 2   | Q2            | 4   |
| Y2         | 4   | L4         | 4   | Q3            | 4   |
|            |     | L5         | 4   | Q4            | 4   |
| Carton-3/6 |     | L7         | 4   | Q5            | 4   |
| Part       | Qty | L8         | 4   | Q6            | 4   |
| B2         | 4   | M1         | 2   | EA            | 2   |
| D1         | 2   | M2         | 2   | EB            | 2   |
| E3         | 2   | M4         | 2   | EC            | 2   |
| E5         | 3   | R3         | 4   | ED            | 2   |
| F1         | 4   | S1         | 4   | EF            | 2   |
| G          | 4   | S2         | 4   |               |     |
| Н          | 8   | S3         | 4   |               |     |