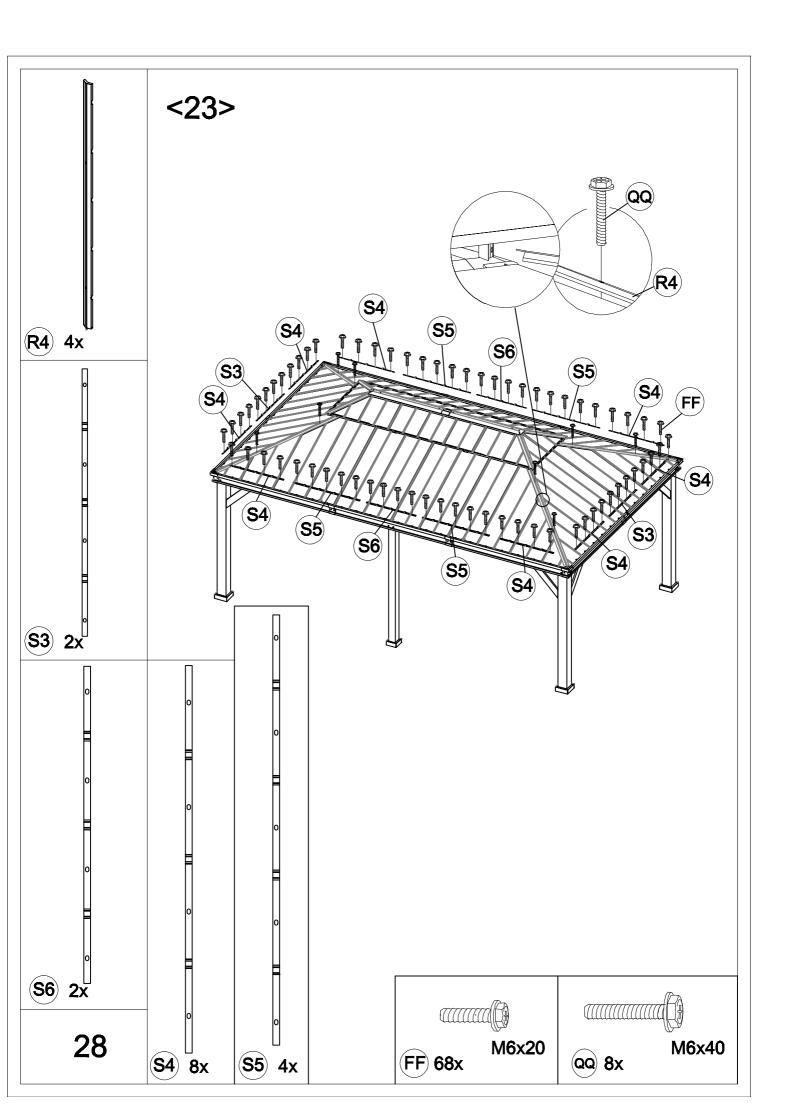

| Carton-1/6 |     | J3         | 4   | S4            | 8   |
|------------|-----|------------|-----|---------------|-----|
| Part       | Qty | M3         | 2   | S5            | 4   |
| А          | 4   | R1         | 1   | S6            | 2   |
| A1         | 2   | R2         | 1   | X1            | 4   |
| R4         | 4   |            |     | X2            | 6   |
| T1         | 2   | Carton-4/6 |     |               |     |
| T2         | 2   | Part       | Qty | Carton-5/6    |     |
| Т6         | 2   | C2         | 4   | Part          | Qty |
| T7         | 2   | B3         | 2   | Q7            | 10  |
| Т8         | 2   | C3         | 2   | Q8            | 4   |
| Т9         | 2   | D2         | 1   | U             | 6   |
|            |     | E1         | 2   | V             | 6   |
| Carton-2/6 |     | E2         | 2   | Hardware Pack | 1   |
| Part       | Qty | E4         | 2   |               |     |
| J5         | 6   | F2         | 4   | Carton-6/6    |     |
| J7         | 6   | F3         | 2   | Part          | Qty |
| NA         | 2   | J1         | 12  | P1            | 4   |
| NB         | 2   | J2         | 4   | P2            | 4   |
| NC         | 2   | Р          | 3   | P3            | 8   |
| ND         | 2   | L1         | 4   | P4            | 2   |
| NE         | 2   | L2         | 12  | Q1            | 4   |
| Y1         | 4   | L3         | 2   | Q2            | 4   |
| Y2         | 4   | L4         | 4   | Q3            | 4   |
|            |     | L5         | 4   | Q4            | 4   |
| Carton-3/6 |     | L7         | 4   | Q5            | 4   |
| Part       | Qty | L8         | 4   | Q6            | 4   |
| B2         | 4   | M1         | 2   | EA            | 2   |
| D1         | 2   | M2         | 2   | EB            | 2   |
| E3         | 2   | M4         | 2   | EC            | 2   |
| E5         | 3   | R3         | 4   | ED            | 2   |
| F1         | 4   | S1         | 4   | EF            | 2   |
| G          | 4   | S2         | 4   |               |     |
| Н          | 8   | S3         | 4   |               |     |