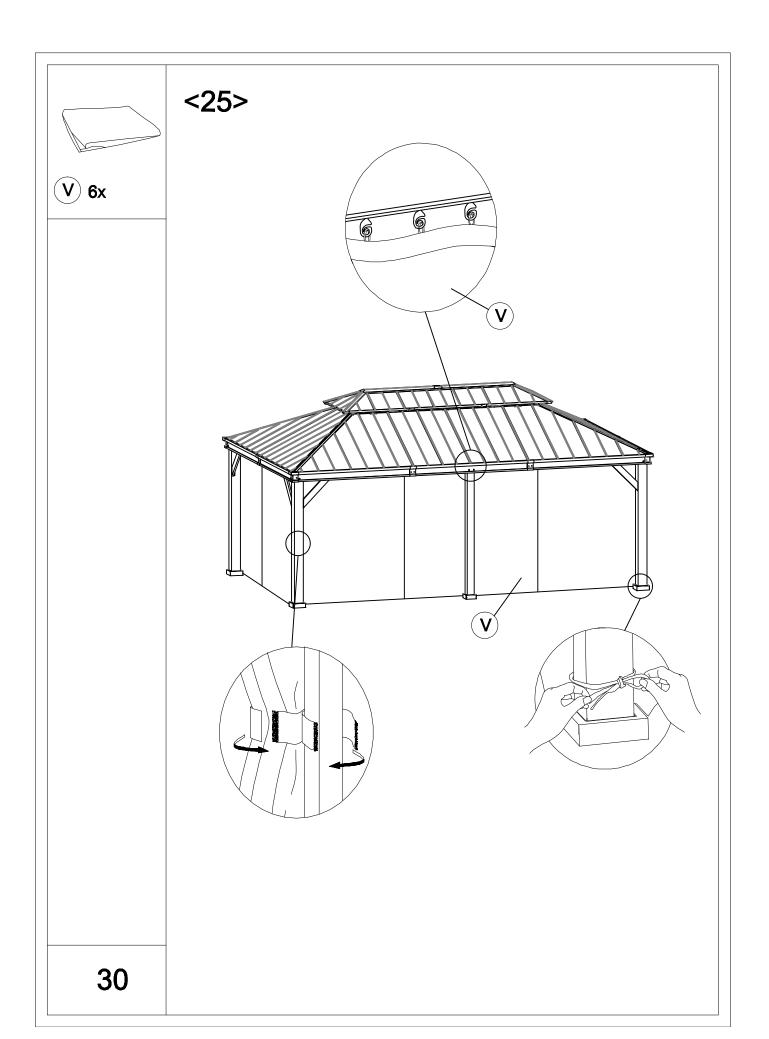

## ATTENTION:

 The gazebo comes with 6 boxes. Sometimes they may be delivered on different dates. Please wait another 2-3 days or contact us for assistance.
Please check the manual carefully to make sure you have received all the parts.

3. If there is anything missing, please tell us the letter of the parts you need.4. If there is any damage, please send us clear photos, we will check and give you the best solution as soon as possible.





























































| Carton-1/6 |     | J3         | 4   | S4            | 8   |
|------------|-----|------------|-----|---------------|-----|
| Part       | Qty | M3         | 2   | S5            | 4   |
| А          | 4   | R1         | 1   | S6            | 2   |
| A1         | 2   | R2         | 1   | X1            | 4   |
| R4         | 4   |            |     | X2            | 6   |
| T1         | 2   | Carton-4/6 |     |               |     |
| T2         | 2   | Part       | Qty | Carton-5/6    |     |
| Т6         | 2   | C2         | 4   | Part          | Qty |
| T7         | 2   | B3         | 2   | Q7            | 10  |
| Т8         | 2   | C3         | 2   | Q8            | 4   |
| Т9         | 2   | D2         | 1   | U             | 6   |
|            |     | E1         | 2   | V