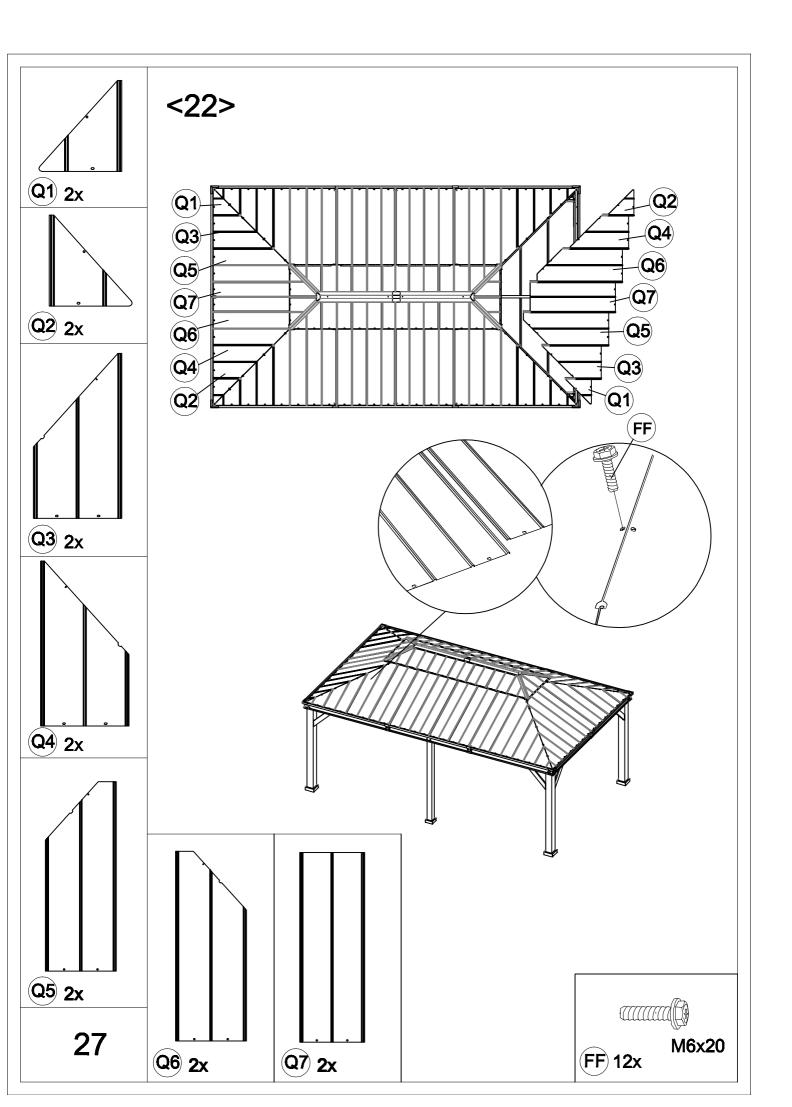

| Carton-1/6 |     | J3         | 4   | S4            | 8   |
|------------|-----|------------|-----|---------------|-----|
| Part       | Qty | M3         | 2   | S5            | 4   |
| А          | 4   | R1         | 1   | S6            | 2   |
| A1         | 2   | R2         | 1   | X1            | 4   |
| R4         | 4   |            |     | X2            | 6   |
| T1         | 2   | Carton-4/6 |     |               |     |
| T2         | 2   | Part       | Qty | Carton-5/6    |     |
| Т6         | 2   | C2         | 4   | Part          | Qty |
| T7         | 2   | B3         | 2   | Q7            | 10  |
| Т8         | 2   | C3         | 2   | Q8            | 4   |
| Т9         | 2   | D2         | 1   | U             | 6   |
|            |     | E1         | 2   | V             | 6   |
| Carton-2/6 |     | E2         | 2   | Hardware Pack | 1   |
| Part       | Qty | E4         | 2   |               |     |
| J5         | 6   | F2         | 4   | Carton-6/6    |     |
| J7         | 6   | F3         | 2   | Part          | Qty |
| NA         | 2   | J1         | 12  | P1            | 4   |
| NB         | 2   | J2         | 4   | P2            | 4   |
| NC         | 2   | Р          | 3   | P3            | 8   |
| ND         | 2   | L1         | 4   | P4            | 2   |
| NE         | 2   | L2         | 12  | Q1            | 4   |
| Y1         | 4   | L3         | 2   | Q2            | 4   |
| Y2         | 4   | L4         | 4   | Q3            | 4   |
|            |     | L5         | 4   | Q4            | 4   |
| Carton-3/6 |     | L7         | 4   | Q5            | 4   |
| Part       | Qty | L8         | 4   | Q6            | 4   |
| B2         | 4   | M1         | 2   | EA            | 2   |
| D1         | 2   | M2         | 2   | EB            | 2   |
| E3         | 2   | M4         | 2   | EC            | 2   |
| E5         | 3   | R3         | 4   | ED            | 2   |
| F1         | 4   | S1         | 4   | EF            | 2   |
| G          | 4   | S2         | 4   |               |     |
| Н          | 8   | S3         | 4   |               |     |