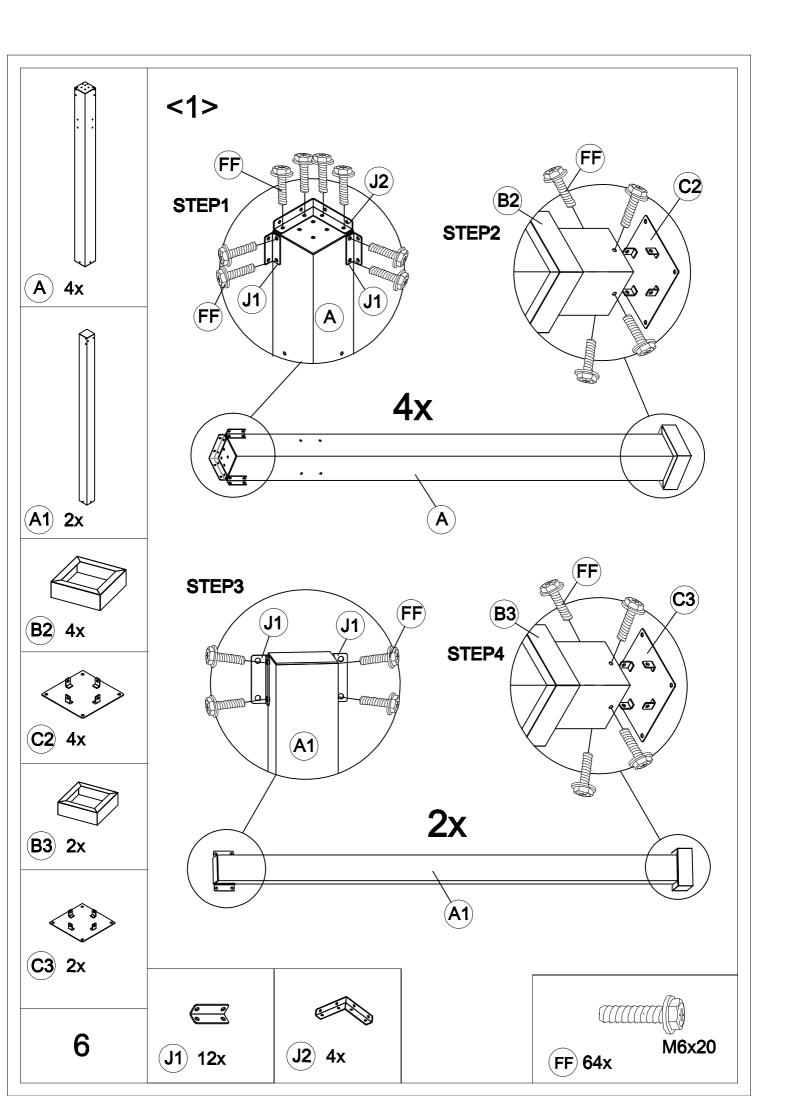

| Carton-1/6 |     | J3         | 4   | S4            | 8   |
|------------|-----|------------|-----|---------------|-----|
| Part       | Qty | M3         | 2   | S5            | 4   |
| А          | 4   | R1         | 1   | S6            | 2   |
| A1         | 2   | R2         | 1   | X1            | 4   |
| R4         | 4   |            |     | X2            | 6   |
| T1         | 2   | Carton-4/6 |     |               |     |
| T2         | 2   | Part       | Qty | Carton-5/6    |     |
| Т6         | 2   | C2         | 4   | Part          | Qty |
| T7         | 2   | B3         | 2   | Q7            | 10  |
| Т8         | 2   | C3         | 2   | Q8            | 4   |
| Т9         | 2   | D2         | 1   | U             | 6   |
|            |     | E1         | 2   | V             | 6   |
| Carton-2/6 |     | E2         | 2   | Hardware Pack | 1   |
| Part       | Qty | E4         | 2   |               |     |
| J5         | 6   | F2         | 4   | Carton-6/6    |     |
| J7         | 6   | F3         | 2   | Part          | Qty |
| NA         | 2   | J1         | 12  | P1            | 4   |
| NB         | 2   | J2         | 4   | P2            | 4   |
| NC         | 2   | Р          | 3   | P3            | 8   |
| ND         | 2   | L1         | 4   | P4            | 2   |
| NE         | 2   | L2         | 12  | Q1            | 4   |
| Y1         | 4   | L3         | 2   | Q2            | 4   |
| Y2         | 4   | L4         | 4   | Q3            | 4   |
|            |     | L5         | 4   | Q4            | 4   |
| Carton-3/6 |     | L7         | 4   | Q5            | 4   |
| Part       | Qty | L8         | 4   | Q6            | 4   |
| B2         | 4   | M1         | 2   | EA            | 2   |
| D1         | 2   | M2         | 2   | EB            | 2   |
| E3         | 2   | M4         | 2   | EC            | 2   |
| E5         | 3   | R3         | 4   | ED            | 2   |
| F1         | 4   | S1         | 4   | EF            | 2   |
| G          | 4   | S2         | 4   |               |     |
| Н          | 8   | S3         | 4   |               |     |