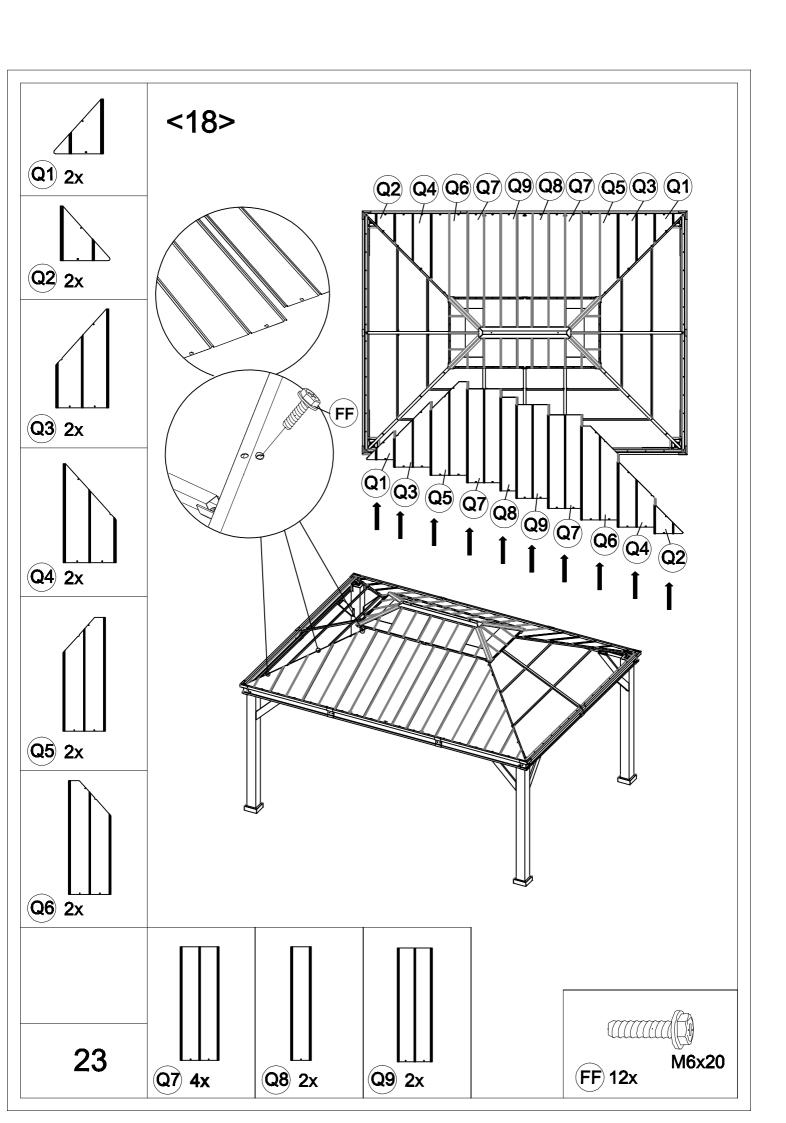

| Carton-1/5    |     | Carton-3/5 |     | L2       | 2   |
|---------------|-----|------------|-----|----------|-----|
| Part          | Qty | Part       | Qty | L3       | 8   |
| Α             | 4   | E1         | 2   | L4       | 8   |
| R3            | 4   | F1         | 4   | L5       | 8   |
| S1            | 4   | F2         | 2   | M1       | 2   |
| S2            | 4   | G          | 4   | M2       | 2   |
| S3            | 8   | Н          | 8   | М3       | 2   |
| S4            | 4   | J3         | 4   | R1       | 1   |
| S5            | 2   | P1         | 4   | R2       | 4   |
| T1            | 2   | P2         | 4   | U        | 4   |
| T2            | 2   | Q8         | 2   | V        | 4   |
| Т3            | 2   | Q9         | 2   | EA       | 2   |
| T4            | 2   | <b>X</b> 1 | 4   | EB       | 2   |
| T5            | 2   | X2         | 6   | EC       | 2   |
| Conton 2/5    |     | Carton 4   | IE. | Conton   |     |
| Carton-2/5    |     | Carton-4   |     | Carton-5 |     |
| Part          | Qty | Part       | Qty | Part     | Qty |
| K1            | 2   | B2         | 4   | P3       | 4   |
| K2            | 2   | C2         | 4   | P4       | 2   |
| K3            | 2   | D          | 1   | Q1       | 4   |
| K4            | 2   | E2         | 2   | Q2       | 4   |
| K5            | 2   | E3         | 4   | Q3       | 4   |
| Y1            | 4   | J1         | 8   | Q4       | 4   |
| Y2            | 4   | J2         | 4   | Q5       | 4   |
| Hardware Pack | 1   | J5         | 6   | Q6       | 4   |
|               |     | J7         | 6   | Q7       | 6   |
|               |     | P          | 1   |          |     |
|               |     | L1         | 4   |          |     |