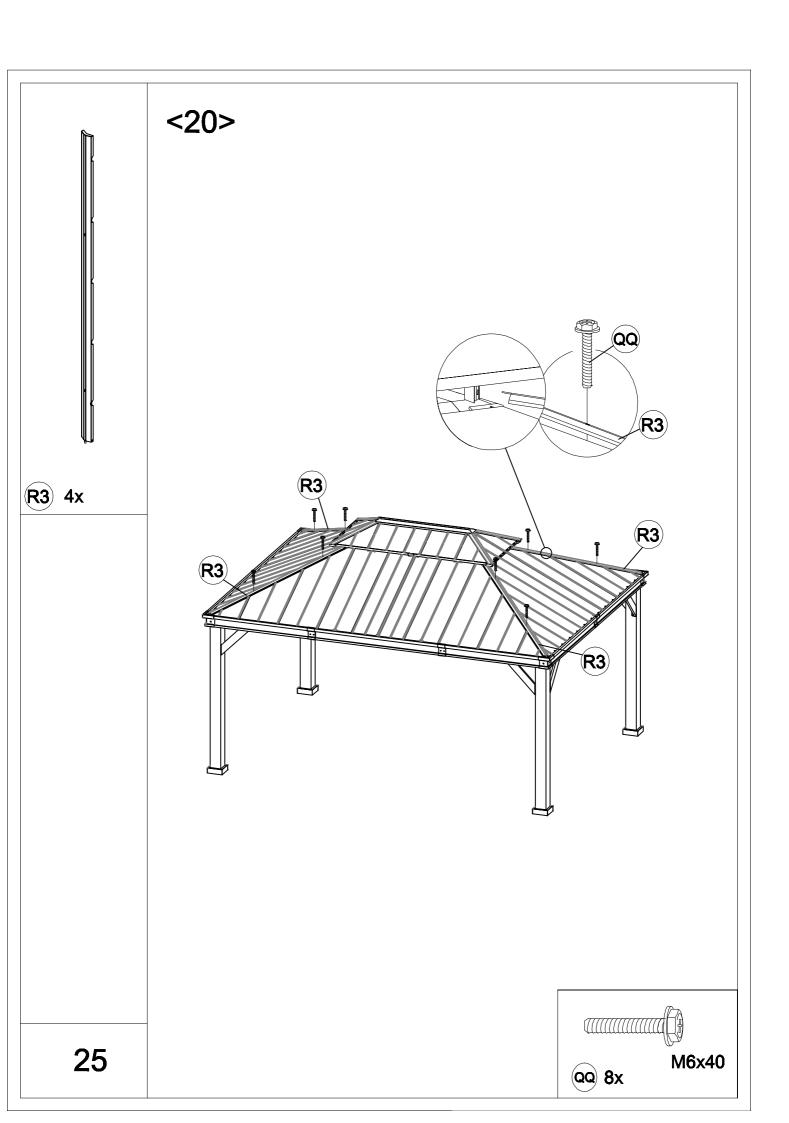

## 12FT x 16FT

## WQG-015MS



## ATTENTION:

- 1. The gazebo comes with 5 boxes. Sometimes they may be delivered on different dates. Please wait another 2-3 days or contact us for assistance.
- 2. Please check the manual carefully to make sure you have received all the parts.
- 3. If there is anything missing, please tell us the letter of the parts you need.
- 4. If there is any damage, please send us clear photos, we will check and give you the best solution as soon as possible.

























































| Carton-1/5    |     | Carton-3/5 |     | L2       | 2   |
|---------------|-----|------------|-----|----------|-----|
| Part          | Qty | Part       | Qty | L3       | 8   |
| Α             | 4   | E1         | 2   | L4       | 8   |
| R3            | 4   | F1         | 4   | L5       | 8   |
| S1            | 4   | F2         | 2   | M1       | 2   |
| S2            | 4   | G          | 4   | M2       | 2   |
| S3            | 8   | Н          | 8   | М3       | 2   |
| S4            | 4   | J3         | 4   | R1       | 1   |
| S5            | 2   | P1         | 4   | R2       | 4   |
| T1            | 2   | P2         | 4   | U        | 4   |
| T2            | 2   | Q8         | 2   | V        | 4   |
| Т3            | 2   | Q9         | 2   | EA       | 2   |
| T4