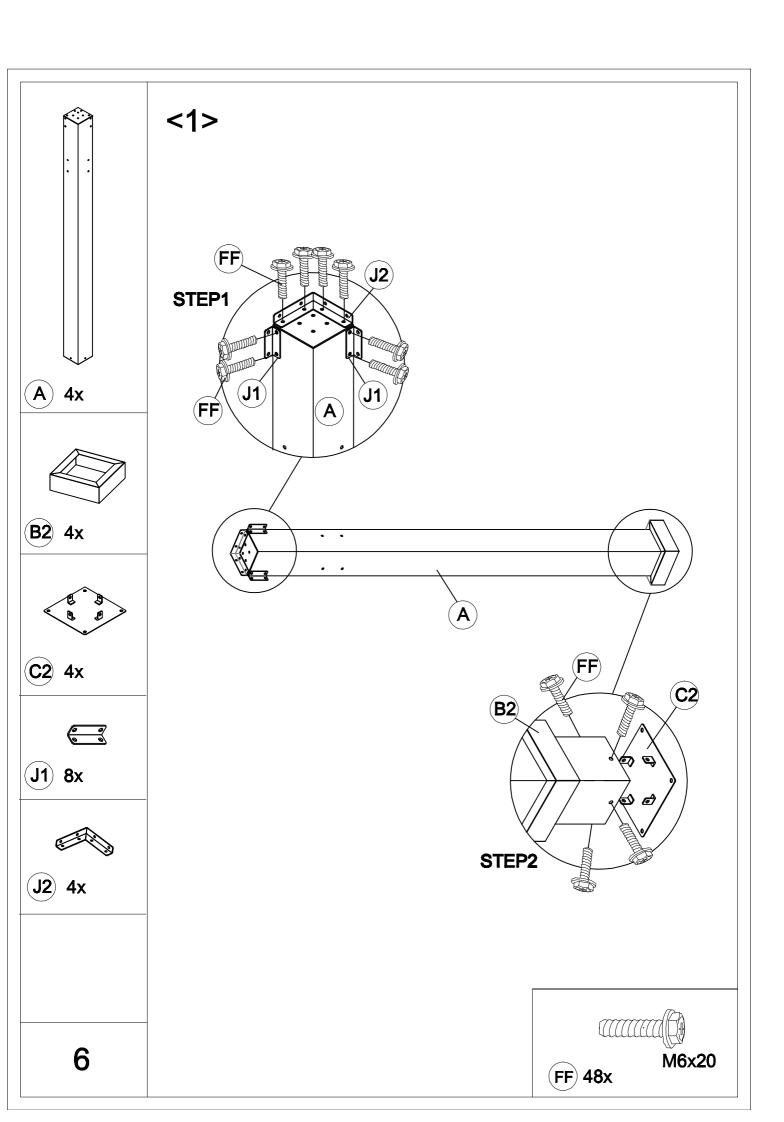

| Carton-1/5    |     | Carton-3/5 |     | L2       | 2   |
|---------------|-----|------------|-----|----------|-----|
| Part          | Qty | Part       | Qty | L3       | 8   |
| Α             | 4   | E1         | 2   | L4       | 8   |
| R3            | 4   | F1         | 4   | L5       | 8   |
| S1            | 4   | F2         | 2   | M1       | 2   |
| S2            | 4   | G          | 4   | M2       | 2   |
| S3            | 8   | Н          | 8   | М3       | 2   |
| S4            | 4   | J3         | 4   | R1       | 1   |
| S5            | 2   | P1         | 4   | R2       | 4   |
| T1            | 2   | P2         | 4   | U        | 4   |
| T2            | 2   | Q8         | 2   | V        | 4   |
| Т3            | 2   | Q9         | 2   | EA       | 2   |
| T4            | 2   | <b>X</b> 1 | 4   | EB       | 2   |
| T5            | 2   | X2         | 6   | EC       | 2   |
| Conton 2/5    |     | Carton 4   | IE. | Conton   |     |
| Carton-2/5    |     | Carton-4   |     | Carton-5 |     |
| Part          | Qty | Part       | Qty | Part     | Qty |
| K1            | 2   | B2         | 4   | P3       | 4   |
| K2            | 2   | C2         | 4   | P4       | 2   |
| K3            | 2   | D          | 1   | Q1       | 4   |
| K4            | 2   | E2         | 2   | Q2       | 4   |
| K5            | 2   | E3         | 4   | Q3       | 4   |
| Y1            | 4   | J1         | 8   | Q4       | 4   |
| Y2            | 4   | J2         | 4   | Q5       | 4   |
| Hardware Pack | 1   | J5         | 6   | Q6       | 4   |
|               |     | J7         | 6   | Q7       | 6   |
|               |     | P          | 1   |          |     |
|               |     | L1         | 4   |          |     |