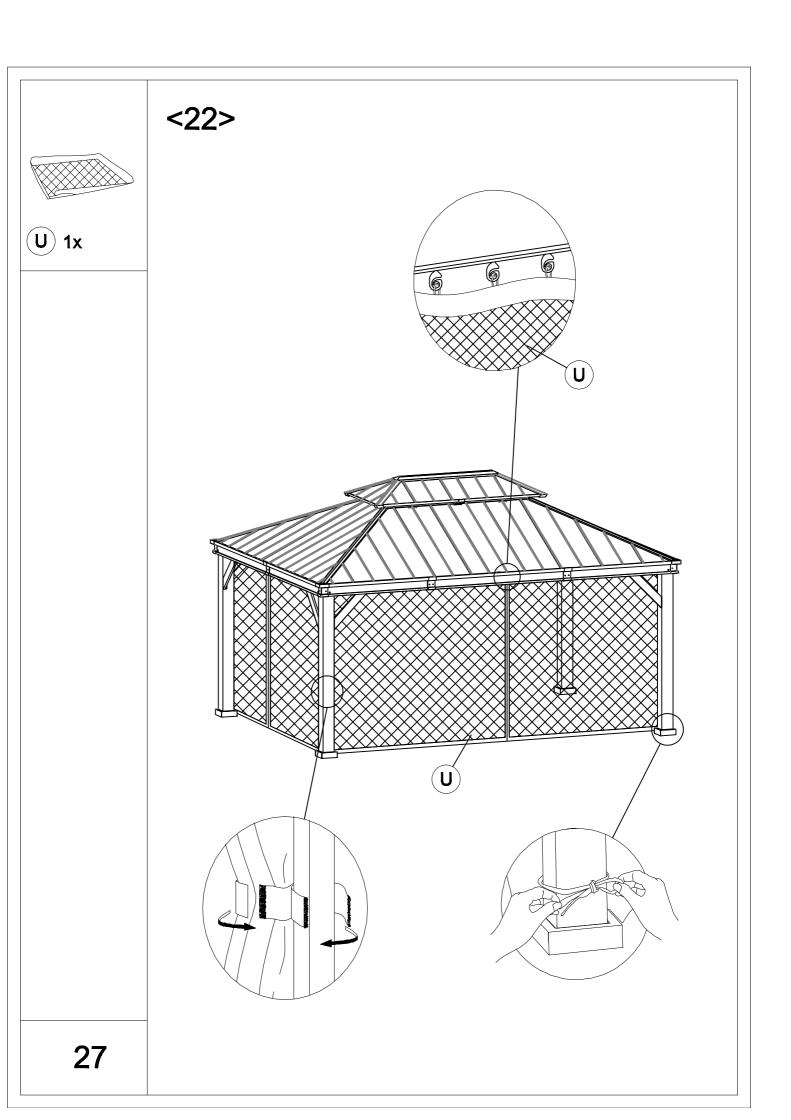

## 12FT x 16FT

## WQG-015MS



## ATTENTION:

- 1. The gazebo comes with 5 boxes. Sometimes they may be delivered on different dates. Please wait another 2-3 days or contact us for assistance.
- 2. Please check the manual carefully to make sure you have received all the parts.
- 3. If there is anything missing, please tell us the letter of the parts you need.
- 4. If there is any damage, please send us clear photos, we will check and give you the best solution as soon as possible.

























































| Carton-1/5    |     | Carton-3/5 |     | L2       | 2   |
|---------------|-----|------------|-----|----------|-----|
| Part          | Qty | Part       | Qty | L3       | 8   |
| Α             | 4   | E1         | 2   | L4       | 8   |
| R3            | 4   | F1         | 4   | L5       | 8   |
| S1            | 4   | F2         | 2   | M1       | 2   |
| S2            | 4   | G          | 4   | M2       | 2   |
| S3            | 8   | Н          | 8   | М3       | 2   |
| S4            | 4   | J3         | 4   | R1       | 1   |
| S5            | 2   | P1         | 4   | R2       | 4   |
| T1            | 2   | P2         | 4   | U        | 4   |
| T2            | 2   | Q8         | 2   | V        | 4   |
| Т3            | 2   | Q9         | 2   | EA       | 2   |
| T4