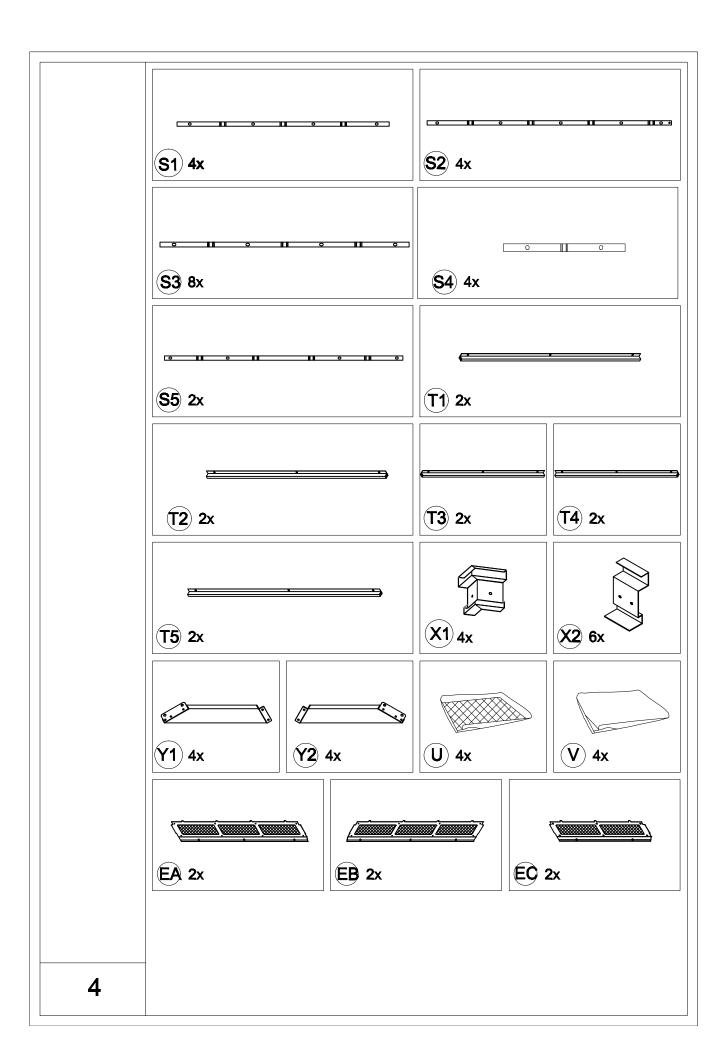

## ATTENTION:

- 1. The gazebo comes with 5 boxes. Sometimes they may be delivered on different dates. Please wait another 2-3 days or contact us for assistance.
- 2. Please check the manual carefully to make sure you have received all the parts.
- 3. If there is anything missing, please tell us the letter of the parts you need.
- 4. If there is any damage, please send us clear photos, we will check and give you the best solution as soon as possible.

| Carton-1/5    |     | Carton-3/5 |     | L2       | 2   |
|---------------|-----|------------|-----|----------|-----|
| Part          | Qty | Part       | Qty | L3       | 8   |
| Α             | 4   | E1         | 2   | L4       | 8   |
| R3            | 4   | F1         | 4   | L5       | 8   |
| S1            | 4   | F2         | 2   | M1       | 2   |
| S2            | 4   | G          | 4   | M2       | 2   |
| S3            | 8   | Н          | 8   | М3       | 2   |
| S4            | 4   | J3         | 4   | R1       | 1   |
| S5            | 2   | P1         | 4   | R2       | 4   |
| T1            | 2   | P2         | 4   | U        | 4   |
| T2            | 2   | Q8         | 2   | V        | 4   |
| Т3            | 2   | Q9         | 2   | EA       | 2   |
| T4            | 2   | <b>X</b> 1 | 4   | EB       | 2   |
| T5            | 2   | X2         | 6   | EC       | 2   |
| Conton 2/5    |     | Carton 4   | IE. | Conton   |     |
| Carton-2/5    |     | Carton-4   |     | Carton-5 |     |
| Part          | Qty | Part       | Qty | Part     | Qty |
| K1            | 2   | B2         | 4   | P3       | 4   |
| K2            | 2   | C2         | 4   | P4       | 2   |
| K3            | 2   | D          | 1   | Q1       | 4   |
| K4            | 2   | E2         | 2   | Q2       | 4   |
| K5            | 2   | E3         | 4   | Q3       | 4   |
| Y1            | 4   | J1         | 8   | Q4       | 4   |
| Y2            | 4   | J2         | 4   | Q5       | 4   |
| Hardware Pack | 1   | J5         | 6   | Q6       | 4   |
|               |     | J7         | 6   | Q7       | 6   |
|               |     | P          | 1   |          |     |
|               |     | L1         | 4   |          |     |