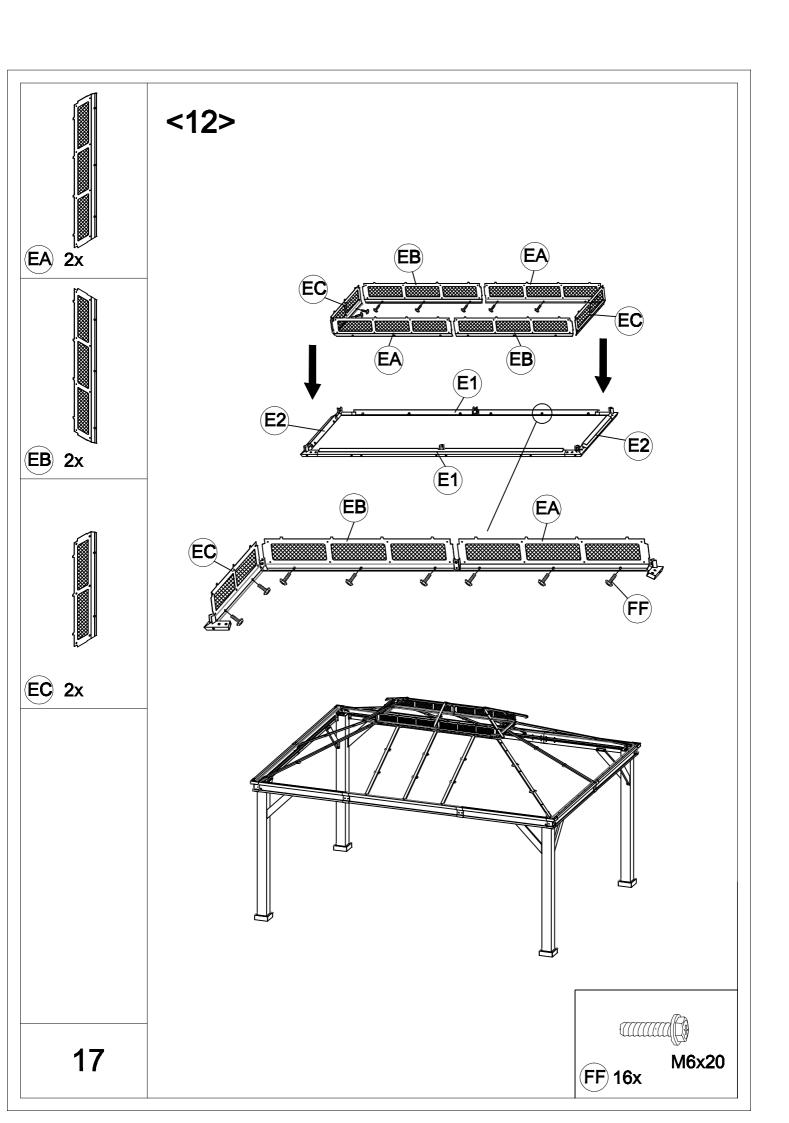

| Carton-1/5    |     | Carton-3/5 |     | L2       | 2   |
|---------------|-----|------------|-----|----------|-----|
| Part          | Qty | Part       | Qty | L3       | 8   |
| Α             | 4   | E1         | 2   | L4       | 8   |
| R3            | 4   | F1         | 4   | L5       | 8   |
| S1            | 4   | F2         | 2   | M1       | 2   |
| S2            | 4   | G          | 4   | M2       | 2   |
| S3            | 8   | Н          | 8   | М3       | 2   |
| S4            | 4   | J3         | 4   | R1       | 1   |
| S5            | 2   | P1         | 4   | R2       | 4   |
| T1            | 2   | P2         | 4   | U        | 4   |
| T2            | 2   | Q8         | 2   | V        | 4   |
| Т3            | 2   | Q9         | 2   | EA       | 2   |
| T4            | 2   | <b>X</b> 1 | 4   | EB       | 2   |
| T5            | 2   | X2         | 6   | EC       | 2   |
| Conton 2/5    |     | Carton 4   | IE. | Conton   |     |
| Carton-2/5    |     | Carton-4   |     | Carton-5 |     |
| Part          | Qty | Part       | Qty | Part     | Qty |
| K1            | 2   | B2         | 4   | P3       | 4   |
| K2            | 2   | C2         | 4   | P4       | 2   |
| K3            | 2   | D          | 1   | Q1       | 4   |
| K4            | 2   | E2         | 2   | Q2       | 4   |
| K5            | 2   | E3         | 4   | Q3       | 4   |
| Y1            | 4   | J1         | 8   | Q4       | 4   |
| Y2            | 4   | J2         | 4   | Q5       | 4   |
| Hardware Pack | 1   | J5         | 6   | Q6       | 4   |
|               |     | J7         | 6   | Q7       | 6   |
|               |     | P          | 1   |          |     |
|               |     | L1         | 4   |          |     |