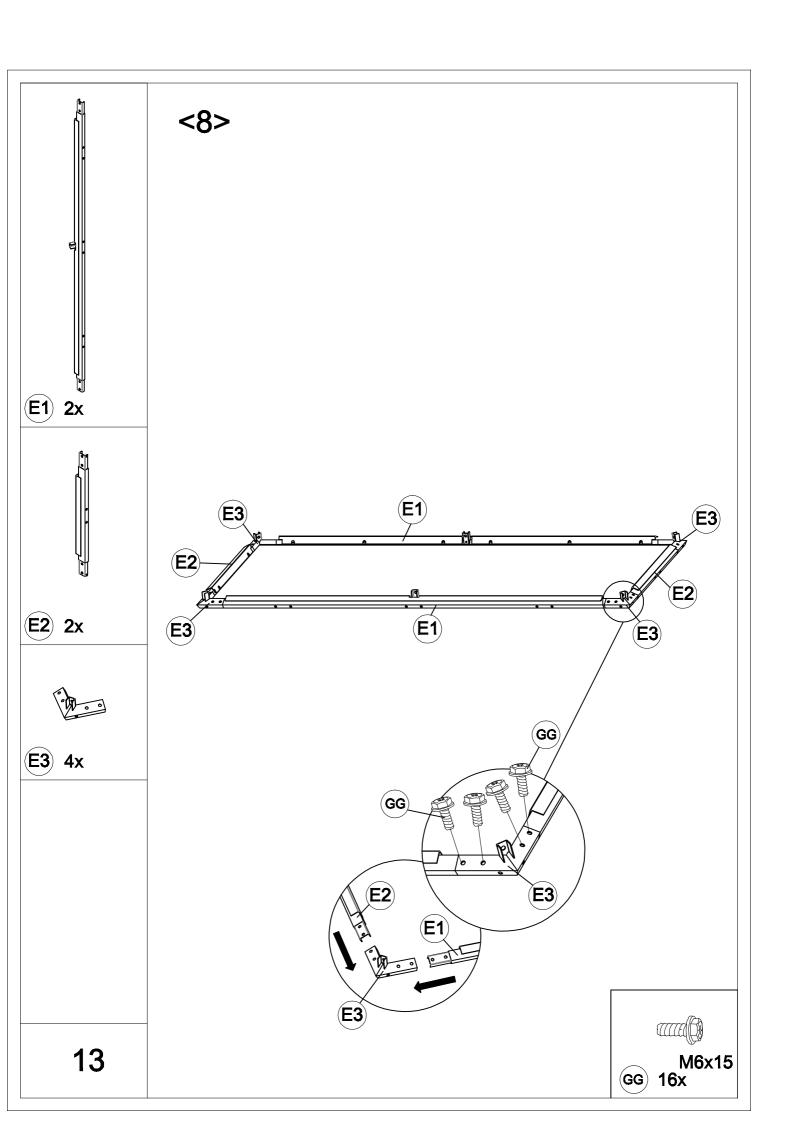

## 12FT x 16FT

## WQG-015MS



## ATTENTION:

- 1. The gazebo comes with 5 boxes. Sometimes they may be delivered on different dates. Please wait another 2-3 days or contact us for assistance.
- 2. Please check the manual carefully to make sure you have received all the parts.
- 3. If there is anything missing, please tell us the letter of the parts you need.
- 4. If there is any damage, please send us clear photos, we will check and give you the best solution as soon as possible.

























































| Carton-1/5    |     | Carton-3/5 |     | L2       | 2   |
|---------------|-----|------------|-----|----------|-----|
| Part          | Qty | Part       | Qty | L3       | 8   |
| Α             | 4   | E1         | 2   | L4       | 8   |
| R3            | 4   | F1         | 4   | L5       | 8   |
| S1            | 4   | F2         | 2   | M1       | 2   |
| S2            | 4   | G          | 4   | M2       | 2   |
| S3            | 8   | Н          | 8   | М3       | 2   |
| S4            | 4   | J3         | 4   | R1       | 1   |
| S5            | 2   | P1         | 4   | R2       | 4   |
| T1            | 2   | P2         | 4   | U        | 4   |
| T2            | 2   | Q8         | 2   | V        | 4   |
| Т3            | 2   | Q9         | 2   | EA