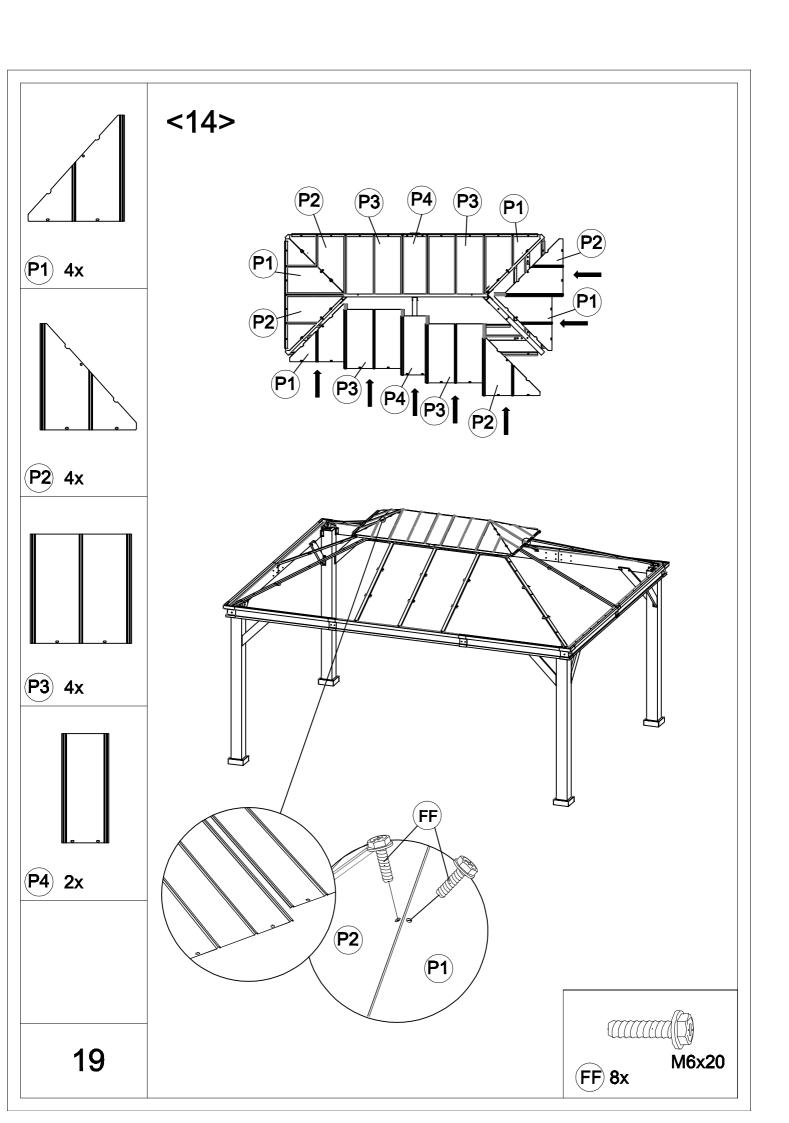

| Carton-1/5    |     | Carton-3/5 |     | L2       | 2   |
|---------------|-----|------------|-----|----------|-----|
| Part          | Qty | Part       | Qty | L3       | 8   |
| Α             | 4   | E1         | 2   | L4       | 8   |
| R3            | 4   | F1         | 4   | L5       | 8   |
| S1            | 4   | F2         | 2   | M1       | 2   |
| S2            | 4   | G          | 4   | M2       | 2   |
| S3            | 8   | Н          | 8   | М3       | 2   |
| S4            | 4   | J3         | 4   | R1       | 1   |
| S5            | 2   | P1         | 4   | R2       | 4   |
| T1            | 2   | P2         | 4   | U        | 4   |
| T2            | 2   | Q8         | 2   | V        | 4   |
| Т3            | 2   | Q9         | 2   | EA       | 2   |
| T4            | 2   | <b>X</b> 1 | 4   | EB       | 2   |
| T5            | 2   | X2         | 6   | EC       | 2   |
| Conton 2/5    |     | Carton 4   | IE. | Conton   |     |
| Carton-2/5    |     | Carton-4   |     | Carton-5 |     |
| Part          | Qty | Part       | Qty | Part     | Qty |
| K1            | 2   | B2         | 4   | P3       | 4   |
| K2            | 2   | C2         | 4   | P4       | 2   |
| K3            | 2   | D          | 1   | Q1       | 4   |
| K4            | 2   | E2         | 2   | Q2       | 4   |
| K5            | 2   | E3         | 4   | Q3       | 4   |
| Y1            | 4   | J1         | 8   | Q4       | 4   |
| Y2            | 4   | J2         | 4   | Q5       | 4   |
| Hardware Pack | 1   | J5         | 6   | Q6       | 4   |
|               |     | J7         | 6   | Q7       | 6   |
|               |     | P          | 1   |          |     |
|               |     | L1         | 4   |          |     |