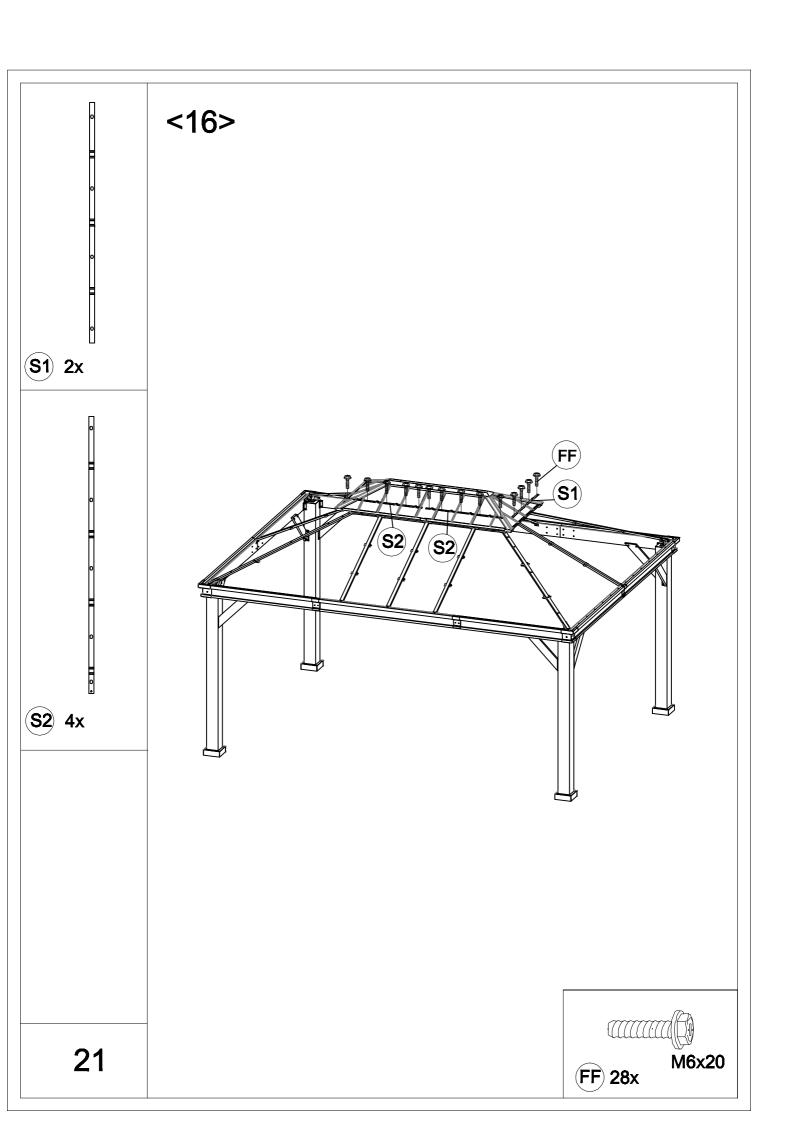

| Carton-1/5    |     | Carton-3/5 |     | L2       | 2   |
|---------------|-----|------------|-----|----------|-----|
| Part          | Qty | Part       | Qty | L3       | 8   |
| Α             | 4   | E1         | 2   | L4       | 8   |
| R3            | 4   | F1         | 4   | L5       | 8   |
| S1            | 4   | F2         | 2   | M1       | 2   |
| S2            | 4   | G          | 4   | M2       | 2   |
| S3            | 8   | Н          | 8   | М3       | 2   |
| S4            | 4   | J3         | 4   | R1       | 1   |
| S5            | 2   | P1         | 4   | R2       | 4   |
| T1            | 2   | P2         | 4   | U        | 4   |
| T2            | 2   | Q8         | 2   | V        | 4   |
| Т3            | 2   | Q9         | 2   | EA       | 2   |
| T4            | 2   | <b>X</b> 1 | 4   | EB       | 2   |
| T5            | 2   | X2         | 6   | EC       | 2   |
| Conton 2/5    |     | Carton 4   | IE. | Conton   |     |
| Carton-2/5    |     | Carton-4   |     | Carton-5 |     |
| Part          | Qty | Part       | Qty | Part     | Qty |
| K1            | 2   | B2         | 4   | P3       | 4   |
| K2            | 2   | C2         | 4   | P4       | 2   |
| K3            | 2   | D          | 1   | Q1       | 4   |
| K4            | 2   | E2         | 2   | Q2       | 4   |
| K5            | 2   | E3         | 4   | Q3       | 4   |
| Y1            | 4   | J1         | 8   | Q4       | 4   |
| Y2            | 4   | J2         | 4   | Q5       | 4   |
| Hardware Pack | 1   | J5         | 6   | Q6       | 4   |
|               |     | J7         | 6   | Q7       | 6   |
|               |     | P          | 1   |          |     |
|               |     | L1         | 4   |          |     |