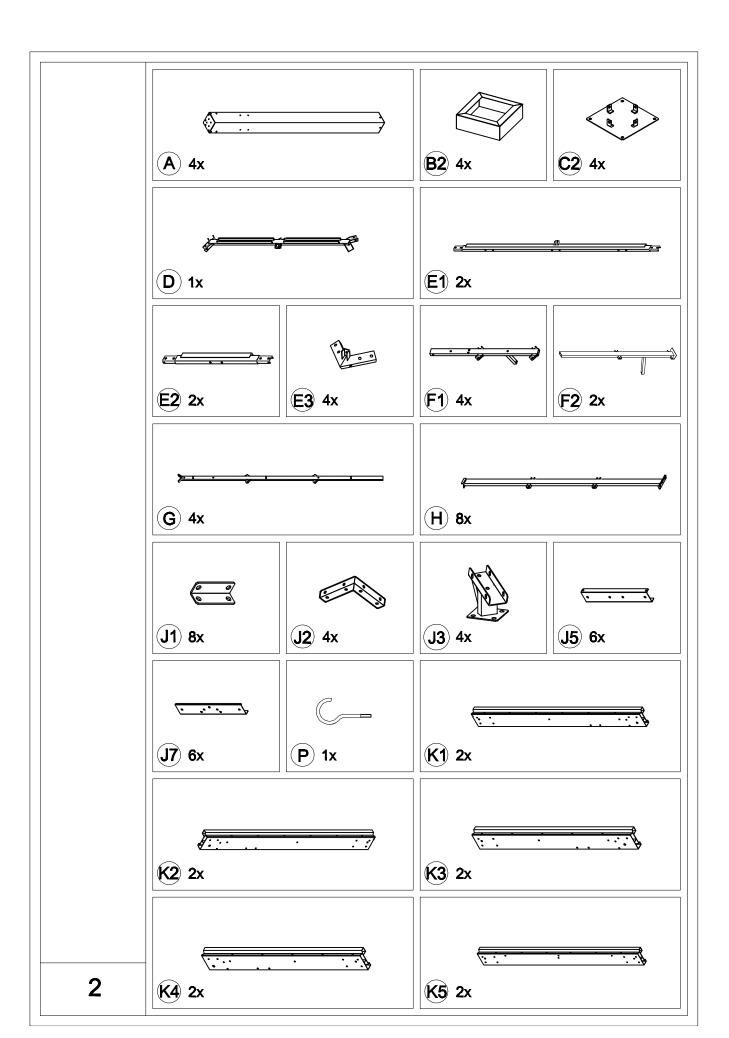

## ATTENTION:

- 1. The gazebo comes with 5 boxes. Sometimes they may be delivered on different dates. Please wait another 2-3 days or contact us for assistance.
- 2. Please check the manual carefully to make sure you have received all the parts.
- 3. If there is anything missing, please tell us the letter of the parts you need.
- 4. If there is any damage, please send us clear photos, we will check and give you the best solution as soon as possible.

| Carton-1/5    |     | Carton-3/5 |     | L2       | 2   |
|---------------|-----|------------|-----|----------|-----|
| Part          | Qty | Part       | Qty | L3       | 8   |
| Α             | 4   | E1         | 2   | L4       | 8   |
| R3            | 4   | F1         | 4   | L5       | 8   |
| S1            | 4   | F2         | 2   | M1       | 2   |
| S2            | 4   | G          | 4   | M2       | 2   |
| S3            | 8   | Н          | 8   | М3       | 2   |
| S4            | 4   | J3         | 4   | R1       | 1   |
| S5            | 2   | P1         | 4   | R2       | 4   |
| T1            | 2   | P2         | 4   | U        | 4   |
| T2            | 2   | Q8         | 2   | V        | 4   |
| Т3            | 2   | Q9         | 2   | EA       | 2   |
| T4            | 2   | <b>X</b> 1 | 4   | EB       | 2   |
| T5            | 2   | X2         | 6   | EC       | 2   |
| Conton 2/5    |     | Carton 4   | IE. | Conton   |     |
| Carton-2/5    |     | Carton-4   |     | Carton-5 |     |
| Part          | Qty | Part       | Qty | Part     | Qty |
| K1            | 2   | B2         | 4   | P3       | 4   |
| K2            | 2   | C2         | 4   | P4       | 2   |
| K3            | 2   | D          | 1   | Q1       | 4   |
| K4            | 2   | E2         | 2   | Q2       | 4   |
| K5            | 2   | E3         | 4   | Q3       | 4   |
| Y1            | 4   | J1         | 8   | Q4       | 4   |
| Y2            | 4   | J2         | 4   | Q5       | 4   |
| Hardware Pack | 1   | J5         | 6   | Q6       | 4   |
|               |     | J7         | 6   | Q7       | 6   |
|               |     | P          | 1   |          |     |
|               |     | L1         | 4   |          |     |