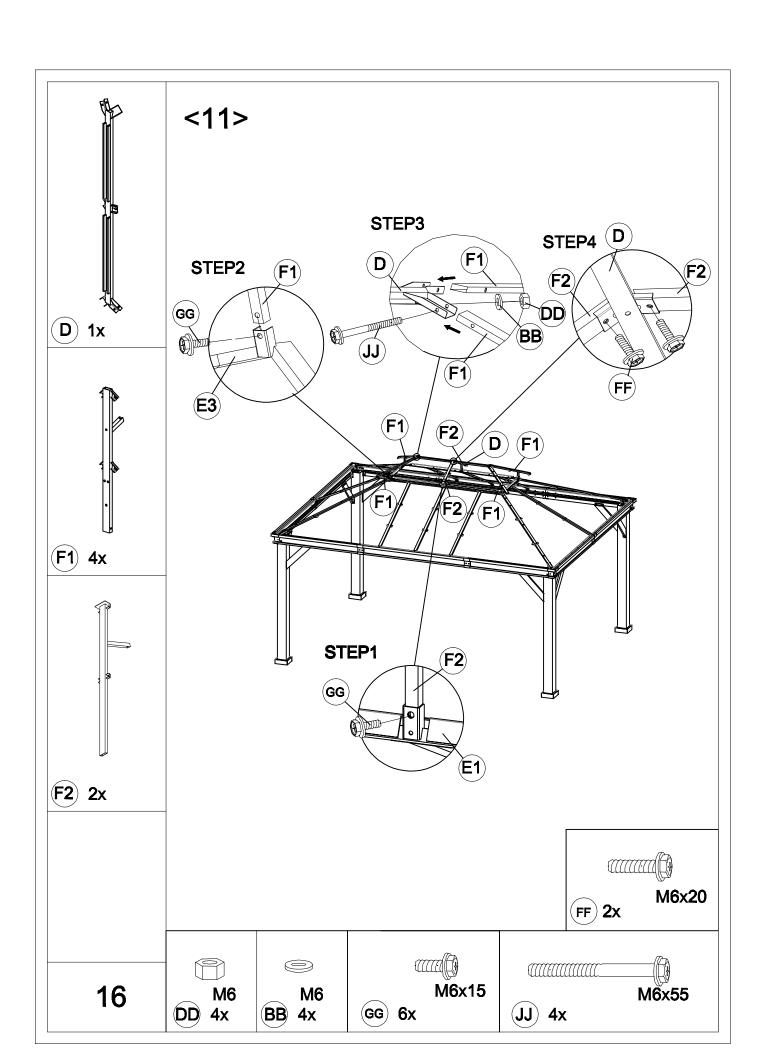

## 12FT x 16FT

## WQG-015MS



## ATTENTION:

- 1. The gazebo comes with 5 boxes. Sometimes they may be delivered on different dates. Please wait another 2-3 days or contact us for assistance.
- 2. Please check the manual carefully to make sure you have received all the parts.
- 3. If there is anything missing, please tell us the letter of the parts you need.
- 4. If there is any damage, please send us clear photos, we will check and give you the best solution as soon as possible.

























































| Carton-1/5    |     | Carton-3/5 |     | L2       | 2   |
|---------------|-----|------------|-----|----------|-----|
| Part          | Qty | Part       | Qty | L3       | 8   |
| Α             | 4   | E1         | 2   | L4       | 8   |
| R3            | 4   | F1         | 4   | L5       | 8   |
| S1            | 4   | F2         | 2   | M1       | 2   |
| S2            | 4   | G          | 4   | M2       | 2   |
| S3            | 8   | Н          | 8   | М3       | 2   |
| S4            | 4   | J3         | 4   | R1       | 1   |
| S5            | 2   | P1         | 4   | R2       | 4   |
| T1            | 2   | P2         | 4   | U        | 4   |
| T2            | 2   | Q8         | 2   | V        | 4   |
| Т3            | 2   | Q9         | 2   | EA