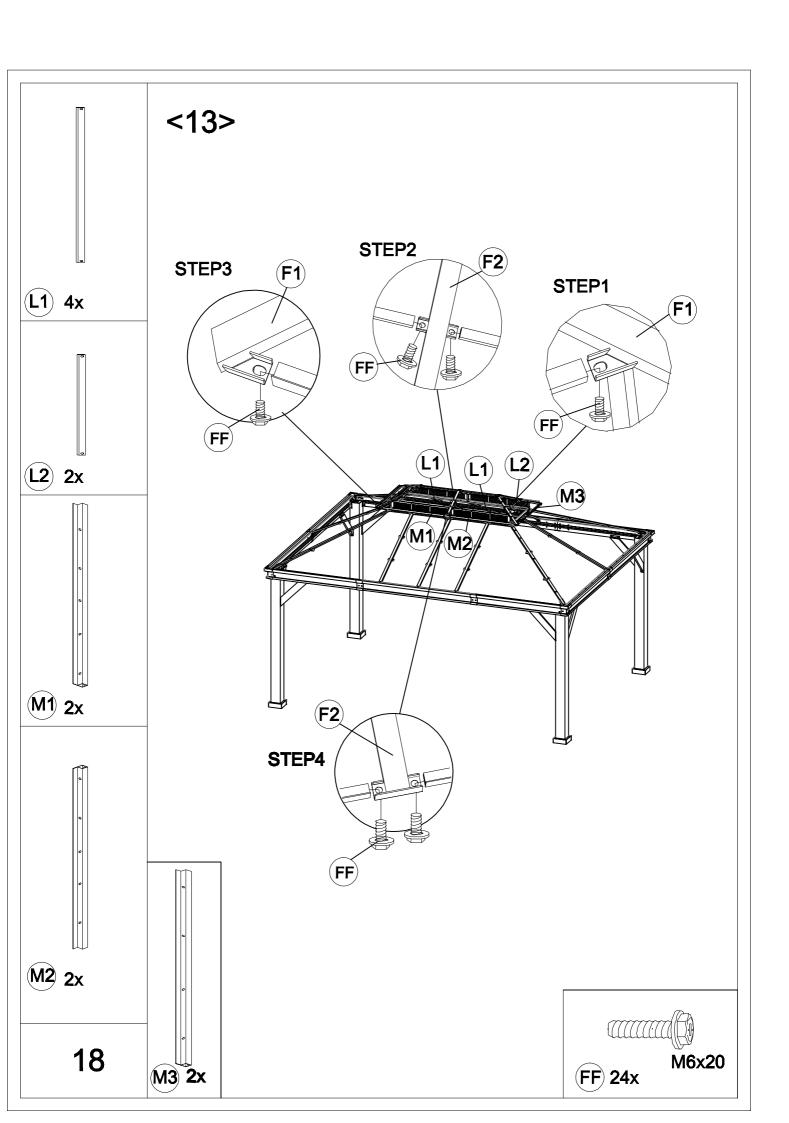

| Carton-1/5    |     | Carton-3/5 |     | L2       | 2   |
|---------------|-----|------------|-----|----------|-----|
| Part          | Qty | Part       | Qty | L3       | 8   |
| Α             | 4   | E1         | 2   | L4       | 8   |
| R3            | 4   | F1         | 4   | L5       | 8   |
| S1            | 4   | F2         | 2   | M1       | 2   |
| S2            | 4   | G          | 4   | M2       | 2   |
| S3            | 8   | Н          | 8   | М3       | 2   |
| S4            | 4   | J3         | 4   | R1       | 1   |
| S5            | 2   | P1         | 4   | R2       | 4   |
| T1            | 2   | P2         | 4   | U        | 4   |
| T2            | 2   | Q8         | 2   | V        | 4   |
| Т3            | 2   | Q9         | 2   | EA       | 2   |
| T4            | 2   | <b>X</b> 1 | 4   | EB       | 2   |
| T5            | 2   | X2         | 6   | EC       | 2   |
| Conton 2/5    |     | Carton 4   | IE. | Conton   |     |
| Carton-2/5    |     | Carton-4   |     | Carton-5 |     |
| Part          | Qty | Part       | Qty | Part     | Qty |
| K1            | 2   | B2         | 4   | P3       | 4   |
| K2            | 2   | C2         | 4   | P4       | 2   |
| K3            | 2   | D          | 1   | Q1       | 4   |
| K4            | 2   | E2         | 2   | Q2       | 4   |
| K5            | 2   | E3         | 4   | Q3       | 4   |
| Y1            | 4   | J1         | 8   | Q4       | 4   |
| Y2            | 4   | J2         | 4   | Q5       | 4   |
| Hardware Pack | 1   | J5         | 6   | Q6       | 4   |
|               |     | J7         | 6   | Q7       | 6   |
|               |     | P          | 1   |          |     |
|               |     | L1         | 4   |          |     |