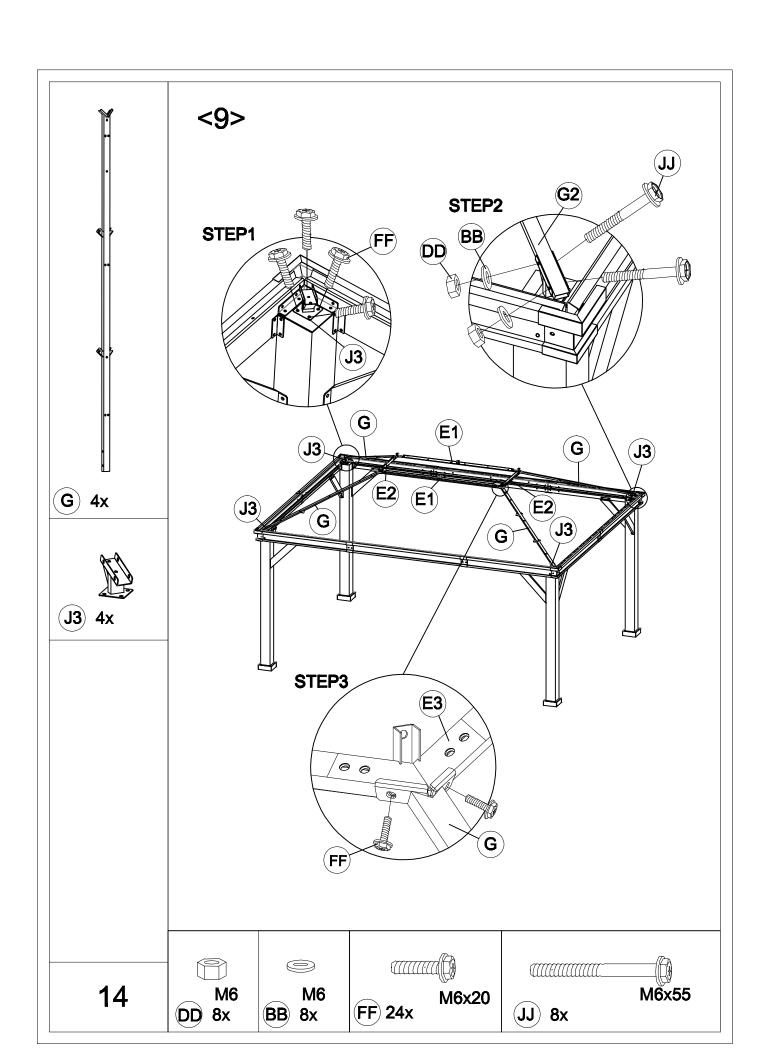

## 12FT x 16FT

## WQG-015MS



## ATTENTION:

- 1. The gazebo comes with 5 boxes. Sometimes they may be delivered on different dates. Please wait another 2-3 days or contact us for assistance.
- 2. Please check the manual carefully to make sure you have received all the parts.
- 3. If there is anything missing, please tell us the letter of the parts you need.
- 4. If there is any damage, please send us clear photos, we will check and give you the best solution as soon as possible.

























































| Carton-1/5    |     | Carton-3/5 |     | L2       | 2   |
|---------------|-----|------------|-----|----------|-----|
| Part          | Qty | Part       | Qty | L3       | 8   |
| Α             | 4   | E1         | 2   | L4       | 8   |
| R3            | 4   | F1         | 4   | L5       | 8   |
| S1            | 4   | F2         | 2   | M1       | 2   |
| S2            | 4   | G          | 4   | M2       | 2   |
| S3            | 8   | Н          | 8   | М3       | 2   |
| S4            | 4   | J3         | 4   | R1       | 1   |
| S5            | 2   | P1         | 4   | R2       | 4   |
| T1            | 2   | P2         | 4   | U        | 4   |
| T2            | 2   | Q8         | 2   | V        | 4   |
| Т3            | 2   | Q9         | 2   | EA