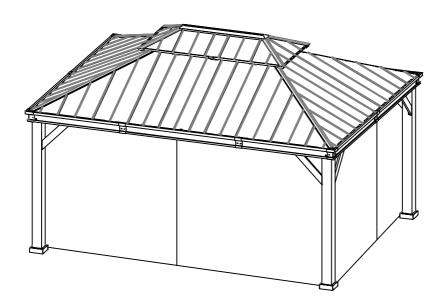

## 12FT x 16FT

## WQG-015MS



## ATTENTION:

- 1. The gazebo comes with 5 boxes. Sometimes they may be delivered on different dates. Please wait another 2-3 days or contact us for assistance.
- 2. Please check the manual carefully to make sure you have received all the parts.
- 3. If there is anything missing, please tell us the letter of the parts you need.
- 4. If there is any damage, please send us clear photos, we will check and give you the best solution as soon as possible.

























































| Carton-1/5    |     | Carton-3/5 |     | L2       | 2   |
|---------------|-----|------------|-----|----------|-----|
| Part          | Qty | Part       | Qty | L3       | 8   |
| Α             | 4   | E1         | 2   | L4       | 8   |
| R3            | 4   | F1         | 4   | L5