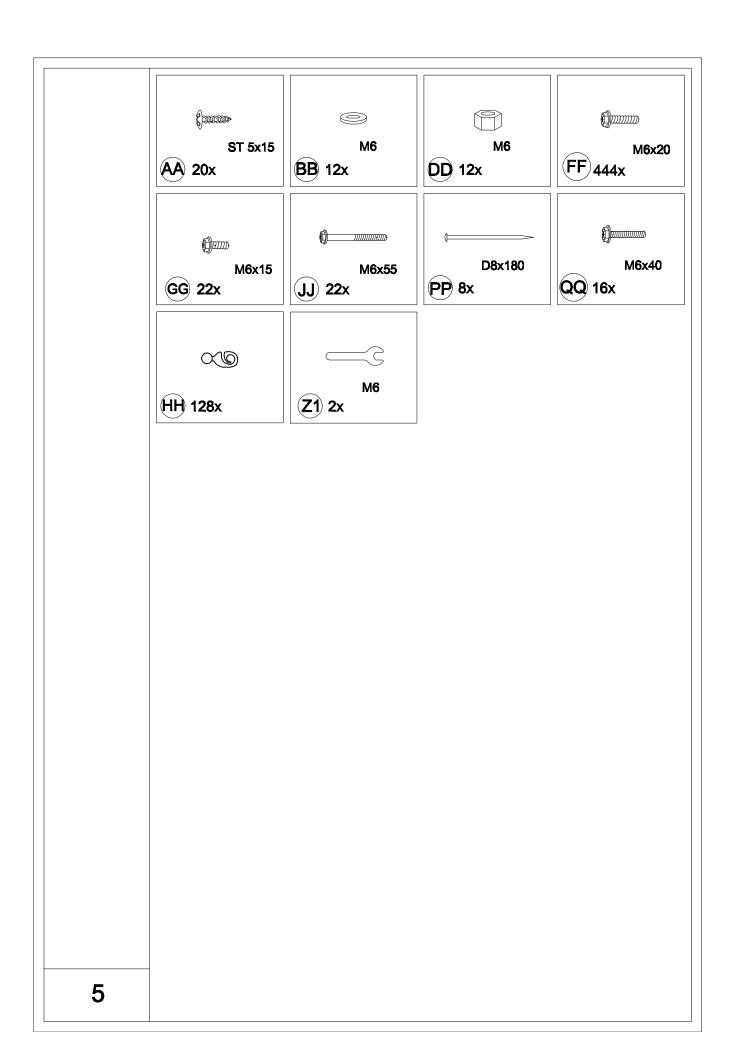

## ATTENTION:

- 1. The gazebo comes with 5 boxes. Sometimes they may be delivered on different dates. Please wait another 2-3 days or contact us for assistance.
- 2. Please check the manual carefully to make sure you have received all the parts.
- 3. If there is anything missing, please tell us the letter of the parts you need.
- 4. If there is any damage, please send us clear photos, we will check and give you the best solution as soon as possible.

| Carton-1/5    |     | Carton-3/5 |     | L2       | 2   |
|---------------|-----|------------|-----|----------|-----|
| Part          | Qty | Part       | Qty | L3       | 8   |
| Α             | 4   | E1         | 2   | L4       | 8   |
| R3            | 4   | F1         | 4   | L5       | 8   |
| S1            | 4   | F2         | 2   | M1       | 2   |
| S2            | 4   | G          | 4   | M2       | 2   |
| S3            | 8   | Н          | 8   | М3       | 2   |
| S4            | 4   | J3         | 4   | R1       | 1   |
| S5            | 2   | P1         | 4   | R2       | 4   |
| T1            | 2   | P2         | 4   | U        | 4   |
| T2            | 2   | Q8         | 2   | V        | 4   |
| Т3            | 2   | Q9         | 2   | EA       | 2   |
| T4            | 2   | <b>X</b> 1 | 4   | EB       | 2   |
| T5            | 2   | X2         | 6   | EC       | 2   |
| Conton 2/5    |     | Carton 4   | IE. | Conton   |     |
| Carton-2/5    |     | Carton-4   |     | Carton-5 |     |
| Part          | Qty | Part       | Qty | Part     | Qty |
| K1            | 2   | B2         | 4   | P3       | 4   |
| K2            | 2   | C2         | 4   | P4       | 2   |
| K3            | 2   | D          | 1   | Q1       | 4   |
| K4            | 2   | E2         | 2   | Q2       | 4   |
| K5            | 2   | E3         | 4   | Q3       | 4   |
| Y1            | 4   | J1         | 8   | Q4       | 4   |
| Y2            | 4   | J2         | 4   | Q5       | 4   |
| Hardware Pack | 1   | J5         | 6   | Q6       | 4   |
|               |     | J7         | 6   | Q7       | 6   |
|               |     | P          | 1   |          |     |
|               |     | L1         | 4   |          |     |