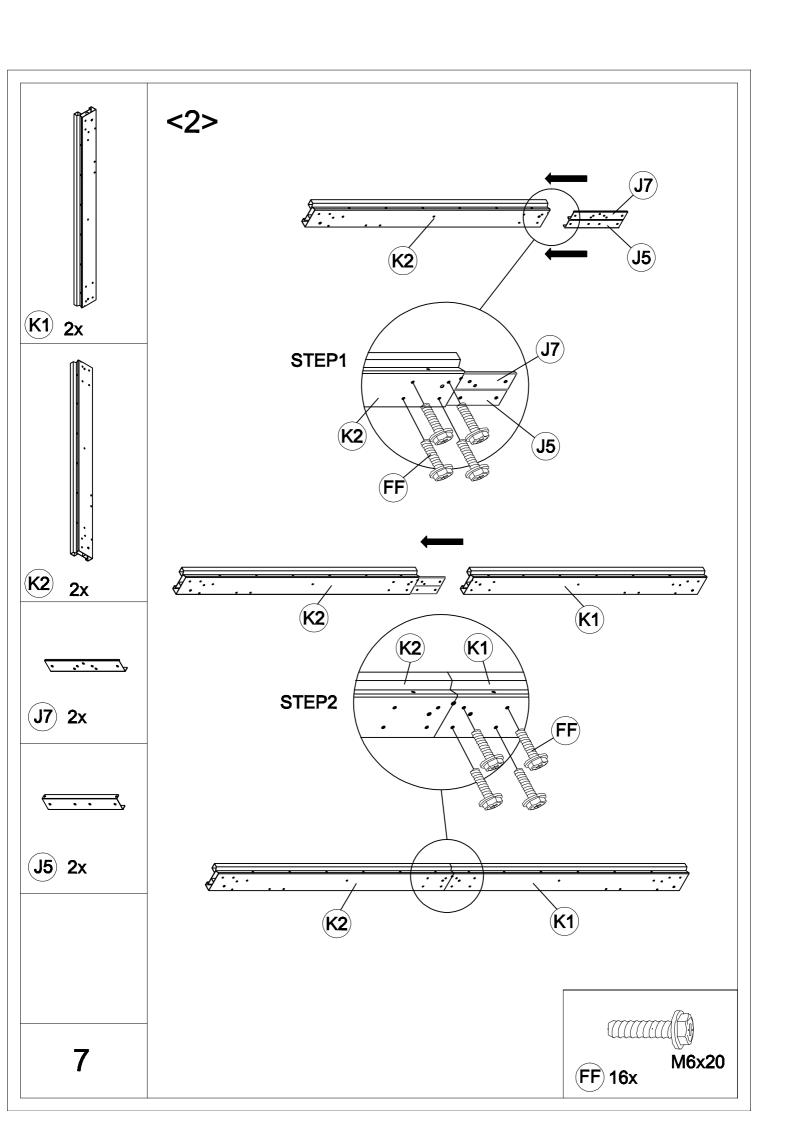

| Carton-1/5    |     | Carton-3/5 |     | L2       | 2   |
|---------------|-----|------------|-----|----------|-----|
| Part          | Qty | Part       | Qty | L3       | 8   |
| Α             | 4   | E1         | 2   | L4       | 8   |
| R3            | 4   | F1         | 4   | L5       | 8   |
| S1            | 4   | F2         | 2   | M1       | 2   |
| S2            | 4   | G          | 4   | M2       | 2   |
| S3            | 8   | Н          | 8   | М3       | 2   |
| S4            | 4   | J3         | 4   | R1       | 1   |
| S5            | 2   | P1         | 4   | R2       | 4   |
| T1            | 2   | P2         | 4   | U        | 4   |
| T2            | 2   | Q8         | 2   | V        | 4   |
| Т3            | 2   | Q9         | 2   | EA       | 2   |
| T4            | 2   | <b>X</b> 1 | 4   | EB       | 2   |
| T5            | 2   | X2         | 6   | EC       | 2   |
| Conton 2/5    |     | Carton 4   | IE. | Conton   |     |
| Carton-2/5    |     | Carton-4   |     | Carton-5 |     |
| Part          | Qty | Part       | Qty | Part     | Qty |
| K1            | 2   | B2         | 4   | P3       | 4   |
| K2            | 2   | C2         | 4   | P4       | 2   |
| K3            | 2   | D          | 1   | Q1       | 4   |
| K4            | 2   | E2         | 2   | Q2       | 4   |
| K5            | 2   | E3         | 4   | Q3       | 4   |
| Y1            | 4   | J1         | 8   | Q4       | 4   |
| Y2            | 4   | J2         | 4   | Q5       | 4   |
| Hardware Pack | 1   | J5         | 6   | Q6       | 4   |
|               |     | J7         | 6   | Q7       | 6   |
|               |     | P          | 1   |          |     |
|               |     | L1         | 4   |          |     |