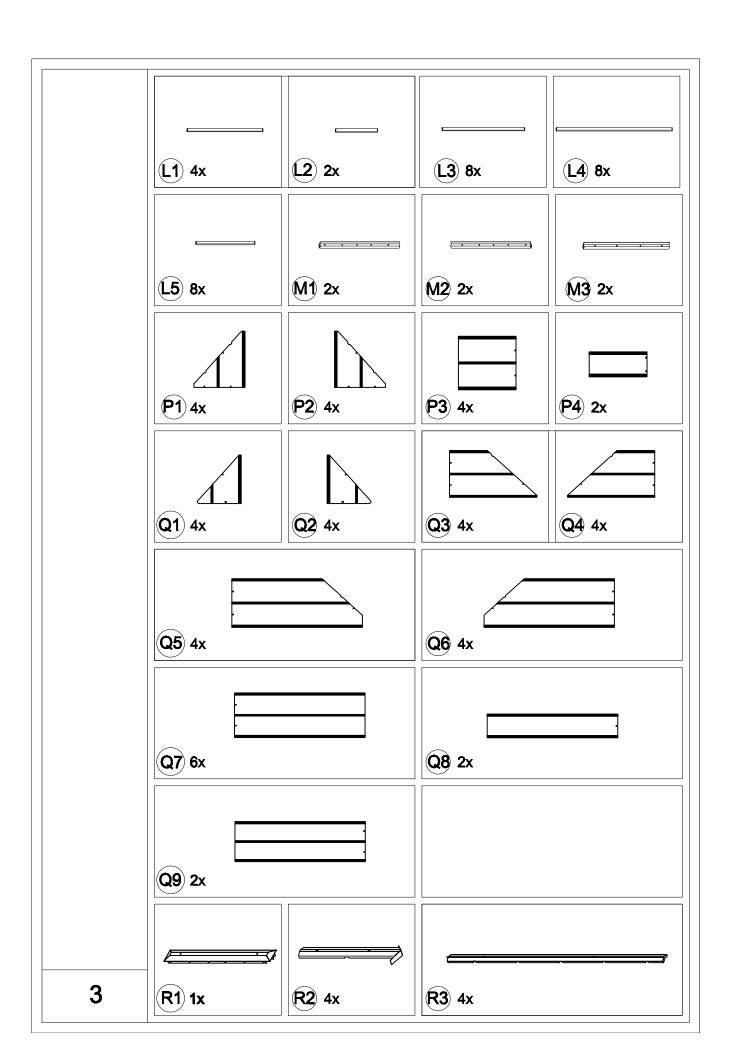

## ATTENTION:

- 1. The gazebo comes with 5 boxes. Sometimes they may be delivered on different dates. Please wait another 2-3 days or contact us for assistance.
- 2. Please check the manual carefully to make sure you have received all the parts.
- 3. If there is anything missing, please tell us the letter of the parts you need.
- 4. If there is any damage, please send us clear photos, we will check and give you the best solution as soon as possible.

| Carton-1/5    |     | Carton-3/5 |     | L2       | 2   |
|---------------|-----|------------|-----|----------|-----|
| Part          | Qty | Part       | Qty | L3       | 8   |
| Α             | 4   | E1         | 2   | L4       | 8   |
| R3            | 4   | F1         | 4   | L5       | 8   |
| S1            | 4   | F2         | 2   | M1       | 2   |
| S2            | 4   | G          | 4   | M2       | 2   |
| S3            | 8   | Н          | 8   | М3       | 2   |
| S4            | 4   | J3         | 4   | R1       | 1   |
| S5            | 2   | P1         | 4   | R2       | 4   |
| T1            | 2   | P2         | 4   | U        | 4   |
| T2            | 2   | Q8         | 2   | V        | 4   |
| Т3            | 2   | Q9         | 2   | EA       | 2   |
| T4            | 2   | <b>X</b> 1 | 4   | EB       | 2   |
| T5            | 2   | X2         | 6   | EC       | 2   |
| Conton 2/5    |     | Carton 4   | IE. | Conton   |     |
| Carton-2/5    |     | Carton-4   |     | Carton-5 |     |
| Part          | Qty | Part       | Qty | Part     | Qty |
| K1            | 2   | B2         | 4   | P3       | 4   |
| K2            | 2   | C2         | 4   | P4       | 2   |
| K3            | 2   | D          | 1   | Q1       | 4   |
| K4            | 2   | E2         | 2   | Q2       | 4   |
| K5            | 2   | E3         | 4   | Q3       | 4   |
| Y1            | 4   | J1         | 8   | Q4       | 4   |
| Y2            | 4   | J2         | 4   | Q5       | 4   |
| Hardware Pack | 1   | J5         | 6   | Q6       | 4   |
|               |     | J7         | 6   | Q7       | 6   |
|               |     | P          | 1   |          |     |
|               |     | L1         | 4   |          |     |