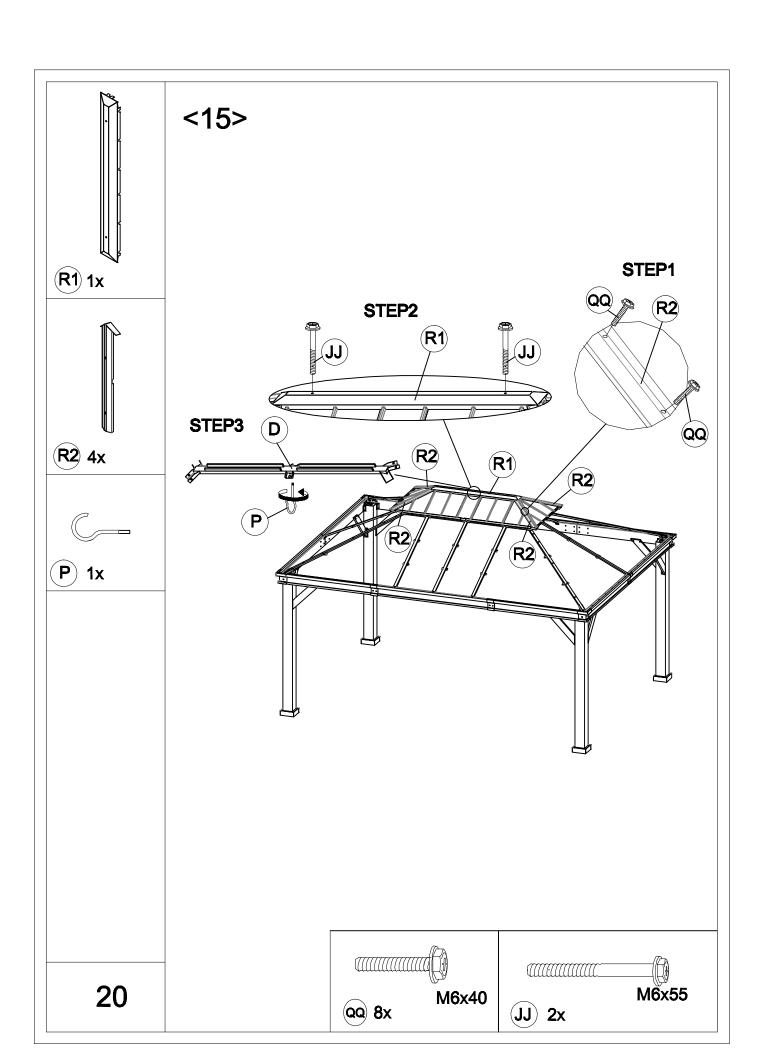

| Carton-1/5    |     | Carton-3/5 |     | L2       | 2   |
|---------------|-----|------------|-----|----------|-----|
| Part          | Qty | Part       | Qty | L3       | 8   |
| Α             | 4   | E1         | 2   | L4       | 8   |
| R3            | 4   | F1         | 4   | L5       | 8   |
| S1            | 4   | F2         | 2   | M1       | 2   |
| S2            | 4   | G          | 4   | M2       | 2   |
| S3            | 8   | Н          | 8   | М3       | 2   |
| S4            | 4   | J3         | 4   | R1       | 1   |
| S5            | 2   | P1         | 4   | R2       | 4   |
| T1            | 2   | P2         | 4   | U        | 4   |
| T2            | 2   | Q8         | 2   | V        | 4   |
| Т3            | 2   | Q9         | 2   | EA       | 2   |
| T4            | 2   | <b>X</b> 1 | 4   | EB       | 2   |
| T5            | 2   | X2         | 6   | EC       | 2   |
| Conton 2/5    |     | Carton 4   | IE. | Conton   |     |
| Carton-2/5    |     | Carton-4   |     | Carton-5 |     |
| Part          | Qty | Part       | Qty | Part     | Qty |
| K1            | 2   | B2         | 4   | P3       | 4   |
| K2            | 2   | C2         | 4   | P4       | 2   |
| K3            | 2   | D          | 1   | Q1       | 4   |
| K4            | 2   | E2         | 2   | Q2       | 4   |
| K5            | 2   | E3         | 4   | Q3       | 4   |
| Y1            | 4   | J1         | 8   | Q4       | 4   |
| Y2            | 4   | J2         | 4   | Q5       | 4   |
| Hardware Pack | 1   | J5         | 6   | Q6       | 4   |
|               |     | J7         | 6   | Q7       | 6   |
|               |     | P          | 1   |          |     |
|               |     | L1         | 4   |          |     |