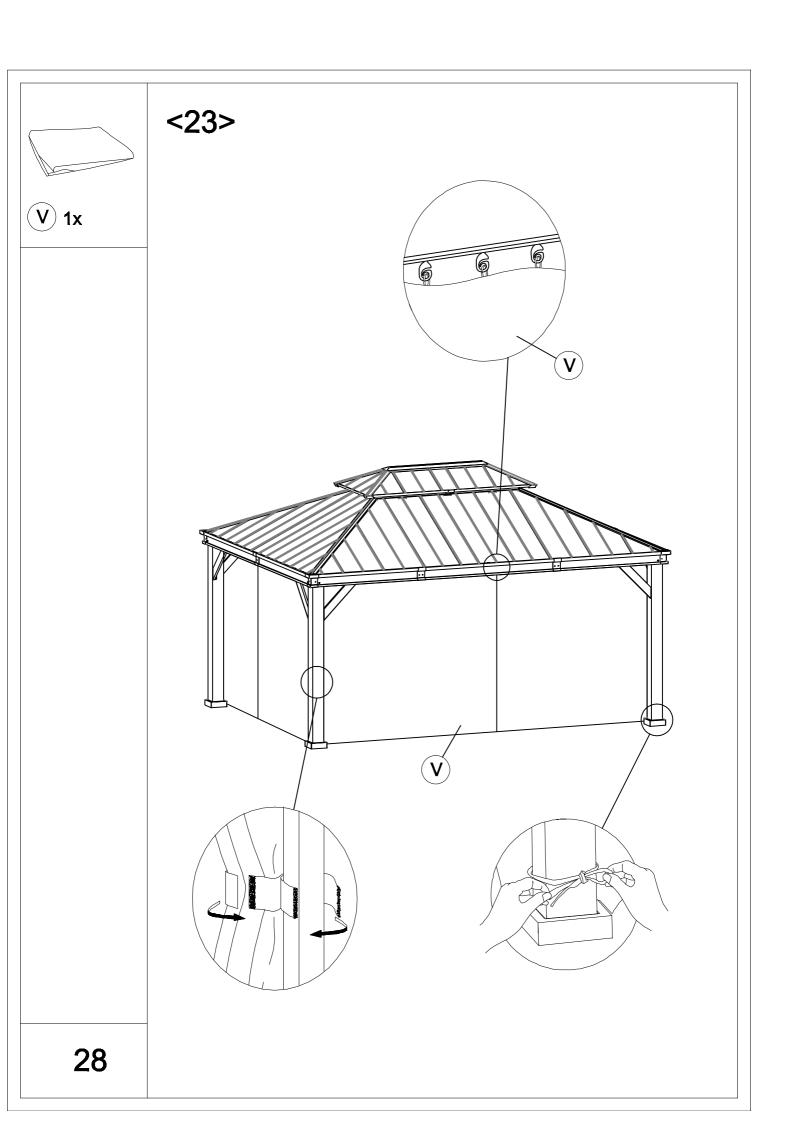

## 12FT x 16FT

## WQG-015MS



## ATTENTION:

- 1. The gazebo comes with 5 boxes. Sometimes they may be delivered on different dates. Please wait another 2-3 days or contact us for assistance.
- 2. Please check the manual carefully to make sure you have received all the parts.
- 3. If there is anything missing, please tell us the letter of the parts you need.
- 4. If there is any damage, please send us clear photos, we will check and give you the best solution as soon as possible.

























































| Carton-1/5    |     | Carton-3/5 |     | L2       | 2   |
|---------------|-----|------------|-----|----------|-----|
| Part          | Qty | Part       | Qty | L3       | 8   |
| Α             | 4   | E1         | 2   | L4       | 8   |
| R3            | 4   | F1         | 4   | L5       | 8   |
| S1            | 4   | F2         | 2   | M1       | 2   |
| S2            | 4   | G          | 4   | M2       | 2   |
| S3            | 8   | Н          | 8   | М3       | 2   |
| S4            | 4   | J3         | 4   | R1       | 1   |
| S5            | 2   | P1         | 4   | R2       | 4   |
| T1            | 2   | P2         | 4   | U        | 4   |
| T2            | 2   | Q8         | 2   | V        | 4   |
| Т3            | 2   | Q9         | 2   | EA       | 2   |
| T4