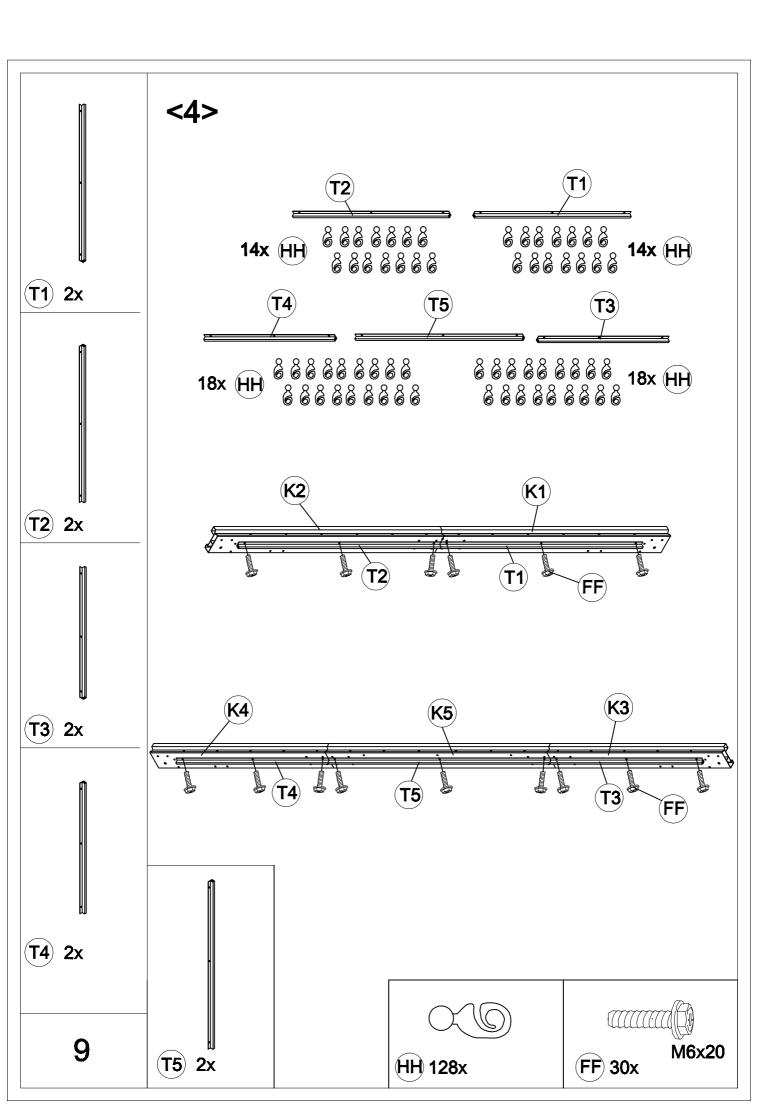

| Carton-1/5    |     | Carton-3/5 |     | L2       | 2   |
|---------------|-----|------------|-----|----------|-----|
| Part          | Qty | Part       | Qty | L3       | 8   |
| Α             | 4   | E1         | 2   | L4       | 8   |
| R3            | 4   | F1         | 4   | L5       | 8   |
| S1            | 4   | F2         | 2   | M1       | 2   |
| S2            | 4   | G          | 4   | M2       | 2   |
| S3            | 8   | Н          | 8   | М3       | 2   |
| S4            | 4   | J3         | 4   | R1       | 1   |
| S5            | 2   | P1         | 4   | R2       | 4   |
| T1            | 2   | P2         | 4   | U        | 4   |
| T2            | 2   | Q8         | 2   | V        | 4   |
| Т3            | 2   | Q9         | 2   | EA       | 2   |
| T4            | 2   | <b>X</b> 1 | 4   | EB       | 2   |
| T5            | 2   | X2         | 6   | EC       | 2   |
| Conton 2/5    |     | Carton 4   | IE. | Conton   |     |
| Carton-2/5    |     | Carton-4   |     | Carton-5 |     |
| Part          | Qty | Part       | Qty | Part     | Qty |
| K1            | 2   | B2         | 4   | P3       | 4   |
| K2            | 2   | C2         | 4   | P4       | 2   |
| K3            | 2   | D          | 1   | Q1       | 4   |
| K4            | 2   | E2         | 2   | Q2       | 4   |
| K5            | 2   | E3         | 4   | Q3       | 4   |
| Y1            | 4   | J1         | 8   | Q4       | 4   |
| Y2            | 4   | J2         | 4   | Q5       | 4   |
| Hardware Pack | 1   | J5         | 6   | Q6       | 4   |
|               |     | J7         | 6   | Q7       | 6   |
|               |     | P          | 1   |          |     |
|               |     | L1         | 4   |          |     |