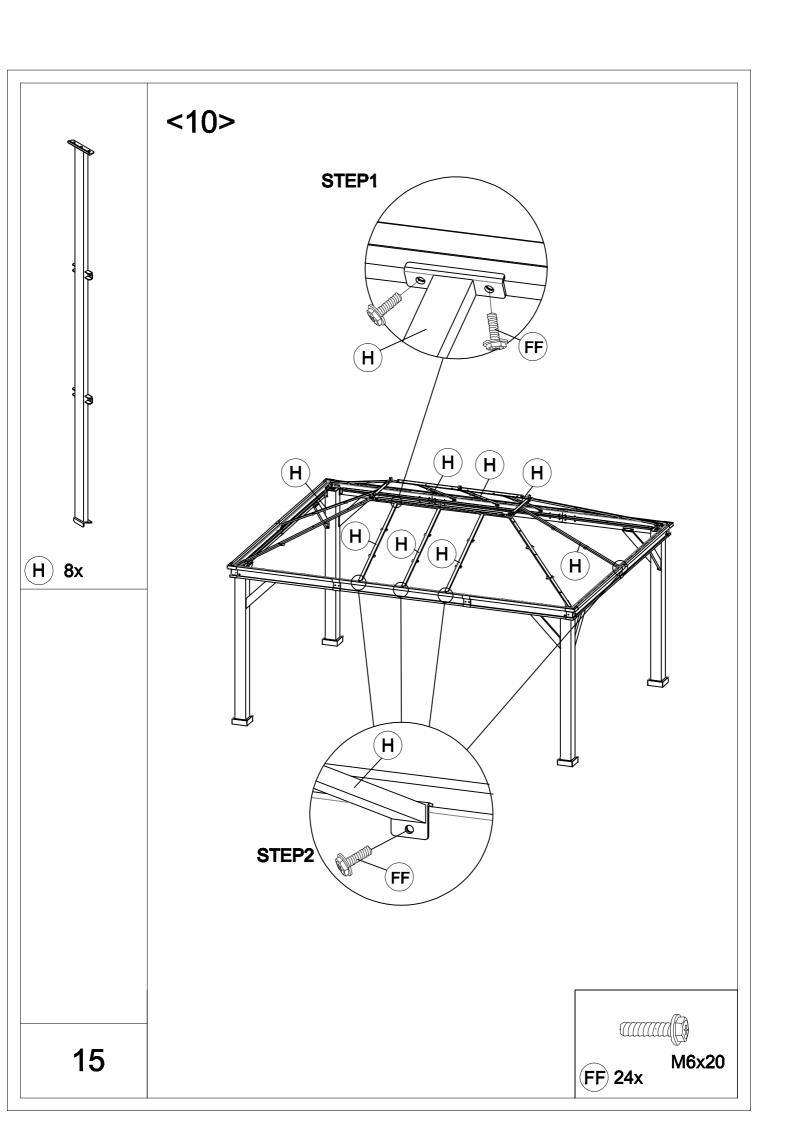

## 12FT x 16FT

## WQG-015MS



## ATTENTION:

- 1. The gazebo comes with 5 boxes. Sometimes they may be delivered on different dates. Please wait another 2-3 days or contact us for assistance.
- 2. Please check the manual carefully to make sure you have received all the parts.
- 3. If there is anything missing, please tell us the letter of the parts you need.
- 4. If there is any damage, please send us clear photos, we will check and give you the best solution as soon as possible.

























































| Carton-1/5    |     | Carton-3/5 |     | L2       | 2   |
|---------------|-----|------------|-----|----------|-----|
| Part          | Qty | Part       | Qty | L3       | 8   |
| Α             | 4   | E1         | 2   | L4       | 8   |
| R3            | 4   | F1         | 4   | L5       | 8   |
| S1            | 4   | F2         | 2   | M1       | 2   |
| S2            | 4   | G          | 4   | M2       | 2   |
| S3            | 8   | Н          | 8   | М3       | 2   |
| S4            | 4   | J3         | 4   | R1       | 1   |
| S5            | 2   | P1         | 4   | R2       | 4   |
| T1            | 2   | P2         | 4   | U        | 4   |
| T2            | 2   | Q8         | 2   | V        | 4   |
| Т3            | 2   | Q9         | 2   | EA