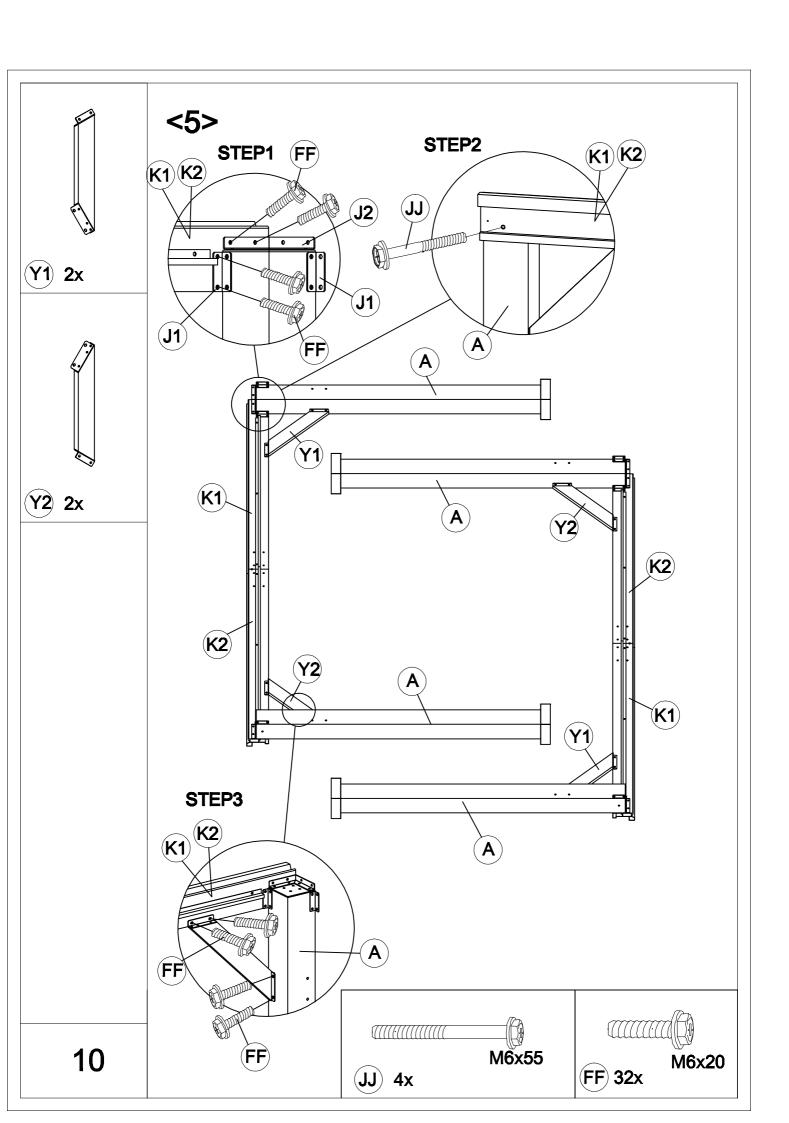

| Carton-1/5    |     | Carton-3/5 |     | L2       | 2   |
|---------------|-----|------------|-----|----------|-----|
| Part          | Qty | Part       | Qty | L3       | 8   |
| Α             | 4   | E1         | 2   | L4       | 8   |
| R3            | 4   | F1         | 4   | L5       | 8   |
| S1            | 4   | F2         | 2   | M1       | 2   |
| S2            | 4   | G          | 4   | M2       | 2   |
| S3            | 8   | Н          | 8   | М3       | 2   |
| S4            | 4   | J3         | 4   | R1       | 1   |
| S5            | 2   | P1         | 4   | R2       | 4   |
| T1            | 2   | P2         | 4   | U        | 4   |
| T2            | 2   | Q8         | 2   | V        | 4   |
| Т3            | 2   | Q9         | 2   | EA       | 2   |
| T4            | 2   | <b>X</b> 1 | 4   | EB       | 2   |
| T5            | 2   | X2         | 6   | EC       | 2   |
| Conton 2/5    |     | Carton 4   | IE. | Conton   |     |
| Carton-2/5    |     | Carton-4   |     | Carton-5 |     |
| Part          | Qty | Part       | Qty | Part     | Qty |
| K1            | 2   | B2         | 4   | P3       | 4   |
| K2            | 2   | C2         | 4   | P4       | 2   |
| K3            | 2   | D          | 1   | Q1       | 4   |
| K4            | 2   | E2         | 2   | Q2       | 4   |
| K5            | 2   | E3         | 4   | Q3       | 4   |
| Y1            | 4   | J1         | 8   | Q4       | 4   |
| Y2            | 4   | J2         | 4   | Q5       | 4   |
| Hardware Pack | 1   | J5         | 6   | Q6       | 4   |
|               |     | J7         | 6   | Q7       | 6   |
|               |     | P          | 1   |          |     |
|               |     | L1         | 4   |          |     |