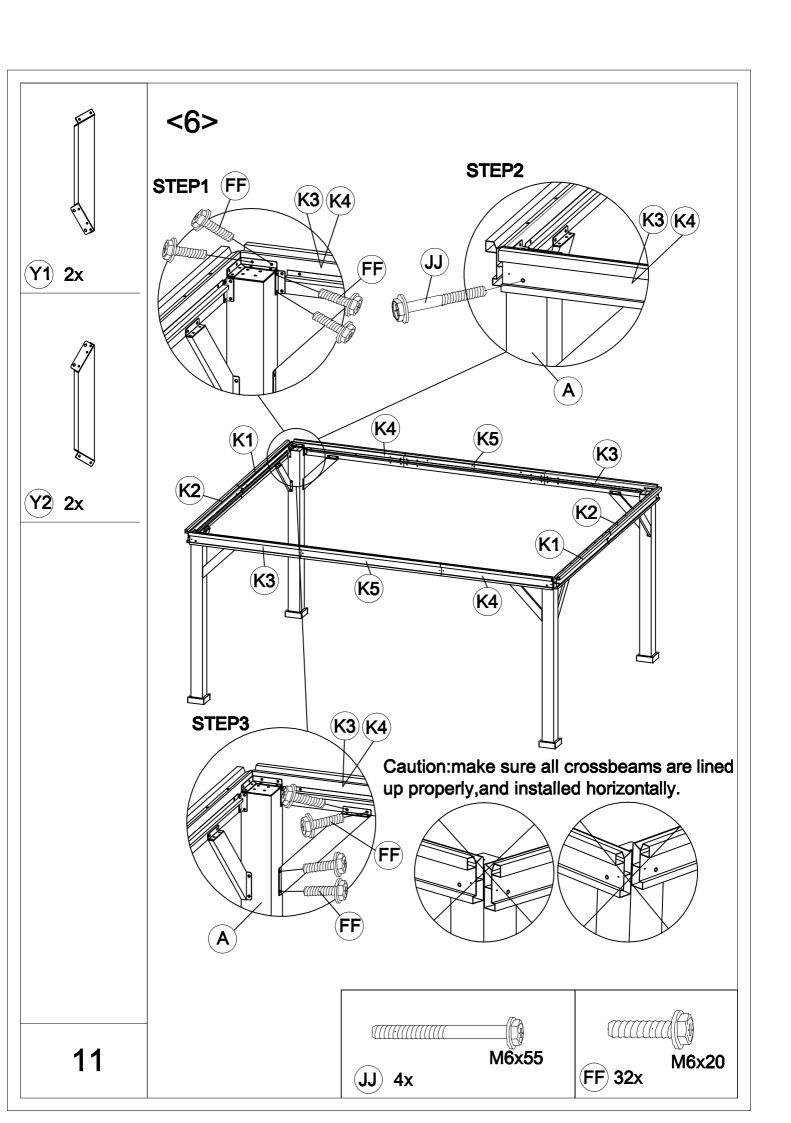

| Carton-1/5    |     | Carton-3/5 |     | L2       | 2   |
|---------------|-----|------------|-----|----------|-----|
| Part          | Qty | Part       | Qty | L3       | 8   |
| Α             | 4   | E1         | 2   | L4       | 8   |
| R3            | 4   | F1         | 4   | L5       | 8   |
| S1            | 4   | F2         | 2   | M1       | 2   |
| S2            | 4   | G          | 4   | M2       | 2   |
| S3            | 8   | Н          | 8   | М3       | 2   |
| S4            | 4   | J3         | 4   | R1       | 1   |
| S5            | 2   | P1         | 4   | R2       | 4   |
| T1            | 2   | P2         | 4   | U        | 4   |
| T2            | 2   | Q8         | 2   | V        | 4   |
| Т3            | 2   | Q9         | 2   | EA       | 2   |
| T4            | 2   | <b>X</b> 1 | 4   | EB       | 2   |
| T5            | 2   | X2         | 6   | EC       | 2   |
| Conton 2/5    |     | Carton 4   | IE. | Conton   |     |
| Carton-2/5    |     | Carton-4   |     | Carton-5 |     |
| Part          | Qty | Part       | Qty | Part     | Qty |
| K1            | 2   | B2         | 4   | P3       | 4   |
| K2            | 2   | C2         | 4   | P4       | 2   |
| K3            | 2   | D          | 1   | Q1       | 4   |
| K4            | 2   | E2         | 2   | Q2       | 4   |
| K5            | 2   | E3         | 4   | Q3       | 4   |
| Y1            | 4   | J1         | 8   | Q4       | 4   |
| Y2            | 4   | J2         | 4   | Q5       | 4   |
| Hardware Pack | 1   | J5         | 6   | Q6       | 4   |
|               |     | J7         | 6   | Q7       | 6   |
|               |     | P          | 1   |          |     |
|               |     | L1         | 4   |          |     |