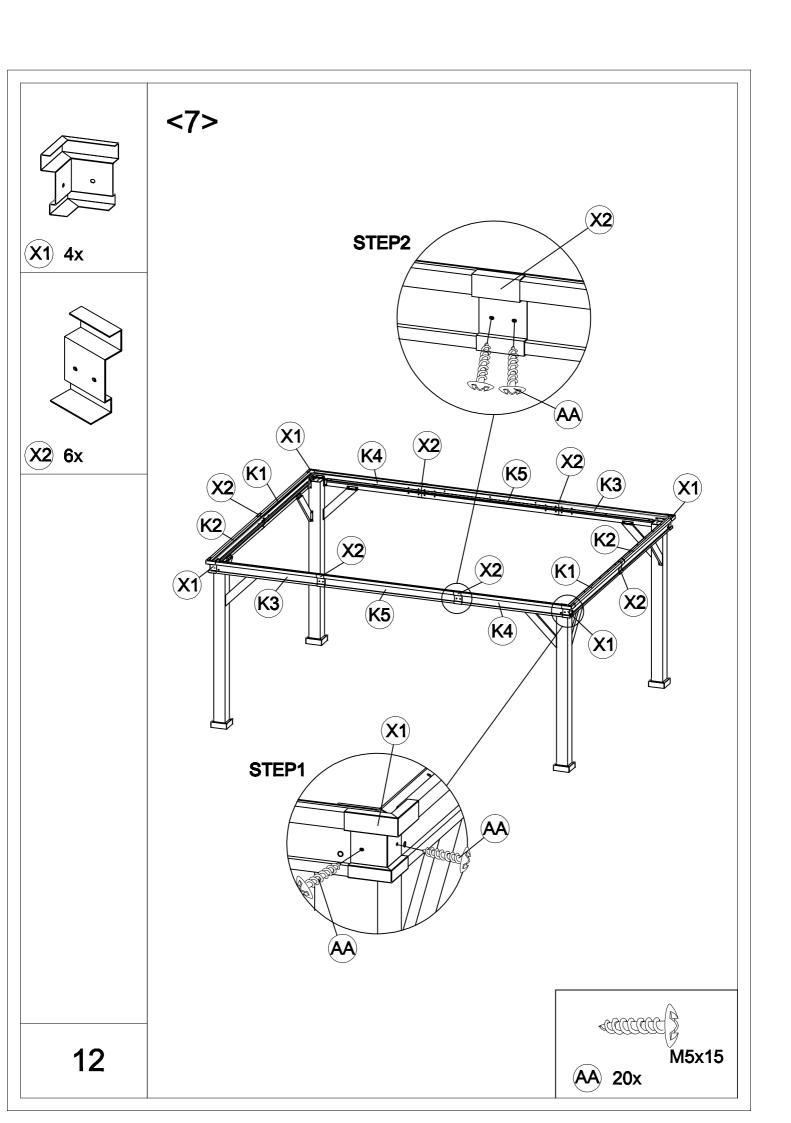

| Carton-1/5    |     | Carton-3/5 |     | L2       | 2   |
|---------------|-----|------------|-----|----------|-----|
| Part          | Qty | Part       | Qty | L3       | 8   |
| Α             | 4   | E1         | 2   | L4       | 8   |
| R3            | 4   | F1         | 4   | L5       | 8   |
| S1            | 4   | F2         | 2   | M1       | 2   |
| S2            | 4   | G          | 4   | M2       | 2   |
| S3            | 8   | Н          | 8   | М3       | 2   |
| S4            | 4   | J3         | 4   | R1       | 1   |
| S5            | 2   | P1         | 4   | R2       | 4   |
| T1            | 2   | P2         | 4   | U        | 4   |
| T2            | 2   | Q8         | 2   | V        | 4   |
| Т3            | 2   | Q9         | 2   | EA       | 2   |
| T4            | 2   | <b>X</b> 1 | 4   | EB       | 2   |
| T5            | 2   | X2         | 6   | EC       | 2   |
| Conton 2/5    |     | Carton 4   | IE. | Conton   |     |
| Carton-2/5    |     | Carton-4   |     | Carton-5 |     |
| Part          | Qty | Part       | Qty | Part     | Qty |
| K1            | 2   | B2         | 4   | P3       | 4   |
| K2            | 2   | C2         | 4   | P4       | 2   |
| K3            | 2   | D          | 1   | Q1       | 4   |
| K4            | 2   | E2         | 2   | Q2       | 4   |
| K5            | 2   | E3         | 4   | Q3       | 4   |
| Y1            | 4   | J1         | 8   | Q4       | 4   |
| Y2            | 4   | J2         | 4   | Q5       | 4   |
| Hardware Pack | 1   | J5         | 6   | Q6       | 4   |
|               |     | J7         | 6   | Q7       | 6   |
|               |     | P          | 1   |          |     |
|               |     | L1         | 4   |          |     |