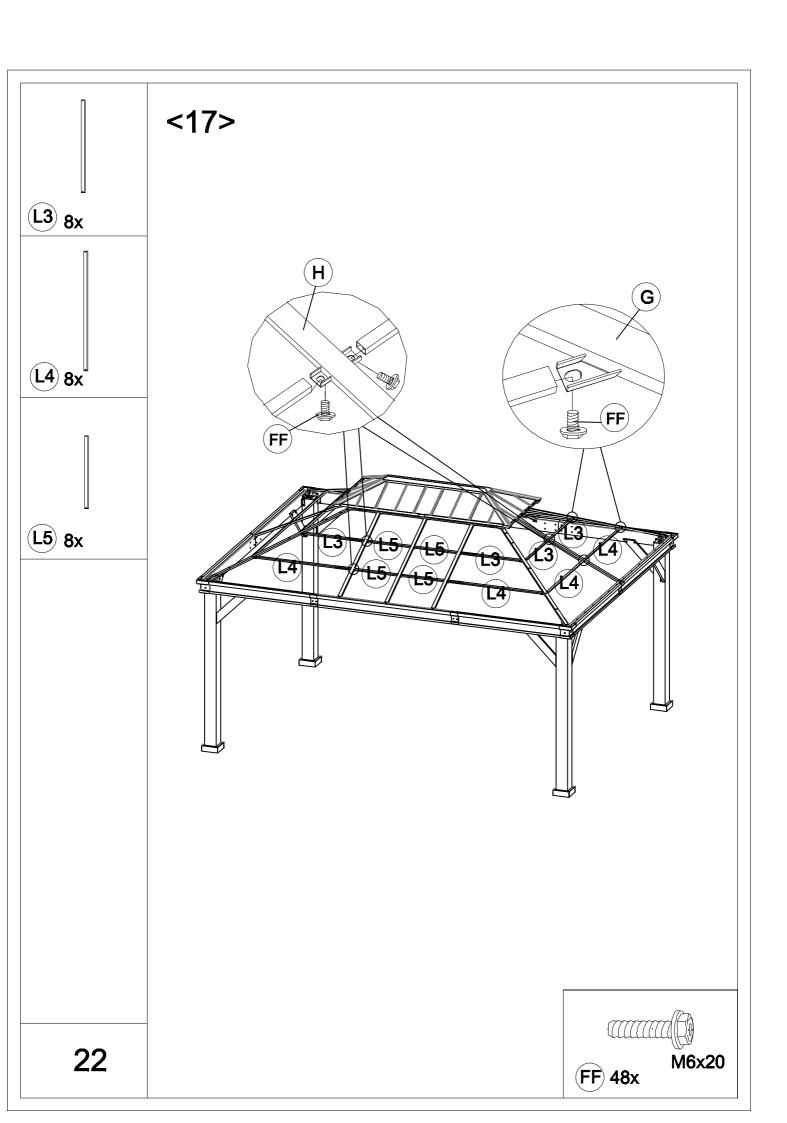

| Carton-1/5    |     | Carton-3/5 |     | L2       | 2   |
|---------------|-----|------------|-----|----------|-----|
| Part          | Qty | Part       | Qty | L3       | 8   |
| Α             | 4   | E1         | 2   | L4       | 8   |
| R3            | 4   | F1         | 4   | L5       | 8   |
| S1            | 4   | F2         | 2   | M1       | 2   |
| S2            | 4   | G          | 4   | M2       | 2   |
| S3            | 8   | Н          | 8   | М3       | 2   |
| S4            | 4   | J3         | 4   | R1       | 1   |
| S5            | 2   | P1         | 4   | R2       | 4   |
| T1            | 2   | P2         | 4   | U        | 4   |
| T2            | 2   | Q8         | 2   | V        | 4   |
| Т3            | 2   | Q9         | 2   | EA       | 2   |
| T4            | 2   | <b>X</b> 1 | 4   | EB       | 2   |
| T5            | 2   | X2         | 6   | EC       | 2   |
| Conton 2/5    |     | Carton 4   | IE. | Conton   |     |
| Carton-2/5    |     | Carton-4   |     | Carton-5 |     |
| Part          | Qty | Part       | Qty | Part     | Qty |
| K1            | 2   | B2         | 4   | P3       | 4   |
| K2            | 2   | C2         | 4   | P4       | 2   |
| K3            | 2   | D          | 1   | Q1       | 4   |
| K4            | 2   | E2         | 2   | Q2       | 4   |
| K5            | 2   | E3         | 4   | Q3       | 4   |
| Y1            | 4   | J1         | 8   | Q4       | 4   |
| Y2            | 4   | J2         | 4   | Q5       | 4   |
| Hardware Pack | 1   | J5         | 6   | Q6       | 4   |
|               |     | J7         | 6   | Q7       | 6   |
|               |     | P          | 1   |          |     |
|               |     | L1         | 4   |          |     |