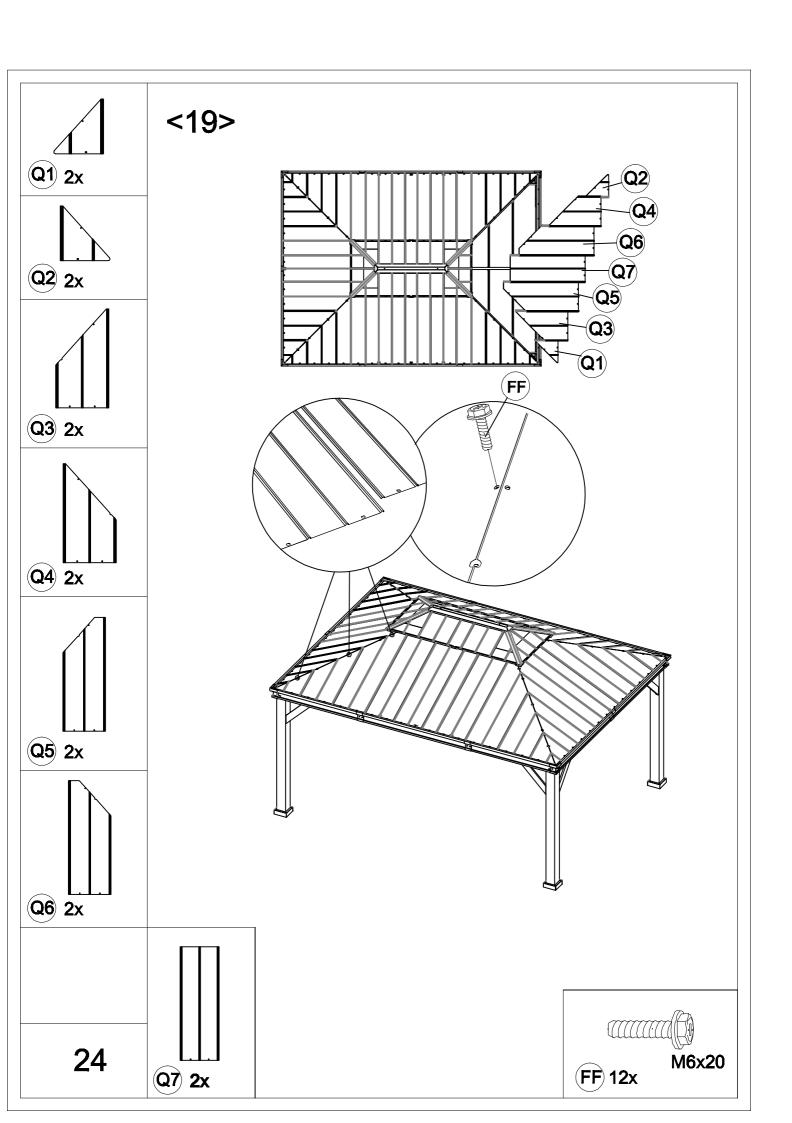

| Carton-1/5    |     | Carton-3/5 |     | L2       | 2   |
|---------------|-----|------------|-----|----------|-----|
| Part          | Qty | Part       | Qty | L3       | 8   |
| Α             | 4   | E1         | 2   | L4       | 8   |
| R3            | 4   | F1         | 4   | L5       | 8   |
| S1            | 4   | F2         | 2   | M1       | 2   |
| S2            | 4   | G          | 4   | M2       | 2   |
| S3            | 8   | Н          | 8   | М3       | 2   |
| S4            | 4   | J3         | 4   | R1       | 1   |
| S5            | 2   | P1         | 4   | R2       | 4   |
| T1            | 2   | P2         | 4   | U        | 4   |
| T2            | 2   | Q8         | 2   | V        | 4   |
| Т3            | 2   | Q9         | 2   | EA       | 2   |
| T4            | 2   | <b>X</b> 1 | 4   | EB       | 2   |
| T5            | 2   | X2         | 6   | EC       | 2   |
| Conton 2/5    |     | Carton 4   | IE. | Conton   |     |
| Carton-2/5    |     | Carton-4   |     | Carton-5 |     |
| Part          | Qty | Part       | Qty | Part     | Qty |
| K1            | 2   | B2         | 4   | P3       | 4   |
| K2            | 2   | C2         | 4   | P4       | 2   |
| K3            | 2   | D          | 1   | Q1       | 4   |
| K4            | 2   | E2         | 2   | Q2       | 4   |
| K5            | 2   | E3         | 4   | Q3       | 4   |
| Y1            | 4   | J1         | 8   | Q4       | 4   |
| Y2            | 4   | J2         | 4   | Q5       | 4   |
| Hardware Pack | 1   | J5         | 6   | Q6       | 4   |
|               |     | J7         | 6   | Q7       | 6   |
|               |     | P          | 1   |          |     |
|               |     | L1         | 4   |          |     |