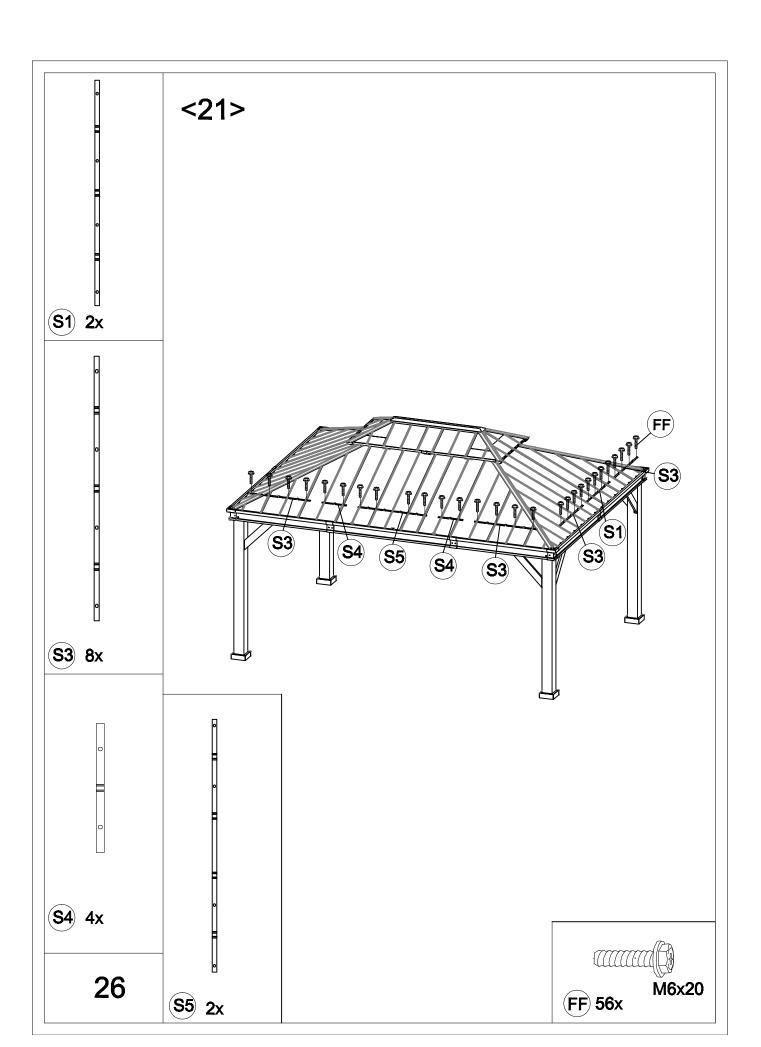

## 12FT x 16FT

## WQG-015MS



## ATTENTION:

- 1. The gazebo comes with 5 boxes. Sometimes they may be delivered on different dates. Please wait another 2-3 days or contact us for assistance.
- 2. Please check the manual carefully to make sure you have received all the parts.
- 3. If there is anything missing, please tell us the letter of the parts you need.
- 4. If there is any damage, please send us clear photos, we will check and give you the best solution as soon as possible.

























































| Carton-1/5    |     | Carton-3/5 |     | L2       | 2   |
|---------------|-----|------------|-----|----------|-----|
| Part          | Qty | Part       | Qty | L3       | 8   |
| Α             | 4   | E1         | 2   | L4       | 8   |
| R3            | 4   | F1         | 4   | L5       | 8   |
| S1            | 4   | F2         | 2   | M1       | 2   |
| S2            | 4   | G          | 4   | M2       | 2   |
| S3            | 8   | Н          | 8   | М3       | 2   |
| S4            | 4   | J3         | 4   | R1       | 1   |
| S5            | 2   | P1         | 4   | R2       | 4   |
| T1            | 2   | P2         | 4   | U        | 4   |
| T2            | 2   | Q8         | 2   | V        | 4   |
| Т3            | 2   | Q9         | 2   | EA       | 2   |
| T4