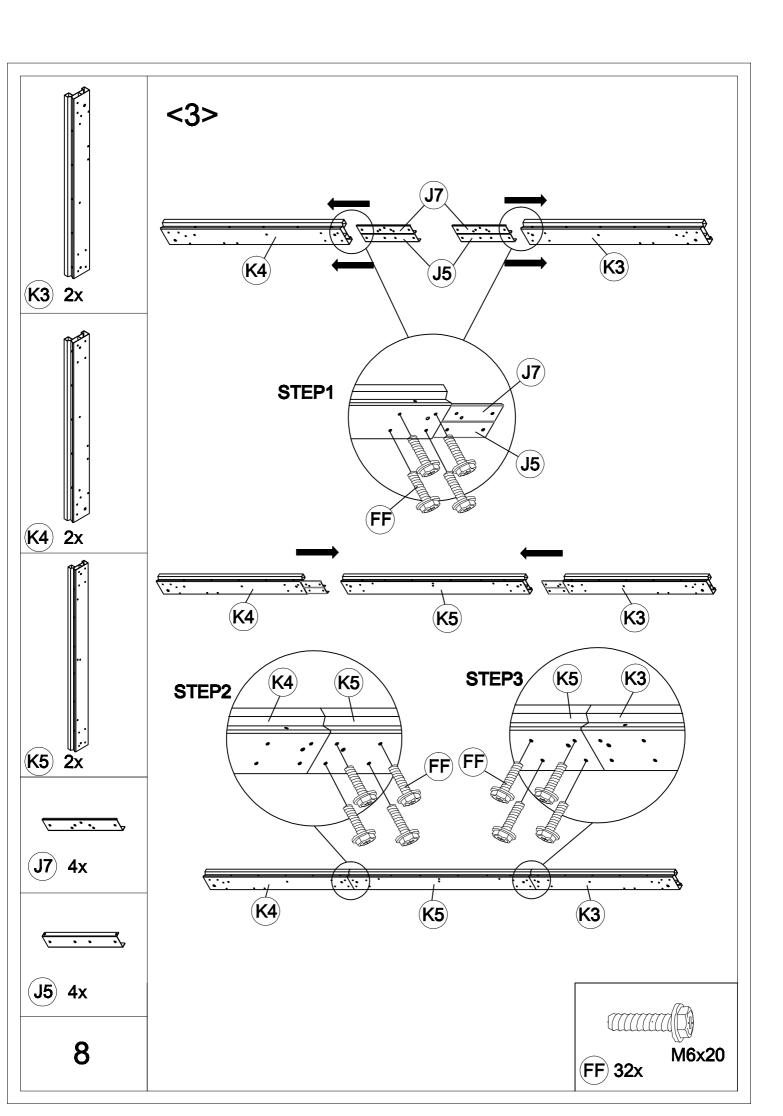

| Carton-1/5    |     | Carton-3/5 |     | L2       | 2   |
|---------------|-----|------------|-----|----------|-----|
| Part          | Qty | Part       | Qty | L3       | 8   |
| Α             | 4   | E1         | 2   | L4       | 8   |
| R3            | 4   | F1         | 4   | L5       | 8   |
| S1            | 4   | F2         | 2   | M1       | 2   |
| S2            | 4   | G          | 4   | M2       | 2   |
| S3            | 8   | Н          | 8   | М3       | 2   |
| S4            | 4   | J3         | 4   | R1       | 1   |
| S5            | 2   | P1         | 4   | R2       | 4   |
| T1            | 2   | P2         | 4   | U        | 4   |
| T2            | 2   | Q8         | 2   | V        | 4   |
| Т3            | 2   | Q9         | 2   | EA       | 2   |
| T4            | 2   | <b>X</b> 1 | 4   | EB       | 2   |
| T5            | 2   | X2         | 6   | EC       | 2   |
| Conton 2/5    |     | Carton 4   | IE. | Conton   |     |
| Carton-2/5    |     | Carton-4   |     | Carton-5 |     |
| Part          | Qty | Part       | Qty | Part     | Qty |
| K1            | 2   | B2         | 4   | P3       | 4   |
| K2            | 2   | C2         | 4   | P4       | 2   |
| K3            | 2   | D          | 1   | Q1       | 4   |
| K4            | 2   | E2         | 2   | Q2       | 4   |
| K5            | 2   | E3         | 4   | Q3       | 4   |
| Y1            | 4   | J1         | 8   | Q4       | 4   |
| Y2            | 4   | J2         | 4   | Q5       | 4   |
| Hardware Pack | 1   | J5         | 6   | Q6       | 4   |
|               |     | J7         | 6   | Q7       | 6   |
|               |     | P          | 1   |          |     |
|               |     | L1         | 4   |          |     |