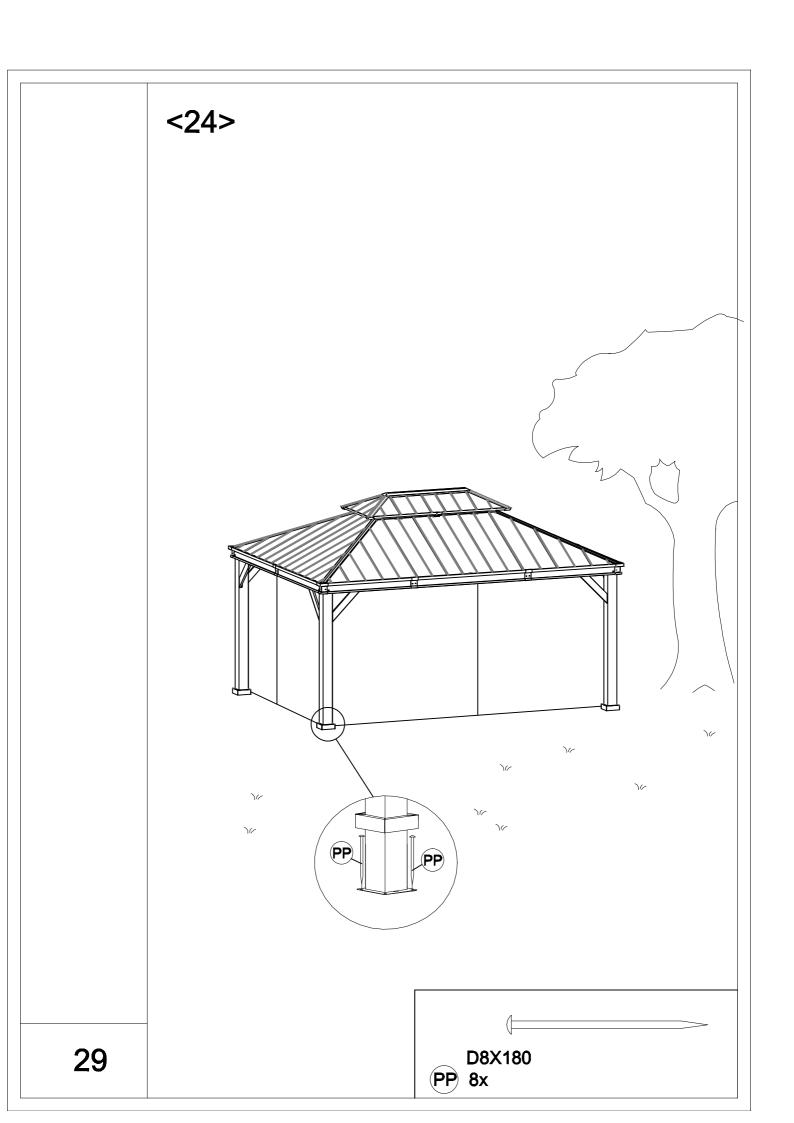

## 12FT x 16FT

## WQG-015MS



## ATTENTION:

- 1. The gazebo comes with 5 boxes. Sometimes they may be delivered on different dates. Please wait another 2-3 days or contact us for assistance.
- 2. Please check the manual carefully to make sure you have received all the parts.
- 3. If there is anything missing, please tell us the letter of the parts you need.
- 4. If there is any damage, please send us clear photos, we will check and give you the best solution as soon as possible.

























































| Carton-1/5    |     | Carton-3/5 |     | L2       | 2   |
|---------------|-----|------------|-----|----------|-----|
| Part          | Qty | Part       | Qty | L3       | 8   |
| Α             | 4   | E1         | 2   | L4       | 8   |
| R3            | 4   | F1         | 4   | L5       | 8   |
| S1            | 4   | F2         | 2   | M1       | 2   |
| S2            | 4   | G          | 4   | M2       | 2   |
| S3            | 8   | Н          | 8   | М3       | 2   |
| S4            | 4   | J3         | 4   | R1       | 1   |
| S5            | 2   | P1         | 4   | R2       | 4   |
| T1            | 2   | P2         | 4   | U        | 4   |
| T2            | 2   | Q8         | 2   | V        | 4   |
| Т3            | 2   | Q9         | 2   | EA       | 2   |
| T4            |