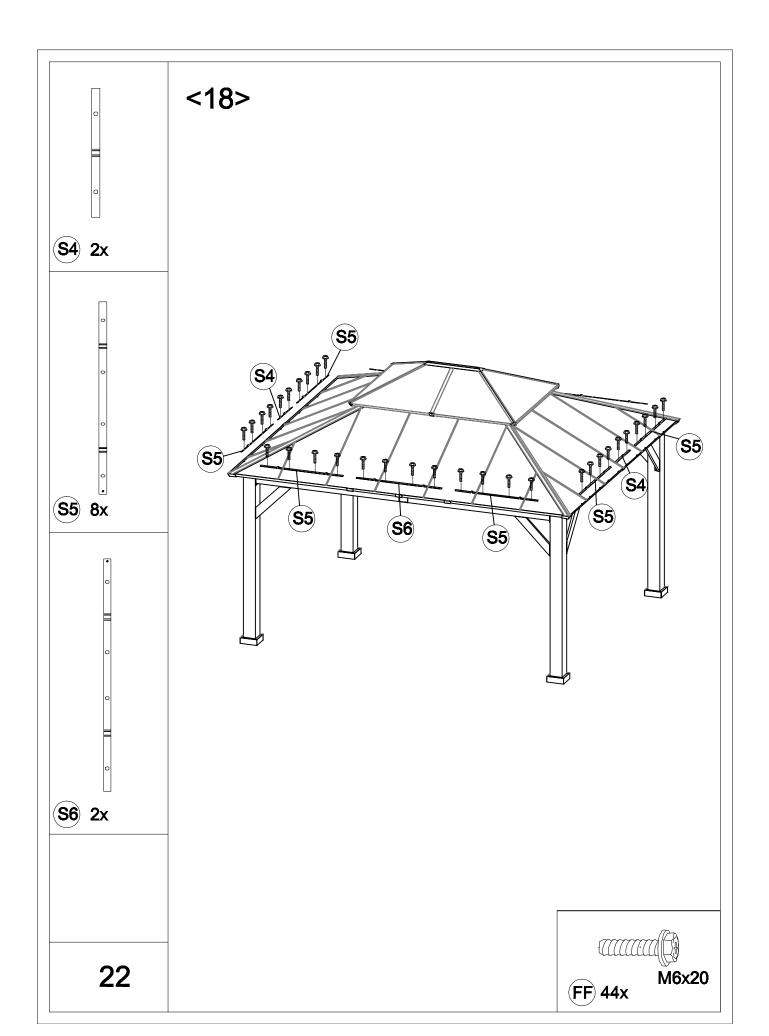

| Carton-1/4 |     | Y             | 4   | L17        | 2  |
|------------|-----|---------------|-----|------------|----|
| Part       | Qty | U-1           | 4   | R          | 1  |
| Α          | 4   | V-1           | 4   | R9         | 4  |
| E5         | 2   | Hardware Pack | 1   | S4         | 2  |
| L13        | 4   |               |     | S6         | 2  |
| L18        | 2   |               |     | X1         | 2  |
| L19        | 2   |               |     | X2         | 2  |
| M1         | 4   |               |     | Х3         | 2  |
| M2         | 4   |               |     |            |    |
| S5         | 8   |               |     |            |    |
| T1         | 4   |               |     |            |    |
| T2         | 4   |               |     |            |    |
|            |     | Carton-3/4    |     | Carton-4/4 |    |
|            |     | Part          | Qty | Part       | Qt |
|            |     | B2            | 4   | P1         | 2  |
|            |     | D2            | 1   | P2         | 2  |
|            |     | E4            | 2   | P3         | 2  |
|            |     | E6            | 4   | Q10        | 4  |
| Carton-2/4 |     | F5            | 4   | Q11        | 4  |
| Part       | Qty | F6            | 2   | Q12-1      | 2  |
| C2         | 4   | G1            | 4   | Q13        | 4  |
| J5         | 8   | H1            | 8   | Q14        | 4  |
| K1         | 2   | 1             | 4   | Q15        | 4  |
| К2         | 2   | J3            | 8   | Q16        | 4  |
| К3         | 2   | J6            | 4   |            |    |
| K4         | 2   | J7            | 2   |            |    |
| L12        | 4   | Р             | 1   |            |    |
| L14        | 4   | L1            | 2   |            |    |
| L15        | 4   | L2            | 2   |            |    |
| L20        | 8   | L3            | 2   |            |    |
| L21        | 4   | L16           | 2   |            |    |