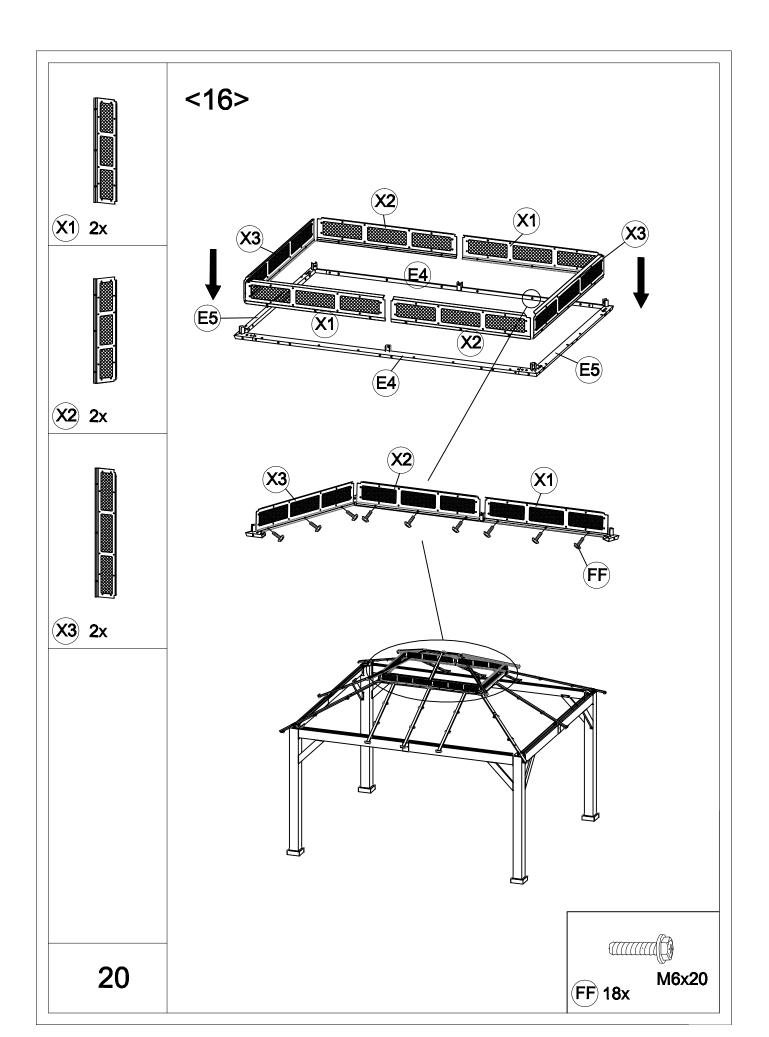

| Carton-1/4 |     | Y             | 4   | L17        | 2  |
|------------|-----|---------------|-----|------------|----|
| Part       | Qty | U-1           | 4   | R          | 1  |
| Α          | 4   | V-1           | 4   | R9         | 4  |
| E5         | 2   | Hardware Pack | 1   | S4         | 2  |
| L13        | 4   |               |     | S6         | 2  |
| L18        | 2   |               |     | X1         | 2  |
| L19        | 2   |               |     | X2         | 2  |
| M1         | 4   |               |     | Х3         | 2  |
| M2         | 4   |               |     |            |    |
| S5         | 8   |               |     |            |    |
| T1         | 4   |               |     |            |    |
| T2         | 4   |               |     |            |    |
|            |     | Carton-3/4    |     | Carton-4/4 |    |
|            |     | Part          | Qty | Part       | Qt |
|            |     | B2            | 4   | P1         | 2  |
|            |     | D2            | 1   | P2         | 2  |
|            |     | E4            | 2   | P3         | 2  |
|            |     | E6            | 4   | Q10        | 4  |
| Carton-2/4 |     | F5            | 4   | Q11        | 4  |
| Part       | Qty | F6            | 2   | Q12-1      | 2  |
| C2         | 4   | G1            | 4   | Q13        | 4  |
| J5         | 8   | H1            | 8   | Q14        | 4  |
| K1         | 2   | 1             | 4   | Q15        | 4  |
| К2         | 2   | J3            | 8   | Q16        | 4  |
| К3         | 2   | J6            | 4   |            |    |
| K4         | 2   | J7            | 2   |            |    |
| L12        | 4   | Р             | 1   |            |    |
| L14        | 4   | L1            | 2   |            |    |
| L15        | 4   | L2            | 2   |            |    |
| L20        | 8   | L3            | 2   |            |    |
| L21        | 4   | L16           | 2   |            |    |