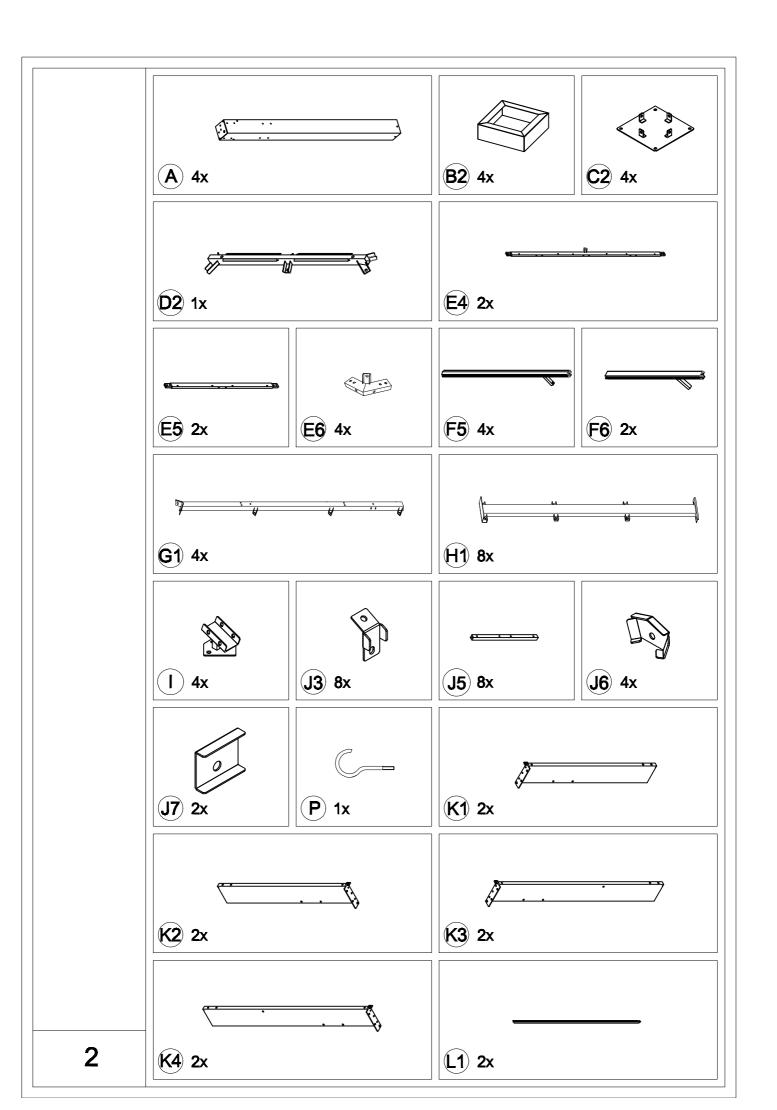

| Carton-1/4 |     | Y             | 4   | L17        | 2  |
|------------|-----|---------------|-----|------------|----|
| Part       | Qty | U-1           | 4   | R          | 1  |
| Α          | 4   | V-1           | 4   | R9         | 4  |
| E5         | 2   | Hardware Pack | 1   | S4         | 2  |
| L13        | 4   |               |     | S6         | 2  |
| L18        | 2   |               |     | X1         | 2  |
| L19        | 2   |               |     | X2         | 2  |
| M1         | 4   |               |     | Х3         | 2  |
| M2         | 4   |               |     |            |    |
| S5         | 8   |               |     |            |    |
| T1         | 4   |               |     |            |    |
| T2         | 4   |               |     |            |    |
|            |     | Carton-3/4    |     | Carton-4/4 |    |
|            |     | Part          | Qty | Part       | Qt |
|            |     | B2            | 4   | P1         | 2  |
|            |     | D2            | 1   | P2         | 2  |
|            |     | E4            | 2   | P3         | 2  |
|            |     | E6            | 4   | Q10        | 4  |
| Carton-2/4 |     | F5            | 4   | Q11        | 4  |
| Part       | Qty | F6            | 2   | Q12-1      | 2  |
| C2         | 4   | G1            | 4   | Q13        | 4  |
| J5         | 8   | H1            | 8   | Q14        | 4  |
| K1         | 2   | 1             | 4   | Q15        | 4  |
| К2         | 2   | J3            | 8   | Q16        | 4  |
| К3         | 2   | J6            | 4   |            |    |
| K4         | 2   | J7            | 2   |            |    |
| L12        | 4   | Р             | 1   |            |    |
| L14        | 4   | L1            | 2   |            |    |
| L15        | 4   | L2            | 2   |            |    |
| L20        | 8   | L3            | 2   |            |    |
| L21        | 4   | L16           | 2   |            |    |