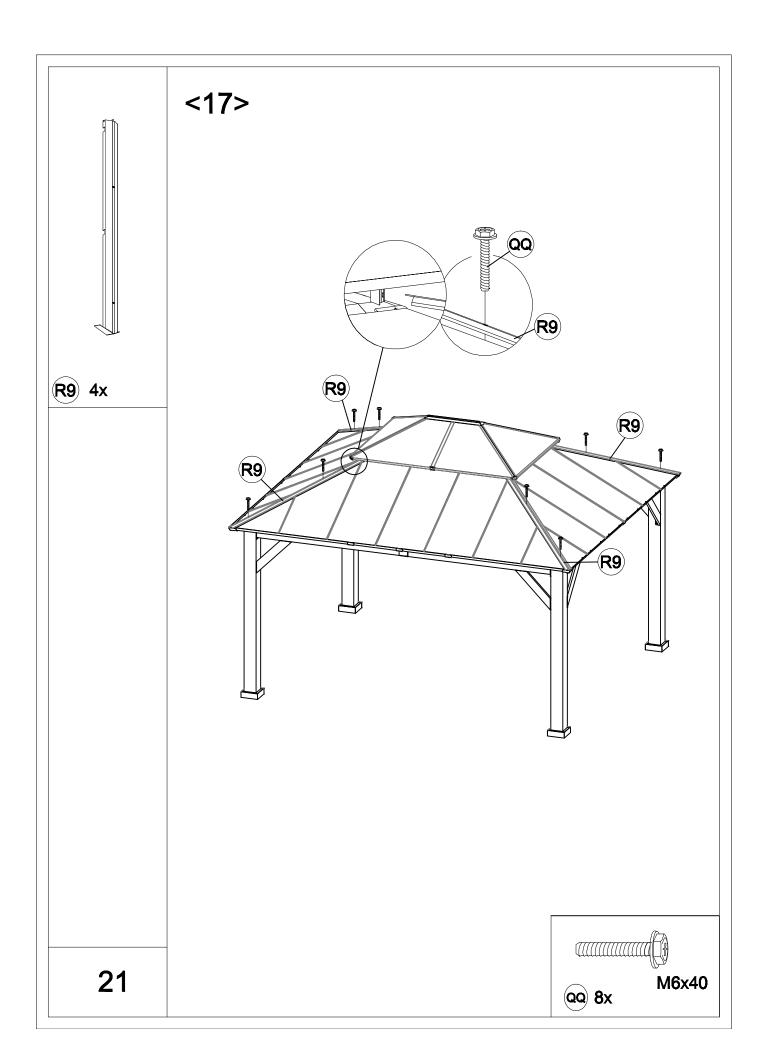

| Carton-1/4 |     | Y             | 4   | L17        | 2  |
|------------|-----|---------------|-----|------------|----|
| Part       | Qty | U-1           | 4   | R          | 1  |
| Α          | 4   | V-1           | 4   | R9         | 4  |
| E5         | 2   | Hardware Pack | 1   | S4         | 2  |
| L13        | 4   |               |     | S6         | 2  |
| L18        | 2   |               |     | X1         | 2  |
| L19        | 2   |               |     | X2         | 2  |
| M1         | 4   |               |     | Х3         | 2  |
| M2         | 4   |               |     |            |    |
| S5         | 8   |               |     |            |    |
| T1         | 4   |               |     |            |    |
| T2         | 4   |               |     |            |    |
|            |     | Carton-3/4    |     | Carton-4/4 |    |
|            |     | Part          | Qty | Part       | Qt |
|            |     | B2            | 4   | P1         | 2  |
|            |     | D2            | 1   | P2         | 2  |
|            |     | E4            | 2   | P3         | 2  |
|            |     | E6            | 4   | Q10        | 4  |
| Carton-2/4 |     | F5            | 4   | Q11        | 4  |
| Part       | Qty | F6            | 2   | Q12-1      | 2  |
| C2         | 4   | G1            | 4   | Q13        | 4  |
| J5         | 8   | H1            | 8   | Q14        | 4  |
| K1         | 2   | 1             | 4   | Q15        | 4  |
| К2         | 2   | J3            | 8   | Q16        | 4  |
| К3         | 2   | J6            | 4   |            |    |
| K4         | 2   | J7            | 2   |            |    |
| L12        | 4   | Р             | 1   |            |    |
| L14        | 4   | L1            | 2   |            |    |
| L15        | 4   | L2            | 2   |            |    |
| L20        | 8   | L3            | 2   |            |    |
| L21        | 4   | L16           | 2   |            |    |