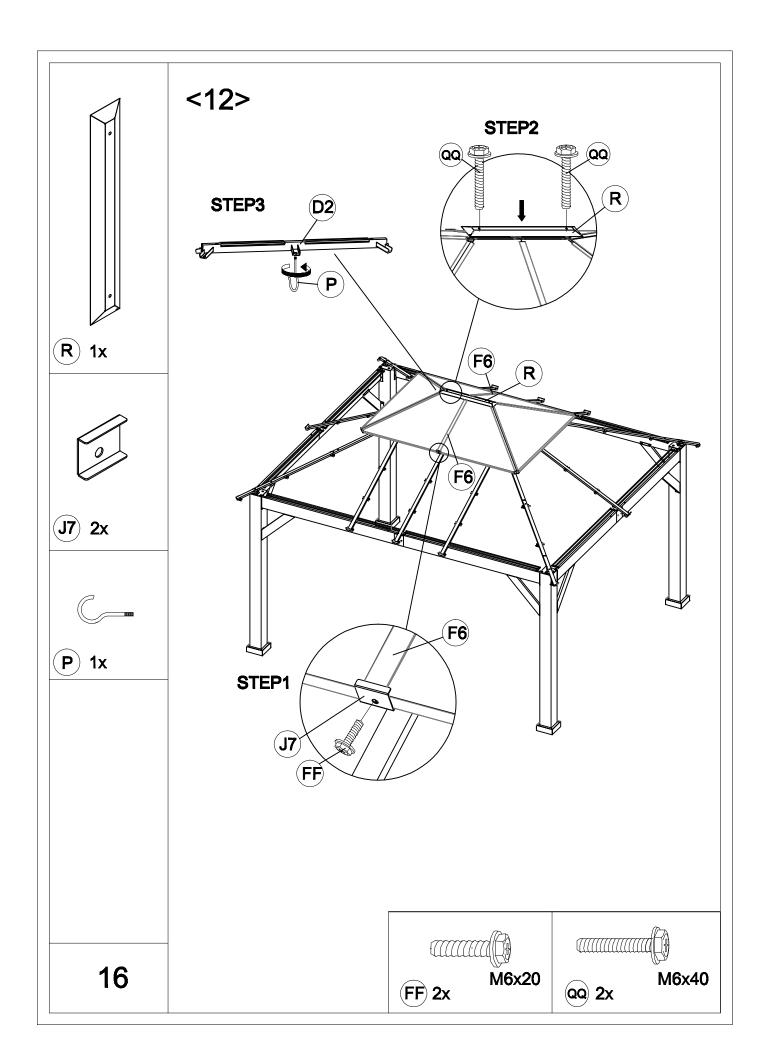

| Carton-1/4 |     | Y             | 4   | L17        | 2  |
|------------|-----|---------------|-----|------------|----|
| Part       | Qty | U-1           | 4   | R          | 1  |
| Α          | 4   | V-1           | 4   | R9         | 4  |
| E5         | 2   | Hardware Pack | 1   | S4         | 2  |
| L13        | 4   |               |     | S6         | 2  |
| L18        | 2   |               |     | X1         | 2  |
| L19        | 2   |               |     | X2         | 2  |
| M1         | 4   |               |     | Х3         | 2  |
| M2         | 4   |               |     |            |    |
| S5         | 8   |               |     |            |    |
| T1         | 4   |               |     |            |    |
| T2         | 4   |               |     |            |    |
|            |     | Carton-3/4    |     | Carton-4/4 |    |
|            |     | Part          | Qty | Part       | Qt |
|            |     | B2            | 4   | P1         | 2  |
|            |     | D2            | 1   | P2         | 2  |
|            |     | E4            | 2   | P3         | 2  |
|            |     | E6            | 4   | Q10        | 4  |
| Carton-2/4 |     | F5            | 4   | Q11        | 4  |
| Part       | Qty | F6            | 2   | Q12-1      | 2  |
| C2         | 4   | G1            | 4   | Q13        | 4  |
| J5         | 8   | H1            | 8   | Q14        | 4  |
| K1         | 2   | 1             | 4   | Q15        | 4  |
| К2         | 2   | J3            | 8   | Q16        | 4  |
| К3         | 2   | J6            | 4   |            |    |
| K4         | 2   | J7            | 2   |            |    |
| L12        | 4   | Р             | 1   |            |    |
| L14        | 4   | L1            | 2   |            |    |
| L15        | 4   | L2            | 2   |            |    |
| L20        | 8   | L3            | 2   |            |    |
| L21        | 4   | L16           | 2   |            |    |