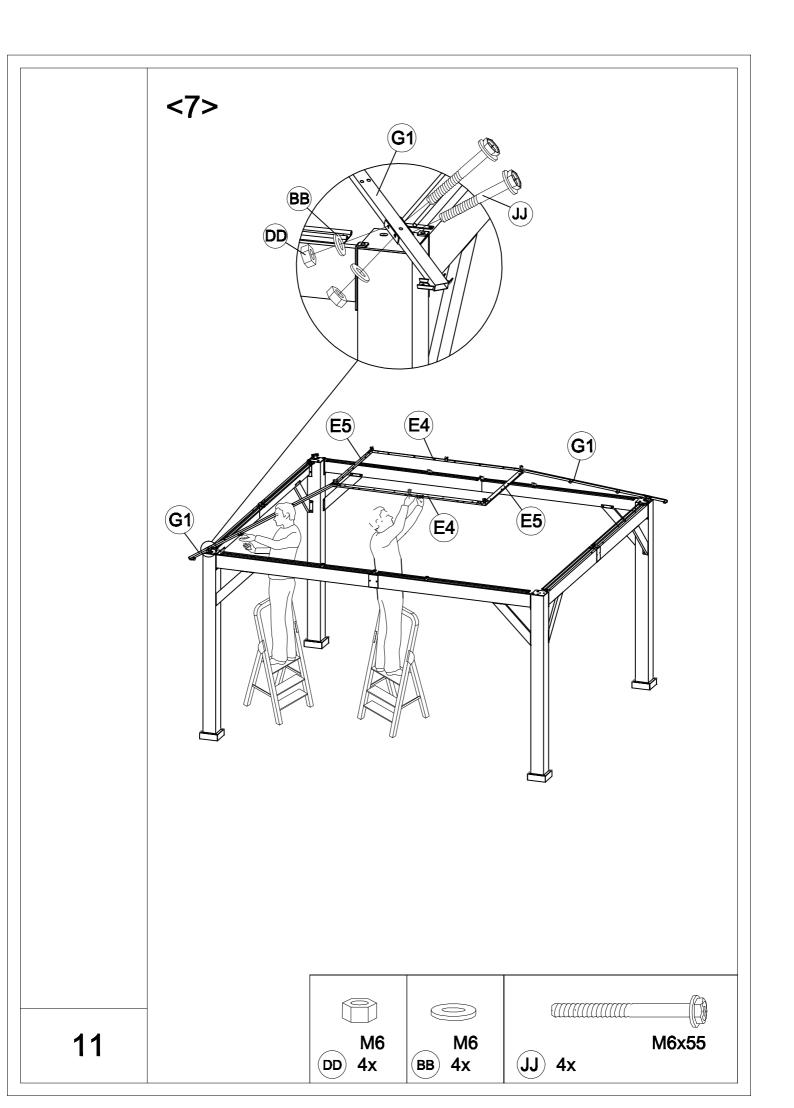

| Carton-1/4 |     | Y             | 4   | L17        | 2  |
|------------|-----|---------------|-----|------------|----|
| Part       | Qty | U-1           | 4   | R          | 1  |
| Α          | 4   | V-1           | 4   | R9         | 4  |
| E5         | 2   | Hardware Pack | 1   | S4         | 2  |
| L13        | 4   |               |     | S6         | 2  |
| L18        | 2   |               |     | X1         | 2  |
| L19        | 2   |               |     | X2         | 2  |
| M1         | 4   |               |     | Х3         | 2  |
| M2         | 4   |               |     |            |    |
| S5         | 8   |               |     |            |    |
| T1         | 4   |               |     |            |    |
| T2         | 4   |               |     |            |    |
|            |     | Carton-3/4    |     | Carton-4/4 |    |
|            |     | Part          | Qty | Part       | Qt |
|            |     | B2            | 4   | P1         | 2  |
|            |     | D2            | 1   | P2         | 2  |
|            |     | E4            | 2   | P3         | 2  |
|            |     | E6            | 4   | Q10        | 4  |
| Carton-2/4 |     | F5            | 4   | Q11        | 4  |
| Part       | Qty | F6            | 2   | Q12-1      | 2  |
| C2         | 4   | G1            | 4   | Q13        | 4  |
| J5         | 8   | H1            | 8   | Q14        | 4  |
| K1         | 2   | 1             | 4   | Q15        | 4  |
| К2         | 2   | J3            | 8   | Q16        | 4  |
| К3         | 2   | J6            | 4   |            |    |
| K4         | 2   | J7            | 2   |            |    |
| L12        | 4   | Р             | 1   |            |    |
| L14        | 4   | L1            | 2   |            |    |
| L15        | 4   | L2            | 2   |            |    |
| L20        | 8   | L3            | 2   |            |    |
| L21        | 4   | L16           | 2   |            |    |