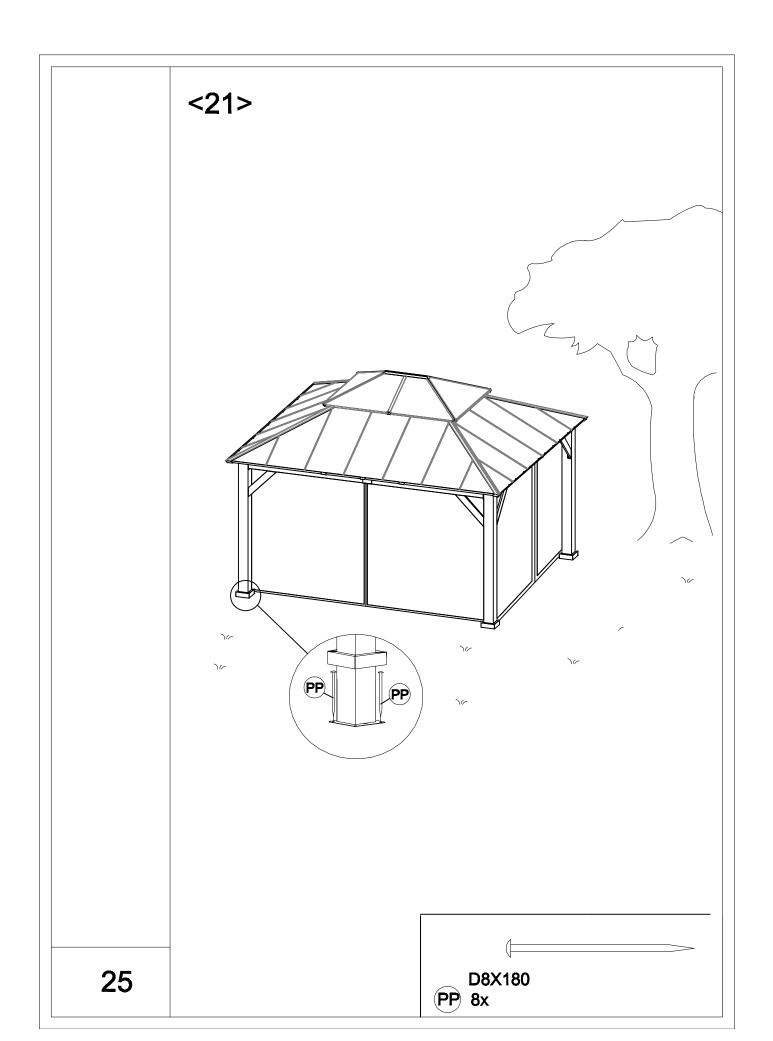

## ATTENTION:

 The gazebo comes with 4 boxes. Sometimes they may be delivered on different dates. Please wait another 2-3 days or contact us for assistance.
Please check the manual carefully to make sure you have received all the parts.

3. If there is anything missing, please tell us the letter of the parts you need.4. If there is any damage, please send us clear photos, we will check and give you the best solution as soon as possible.

















































| Carton-1/4 |     | Y             | 4   | L17        | 2  |
|------------|-----|---------------|-----|------------|----|
| Part       | Qty | U-1           | 4   | R          | 1  |
| Α          | 4   | V-1           | 4   | R9         | 4  |
| E5         | 2   | Hardware Pack | 1   | S4         | 2  |
| L13        | 4   |               |     | S6         | 2  |
| L18        | 2   |               |     | X1         | 2  |
| L19        | 2   |               |     | X2         | 2  |
| M1         | 4   |               |     | Х3         | 2  |
| M2         | 4   |               |     |            |    |
| S5         | 8   |               |     |            |    |
| T1         | 4   |               |     |            |    |
| T2         | 4   |               |     |            |    |
|