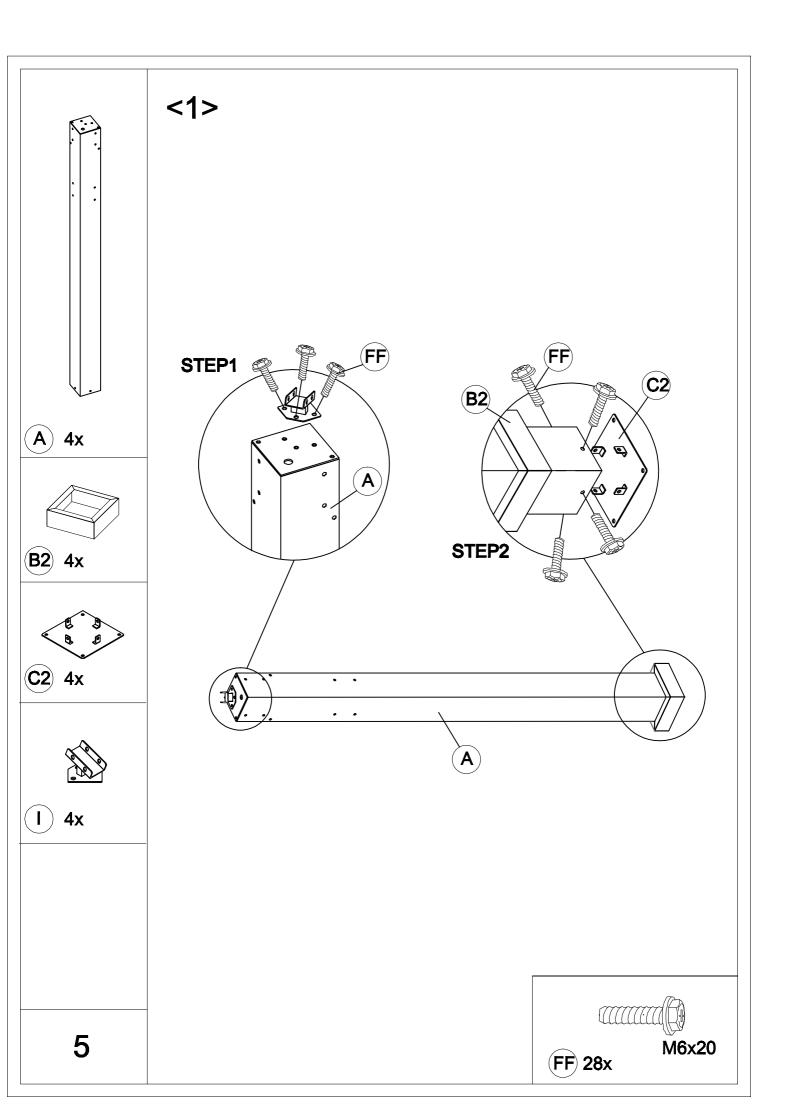

| Carton-1/4 |     | Y             | 4   | L17        | 2  |
|------------|-----|---------------|-----|------------|----|
| Part       | Qty | U-1           | 4   | R          | 1  |
| Α          | 4   | V-1           | 4   | R9         | 4  |
| E5         | 2   | Hardware Pack | 1   | S4         | 2  |
| L13        | 4   |               |     | S6         | 2  |
| L18        | 2   |               |     | X1         | 2  |
| L19        | 2   |               |     | X2         | 2  |
| M1         | 4   |               |     | Х3         | 2  |
| M2         | 4   |               |     |            |    |
| S5         | 8   |               |     |            |    |
| T1         | 4   |               |     |            |    |
| T2         | 4   |               |     |            |    |
|            |     | Carton-3/4    |     | Carton-4/4 |    |
|            |     | Part          | Qty | Part       | Qt |
|            |     | B2            | 4   | P1         | 2  |
|            |     | D2            | 1   | P2         | 2  |
|            |     | E4            | 2   | P3         | 2  |
|            |     | E6            | 4   | Q10        | 4  |
| Carton-2/4 |     | F5            | 4   | Q11        | 4  |
| Part       | Qty | F6            | 2   | Q12-1      | 2  |
| C2         | 4   | G1            | 4   | Q13        | 4  |
| J5         | 8   | H1            | 8   | Q14        | 4  |
| K1         | 2   | 1             | 4   | Q15        | 4  |
| К2         | 2   | J3            | 8   | Q16        | 4  |
| К3         | 2   | J6            | 4   |            |    |
| K4         | 2   | J7            | 2   |            |    |
| L12        | 4   | Р             | 1   |            |    |
| L14        | 4   | L1            | 2   |            |    |
| L15        | 4   | L2            | 2   |            |    |
| L20        | 8   | L3            | 2   |            |    |
| L21        | 4   | L16           | 2   |            |    |