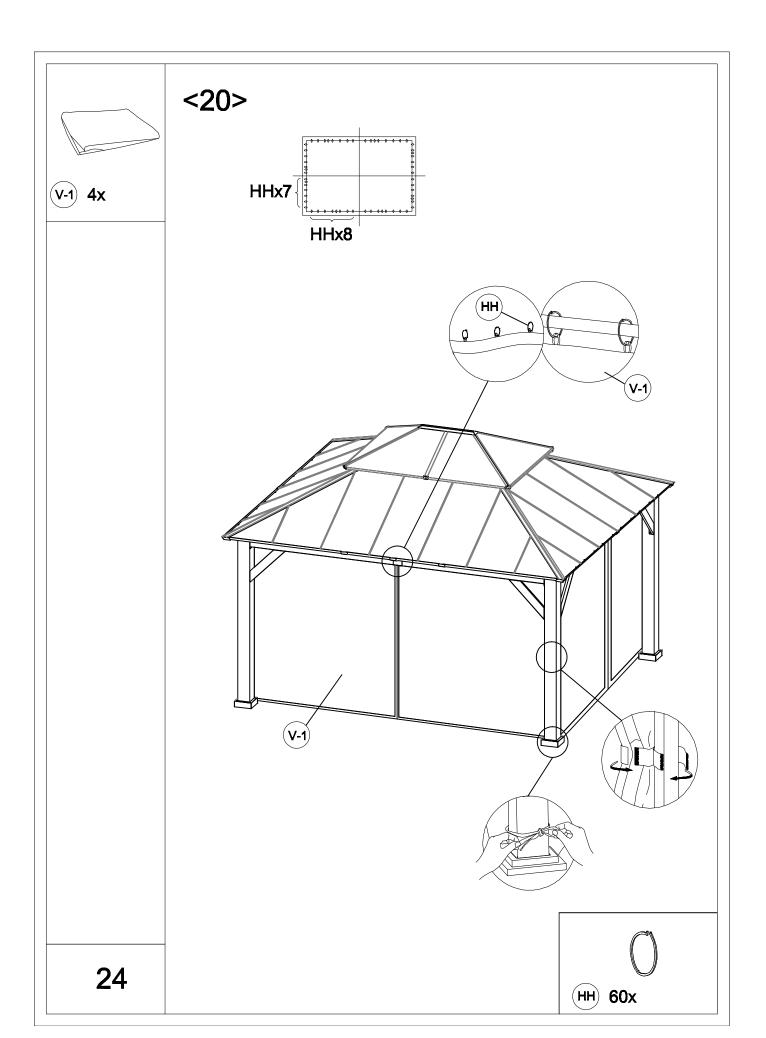

| Carton-1/4 |     | Y             | 4   | L17        | 2  |
|------------|-----|---------------|-----|------------|----|
| Part       | Qty | U-1           | 4   | R          | 1  |
| Α          | 4   | V-1           | 4   | R9         | 4  |
| E5         | 2   | Hardware Pack | 1   | S4         | 2  |
| L13        | 4   |               |     | S6         | 2  |
| L18        | 2   |               |     | X1         | 2  |
| L19        | 2   |               |     | X2         | 2  |
| M1         | 4   |               |     | Х3         | 2  |
| M2         | 4   |               |     |            |    |
| S5         | 8   |               |     |            |    |
| T1         | 4   |               |     |            |    |
| T2         | 4   |               |     |            |    |
|            |     | Carton-3/4    |     | Carton-4/4 |    |
|            |     | Part          | Qty | Part       | Qt |
|            |     | B2            | 4   | P1         | 2  |
|            |     | D2            | 1   | P2         | 2  |
|            |     | E4            | 2   | P3         | 2  |
|            |     | E6            | 4   | Q10        | 4  |
| Carton-2/4 |     | F5            | 4   | Q11        | 4  |
| Part       | Qty | F6            | 2   | Q12-1      | 2  |
| C2         | 4   | G1            | 4   | Q13        | 4  |
| J5         | 8   | H1            | 8   | Q14        | 4  |
| K1         | 2   | 1             | 4   | Q15        | 4  |
| К2         | 2   | J3            | 8   | Q16        | 4  |
| К3         | 2   | J6            | 4   |            |    |
| K4         | 2   | J7            | 2   |            |    |
| L12        | 4   | Р             | 1   |            |    |
| L14        | 4   | L1            | 2   |            |    |
| L15        | 4   | L2            | 2   |            |    |
| L20        | 8   | L3            | 2   |            |    |
| L21        | 4   | L16           | 2   |            |    |