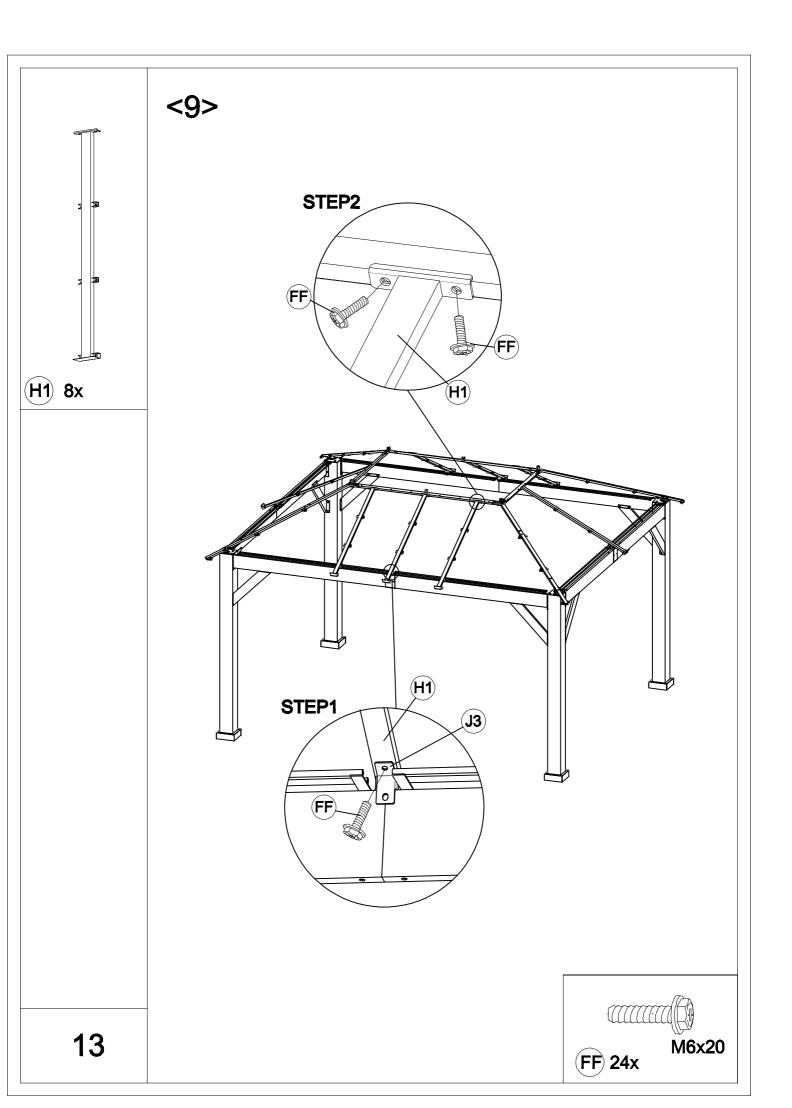

| Carton-1/4 |     | Y             | 4   | L17        | 2  |
|------------|-----|---------------|-----|------------|----|
| Part       | Qty | U-1           | 4   | R          | 1  |
| Α          | 4   | V-1           | 4   | R9         | 4  |
| E5         | 2   | Hardware Pack | 1   | S4         | 2  |
| L13        | 4   |               |     | S6         | 2  |
| L18        | 2   |               |     | X1         | 2  |
| L19        | 2   |               |     | X2         | 2  |
| M1         | 4   |               |     | Х3         | 2  |
| M2         | 4   |               |     |            |    |
| S5         | 8   |               |     |            |    |
| T1         | 4   |               |     |            |    |
| T2         | 4   |               |     |            |    |
|            |     | Carton-3/4    |     | Carton-4/4 |    |
|            |     | Part          | Qty | Part       | Qt |
|            |     | B2            | 4   | P1         | 2  |
|            |     | D2            | 1   | P2         | 2  |
|            |     | E4            | 2   | P3         | 2  |
|            |     | E6            | 4   | Q10        | 4  |
| Carton-2/4 |     | F5            | 4   | Q11        | 4  |
| Part       | Qty | F6            | 2   | Q12-1      | 2  |
| C2         | 4   | G1            | 4   | Q13        | 4  |
| J5         | 8   | H1            | 8   | Q14        | 4  |
| K1         | 2   | 1             | 4   | Q15        | 4  |
| К2         | 2   | J3            | 8   | Q16        | 4  |
| К3         | 2   | J6            | 4   |            |    |
| K4         | 2   | J7            | 2   |            |    |
| L12        | 4   | Р             | 1   |            |    |
| L14        | 4   | L1            | 2   |            |    |
| L15        | 4   | L2            | 2   |            |    |
| L20        | 8   | L3            | 2   |            |    |
| L21        | 4   | L16           | 2   |            |    |