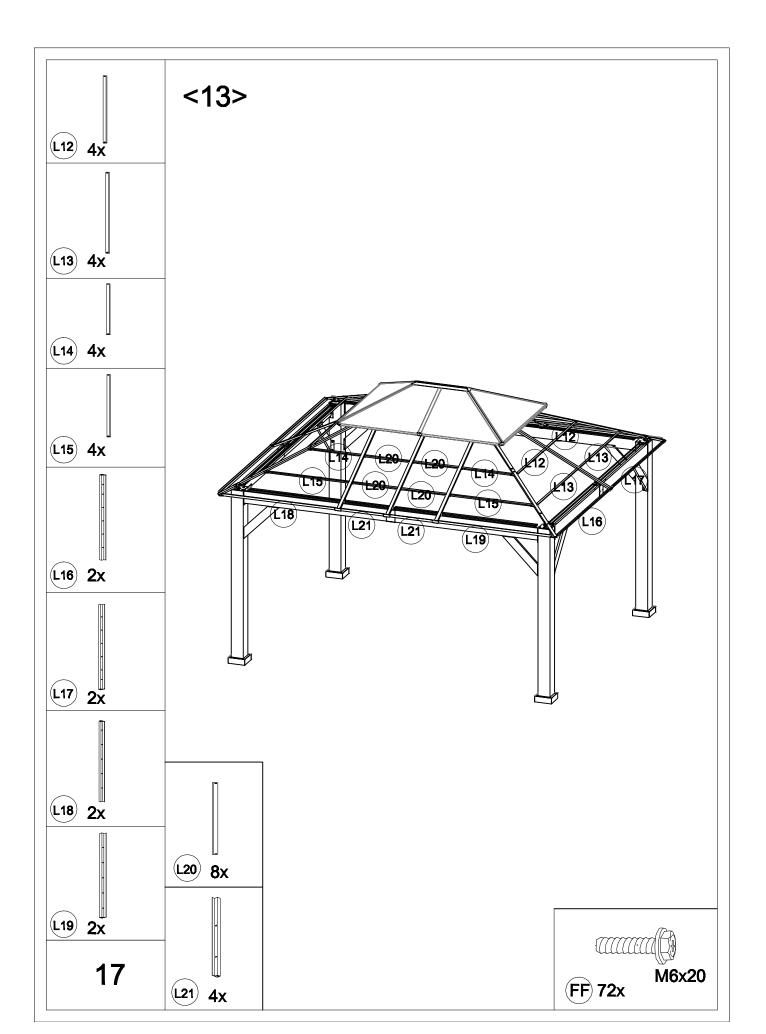

| Carton-1/4 |     | Y             | 4   | L17        | 2  |
|------------|-----|---------------|-----|------------|----|
| Part       | Qty | U-1           | 4   | R          | 1  |
| Α          | 4   | V-1           | 4   | R9         | 4  |
| E5         | 2   | Hardware Pack | 1   | S4         | 2  |
| L13        | 4   |               |     | S6         | 2  |
| L18        | 2   |               |     | X1         | 2  |
| L19        | 2   |               |     | X2         | 2  |
| M1         | 4   |               |     | Х3         | 2  |
| M2         | 4   |               |     |            |    |
| S5         | 8   |               |     |            |    |
| T1         | 4   |               |     |            |    |
| T2         | 4   |               |     |            |    |
|            |     | Carton-3/4    |     | Carton-4/4 |    |
|            |     | Part          | Qty | Part       | Qt |
|            |     | B2            | 4   | P1         | 2  |
|            |     | D2            | 1   | P2         | 2  |
|            |     | E4            | 2   | P3         | 2  |
|            |     | E6            | 4   | Q10        | 4  |
| Carton-2/4 |     | F5            | 4   | Q11        | 4  |
| Part       | Qty | F6            | 2   | Q12-1      | 2  |
| C2         | 4   | G1            | 4   | Q13        | 4  |
| J5         | 8   | H1            | 8   | Q14        | 4  |
| K1         | 2   | 1             | 4   | Q15        | 4  |
| К2         | 2   | J3            | 8   | Q16        | 4  |
| К3         | 2   | J6            | 4   |            |    |
| K4         | 2   | J7            | 2   |            |    |
| L12        | 4   | Р             | 1   |            |    |
| L14        | 4   | L1            | 2   |            |    |
| L15        | 4   | L2            | 2   |            |    |
| L20        | 8   | L3            | 2   |            |    |
| L21        | 4   | L16           | 2   |            |    |