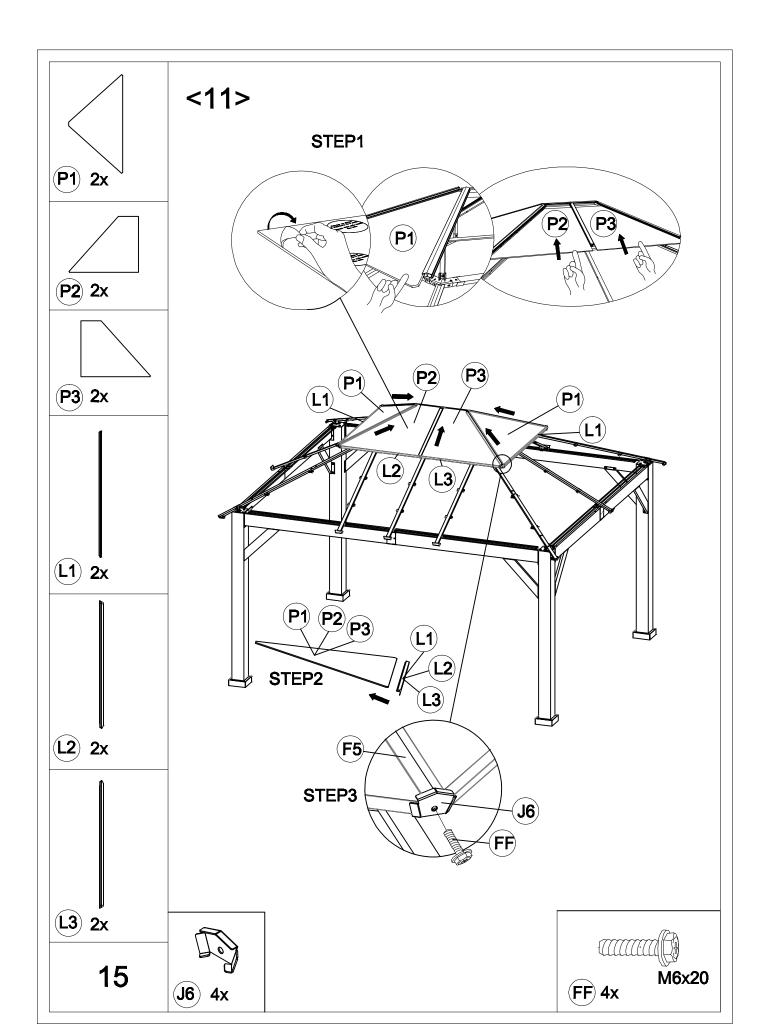

| Carton-1/4 |     | Y             | 4   | L17        | 2  |
|------------|-----|---------------|-----|------------|----|
| Part       | Qty | U-1           | 4   | R          | 1  |
| Α          | 4   | V-1           | 4   | R9         | 4  |
| E5         | 2   | Hardware Pack | 1   | S4         | 2  |
| L13        | 4   |               |     | S6         | 2  |
| L18        | 2   |               |     | X1         | 2  |
| L19        | 2   |               |     | X2         | 2  |
| M1         | 4   |               |     | Х3         | 2  |
| M2         | 4   |               |     |            |    |
| S5         | 8   |               |     |            |    |
| T1         | 4   |               |     |            |    |
| T2         | 4   |               |     |            |    |
|            |     | Carton-3/4    |     | Carton-4/4 |    |
|            |     | Part          | Qty | Part       | Qt |
|            |     | B2            | 4   | P1         | 2  |
|            |     | D2            | 1   | P2         | 2  |
|            |     | E4            | 2   | P3         | 2  |
|            |     | E6            | 4   | Q10        | 4  |
| Carton-2/4 |     | F5            | 4   | Q11        | 4  |
| Part       | Qty | F6            | 2   | Q12-1      | 2  |
| C2         | 4   | G1            | 4   | Q13        | 4  |
| J5         | 8   | H1            | 8   | Q14        | 4  |
| K1         | 2   | 1             | 4   | Q15        | 4  |
| К2         | 2   | J3            | 8   | Q16        | 4  |
| К3         | 2   | J6            | 4   |            |    |
| K4         | 2   | J7            | 2   |            |    |
| L12        | 4   | Р             | 1   |            |    |
| L14        | 4   | L1            | 2   |            |    |
| L15        | 4   | L2            | 2   |            |    |
| L20        | 8   | L3            | 2   |            |    |
| L21        | 4   | L16           | 2   |            |    |