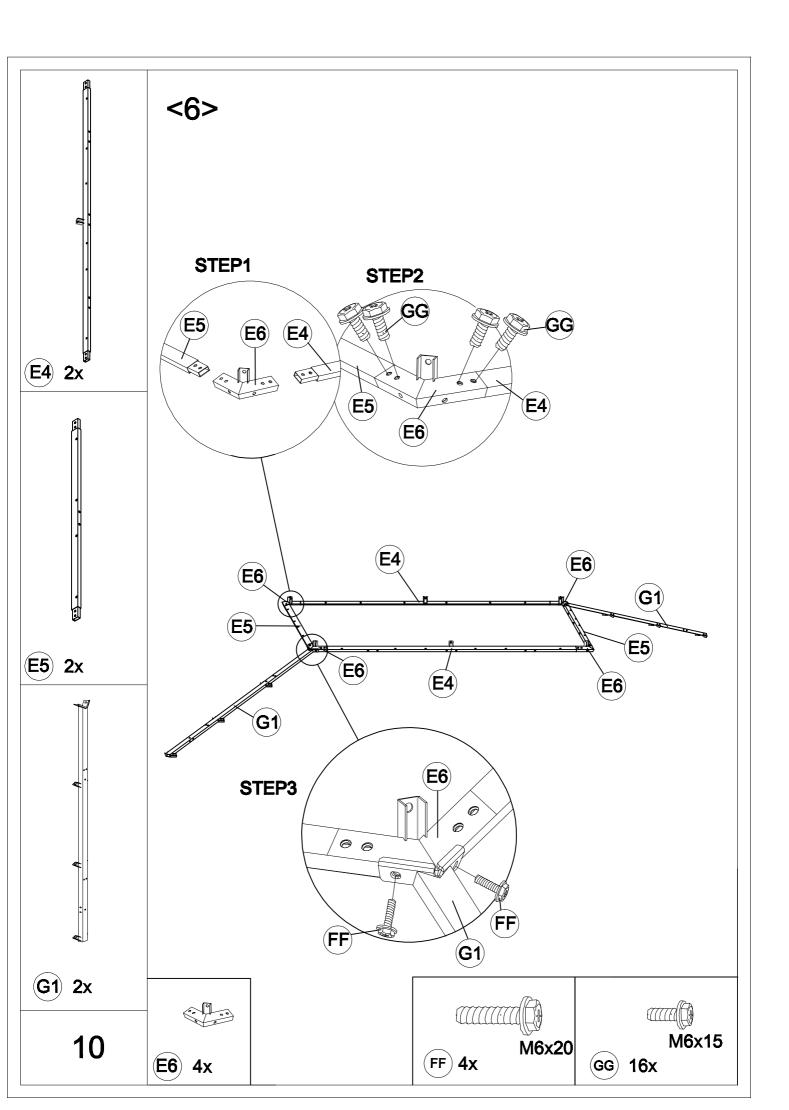

| Carton-1/4 |     | Y             | 4   | L17        | 2  |
|------------|-----|---------------|-----|------------|----|
| Part       | Qty | U-1           | 4   | R          | 1  |
| Α          | 4   | V-1           | 4   | R9         | 4  |
| E5         | 2   | Hardware Pack | 1   | S4         | 2  |
| L13        | 4   |               |     | S6         | 2  |
| L18        | 2   |               |     | X1         | 2  |
| L19        | 2   |               |     | X2         | 2  |
| M1         | 4   |               |     | Х3         | 2  |
| M2         | 4   |               |     |            |    |
| S5         | 8   |               |     |            |    |
| T1         | 4   |               |     |            |    |
| T2         | 4   |               |     |            |    |
|            |     | Carton-3/4    |     | Carton-4/4 |    |
|            |     | Part          | Qty | Part       | Qt |
|            |     | B2            | 4   | P1         | 2  |
|            |     | D2            | 1   | P2         | 2  |
|            |     | E4            | 2   | P3         | 2  |
|            |     | E6            | 4   | Q10        | 4  |
| Carton-2/4 |     | F5            | 4   | Q11        | 4  |
| Part       | Qty | F6            | 2   | Q12-1      | 2  |
| C2         | 4   | G1            | 4   | Q13        | 4  |
| J5         | 8   | H1            | 8   | Q14        | 4  |
| K1         | 2   | 1             | 4   | Q15        | 4  |
| К2         | 2   | J3            | 8   | Q16        | 4  |
| К3         | 2   | J6            | 4   |            |    |
| K4         | 2   | J7            | 2   |            |    |
| L12        | 4   | Р             | 1   |            |    |
| L14        | 4   | L1            | 2   |            |    |
| L15        | 4   | L2            | 2   |            |    |
| L20        | 8   | L3            | 2   |            |    |
| L21        | 4   | L16           | 2   |            |    |