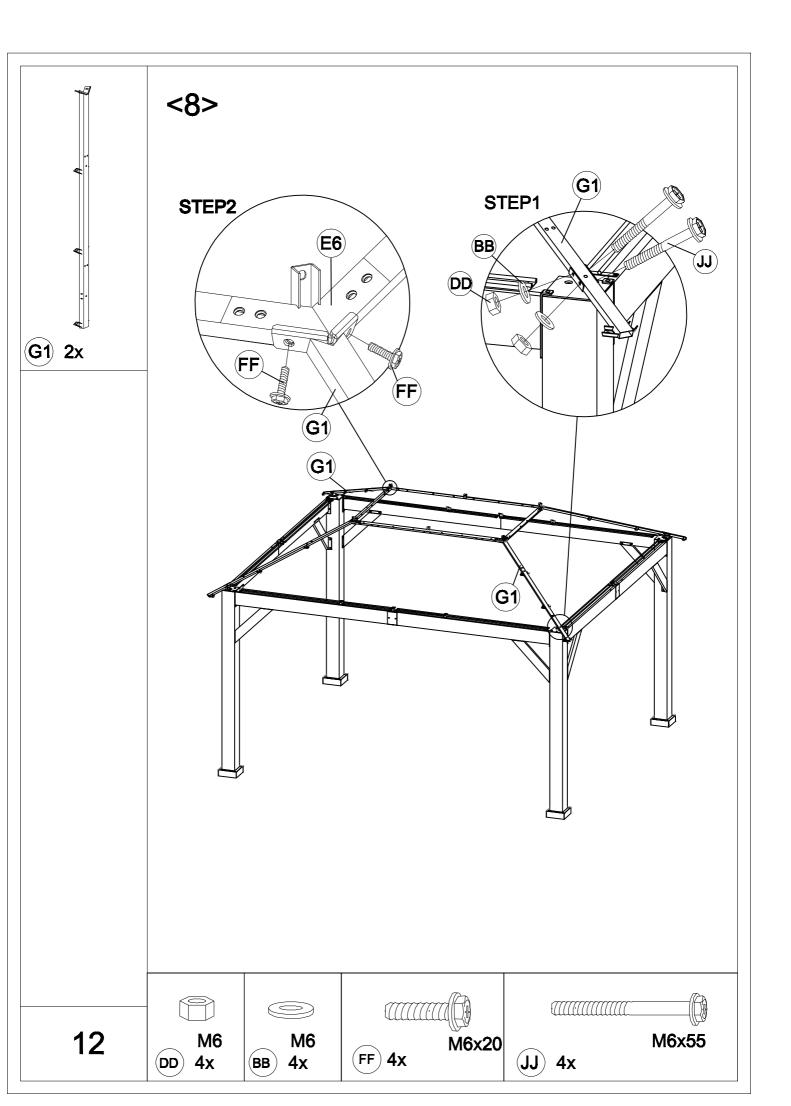

| Carton-1/4 |     | Y             | 4   | L17        | 2  |
|------------|-----|---------------|-----|------------|----|
| Part       | Qty | U-1           | 4   | R          | 1  |
| Α          | 4   | V-1           | 4   | R9         | 4  |
| E5         | 2   | Hardware Pack | 1   | S4         | 2  |
| L13        | 4   |               |     | S6         | 2  |
| L18        | 2   |               |     | X1         | 2  |
| L19        | 2   |               |     | X2         | 2  |
| M1         | 4   |               |     | Х3         | 2  |
| M2         | 4   |               |     |            |    |
| S5         | 8   |               |     |            |    |
| T1         | 4   |               |     |            |    |
| T2         | 4   |               |     |            |    |
|            |     | Carton-3/4    |     | Carton-4/4 |    |
|            |     | Part          | Qty | Part       | Qt |
|            |     | B2            | 4   | P1         | 2  |
|            |     | D2            | 1   | P2         | 2  |
|            |     | E4            | 2   | P3         | 2  |
|            |     | E6            | 4   | Q10        | 4  |
| Carton-2/4 |     | F5            | 4   | Q11        | 4  |
| Part       | Qty | F6            | 2   | Q12-1      | 2  |
| C2         | 4   | G1            | 4   | Q13        | 4  |
| J5         | 8   | H1            | 8   | Q14        | 4  |
| K1         | 2   | 1             | 4   | Q15        | 4  |
| К2         | 2   | J3            | 8   | Q16        | 4  |
| К3         | 2   | J6            | 4   |            |    |
| K4         | 2   | J7            | 2   |            |    |
| L12        | 4   | Р             | 1   |            |    |
| L14        | 4   | L1            | 2   |            |    |
| L15        | 4   | L2            | 2   |            |    |
| L20        | 8   | L3            | 2   |            |    |
| L21        | 4   | L16           | 2   |            |    |