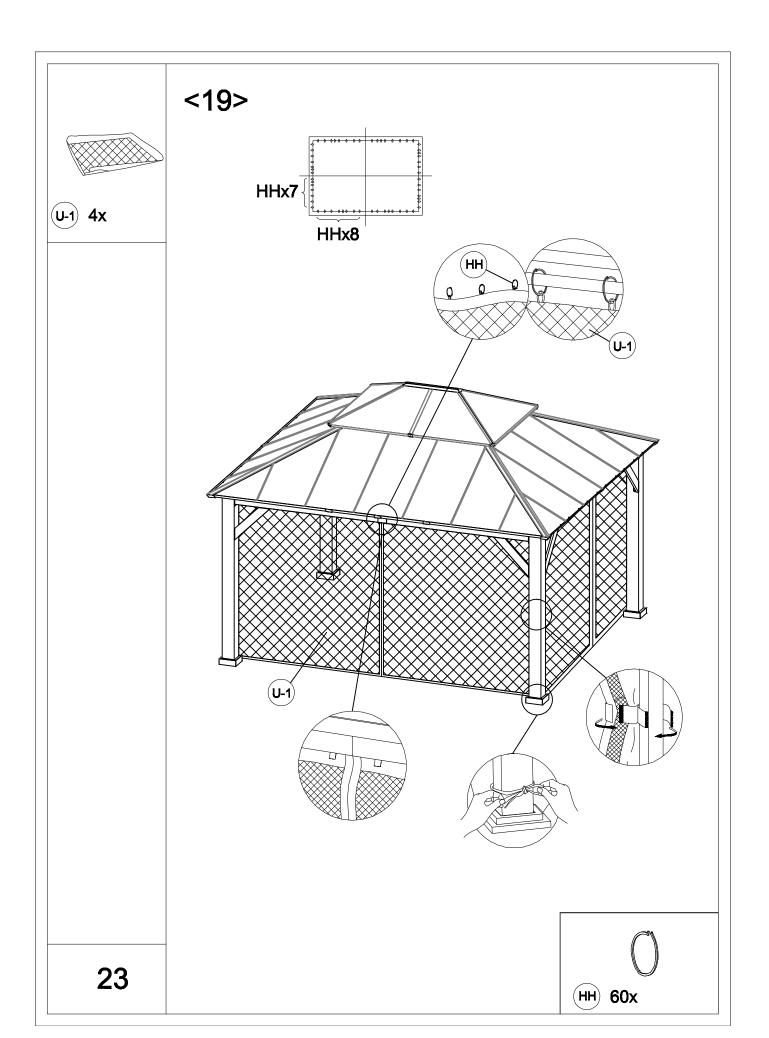

| Carton-1/4 |     | Y             | 4   | L17        | 2  |
|------------|-----|---------------|-----|------------|----|
| Part       | Qty | U-1           | 4   | R          | 1  |
| Α          | 4   | V-1           | 4   | R9         | 4  |
| E5         | 2   | Hardware Pack | 1   | S4         | 2  |
| L13        | 4   |               |     | S6         | 2  |
| L18        | 2   |               |     | X1         | 2  |
| L19        | 2   |               |     | X2         | 2  |
| M1         | 4   |               |     | Х3         | 2  |
| M2         | 4   |               |     |            |    |
| S5         | 8   |               |     |            |    |
| T1         | 4   |               |     |            |    |
| T2         | 4   |               |     |            |    |
|            |     | Carton-3/4    |     | Carton-4/4 |    |
|            |     | Part          | Qty | Part       | Qt |
|            |     | B2            | 4   | P1         | 2  |
|            |     | D2            | 1   | P2         | 2  |
|            |     | E4            | 2   | P3         | 2  |
|            |     | E6            | 4   | Q10        | 4  |
| Carton-2/4 |     | F5            | 4   | Q11        | 4  |
| Part       | Qty | F6            | 2   | Q12-1      | 2  |
| C2         | 4   | G1            | 4   | Q13        | 4  |
| J5         | 8   | H1            | 8   | Q14        | 4  |
| K1         | 2   | 1             | 4   | Q15        | 4  |
| К2         | 2   | J3            | 8   | Q16        | 4  |
| К3         | 2   | J6            | 4   |            |    |
| K4         | 2   | J7            | 2   |            |    |
| L12        | 4   | Р             | 1   |            |    |
| L14        | 4   | L1            | 2   |            |    |
| L15        | 4   | L2            | 2   |            |    |
| L20        | 8   | L3            | 2   |            |    |
| L21        | 4   | L16           | 2   |            |    |