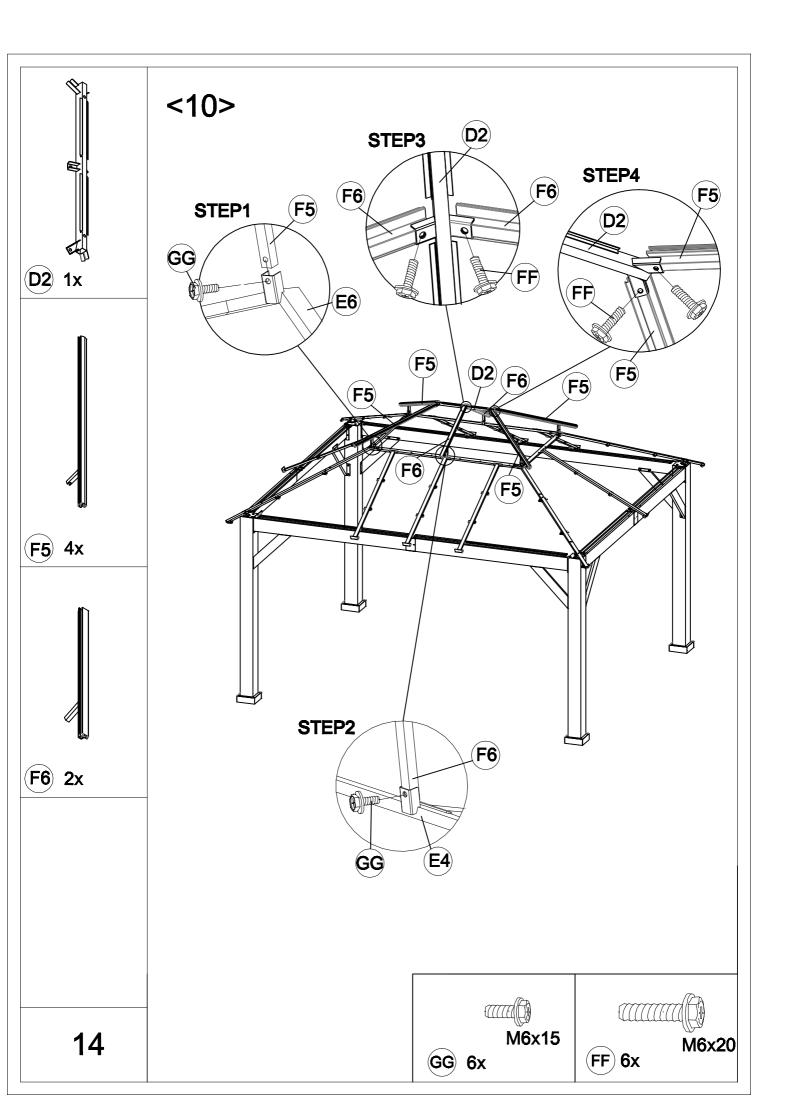

| Carton-1/4 |     | Y             | 4   | L17        | 2  |
|------------|-----|---------------|-----|------------|----|
| Part       | Qty | U-1           | 4   | R          | 1  |
| Α          | 4   | V-1           | 4   | R9         | 4  |
| E5         | 2   | Hardware Pack | 1   | S4         | 2  |
| L13        | 4   |               |     | S6         | 2  |
| L18        | 2   |               |     | X1         | 2  |
| L19        | 2   |               |     | X2         | 2  |
| M1         | 4   |               |     | Х3         | 2  |
| M2         | 4   |               |     |            |    |
| S5         | 8   |               |     |            |    |
| T1         | 4   |               |     |            |    |
| T2         | 4   |               |     |            |    |
|            |     | Carton-3/4    |     | Carton-4/4 |    |
|            |     | Part          | Qty | Part       | Qt |
|            |     | B2            | 4   | P1         | 2  |
|            |     | D2            | 1   | P2         | 2  |
|            |     | E4            | 2   | P3         | 2  |
|            |     | E6            | 4   | Q10        | 4  |
| Carton-2/4 |     | F5            | 4   | Q11        | 4  |
| Part       | Qty | F6            | 2   | Q12-1      | 2  |
| C2         | 4   | G1            | 4   | Q13        | 4  |
| J5         | 8   | H1            | 8   | Q14        | 4  |
| K1         | 2   | 1             | 4   | Q15        | 4  |
| К2         | 2   | J3            | 8   | Q16        | 4  |
| К3         | 2   | J6            | 4   |            |    |
| K4         | 2   | J7            | 2   |            |    |
| L12        | 4   | Р             | 1   |            |    |
| L14        | 4   | L1            | 2   |            |    |
| L15        | 4   | L2            | 2   |            |    |
| L20        | 8   | L3            | 2   |            |    |
| L21        | 4   | L16           | 2   |            |    |