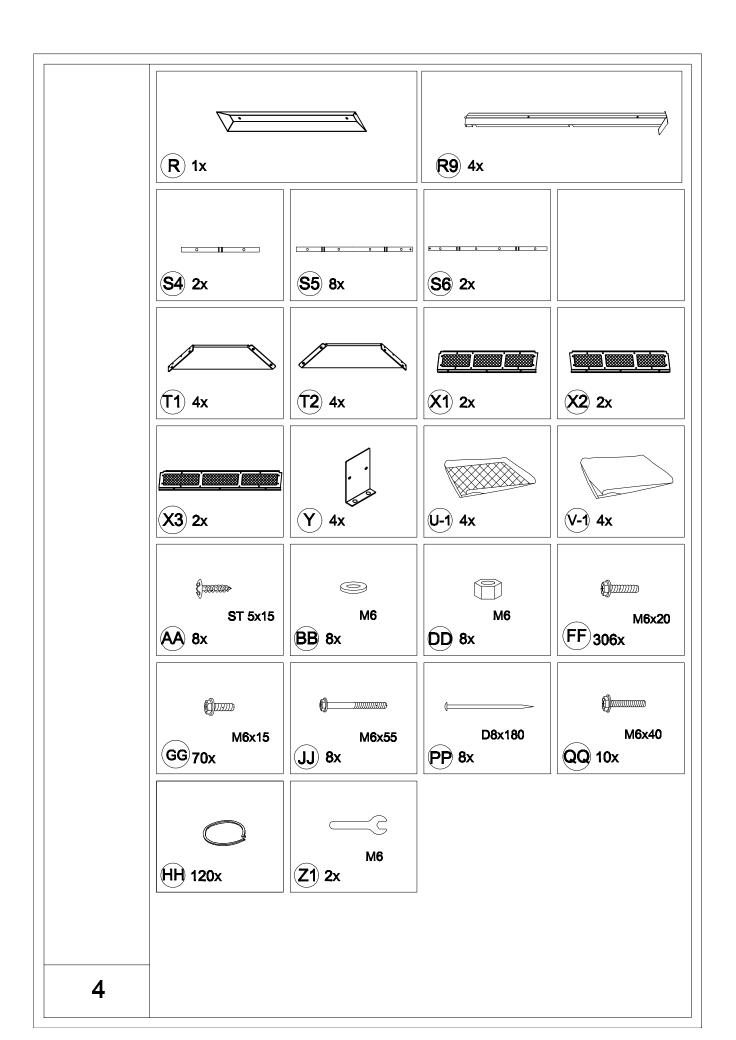

| Carton-1/4 |     | Y             | 4   | L17        | 2  |
|------------|-----|---------------|-----|------------|----|
| Part       | Qty | U-1           | 4   | R          | 1  |
| Α          | 4   | V-1           | 4   | R9         | 4  |
| E5         | 2   | Hardware Pack | 1   | S4         | 2  |
| L13        | 4   |               |     | S6         | 2  |
| L18        | 2   |               |     | X1         | 2  |
| L19        | 2   |               |     | X2         | 2  |
| M1         | 4   |               |     | Х3         | 2  |
| M2         | 4   |               |     |            |    |
| S5         | 8   |               |     |            |    |
| T1         | 4   |               |     |            |    |
| T2         | 4   |               |     |            |    |
|            |     | Carton-3/4    |     | Carton-4/4 |    |
|            |     | Part          | Qty | Part       | Qt |
|            |     | B2            | 4   | P1         | 2  |
|            |     | D2            | 1   | P2         | 2  |
|            |     | E4            | 2   | P3         | 2  |
|            |     | E6            | 4   | Q10        | 4  |
| Carton-2/4 |     | F5            | 4   | Q11        | 4  |
| Part       | Qty | F6            | 2   | Q12-1      | 2  |
| C2         | 4   | G1            | 4   | Q13        | 4  |
| J5         | 8   | H1            | 8   | Q14        | 4  |
| K1         | 2   | 1             | 4   | Q15        | 4  |
| К2         | 2   | J3            | 8   | Q16        | 4  |
| К3         | 2   | J6            | 4   |            |    |
| K4         | 2   | J7            | 2   |            |    |
| L12        | 4   | Р             | 1   |            |    |
| L14        | 4   | L1            | 2   |            |    |
| L15        | 4   | L2            | 2   |            |    |
| L20        | 8   | L3            | 2   |            |    |
| L21        | 4   | L16           | 2   |            |    |