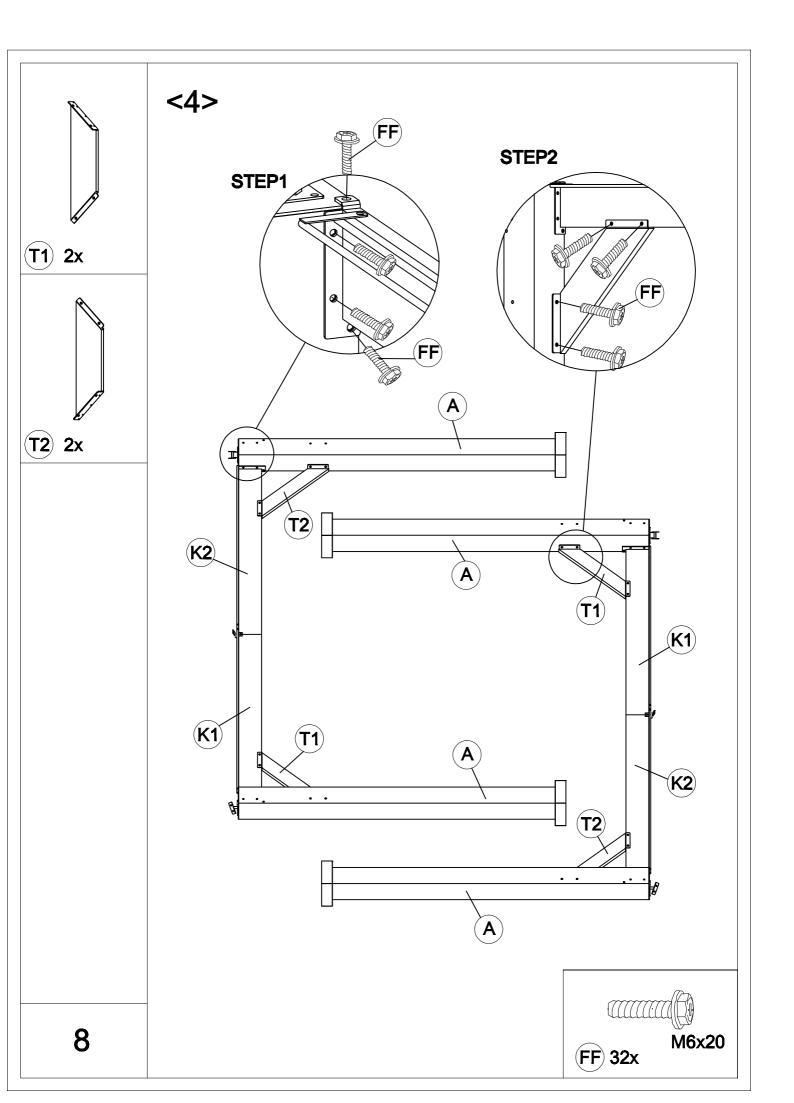

| Carton-1/4 |     | Y             | 4   | L17        | 2  |
|------------|-----|---------------|-----|------------|----|
| Part       | Qty | U-1           | 4   | R          | 1  |
| Α          | 4   | V-1           | 4   | R9         | 4  |
| E5         | 2   | Hardware Pack | 1   | S4         | 2  |
| L13        | 4   |               |     | S6         | 2  |
| L18        | 2   |               |     | X1         | 2  |
| L19        | 2   |               |     | X2         | 2  |
| M1         | 4   |               |     | Х3         | 2  |
| M2         | 4   |               |     |            |    |
| S5         | 8   |               |     |            |    |
| T1         | 4   |               |     |            |    |
| T2         | 4   |               |     |            |    |
|            |     | Carton-3/4    |     | Carton-4/4 |    |
|            |     | Part          | Qty | Part       | Qt |
|            |     | B2            | 4   | P1         | 2  |
|            |     | D2            | 1   | P2         | 2  |
|            |     | E4            | 2   | P3         | 2  |
|            |     | E6            | 4   | Q10        | 4  |
| Carton-2/4 |     | F5            | 4   | Q11        | 4  |
| Part       | Qty | F6            | 2   | Q12-1      | 2  |
| C2         | 4   | G1            | 4   | Q13        | 4  |
| J5         | 8   | H1            | 8   | Q14        | 4  |
| K1         | 2   | 1             | 4   | Q15        | 4  |
| К2         | 2   | J3            | 8   | Q16        | 4  |
| К3         | 2   | J6            | 4   |            |    |
| K4         | 2   | J7            | 2   |            |    |
| L12        | 4   | Р             | 1   |            |    |
| L14        | 4   | L1            | 2   |            |    |
| L15        | 4   | L2            | 2   |            |    |
| L20        | 8   | L3            | 2   |            |    |
| L21        | 4   | L16           | 2   |            |    |