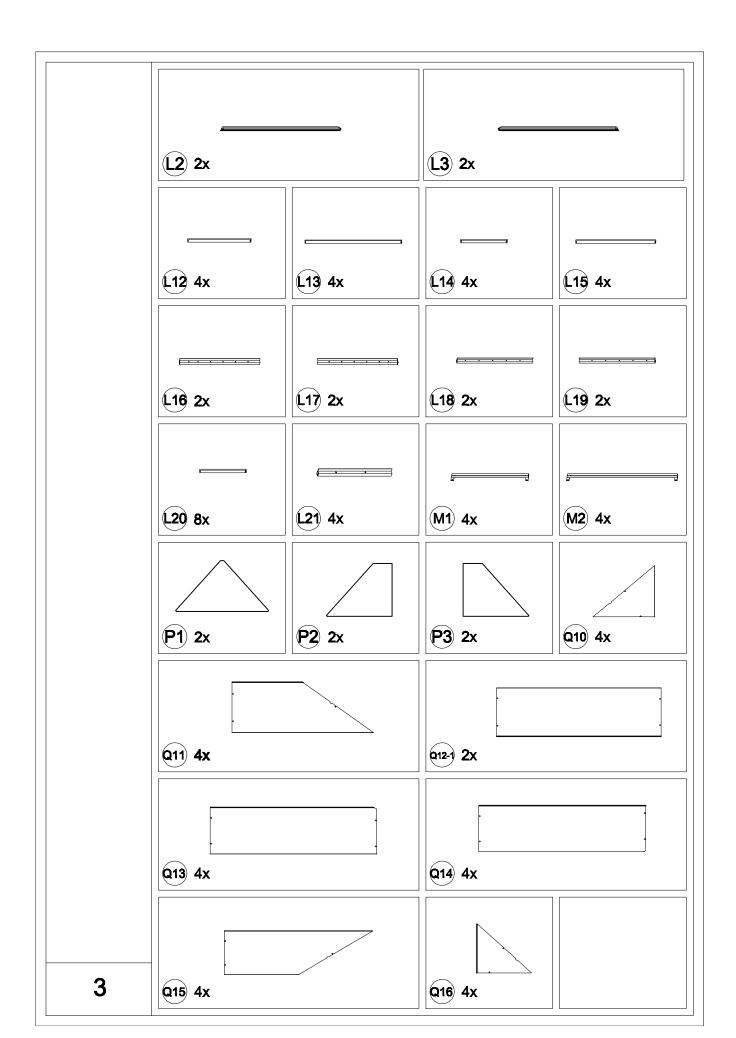

| Carton-1/4 |     | Y             | 4   | L17        | 2  |
|------------|-----|---------------|-----|------------|----|
| Part       | Qty | U-1           | 4   | R          | 1  |
| Α          | 4   | V-1           | 4   | R9         | 4  |
| E5         | 2   | Hardware Pack | 1   | S4         | 2  |
| L13        | 4   |               |     | S6         | 2  |
| L18        | 2   |               |     | X1         | 2  |
| L19        | 2   |               |     | X2         | 2  |
| M1         | 4   |               |     | Х3         | 2  |
| M2         | 4   |               |     |            |    |
| S5         | 8   |               |     |            |    |
| T1         | 4   |               |     |            |    |
| T2         | 4   |               |     |            |    |
|            |     | Carton-3/4    |     | Carton-4/4 |    |
|            |     | Part          | Qty | Part       | Qt |
|            |     | B2            | 4   | P1         | 2  |
|            |     | D2            | 1   | P2         | 2  |
|            |     | E4            | 2   | P3         | 2  |
|            |     | E6            | 4   | Q10        | 4  |
| Carton-2/4 |     | F5            | 4   | Q11        | 4  |
| Part       | Qty | F6            | 2   | Q12-1      | 2  |
| C2         | 4   | G1            | 4   | Q13        | 4  |
| J5         | 8   | H1            | 8   | Q14        | 4  |
| K1         | 2   | 1             | 4   | Q15        | 4  |
| К2         | 2   | J3            | 8   | Q16        | 4  |
| К3         | 2   | J6            | 4   |            |    |
| K4         | 2   | J7            | 2   |            |    |
| L12        | 4   | Р             | 1   |            |    |
| L14        | 4   | L1            | 2   |            |    |
| L15        | 4   | L2            | 2   |            |    |
| L20        | 8   | L3            | 2   |            |    |
| L21        | 4   | L16           | 2   |            |    |