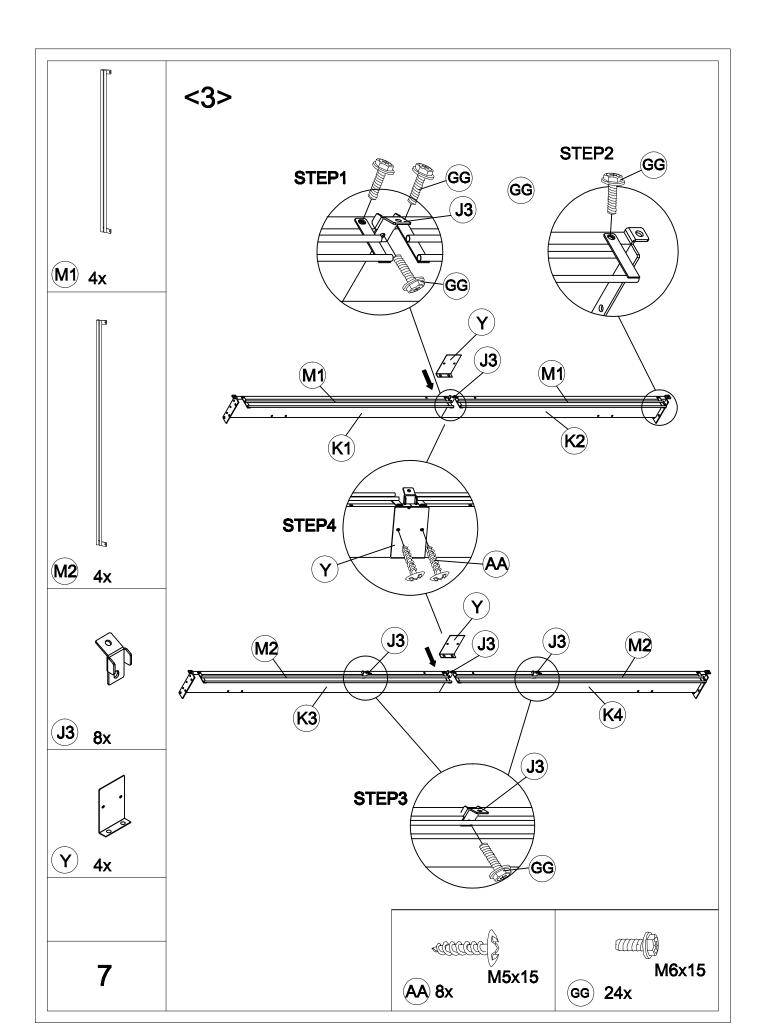

| Carton-1/4 |     | Y             | 4   | L17        | 2  |
|------------|-----|---------------|-----|------------|----|
| Part       | Qty | U-1           | 4   | R          | 1  |
| Α          | 4   | V-1           | 4   | R9         | 4  |
| E5         | 2   | Hardware Pack | 1   | S4         | 2  |
| L13        | 4   |               |     | S6         | 2  |
| L18        | 2   |               |     | X1         | 2  |
| L19        | 2   |               |     | X2         | 2  |
| M1         | 4   |               |     | Х3         | 2  |
| M2         | 4   |               |     |            |    |
| S5         | 8   |               |     |            |    |
| T1         | 4   |               |     |            |    |
| T2         | 4   |               |     |            |    |
|            |     | Carton-3/4    |     | Carton-4/4 |    |
|            |     | Part          | Qty | Part       | Qt |
|            |     | B2            | 4   | P1         | 2  |
|            |     | D2            | 1   | P2         | 2  |
|            |     | E4            | 2   | P3         | 2  |
|            |     | E6            | 4   | Q10        | 4  |
| Carton-2/4 |     | F5            | 4   | Q11        | 4  |
| Part       | Qty | F6            | 2   | Q12-1      | 2  |
| C2         | 4   | G1            | 4   | Q13        | 4  |
| J5         | 8   | H1            | 8   | Q14        | 4  |
| K1         | 2   | 1             | 4   | Q15        | 4  |
| К2         | 2   | J3            | 8   | Q16        | 4  |
| К3         | 2   | J6            | 4   |            |    |
| K4         | 2   | J7            | 2   |            |    |
| L12        | 4   | Р             | 1   |            |    |
| L14        | 4   | L1            | 2   |            |    |
| L15        | 4   | L2            | 2   |            |    |
| L20        | 8   | L3            | 2   |            |    |
| L21        | 4   | L16           | 2   |            |    |