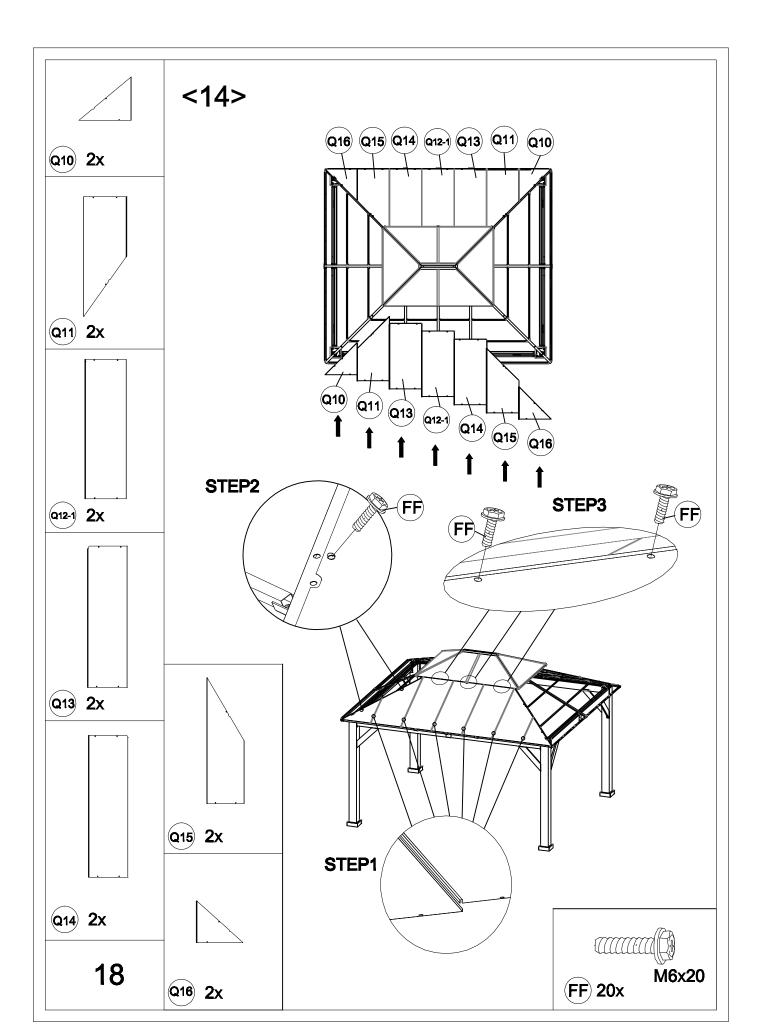

| Carton-1/4 |     | Y             | 4   | L17        | 2  |
|------------|-----|---------------|-----|------------|----|
| Part       | Qty | U-1           | 4   | R          | 1  |
| Α          | 4   | V-1           | 4   | R9         | 4  |
| E5         | 2   | Hardware Pack | 1   | S4         | 2  |
| L13        | 4   |               |     | S6         | 2  |
| L18        | 2   |               |     | X1         | 2  |
| L19        | 2   |               |     | X2         | 2  |
| M1         | 4   |               |     | Х3         | 2  |
| M2         | 4   |               |     |            |    |
| S5         | 8   |               |     |            |    |
| T1         | 4   |               |     |            |    |
| T2         | 4   |               |     |            |    |
|            |     | Carton-3/4    |     | Carton-4/4 |    |
|            |     | Part          | Qty | Part       | Qt |
|            |     | B2            | 4   | P1         | 2  |
|            |     | D2            | 1   | P2         | 2  |
|            |     | E4            | 2   | P3         | 2  |
|            |     | E6            | 4   | Q10        | 4  |
| Carton-2/4 |     | F5            | 4   | Q11        | 4  |
| Part       | Qty | F6            | 2   | Q12-1      | 2  |
| C2         | 4   | G1            | 4   | Q13        | 4  |
| J5         | 8   | H1            | 8   | Q14        | 4  |
| K1         | 2   | 1             | 4   | Q15        | 4  |
| К2         | 2   | J3            | 8   | Q16        | 4  |
| К3         | 2   | J6            | 4   |            |    |
| K4         | 2   | J7            | 2   |            |    |
| L12        | 4   | Р             | 1   |            |    |
| L14        | 4   | L1            | 2   |            |    |
| L15        | 4   | L2            | 2   |            |    |
| L20        | 8   | L3            | 2   |            |    |
| L21        | 4   | L16           | 2   |            |    |