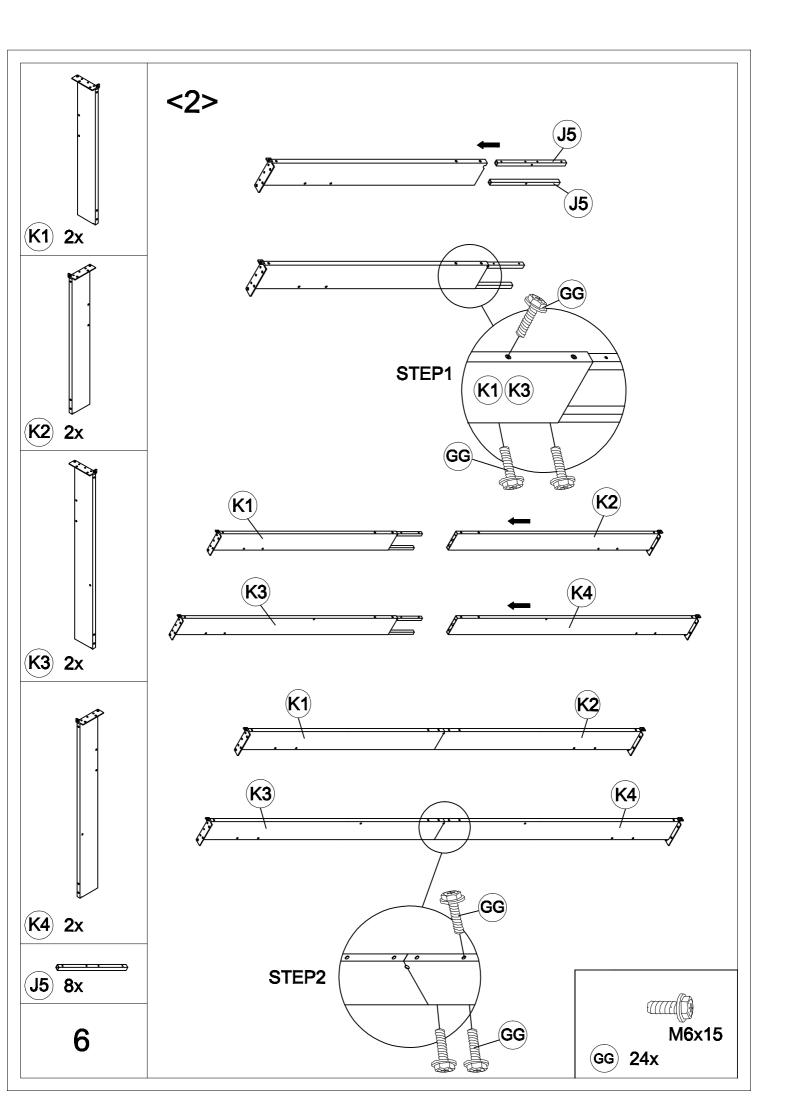

| Carton-1/4 |     | Y             | 4   | L17        | 2  |
|------------|-----|---------------|-----|------------|----|
| Part       | Qty | U-1           | 4   | R          | 1  |
| Α          | 4   | V-1           | 4   | R9         | 4  |
| E5         | 2   | Hardware Pack | 1   | S4         | 2  |
| L13        | 4   |               |     | S6         | 2  |
| L18        | 2   |               |     | X1         | 2  |
| L19        | 2   |               |     | X2         | 2  |
| M1         | 4   |               |     | Х3         | 2  |
| M2         | 4   |               |     |            |    |
| S5         | 8   |               |     |            |    |
| T1         | 4   |               |     |            |    |
| T2         | 4   |               |     |            |    |
|            |     | Carton-3/4    |     | Carton-4/4 |    |
|            |     | Part          | Qty | Part       | Qt |
|            |     | B2            | 4   | P1         | 2  |
|            |     | D2            | 1   | P2         | 2  |
|            |     | E4            | 2   | P3         | 2  |
|            |     | E6            | 4   | Q10        | 4  |
| Carton-2/4 |     | F5            | 4   | Q11        | 4  |
| Part       | Qty | F6            | 2   | Q12-1      | 2  |
| C2         | 4   | G1            | 4   | Q13        | 4  |
| J5         | 8   | H1            | 8   | Q14        | 4  |
| K1         | 2   | 1             | 4   | Q15        | 4  |
| К2         | 2   | J3            | 8   | Q16        | 4  |
| К3         | 2   | J6            | 4   |            |    |
| K4         | 2   | J7            | 2   |            |    |
| L12        | 4   | Р             | 1   |            |    |
| L14        | 4   | L1            | 2   |            |    |
| L15        | 4   | L2            | 2   |            |    |
| L20        | 8   | L3            | 2   |            |    |
| L21        | 4   | L16           | 2   |            |    |