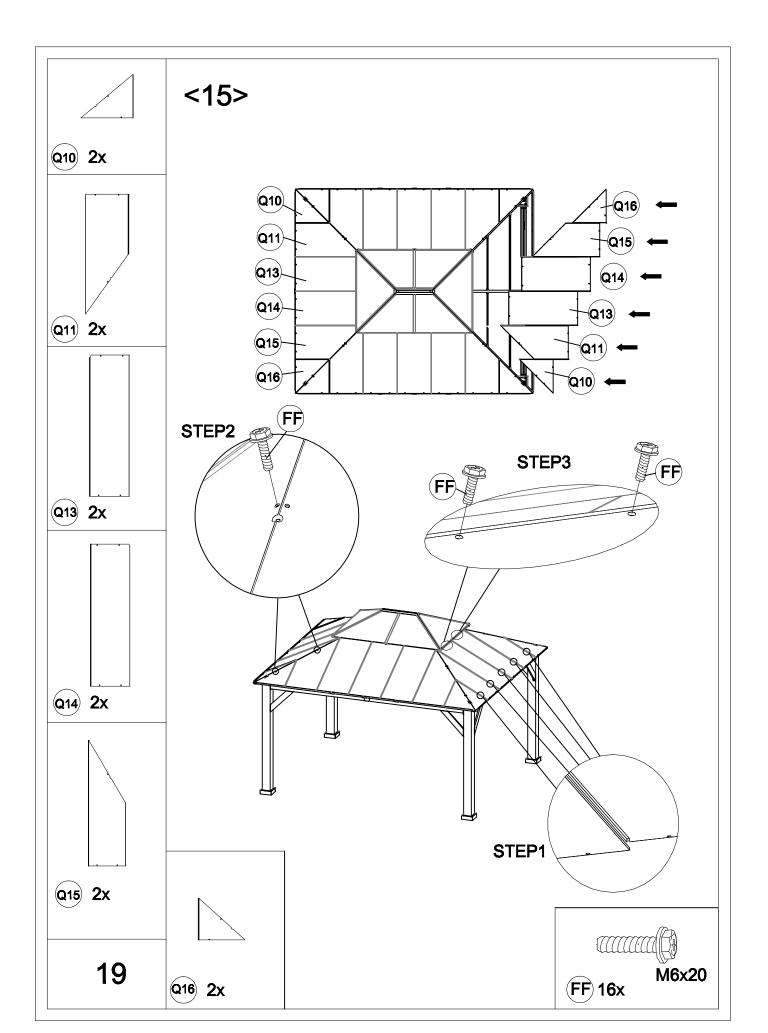

| Carton-1/4 |     | Y             | 4   | L17        | 2  |
|------------|-----|---------------|-----|------------|----|
| Part       | Qty | U-1           | 4   | R          | 1  |
| Α          | 4   | V-1           | 4   | R9         | 4  |
| E5         | 2   | Hardware Pack | 1   | S4         | 2  |
| L13        | 4   |               |     | S6         | 2  |
| L18        | 2   |               |     | X1         | 2  |
| L19        | 2   |               |     | X2         | 2  |
| M1         | 4   |               |     | Х3         | 2  |
| M2         | 4   |               |     |            |    |
| S5         | 8   |               |     |            |    |
| T1         | 4   |               |     |            |    |
| T2         | 4   |               |     |            |    |
|            |     | Carton-3/4    |     | Carton-4/4 |    |
|            |     | Part          | Qty | Part       | Qt |
|            |     | B2            | 4   | P1         | 2  |
|            |     | D2            | 1   | P2         | 2  |
|            |     | E4            | 2   | P3         | 2  |
|            |     | E6            | 4   | Q10        | 4  |
| Carton-2/4 |     | F5            | 4   | Q11        | 4  |
| Part       | Qty | F6            | 2   | Q12-1      | 2  |
| C2         | 4   | G1            | 4   | Q13        | 4  |
| J5         | 8   | H1            | 8   | Q14        | 4  |
| K1         | 2   | 1             | 4   | Q15        | 4  |
| К2         | 2   | J3            | 8   | Q16        | 4  |
| К3         | 2   | J6            | 4   |            |    |
| K4         | 2   | J7            | 2   |            |    |
| L12        | 4   | Р             | 1   |            |    |
| L14        | 4   | L1            | 2   |            |    |
| L15        | 4   | L2            | 2   |            |    |
| L20        | 8   | L3            | 2   |            |    |
| L21        | 4   | L16           | 2   |            |    |