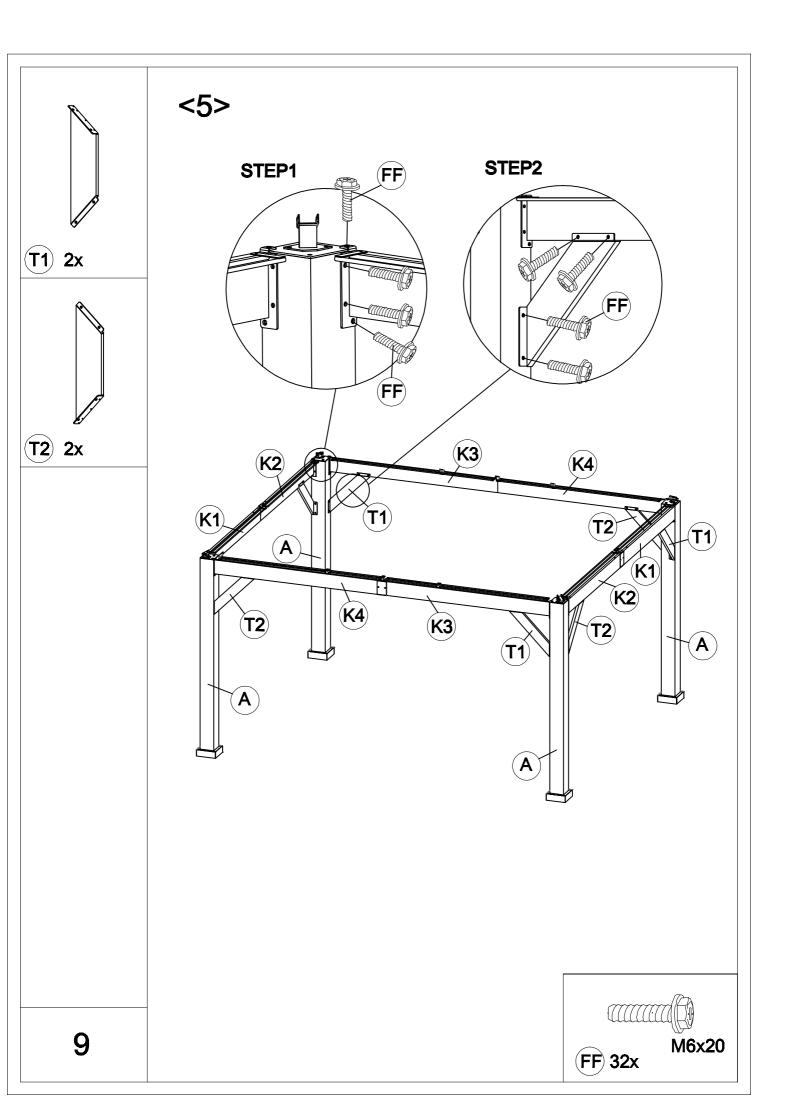

| Carton-1/4 |     | Y             | 4   | L17        | 2  |
|------------|-----|---------------|-----|------------|----|
| Part       | Qty | U-1           | 4   | R          | 1  |
| Α          | 4   | V-1           | 4   | R9         | 4  |
| E5         | 2   | Hardware Pack | 1   | S4         | 2  |
| L13        | 4   |               |     | S6         | 2  |
| L18        | 2   |               |     | X1         | 2  |
| L19        | 2   |               |     | X2         | 2  |
| M1         | 4   |               |     | Х3         | 2  |
| M2         | 4   |               |     |            |    |
| S5         | 8   |               |     |            |    |
| T1         | 4   |               |     |            |    |
| T2         | 4   |               |     |            |    |
|            |     | Carton-3/4    |     | Carton-4/4 |    |
|            |     | Part          | Qty | Part       | Qt |
|            |     | B2            | 4   | P1         | 2  |
|            |     | D2            | 1   | P2         | 2  |
|            |     | E4            | 2   | P3         | 2  |
|            |     | E6            | 4   | Q10        | 4  |
| Carton-2/4 |     | F5            | 4   | Q11        | 4  |
| Part       | Qty | F6            | 2   | Q12-1      | 2  |
| C2         | 4   | G1            | 4   | Q13        | 4  |
| J5         | 8   | H1            | 8   | Q14        | 4  |
| K1         | 2   | 1             | 4   | Q15        | 4  |
| К2         | 2   | J3            | 8   | Q16        | 4  |
| К3         | 2   | J6            | 4   |            |    |
| K4         | 2   | J7            | 2   |            |    |
| L12        | 4   | Р             | 1   |            |    |
| L14        | 4   | L1            | 2   |            |    |
| L15        | 4   | L2            | 2   |            |    |
| L20        | 8   | L3            | 2   |            |    |
| L21        | 4   | L16           | 2   |            |    |