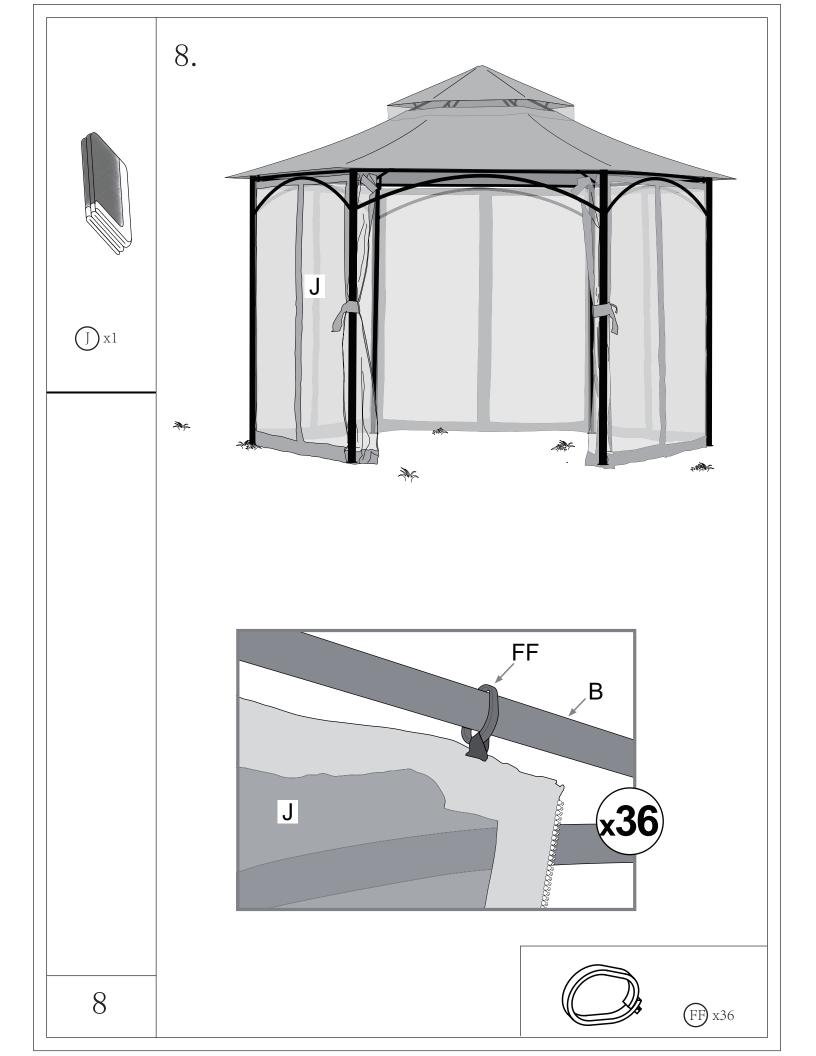

## Attention:

1.Please fix all the screws first, do not lock off, after assembling is fully completed, lock all at once finally.

2.Please check the manual carefully and make sure you have received all the parts.