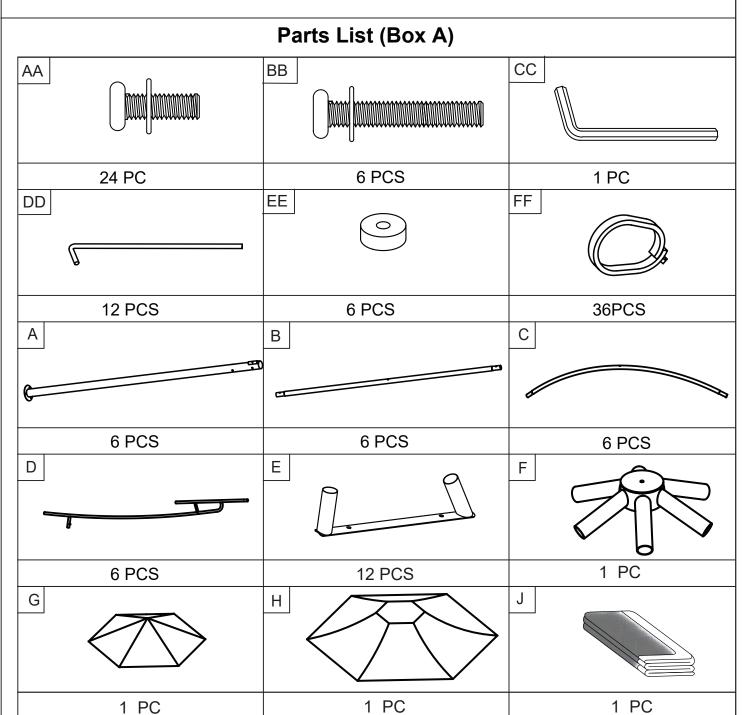

## Attention:

1.Please fix all the screws first, do not lock off, after assembling is fully completed, lock all at once finally.

2.Please check the manual carefully and make sure you have received all the parts.

- 3.If there is any missing, please let us know the letter of the parts you need.
- 4.If there is any damage, please send clear photos to us, we will check and offer you best solution soon.