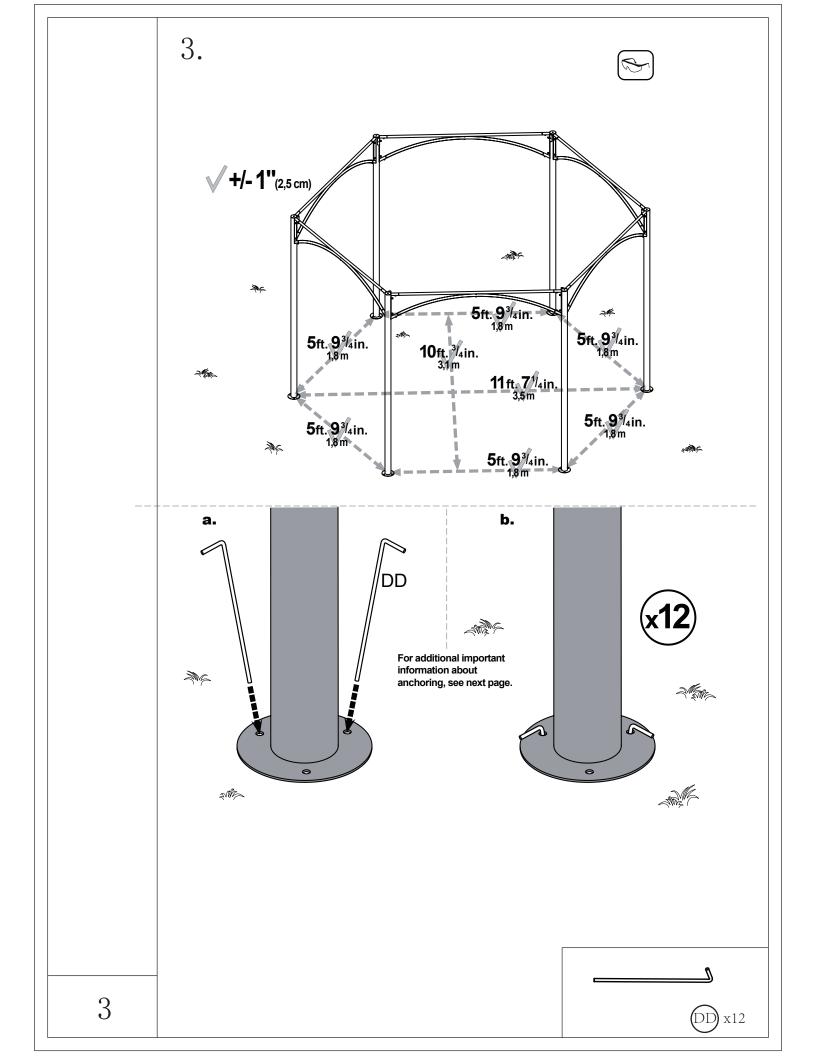

Warning

1. 3 person assembly is required for this gazebo.

2. Please take appropriate actions as heavy rain, wing and snow can damage the gazebo. If necessary please dis-assemble and store for later use.