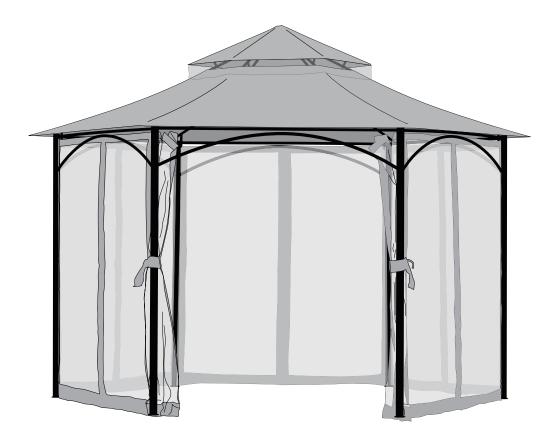

## WQG-010MS INSTRUCTION MANUAL

11 FT x 11 FT Double Roof Soft Top Gazobo

Note: The gazebo needs to be installed in cooperation with three people. The following tools are not included and needed for assembly: