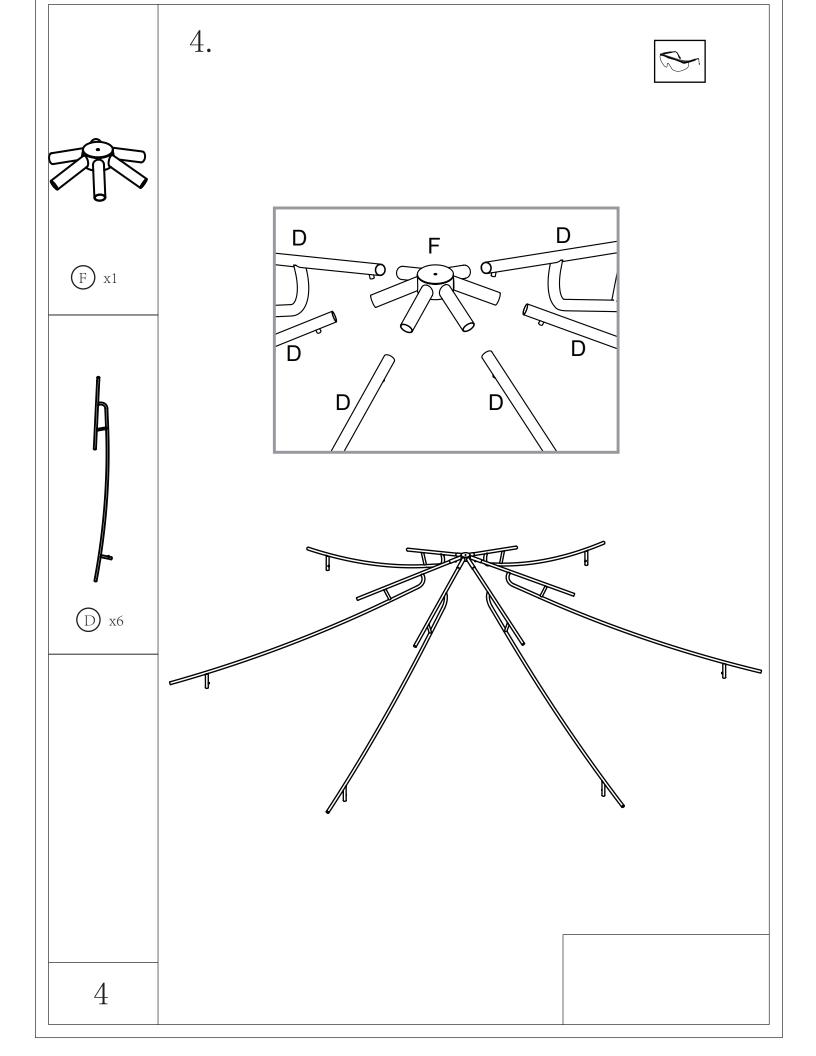

## Attention:

1.Please fix all the screws first, do not lock off, after assembling is fully completed, lock all at once finally.

2.Please check the manual carefully and make sure you have received all the parts.