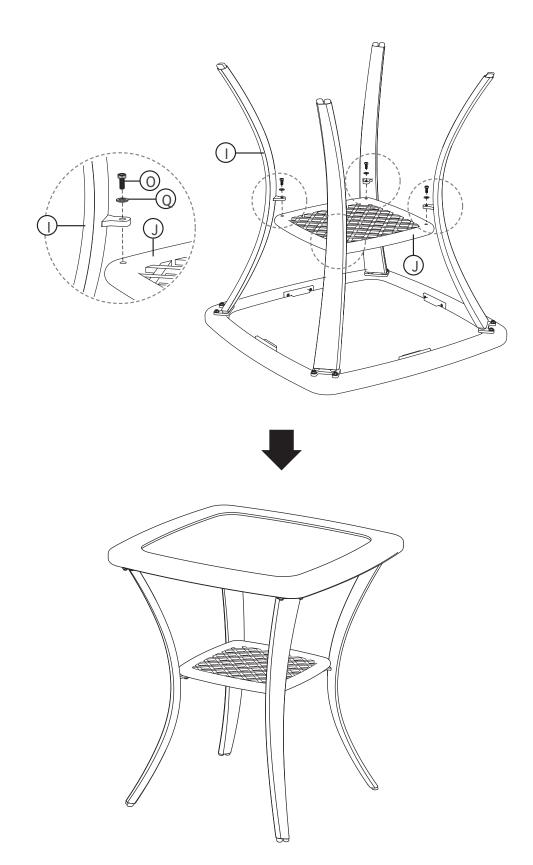

Locate Table Rack(J) to 4 Table Feet(I) by the pre-drilled threads. Fasten Bolts(O) with Washers(Q) by using Allen Key(R) to combine table rack and table feet together. 4 bolts should be fastened totally, 1 for each corner of the rack. Now fasten all bolts tight.