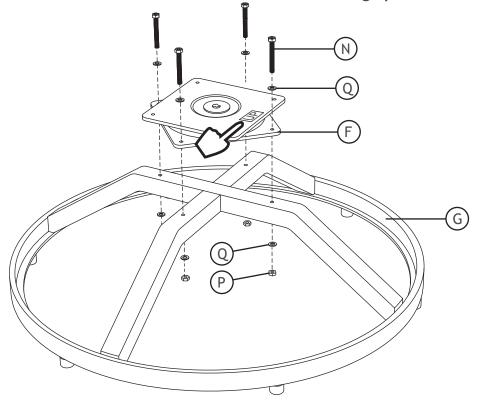

Locate the Rocking Track(E) to the Armrests Armrests' bottom(A & B) by the pre-drilled threads. Fasten Bolts(M) into Washers (Q)&Screw Nuts(P) by using Allen Key(R) and Hex Spanner(S) to combine rocking rack and the chair main part together. 4 bolts should be fastened totally.

Please make sure that the placement of the part E is exactly the same as the picture (Two swing arms are outside the black plastic part), and then

Fasten Bolts(N) into Washers (Q)&Screw Nuts(P) by using Allen Key(R) and Hex Spanner(S) to combine Swivel turnplate (F) and Base(G) together. 4 bolts should be fastened totally. 8 Washers (Q and 4 Screw Nuts(P) are needed for this step.

#### Please note that the label "UP" is installed facing up

Locate the Swivel turnplate(F) to the Rocking Rack(E) by the pre drilled threads. Fasten Bolts(N) with Washers (Q) into Screw Nuts(P) by using Allen Key(R) and Hex Spanner(S). 4 bolts should be fastened totally. 8 Washers (Q and 4 Screw Nuts(P) are needed for this step.