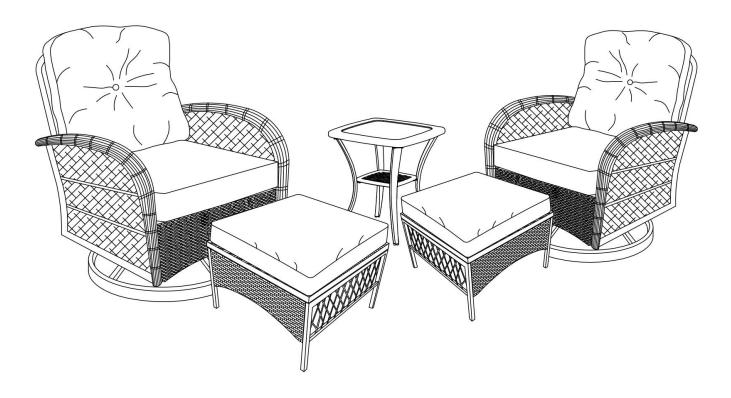

## INSTRUCTION MANUAL ENCLOSED

### 5PCS Steel Wicker Swivel Rocker Chat Set

SKU: LYOT147WR / LYOT147KK