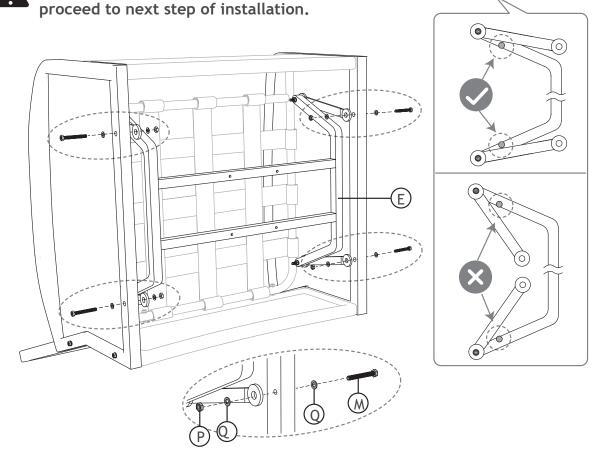

Please make sure that the placement of the part E is exactly the same as the picture (Two swing arms are outside the black plastic part), and then

Fasten Bolts(N) into Washers (Q)&Screw Nuts(P) by using Allen Key(R) and Hex Spanner(S) to combine Swivel turnplate (F) and Base(G) together. 4 bolts should be fastened totally. 8 Washers (Q and 4 Screw Nuts(P) are needed for this step.

#### Please note that the label "UP" is installed facing up

Locate the Swivel turnplate(F) to the Rocking Rack(E) by the pre drilled threads. Fasten Bolts(N) with Washers (Q) into Screw Nuts(P) by using Allen Key(R) and Hex Spanner(S). 4 bolts should be fastened totally. 8 Washers (Q and 4 Screw Nuts(P) are needed for this step.