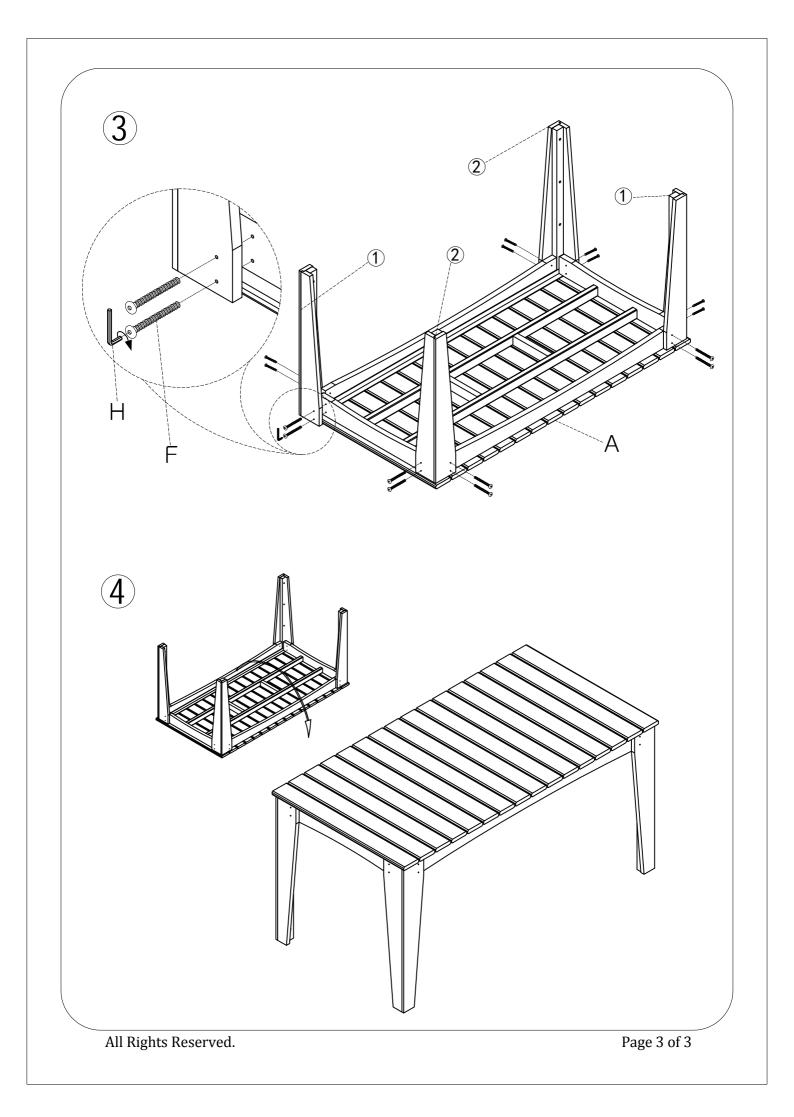

have come loose inside the carton during shipment. If parts are missing,

contact the retailer from which you purchased the product to obtain any missing parts. DO NOT USE SUBSTITUTE PARTS.

• Periodically check to ensure that all connectors (bolts, screws, etc.) are tight.

• Keep the instructions for future reference.

\*Where assembly instructions state that the assembly requires two or more people, do not attempt by yourself as there is a risk of injury.

### NOTE: YOUR UNIT MAY LOOK DIFFERENT IN APPEARANCE FROM THE ONE SHOWN IN THE ILLUSTRATIONS ON THIS INSTRUCTION SHEET.





# YOU CAN USE YOUR OWN ELECTRIC GUN DRILL TO COMPLETE THE INSTALLATION.

NOTE: UNIT SHOULD BE ASSEMBLED BY TWO OR MORE PEOPLE DO NOT TIGHTEN ANY BOLTS UNTIL ALL BOLTS HAVE BEEN STARTED!

All Rights Reserved.