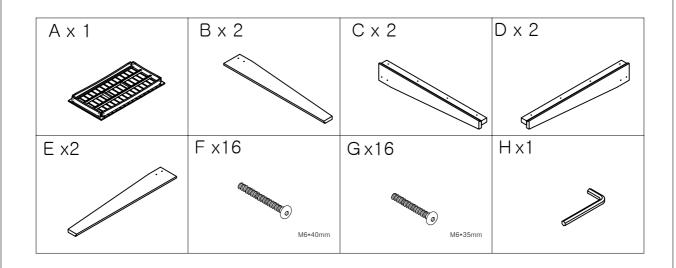

Y NOTICE: READ CAREFULLY BEFORE BEGINNING ASSEMBLY!**

- Always use proper tools.
- Follow the assembly steps in order. Do not skip any steps.

• Be sure to check all packing materials carefully for small parts may have come loose inside the carton during shipment. If parts are missing,

contact the retailer from which you purchased the product to obtain any missing parts. DO NOT USE SUBSTITUTE PARTS.

• Periodically check to ensure that all connectors (bolts, screws, etc.) are tight.

• Keep the instructions for future reference.

\*Where assembly instructions state that the assembly requires two or more people, do not attempt by yourself as there is a risk of injury.

### NOTE: YOUR UNIT MAY LOOK DIFFERENT IN APPEARANCE FROM THE ONE SHOWN IN THE ILLUSTRATIONS ON THIS INSTRUCTION SHEET.





# YOU CAN USE YOUR OWN ELECTRIC GUN DRILL TO COMPLETE THE INSTALLATION.

NOTE: UNIT SHOULD BE ASSEMBLED BY TWO OR MORE PEOPLE DO NOT TIGHTEN ANY BOLTS UNTIL ALL BOLTS HAVE BEEN STARTED!

All Rights Reserved.