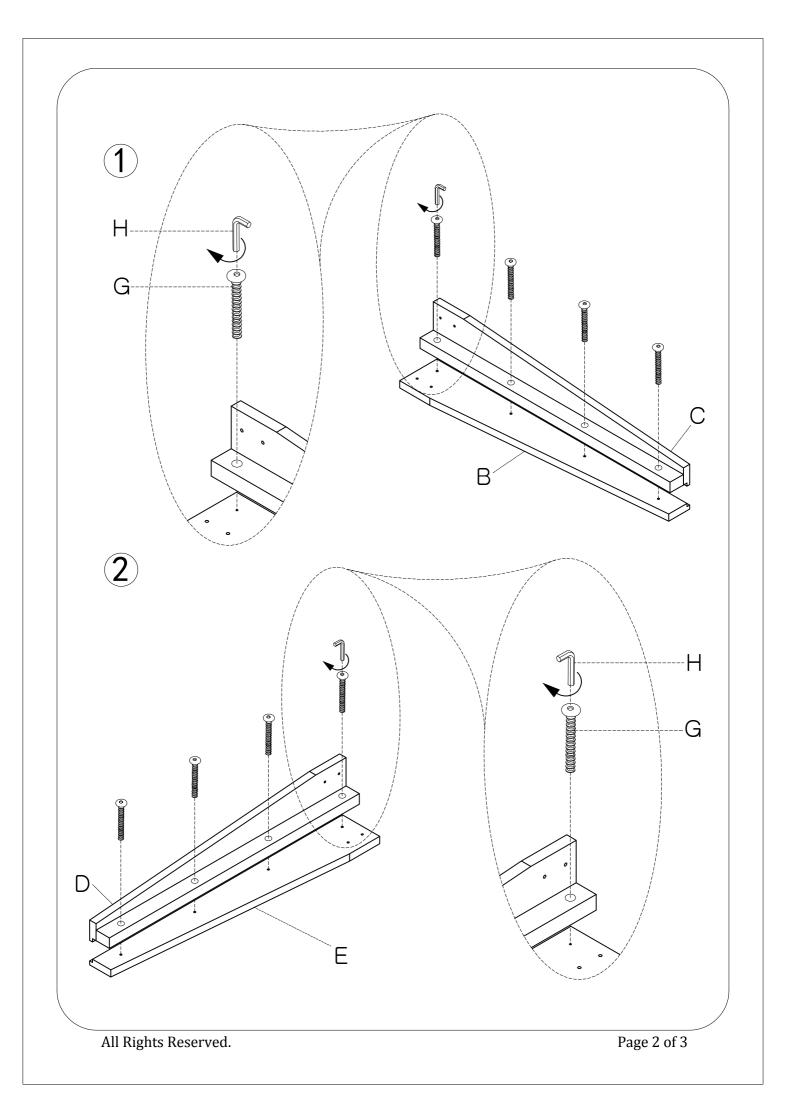

y have come loose inside the carton during shipment. If parts are missing,

contact the retailer from which you purchased the product to obtain any missing parts. DO NOT USE SUBSTITUTE PARTS.

• Periodically check to ensure that all connectors (bolts, screws, etc.) are tight.

• Keep the instructions for future reference.

\*Where assembly instructions state that the assembly requires two or more people, do not attempt by yourself as there is a risk of injury.

### NOTE: YOUR UNIT MAY LOOK DIFFERENT IN APPEARANCE FROM THE ONE SHOWN IN THE ILLUSTRATIONS ON THIS INSTRUCTION SHEET.





# YOU CAN USE YOUR OWN ELECTRIC GUN DRILL TO COMPLETE THE INSTALLATION.

NOTE: UNIT SHOULD BE ASSEMBLED BY TWO OR MORE PEOPLE DO NOT TIGHTEN ANY BOLTS UNTIL ALL BOLTS HAVE BEEN STARTED!

All Rights Reserved.