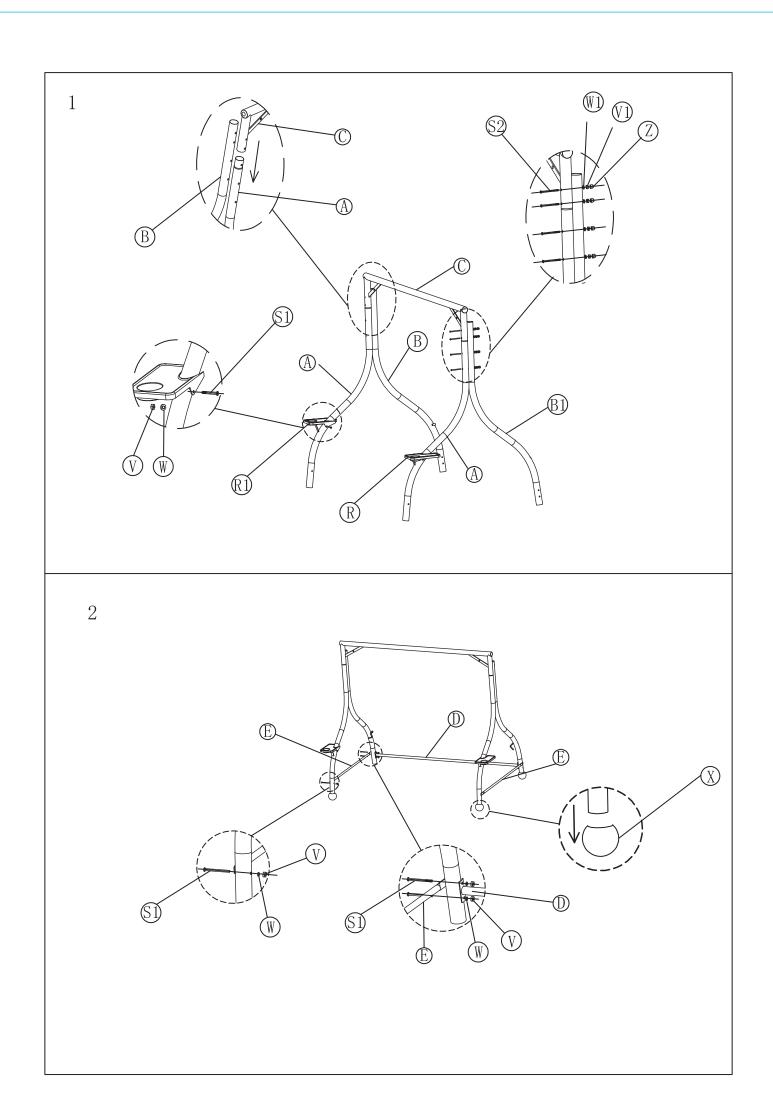

## 21x29.7cm说明书第5页

| A BOX |      |      |      |       |      |       |
|-------|------|------|------|-------|------|-------|
| А     | В    | B1   | С    | D     | E    | Н     |
| 2PCS  | 1PC  | 1PC  | 1PC  | 1PC   | 2PCS | 1PC   |
| H1    | I    | G    | G1   | М     | L    | N     |
| 1PC   | 1PC  | 2PCS | 2PCS | 2PCS  | 2PCS | 3PCS  |
| R     | R1   | Y    | K    | Р     | S    | S1    |
| 1PC   | 1PC  | 2PCS | 4PCS | 2PCS  | 8PCS | 8PCS  |
| S2    | S3   | S4   | W    | W1    | V    | V1    |
| 8PCS  | 4PCS | 6PCS | 8PCS | 16PCS | 8PCS | 16PCS |
| Z     | Τ    | X    |      |       |      |       |
| 8PCS  | 2PCS | 4PCS |      |       |      |       |
| B BOX |      |      |      |       |      |       |
| J     | 0    | U    | U1   |       |      |       |
| 1PC   | 4PCS | 3PCS | 3PCS |       |      |       |