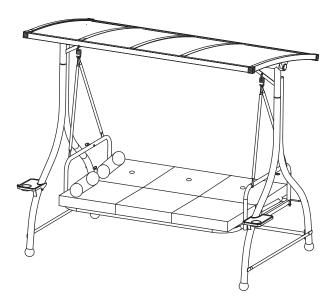

## ASSEMBLY INSTRUCTIONS

00000000 HWPS067 000000000





## ATTENTION:

- 1. Please check the manual carefully and make sure you have received all the parts.
- 2. If there is any missing, please let us know the letter of the parts you need.
- 3. If there is any damage, please send clear photos to us, we will check and offer you best solution soon.



At least need 3person work together

**REQUIRED TOOLS** 









## 21x29.7cm说明书第4页



## 21x29.7cm说明书第5页





| A BOX |      |      |      |       |      |       |
|-------|------|------|------|-------|------|-------|
| А     | В    | B1   | С    | D     | E    | Н     |
| 2PCS  | 1PC  | 1PC  | 1PC  | 1PC   | 2PCS | 1PC   |
| H1    | I    | G    | G1   | М     | L    | N     |
| 1PC   | 1PC  | 2PCS | 2PCS | 2PCS  | 2PCS | 3PCS  |
| R     | R1   | Y    | K    | Р     | S    | S1    |
| 1PC   | 1P