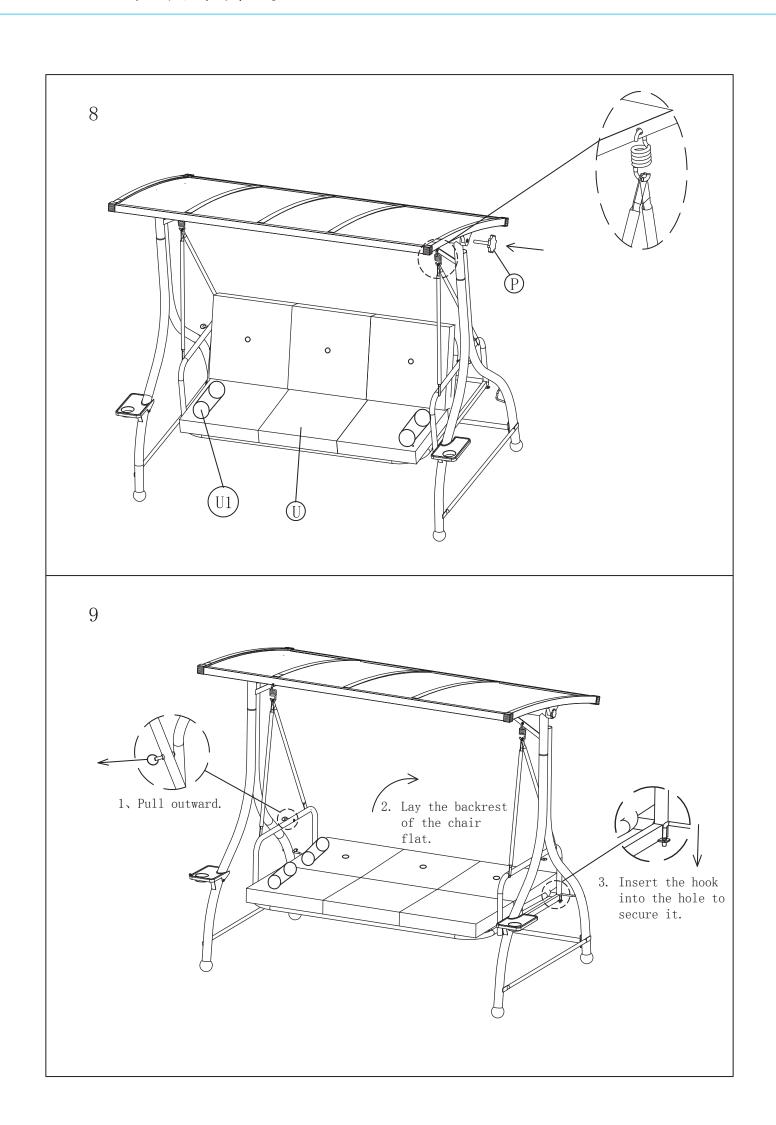

## 21x29.7cm说明书第5页

| A BOX |      |      |      |       |      |       |
|-------|------|------|------|-------|------|-------|
| А     | В    | B1   | С    | D     | E    | Н     |
| 2PCS  | 1PC  | 1PC  | 1PC  | 1PC   | 2PCS | 1PC   |
| H1    | I    | G    | G1   | М     | L    | N     |
| 1PC   | 1PC  | 2PCS | 2PCS | 2PCS  | 2PCS | 3PCS  |
| R     | R1   | Y    | K    | Р     | S    | S1    |
| 1PC   | 1PC  | 2PCS | 4PCS | 2PCS  | 8PCS | 8PCS  |
| S2    | S3   | S4   | W    | W1    | V    | V1    |
| 8PCS  | 4PCS | 6PCS | 8PCS | 16PCS | 8PCS | 16PCS |
| Z     | Τ    | X    |      |       |      |       |
| 8PCS  | 2PCS | 4PCS |      |       |      |       |
| B BOX |      |      |      |       |      |       |
| J     | 0    | U    | U1   |       |      |       |
| 1PC   | 4PCS | 3PCS | 3PCS |       |      |       |