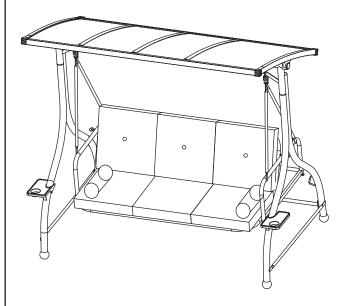

## ASSEMBLY INSTRUCTIONS

00000000 HWPS067 000000000





## ATTENTION:

- 1. Please check the manual carefully and make sure you have received all the parts.
- 2. If there is any missing, please let us know the letter of the parts you need.
- 3. If there is any damage, please send clear photos to us, we will check and offer you best solution soon.



At least need 3person work together

**REQUIRED TOOLS** 









## 21x29.7cm说明书第4页



## 21x29.7cm说明书第5页





| A BOX |      |      |      |       |      |       |
|-------|------|------|------|-------|------|-------|
| А     | В    | B1   | С    | D     | E    | Н     |
| 2PCS  | 1PC  | 1PC  | 1PC  | 1PC   | 2PCS | 1PC   |
| H1    | I    | G    | G1   | М     | L    | N     |
| 1PC   | 1PC  | 2PCS | 2PCS | 2PCS  | 2PCS | 3PCS  |
| R     | R1   | Y    | K    | Р     | S    | S1    |
| 1PC   |