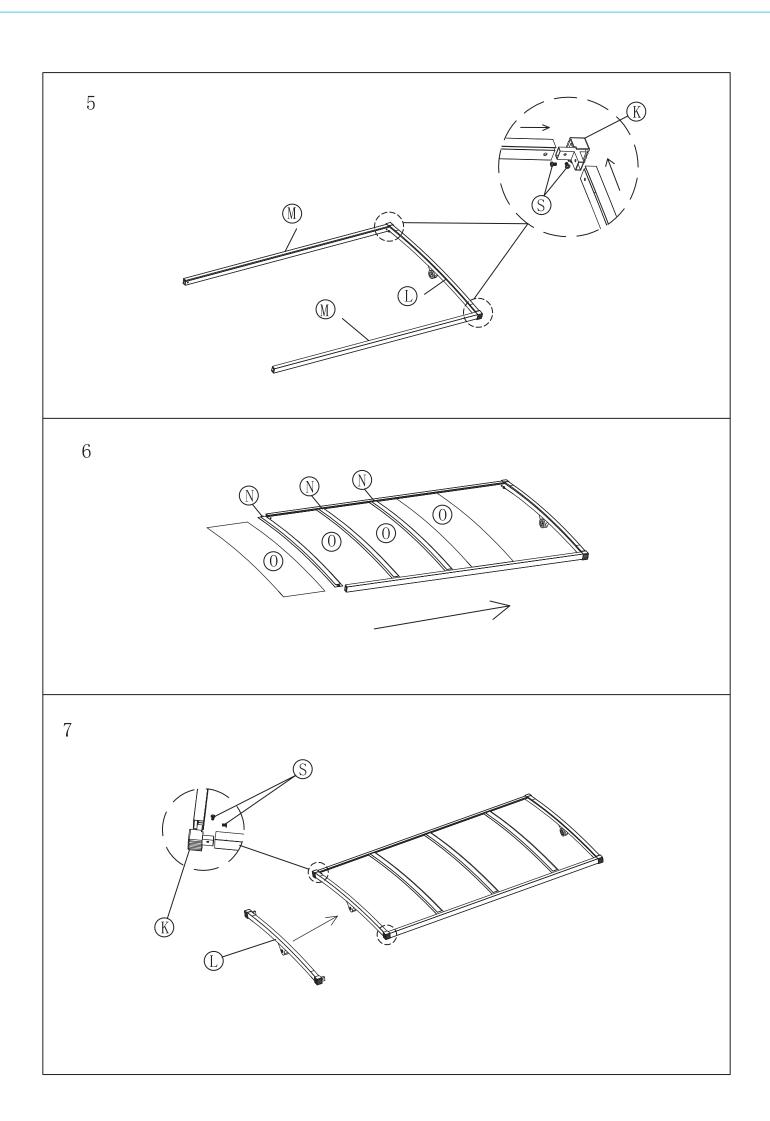

## 21x29.7cm说明书第5页

| A BOX |      |      |      |       |      |       |
|-------|------|------|------|-------|------|-------|
| А     | В    | B1   | С    | D     | E    | Н     |
| 2PCS  | 1PC  | 1PC  | 1PC  | 1PC   | 2PCS | 1PC   |
| H1    | I    | G    | G1   | М     | L    | N     |
| 1PC   | 1PC  | 2PCS | 2PCS | 2PCS  | 2PCS | 3PCS  |
| R     | R1   | Y    | K    | Р     | S    | S1    |
| 1PC   | 1PC  | 2PCS | 4PCS | 2PCS  | 8PCS | 8PCS  |
| S2    | S3   | S4   | W    | W1    | V    | V1    |
| 8PCS  | 4PCS | 6PCS | 8PCS | 16PCS | 8PCS | 16PCS |
| Z     | Τ    | X    |      |       |      |       |
| 8PCS  | 2PCS | 4PCS |      |       |      |       |
| B BOX |      |      |      |       |      |       |
| J     | 0    | U    | U1   |       |      |       |
| 1PC   | 4PCS | 3PCS | 3PCS |       |      |       |