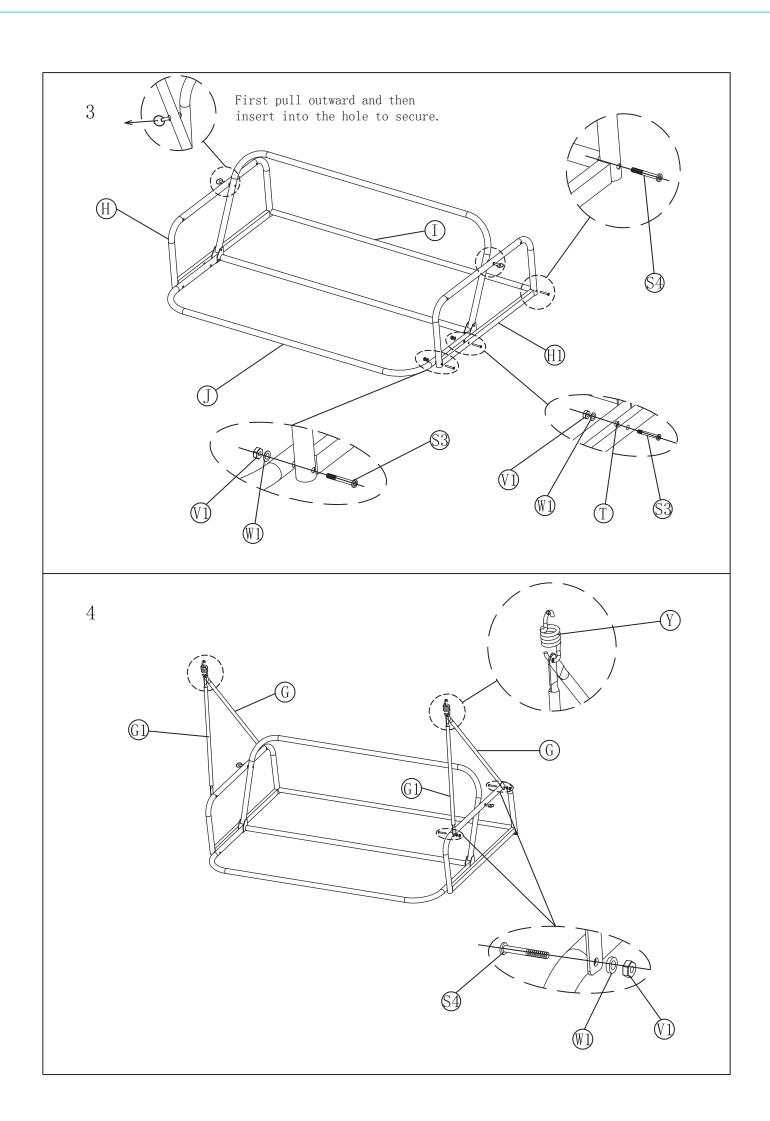

## 21x29.7cm说明书第5页

| A BOX |      |      |      |       |      |       |
|-------|------|------|------|-------|------|-------|
| А     | В    | B1   | С    | D     | E    | Н     |
| 2PCS  | 1PC  | 1PC  | 1PC  | 1PC   | 2PCS | 1PC   |
| H1    | I    | G    | G1   | М     | L    | N     |
| 1PC   | 1PC  | 2PCS | 2PCS | 2PCS  | 2PCS | 3PCS  |
| R     | R1   | Y    | K    | Р     | S    | S1    |
| 1PC   | 1PC  | 2PCS | 4PCS | 2PCS  | 8PCS | 8PCS  |
| S2    | S3   | S4   | W    | W1    | V    | V1    |
| 8PCS  | 4PCS | 6PCS | 8PCS | 16PCS | 8PCS | 16PCS |
| Z     | Τ    | X    |      |       |      |       |
| 8PCS  | 2PCS | 4PCS |      |       |      |       |
| B BOX |      |      |      |       |      |       |
| J     | 0    | U    | U1   |       |      |       |
| 1PC   | 4PCS | 3PCS | 3PCS |       |      |       |