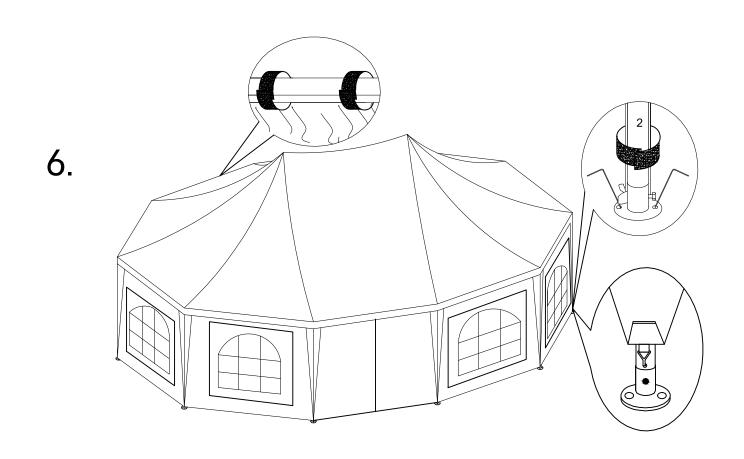

2.

| emNO | Pic | Qty  | Pic                      | Qty   | Pic | Qty   |
|------|-----|------|--------------------------|-------|-----|-------|
| 5    |     | 2pcs | Ŀ                        | 10pcs |     | 30pcs |
| 6    |     | 2pcs | <b>с——— (</b><br>М6*45ММ | 10pcs | MD  | 1pc   |
| А    |     | 2pcs |                          | 2pcs  |     |       |
| В    | (P  | 2pcs |                          | 30pcs |     | 2pcs  |
| С    |     | 6pcs | $\left  \right\rangle$   | 10pcs |     | 2pcs  |