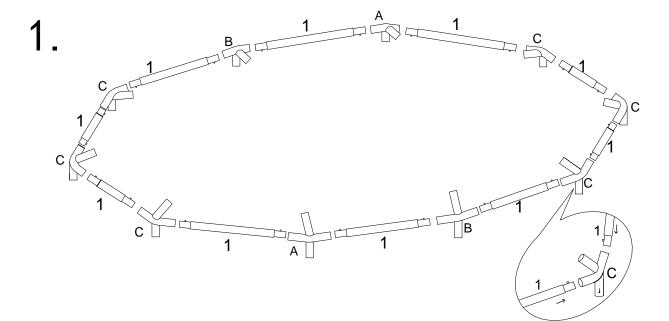

## Assembly instruction

| ItemNO | Pic      | Qty   |
|--------|----------|-------|
| 1      | <u> </u> | 11pcs |
| 2      | 000      | 10pcs |
| 3      |          | 10pcs |
| 4      |          | 10pcs |

2.

| emNO | Pic | Qty  | Pic                      | Qty   | Pic | Qty   |
|------|-----|------|--------------------------|-------|-----|-------|
| 5    |     | 2pcs | Ŀ                        | 10pcs |     | 30pcs |
| 6    |     | 2pcs | <b>с——— (</b><br>М6*45ММ | 10pcs | MD  | 1pc   |
| А    |     | 2pcs |                          | 2pcs  |     |       |
| В    | (P  | 2pcs |                          | 30pcs |     | 2pcs  |
| С    |     | 6pcs | $\left  \right\rangle$   | 10pcs |     | 2pcs  |