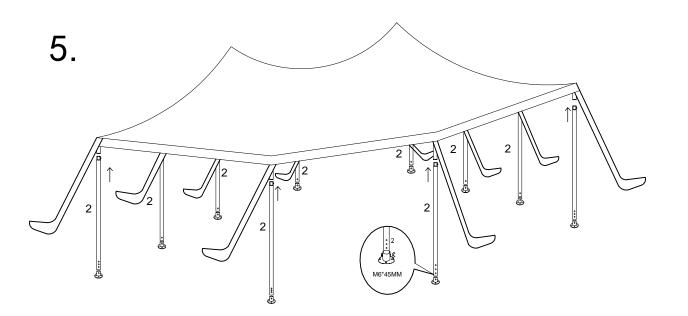

2.

| emNO | Pic | Qty  | Pic                      | Qty   | Pic | Qty   |
|------|-----|------|--------------------------|-------|-----|-------|
| 5    |     | 2pcs | Ŀ                        | 10pcs |     | 30pcs |
| 6    |     | 2pcs | <b>с——— (</b><br>М6*45ММ | 10pcs | MD  | 1pc   |
| А    |     | 2pcs |                          | 2pcs  |     |       |
| В    | (P  | 2pcs |                          | 30pcs |     | 2pcs  |
| С    |     | 6pcs | $\left  \right\rangle$   | 10pcs |     | 2pcs  |