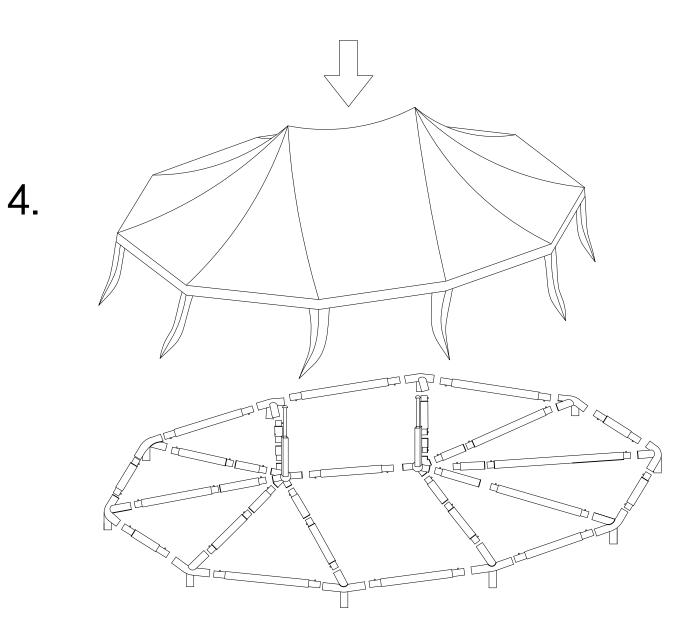

## Assembly instruction

| ItemNO | Pic      | Qty   |
|--------|----------|-------|
| 1      | <u> </u> | 11pcs |
| 2      | 000      | 10pcs |
| 3      |          | 10pcs |
| 4      |          | 10pcs |

2.

| emNO | Pic | Qty  | Pic                      | Qty   | Pic | Qty   |
|------|-----|------|--------------------------|-------|-----|-------|
| 5    |     | 2pcs | Ŀ                        | 10pcs |     | 30pcs |
| 6    |     | 2pcs | <b>с——— (</b><br>М6*45ММ | 10pcs | MD  | 1pc   |
| А    |     | 2pcs |                          | 2pcs  |     |       |
| В    | (P  | 2pcs |                          | 30pcs |     | 2pcs  |
| С    |     | 6pcs | $\left  \right\rangle$   | 10pcs |     | 2pcs  |















Warnding

1.A 3 person assembly is required for this tent.

2.Please use rope supplied to reinforce the tent ,use a 30 degree angle for ultimate stablilsation.Fix the rope on all sides and fix the rope to the ground with pegs.If tent is use on hard surface ,please use bricks or sandbags for re-inforcement.

3.Please take appropriate actions as heavy rain ,wind and snow can damage the tent.If necessary please dis-assemble and store for later use.

4.In snowy conditions please do not allow the thickness of the snow to be more then 5cm on the roof, this should be cleared as soon as possible for your safety.