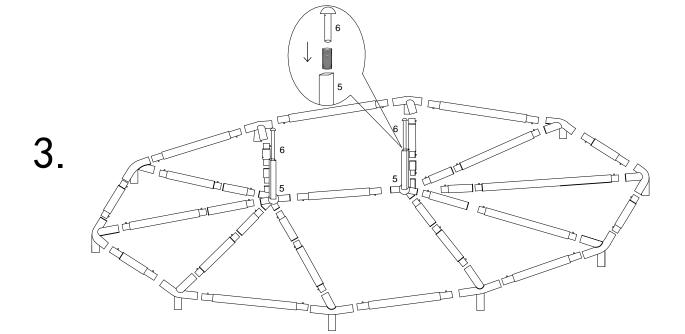

Warnding

1.A 3 person assembly is required for this tent.

2.Please use rope supplied to reinforce the tent ,use a 30 degree angle for ultimate stablilsation.Fix the rope on all sides and fix the rope to the ground with pegs.If tent is use on hard surface ,please use bricks or sandbags for re-inforcement.

3.Please take appropriate actions as heavy rain ,wind and snow can damage the tent.If necessary please dis-assemble and store for later use.

4.In snowy conditions please do not allow the thickness of the snow to be more then 5cm on the roof, this should be cleared as soon as possible for your safety.