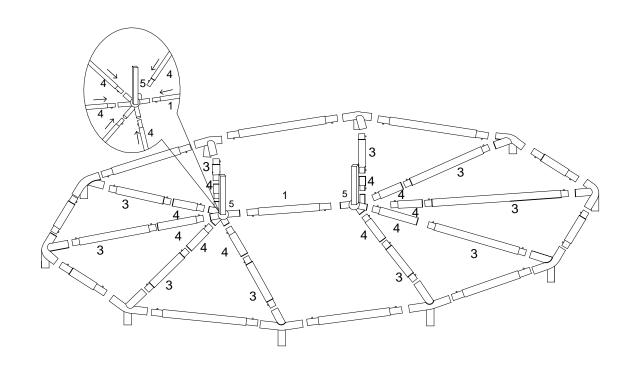

## Assembly instruction

| ItemNO | Pic      | Qty   |
|--------|----------|-------|
| 1      | <u> </u> | 11pcs |
| 2      | 000      | 10pcs |
| 3      |          | 10pcs |
| 4      |          | 10pcs |

2.

| emNO | Pic | Qty  | Pic                      | Qty   | Pic | Qty   |
|------|-----|------|--------------------------|-------|-----|-------|
| 5    |     | 2pcs | Ŀ                        | 10pcs |     | 30pcs |
| 6    |     | 2pcs | <b>с——— (</b><br>М6*45ММ | 10pcs | MD  | 1pc   |
| А    |     | 2pcs |                          | 2pcs  |     |       |
| В    | (P  | 2pcs |                          | 30pcs |     | 2pcs  |
| С    |     | 6pcs | $\left  \right\rangle$   | 10pcs |     | 2pcs  |