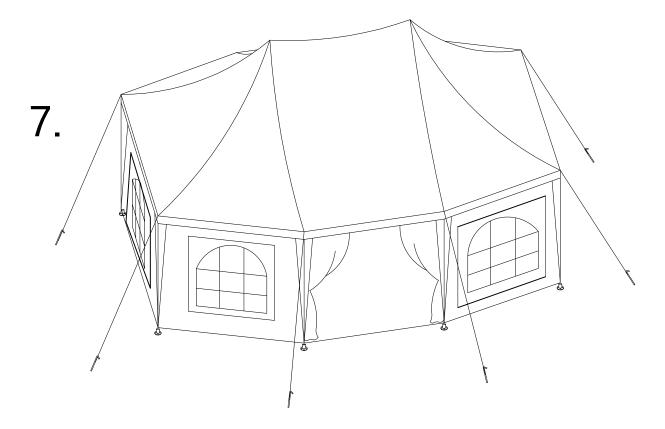

## Warnding

- 1.A 3 person assembly is required for this tent.
- $2.\,\mathrm{Please}$  use rope supplied to reinforce the tent ,use a 30 degree angle for ultimate stablilsation. Fix the rope on all sides and fix the rope to the ground
- with pegs. If tent is use on hard surface , please use bricks or sandbags for  $\ensuremath{\text{re-}}$
- inforcement.
- 3. Please take appropriate actions as heavy rain, wind and snow can damage the tent. If necessary please dis-assemble and store for later use.
- 4. In snowy conditions please do not allow the thickness of the snow to be more
- then 5cm on the roof, this should be cleared as soon as possible for your safety.