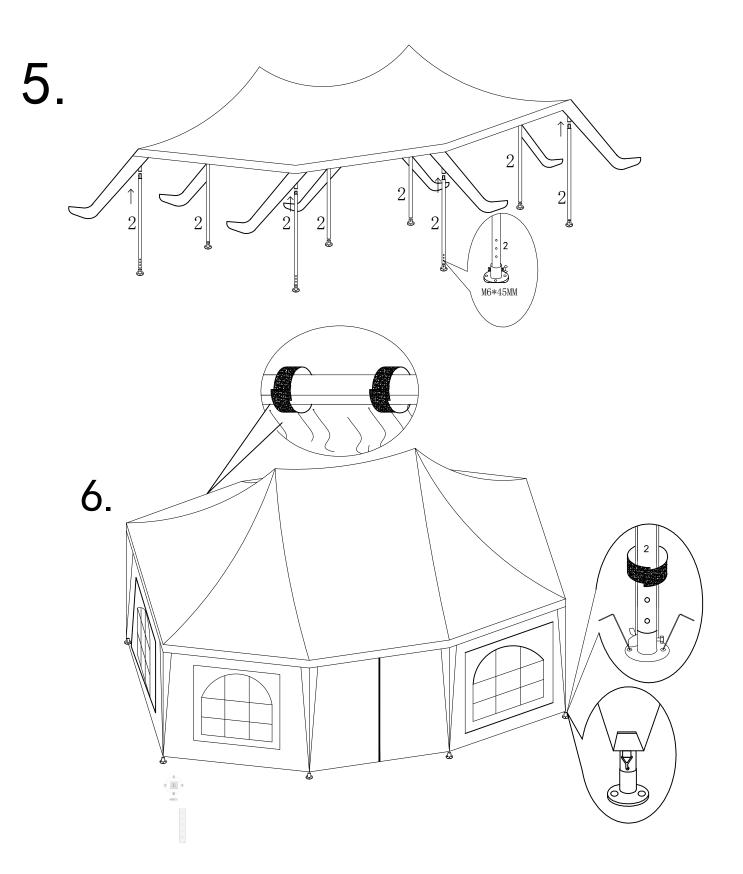

## Assembly instruction

| ItemNO | Pic         | Qty   | ItemNO | Pic | Qty  |
|--------|-------------|-------|--------|-----|------|
| 1      |             | 17pcs | 4      |     | 2pcs |
| 2      | 000         | 8pcs  | A      |     | 2pcs |
|        | <b>∧</b> ∏⊘ |       | В      |     | 2pcs |
| 3      |             | 2pcs  | С      |     | 4pcs |

| Pic             | Qty   |
|-----------------|-------|
| <u></u>         | 8pcs  |
| <b>⊕</b>        | 8pcs  |
| (1100000000000) | 2pcs  |
|                 | 24pcs |
|                 | 8pcs  |

| Pic | Qty   |
|-----|-------|
| 0   | 24pcs |
| AA  | 1pc   |
|     | 2pcs  |
|     | 2pcs  |