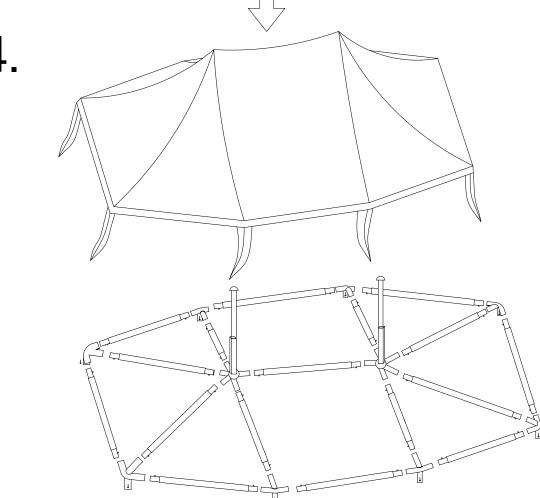

## Assembly instruction

| ItemNO | Pic         | Qty   | ItemNO | Pic | Qty  |
|--------|-------------|-------|--------|-----|------|
| 1      |             | 17pcs | 4      |     | 2pcs |
| 2      | 000         | 8pcs  | A      |     | 2pcs |
|        | <b>∧</b> ∏⊘ |       | В      |     | 2pcs |
| 3      |             | 2pcs  | С      |     | 4pcs |

| Pic             | Qty   |
|-----------------|-------|
| <u></u>         | 8pcs  |
| <b>⊕</b>        | 8pcs  |
| (1100000000000) | 2pcs  |
|                 | 24pcs |
|                 | 8pcs  |

| Pic | Qty   |
|-----|-------|
| 0   | 24pcs |
| AA  | 1pc   |
|     | 2pcs  |
|     | 2pcs  |