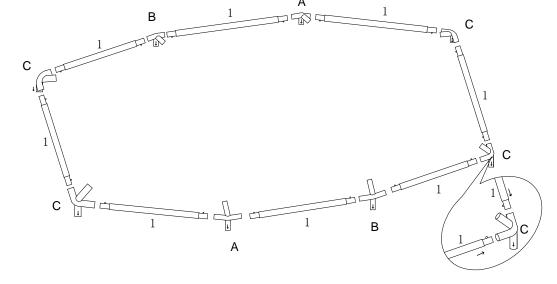

## Assembly instruction

| ItemNO | Pic         | Qty   | ItemNO | Pic | Qty  |
|--------|-------------|-------|--------|-----|------|
| 1      |             | 17pcs | 4      |     | 2pcs |
| 2      | 000         | 8pcs  | A      |     | 2pcs |
|        | <b>∧</b> ∏⊘ |       | В      |     | 2pcs |
| 3      |             | 2pcs  | С      |     | 4pcs |

| Pic             | Qty   |
|-----------------|-------|
| <u></u>         | 8pcs  |
| <b>⊕</b>        | 8pcs  |
| (1100000000000) | 2pcs  |
|                 | 24pcs |
|                 | 8pcs  |

| Pic | Qty   |
|-----|-------|
| 0   | 24pcs |
| AA  | 1pc   |
|     | 2pcs  |
|     | 2pcs  |