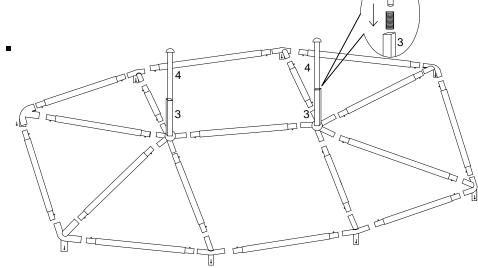

## Assembly instruction

| ItemNO | Pic         | Qty   | ItemNO | Pic | Qty  |
|--------|-------------|-------|--------|-----|------|
| 1      |             | 17pcs | 4      |     | 2pcs |
| 2      | 000         | 8pcs  | A      |     | 2pcs |
|        | <b>∧</b> ∏⊘ |       | В      |     | 2pcs |
| 3      |             | 2pcs  | С      |     | 4pcs |

| Pic             | Qty   |
|-----------------|-------|
| <u></u>         | 8pcs  |
| <b>⊕</b>        | 8pcs  |
| (1100000000000) | 2pcs  |
|                 | 24pcs |
|                 | 8pcs  |

| Pic | Qty   |
|-----|-------|
| 0   | 24pcs |
| AA  | 1pc   |
|     | 2pcs  |
|     | 2pcs  |