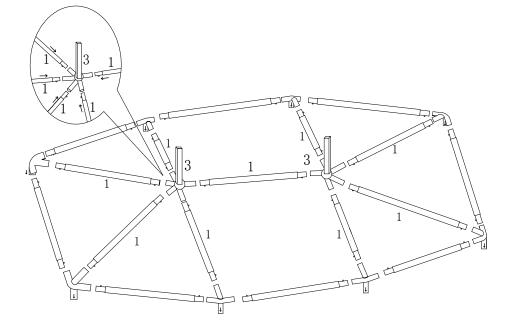

## Assembly instruction

| ItemNO | Pic         | Qty   | ItemNO | Pic | Qty  |
|--------|-------------|-------|--------|-----|------|
| 1      |             | 17pcs | 4      |     | 2pcs |
| 2      | 000         | 8pcs  | A      |     | 2pcs |
|        | <b>∧</b> ∏⊘ |       | В      |     | 2pcs |
| 3      |             | 2pcs  | С      |     | 4pcs |

| Pic             | Qty   |
|-----------------|-------|
| <u></u>         | 8pcs  |
| <b>⊕</b>        | 8pcs  |
| (1100000000000) | 2pcs  |
|                 | 24pcs |
|                 | 8pcs  |

| Pic | Qty   |
|-----|-------|
| 0   | 24pcs |
| AA  | 1pc   |
|     | 2pcs  |
|     | 2pcs  |