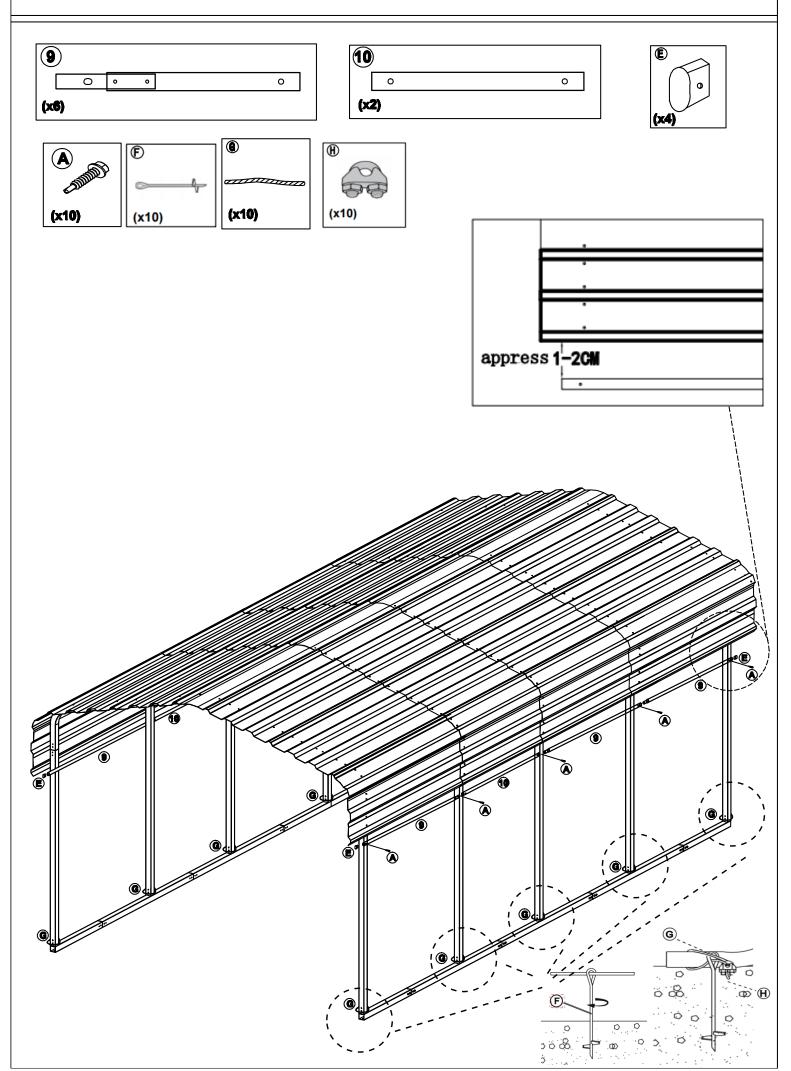

### **D BOX**

The waterproof strip is affixed to the iron pipe and do not cover the screw hole

8CN

Color steel tile laying to a direction, then and drainage

The waterproof strip is affixed to the iron pipe and do not cover the screw hole

Color steel tile connection should pay attention to the above a piece of pressure below a piece, to prevent water

The extra part of the model A screw is used for the situatio shown in the circle above, and the customer decides whether to install it, if installed, as shown in the circle below.