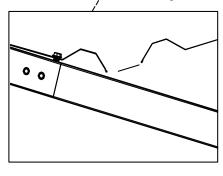

### **D BOX**

The waterproof strip is affixed to the iron pipe and do not cover the screw hole

8CN

Color steel tile laying to a direction, then and drainage

The waterproof strip is affixed to the iron pipe and do not cover the screw hole

Color steel tile connection should pay attention to the above a piece of pressure below a piece, to prevent water

The extra part of the model A screw is used for the situatio shown in the circle above, and the customer decides whether to install it, if installed, as shown in the circle below.