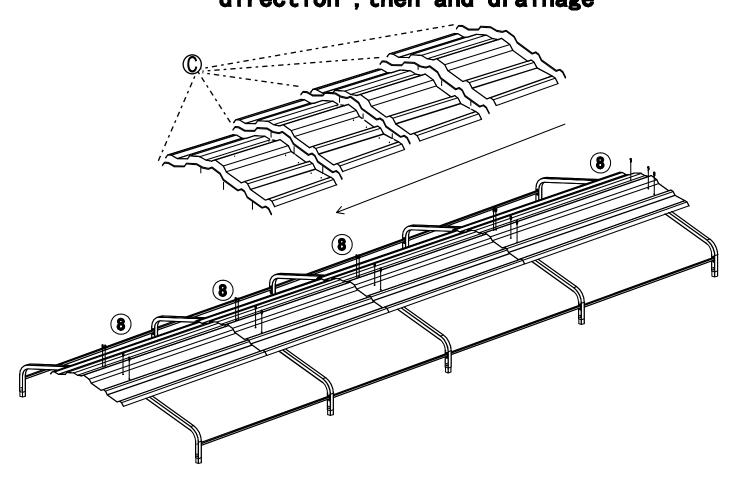

### **D BOX**

The waterproof strip is affixed to the iron pipe and do not cover the screw hole

8CN

Color steel tile laying to a direction, then and drainage

The waterproof strip is affixed to the iron pipe and do not cover the screw hole

Color steel tile connection should pay attention to the above a piece of pressure below a piece, to prevent water

The extra part of the model A screw is used for the situatio shown in the circle above, and the customer decides whether to install it, if installed, as shown in the circle below.