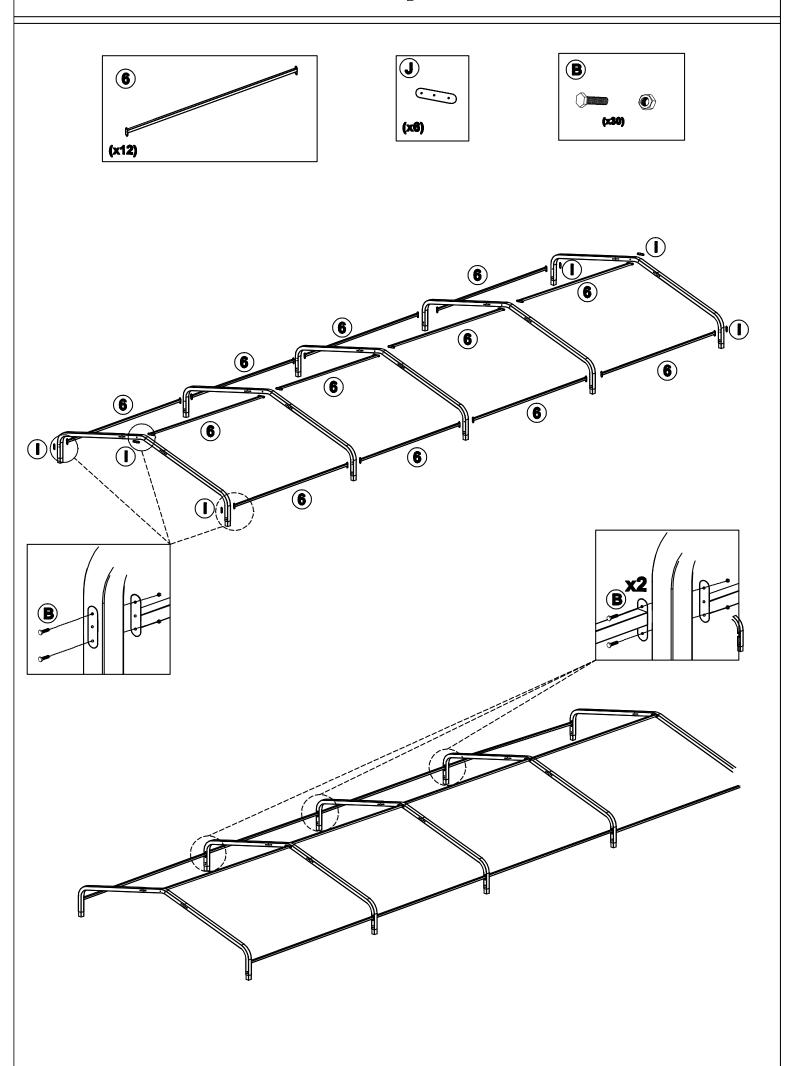

### **D BOX**

The waterproof strip is affixed to the iron pipe and do not cover the screw hole

8CN

Color steel tile laying to a direction, then and drainage

The waterproof strip is affixed to the iron pipe and do not cover the screw hole

Color steel tile connection should pay attention to the above a piece of pressure below a piece, to prevent water

The extra part of the model A screw is used for the situatio shown in the circle above, and the customer decides whether to install it, if installed, as shown in the circle below.