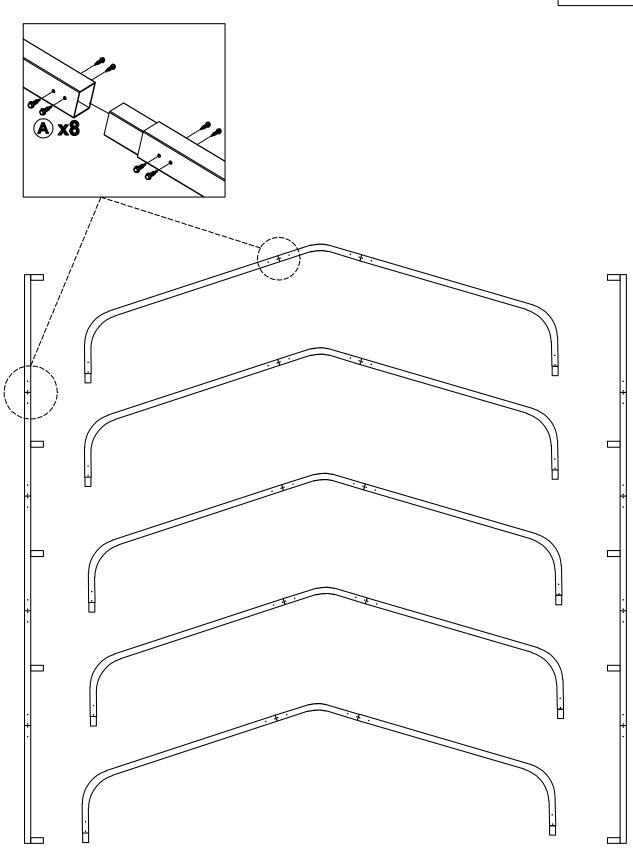

Color steel tile connection should pay attention to the above a piece of pressure below a piece, to prevent water

The extra part of the model A screw is used for the situatio shown in the circle above, and the customer decides whether to install it, if installed, as shown in the circle below.