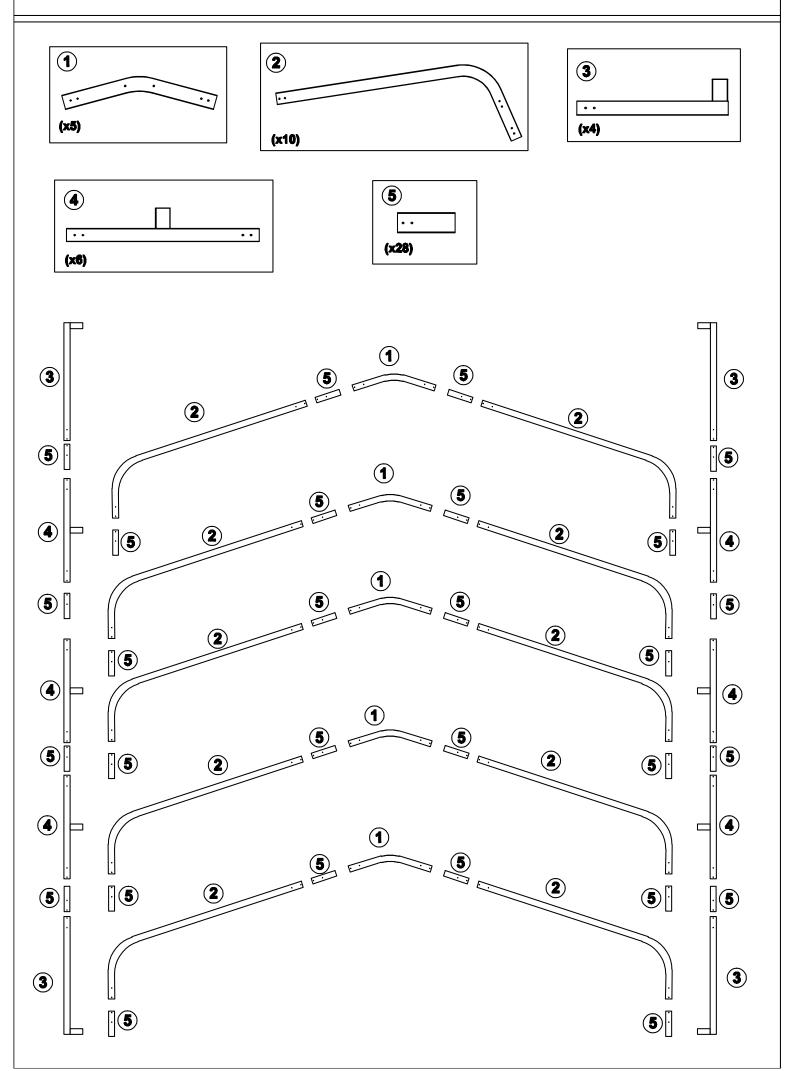

### Tin Shed BAAP002GY



### **12X20 ACCESSORIES LIST**

### **A BOX**



































| 4    |     |     |  |
|------|-----|-----|--|
|      | • • | • • |  |
| (x6) |     |     |  |

## **12X20 ACCESSORIES LIST**

### **B BOX**









### C BOX





### **D BOX**



















The waterproof strip is affixed to the iron pipe and do not cover the screw hole



8CN



Color steel tile laying to a direction, then and drainage









The waterproof strip is affixed to the iron pipe and do not cover the screw hole







Color steel tile connection should pay attention to the above a piece of pressure below a piece, to prevent water





















The extra part of the model A screw is used for the situatio shown in the circle above, and the customer decides whether to install it, if installed, as shown in the circle below.