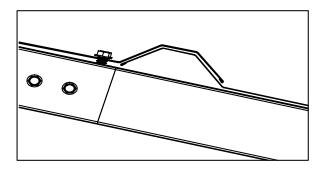

### **D BOX**

The waterproof strip is affixed to the iron pipe and do not cover the screw hole

8CN

Color steel tile laying to a direction, then and drainage

The waterproof strip is affixed to the iron pipe and do not cover the screw hole

Color steel tile connection should pay attention to the above a piece of pressure below a piece, to prevent water

The extra part of the model A screw is used for the situatio shown in the circle above, and the customer decides whether to install it, if installed, as shown in the circle below.