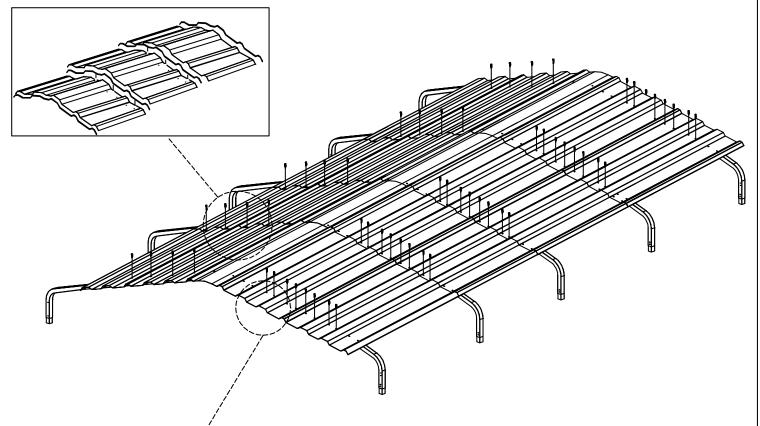

### **D BOX**

The waterproof strip is affixed to the iron pipe and do not cover the screw hole

8CN

Color steel tile laying to a direction, then and drainage

The waterproof strip is affixed to the iron pipe and do not cover the screw hole

Color steel tile connection should pay attention to the above a piece of pressure below a piece, to prevent water

The extra part of the model A screw is used for the situatio shown in the circle above, and the customer decides whether to install it, if installed, as shown in the circle below.