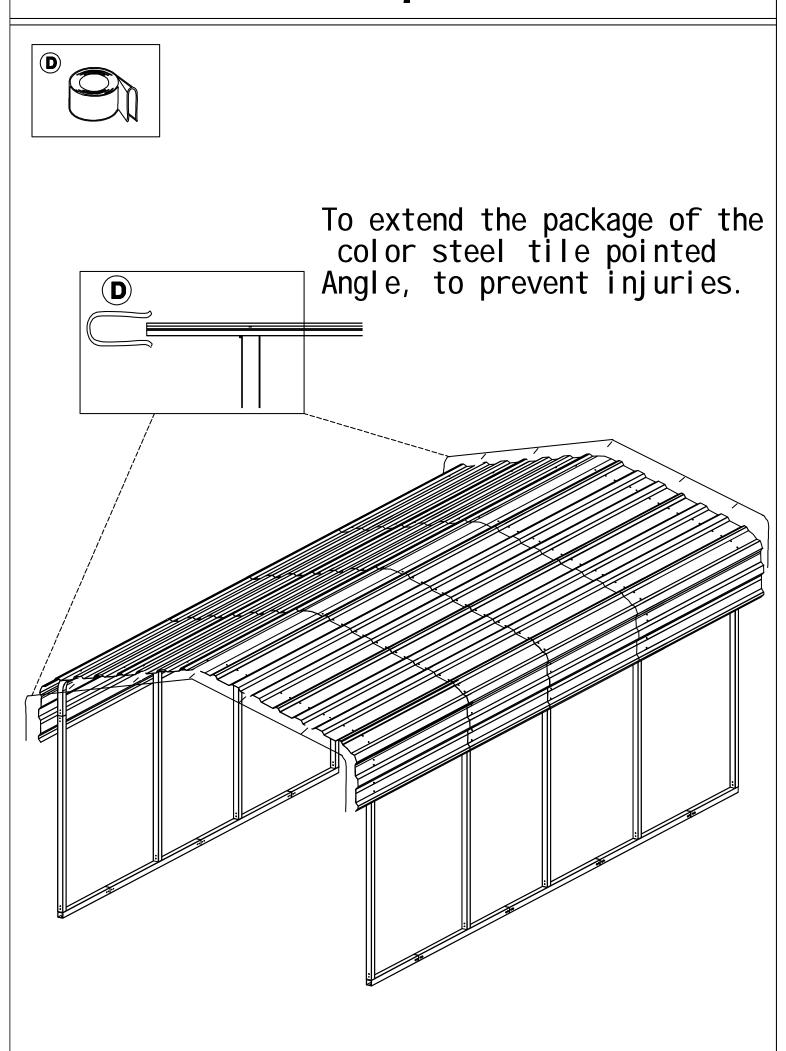

### **D BOX**

The waterproof strip is affixed to the iron pipe and do not cover the screw hole

8CN

Color steel tile laying to a direction, then and drainage

The waterproof strip is affixed to the iron pipe and do not cover the screw hole