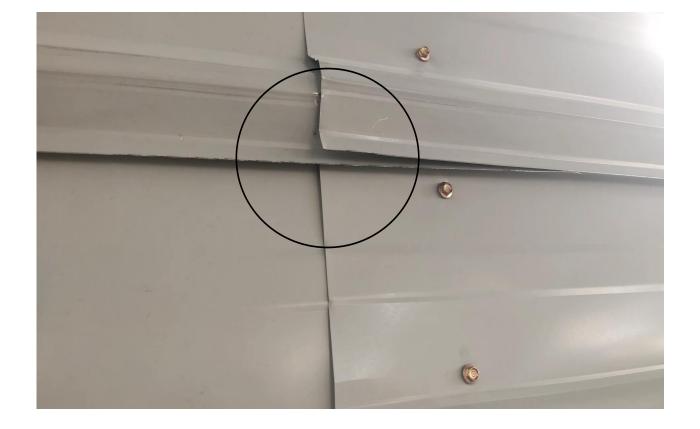

Color steel tile connection should pay attention to the above a piece of pressure below a piece, to prevent water

The extra part of the model A screw is used for the situatio shown in the circle above, and the customer decides whether to install it, if installed, as shown in the circle below.