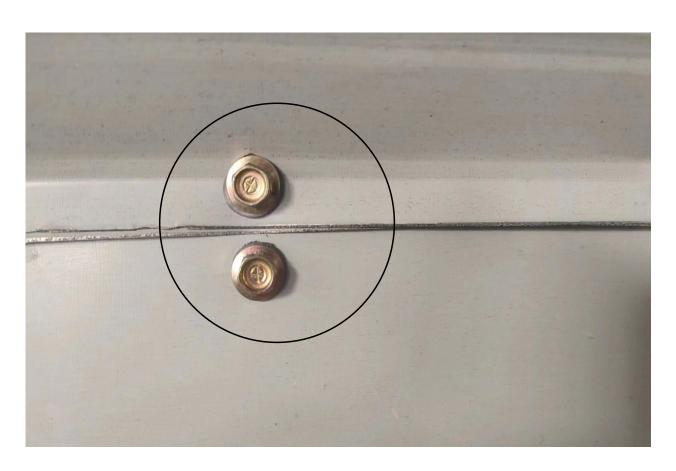

Color steel tile connection should pay attention to the above a piece of pressure below a piece, to prevent water

The extra part of the model A screw is used for the situatio shown in the circle above, and the customer decides whether to install it, if installed, as shown in the circle below.