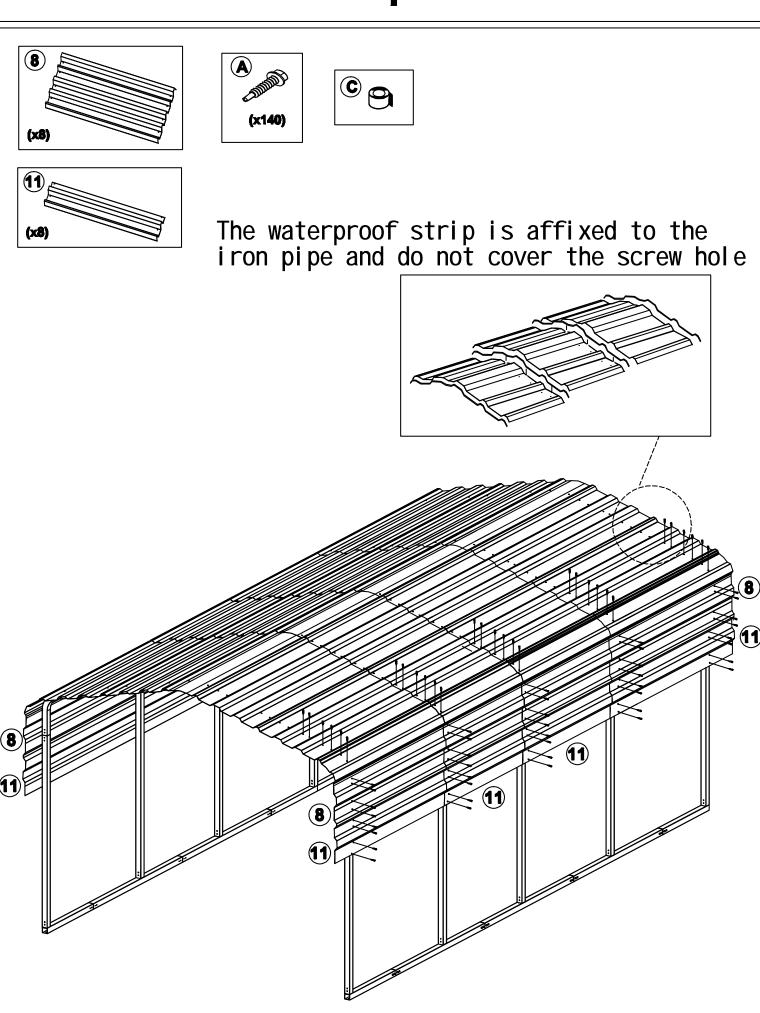

### **D BOX**

The waterproof strip is affixed to the iron pipe and do not cover the screw hole

8CN

Color steel tile laying to a direction, then and drainage

The waterproof strip is affixed to the iron pipe and do not cover the screw hole

Color steel tile connection should pay attention to the above a piece of pressure below a piece, to prevent water

The extra part of the model A screw is used for the situatio shown in the circle above, and the customer decides whether to install it, if installed, as shown in the circle below.