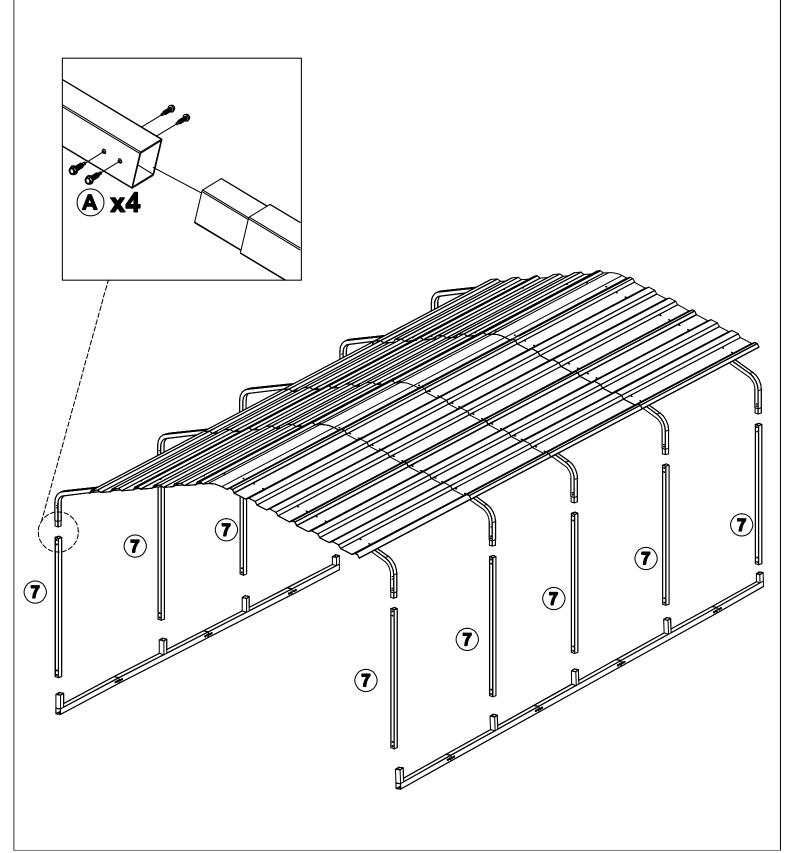

Color steel tile connection should pay attention to the above a piece of pressure below a piece, to prevent water

The extra part of the model A screw is used for the situatio shown in the circle above, and the customer decides whether to install it, if installed, as shown in the circle below.