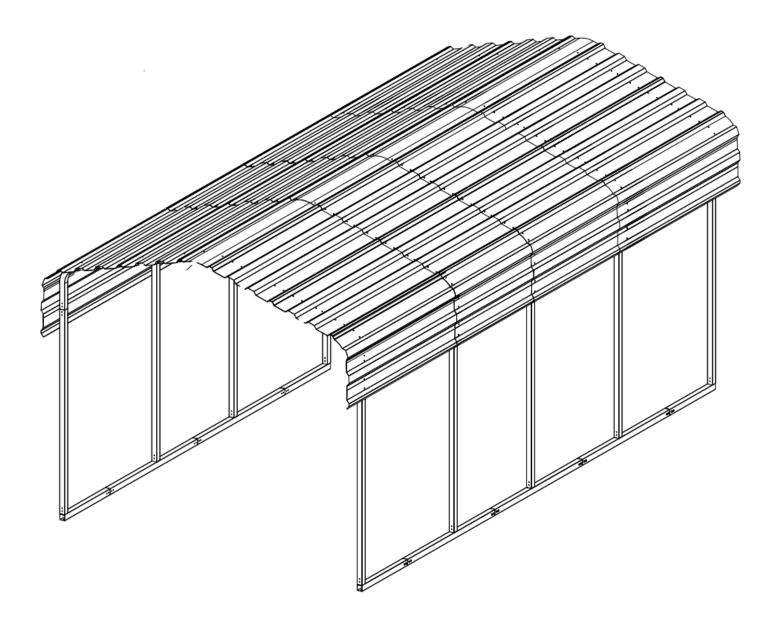

### Tin Shed BAAP002GY



### **12X20 ACCESSORIES LIST**

### **A BOX**



































| 4    |     |     |  |
|------|-----|-----|--|
|      | • • | • • |  |
| (x6) |     |     |  |

## **12X20 ACCESSORIES LIST**

### **B BOX**









### C BOX





### **D BOX**



















The waterproof strip is affixed to the iron pipe and do not cover the screw hole



8CN



Color steel tile laying to a direction, then and drainage









The waterproof strip is affixed to the iron pipe and do not cover the screw hole







Color steel tile connection should pay attention to the above a piece of pressure below a piece, to prevent water





















The extra part of the model A screw is used for the situatio shown in the circle above, and the customer decides whether to install it, i