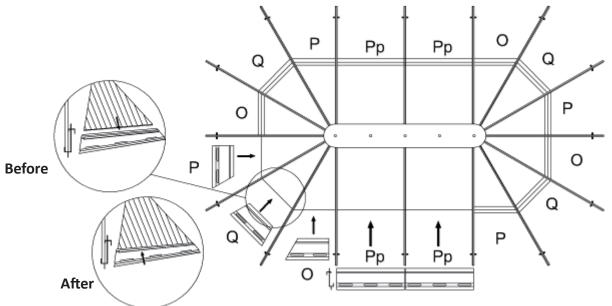

### Step 8:

After inserting the upper PC panels, insert the aluminum middle roof joints (O, P, Q, Pp) into the roof rafters. The below drawing view is from inside the solarium looking up.

#### Notes:

- The drain holes on the aluminum middle roof joints (O, P, Q, Pp) should be at the bottom.
- To adjust the middle joints to line up : once all polycarbonate roof panels are in place, use a small piece of wood and hammer, then tap down on the middle of the joint bringing it down and holding at the same time the joint and top polycarbonate.
  Do not tap too hard.

### Step 10:

Once the PC roof is complete, use aluminum edging (S, U, W, Ss) to surround the edges of the PC roof, using bolt (Bb) and rafter cap (R), tighten securely.

### Step11:

Once the installation of the edging complete, start affixing the roof cross bars (T, V, X, Tt) using bolt (Ff). Affix the top cross bars (Uu) onto the roof rafter (L) using bolt (Ff).