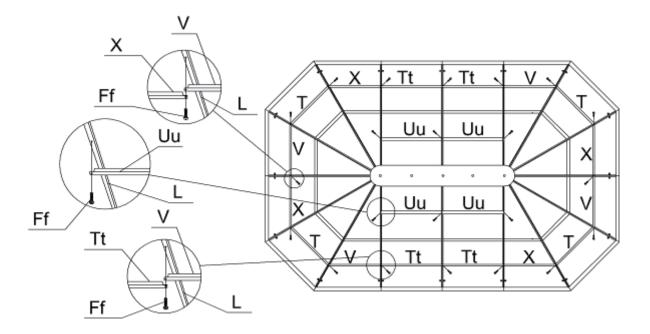

### Step11:

Once the installation of the edging complete, start affixing the roof cross bars (T, V, X, Tt) using bolt (Ff). Affix the top cross bars (Uu) onto the roof rafter (L) using bolt (Ff).