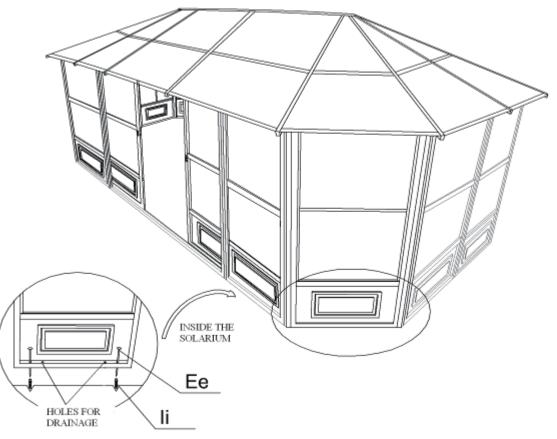

### Step 12:

Inside each of the panels (A, B), push two plastic plugs (li) into the ground, and then screw down the panels using two screws (Ee) for each panels.