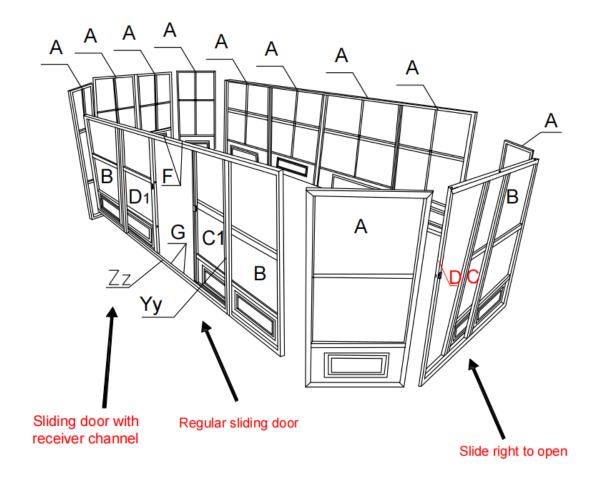

### Tools needed:

Step Ladder 6'-8' #2 Phillips, #2 Robertson Screwdriver (not supplied) Rubber Mallet Various Files 12" piece of wood

Based on the location, decide where you would like to position the solarium. Remember the sliding door with "C" shape should be placed on the left side.

### Step 1:

Before starting to assemble, please decide where you would like to position the door panels.

- 1. Stand up two regular frames (A), using two connecting pieces (E) and affix the panels (A) together
- 2. Stand up a frame meant to be next to the door(B)and a door frame(D),placing the door frame either on theleft or right,then use two connecting pieces(E)to affix the panel and door frame.
- 3. Assemble door frame separately. Assemble 2 vertical bars (Yy) with 2 horizontal bars (Zz). Make sure the shape of the aluminum matches the other parts to be joined. With a rubber mallet get them closed at the corners. Make sure to not damage the aluminum parts. Use screws (Z) to secure 4 corners manually, screwing all screws into frame 4 predrilled holes.
- 4. After assembling door frame, attach to frames (B) on either side, by sliding connecting piece (E) between the frame and the door frame.
- 5. When assembling angled panels (A, B)AND (A,D),you should put the two panels at 135 degree angle, then use the angled connecting pieces (I) and (J) to affix the panels together.

#### Step 3: Please note the sliding door should be installed from the inside of the solarium.

- 1. Place a bolt (Ww) and washer (Gg) through the top door rail (F) and door frame, and place a female bolt (Cc-2) from the other side. Once all are inserted, tighten them all securely.
- 2. Secure the bottom door rail (G), using a bolt (Cc) with a washer (Gg).
- 3. Paying careful attention to whether it is the left (Dd-L) or right (Dd-R) latch, use bolt (Bb) to affix the door latch onto the frame.

### Please note the sliding door should be installed from the inside of the solarium.

- 1. Attach the door wheels into the top of door rail (F1) of the sliding door (C).
- 2. Attach the plastic piece into the bottom door rail (G1) of the sliding door(C).
- 3. Use bolt (Bb) to affix the plastic stoppers (H), one on each end of the top door rail (F).
- 4. Then use screw (Oo) to affix the upper door rail end caps (Nn) one at each end of top rail (F).
- 5. The other side of top rail (F) is same as above step.