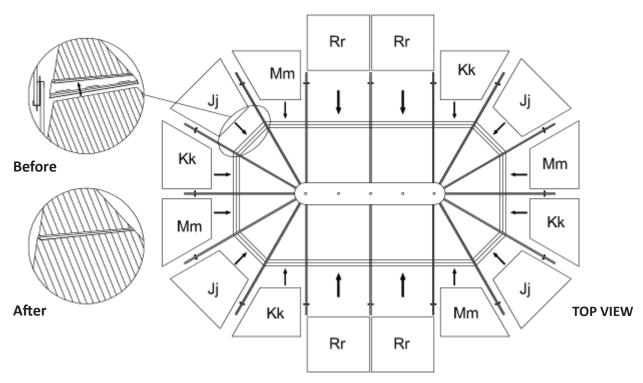

### Step 9:

After the installation of the middle roof joints complete, insert the bottom PC roof panels (Jj, Kk, Mm, Rr) according to below drawing instructions. They should overlap about two inches under the upper PC roof panels and into the aluminum middle joints.