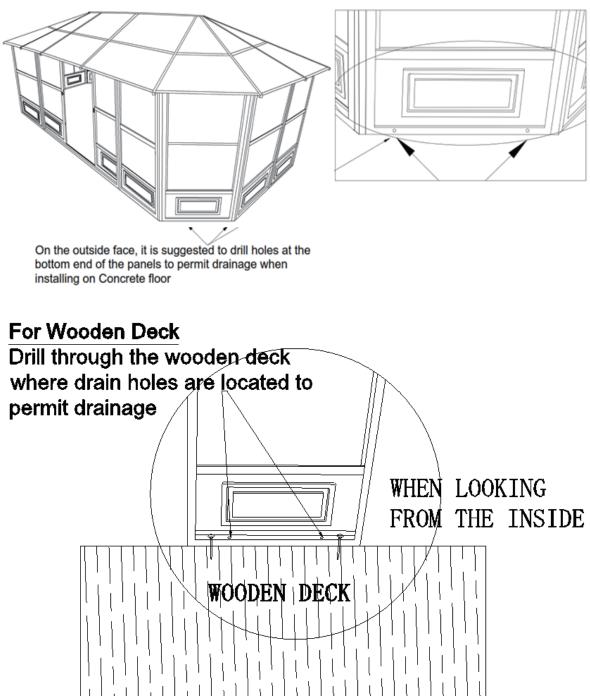

# **\*Suggestions**

The below mentioned are only suggestions in order to permit drainage, these will vary depending on your flooring – material, flatness and slope.

# FOR CONCRETE FLOORING