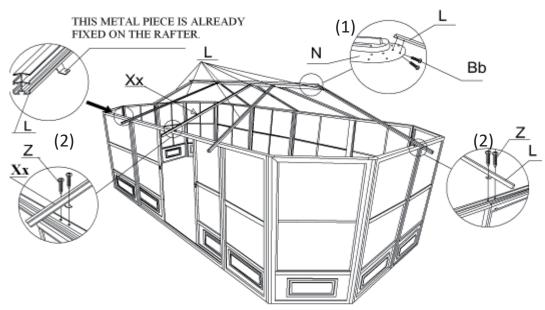

#### Step 4:

- 1. Attach roof rafters (L) to the central hub (N) using bolt (Bb). (Caution: hub may be heavy, use support if needed)
- 2. Use screws (Bb) attached to brackets to affix the roof rafter (Xx) onto the top of the middle of the door panel.
- 3. Use screw (Z) to affix the other rafters (L) onto the top of panels going through the metal piece attached to the rafter (L).

Note: Rafters must be affixed where panels connect to each other.

#### Step 5:

Use the same method to assemble roof rafters (K) for the angled panels. The metal piece affixed to the rafter (K) is adjustable, chose one hole to affix the rafter (K) to the top of the panel. **Note:** 1) The K Rafter has 1 bracket with 2 holes. Attach roof with 1 screw when installing on top of the frames. Make sure that extra hole on bracket remains on the side of angled panel (at the corner). Then screw it to frames with screws (Z).