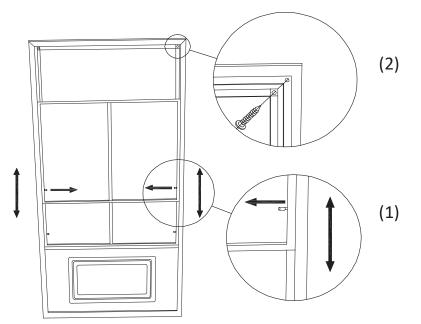

### **Special notes:**

- 1. To remove windows (08-219), pull 1 pin out of the lock position and push the frame to the end of the track, then ease the window out of the tracks one side at a time.
- 2. To remove screening panel, first remove windows, then unscrew the 2 screws at the top corners of the screen frame.
- 3. Note that this unit is not waterproof. For best protection against rain, close the windows of each frame with the outside window in the center, and the inside window at the top.