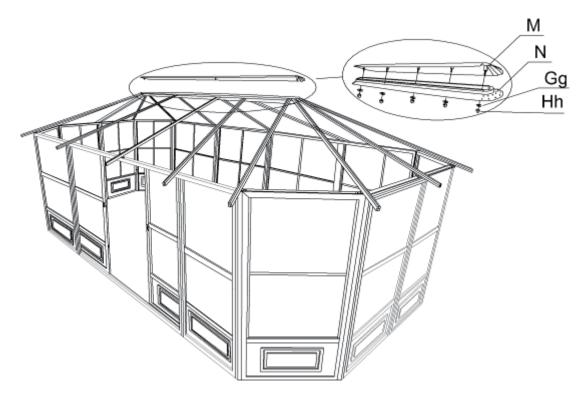

2) Do not tighten the bolts right away as you may have to adjust the angle when inserting the PC roof panels.

Step 6:

Use nut (Hh) and washer (Gg) to affix the top cap (M) to the central hub (N).

### Step 7:

First remove the protective layer from the PC panels, then insert them (Y, Aa, Ll, Qq) between the roof rafters according to the below drawing instructions. **Note:** the side that had the protective layer should be face down.

### Step 8:

After inserting the upper PC panels, insert the aluminum middle roof joints (O, P, Q, Pp) into the roof rafters. The below drawing view is from inside the solarium looking up.