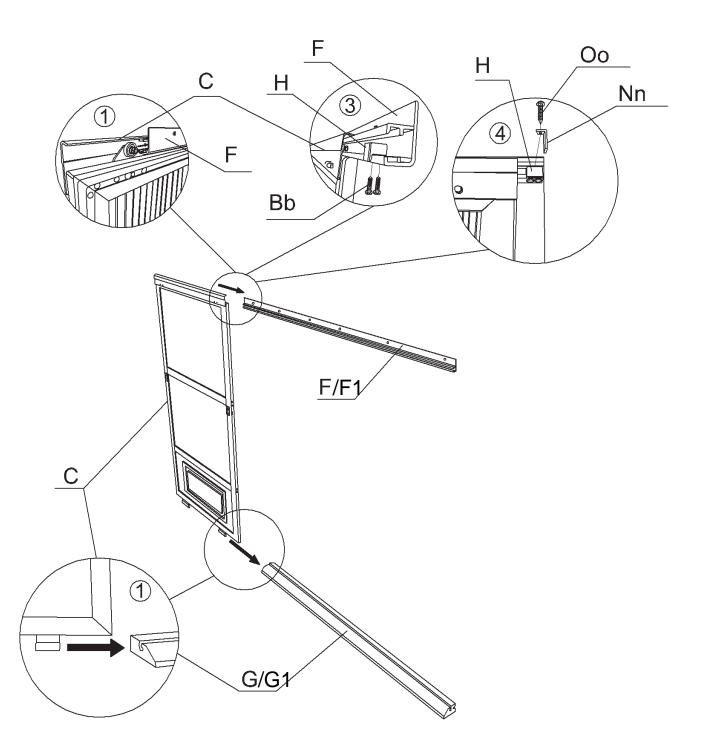

### Step 2:

- 1. Place a bolt (Ww) and washer (Gg) through the top door rail (F) and door frame, and a female bolt (Cc-2) from the other side. Once all are inserted, tighten them all securely.
- 2. Secure bottom door rail (G), using a bolt (Cc) and washer (Gg).

#### Step 3: Please note the sliding door should be installed from the inside of the solarium.

- 1. Place a bolt (Ww) and washer (Gg) through the top door rail (F) and door frame, and place a female bolt (Cc-2) from the other side. Once all are inserted, tighten them all securely.
- 2. Secure the bottom door rail (G), using a bolt (Cc) with a washer (Gg).
- 3. Paying careful attention to whether it is the left (Dd-L) or right (Dd-R) latch, use bolt (Bb) to affix the door latch onto the frame.

### Please note the sliding door should be installed from the inside of the solarium.

- 1. Attach the door wheels into the top of door rail (F1) of the sliding door (C).
- 2. Attach the plastic piece into the bottom door rail (G1) of the sliding door(C).
- 3. Use bolt (Bb) to affix the plastic stoppers (H), one on each end of the top door rail (F).
- 4. Then use screw (Oo) to affix the upper door rail end caps (Nn) one at each end of top rail (F).
- 5. The other side of top rail (F) is same as above step.