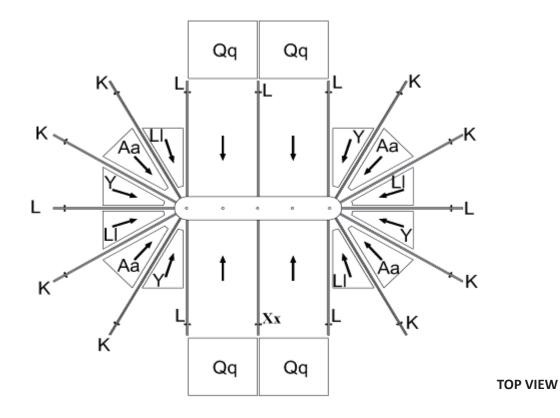

### Step 7:

First remove the protective layer from the PC panels, then insert them (Y, Aa, Ll, Qq) between the roof rafters according to the below drawing instructions. **Note:** the side that had the protective layer should be face down.

### Step 8:

After inserting the upper PC panels, insert the aluminum middle roof joints (O, P, Q, Pp) into the roof rafters. The below drawing view is from inside the solarium looking up.