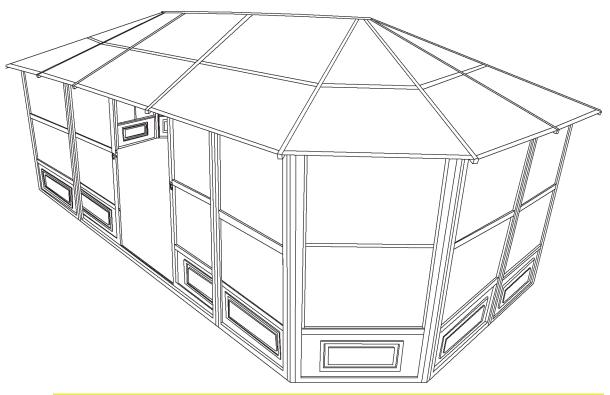

# 12 X 18 SOLARIUM

# 12ft x 18ft / 3.66m x 5.49m Solarium

# 12x18 Solarium Assembly Instructions