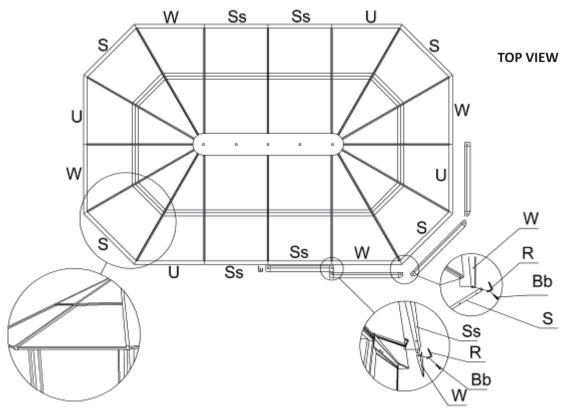

### Step 10:

Once the PC roof is complete, use aluminum edging (S, U, W, Ss) to surround the edges of the PC roof, using bolt (Bb) and rafter cap (R), tighten securely.

### Step11:

Once the installation of the edging complete, start affixing the roof cross bars (T, V, X, Tt) using bolt (Ff). Affix the top cross bars (Uu) onto the roof rafter (L) using bolt (Ff).