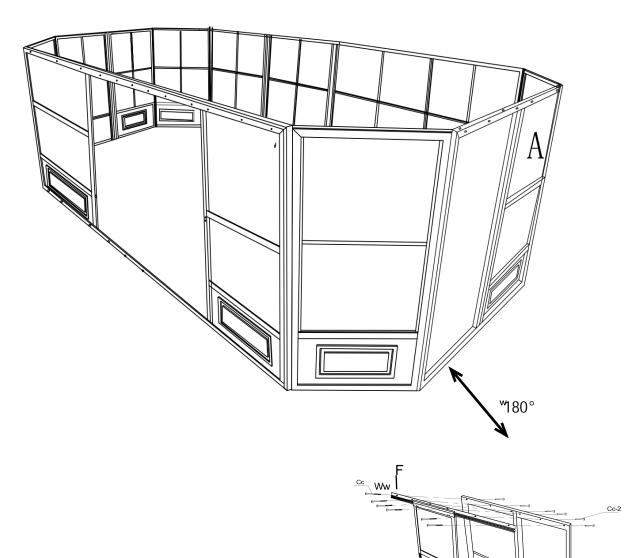

### Step 1:

Before starting to assemble, please decide where you would like to position the door panels.

- 1. Stand up two regular frames (A), using two connecting pieces (E) and affix the panels (A) together
- 2. Stand up a frame meant to be next to the door(B)and a door frame(D),placing the door frame either on theleft or right,then use two connecting pieces(E)to affix the panel and door frame.
- 3. Assemble door frame separately. Assemble 2 vertical bars (Yy) with 2 horizontal bars (Zz). Make sure the shape of the aluminum matches the other parts to be joined. With a rubber mallet get them closed at the corners. Make sure to not damage the aluminum parts. Use screws (Z) to secure 4 corners manually, screwing all screws into frame 4 predrilled holes.
- 4. After assembling door frame, attach to frames (B) on either side, by sliding connecting piece (E) between the frame and the door frame.
- 5. When assembling angled panels (A, B)AND (A,D),you should put the two panels at 135 degree angle, then use the angled connecting pieces (I) and (J) to affix the panels together.

### Step 2:

- 1. Place a bolt (Ww) and washer (Gg) through the top door rail (F) and door frame, and a female bolt (Cc-2) from the other side. Once all are inserted, tighten them all securely.
- 2. Secure bottom door rail (G), using a bolt (Cc) and washer (Gg).

#### Step 3: Please note the sliding door should be installed from the inside of the solarium.

- 1. Place a bolt (Ww) and washer (Gg) through the top door rail (F) and door frame, and place a female bolt (Cc-2) from the other side. Once all are inserted, tighten them all securely.
- 2. Secure the bottom door rail (G), using a bolt (Cc) with a washer (Gg).
- 3. Paying careful attention to whether it is the left (Dd-L) or right (Dd-R) latch, use bolt (Bb) to affix the door latch onto the frame.