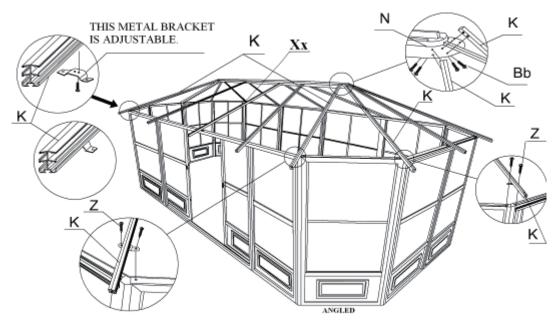

#### Step 5:

Use the same method to assemble roof rafters (K) for the angled panels. The metal piece affixed to the rafter (K) is adjustable, chose one hole to affix the rafter (K) to the top of the panel. **Note:** 1) The K Rafter has 1 bracket with 2 holes. Attach roof with 1 screw when installing on top of the frames. Make sure that extra hole on bracket remains on the side of angled panel (at the corner). Then screw it to frames with screws (Z).

2) Do not tighten the bolts right away as you may have to adjust the angle when inserting the PC roof panels.

Step 6:

Use nut (Hh) and washer (Gg) to affix the top cap (M) to the central hub (N).