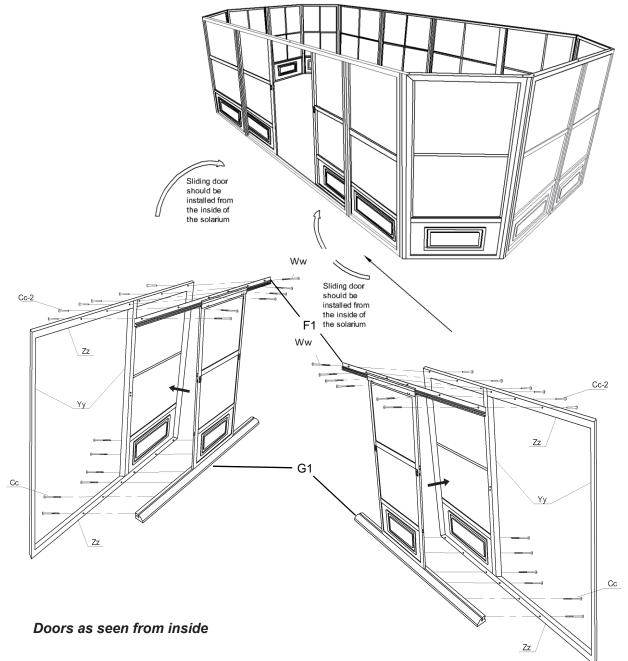

#### Step 3: Please note the sliding door should be installed from the inside of the solarium.

- 1. Place a bolt (Ww) and washer (Gg) through the top door rail (F) and door frame, and place a female bolt (Cc-2) from the other side. Once all are inserted, tighten them all securely.
- 2. Secure the bottom door rail (G), using a bolt (Cc) with a washer (Gg).
- 3. Paying careful attention to whether it is the left (Dd-L) or right (Dd-R) latch, use bolt (Bb) to affix the door latch onto the frame.

### Please note the sliding door should be installed from the inside of the solarium.

- 1. Attach the door wheels into the top of door rail (F1) of the sliding door (C).
- 2. Attach the plastic piece into the bottom door rail (G1) of the sliding door(C).
- 3. Use bolt (Bb) to affix the plastic stoppers (H), one on each end of the top door rail (F).
- 4. Then use screw (Oo) to affix the upper door rail end caps (Nn) one at each end of top rail (F).
- 5. The other side of top rail (F) is same as above step.

Repeat steps 2 and 3 for the second door.