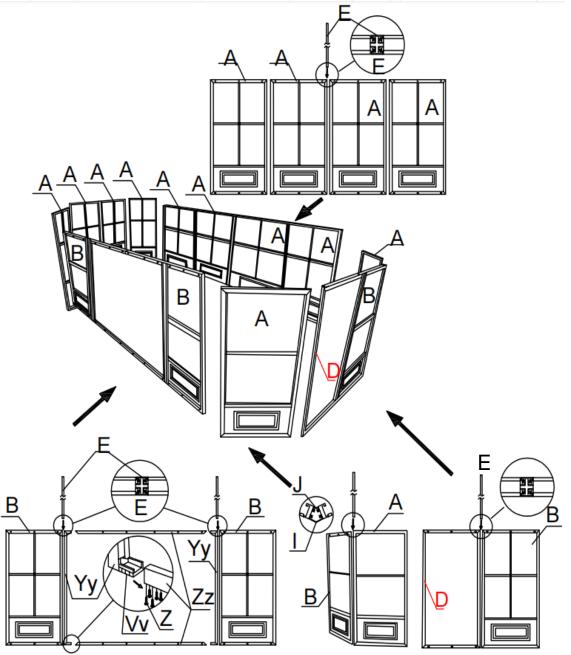

### Step 1:

Before starting to assemble, please decide where you would like to position the door panels.

- 1. Stand up two regular frames (A), using two connecting pieces (E) and affix the panels (A) together
- 2. Stand up a frame meant to be next to the door(B)and a door frame(D),placing the door frame either on theleft or right,then use two connecting pieces(E)to affix the panel and door frame.
- 3. Assemble door frame separately. Assemble 2 vertical bars (Yy) with 2 horizontal bars (Zz). Make sure the shape of the aluminum matches the other parts to be joined. With a rubber mallet get them closed at the corners. Make sure to not damage the aluminum parts. Use screws (Z) to secure 4 corners manually, screwing all screws into frame 4 predrilled holes.
- 4. After assembling door frame, attach to frames (B) on either side, by sliding connecting piece (E) between the frame and the door frame.
- 5. When assembling angled panels (A, B)AND (A,D),you should put the two panels at 135 degree angle, then use the angled connecting pieces (I) and (J) to affix the panels together.

#### Step 4:

- 1. Attach roof rafters (L) to the central hub (N) using bolt (Bb). (Caution: hub may be heavy, use support if needed)
- 2. Use screws (Bb) attached to brackets to affix the roof rafter (Xx) onto the top of the middle of the door panel.
- 3. Use screw (Z) to affix the other rafters (L) onto the top of panels going through the metal piece attached to the rafter (L).

Note: Rafters must be affixed where panels connect to each other.

#### Step 5:

Use the same method to assemble roof rafters (K) for the angled panels. The metal piece affixed to the rafter (K) is adjustable, chose one hole to affix the rafter (K) to the top of the panel. **Note:** 1) The K Rafter has 1 bracket with 2 holes. Attach roof with 1 screw when installing on top of the frames. Make sure that extra hole on bracket remains on the side of angled panel (at the corner). Then screw it to frames with screws (Z).