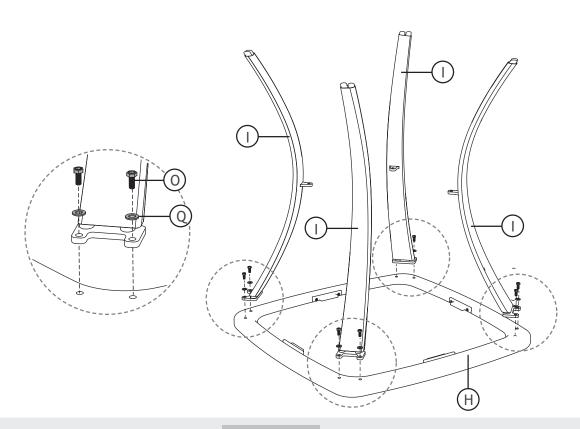

Locate 4 Table Feet(I) to the Table Top(H) by the pre-drilled threads. Fasten Bolts(O) with Washers(Q) by using Allen Key(R) to combine table top and table feet together. 8 bolts should be fastened totally, 2 for each foot.

Locate Table Rack(J) to 4 Table Feet(I) by the pre-drilled threads. Fasten Bolts(O) with Washers(Q) by using Allen Key(R) to combine table rack and table feet together. 4 bolts should be fastened totally, 1 for each corner of the rack. Now fasten all bolts tight.