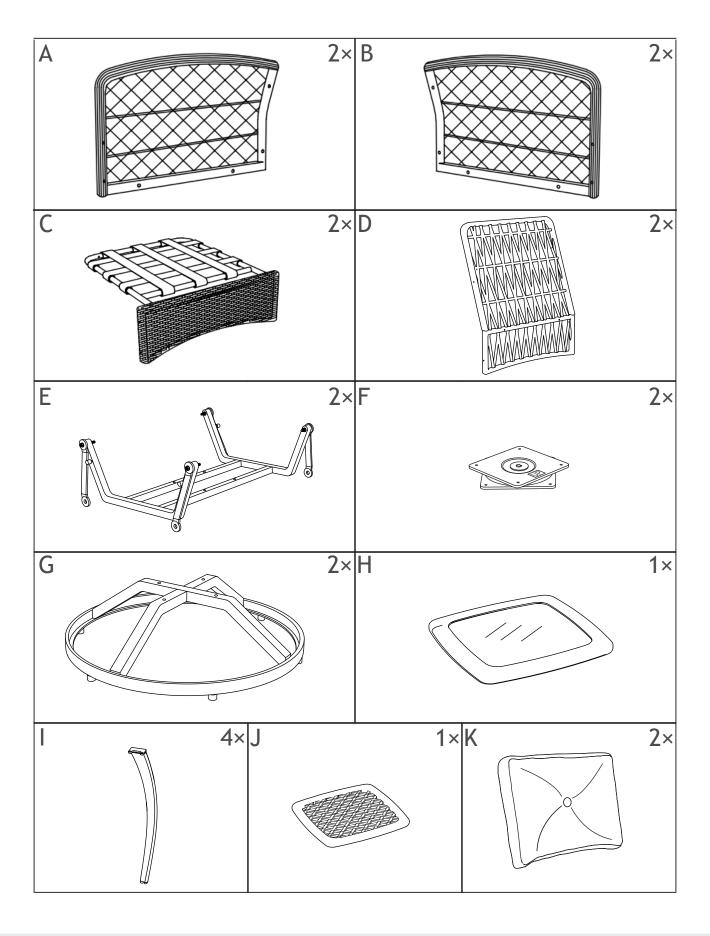

# PARTS LIST

### **ASSEMBLY**

- Please do not completely tighten all the hardwares until the entire assembly is completed!
- · In order to let you clearly see the position of the screw holes, we omitted the rattan pattern in the parts on the installation step.
- Locate the Armrests(A & B) to the Chair Back(D) by the pre pre-drilled threads. Fasten Bolts(M) with Washers (Q) by using Allen Key(R) to combine armrests and chair back together.

Locate the Chair Seat(C) to the Armrests(A & B) by the pre-drilled threads. Fasten Bolts(M) with Washers (Q) by usin g Allen Key(R) to combine armrests and chair seat together.

3.Locate the Chair Seat(C) to the Chair Back(D) by the pre-drilled threads. Fasten Bolts(M) with Washers (Q) by using Allen Key(R) to combine chair seat and chair back together.

Locate the Rocking Track(E) to the Armrests Armrests' bottom(A & B) by the pre-drilled threads. Fasten Bolts(M) into Washers (Q)&Screw Nuts(P) by using Allen Key(R) and Hex Spanner(S) to combine rocking rack and the chair main part together. 4 bolts should be fastened totally.

Please make sure that the placement of the part E is exactly the same as the picture (Two swing arms are outside the black plastic part), and then

Fasten Bolts(N) into Washers (Q)&Screw Nuts(P) by using Allen Key(R) and Hex Spanner(S) to combine Swivel turnplate (F) and Base(G) together. 4 bolts should be fastened totally. 8 Washers (Q and 4 Screw Nuts(P) are needed for this step.

#### Please note that the label "UP" is installed facing up

Locate the Swivel turnplate(F) to the Rocking Rack(E) by the pre drilled threads. Fasten Bolts(N) with Washers (Q) into Screw Nuts(P) by using Allen Key(R) and Hex Spanner(S). 4 bolts should be fastened totally. 8 Washers (Q and 4 Screw Nuts(P) are needed for this step.

Locate 4 Table Feet(I) to the Table Top(H) by the pre-drilled threads. Fasten Bolts(O) with Washers(Q) by using Allen Key(R) to combine table top and table feet together. 8 bolts should be fastened totally, 2 for each foot.

Locate Table Rack(J) to 4 Table Feet(I) by the pre-drilled threads. Fasten Bolts(O) with Washers(Q) by using Allen Key(R) to combine table rack and table feet together. 4 bolts should be fastened totally, 1 for each corner of the rack. Now fasten all bolts tight.