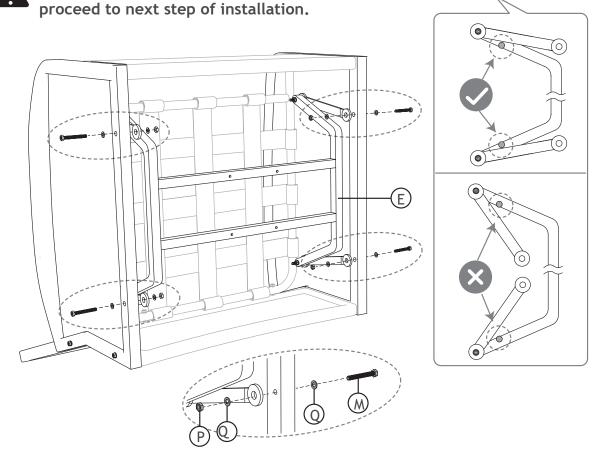

Locate the Rocking Track(E) to the Armrests Armrests' bottom(A & B) by the pre-drilled threads. Fasten Bolts(M) into Washers (Q)&Screw Nuts(P) by using Allen Key(R) and Hex Spanner(S) to combine rocking rack and the chair main part together. 4 bolts should be fastened totally.

Please make sure that the placement of the part E is exactly the same as the picture (Two swing arms are outside the black plastic part), and then

Fasten Bolts(N) into Washers (Q)&Screw Nuts(P) by using Allen Key(R) and Hex Spanner(S) to combine Swivel turnplate (F) and Base(G) together. 4 bolts should be fastened totally. 8 Washers (Q and 4 Screw Nuts(P) are needed for this step.