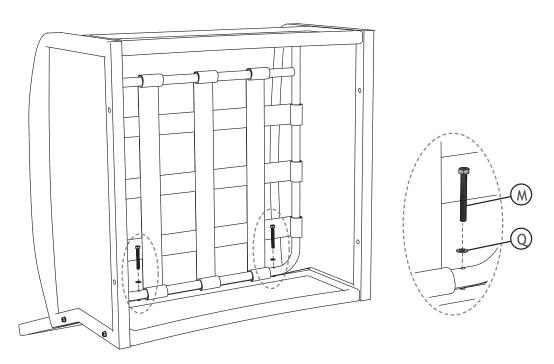

Locate the Rocking Track(E) to the Armrests Armrests' bottom(A & B) by the pre-drilled threads. Fasten Bolts(M) into Washers (Q)&Screw Nuts(P) by using Allen Key(R) and Hex Spanner(S) to combine rocking rack and the chair main part together. 4 bolts should be fastened totally.