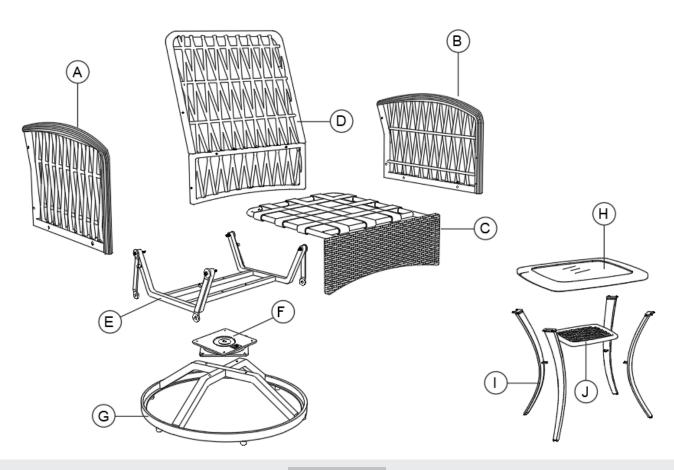

# **Exploded View**

### **ASSEMBLY**

- Please do not completely tighten all the hardwares until the entire assembly is completed!
- · In order to let you clearly see the position of the screw holes, we omitted the rattan pattern in the parts on the installation step.
- Locate the Armrests(A & B) to the Chair Back(D) by the pre pre-drilled threads. Fasten Bolts(M) with Washers (Q) by using Allen Key(R) to combine armrests and chair back together.

Locate the Chair Seat(C) to the Armrests(A & B) by the pre-drilled threads. Fasten Bolts(M) with Washers (Q) by usin g Allen Key(R) to combine armrests and chair seat together.

3.Locate the Chair Seat(C) to the Chair Back(D) by the pre-drilled threads. Fasten Bolts(M) with Washers (Q) by using Allen Key(R) to combine chair seat and chair back together.

Locate the Rocking Track(E) to the Armrests Armrests' bottom(A & B) by the pre-drilled threads. Fasten Bolts(M) into Washers (Q)&Screw Nuts(P) by using Allen Key(R) and Hex Spanner(S) to combine rocking rack and the chair main part together. 4 bolts should be fastened totally.

Please make sure that the placement of the part E is exactly the same as the picture (Two swing arms are outside the black plastic part), and then

Fasten Bolts(N) into Washers (Q)&Screw Nuts(P) by using Allen Key(R) and Hex Spanner(S) to combine Swivel turnplate (F) and Base(G) together. 4 bolts should be fastened totally. 8 Washers (Q and 4 Screw Nuts(P) are needed for this step.

#### Please note that the label "UP" is installed facing up

Locate the Swivel turnplate(F) to the Rocking Rack(E) by the pre drilled threads. Fasten Bolts(N) with Washers (Q) into Screw Nuts(P) by using Allen Key(R) and Hex Spanner(S). 4 bolts should be fastened totally. 8 Washers (Q and 4 Screw Nuts(P) are needed for this step.

Locate 4 Table Feet(I) to the Table Top(H) by the pre-drilled threads. Fasten Bolts(O) with Washers(Q) by using Allen Key(R) to combine table top and table feet together. 8 bolts should be fastened totally, 2 for each foot.

Locate Table Rack(J) to 4 Table Feet(I) by the pre-drilled threads. Fasten Bolts(O) with Washers(Q) by using Allen Key(R) to combine table rack and table feet together. 4 bolts should be fastened totally, 1 for each corner of the rack. Now fasten all bolts tight.