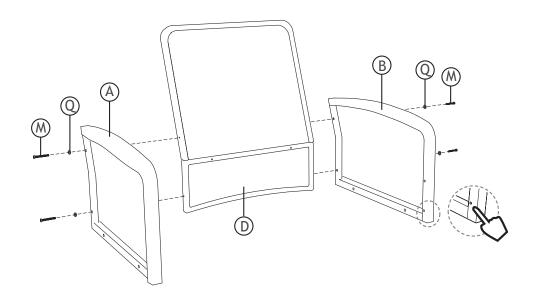

### **ASSEMBLY**

- Please do not completely tighten all the hardwares until the entire assembly is completed!
- · In order to let you clearly see the position of the screw holes, we omitted the rattan pattern in the parts on the installation step.
- Locate the Armrests(A & B) to the Chair Back(D) by the pre pre-drilled threads. Fasten Bolts(M) with Washers (Q) by using Allen Key(R) to combine armrests and chair back together.