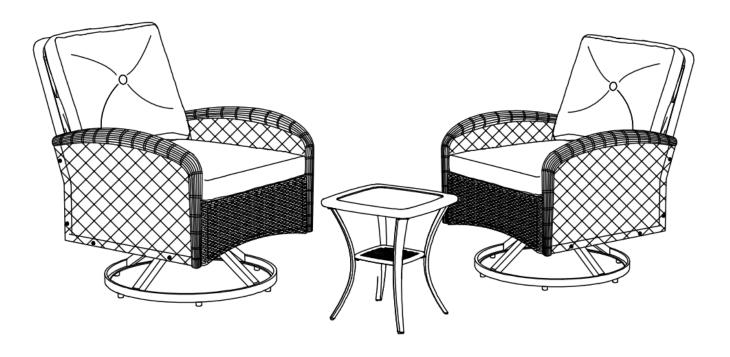

#### 3PCS Steel Wicker Swivel Rocker Bistro Set

#### SKU: BAAA003BU / BAAA003GY BAAA003KK / BAAA003WR / BAAA003NA