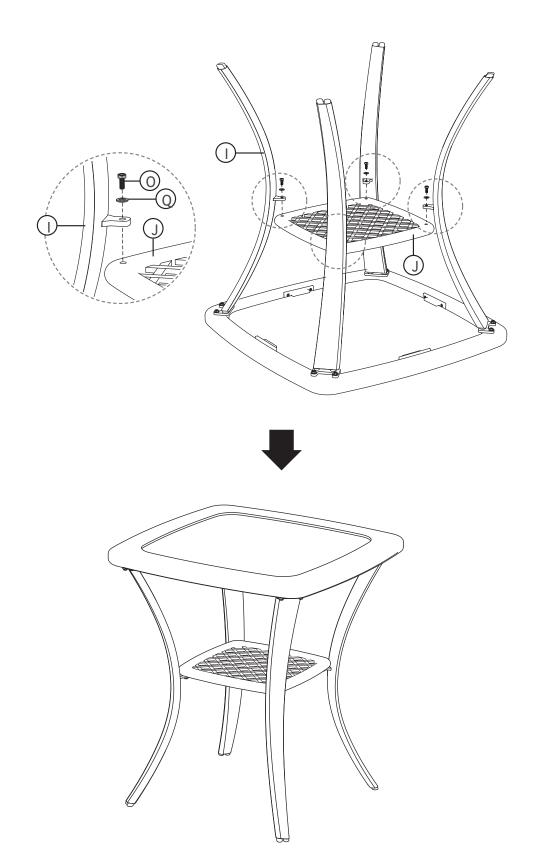

Locate 4 Table Feet(I) to the Table Top(H) by the pre-drilled threads. Fasten Bolts(O) with Washers(Q) by using Allen Key(R) to combine table top and table feet together. 8 bolts should be fastened totally, 2 for each foot.

Locate Table Rack(J) to 4 Table Feet(I) by the pre-drilled threads. Fasten Bolts(O) with Washers(Q) by using Allen Key(R) to combine table rack and table feet together. 4 bolts should be fastened totally, 1 for each corner of the rack. Now fasten all bolts tight.