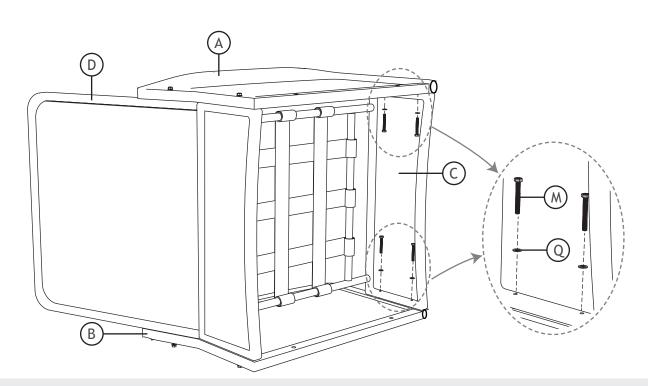

Locate the Chair Seat(C) to the Armrests(A & B) by the pre-drilled threads. Fasten Bolts(M) with Washers (Q) by usin g Allen Key(R) to combine armrests and chair seat together.

3.Locate the Chair Seat(C) to the Chair Back(D) by the pre-drilled threads. Fasten Bolts(M) with Washers (Q) by using Allen Key(R) to combine chair seat and chair back together.