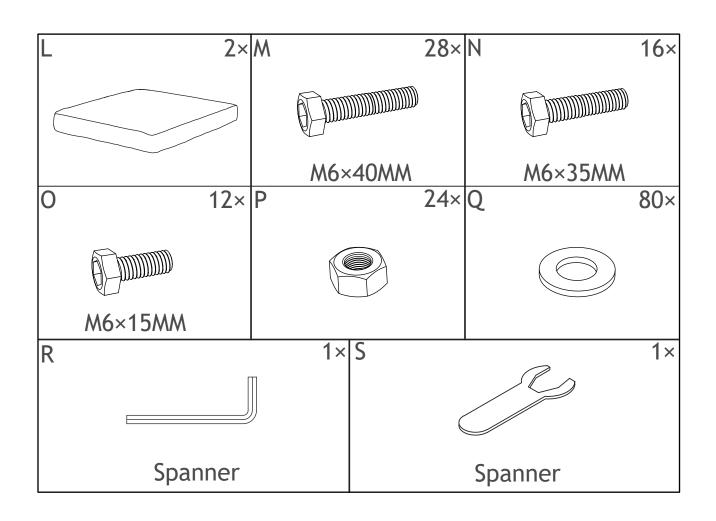

Locate the Rocking Track(E) to the Armrests Armrests' bottom(A & B) by the pre-drilled threads. Fasten Bolts(M) into Washers (Q)&Screw Nuts(P) by using Allen Key(R) and Hex Spanner(S) to combine rocking rack and the chair main part together. 4 bolts should be fastened totally.

Please make sure that the placement of the part E is exactly the same as the picture (Two swing arms are outside the black plastic part), and then

Fasten Bolts(N) into Washers (Q)&Screw Nuts(P) by using Allen Key(R) and Hex Spanner(S) to combine Swivel turnplate (F) and Base(G) together. 4 bolts should be fastened totally. 8 Washers (Q and 4 Screw Nuts(P) are needed for this step.

#### Please note that the label "UP" is installed facing up

Locate the Swivel turnplate(F) to the Rocking Rack(E) by the pre drilled threads. Fasten Bolts(N) with Washers (Q) into Screw Nuts(P) by using Allen Key(R) and Hex Spanner(S). 4 bolts should be fastened totally. 8 Washers (Q and 4 Screw Nuts(P) are needed for this step.

Locate 4 Table Feet(I) to the Table Top(H) by the pre-drilled threads. Fasten Bolts(O) with Washers(Q) by using Allen Key(R) to combine table top and table feet together. 8 bolts should be fastened totally, 2 for each foot.

Locate Table Rack(J) to 4 Table Feet(I) by the pre-drilled threads. Fasten Bolts(O) with Washers(Q) by using Allen Key(R) to combine table rack and table feet together. 4 bolts should be fastened totally, 1 for each corner of the rack. Now fasten all bolts tight.