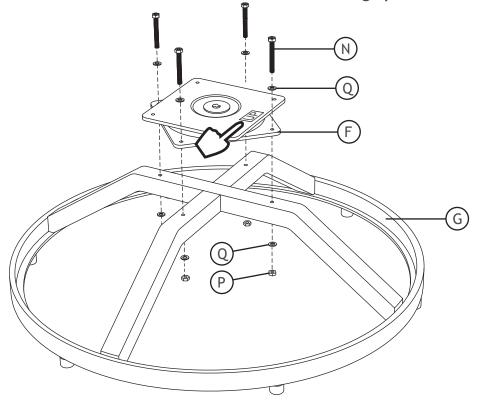

Please make sure that the placement of the part E is exactly the same as the picture (Two swing arms are outside the black plastic part), and then

Fasten Bolts(N) into Washers (Q)&Screw Nuts(P) by using Allen Key(R) and Hex Spanner(S) to combine Swivel turnplate (F) and Base(G) together. 4 bolts should be fastened totally. 8 Washers (Q and 4 Screw Nuts(P) are needed for this step.

#### Please note that the label "UP" is installed facing up

Locate the Swivel turnplate(F) to the Rocking Rack(E) by the pre drilled threads. Fasten Bolts(N) with Washers (Q) into Screw Nuts(P) by using Allen Key(R) and Hex Spanner(S). 4 bolts should be fastened totally. 8 Washers (Q and 4 Screw Nuts(P) are needed for this step.