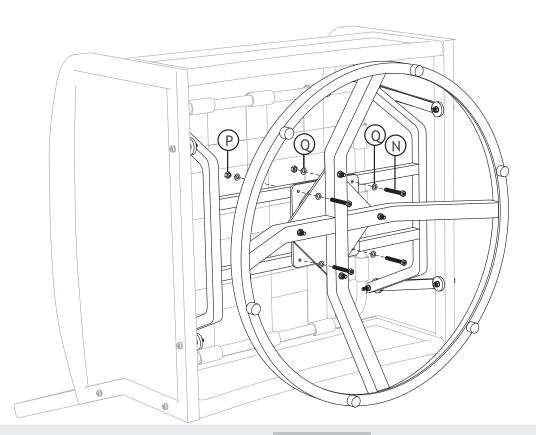

Locate the Rocking Track(E) to the Armrests Armrests' bottom(A & B) by the pre-drilled threads. Fasten Bolts(M) into Washers (Q)&Screw Nuts(P) by using Allen Key(R) and Hex Spanner(S) to combine rocking rack and the chair main part together. 4 bolts should be fastened totally.

Please make sure that the placement of the part E is exactly the same as the picture (Two swing arms are outside the black plastic part), and then

Fasten Bolts(N) into Washers (Q)&Screw Nuts(P) by using Allen Key(R) and Hex Spanner(S) to combine Swivel turnplate (F) and Base(G) together. 4 bolts should be fastened totally. 8 Washers (Q and 4 Screw Nuts(P) are needed for this step.

#### Please note that the label "UP" is installed facing up

Locate the Swivel turnplate(F) to the Rocking Rack(E) by the pre drilled threads. Fasten Bolts(N) with Washers (Q) into Screw Nuts(P) by using Allen Key(R) and Hex Spanner(S). 4 bolts should be fastened totally. 8 Washers (Q and 4 Screw Nuts(P) are needed for this step.