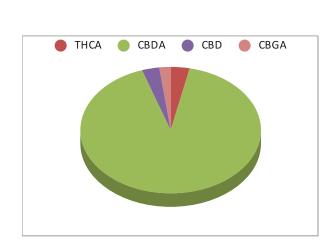

Sample ID **21071030547** 

Matrix Flower

Metric

Harvest/Prod Date

Report Created 7/23/2021 Results Valid Until 7/23/2022

 Sample Extracted
 Sample Analyzed

 7/23/2021 10:20
 7/23/2021 17:24

|   | Cannabinoids                | %Weight | mg/ gram | LOQ(% /w) |
|---|-----------------------------|---------|----------|-----------|
|   | <b>∆9 THC</b>               | 0.00    | 0.0      | 0.08      |
|   | THCA                        | 0.22    | 2.2      | 0.08      |
|   | Total THC (THCA*0.877)+9THC | 0.18    | 1.8      | 0.08      |
|   | CBDA                        | 19.60   | 196.0    | 0.08      |
|   | CBD                         | 0.67    | 6.7      | 0.08      |
|   | CBN                         | 0.00    | 0.0      | 0.08      |
| ‡ | $\Delta 8$ THC              | 0.00    | 0.0      | 0.08      |
| ‡ | CBC                         | 0.00    | 0.0      | 0.08      |
| ‡ | CBGA                        | 0.44    | 4.4      | 0.08      |
| ± | CBG                         | 0.00    | 0.0      | 0.08      |