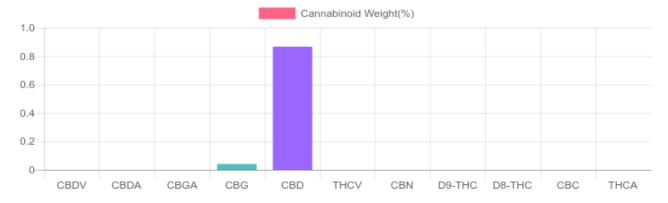

## **Cannabinoids Test**

SHIMADZU INTEGRATED UPLC-PDA

| GSL SOP 400        | PREPARED: 08/05/2020 11:58:06 |           | UPLOADED: 08/06/2020 11:24:24 |         |
|--------------------|-------------------------------|-----------|-------------------------------|---------|
| Cannabinoids       | LOQ                           | weight(%) | mg/g                          | mg/unit |
| D9-THC             | 10 PPM                        | N/D       | N/D                           | N/D     |
| THCA               | 10 PPM                        | N/D       | N/D                           | N/D     |
| CBD                | 10 PPM                        | 0.867%    | 8.670                         | 260.1   |
| CBDA               | 20 PPM                        | N/D       | N/D                           | N/D     |
| CBDV               | 20 PPM                        | N/D       | N/D                           | N/D     |
| CBC                | 10 PPM                        | N/D       | N/D                           | N/D     |
| CBN                | 10 PPM                        | N/D       | N/D                           | N/D     |
| CBG                | 10 PPM                        | 0.041%    | 0.412                         | 12.4    |
| CBGA               | 20 PPM                        | N/D       | N/D                           | N/D     |
| D8-THC             | 10 PPM                        | N/D       | N/D                           | N/D     |
| THCV               | 10 PPM                        | N/D       | N/D                           | N/D     |
| TOTAL D9-THC       |                               | N/D       | N/D                           | N/D     |
| TOTAL CBD*         |                               | 0.867%    | 8.670                         | 260.1   |
| TOTAL CANNABINOIDS |                               | 0.908%    | 9.082                         | 272.5   |