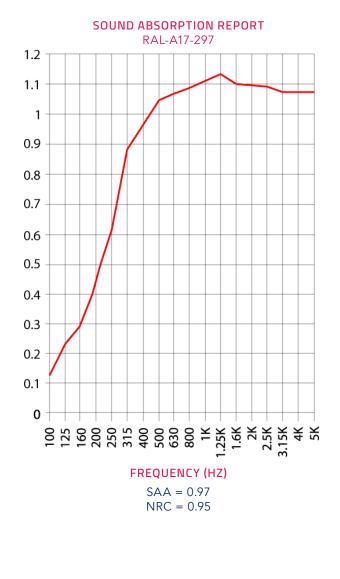

## 1.5" ACOUSTIC PANELS: ACOUSTIC TESTING

## **Acoustic Panels Test Report**

The test report quotes the frequency dependent sound absorption data as well as the single number ratings. Data taken from Test Report RAL-A17-297 conducted by Riverbank Acoustical Laboratories. Complete test results are available upon request.

| FREQUENCY (HZ) | ABSORPTION<br>COEFFICIENT |
|----------------|---------------------------|
| 100            | 0.13                      |
| 125            | 0.23                      |
| 160            | 0.29                      |
| 200            | 0.43                      |
| 250            | 0.62                      |
| 315            | 0.87                      |
| 400            | 0.96                      |
| 500            | 1.04                      |
| 630            | 1.07                      |
| 800            | 1.09                      |
| 1000           | 1.11                      |
| 1250           | 1.14                      |
| 1600           | 1.10                      |
| 2000           | 1.10                      |
| 2500           | 1.09                      |
| 3150           | 1.06                      |
| 4000           | 1.07                      |
| 5000           | 1.06                      |