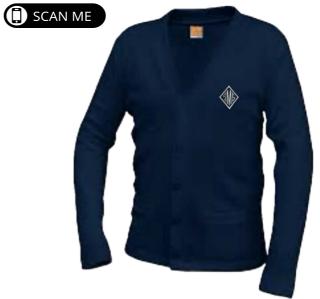

#### **SHOES**

BOYS BLACK OXFORD SHOE // GIRLS NAVY OR BLACK SHOE

NEW ITEM!
V-NECK CARDIGAN
ALL GRADES

UNIFORMS FOR ALL GRADES WILL BE AVAILABLE FOR PURCHASE
ORDER ONLINE ANYTIME, DIRECT SHIPPING OR PICK UP AT FRANKFORD AVENUE LOCATION