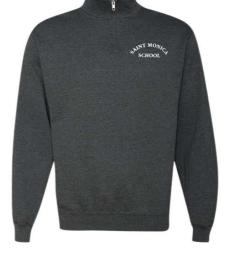

# ST. MONICA SCHOOL

16TH & PORTER STS.

PHILA., PA. 19145

NEW ITEM!
FOR MIDDLE SCHOOL
STUDENTS
GRADES 6 TO 8

# **GIRLS**

NAVY JUMPER SIZES 4-14 HALFS TEEN-HALF //
EMBLEM SOLD SEPARATELY

S/S WHITE PETERPAN SIZES 4-16 AS-AXL

L/S WHITE PETERPAN SIZES 4-16 AS-AXL

**NAVY V-NECK CARDIGAN YS-YXL AS-AXL** 

### **BOYS**

**BOYS GREY SLACKS 4-16 PREPS/HUSK** 

S/S WHITE POLO SHIRT W/LOGO YS-AXL

L/S WHITE BROADCLOTH 4-20

**NAVY TIE** 

NAVY V-NECK CARDIGAN W/LOGO YS-AXL

# **GRADES 6-8**

**GREY QUARTER ZIP W/LOGO** 

### **GYMWEAR**

LIGHTBLUE T-SHIRT W/LOGO YS-AXL

NAVY SWEATPANT W/LOGO YS-AXL

NAVY SWEATSHIRT W/LOGO AS-AXL

**NAVY MESH SHORT W/LOGO YS-AXL** 

#### **SHOES**

BOYS BLACK OXFORD SHOE // GIRLS NAVY OR BLACK SHOE





NEW ITEM!
V-NECK CARDIGAN
ALL GRADES





UNIFORMS FOR ALL GRADES WILL BE AVAILABLE FOR PURCHASE
ORDER ONLINE ANYTIME, DIRECT SHIPPING OR PICK UP AT FRANKFORD AVENUE LOCATION

CRAMERSUNIFORMS.COM