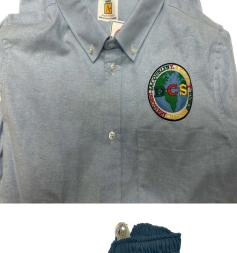

## **GRADES 6-8**

**GREY TRIBLEND PANTS** 

SS LT. BLUE DRESS SHIRT W/LOGO

LS LT BLUE DRESS SHIRT W/LOGO

**NAVY BLAZER W/EMBLEM** 

PLAID #57 TIE

\*PLEASE ALLOW 3-5 DAYS FOR CUSTOM TAILORING TO APPLY EMBLEM TO BLAZER

## **GRADES 6-8**

**GREY SKIRT 8-18 7H-18H GREY PANTS GIRLS AND JUNIORS** 

SS LT. BLUE DRESS SHIRT W/LOGO 10-20 AS-AXL LS LT BLUE DRESS SHIRT W/LOGO

PLAID #57 TIE

**BLAZER W/LOGO SIZE** 

\*PLEASE ALLOW 3-5 DAYS FOR CUSTOM TAILORING TO APPLY EMBLEM TO BLAZER