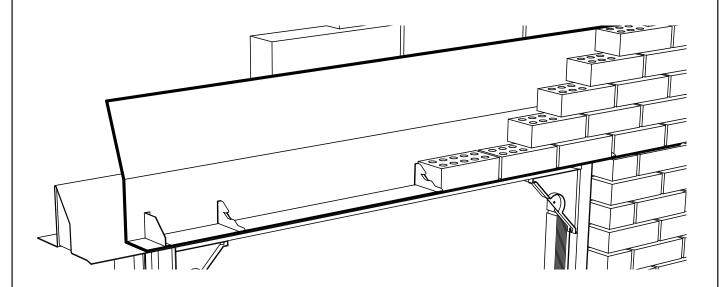

## **PRODUCT DESCRIPTION**

The Manthorpe range of Lintel Trays are fabricated in three different sizes to suit cavity widths up to 150mm and lintel heights of 230mm, they are available in rolled lengths of 5 & 25 meters. Its pre-creased design enables the tray to be folded to suit a variety of lintels profiles and its rigidity allows it to be self supporting. This eliminates the need to build into the inner leaf wall.

Manthorpe's Lintel Trays are designed in response to NHBC and British Standard requirements. These state that cavity tray/dampproof protection should be provided over all openings.

The Lintel Tray is made of tough, durable polypropylene and will protect cavity wall lintels against corrosion from moisture. Any water collects on the top of the lintel tray and is contained by the stop ends. The water is then directed to the outside of the building through Peep or Weep Vents in the outer cavity.