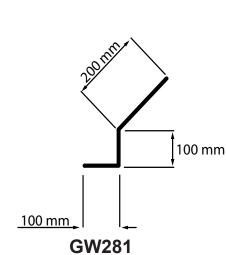

## Lintel Tray

Code: GW281, GW282, GW283

## Manthorpe Building Products

Product Information Sheet

Code: GW281, GW282, GW283

Lintel Tray

**GW282** 

100 mm

**GW283** 

| PRODUCT CODE | PRODUCT HEIGHT | PRODUCT LENGTH | PRODUCT WEIGHT |
|--------------|----------------|----------------|----------------|
| GW281-5      | 400MM          | 5 METERS       | 1.5 KG         |
| GW281-25     | 400MM          | 25 METERS      | 8.0 KG         |
| GW282-5      | 463MM          | 5 METERS       | 2.0 KG         |
| GW282-25     | 463MM          | 25 METERS      | 10.0 KG        |
| GW283-5      | 530MM          | 5 METERS       | 2.5 KG         |
| GW283-25     | 530MM          | 25 METERS      | 11.5 KG        |