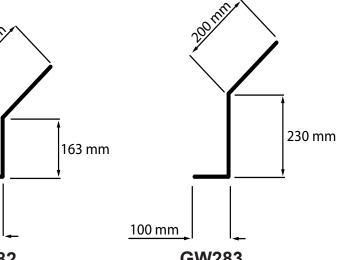

## Lintel Tray

Code: GW281, GW282, GW283

## Manthorpe Building Products

Product Information Sheet

Code: GW281, GW282, GW283

Lintel Tray

**GW282** 

100 mm

**GW283** 

| PRODUCT CODE | PRODUCT HEIGHT | PRODUCT LENGTH | PRODUCT WEIGHT |
|--------------|----------------|----------------|----------------|
| GW281-5      | 400MM          | 5 METERS       | 1.5 KG         |
| GW281-25     | 400MM          | 25 METERS      | 8.0 KG         |
| GW282-5      | 463MM          | 5 METERS       | 2.0 KG         |
| GW282-25     | 463MM          | 25 METERS      | 10.0 KG        |
| GW283-5      | 530MM          | 5 METERS       | 2.5 KG         |
| GW283-25     | 530MM          | 25 METERS      | 11.5 KG        |