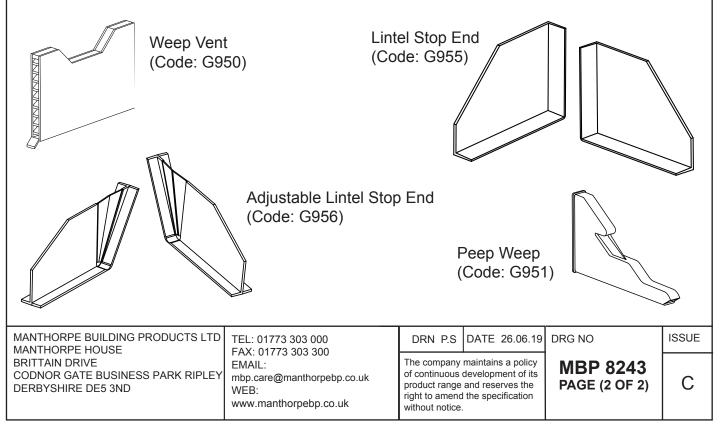

|     |

without notice.

www.manthorpebp.co.uk

## Manthorpe Building Products

Product Information Sheet

Code: GW281, GW282, GW283



Lintel Tray



**GW282** 

100 mm

**GW283** 

| PRODUCT CODE | PRODUCT HEIGHT | PRODUCT LENGTH | PRODUCT WEIGHT |
|--------------|----------------|----------------|----------------|
| GW281-5      | 400MM          | 5 METERS       | 1.5 KG         |
| GW281-25     | 400MM          | 25 METERS      | 8.0 KG         |
| GW282-5      | 463MM          | 5 METERS       | 2.0 KG         |
| GW282-25     | 463MM          | 25 METERS      | 10.0 KG        |
| GW283-5      | 530MM          | 5 METERS       | 2.5 KG         |
| GW283-25     | 530MM          | 25 METERS      | 11.5 KG        |

Manthorpe Lintel Trays should be used with the following products: