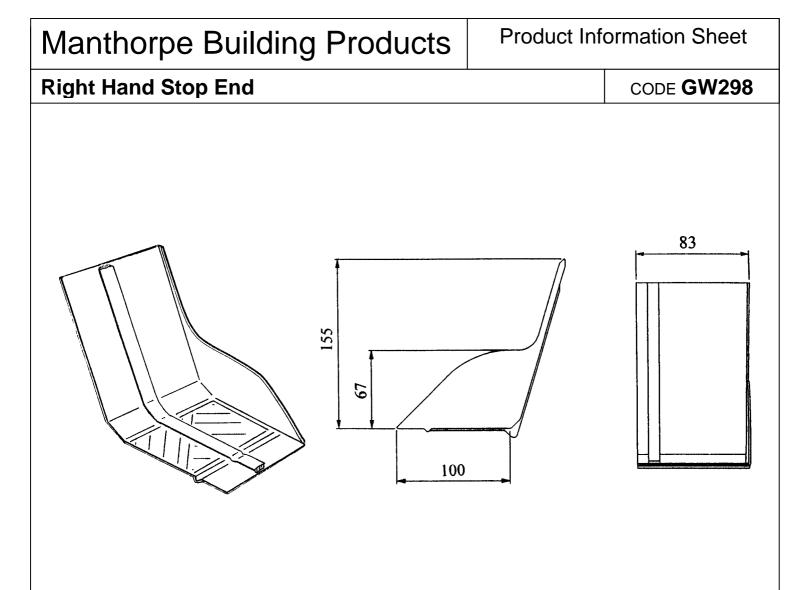

## **Description:**

The GW298 Stop End is designed for use with the horizontal cavity tray system and prevents water discharging into the cavity.

Each stop end is supplied with mastic tape ensuring a tight bonded joint is achieved between the stop end and tray.