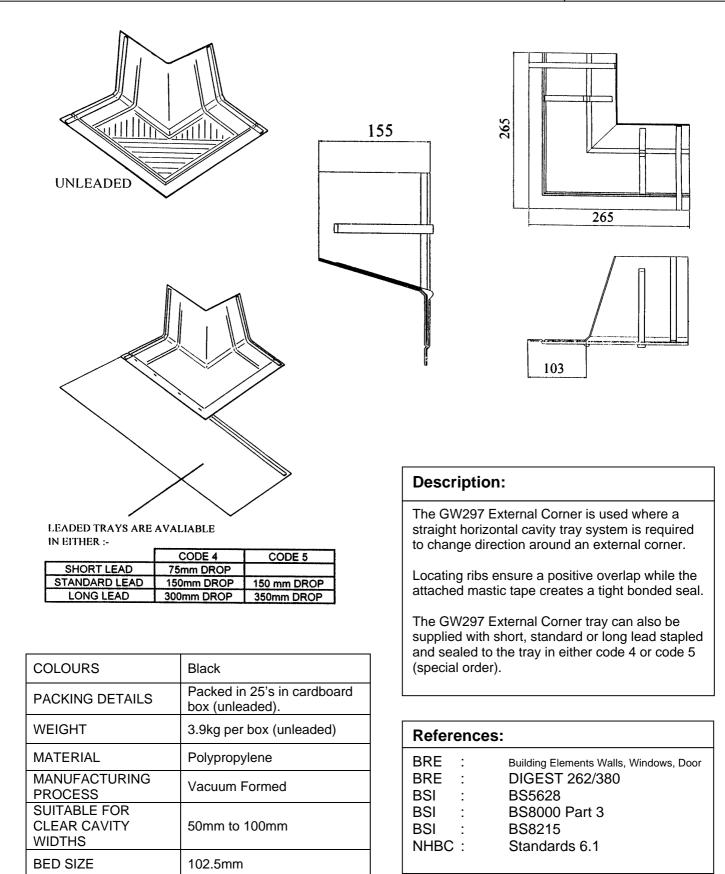

## **External Corner**

## CODE **GW297**

| MANTHORPE BUILDING PRODUCTS LTD<br>MANTHORPE HOUSE                          |                                                                                                    | DRN M.L.W.O                                                                                                                                                 | Date 21.06.19 | DRG No   | Issue |
|-----------------------------------------------------------------------------|----------------------------------------------------------------------------------------------------|-------------------------------------------------------------------------------------------------------------------------------------------------------------|---------------|----------|-------|
| BRITTAIN DRIVE<br>CODNOR GATE BUSINESS PARK<br>RIPLEY<br>DERBYSHIRE DE5 3ND | FAX: 01773 303 300<br>EMAIL:<br><u>mbp.care@manthorpebp.co.uk</u><br>WEB:<br>www.manthorpebp.co.uk | The company maintains a policy<br>of continuous development of its<br>product range and reserves the<br>right to amend the specification<br>without notice. |               | MBP 8040 | В     |