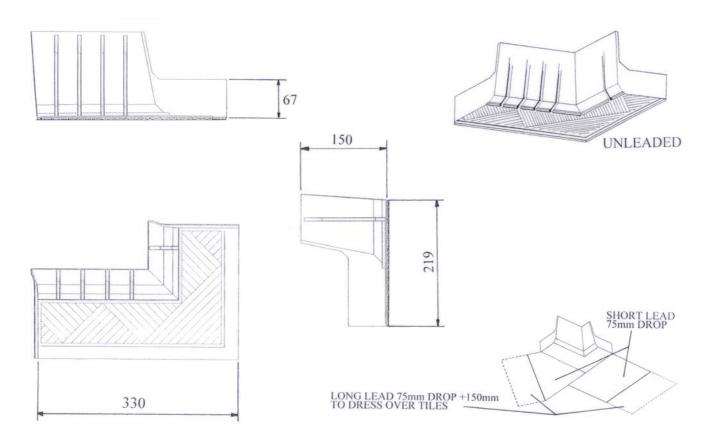

## **Corner Catchment Tray Right Hand**

CODE GW293 CC RH

### **Description:**

The GW293 CC Corner Catchment Tray is designed for situations where an abutment ends at a corner to shield the corner from water entry, also where restricted space prohibits the fitting of a standard catchment tray.

The tray has up stands at both ends ensuring the water, which runs down from the trays above, is collected and safely diverted out of the wall.

A G950 Weep Vent must be used in conjunction with this tray to drain the collected water away.

The tray includes a foam strip that is easily raked out exposing a 25mm deep aperture into which the lead is inserted and secured with lead wedges.

The GW293 CC Corner Catchment Tray can also be supplied with short or long lead securely attached with staples and sealant in either code 4 or code 5 (special order) lead.

Note: - When ordering trays please state roof pitch and whether short or long lead is required.

| o's in                  |
|-------------------------|
| ''o in                  |
| os in<br>ox (unleaded). |
| x (unleaded)            |
| ne                      |
| med                     |
| )mm                     |
|                         |
|                         |
|                         |