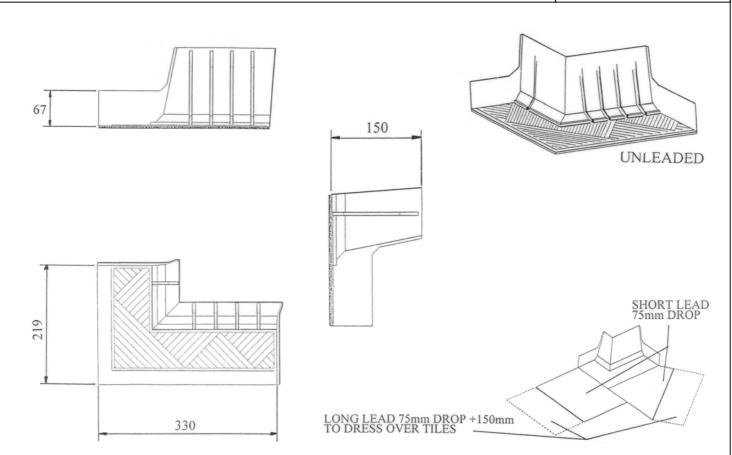

## Corner Catchment Tray Left Hand

CODE GW293 CC LH

#### **Description:**

The GW293 CC Corner Catchment Tray is designed for situations where an abutment ends at a corner to shield the corner from water entry, and where restricted space prohibits the fitting of a standard catchment tray.

The tray has up stands at both ends ensuring the water, which runs down from the trays above, is collected and safely diverted out of the wall.

A G950 Weep Vent must be used in conjunction with this tray to drain the collected water away.

The tray includes a foam strip that is easily raked out exposing a 25mm deep aperture into which the lead is inserted and secured with lead wedges.

The GW293 CC Corner Catchment Tray can also be supplied with short or long lead securely attached with staples and sealant in either code 4 or code 5 (special order) lead.