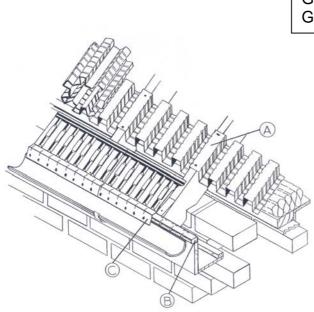

### **Fitting Instructions:**

The G500 Roll Panel Ventilator (A) should be rolled out over the full length of the eaves and pulled to adjust to the correct roof truss centres then nailed or stapled down to secure in position as shown.

The G1200N Over Fascia Ventilator (B) should be nailed to the top of the fascia board through the fixing holes provided along the full length of the eaves as shown.

The G1280 Felt Support Tray (C) should be used with timber fillets. The front "bobble" edge should be dressed down towards the gutter and either stapled or nailed into the position over the G1200N Over Fascia Vent. The first "bobble" of each tray should be used to locate the over lap of 25mm as each tray is 625mm long. Felt should be dressed over the G1280 Felt Support Tray as normal.