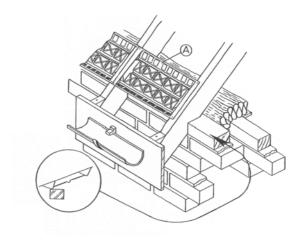

## **Fitting Instructions:**

The G605 Cross Flow Fly Screen Eaves Panel (A) should be positioned with the section over lapping the external brick course and either nailed or stapled to the rafters ensuring that the loft insulation is firmly tucked into the eaves as shown.

In certain low pitch situations an additional G500 Roll Panel will be required to ensure a clear air path over the insulation into the roof space.

Use in conjunction with other products from the Manthorpe range to provide a complete roof ventilation system.