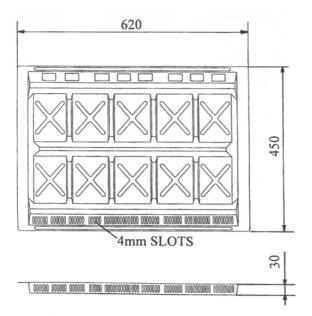

## **Cross Flow Fly Screen Eaves Panel Ventilator**

**CODE G605** 

6000mm<sup>2</sup> AIRFLOW PER PANEL

The G605 Cross Flow Fly Screen Panel is designed for open eaves or cottage style situations and to provide a clear air passage between the roofs felt and loft insulation.

The fly screen section consists of evenly punched slots specifically designed to prohibit entrance of large insects but wide enough not to be blocked by debris, paint or water droplets (see BS5250 section 6)

The G605 is suitable for 600mm rafter centres 400mm and 450mm versions are also available.

| COLOURS               | Black                                                       |
|-----------------------|-------------------------------------------------------------|
| PACKING DETAILS       | 50 Panels per box                                           |
| WEIGHT                | 7.2kg per box                                               |
| MATERIAL              | Lightweight Rigid PVC                                       |
| MANUFACTURING PROCESS | Vacuum Formed                                               |
| FREE AIRFLOW          | 10,000mm²/M<br>equivalent to a<br>continuous gap of<br>10mm |