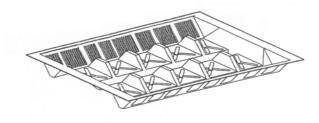

The fly screen section consists of evenly punched slots specifically designed to prohibit entrance of large insects but wide enough not to be blocked by debris, paint or water droplets (see BS5250 section 6)

The G605 is suitable for 600mm rafter centres 400mm and 450mm versions are also available.

| COLOURS               | Black                                                       |
|-----------------------|-------------------------------------------------------------|
| PACKING DETAILS       | 50 Panels per box                                           |
| WEIGHT                | 7.2kg per box                                               |
| MATERIAL              | Lightweight Rigid PVC                                       |
| MANUFACTURING PROCESS | Vacuum Formed                                               |
| FREE AIRFLOW          | 10,000mm²/M<br>equivalent to a<br>continuous gap of<br>10mm |