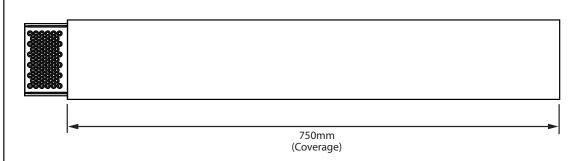

### **Description:**

The Manthorpe SmartVerge® Linear Dry Verge System provides a secure mechanical fixing solution for many types of roof coverings including Fibre Cement Slates, Natural Slates and Interlocking Plain Tiles.

The Linear Verge Units can be easily fitted to the verge of the roof in succession, locking the tiles in place to prevent wind uplift problems. The system is mortar-free and can be fixed in all weather conditions. Once fitted they are completely weatherproof and maintenance free.

The SmartVerge® Linear Dry Verge System is available in Slate Grey, Black, White, Terracotta and Dark Brown to compliment any variation of roof design. The Linear Dry Verge System preserves the continuous line of the verge, providing a neat and attractive finish.