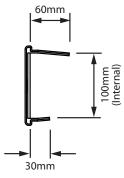

#### **Guidance:**

Each Linear Verge Unit should be fixed using aluminium or stainless steel, 3.35mm shank diameter spiral roll or annular shank nails, 38mm in length (these are not provided).

The Linear Verge Units should be used in conjunction with an additional **25mm x 38mm** batten strip securely fixed along the verge of the roof. Alternatively, they can be fixed directly onto the ends of the tiling battens if these are in good condition (may require sawing each Linear Verge Unit to align with batten ends).

At the ridge, the Angled or Round Ridge End Cap (Product Code: **GDV-END-A** or **GDV-END-R**) should be used to prevent the ingress of birds and large insects.

| MAX THICKNESS<br>OF VERGE   | 100mm (Inc. 38mm Batten Strip)                                                                                             |
|-----------------------------|----------------------------------------------------------------------------------------------------------------------------|
| ROOF PITCH<br>COMPATABILITY | 15° to 55° Pitch                                                                                                           |
| PACKING DETAILS             | Linear Dry Verge Pack contains 10<br>Left or Right Linear Dry Verge Units<br>plus Fixing Instructions.<br>3 Packs per Box. |
| WEIGHT                      | 13.8 Kg per Box                                                                                                            |
| MATERIAL                    | Unplasticized Polyvinyl<br>Chloride (uPVC)                                                                                 |
| MANUFACTURING PROCESS       | Injection Moulded                                                                                                          |
| COLOUR<br>VARIATIONS        | Slate Grey (GR)  Black (BL)  (MM)  Torracotta (TR)  Oark Brown (BR)                                                        |