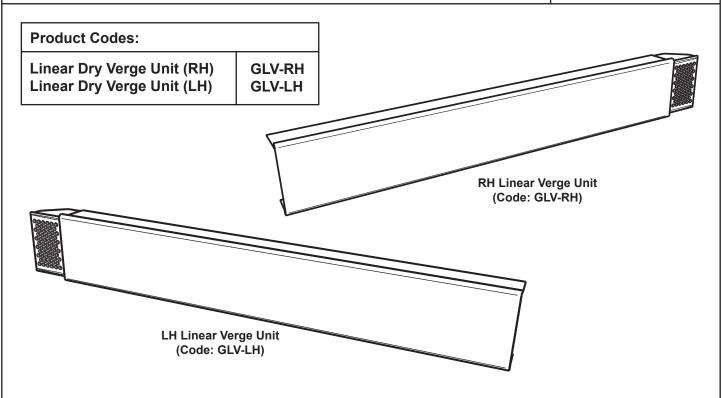

### SmartVerge® Linear Dry Verge System - Verge Units

CODE GLV-RH/LH

#### Left & Right Hand:

Right Hand Verge

Left Hand Verge

Illustration shows left and right hand verge units as viewed from outside the building. Note: careful attention should be taken when specifying 'left' and 'right'.