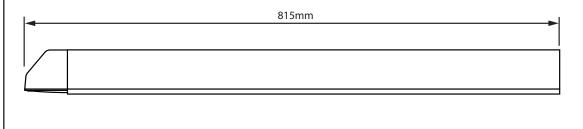

#### **Guidance:**

Each Linear Verge Unit should be fixed using aluminium or stainless steel, 3.35mm shank diameter spiral roll or annular shank nails, 38mm in length (these are not provided).

The Linear Verge Units should be used in conjunction with an additional **25mm x 38mm** batten strip securely fixed along the verge of the roof. Alternatively, they can be fixed directly onto the ends of the tiling battens if these are in good condition (may require sawing each Linear Verge Unit to align with batten ends).

At the ridge, the Angled or Round Ridge End Cap (Product Code: **GDV-END-A** or **GDV-END-R**) should be used to prevent the ingress of birds and large insects.

| MAX THICKNESS<br>OF VERGE   | 100mm (Inc. 38mm Batten Strip)                                                                                             |
|-----------------------------|----------------------------------------------------------------------------------------------------------------------------|
| ROOF PITCH<br>COMPATABILITY | 15° to 55° Pitch                                                                                                           |
| PACKING DETAILS             | Linear Dry Verge Pack contains 10<br>Left or Right Linear Dry Verge Units<br>plus Fixing Instructions.<br>3 Packs per Box. |
| WEIGHT                      | 13.8 Kg per Box                                                                                                            |
| MATERIAL                    | Unplasticized Polyvinyl<br>Chloride (uPVC)                                                                                 |
| MANUFACTURING PROCESS       | Injection Moulded                                                                                                          |
| COLOUR<br>VARIATIONS        | Slate Grey (GR)  Black (BL)  (MM)  Torracotta (TR)  Oark Brown (BR)                                                        |