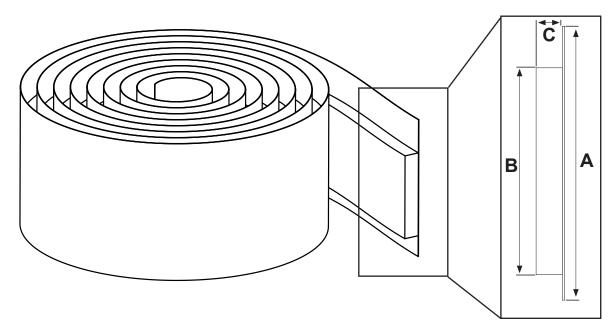

#### **Description**

Damcor is an insulated DPC to provide a simple solution to thermal bridging where the cavity is closed, using a returned block work detail.

| Cavity Closer | Length / Per Roll | DPC Width /A | Insulation /B | Insulation /C | Qnty. per bag |
|---------------|-------------------|--------------|---------------|---------------|---------------|
| DC165         | 6m                | 165mm        | 100mm         | 18mm          | 8             |
| DC225         | 6m                | 225mm        | 150mm         | 18mm          | 6             |