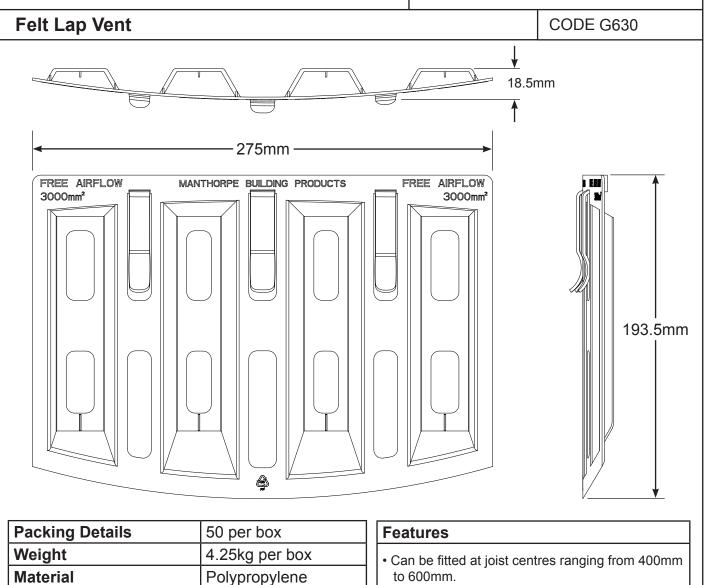

## Manthorpe Building Products

White

**Injection Moulded** 

3000mm<sup>2</sup> per G630

**Product Information Sheet** 

| • Easy to fit, the tapered lead in helps to slot the |  |  |  |
|------------------------------------------------------|--|--|--|
| product between the felt laps.                       |  |  |  |

| • | The 3 felt clips help secure the product in place |
|---|---------------------------------------------------|
|   | even if the edge of the felt is degraded.         |

## Description

**Free Airflow** 

Manufacturing Process

Colour

The Manthorpe Felt Lap Vent is a refurbishment product designed to increase the amount of ventilation into existing roof spaces. Usually fitted retrospectively to properties with additional loft insulation recently installed, however the Felt Lap Vent will help to combat the problem of condensation build up in any roof space with a lapped felt/ membrane construction.