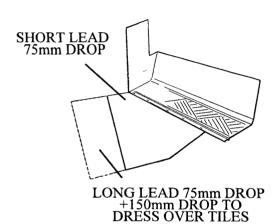

The GW291 SBS Short Right Hand Intermediate Tray can also be supplied with short or long lead securely attached with staples in either code 4 or code 5 (special order) lead.

Note: - When ordering trays please state roof pitch, course, and height and whether short or long lead is required.