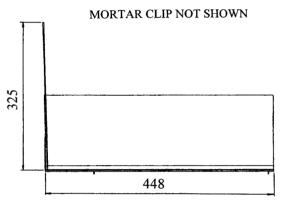

The flexible perpend protector attached to the tray prevents driving rain penetrating the outer wall and tracking across the masonry.

The tray has a unique front mortar clip that can be removed at any time once the mortar has set leaving a 25mm deep aperture into which the lead is inserted into and secured with lead wedges.

| COLOURS                       | Black                                              |
|-------------------------------|----------------------------------------------------|
| PACKING DETAILS               | Packed in 25's in cardboard box (unleaded).        |
| WEIGHT                        | 10.6kg per box (unleaded)                          |
| MATERIAL                      | Polypropylene                                      |
| MANUFACTURING PROCESS         | Injection Molded                                   |
| SUITABLE FOR<br>CAVITY WIDTHS | 50mm to 100mm                                      |
| SUITABLE FOR PITCHES          | 35 to 50 225mm coursing<br>25 to 50 150mm coursing |
| BED SIZE                      | 102.5mm                                            |