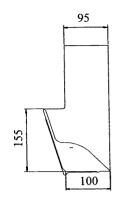

| COLOURS                       | Black                                              |
|-------------------------------|----------------------------------------------------|
| PACKING DETAILS               | Packed in 25's in cardboard box (unleaded).        |
| WEIGHT                        | 10.6kg per box (unleaded)                          |
| MATERIAL                      | Polypropylene                                      |
| MANUFACTURING PROCESS         | Injection Molded                                   |
| SUITABLE FOR<br>CAVITY WIDTHS | 50mm to 100mm                                      |
| SUITABLE FOR PITCHES          | 35 to 50 225mm coursing<br>25 to 50 150mm coursing |
| BED SIZE                      | 102.5mm                                            |