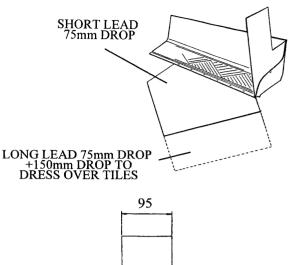

The GW292 LBS Long Left Hand Intermediate Tray can also be supplied with short or long lead securely attached with staples in either code 4 or code 5 (special order) lead.

Note: - When ordering trays please state roof pitch, course, and height and whether short or long lead is required.