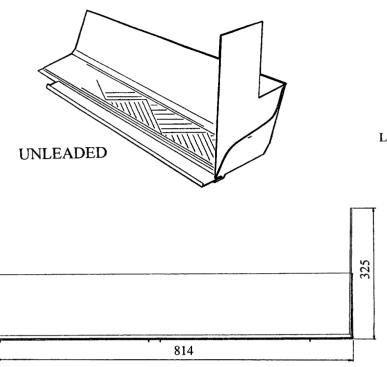

# Long Block / Stonework Intermediate Tray Left Hand

CODE GW292 LBS

MORTAR CLIP NOT SHOWN

### **Description:**

The GW292 LBS Long Left Hand Intermediate Tray suits low pitches in typically 150mm, 225mm coursing in either stonework or blockwork and has an upstand at one end only. This is so that the water can run out of the tray down the cavity tray system.

| COLOURS                    | Black                                             |
|----------------------------|---------------------------------------------------|
| PACKING DETAILS            | Packed in 25's in cardboard box (unleaded).       |
| WEIGHT                     | 10.6kg per box (unleaded)                         |
| MATERIAL                   | Polypropylene                                     |
| MANUFACTURING PROCESS      | Injection Molded                                  |
| SUITABLE FOR CAVITY WIDTHS | 50mm to 100mm                                     |
| SUITABLE FOR PITCHES       | 17.5 to 34 225mm coursing 12 to 24 150mm coursing |
| BED SIZE                   | 102.5mm                                           |