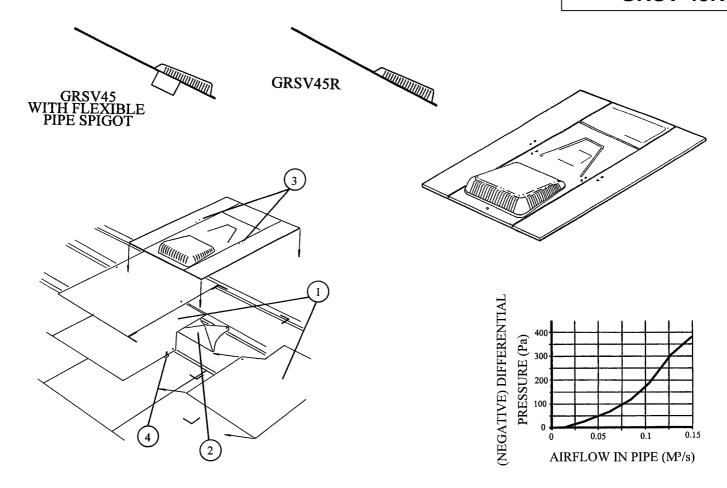

## **Fitting Instructions:**

- 1) Cut the two slates directly below the slate vent as shown.
- 2) Cut an inverted "T" in the felt and fold back as shown. If a sarking board is to be used a hole should be cut in the board to match up with the slate vent.
- 3) Fix slate vent into position using holes provided.
- 4) Secure front of slate using a copper disc rivet.
- Slates should then be dressed over the slate vent. A GRPA Flexible Pipe is available for connection to the GRSV45 slate vent spigot.

| Slate | Vent Ai | irflow Ch | naracterist | ics: |
|-------|---------|-----------|-------------|------|
|       |         |           |             |      |

| Airflow m <sup>3</sup> /s | Differential airflow pressure (Pa) |  |  |  |
|---------------------------|------------------------------------|--|--|--|
| 0.037                     | 28                                 |  |  |  |
| 0.060                     | 64                                 |  |  |  |
| 0.083                     | 122                                |  |  |  |
| 0.109                     | 190                                |  |  |  |
| 0.130                     | 310                                |  |  |  |
|                           |                                    |  |  |  |