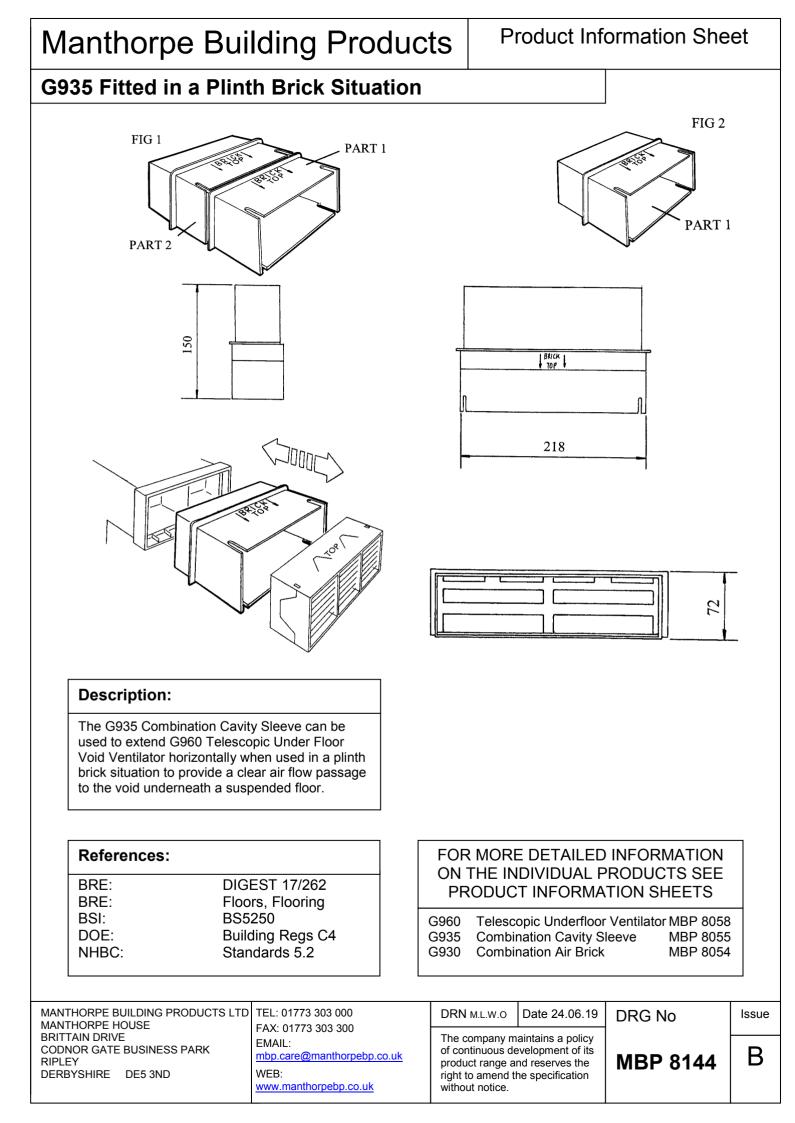

The G935 can be easily cut to length with a fine tooth saw remembering to cut from end (A) figure 3. Once cut simply fit end (A) into the G960 mouth and end (B) into the back of a G930 Combination Air Brick  $9^{\circ} \times 3^{\circ}$ .