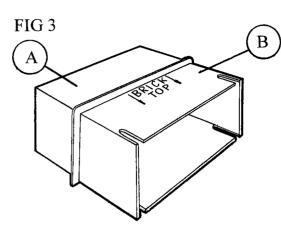

#### **Description:**

The G935 Combination Cavity Sleeve is supplied as one unit but in two parts (figure 1) enabling it to have telescopic capacity. Remove one section (figure 2) and calculate the length of sleeve required to extend the G960 to the air brick. This can be done by using calculation formulae (right).

The G935 can be easily cut to length with a fine tooth saw remembering to cut from end (A) figure 3. Once cut simply fit end (A) into the G960 mouth and end (B) into the back of a G930 Combination Air Brick  $9^{\circ} \times 3^{\circ}$ .