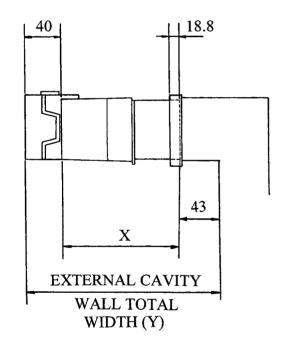

#### Calculations:

Y - 40 - 43 - 5 = X

#### Example:

Taking Y to be 200mm

200 – 88 = 112mm G935 Length (X)

|             | MANTHORPE BUILDING PRODUCTS LTD<br>MANTHORPE HOUSE                          |                                                                                                           | DRN M.L.W.O                                                                                                                                                 | Date 24.06.19 | DRG No   | Issue |  |
|-------------|-----------------------------------------------------------------------------|-----------------------------------------------------------------------------------------------------------|-------------------------------------------------------------------------------------------------------------------------------------------------------------|---------------|----------|-------|--|
| B<br>C<br>R | BRITTAIN DRIVE<br>CODNOR GATE BUSINESS PARK<br>RIPLEY<br>DERBYSHIRE DE5 3ND | FAX: 01773 303 300<br>EMAIL:<br><u>mbp.care@manthorpebp.co.uk</u><br>WEB:<br><u>www.manthorpebp.co.uk</u> | The company maintains a policy<br>of continuous development of its<br>product range and reserves the<br>right to amend the specification<br>without notice. |               | MBP 8144 | В     |  |