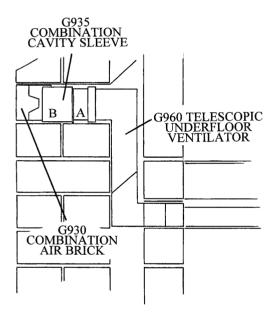

Bricklaying should then be completed as normal although care should be taken to keep the airflow passage clear of mortar droppings.