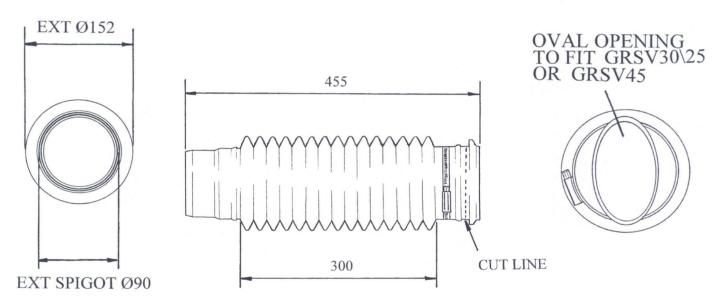

## **Description:**

GRPA Flexible Pipe is designed for coupling directly to Manthorpe's slate vent oval spigot, it can also be easily trimmed to fit other types of terminals with a 110mm diameter connection.

The flexible pipe can be used to couple to a 4" soil pipe or mechanical extraction equipment and is supplied with its own metal screw clamp for simple fixing.

| COLOURS               | Black                          |
|-----------------------|--------------------------------|
| PACKING DETAILS       | Packed as 10's in Poly<br>Bags |
| WEIGHT                | 4.8kg per Box                  |
| MATERIAL              | Polyethylene                   |
| MANUFACTURING PROCESS | Blow Moulded                   |
| FREE AIRFLOW          | 8,000mm²                       |