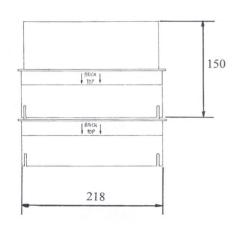

## **Description:**

The G935 Combination Cavity Sleeve is designed to fit to the back of a G930 Combination Airbrick 9"x 3". Alternatively it can be stacked to form 9" x 6" or 9" x 9" formations.

A telescopic ability enables the G935 to adjust to fit cavity widths of 50mm to 100mm. Further horizontal extension is possible with the addition of extra units.