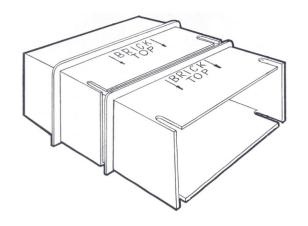

## **Description:**

The G935 Combination Cavity Sleeve is designed to fit to the back of a G930 Combination Airbrick 9"x 3". Alternatively it can be stacked to form 9" x 6" or 9" x 9" formations.

A telescopic ability enables the G935 to adjust to fit cavity widths of 50mm to 100mm. Further horizontal extension is possible with the addition of extra units.