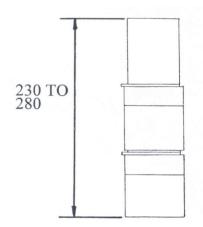

## **Description:**

The G935 Combination Cavity Sleeve is designed to fit to the back of a G930 Combination Airbrick 9"x 3". Alternatively it can be stacked to form 9" x 6" or 9" x 9" formations.

A telescopic ability enables the G935 to adjust to fit cavity widths of 50mm to 100mm. Further horizontal extension is possible with the addition of extra units.