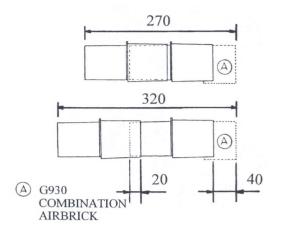

## **Description:**

The G935 Combination Cavity Sleeve is designed to fit to the back of a G930 Combination Airbrick 9"x 3". Alternatively it can be stacked to form 9" x 6" or 9" x 9" formations.

A telescopic ability enables the G935 to adjust to fit cavity widths of 50mm to 100mm. Further horizontal extension is possible with the addition of extra units.