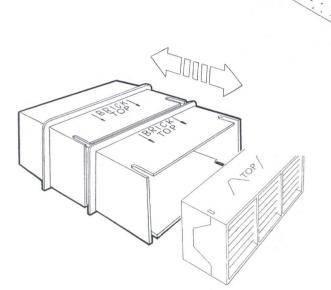

## **Fitting Instructions:**

The G935 Combination Cavity Sleeve should be fitted to the back of a G930 Combination Airbrick 9" x 3" and adjusted to fit the desired cavity width. It can be used in any combination required and built into the brick course as normal although care should be taken to keep the airflow passage clear from mortar droppings.