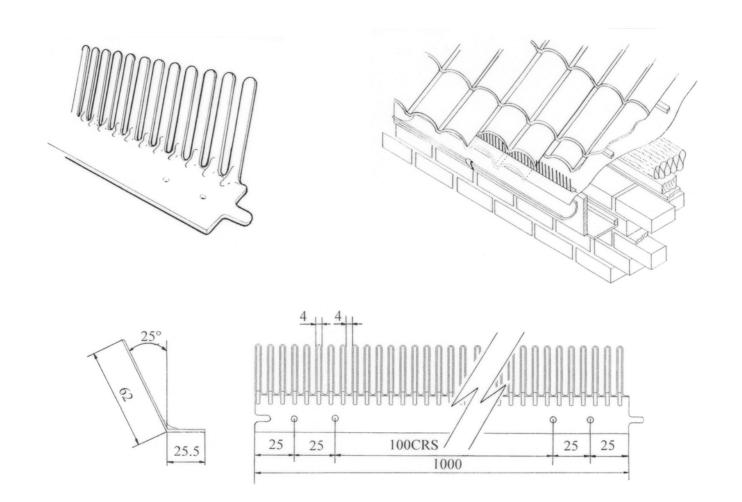

#### **Description:**

The G1275 Eaves Comb Filler is designed with flexible fingers that adjust to fill the gaps left when using profiled tiles preventing entry of birds and large insects beneath the tiles.

#### **Fitting Instructions:**

The G1275 Eaves Comb Filler (A) Should be nailed to the top of the fascia board through the fixing holes provided along the full length of the eaves and joined where necessary.