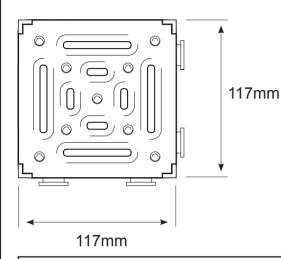

## Description

The Manthorpe SmartDrain Junction Unit is to be used when a 90° corner, T-junction or cross junction needs to be produced when laying the SmartDrain system. The Junction Unit has thinned out side walls which can be easily removed with a craft knife. Simply remove whichever and however many sides required and connect to the rest of the system with the easy to fix clips. The junction unit is made up of the channel base and grate lid which falls into the channel, locating on its four location pins. Available with a black or silver grate.

#### References

BS EN 1433:2002

| Packing Details    | 12 per box        |
|--------------------|-------------------|
| Weight             | 2.70kg            |
| Colour             | Black/ Silver     |
| Material           | Polypropylene     |
| Production process | Injection Moulded |