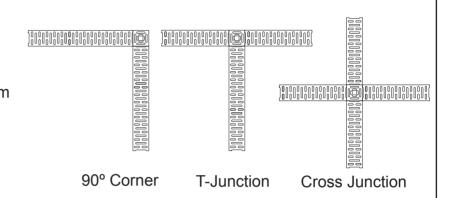

## Description

The Manthorpe SmartDrain Junction Unit is to be used when a 90° corner, T-junction or cross junction needs to be produced when laying the SmartDrain system. The Junction Unit has thinned out side walls which can be easily removed with a craft knife. Simply remove whichever and however many sides required and connect to the rest of the system with the easy to fix clips. The junction unit is made up of the channel base and grate lid which falls into the channel, locating on its four location pins. Available with a black or silver grate.