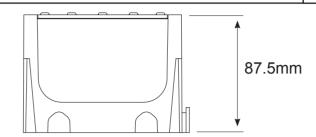

## Description

The Manthorpe SmartDrain Junction Unit is to be used when a 90° corner, T-junction or cross junction needs to be produced when laying the SmartDrain system. The Junction Unit has thinned out side walls which can be easily removed with a craft knife. Simply remove whichever and however many sides required and connect to the rest of the system with the easy to fix clips. The junction unit is made up of the channel base and grate lid which falls into the channel, locating on its four location pins. Available with a black or silver grate.