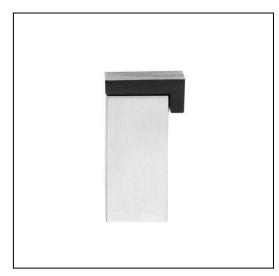

# Quad door stop floor mounted

# Product Code: DS50-SN

## **Description:**

A floor mounted, rectangular door stop that is especially designed to match our bold and elegant Quad range of square-profile door handles and bathware accessories. Clean and crisp lines couple with an overlapping spacer to buffer your door upon contact. Made from solid brass, this door stop suits streamlined, minimal environments and can be finished to match a range of interior design themes. Suited to doors of normal weight and density. DS14 spacers are additionally available for this door stop in incremental sizes of 5mm. If wall mounting is more desirable, our DS51 wall mounted Quad door stop provides an alternative.

## **Dimensions:**

Overall h50 x w22 x d27 mm (see line drawing download)