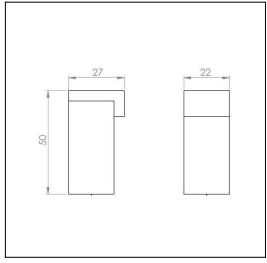

## **Dimensions:**

Overall h50 x w22 x d27 mm (see line drawing download)

#### Line Drawings

As a generic representation of the product, Line Drawings are designed for general use only and may not reflect specifics for all product options such as individual functions or sizes etc.