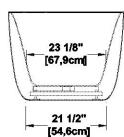

#### **Remarks**

All measures have a precision of ± 1/4" (0,63cm) If a measure is present on one side only, part is symmetrical \*internal dimensions taken at 4" (10cm) from bath bottom capacity is measured by filling the bath to 1-1/2" under the overflow