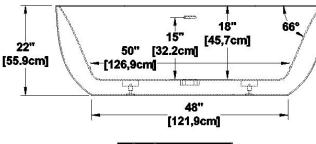

# **TECHNICAL SPECIFICATIONS - BATH**

Minto 65 Series: Authentik Signature

Nominal dimensions: 65" x 34" x 22" [165.1 cm x 86.4 cm x 55.9 cm]

Seats: Product code: MI65 Draft revision: 2022093008471

Lumbar support: Arm rests: no Low-profile available : no

#### **Specifications**

Capacity 49 IMP Gal. / 63.9 US Gal. / 222.7 liters AeroMassage<sup>TM</sup>:44 Easy Clean<sup>TM</sup> air jets Super AeroMassage<sup>TM</sup>unavailable Comfort Air TMunavailable Characteristics One-piece freestanding bath

#### **Remarks**

All measures have a precision of ± 1/4" (0,63cm) If a measure is present on one side only, part is symmetrical \*internal dimensions taken at 4" (10cm) from bath bottom capacity is measured by filling the bath to 1-1/2" under the overflow