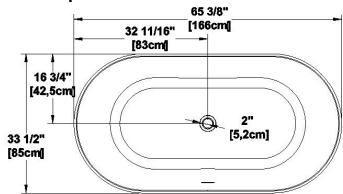

# **TECHNICAL SPECIFICATIONS - BATH**

Minto 65 Series: Authentik Signature

Nominal dimensions: 65" x 34" x 22" [165.1 cm x 86.4 cm x 55.9 cm]

Seats: Product code: MI65 Draft revision: 2022093008471

Lumbar support: Arm rests: no Low-profile available : no

#### **Specifications**

Capacity 49 IMP Gal. / 63.9 US Gal. / 222.7 liters AeroMassage<sup>TM</sup>:44 Easy Clean<sup>TM</sup> air jets Super AeroMassage<sup>TM</sup>unavailable Comfort Air TMunavailable Characteristics One-piece freestanding bath

#### **Remarks**

All measures have a precision of ± 1/4" (0,63cm) If a measure is present on one side only, part is symmetrical \*internal dimensions taken at 4" (10cm) from bath bottom capacity is measured by filling the bath to 1-1/2" under the overflow

Grab bar

(C) Keypad

Recommended faucets drilling location\*

Deck cut-out line - - - - -

\*It is possible to install the faucets elsewhere on the product. The installer must verify that there are no piping or wires before drilling.