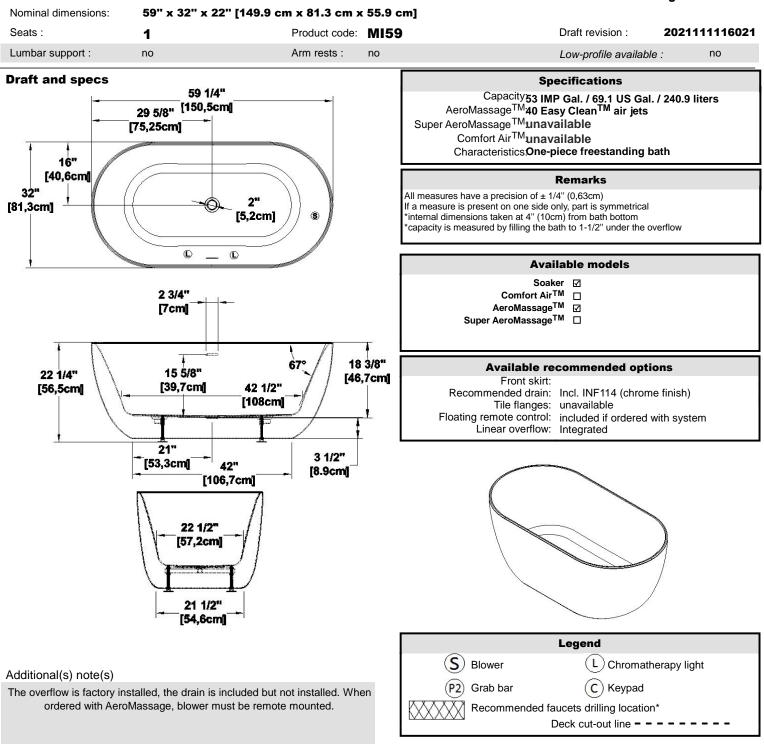

## Series : Authentik Signature

\*It is possible to install the faucets elsewhere on the product. The installer must verify that there are no piping or wires before drilling.

**IMPORTANT NOTE:** Specifications, dimensions and models are subject to change.