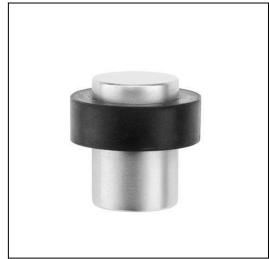

# Mushroom door stop Ø32mm

Product Code: DS2-32-SN

### **Description:**

A cleverly designed, discreet, floor mounted door stop with a graduating, round point of contact to minimise any impact of the door stop on your door. Diecast in zinc and narrow in profile, this door stop has a minimal footprint and is easily mounted to suitable floors. It is particularly designed to fit doors of light to medium weight and low density surface. 32mm in diameter, it can minimise the space between your door and wall, potentially giving a very flush, open-door position while firmly stopping the door.

#### Material:

**Brass** 

#### **Dimensions:**

Overall h35 x diameter 32 mm (see line drawing download)

#### Finish:

Satin Nickel

http://www.designerdoorware.com.au/catalogue/13809