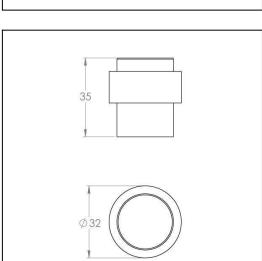

#### **Dimensions:**

Overall h35 x diameter 32 mm (see line drawing download)

# **Line Drawings**

As a generic representation of the product, Line Drawings are designed for general use only and may not reflect specifics for all product options such as individual functions or sizes etc.