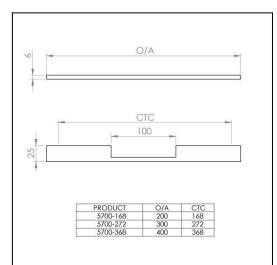

#### **Dimensions:**

Overall h6 x w200/300/400 x d25 mm (see line drawing download)

## **Line Drawings**

As a generic representation of the product, Line Drawings are designed for general use only and may not reflect specifics for all product options such as individual functions or sizes etc.