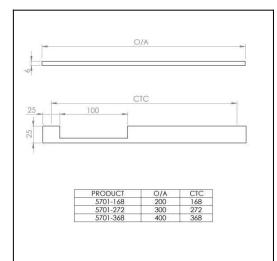

## **Dimensions:**

Overall h6 x w200/300/400 x d25 mm (see line drawing download)

## **Line Drawings**

As a generic representation of the product, Line Drawings are designed for general use only and may not reflect specifics for all product options such as individual functions or sizes etc.