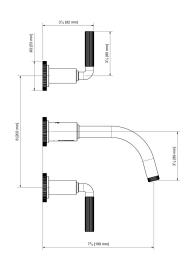

# TECHNO CHIC - FV203/K7H.0

Wall-mounted lavatory faucet, trim only.

Juego de lavatorio de pared con desagüe "soft touch".







#### **FEATURES**

### CARACTERÍSTICAS

- All brass construction.
  Producto realizado íntegramente en latón.
- Stationary spout with recessed aerator device. Pico con aireador oculto.
- Quarter-turn to diverter.
  Válvula derivadora de 1/4 de giro.

## **COLOR / FINISHES**

### COLOR / ACABADOS











#### **FLOW RATE**

**CAUDAL** 

Maximum flow rate 1,2 gpm (4,5 l/min).
 Caudal máximo 1,2 gpm (4,5 l/min).



#### **ITEM DETAILS**

DETALLE DE PRODUCTO

### **COMPLIANCE**

**CERTIFICACIONES**