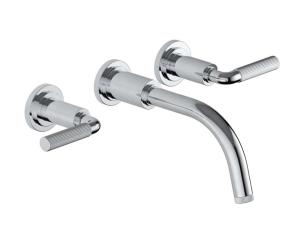

# TECHNO CHIC - FV203/K7H.0

Wall-mounted lavatory faucet, trim only.

Juego de lavatorio de pared con desagüe "soft touch".

### CARACTERÍSTICAS

- All brass construction.
  Producto realizado íntegramente en latón.
- Stationary spout with recessed aerator device. Pico con aireador oculto.
- Quarter-turn to diverter.
  Válvula derivadora de 1/4 de giro.