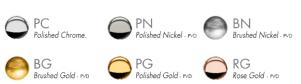

# TECHNO CHIC - FV203/K7H.0

Wall-mounted lavatory faucet, trim only.

Juego de lavatorio de pared con desagüe "soft touch".







#### **FEATURES**

### CARACTERÍSTICAS

- All brass construction.
  Producto realizado íntegramente en latón.
- Stationary spout with recessed aerator device. Pico con aireador oculto.
- Quarter-turn to diverter.
  Válvula derivadora de 1/4 de giro.

## **COLOR / FINISHES**

### COLOR / ACABADOS











#### **FLOW RATE**

**CAUDAL** 

Maximum flow rate 1,2 gpm (4,5 l/min).
 Caudal máximo 1,2 gpm (4,5 l/min).



#### **ITEM DETAILS**

DETALLE DE PRODUCTO

### **COMPLIANCE**

**CERTIFICACIONES**