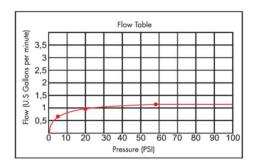

#### **FLOW RATE**

**CAUDAL** 

Maximum flow rate 1,2 gpm (4,5 l/min).
 Caudal máximo 1,2 gpm (4,5 l/min).